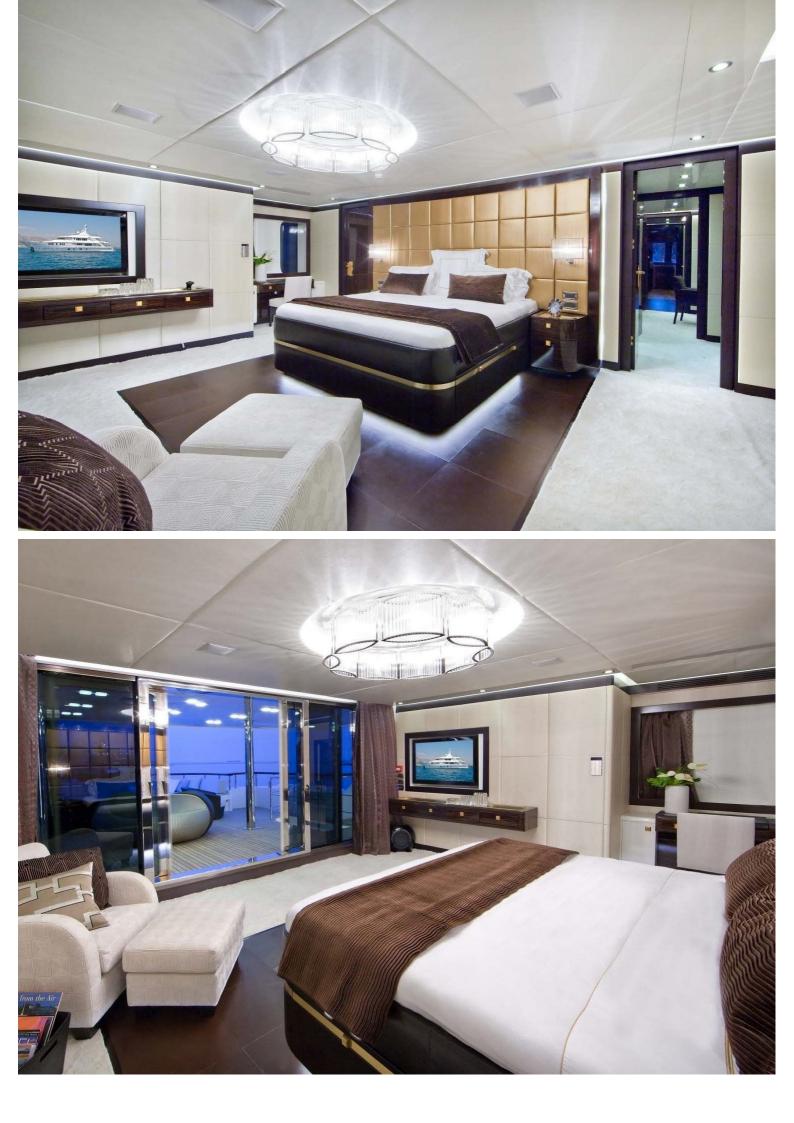

## M/Y MYSTIC

The creation of renowned Holland-based Diana Yacht Design company. Over three decks, this yacht offers generous outdoor spaces facilitating a variety of outside possibilities, from sunbathing and relaxation to active fun at sea. Inside perfectly designed for socializing, entertaining and taking in the spectacular views from its generous windows. This yacht was designed with family time in mind.