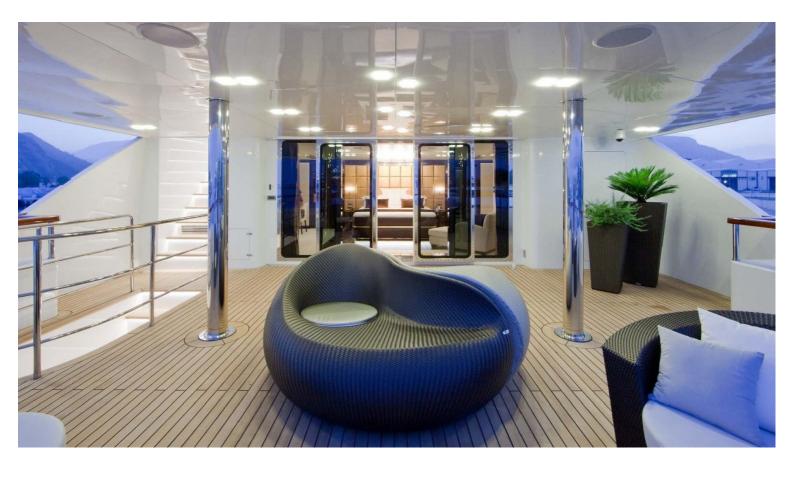

## M/Y MYSTIC

The creation of renowned Holland-based Diana Yacht Design company. Over three decks, this yacht offers generous outdoor spaces facilitating a variety of outside possibilities, from sunbathing and relaxation to active fun at sea. Inside perfectly designed for socializing, entertaining and taking in the spectacular views from its generous windows. This yacht was designed with family time in mind.