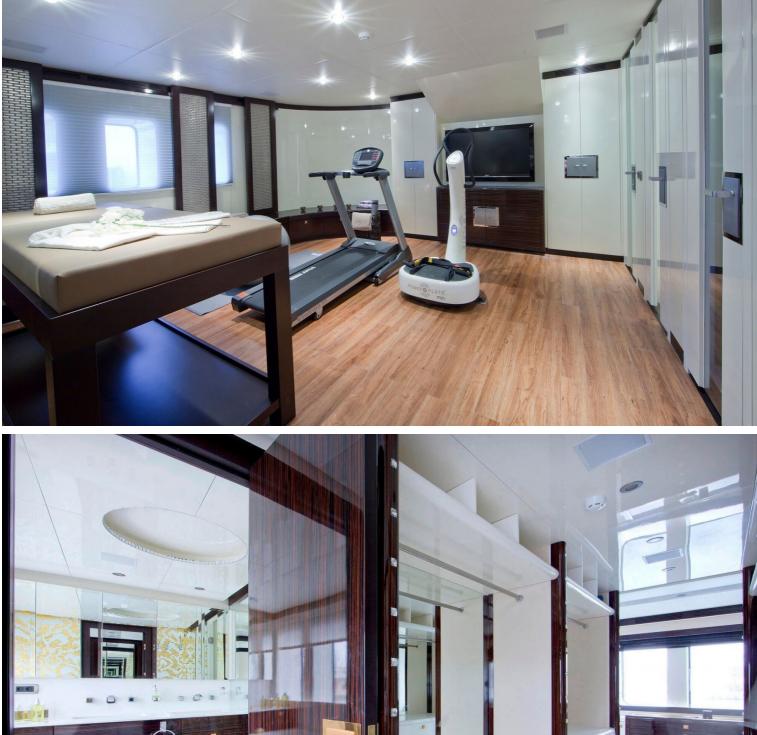

## M/Y MYSTIC

The creation of renowned Holland-based Diana Yacht Design company. Over three decks, this yacht offers generous outdoor spaces facilitating a variety of outside possibilities, from sunbathing and relaxation to active fun at sea. Inside perfectly designed for socializing, entertaining and taking in the spectacular views from its generous windows. This yacht was designed with family time in mind.