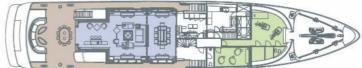

esigned for socializing, entertaining and taking in the spectacular views from its generous windows. This yacht was designed with family time in mind.

| $\overline{\bigcirc}$ | $\left \leftrightarrow\right $ | $\overline{\downarrow}$ | (~~?~)            |
|-----------------------|--------------------------------|-------------------------|-------------------|
| length<br>46m         | beam<br>9m                     | draft<br><b>2.28m</b>   | MAX SPEED<br>17kn |
| MAIN ENGINES          | GUESTS/CABINS                  | NUMBER OF CREW          | SHIPYARD          |
| 2x MTU 1450           | 10/5                           | 8                       | CMB Yachts        |
| YEAR BUILT            | PRICE<br><b>9,950,000€</b>     |                         |                   |





Bridge Deck



Main Deck



Lower Deck





















## FIND US

45 rue Grimaldi

98000 Monaco

Info@dynamiqbrokerage.com

© 2025 DYNAMIQ YACHTS, SARL. All rights reserved.