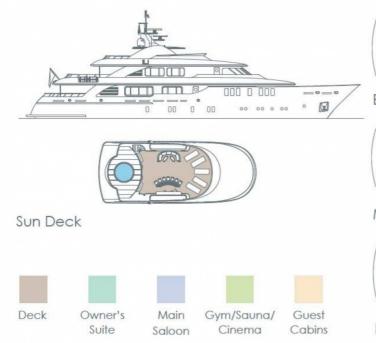

nside perfectly designed for socializing, entertaining and taking in the spectacular views from its generous windows. This yacht was designed with family time in mind.

| $\overline{\bigcirc}$ | $\left \leftrightarrow\right $ | $\overline{\downarrow}$ | (~~?~)            |
|-----------------------|--------------------------------|-------------------------|-------------------|
| length<br>46m         | beam<br>9m                     | draft<br><b>2.28m</b>   | MAX SPEED<br>17kn |
| MAIN ENGINES          | GUESTS/CABINS                  | NUMBER OF CREW          | SHIPYARD          |
| 2x MTU 1450           | 10/5                           | 8                       | CMB Yachts        |
| YEAR BUILT            | PRICE<br><b>9,950,000€</b>     |                         |                   |





Bridge Deck



Main Deck



Lower Deck





















## FIND US

45 rue Grimaldi

98000 Monaco

Info@dynamiqbrokerage.com

© 2025 DYNAMIQ YACHTS, SARL. All rights reserved.