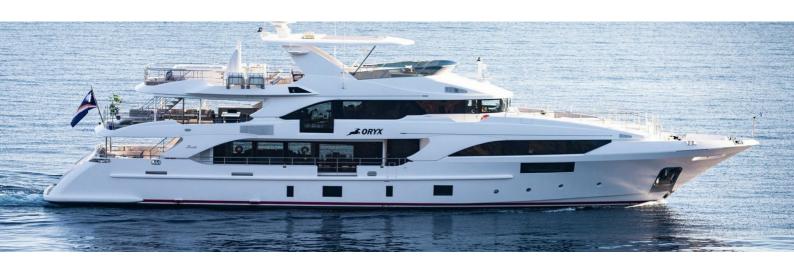

## M/Y ORYX

Oryx is a luxury 40m yacht built by Benetti and was delivered in 2013 as one of the yard's renowned Classic Supreme series. The exterior design was created by Romebased Stefano Righini Design and the interior was designed by Francois Zuretti's studio in Nice. Oryx can comfortably sleep up to 12 guests in 5 beautiful staterooms while being accommodated by a crew of 8. Her top speed is 16kn while the cruising speed is 14.5kn. Since this is part of the successful Classic Supreme series it is a highly reliable vessel built on a proven platform.