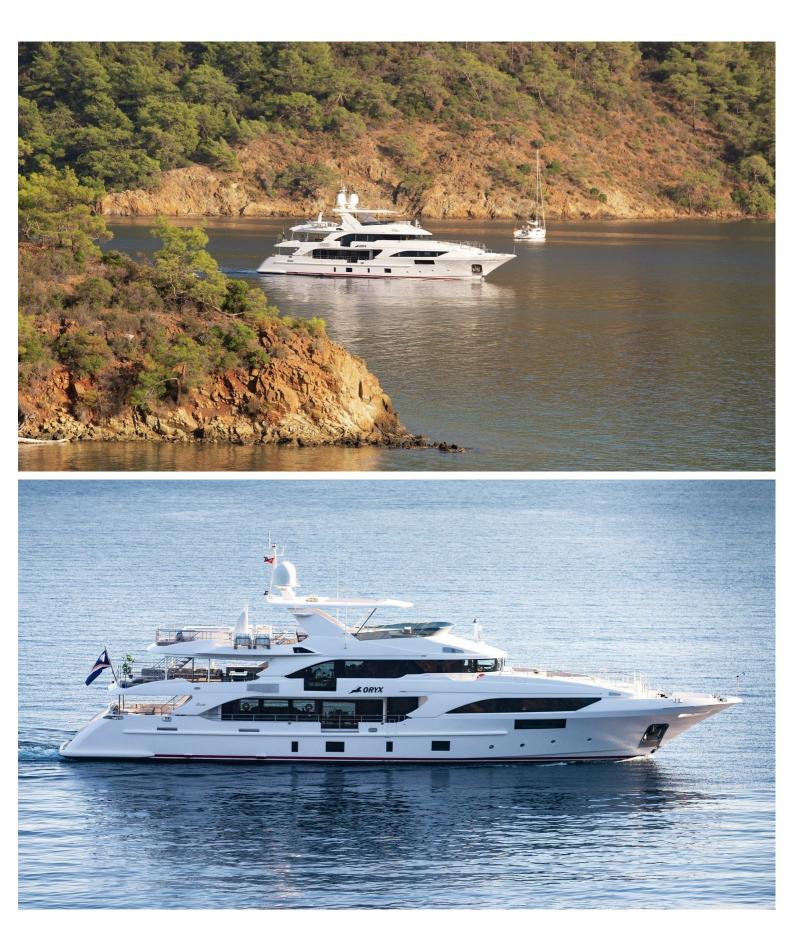

## M/Y ORYX

Oryx is a luxury 40m yacht built by Benetti and was delivered in 2013 as one of the yard's renowned Classic Supreme series. The exterior design was created by Romebased Stefano Righini Design and the interior was designed by Francois Zuretti's studio in Nice. Oryx can comfortably sleep up to 12 guests in 5 beautiful staterooms while being accommodated by a crew of 8. Her top speed is 16kn while the cruising speed is 14.5kn. Since this is part of the successful Classic Supreme series it is a highly reliable vessel built on a proven platform.