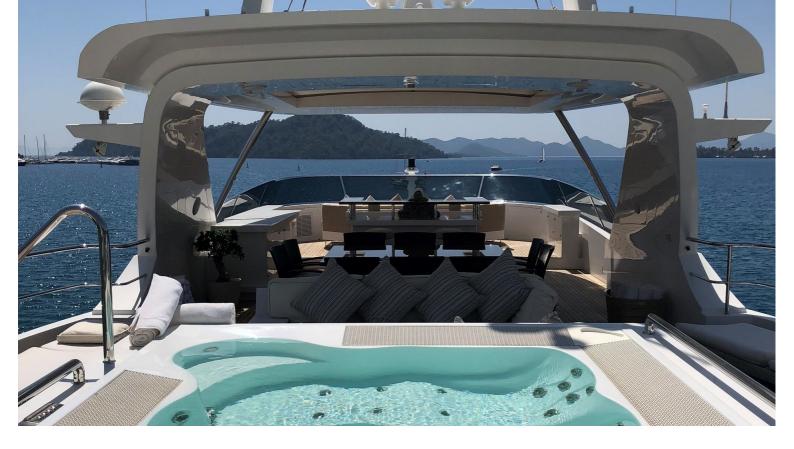

## M/Y ORYX

Oryx is a luxury 40m yacht built by Benetti and was delivered in 2013 as one of the yard's renowned Classic Supreme series. The exterior design was created by Romebased Stefano Righini Design and the interior was designed by Francois Zuretti's studio in Nice. Oryx can comfortably sleep up to 12 guests in 5 beautiful staterooms while being accommodated by a crew of 8. Her top speed is 16kn while the cruising speed is 14.5kn. Since this is part of the successful Classic Supreme series it is a highly reliable vessel built on a proven platform.