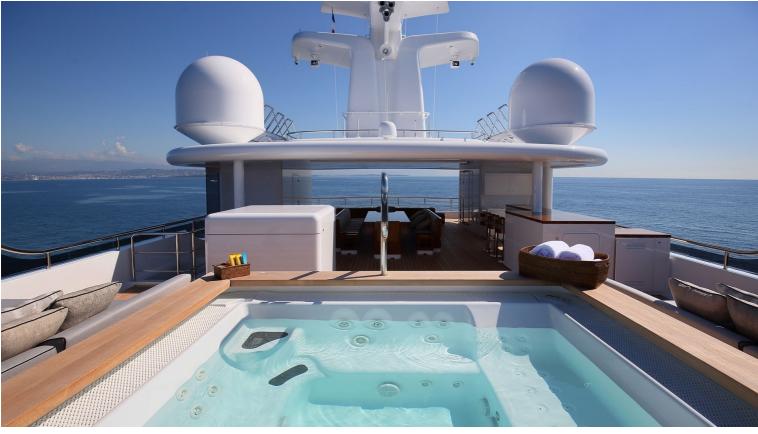

## M/Y PLANET NINE

Built to be one of the best explorer yachts in the world

Planet Nine was designed by talented Tim Heywood, dedicated to be most efficient and one of the world's foremost explorer yachts. She is Ice Class and comes with a superb specification including her MD 902 Explorer helicopter, hangar and landing pad. She can comfortably accommodate up to 16 guests in 8 cabins.