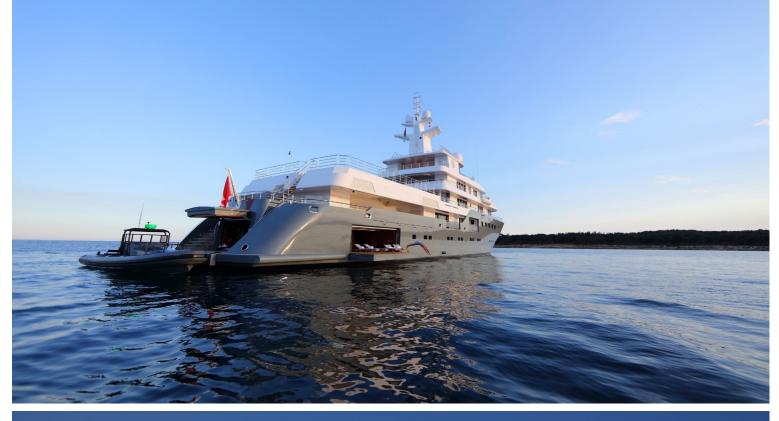

## M/Y PLANET NINE

Built to be one of the best explorer yachts in the world

Planet Nine was designed by talented Tim Heywood, dedicated to be most efficient and one of the world's foremost explorer yachts. She is Ice Class and comes with a superb specification including her MD 902 Explorer helicopter, hangar and landing pad. She can comfortably accommodate up to 16 guests in 8 cabins.