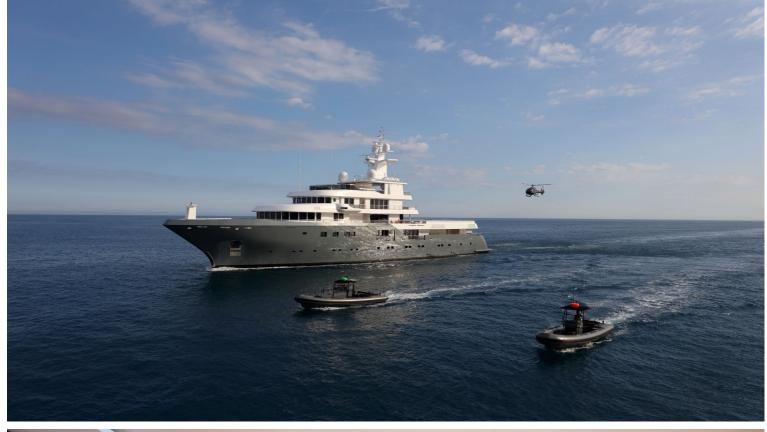

## M/Y PLANET NINE

Built to be one of the best explorer yachts in the world

Planet Nine was designed by talented Tim Heywood, dedicated to be most efficient and one of the world's foremost explorer yachts. She is Ice Class and comes with a superb specification including her MD 902 Explorer helicopter, hangar and landing pad. She can comfortably accommodate up to 16 guests in 8 cabins.