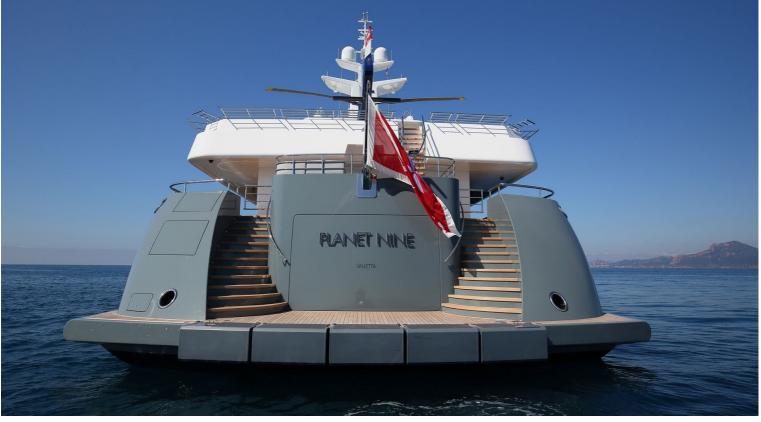

## M/Y PLANET NINE

Built to be one of the best explorer yachts in the world

Planet Nine was designed by talented Tim Heywood, dedicated to be most efficient and one of the world's foremost explorer yachts. She is Ice Class and comes with a superb specification including her MD 902 Explorer helicopter, hangar and landing pad. She can comfortably accommodate up to 16 guests in 8 cabins.