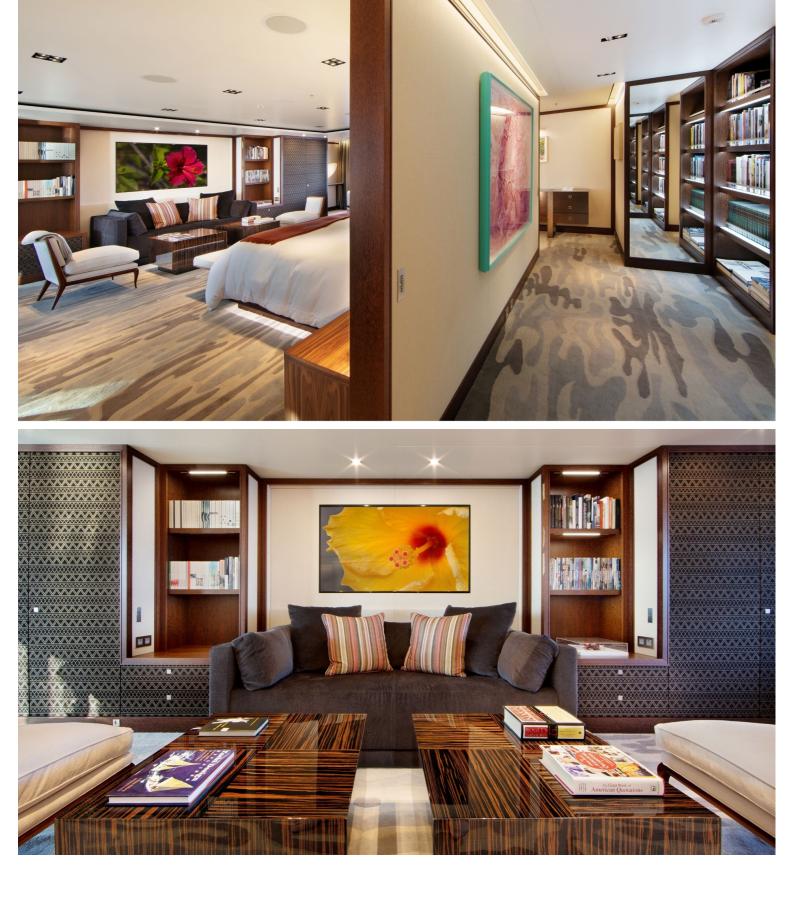

## M/Y PLANET NINE

Built to be one of the best explorer yachts in the world

Planet Nine was designed by talented Tim Heywood, dedicated to be most efficient and one of the world's foremost explorer yachts. She is Ice Class and comes with a superb specification including her MD 902 Explorer helicopter, hangar and landing pad. She can comfortably accommodate up to 16 guests in 8 cabins.