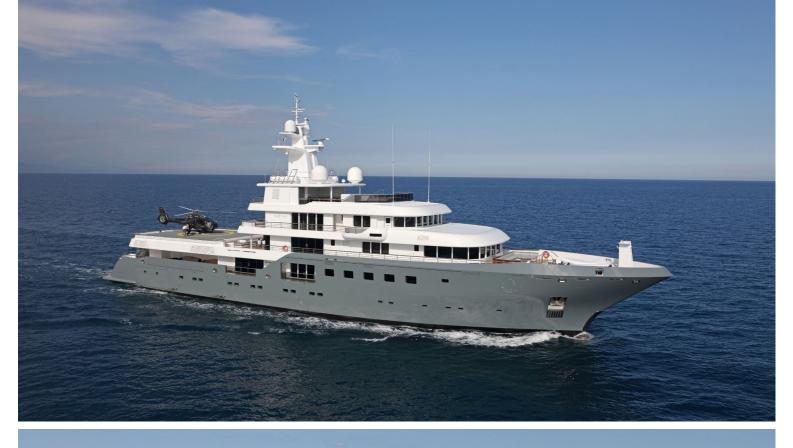

## M/Y PLANET NINE

Built to be one of the best explorer yachts in the world

Planet Nine was designed by talented Tim Heywood, dedicated to be most efficient and one of the world's foremost explorer yachts. She is Ice Class and comes with a superb specification including her MD 902 Explorer helicopter, hangar and landing pad. She can comfortably accommodate up to 16 guests in 8 cabins.