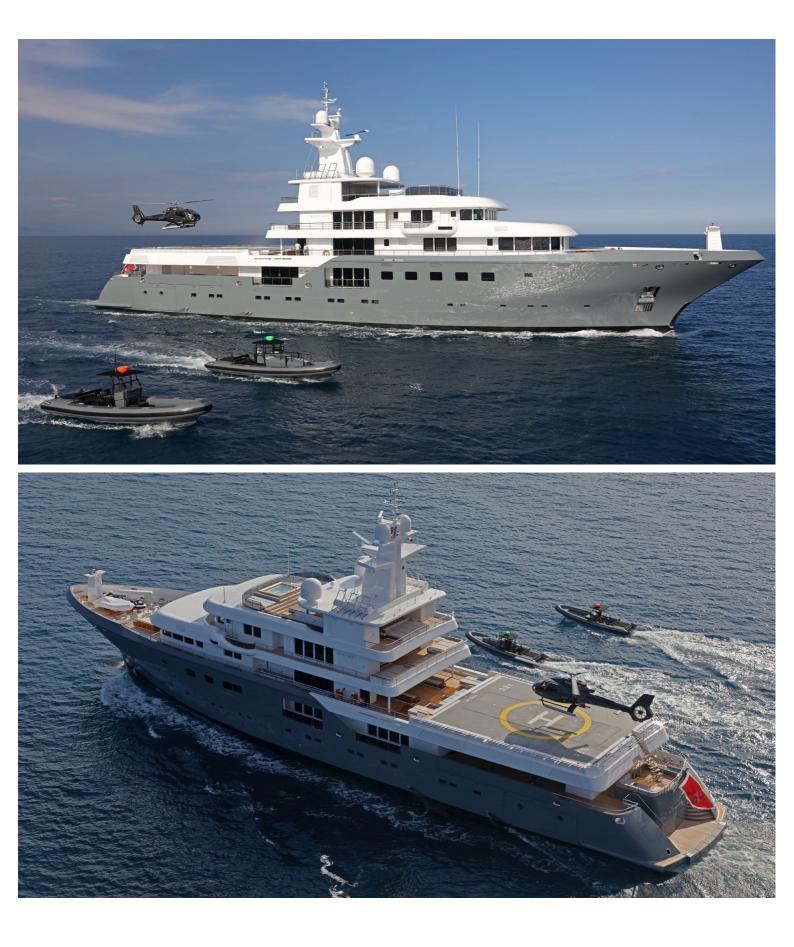

## M/Y PLANET NINE

Built to be one of the best explorer yachts in the world

Planet Nine was designed by talented Tim Heywood, dedicated to be most efficient and one of the world's foremost explorer yachts. She is Ice Class and comes with a superb specification including her MD 902 Explorer helicopter, hangar and landing pad. She can comfortably accommodate up to 16 guests in 8 cabins.