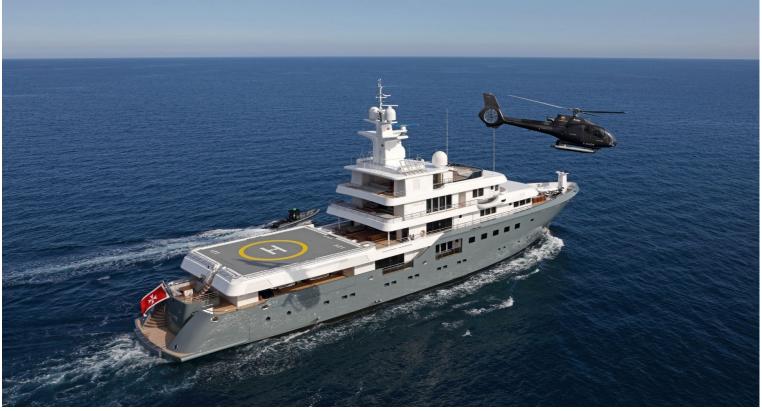

## M/Y PLANET NINE

Built to be one of the best explorer yachts in the world

Planet Nine was designed by talented Tim Heywood, dedicated to be most efficient and one of the world's foremost explorer yachts. She is Ice Class and comes with a superb specification including her MD 902 Explorer helicopter, hangar and landing pad. She can comfortably accommodate up to 16 guests in 8 cabins.