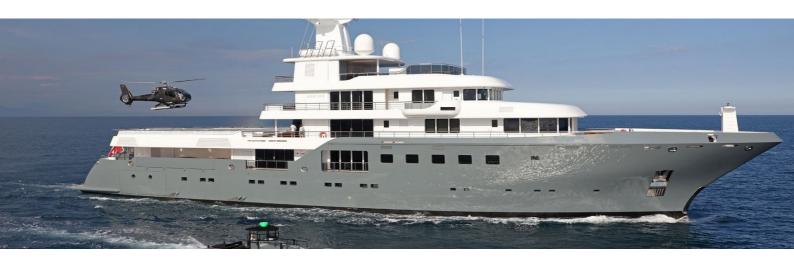

## M/Y PLANET NINE

Built to be one of the best explorer yachts in the world

Planet Nine was designed by talented Tim Heywood, dedicated to be most efficient and one of the world's foremost explorer yachts. She is Ice Class and comes with a superb specification including her MD 902 Explorer helicopter, hangar and landing pad. She can comfortably accommodate up to 16 guests in 8 cabins.