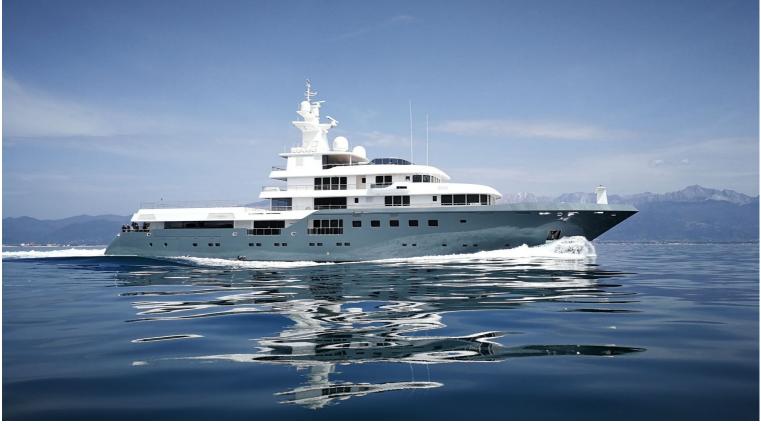

## M/Y PLANET NINE

Built to be one of the best explorer yachts in the world

Planet Nine was designed by talented Tim Heywood, dedicated to be most efficient and one of the world's foremost explorer yachts. She is Ice Class and comes with a superb specification including her MD 902 Explorer helicopter, hangar and landing pad. She can comfortably accommodate up to 16 guests in 8 cabins.

| $\overline{\bigcirc}$                           | $\left \leftrightarrow\right $ | $\overline{\bigcirc}$ | (* * *)                  |
|-------------------------------------------------|--------------------------------|-----------------------|--------------------------|
| LENGTH<br>73.2m                                 | BEAM<br>12.8m                  | draft<br><b>3.6m</b>  | MAX SPEED<br><b>16kn</b> |
| Ö                                               |                                | Å                     | ŵ                        |
| MAIN ENGINES<br>2 X CATERPILLAR<br>3516 1920 KW | guests/cabins<br>16/8          | NUMBER OF CREW        | shipyard<br>Admiral      |
|                                                 | Ś                              |                       |                          |