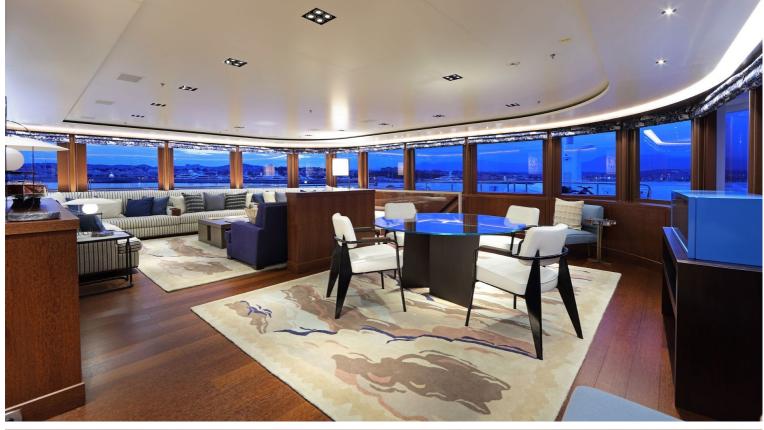

## M/Y PLANET NINE

Built to be one of the best explorer yachts in the world

Planet Nine was designed by talented Tim Heywood, dedicated to be most efficient and one of the world's foremost explorer yachts. She is Ice Class and comes with a superb specification including her MD 902 Explorer helicopter, hangar and landing pad. She can comfortably accommodate up to 16 guests in 8 cabins.