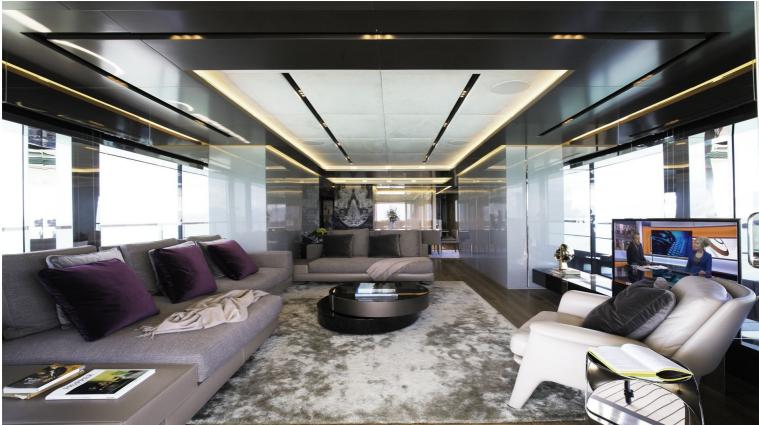

## M/Y TREMENDA

The 38m motor yacht TREMENDA was delivered in 2016 and built by Admiral. The exterior styling by Luca Dini gives her a modern-looking military appearance that follows the styling of the rest of the Impero range whereas the classic and subtle interior was created by Admiral. She cruises at 18kn and reaches a top speed of 20kn. She can comfortably accommodate up to 10 guests taken care of by a crew of 5 to ensure optimal safety and comfort.