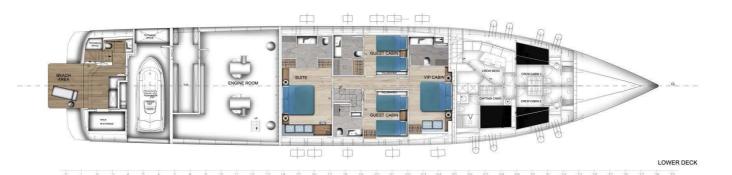

acht TREMENDA was delivered in 2016 and built by Admiral. The exterior styling by Luca Dini gives her a modern-looking military appearance that follows the styling of the rest of the Impero range whereas the classic and subtle interior was created by Admiral. She cruises at 18kn and reaches a top speed of 20kn. She can comfortably accommodate up to 10 guests taken care of by a crew of 5 to ensure optimal safety and comfort.

LENGTH

38.5m

MAIN ENGINES

2 x MTU, 1432kW

YEAR BUILT

2016

 $|\longleftrightarrow|$ 

BEAM

8m



GUESTS/CABINS

10/5

\$

PRICE

9,900,000€



DRAFT

2.2m



NUMBER OF CREW

5



MAX SPEED

20kn



SHIPYARD

Admiral





d | e | 5 | 4 | 5 | 6 | 7 | 8 | 9 | 10 | 11 | 12 | 13 | 14 | 15 | 16 | 17 | 18 | 19 | 80 | 81 | 82 | 83 | 84 | 85 | 86 | 87 | 88 | 89 | 10



























## FIND US

16 Quai Jean-Charles Rey, 98000 Monaco +377 9770 8388 Info@dynamiqbrokerage.com

© 2020 DYNAMIQ YACHTS, SARL. All rights reserved.