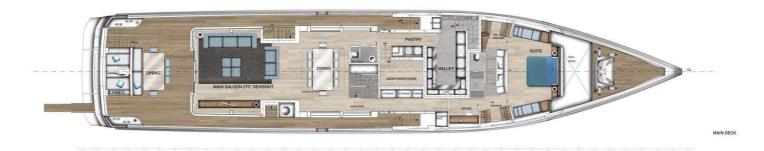

yacht TREMENDA was delivered in 2016 and built by Admiral. The exterior styling by Luca Dini gives her a modern-looking military appearance that follows the styling of the rest of the Impero range whereas the classic and subtle interior was created by Admiral. She cruises at 18kn and reaches a top speed of 20kn. She can comfortably accommodate up to 10 guests taken care of by a crew of 5 to ensure optimal safety and comfort.

LENGTH

38.5m

MAIN ENGINES

2 x MTU, 1432kW

YEAR BUILT

2016

 $|\longleftrightarrow|$ 

BEAM

8m



GUESTS/CABINS

10/5

\$

PRICE

9,900,000€



DRAFT

2.2m



NUMBER OF CREW

5



MAX SPEED

20kn



SHIPYARD

Admiral





d | e | 5 | 4 | 5 | 6 | 7 | 8 | 9 | 10 | 11 | 12 | 13 | 14 | 15 | 16 | 17 | 18 | 19 | 80 | 81 | 82 | 83 | 84 | 85 | 86 | 87 | 88 | 89 | 10



























## FIND US

16 Quai Jean-Charles Rey, 98000 Monaco +377 9770 8388 Info@dynamiqbrokerage.com

© 2020 DYNAMIQ YACHTS, SARL. All rights reserved.