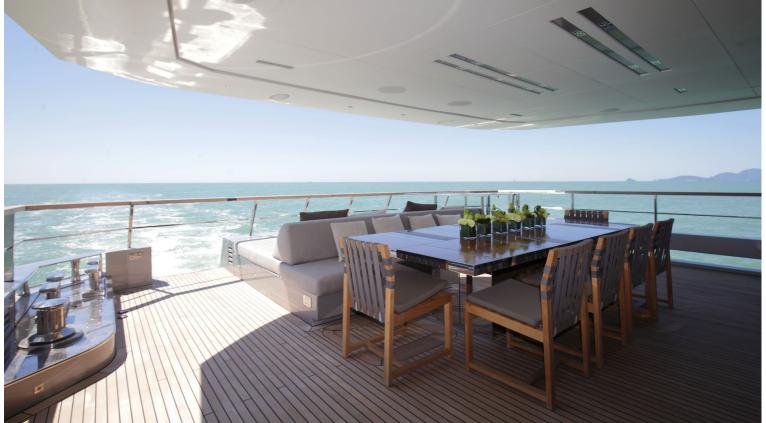

## M/Y TREMENDA

The 38m motor yacht TREMENDA was delivered in 2016 and built by Admiral. The exterior styling by Luca Dini gives her a modern-looking military appearance that follows the styling of the rest of the Impero range whereas the classic and subtle interior was created by Admiral. She cruises at 18kn and reaches a top speed of 20kn. She can comfortably accommodate up to 10 guests taken care of by a crew of 5 to ensure optimal safety and comfort.