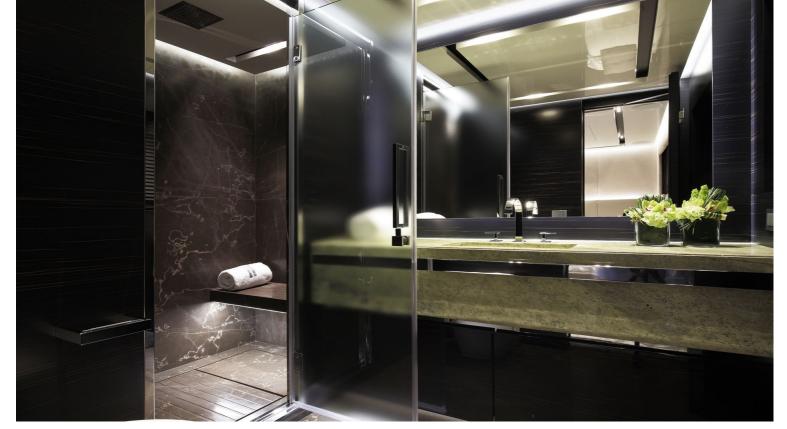

## M/Y TREMENDA

The 38m motor yacht TREMENDA was delivered in 2016 and built by Admiral. The exterior styling by Luca Dini gives her a modern-looking military appearance that follows the styling of the rest of the Impero range whereas the classic and subtle interior was created by Admiral. She cruises at 18kn and reaches a top speed of 20kn. She can comfortably accommodate up to 10 guests taken care of by a crew of 5 to ensure optimal safety and comfort.