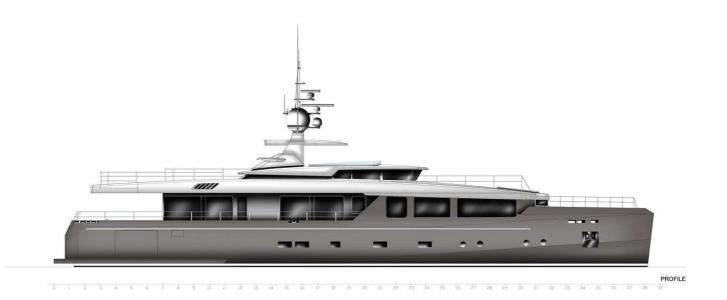

## M/Y TREMENDA

The 38m motor yacht TREMENDA was delivered in 2016 and built by Admiral. The exterior styling by Luca Dini gives her a modern-looking military appearance that follows the styling of the rest of the Impero range whereas the classic and subtle interior was created by Admiral. She cruises at 18kn and reaches a top speed of 20kn. She can comfortably accommodate up to 10 guests taken care of by a crew of 5 to ensure optimal safety and comfort.