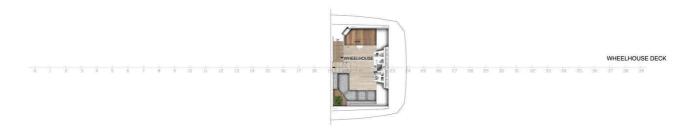

or yacht TREMENDA was delivered in 2016 and built by Admiral. The exterior styling by Luca Dini gives her a modern-looking military appearance that follows the styling of the rest of the Impero range whereas the classic and subtle interior was created by Admiral. She cruises at 18kn and reaches a top speed of 20kn. She can comfortably accommodate up to 10 guests taken care of by a crew of 5 to ensure optimal safety and comfort.

LENGTH

38.5m

MAIN ENGINES

2 x MTU, 1432kW

YEAR BUILT

2016

 $|\longleftrightarrow|$ 

BEAM

8m



GUESTS/CABINS

10/5

\$

PRICE

9,900,000€



DRAFT

2.2m



NUMBER OF CREW

5



MAX SPEED

20kn



SHIPYARD

Admiral





d | e | 5 | 4 | 5 | 6 | 7 | 8 | 9 | 10 | 11 | 12 | 13 | 14 | 15 | 16 | 17 | 18 | 19 | 80 | 81 | 82 | 83 | 84 | 85 | 86 | 87 | 88 | 89 | 10



























## FIND US

16 Quai Jean-Charles Rey, 98000 Monaco +377 9770 8388 Info@dynamiqbrokerage.com

© 2020 DYNAMIQ YACHTS, SARL. All rights reserved.