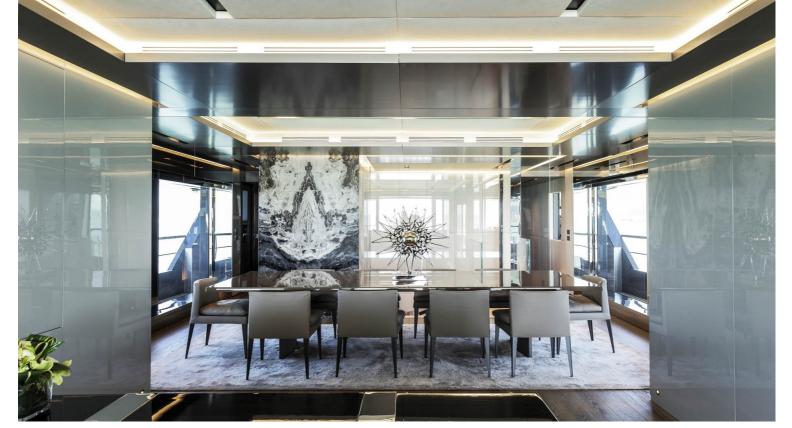

## M/Y TREMENDA

The 38m motor yacht TREMENDA was delivered in 2016 and built by Admiral. The exterior styling by Luca Dini gives her a modern-looking military appearance that follows the styling of the rest of the Impero range whereas the classic and subtle interior was created by Admiral. She cruises at 18kn and reaches a top speed of 20kn. She can comfortably accommodate up to 10 guests taken care of by a crew of 5 to ensure optimal safety and comfort.