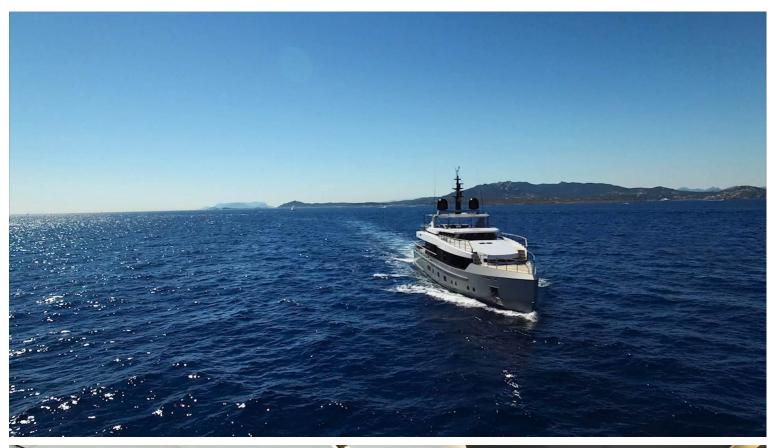

## M/Y TREMENDA

The 38m motor yacht TREMENDA was delivered in 2016 and built by Admiral. The exterior styling by Luca Dini gives her a modern-looking military appearance that follows the styling of the rest of the Impero range whereas the classic and subtle interior was created by Admiral. She cruises at 18kn and reaches a top speed of 20kn. She can comfortably accommodate up to 10 guests taken care of by a crew of 5 to ensure optimal safety and comfort.