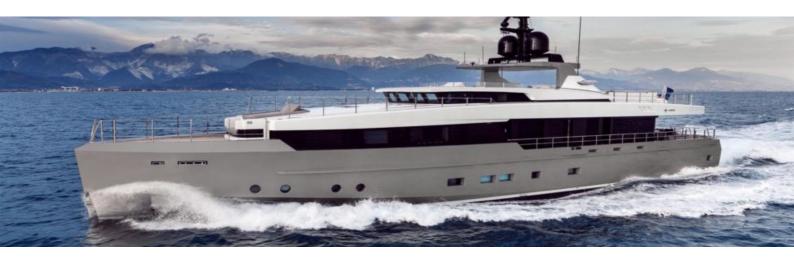

## M/Y TREMENDA

The 38m motor yacht TREMENDA was delivered in 2016 and built by Admiral. The exterior styling by Luca Dini gives her a modern-looking military appearance that follows the styling of the rest of the Impero range whereas the classic and subtle interior was created by Admiral. She cruises at 18kn and reaches a top speed of 20kn. She can comfortably accommodate up to 10 guests taken care of by a crew of 5 to ensure optimal safety and comfort.