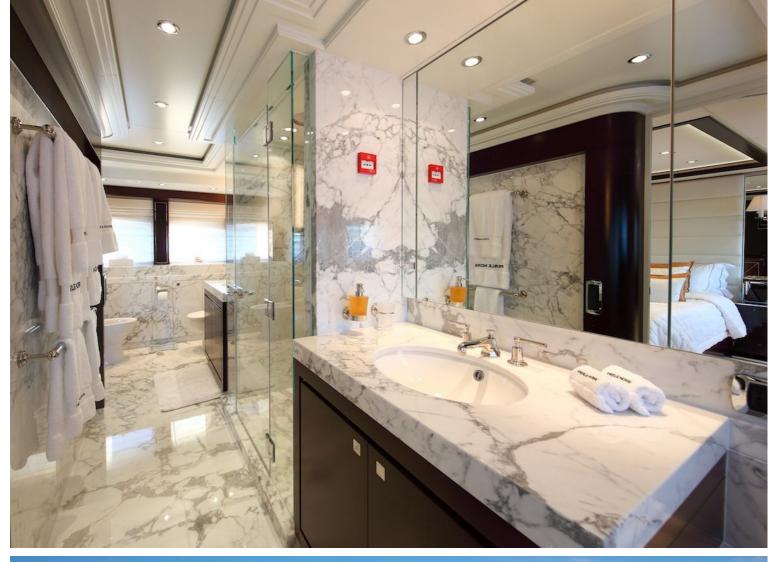

## M/Y PERLE **NOIRE**

Motor yacht Perle Noir is 37 meters boat, designed by Omega Architects, she was built in aluminum by Dutch shipyard Heesen and delivered in 2010 as one of the yard's 3700 series, and received a refit in 2016 including a complete exterior repaint. She can accommodate up to 12 guests in 5 cabins, with up to 6 crew.