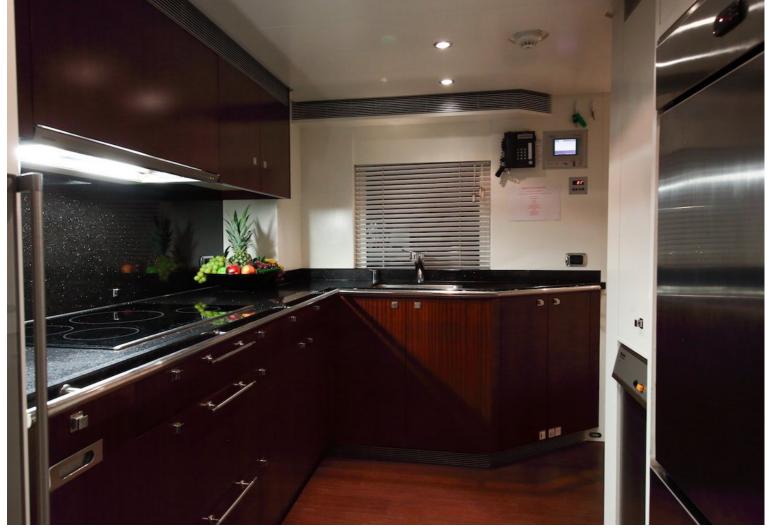

## M/Y PERLE **NOIRE**

Motor yacht Perle Noir is 37 meters boat, designed by Omega Architects, she was built in aluminum by Dutch shipyard Heesen and delivered in 2010 as one of the yard's 3700 series, and received a refit in 2016 including a complete exterior repaint. She can accommodate up to 12 guests in 5 cabins, with up to 6 crew.