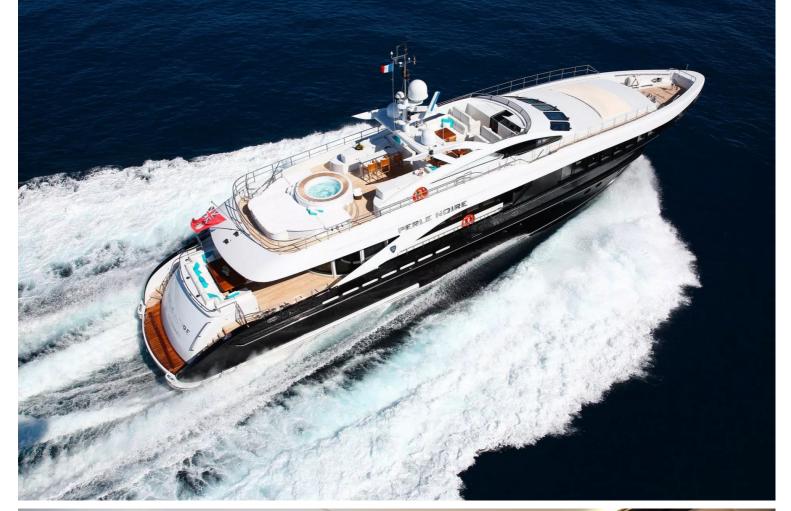

## M/Y PERLE **NOIRE**

Motor yacht Perle Noir is 37 meters boat, designed by Omega Architects, she was built in aluminum by Dutch shipyard Heesen and delivered in 2010 as one of the yard's 3700 series, and received a refit in 2016 including a complete exterior repaint. She can accommodate up to 12 guests in 5 cabins, with up to 6 crew.

BEAM

7.5m

LENGTH

37.6m

MAIN ENGINES

2 X MTU (3,650HP)

GUESTS/CABINS

12/5

YEAR BUILT

2010

PRICE

7,250,000€

DRAFT

2.2m

NUMBER OF CREW

6

MAX SPEED

31kn

SHIPYARD

**HEESEN** 