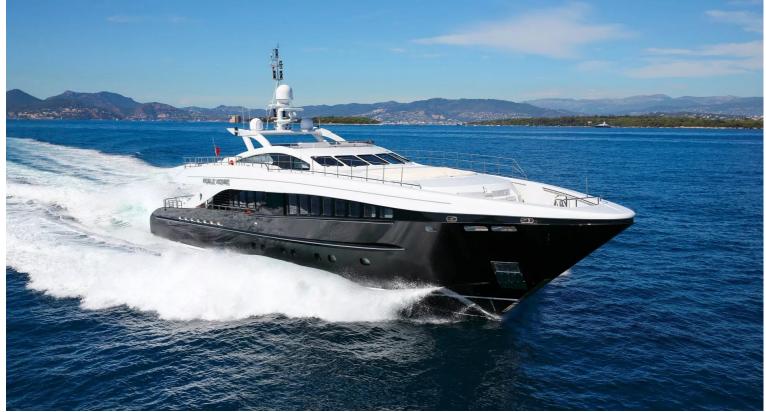

## M/Y PERLE **NOIRE**

Motor yacht Perle Noir is 37 meters boat, designed by Omega Architects, she was built in aluminum by Dutch shipyard Heesen and delivered in 2010 as one of the yard's 3700 series, and received a refit in 2016 including a complete exterior repaint. She can accommodate up to 12 guests in 5 cabins, with up to 6 crew.

BEAM

7.5m

LENGTH

37.6m

MAIN ENGINES

2 X MTU (3,650HP)

GUESTS/CABINS

12/5

YEAR BUILT

2010

PRICE

7,250,000€

DRAFT

2.2m

NUMBER OF CREW

6

MAX SPEED

31kn

SHIPYARD

**HEESEN** 