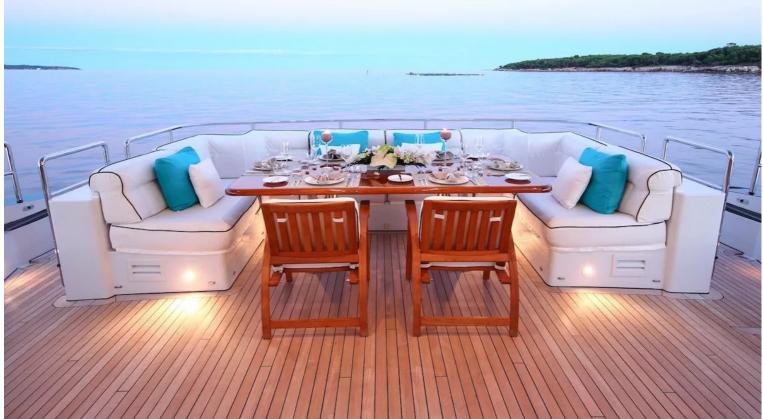

## M/Y PERLE **NOIRE**

Motor yacht Perle Noir is 37 meters boat, designed by Omega Architects, she was built in aluminum by Dutch shipyard Heesen and delivered in 2010 as one of the yard's 3700 series, and received a refit in 2016 including a complete exterior repaint. She can accommodate up to 12 guests in 5 cabins, with up to 6 crew.