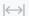

## M/Y PERLE **NOIRE**

Motor yacht Perle Noir is 37 meters boat, designed by Omega Architects, she was built in aluminum by Dutch shipyard Heesen and delivered in 2010 as one of the yard's 3700 series, and received a refit in 2016 including a complete exterior repaint. She can accommodate up to 12 guests in 5 cabins, with up to 6 crew.

BEAM

7.5m

LENGTH

37.6m

MAIN ENGINES

2 X MTU (3,650HP)

GUESTS/CABINS

12/5

YEAR BUILT

2010

PRICE

7,250,000€

DRAFT

2.2m

NUMBER OF CREW

6