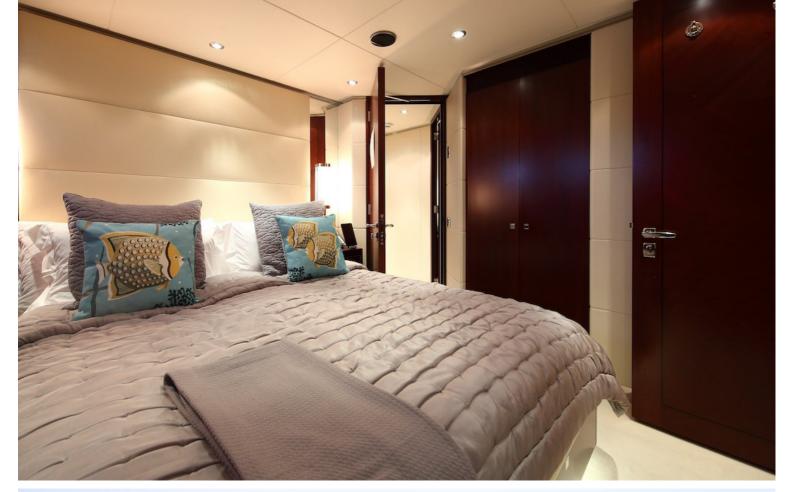

## M/Y PERLE **NOIRE**

Motor yacht Perle Noir is 37 meters boat, designed by Omega Architects, she was built in aluminum by Dutch shipyard Heesen and delivered in 2010 as one of the yard's 3700 series, and received a refit in 2016 including a complete exterior repaint. She can accommodate up to 12 guests in 5 cabins, with up to 6 crew.