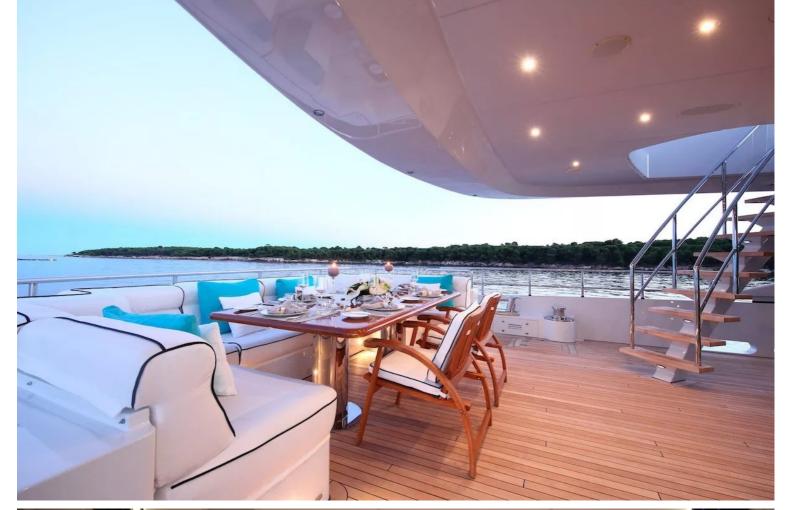

## M/Y PERLE **NOIRE**

Motor yacht Perle Noir is 37 meters boat, designed by Omega Architects, she was built in aluminum by Dutch shipyard Heesen and delivered in 2010 as one of the yard's 3700 series, and received a refit in 2016 including a complete exterior repaint. She can accommodate up to 12 guests in 5 cabins, with up to 6 crew.