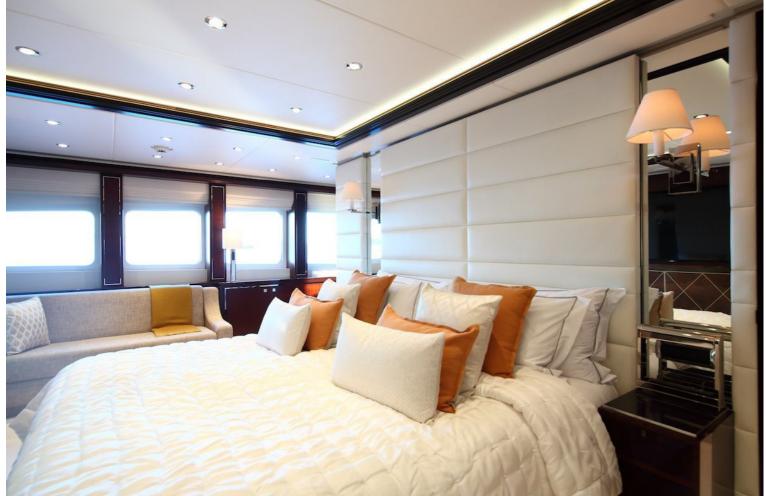

## M/Y PERLE **NOIRE**

Motor yacht Perle Noir is 37 meters boat, designed by Omega Architects, she was built in aluminum by Dutch shipyard Heesen and delivered in 2010 as one of the yard's 3700 series, and received a refit in 2016 including a complete exterior repaint. She can accommodate up to 12 guests in 5 cabins, with up to 6 crew.