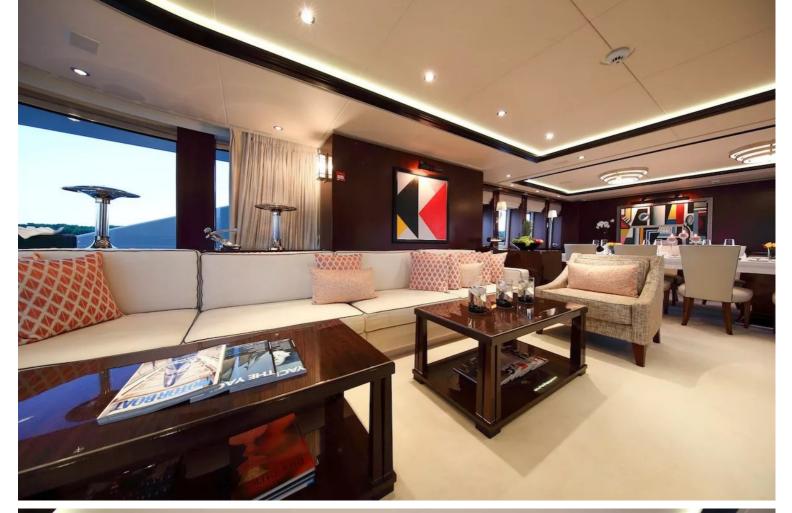

## M/Y PERLE **NOIRE**

Motor yacht Perle Noir is 37 meters boat, designed by Omega Architects, she was built in aluminum by Dutch shipyard Heesen and delivered in 2010 as one of the yard's 3700 series, and received a refit in 2016 including a complete exterior repaint. She can accommodate up to 12 guests in 5 cabins, with up to 6 crew.