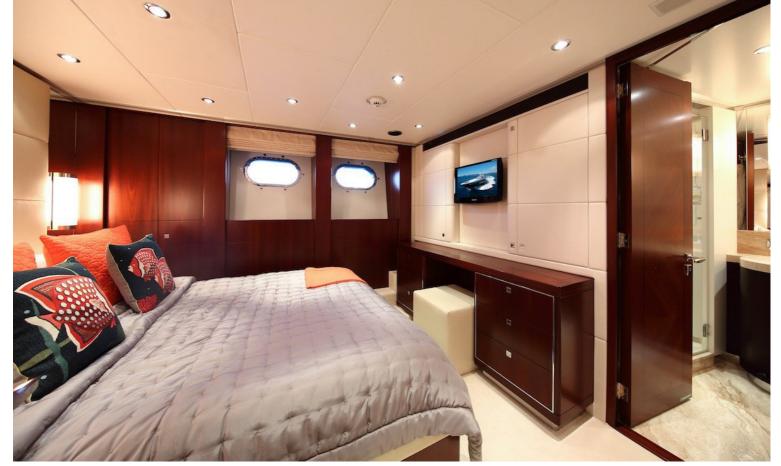

## M/Y PERLE **NOIRE**

Motor yacht Perle Noir is 37 meters boat, designed by Omega Architects, she was built in aluminum by Dutch shipyard Heesen and delivered in 2010 as one of the yard's 3700 series, and received a refit in 2016 including a complete exterior repaint. She can accommodate up to 12 guests in 5 cabins, with up to 6 crew.