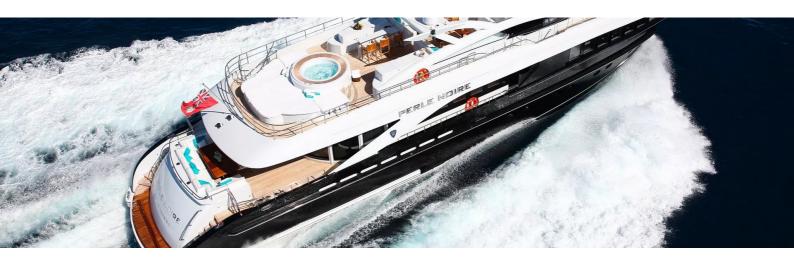

## M/Y PERLE **NOIRE**

Motor yacht Perle Noir is 37 meters boat, designed by Omega Architects, she was built in aluminum by Dutch shipyard Heesen and delivered in 2010 as one of the yard's 3700 series, and received a refit in 2016 including a complete exterior repaint. She can accommodate up to 12 guests in 5 cabins, with up to 6 crew.