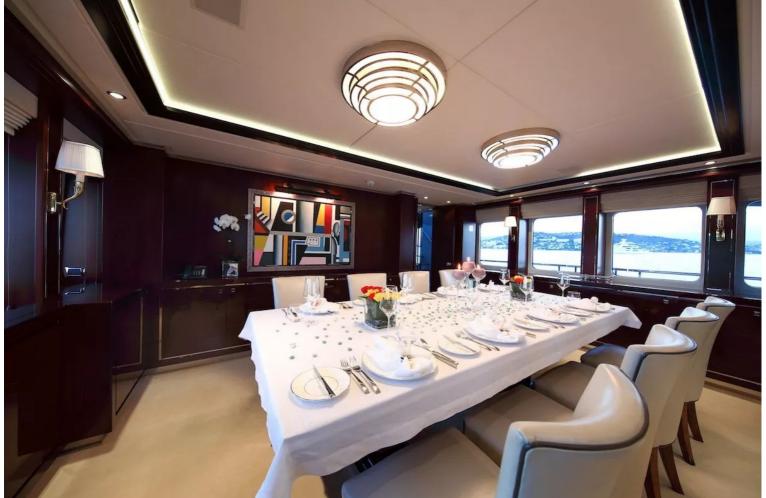

## M/Y PERLE **NOIRE**

Motor yacht Perle Noir is 37 meters boat, designed by Omega Architects, she was built in aluminum by Dutch shipyard Heesen and delivered in 2010 as one of the yard's 3700 series, and received a refit in 2016 including a complete exterior repaint. She can accommodate up to 12 guests in 5 cabins, with up to 6 crew.