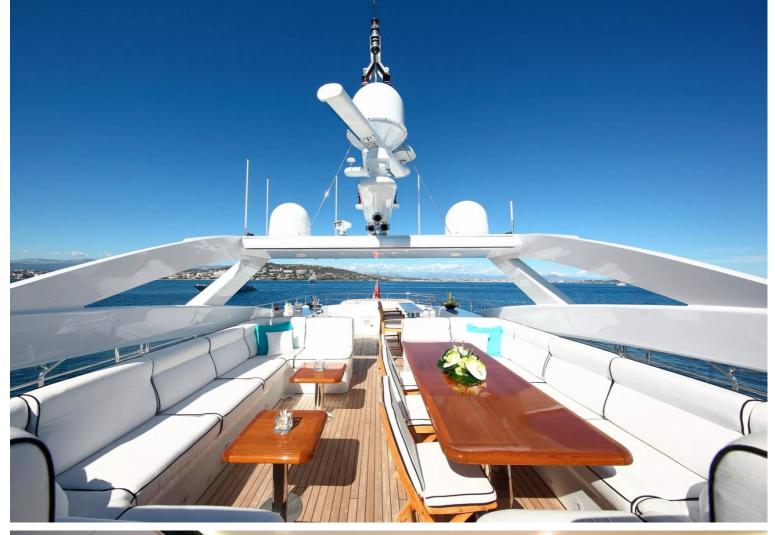

## M/Y PERLE **NOIRE**

Motor yacht Perle Noir is 37 meters boat, designed by Omega Architects, she was built in aluminum by Dutch shipyard Heesen and delivered in 2010 as one of the yard's 3700 series, and received a refit in 2016 including a complete exterior repaint. She can accommodate up to 12 guests in 5 cabins, with up to 6 crew.