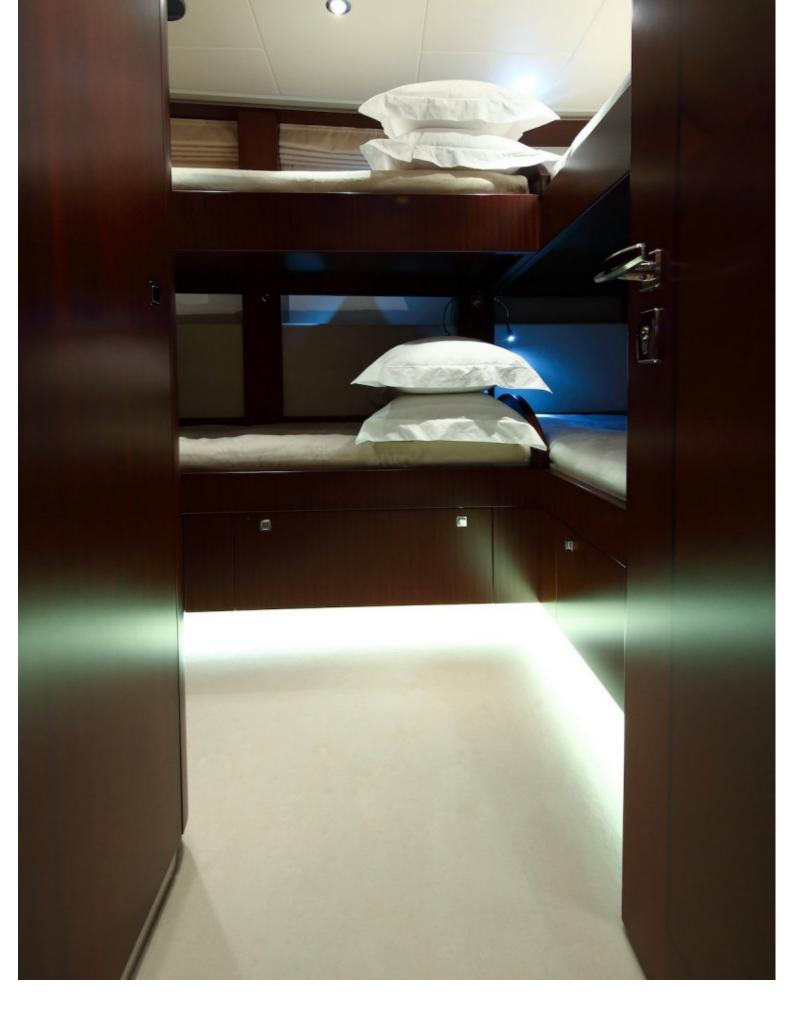

## M/Y PERLE **NOIRE**

Motor yacht Perle Noir is 37 meters boat, designed by Omega Architects, she was built in aluminum by Dutch shipyard Heesen and delivered in 2010 as one of the yard's 3700 series, and received a refit in 2016 including a complete exterior repaint. She can accommodate up to 12 guests in 5 cabins, with up to 6 crew.