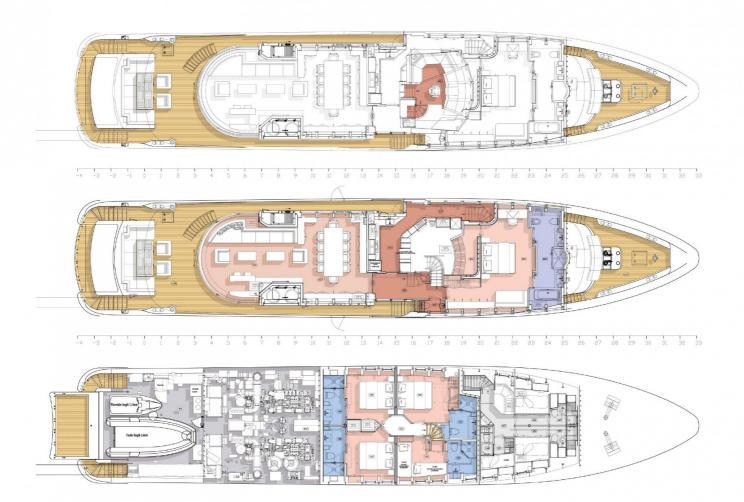

## M/Y PERLE **NOIRE**

Motor yacht Perle Noir is 37 meters boat, designed by Omega Architects, she was built in aluminum by Dutch shipyard Heesen and delivered in 2010 as one of the yard's 3700 series, and received a refit in 2016 including a complete exterior repaint. She can accommodate up to 12 guests in 5 cabins, with up to 6 crew.