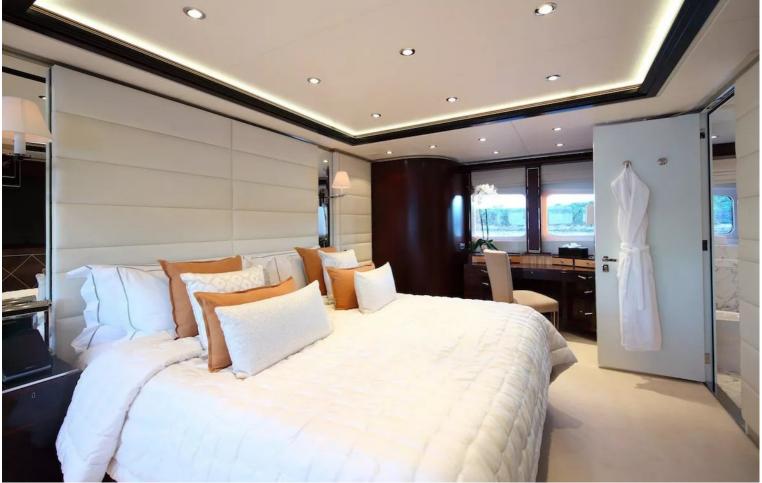

## M/Y PERLE **NOIRE**

Motor yacht Perle Noir is 37 meters boat, designed by Omega Architects, she was built in aluminum by Dutch shipyard Heesen and delivered in 2010 as one of the yard's 3700 series, and received a refit in 2016 including a complete exterior repaint. She can accommodate up to 12 guests in 5 cabins, with up to 6 crew.