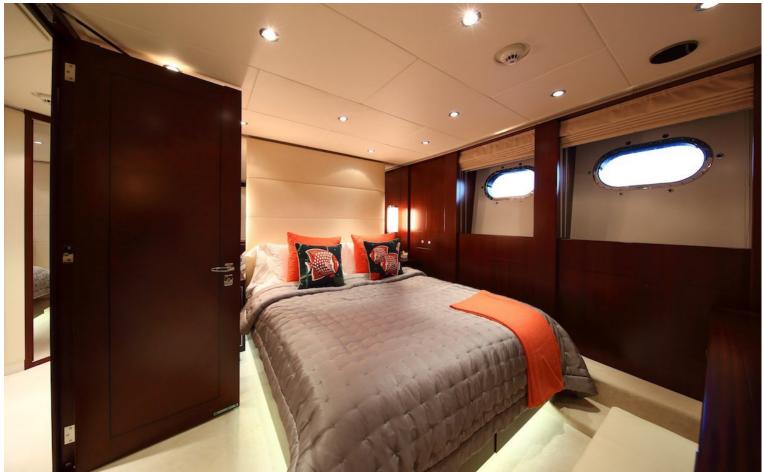

## M/Y PERLE **NOIRE**

Motor yacht Perle Noir is 37 meters boat, designed by Omega Architects, she was built in aluminum by Dutch shipyard Heesen and delivered in 2010 as one of the yard's 3700 series, and received a refit in 2016 including a complete exterior repaint. She can accommodate up to 12 guests in 5 cabins, with up to 6 crew.