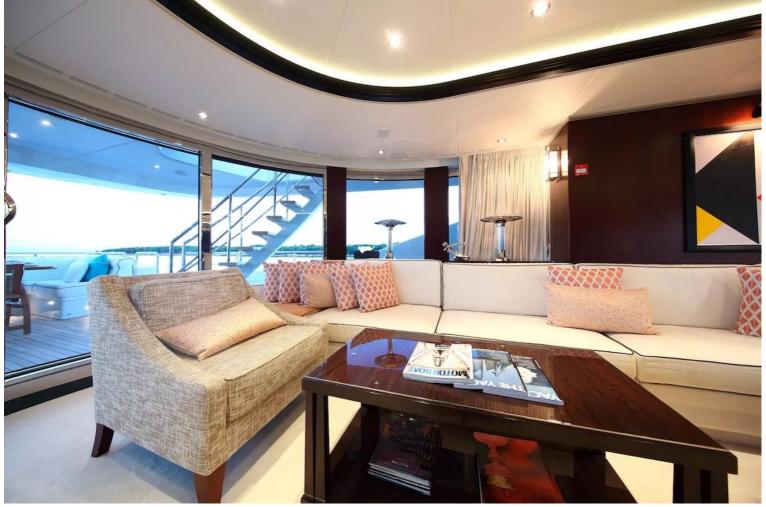

## M/Y PERLE **NOIRE**

Motor yacht Perle Noir is 37 meters boat, designed by Omega Architects, she was built in aluminum by Dutch shipyard Heesen and delivered in 2010 as one of the yard's 3700 series, and received a refit in 2016 including a complete exterior repaint. She can accommodate up to 12 guests in 5 cabins, with up to 6 crew.