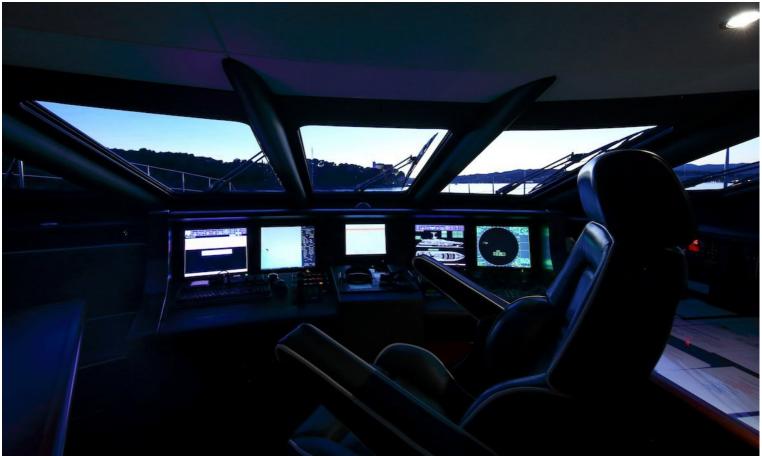

## M/Y PERLE **NOIRE**

Motor yacht Perle Noir is 37 meters boat, designed by Omega Architects, she was built in aluminum by Dutch shipyard Heesen and delivered in 2010 as one of the yard's 3700 series, and received a refit in 2016 including a complete exterior repaint. She can accommodate up to 12 guests in 5 cabins, with up to 6 crew.