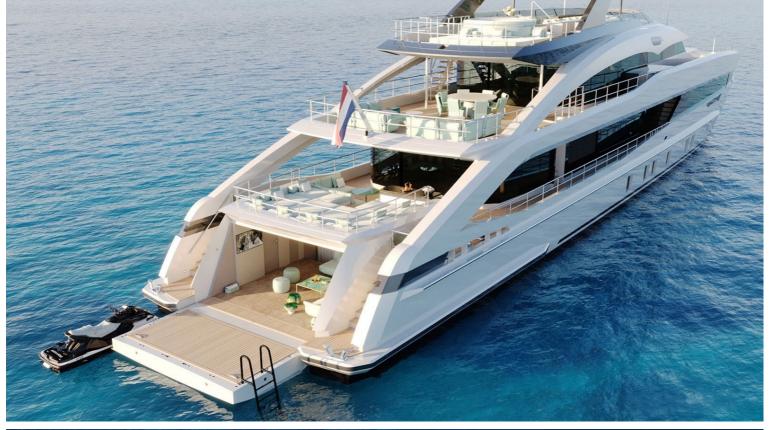

## M/Y PROJECT JADE

This is a fast aluminium yacht from Heesen shipyard in the Netherlands. This means that you get probably the highest construction quality from one of the best aluminium yacht builders in the world. She features clean minimalistic interior in contemporary Italian style, which is still alterable to align with the owner's requests. If you're looking for a nononsense, high-quality yacht with proven performance (several sister yachts delivered), look no further.

The Dynamiq Sales and Charter team has delivered several yachts of different sizes from Heesen shipyard and has a great insight and relations to ensure the construction will be a pleasant and safe journey.