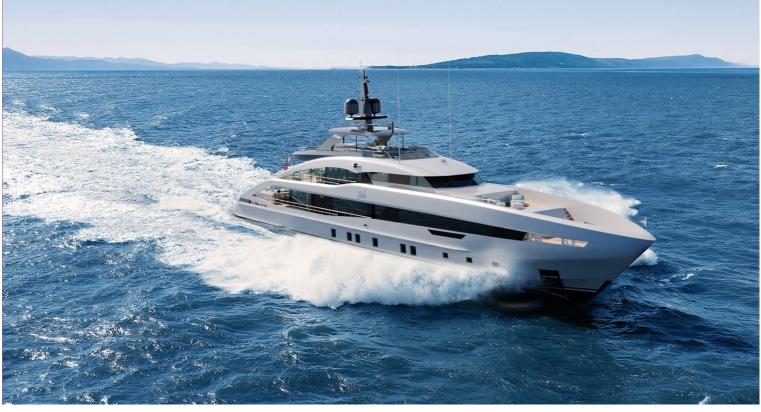

## M/Y PROJECT JADE

This is a fast aluminium yacht from Heesen shipyard in the Netherlands. This means that you get probably the highest construction quality from one of the best aluminium yacht builders in the world. She features clean minimalistic interior in contemporary Italian style, which is still alterable to align with the owner's requests. If you're looking for a nononsense, high-quality yacht with proven performance (several sister yachts delivered), look no further.

The Dynamiq Sales and Charter team has delivered several yachts of different sizes from Heesen shipyard and has a great insight and relations to ensure the construction will be a pleasant and safe journey.