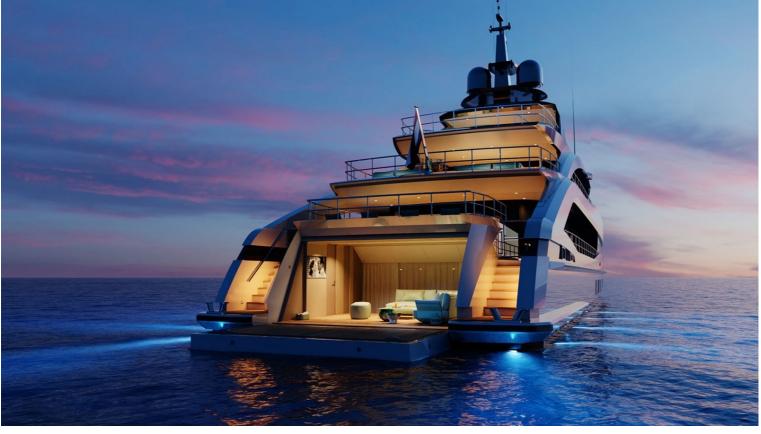

## M/Y PROJECT JADE

This is a fast aluminium yacht from Heesen shipyard in the Netherlands. This means that you get probably the highest construction quality from one of the best aluminium yacht builders in the world. She features clean minimalistic interior in contemporary Italian style, which is still alterable to align with the owner's requests. If you're looking for a nononsense, high-quality yacht with proven performance (several sister yachts delivered), look no further.

|               | $\left \leftrightarrow\right $ | $\overline{\bigcirc}$ | (~ ? ~)     |
|---------------|--------------------------------|-----------------------|-------------|
| LENGTH        | BEAM                           | DRAFT                 | MAX SPEED   |
| 50m           | 9m                             | 2.15m                 | 23kn        |
|               |                                |                       | \$          |
| GUESTS/CABINS | SHIPYARD                       | YEAR BUILT            | PRICE       |
| 10/5          | HEESEN YACHTS                  | 2024                  | 39,500,000€ |