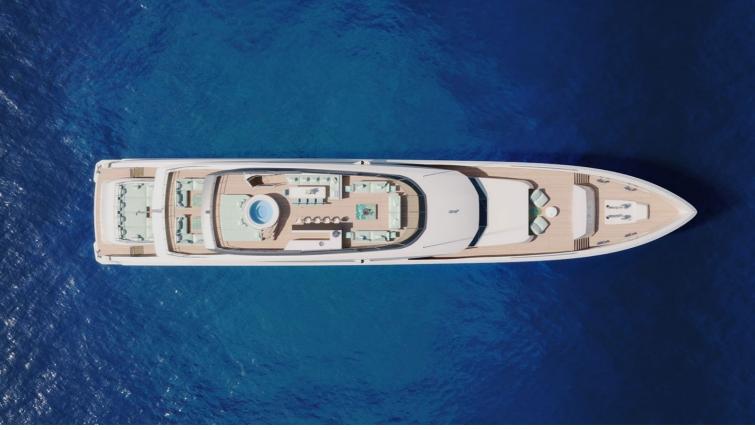

## M/Y PROJECT JADE

This is a fast aluminium yacht from Heesen shipyard in the Netherlands. This means that you get probably the highest construction quality from one of the best aluminium yacht builders in the world. She features clean minimalistic interior in contemporary Italian style, which is still alterable to align with the owner's requests. If you're looking for a nononsense, high-quality yacht with proven performance (several sister yachts delivered), look no further.

|               | $\left \leftrightarrow\right $ | $\overline{\bigcirc}$ | (~ ? ~)     |
|---------------|--------------------------------|-----------------------|-------------|
| LENGTH        | BEAM                           | DRAFT                 | MAX SPEED   |
| 50m           | 9m                             | 2.15m                 | 23kn        |
|               |                                |                       | \$          |
| GUESTS/CABINS | SHIPYARD                       | YEAR BUILT            | PRICE       |
| 10/5          | HEESEN YACHTS                  | 2024                  | 39,500,000€ |