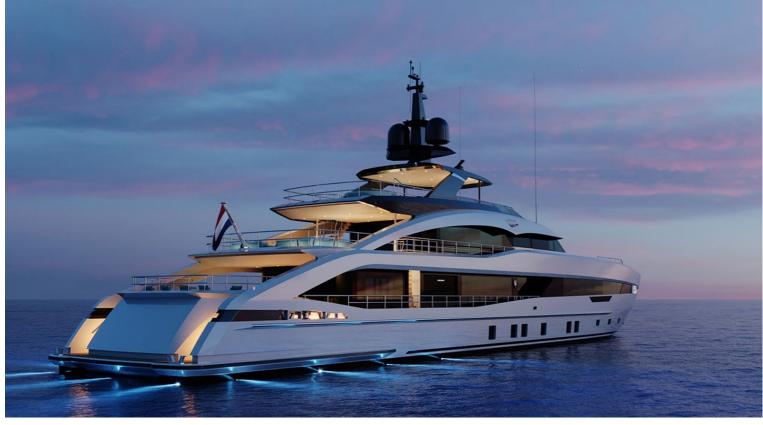

## M/Y PROJECT JADE

This is a fast aluminium yacht from Heesen shipyard in the Netherlands. This means that you get probably the highest construction quality from one of the best aluminium yacht builders in the world. She features clean minimalistic interior in contemporary Italian style, which is still alterable to align with the owner's requests. If you're looking for a nononsense, high-quality yacht with proven performance (several sister yachts delivered), look no further.