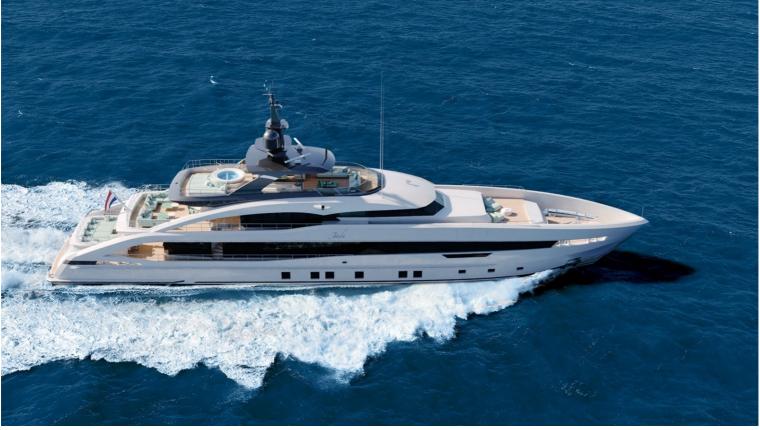

## M/Y PROJECT JADE

This is a fast aluminium yacht from Heesen shipyard in the Netherlands. This means that you get probably the highest construction quality from one of the best aluminium yacht builders in the world. She features clean minimalistic interior in contemporary Italian style, which is still alterable to align with the owner's requests. If you're looking for a nononsense, high-quality yacht with proven performance (several sister yachts delivered), look no further.

The Dynamiq Sales and Charter team has delivered several yachts of different sizes from Heesen shipyard and has a great insight and relations to ensure the construction will be a pleasant and safe journey.