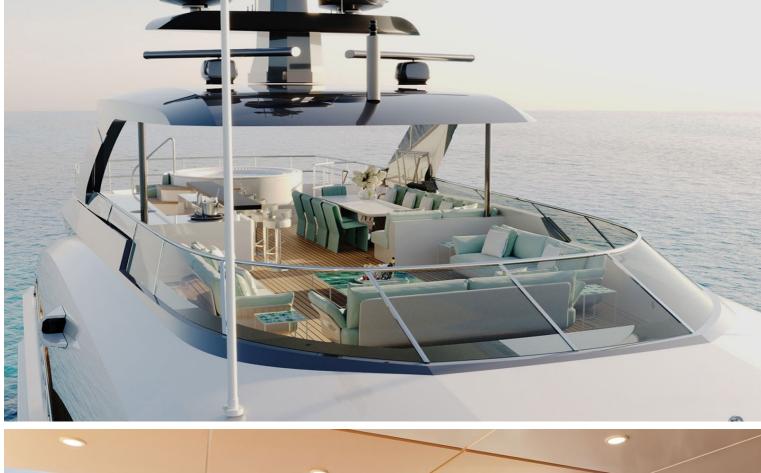

## M/Y PROJECT JADE

This is a fast aluminium yacht from Heesen shipyard in the Netherlands. This means that you get probably the highest construction quality from one of the best aluminium yacht builders in the world. She features clean minimalistic interior in contemporary Italian style, which is still alterable to align with the owner's requests. If you're looking for a nononsense, high-quality yacht with proven performance (several sister yachts delivered), look no further.