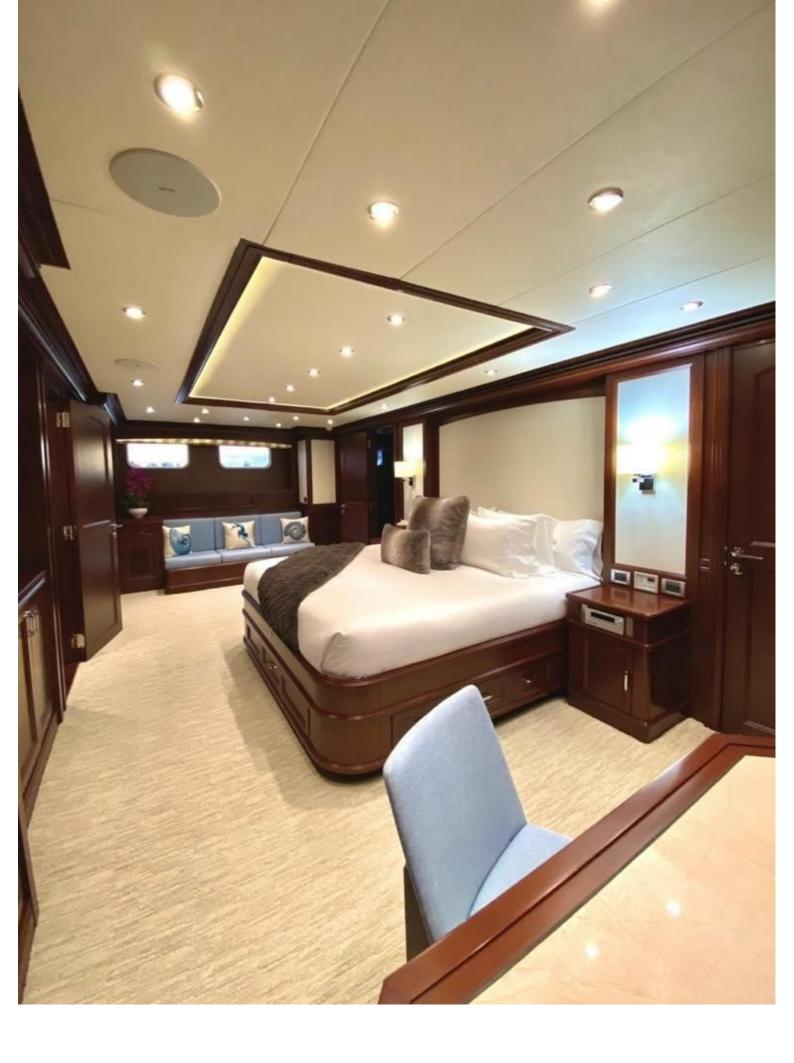

## M/Y SAMSARA

SAMSARA is a RINA classed expedition motor yacht with an unrestricted navigational notation. She was commissioned in 2017/18 in Fort Lauderdale. She was designed to MCA / Lloyds Class 100A1 by noted naval architect John Overing. Samsara is an extremely efficient, stable, and safe boat due to her full displacement, hydrodynamic efficient, round bottom, steel hull (LR steel, 8 -16mm) and the light-weight marine grade aluminum superstructure.