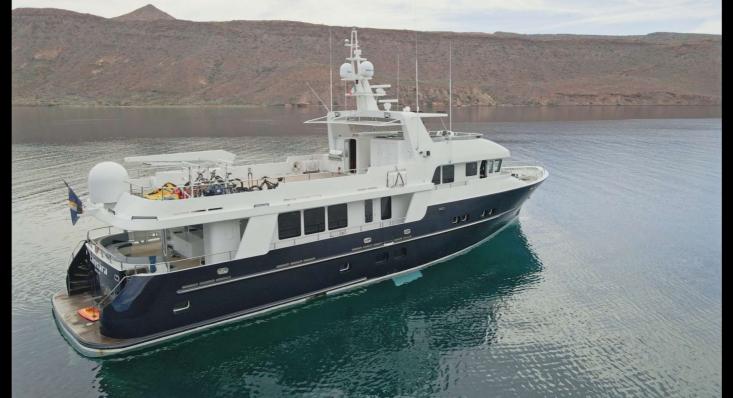

## M/Y SAMSARA

SAMSARA is a RINA classed expedition motor yacht with an unrestricted navigational notation. She was commissioned in 2017/18 in Fort Lauderdale. She was designed to MCA / Lloyds Class 100A1 by noted naval architect John Overing. Samsara is an extremely efficient, stable, and safe boat due to her full displacement, hydrodynamic efficient, round bottom, steel hull (LR steel, 8 -16mm) and the light-weight marine grade aluminum superstructure.