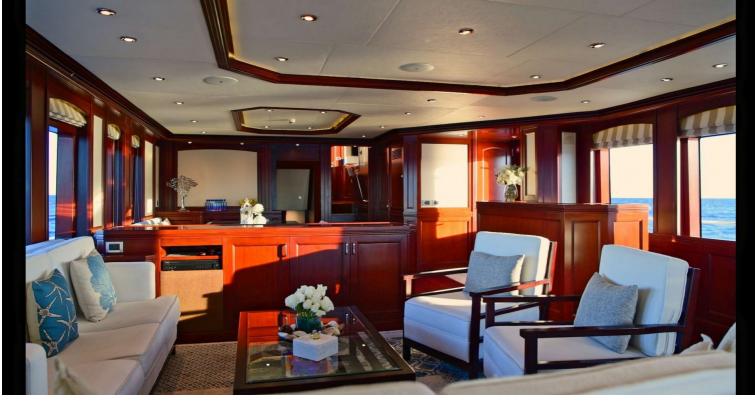

## M/Y SAMSARA

SAMSARA is a RINA classed expedition motor yacht with an unrestricted navigational notation. She was commissioned in 2017/18 in Fort Lauderdale. She was designed to MCA / Lloyds Class 100A1 by noted naval architect John Overing. Samsara is an extremely efficient, stable, and safe boat due to her full displacement, hydrodynamic efficient, round bottom, steel hull (LR steel, 8 -16mm) and the light-weight marine grade aluminum superstructure.