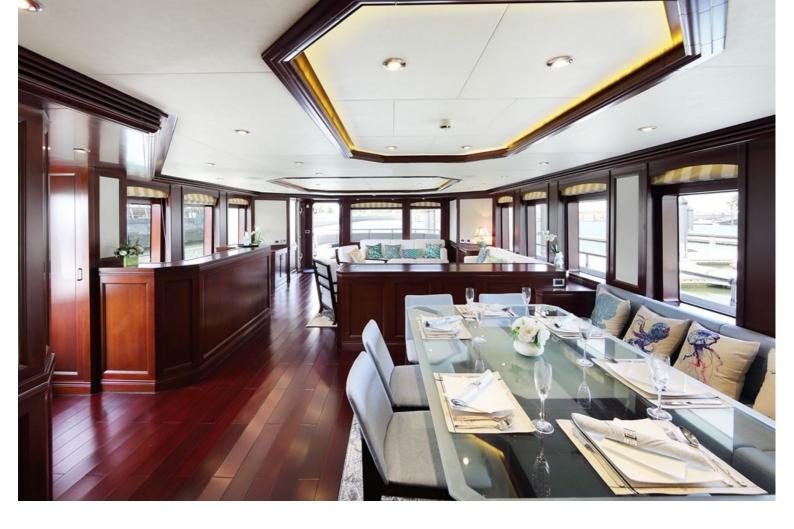

## M/Y SAMSARA

SAMSARA is a RINA classed expedition motor yacht with an unrestricted navigational notation. She was commissioned in 2017/18 in Fort Lauderdale. She was designed to MCA / Lloyds Class 100A1 by noted naval architect John Overing. Samsara is an extremely efficient, stable, and safe boat due to her full displacement, hydrodynamic efficient, round bottom, steel hull (LR steel, 8 -16mm) and the light-weight marine grade aluminum superstructure.