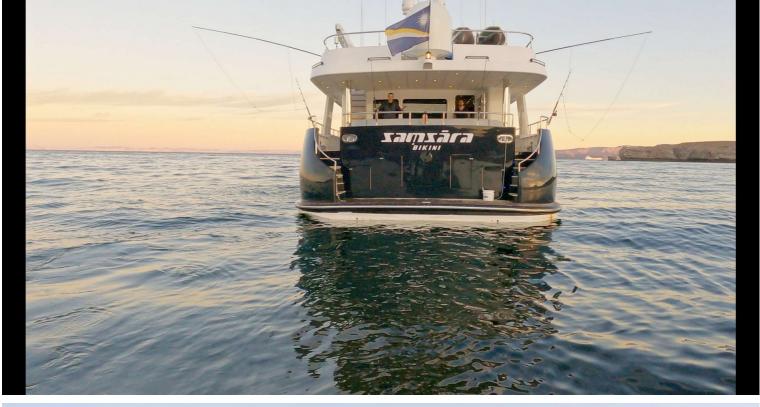

## M/Y SAMSARA

SAMSARA is a RINA classed expedition motor yacht with an unrestricted navigational notation. She was commissioned in 2017/18 in Fort Lauderdale. She was designed to MCA / Lloyds Class 100A1 by noted naval architect John Overing. Samsara is an extremely efficient, stable, and safe boat due to her full displacement, hydrodynamic efficient, round bottom, steel hull (LR steel, 8 -16mm) and the light-weight marine grade aluminum superstructure.