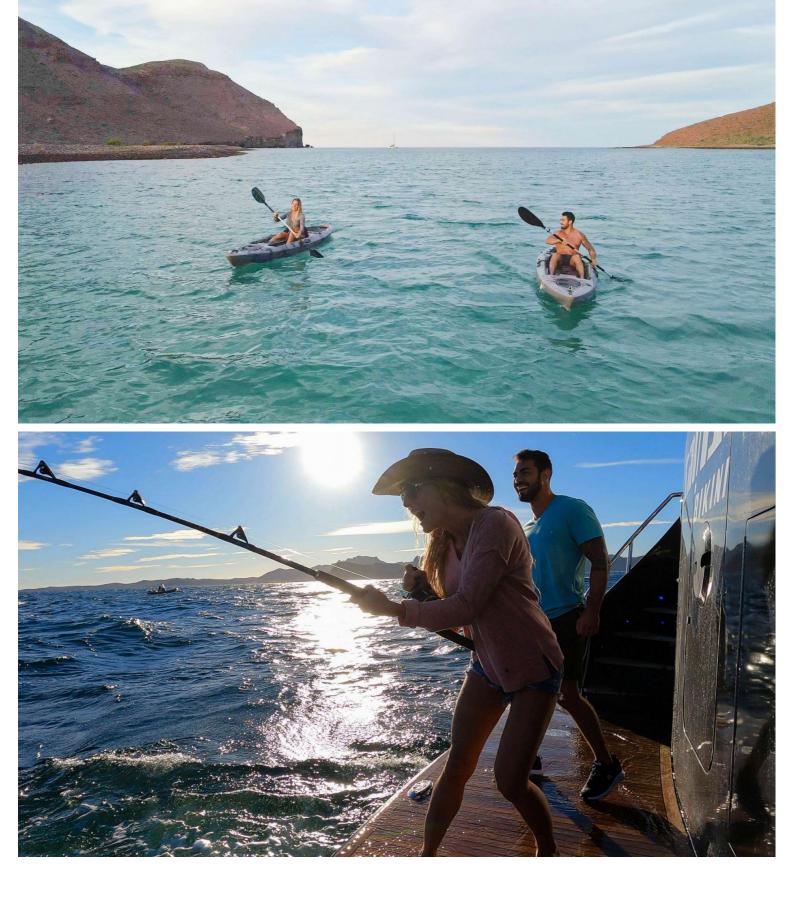

## M/Y SAMSARA

SAMSARA is a RINA classed expedition motor yacht with an unrestricted navigational notation. She was commissioned in 2017/18 in Fort Lauderdale. She was designed to MCA / Lloyds Class 100A1 by noted naval architect John Overing. Samsara is an extremely efficient, stable, and safe boat due to her full displacement, hydrodynamic efficient, round bottom, steel hull (LR steel, 8 -16mm) and the light-weight marine grade aluminum superstructure.