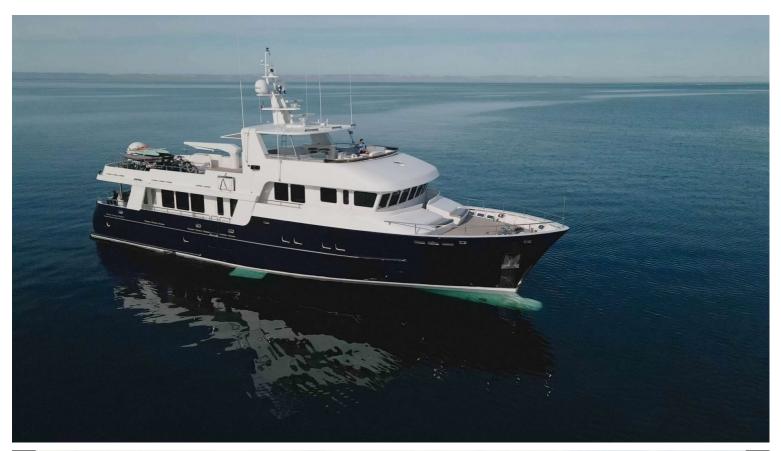

## M/Y SAMSARA

SAMSARA is a RINA classed expedition motor yacht with an unrestricted navigational notation. She was commissioned in 2017/18 in Fort Lauderdale. She was designed to MCA / Lloyds Class 100A1 by noted naval architect John Overing. Samsara is an extremely efficient, stable, and safe boat due to her full displacement, hydrodynamic efficient, round bottom, steel hull (LR steel, 8 -16mm) and the light-weight marine grade aluminum superstructure.