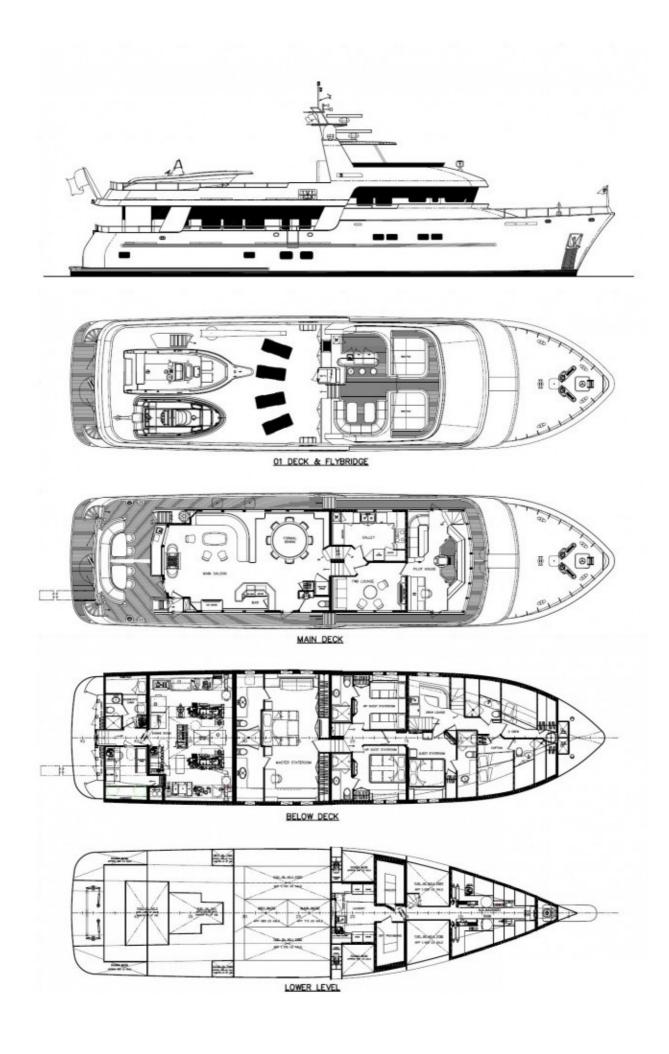

## M/Y SAMSARA

SAMSARA is a RINA classed expedition motor yacht with an unrestricted navigational notation. She was commissioned in 2017/18 in Fort Lauderdale. She was designed to MCA / Lloyds Class 100A1 by noted naval architect John Overing. Samsara is an extremely efficient, stable, and safe boat due to her full displacement, hydrodynamic efficient, round bottom, steel hull (LR steel, 8 -16mm) and the light-weight marine grade aluminum superstructure.

| $\overline{\mathbf{x}}$  | $\left \leftrightarrow\right $ | $\overline{\mathbf{b}}$ | (***)       |
|--------------------------|--------------------------------|-------------------------|-------------|
| LENGTH                   | BEAM                           | DRAFT                   | MAX SPEED   |
| 30m                      | 7m                             | 2m                      | 14kn        |
| Ö                        | æ                              | Å                       | ŵ           |
| MAIN ENGINES             | GUESTS/CABINS                  | NUMBER OF CREW          | SHIPYARD    |
| 2x Caterpillar 605<br>hp | 8/4                            | 4                       | Maxi Marine |
|                          | Š                              |                         |             |