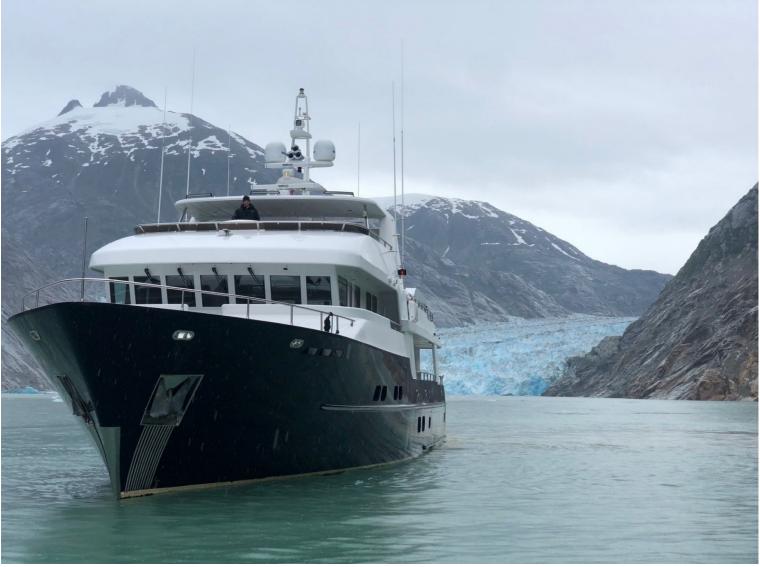

## M/Y SAMSARA

SAMSARA is a RINA classed expedition motor yacht with an unrestricted navigational notation. She was commissioned in 2017/18 in Fort Lauderdale. She was designed to MCA / Lloyds Class 100A1 by noted naval architect John Overing. Samsara is an extremely efficient, stable, and safe boat due to her full displacement, hydrodynamic efficient, round bottom, steel hull (LR steel, 8 -16mm) and the light-weight marine grade aluminum superstructure.