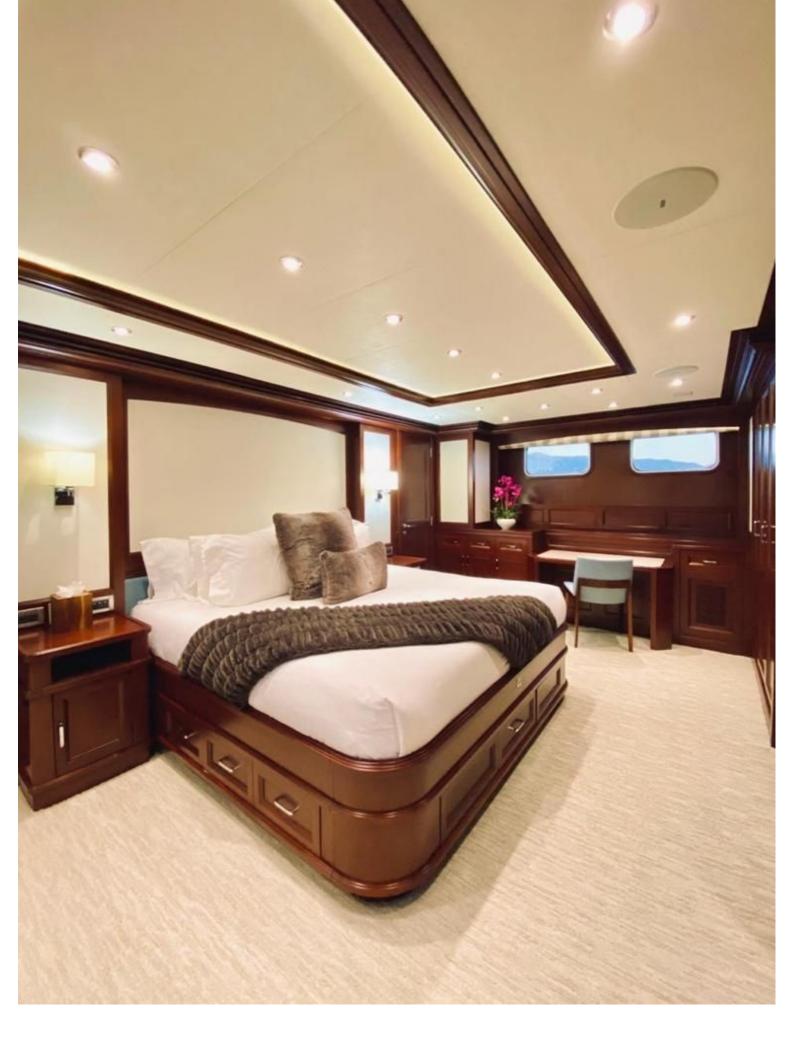

## M/Y SAMSARA

SAMSARA is a RINA classed expedition motor yacht with an unrestricted navigational notation. She was commissioned in 2017/18 in Fort Lauderdale. She was designed to MCA / Lloyds Class 100A1 by noted naval architect John Overing. Samsara is an extremely efficient, stable, and safe boat due to her full displacement, hydrodynamic efficient, round bottom, steel hull (LR steel, 8 -16mm) and the light-weight marine grade aluminum superstructure.