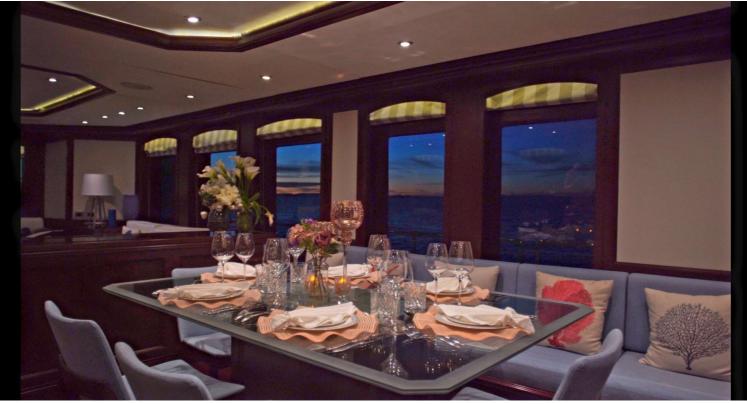

## M/Y SAMSARA

SAMSARA is a RINA classed expedition motor yacht with an unrestricted navigational notation. She was commissioned in 2017/18 in Fort Lauderdale. She was designed to MCA / Lloyds Class 100A1 by noted naval architect John Overing. Samsara is an extremely efficient, stable, and safe boat due to her full displacement, hydrodynamic efficient, round bottom, steel hull (LR steel, 8 -16mm) and the light-weight marine grade aluminum superstructure.