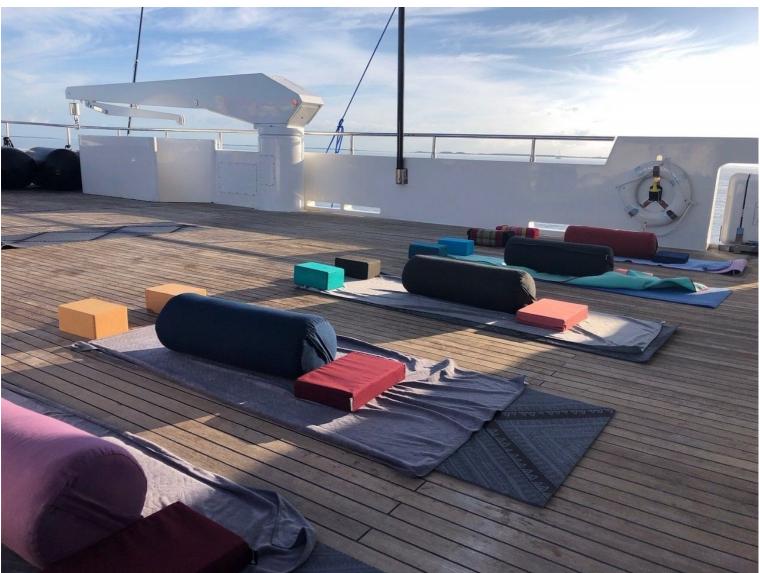

## M/Y SAMSARA

SAMSARA is a RINA classed expedition motor yacht with an unrestricted navigational notation. She was commissioned in 2017/18 in Fort Lauderdale. She was designed to MCA / Lloyds Class 100A1 by noted naval architect John Overing. Samsara is an extremely efficient, stable, and safe boat due to her full displacement, hydrodynamic efficient, round bottom, steel hull (LR steel, 8 -16mm) and the light-weight marine grade aluminum superstructure.