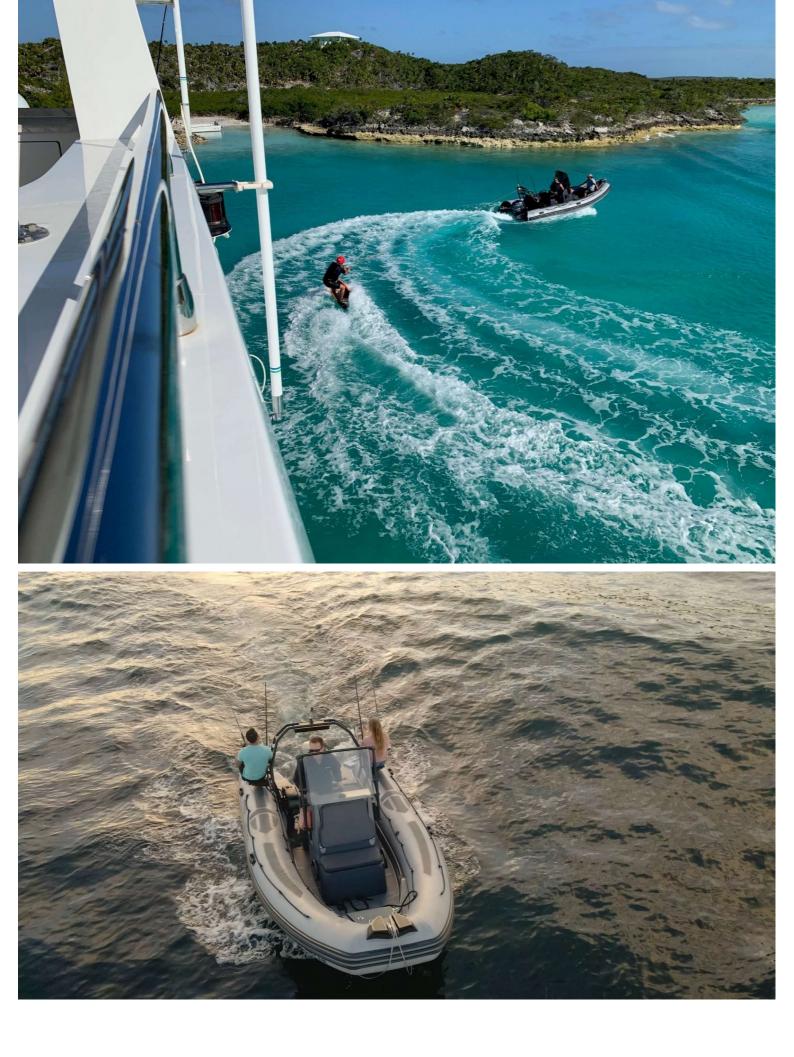

## M/Y SAMSARA

SAMSARA is a RINA classed expedition motor yacht with an unrestricted navigational notation. She was commissioned in 2017/18 in Fort Lauderdale. She was designed to MCA / Lloyds Class 100A1 by noted naval architect John Overing. Samsara is an extremely efficient, stable, and safe boat due to her full displacement, hydrodynamic efficient, round bottom, steel hull (LR steel, 8 -16mm) and the light-weight marine grade aluminum superstructure.