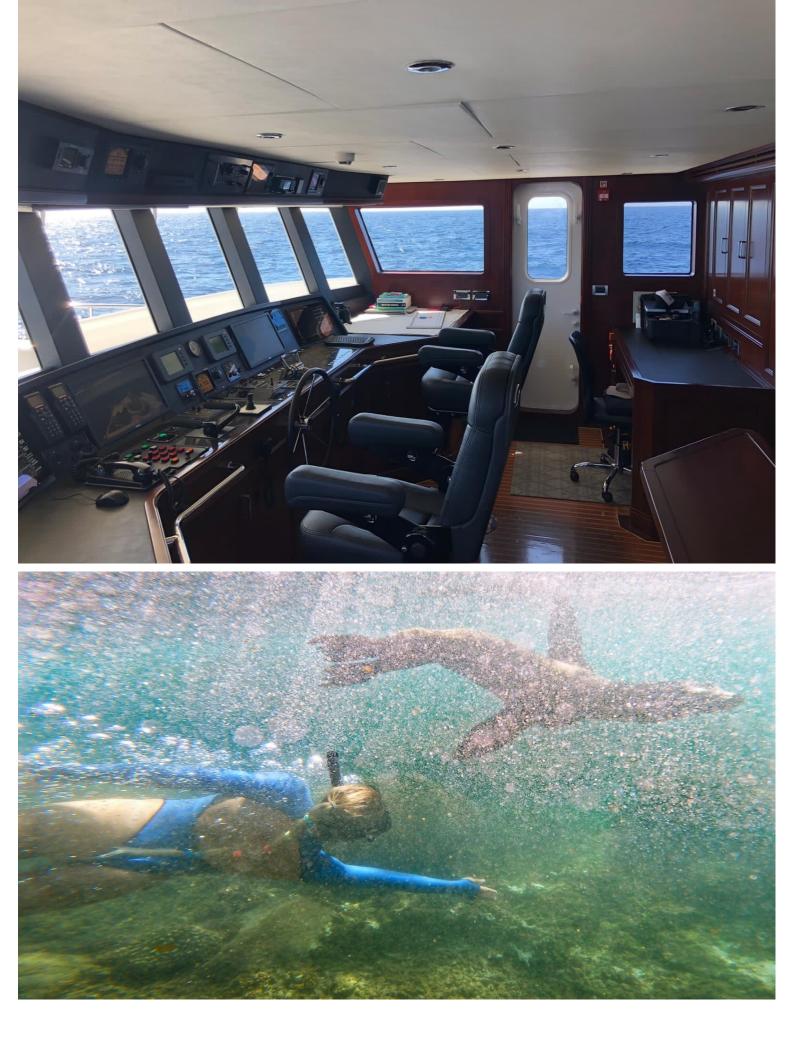

## M/Y SAMSARA

SAMSARA is a RINA classed expedition motor yacht with an unrestricted navigational notation. She was commissioned in 2017/18 in Fort Lauderdale. She was designed to MCA / Lloyds Class 100A1 by noted naval architect John Overing. Samsara is an extremely efficient, stable, and safe boat due to her full displacement, hydrodynamic efficient, round bottom, steel hull (LR steel, 8 -16mm) and the light-weight marine grade aluminum superstructure.