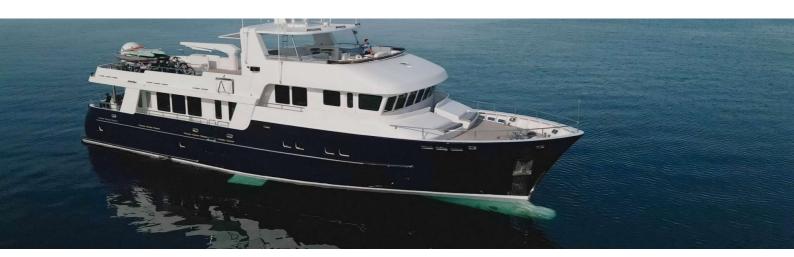

## M/Y SAMSARA

SAMSARA is a RINA classed expedition motor yacht with an unrestricted navigational notation. She was commissioned in 2017/18 in Fort Lauderdale. She was designed to MCA / Lloyds Class 100A1 by noted naval architect John Overing. Samsara is an extremely efficient, stable, and safe boat due to her full displacement, hydrodynamic efficient, round bottom, steel hull (LR steel, 8 -16mm) and the light-weight marine grade aluminum superstructure.