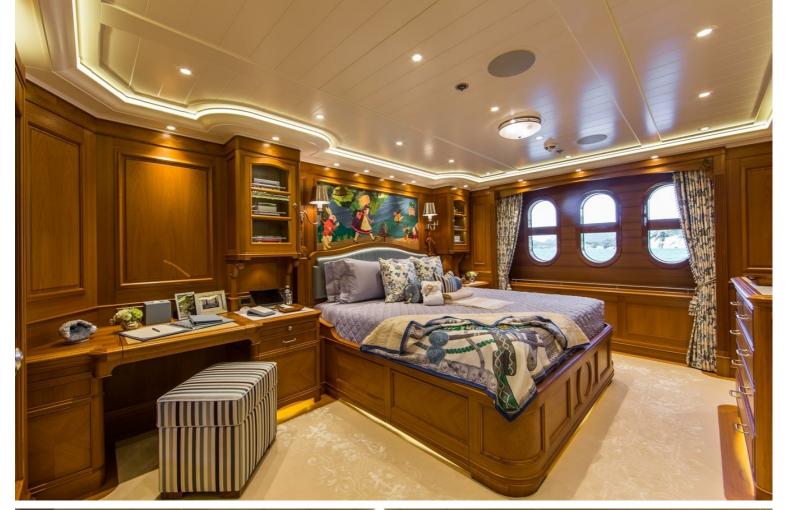

## M/Y SEA OWL

Sea Owl is a very unique yacht, sporting a green hull she stand out wherever she goes. The interior sports a very artistic theme with walls being hand painted with natural scenery immersing you in another world. Measuring 61.67 meters long with a beam of 12.19 meters Sea owl has ample room for 14 guests in 7 very large cabins which feature warm woods and ample lighting thanks to numerous windows. The exterior spaces are very large offering plenty of comfortable seating and plenty of lounging space for relaxing in the sun. The sundeck comprises of a pool surrounded by seating. A fold down transom turns into a very cozy beach club offering easy water access for guests.