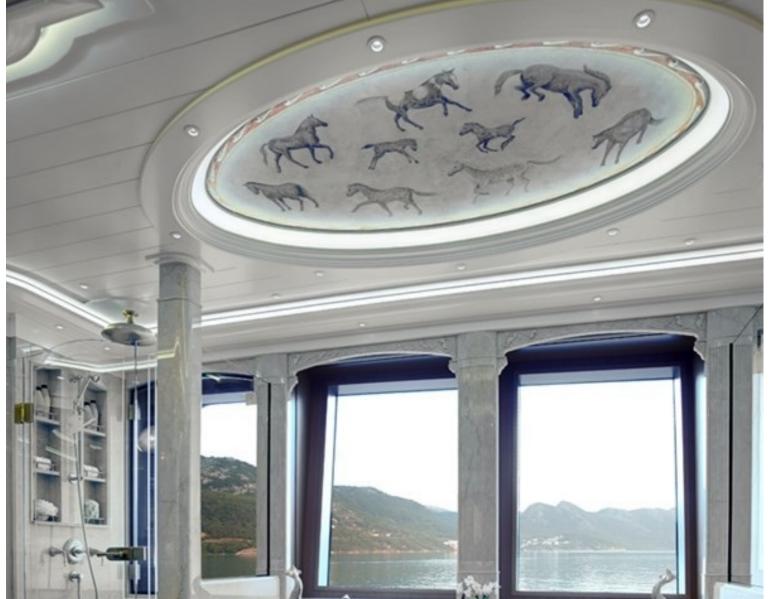

## M/Y SEA OWL

Sea Owl is a very unique yacht, sporting a green hull she stand out wherever she goes. The interior sports a very artistic theme with walls being hand painted with natural scenery immersing you in another world. Measuring 61.67 meters long with a beam of 12.19 meters Sea owl has ample room for 14 guests in 7 very large cabins which feature warm woods and ample lighting thanks to numerous windows. The exterior spaces are very large offering plenty of comfortable seating and plenty of lounging space for relaxing in the sun. The sundeck comprises of a pool surrounded by seating. A fold down transom turns into a very cozy beach club offering easy water access for guests.