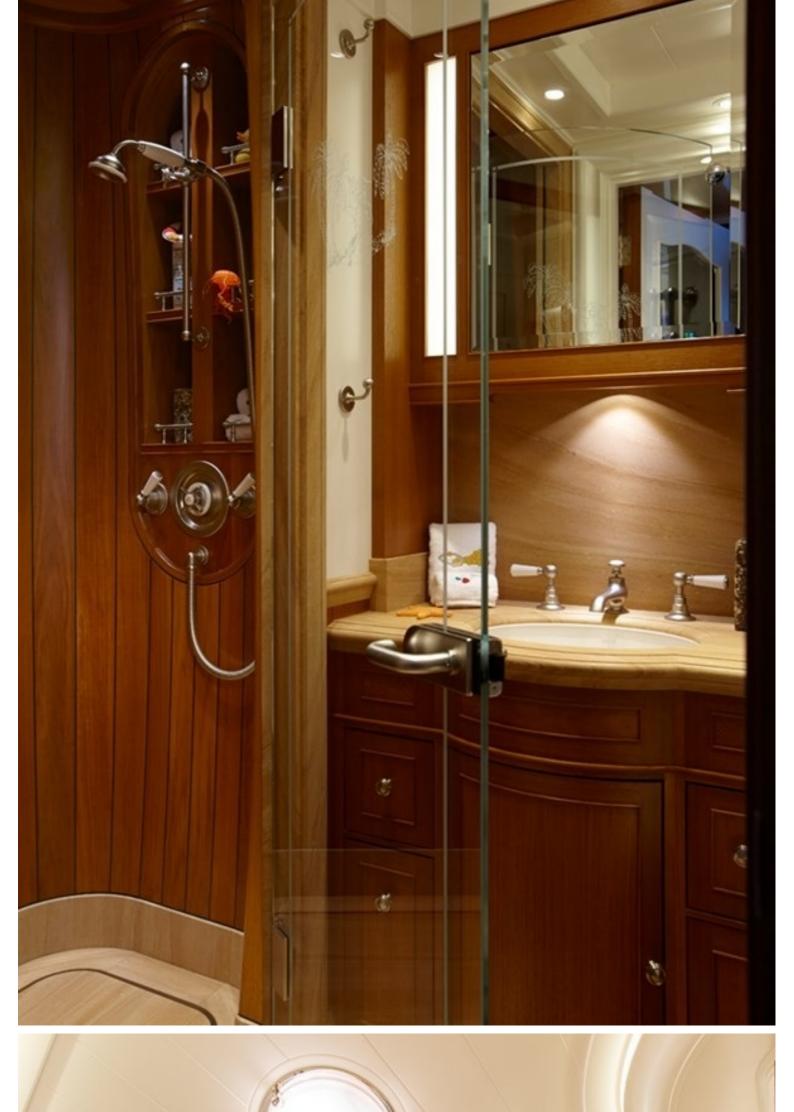

## M/Y SEA OWL

Sea Owl is a very unique yacht, sporting a green hull she stand out wherever she goes. The interior sports a very artistic theme with walls being hand painted with natural scenery immersing you in another world. Measuring 61.67 meters long with a beam of 12.19 meters Sea owl has ample room for 14 guests in 7 very large cabins which feature warm woods and ample lighting thanks to numerous windows. The exterior spaces are very large offering plenty of comfortable seating and plenty of lounging space for relaxing in the sun. The sundeck comprises of a pool surrounded by seating. A fold down transom turns into a very cozy beach club offering easy water access for guests.