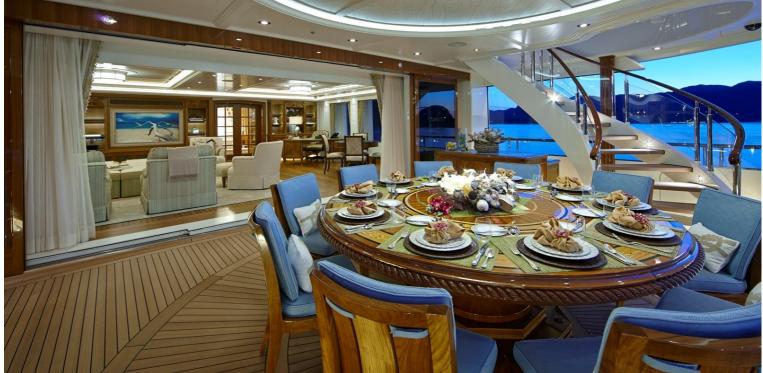

## M/Y SEA OWL

Sea Owl is a very unique yacht, sporting a green hull she stand out wherever she goes. The interior sports a very artistic theme with walls being hand painted with natural scenery immersing you in another world. Measuring 61.67 meters long with a beam of 12.19 meters Sea owl has ample room for 14 guests in 7 very large cabins which feature warm woods and ample lighting thanks to numerous windows. The exterior spaces are very large offering plenty of comfortable seating and plenty of lounging space for relaxing in the sun. The sundeck comprises of a pool surrounded by seating. A fold down transom turns into a very cozy beach club offering easy water access for guests.