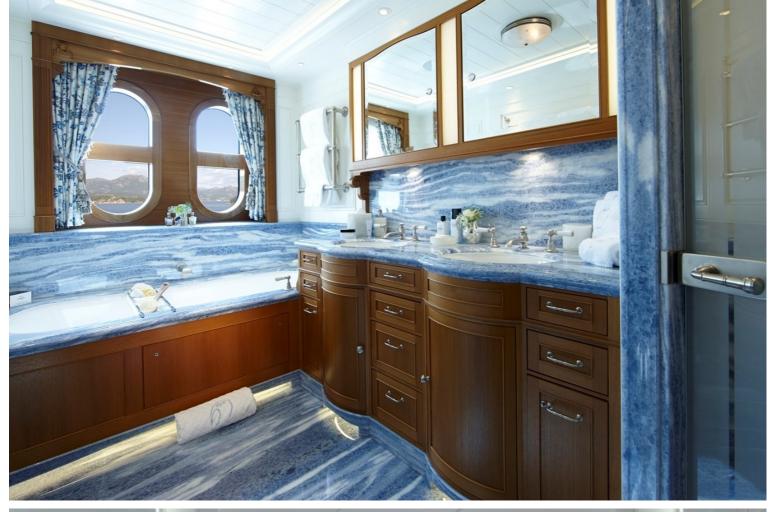

## M/Y SEA OWL

Sea Owl is a very unique yacht, sporting a green hull she stand out wherever she goes. The interior sports a very artistic theme with walls being hand painted with natural scenery immersing you in another world. Measuring 61.67 meters long with a beam of 12.19 meters Sea owl has ample room for 14 guests in 7 very large cabins which feature warm woods and ample lighting thanks to numerous windows. The exterior spaces are very large offering plenty of comfortable seating and plenty of lounging space for relaxing in the sun. The sundeck comprises of a pool surrounded by seating. A fold down transom turns into a very cozy beach club offering easy water access for guests.