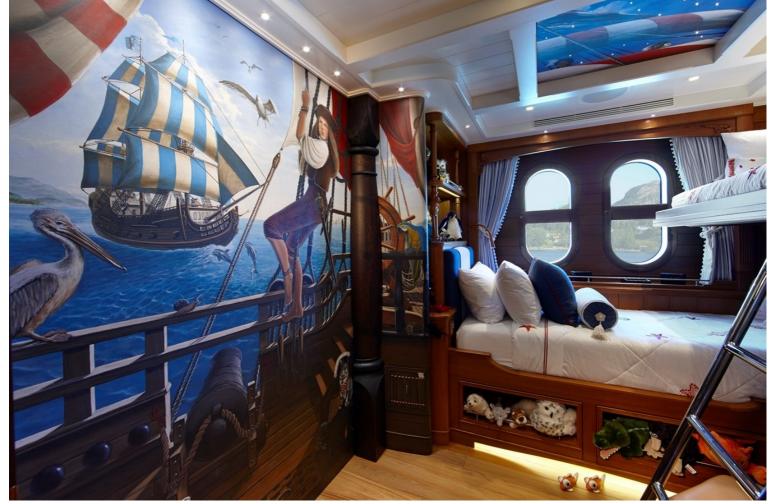

## M/Y SEA OWL

Sea Owl is a very unique yacht, sporting a green hull she stand out wherever she goes. The interior sports a very artistic theme with walls being hand painted with natural scenery immersing you in another world. Measuring 61.67 meters long with a beam of 12.19 meters Sea owl has ample room for 14 guests in 7 very large cabins which feature warm woods and ample lighting thanks to numerous windows. The exterior spaces are very large offering plenty of comfortable seating and plenty of lounging space for relaxing in the sun. The sundeck comprises of a pool surrounded by seating. A fold down transom turns into a very cozy beach club offering easy water access for guests.