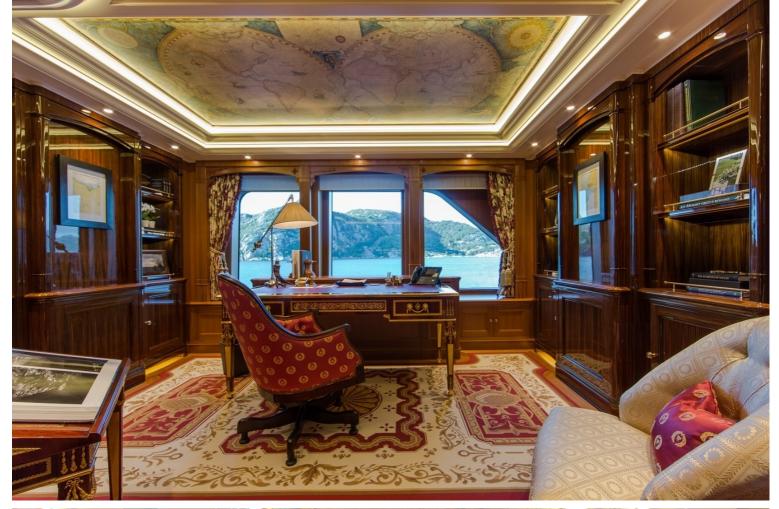

## M/Y SEA OWL

Sea Owl is a very unique yacht, sporting a green hull she stand out wherever she goes. The interior sports a very artistic theme with walls being hand painted with natural scenery immersing you in another world. Measuring 61.67 meters long with a beam of 12.19 meters Sea owl has ample room for 14 guests in 7 very large cabins which feature warm woods and ample lighting thanks to numerous windows. The exterior spaces are very large offering plenty of comfortable seating and plenty of lounging space for relaxing in the sun. The sundeck comprises of a pool surrounded by seating. A fold down transom turns into a very cozy beach club offering easy water access for guests.