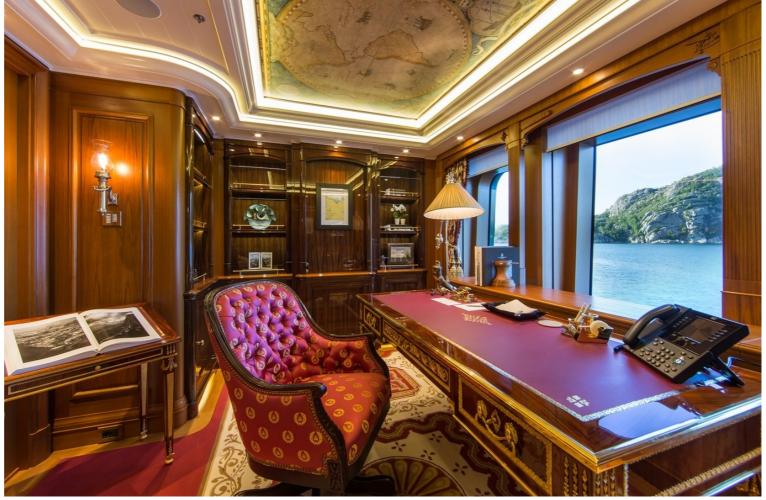

## M/Y SEA OWL

Sea Owl is a very unique yacht, sporting a green hull she stand out wherever she goes. The interior sports a very artistic theme with walls being hand painted with natural scenery immersing you in another world. Measuring 61.67 meters long with a beam of 12.19 meters Sea owl has ample room for 14 guests in 7 very large cabins which feature warm woods and ample lighting thanks to numerous windows. The exterior spaces are very large offering plenty of comfortable seating and plenty of lounging space for relaxing in the sun. The sundeck comprises of a pool surrounded by seating. A fold down transom turns into a very cozy beach club offering easy water access for guests.