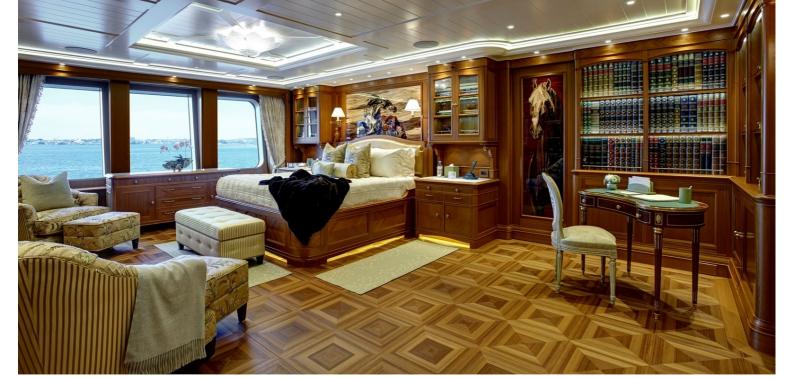

## M/Y SEA OWL

Sea Owl is a very unique yacht, sporting a green hull she stand out wherever she goes. The interior sports a very artistic theme with walls being hand painted with natural scenery immersing you in another world. Measuring 61.67 meters long with a beam of 12.19 meters Sea owl has ample room for 14 guests in 7 very large cabins which feature warm woods and ample lighting thanks to numerous windows. The exterior spaces are very large offering plenty of comfortable seating and plenty of lounging space for relaxing in the sun. The sundeck comprises of a pool surrounded by seating. A fold down transom turns into a very cozy beach club offering easy water access for guests.