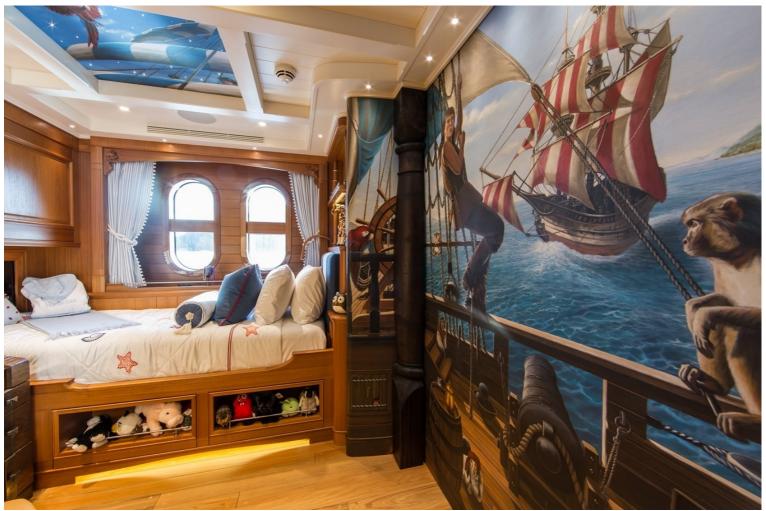

## M/Y SEA OWL

Sea Owl is a very unique yacht, sporting a green hull she stand out wherever she goes. The interior sports a very artistic theme with walls being hand painted with natural scenery immersing you in another world. Measuring 61.67 meters long with a beam of 12.19 meters Sea owl has ample room for 14 guests in 7 very large cabins which feature warm woods and ample lighting thanks to numerous windows. The exterior spaces are very large offering plenty of comfortable seating and plenty of lounging space for relaxing in the sun. The sundeck comprises of a pool surrounded by seating. A fold down transom turns into a very cozy beach club offering easy water access for guests.