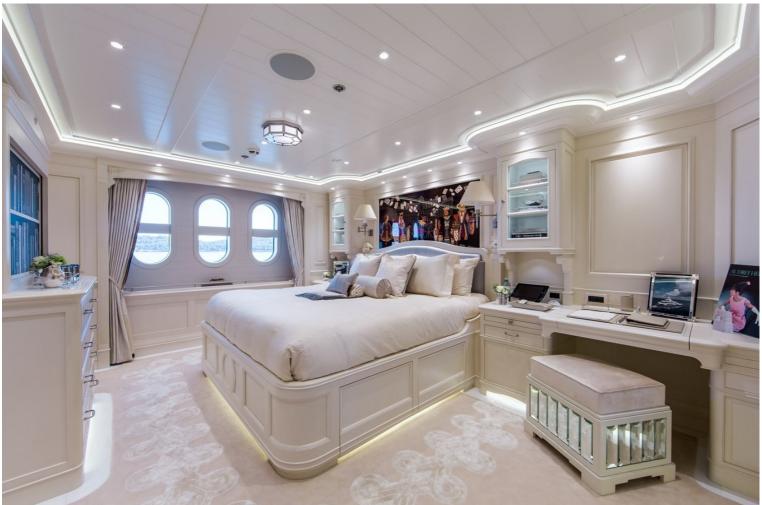

## M/Y SEA OWL

Sea Owl is a very unique yacht, sporting a green hull she stand out wherever she goes. The interior sports a very artistic theme with walls being hand painted with natural scenery immersing you in another world. Measuring 61.67 meters long with a beam of 12.19 meters Sea owl has ample room for 14 guests in 7 very large cabins which feature warm woods and ample lighting thanks to numerous windows. The exterior spaces are very large offering plenty of comfortable seating and plenty of lounging space for relaxing in the sun. The sundeck comprises of a pool surrounded by seating. A fold down transom turns into a very cozy beach club offering easy water access for guests.