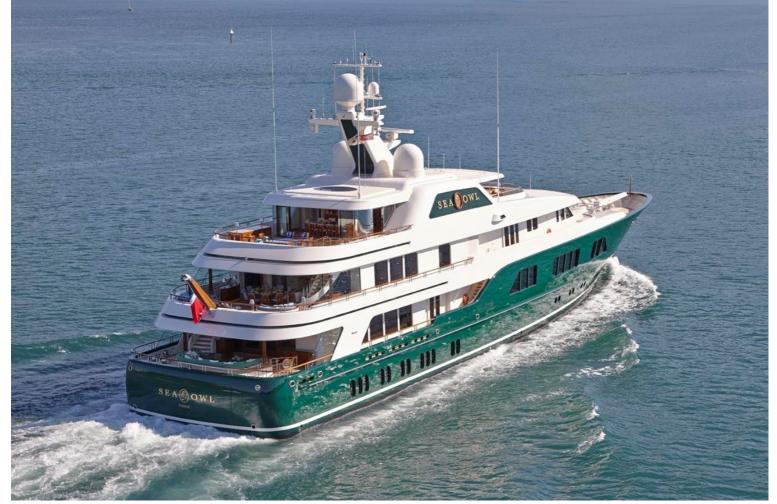

## M/Y SEA OWL

Sea Owl is a very unique yacht, sporting a green hull she stand out wherever she goes. The interior sports a very artistic theme with walls being hand painted with natural scenery immersing you in another world. Measuring 61.67 meters long with a beam of 12.19 meters Sea owl has ample room for 14 guests in 7 very large cabins which feature warm woods and ample lighting thanks to numerous windows. The exterior spaces are very large offering plenty of comfortable seating and plenty of lounging space for relaxing in the sun. The sundeck comprises of a pool surrounded by seating. A fold down transom turns into a very cozy beach club offering easy water access for guests.