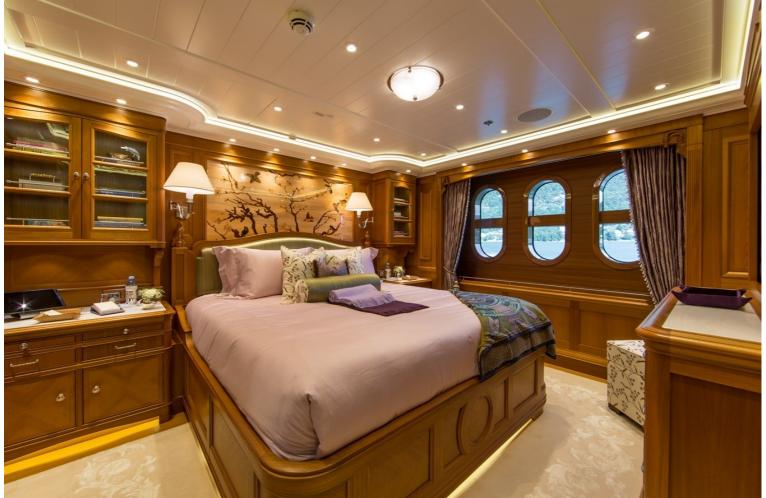

## M/Y SEA OWL

Sea Owl is a very unique yacht, sporting a green hull she stand out wherever she goes. The interior sports a very artistic theme with walls being hand painted with natural scenery immersing you in another world. Measuring 61.67 meters long with a beam of 12.19 meters Sea owl has ample room for 14 guests in 7 very large cabins which feature warm woods and ample lighting thanks to numerous windows. The exterior spaces are very large offering plenty of comfortable seating and plenty of lounging space for relaxing in the sun. The sundeck comprises of a pool surrounded by seating. A fold down transom turns into a very cozy beach club offering easy water access for guests.