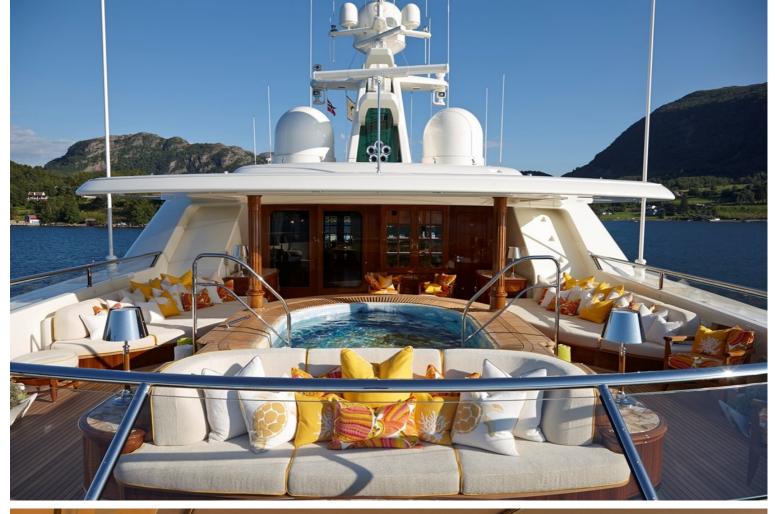

## M/Y SEA OWL

Sea Owl is a very unique yacht, sporting a green hull she stand out wherever she goes. The interior sports a very artistic theme with walls being hand painted with natural scenery immersing you in another world. Measuring 61.67 meters long with a beam of 12.19 meters Sea owl has ample room for 14 guests in 7 very large cabins which feature warm woods and ample lighting thanks to numerous windows. The exterior spaces are very large offering plenty of comfortable seating and plenty of lounging space for relaxing in the sun. The sundeck comprises of a pool surrounded by seating. A fold down transom turns into a very cozy beach club offering easy water access for guests.