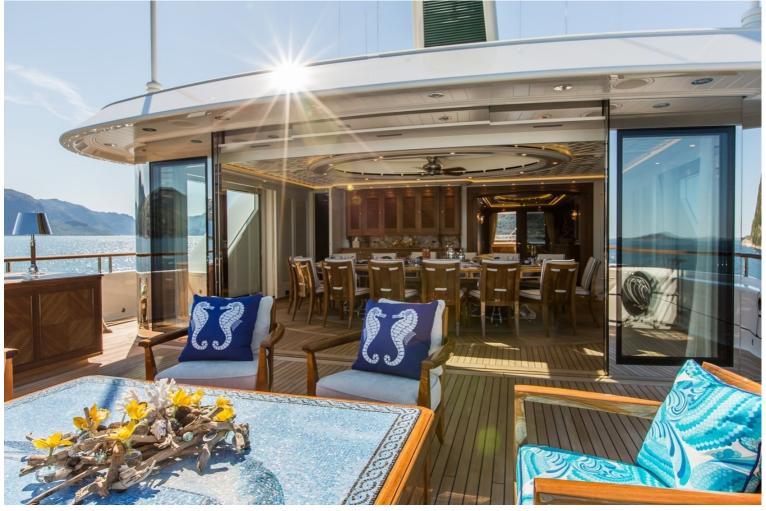

## M/Y SEA OWL

Sea Owl is a very unique yacht, sporting a green hull she stand out wherever she goes. The interior sports a very artistic theme with walls being hand painted with natural scenery immersing you in another world. Measuring 61.67 meters long with a beam of 12.19 meters Sea owl has ample room for 14 guests in 7 very large cabins which feature warm woods and ample lighting thanks to numerous windows. The exterior spaces are very large offering plenty of comfortable seating and plenty of lounging space for relaxing in the sun. The sundeck comprises of a pool surrounded by seating. A fold down transom turns into a very cozy beach club offering easy water access for guests.