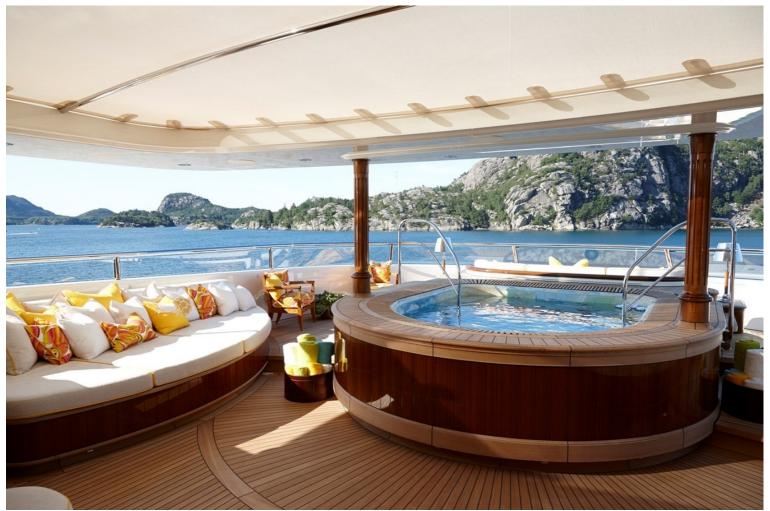

## M/Y SEA OWL

Sea Owl is a very unique yacht, sporting a green hull she stand out wherever she goes. The interior sports a very artistic theme with walls being hand painted with natural scenery immersing you in another world. Measuring 61.67 meters long with a beam of 12.19 meters Sea owl has ample room for 14 guests in 7 very large cabins which feature warm woods and ample lighting thanks to numerous windows. The exterior spaces are very large offering plenty of comfortable seating and plenty of lounging space for relaxing in the sun. The sundeck comprises of a pool surrounded by seating. A fold down transom turns into a very cozy beach club offering easy water access for guests.