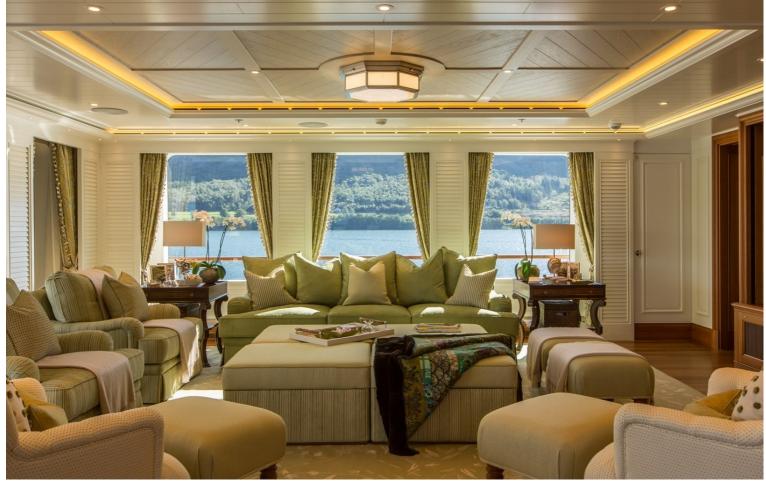

## M/Y SEA OWL

Sea Owl is a very unique yacht, sporting a green hull she stand out wherever she goes. The interior sports a very artistic theme with walls being hand painted with natural scenery immersing you in another world. Measuring 61.67 meters long with a beam of 12.19 meters Sea owl has ample room for 14 guests in 7 very large cabins which feature warm woods and ample lighting thanks to numerous windows. The exterior spaces are very large offering plenty of comfortable seating and plenty of lounging space for relaxing in the sun. The sundeck comprises of a pool surrounded by seating. A fold down transom turns into a very cozy beach club offering easy water access for guests.