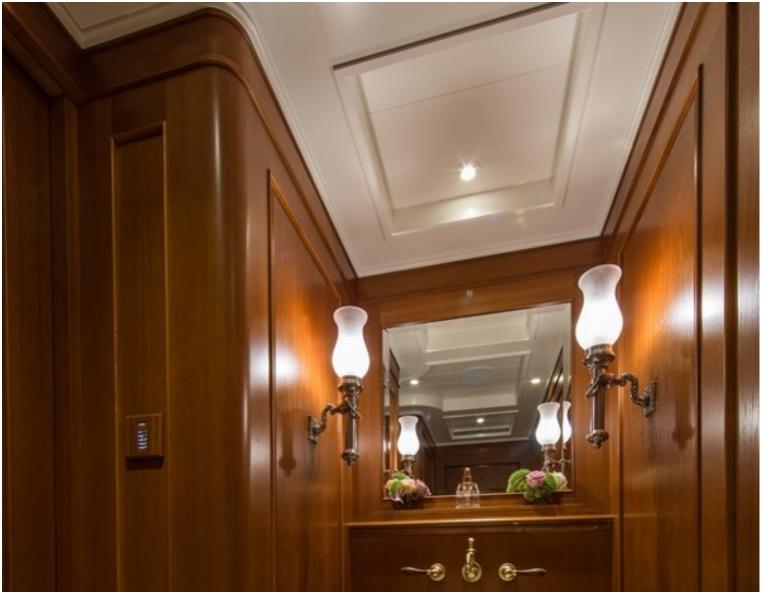

## M/Y SEA OWL

Sea Owl is a very unique yacht, sporting a green hull she stand out wherever she goes. The interior sports a very artistic theme with walls being hand painted with natural scenery immersing you in another world. Measuring 61.67 meters long with a beam of 12.19 meters Sea owl has ample room for 14 guests in 7 very large cabins which feature warm woods and ample lighting thanks to numerous windows. The exterior spaces are very large offering plenty of comfortable seating and plenty of lounging space for relaxing in the sun. The sundeck comprises of a pool surrounded by seating. A fold down transom turns into a very cozy beach club offering easy water access for guests.