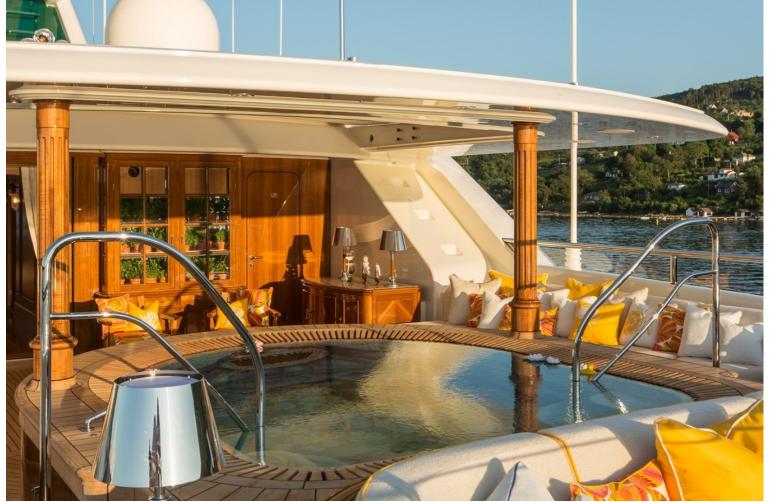

## M/Y SEA OWL

Sea Owl is a very unique yacht, sporting a green hull she stand out wherever she goes. The interior sports a very artistic theme with walls being hand painted with natural scenery immersing you in another world. Measuring 61.67 meters long with a beam of 12.19 meters Sea owl has ample room for 14 guests in 7 very large cabins which feature warm woods and ample lighting thanks to numerous windows. The exterior spaces are very large offering plenty of comfortable seating and plenty of lounging space for relaxing in the sun. The sundeck comprises of a pool surrounded by seating. A fold down transom turns into a very cozy beach club offering easy water access for guests.