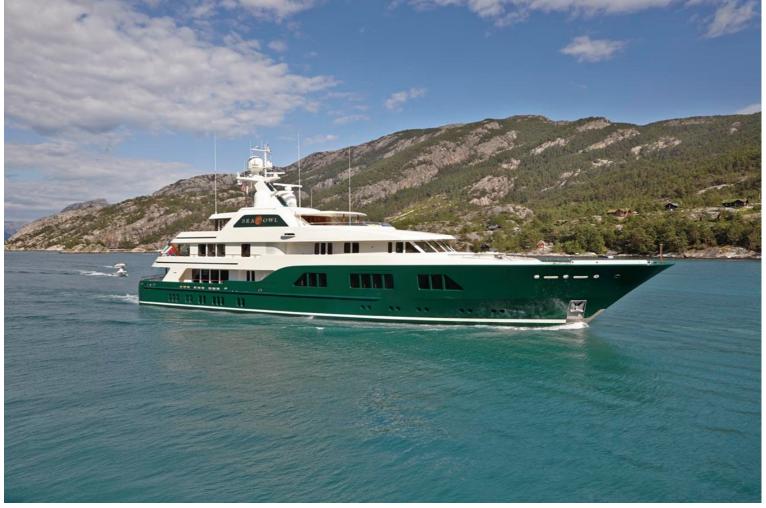

## M/Y SEA OWL

Sea Owl is a very unique yacht, sporting a green hull she stand out wherever she goes. The interior sports a very artistic theme with walls being hand painted with natural scenery immersing you in another world. Measuring 61.67 meters long with a beam of 12.19 meters Sea owl has ample room for 14 guests in 7 very large cabins which feature warm woods and ample lighting thanks to numerous windows. The exterior spaces are very large offering plenty of comfortable seating and plenty of lounging space for relaxing in the sun. The sundeck comprises of a pool surrounded by seating. A fold down transom turns into a very cozy beach club offering easy water access for guests.