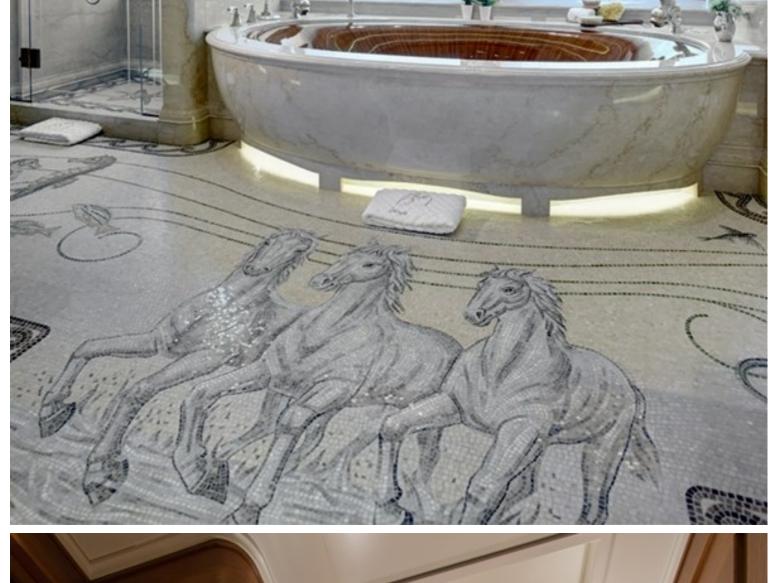

## M/Y SEA OWL

Sea Owl is a very unique yacht, sporting a green hull she stand out wherever she goes. The interior sports a very artistic theme with walls being hand painted with natural scenery immersing you in another world. Measuring 61.67 meters long with a beam of 12.19 meters Sea owl has ample room for 14 guests in 7 very large cabins which feature warm woods and ample lighting thanks to numerous windows. The exterior spaces are very large offering plenty of comfortable seating and plenty of lounging space for relaxing in the sun. The sundeck comprises of a pool surrounded by seating. A fold down transom turns into a very cozy beach club offering easy water access for guests.