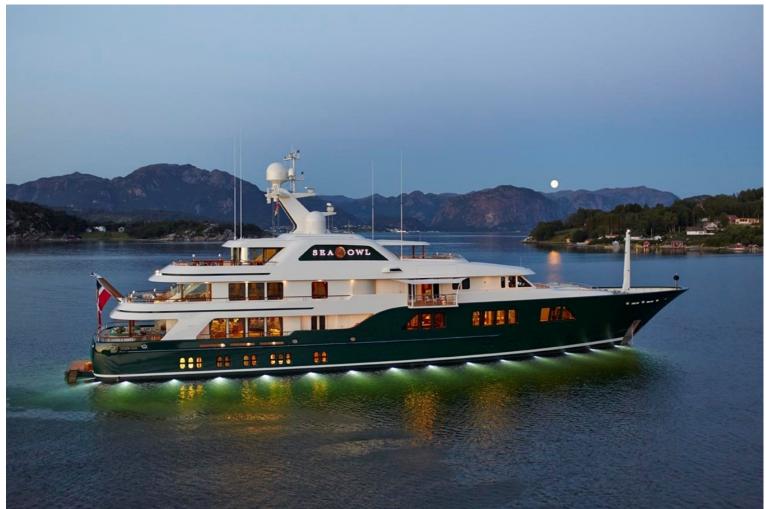

## M/Y SEA OWL

Sea Owl is a very unique yacht, sporting a green hull she stand out wherever she goes. The interior sports a very artistic theme with walls being hand painted with natural scenery immersing you in another world. Measuring 61.67 meters long with a beam of 12.19 meters Sea owl has ample room for 14 guests in 7 very large cabins which feature warm woods and ample lighting thanks to numerous windows. The exterior spaces are very large offering plenty of comfortable seating and plenty of lounging space for relaxing in the sun. The sundeck comprises of a pool surrounded by seating. A fold down transom turns into a very cozy beach club offering easy water access for guests.