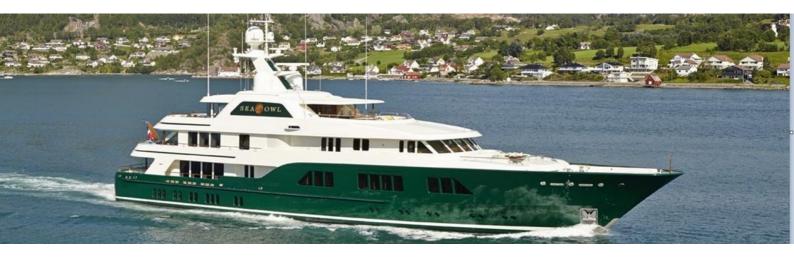

## M/Y SEA OWL

Sea Owl is a very unique yacht, sporting a green hull she stand out wherever she goes. The interior sports a very artistic theme with walls being hand painted with natural scenery immersing you in another world. Measuring 61.67 meters long with a beam of 12.19 meters Sea owl has ample room for 14 guests in 7 very large cabins which feature warm woods and ample lighting thanks to numerous windows. The exterior spaces are very large offering plenty of comfortable seating and plenty of lounging space for relaxing in the sun. The sundeck comprises of a pool surrounded by seating. A fold down transom turns into a very cozy beach club offering easy water access for guests.