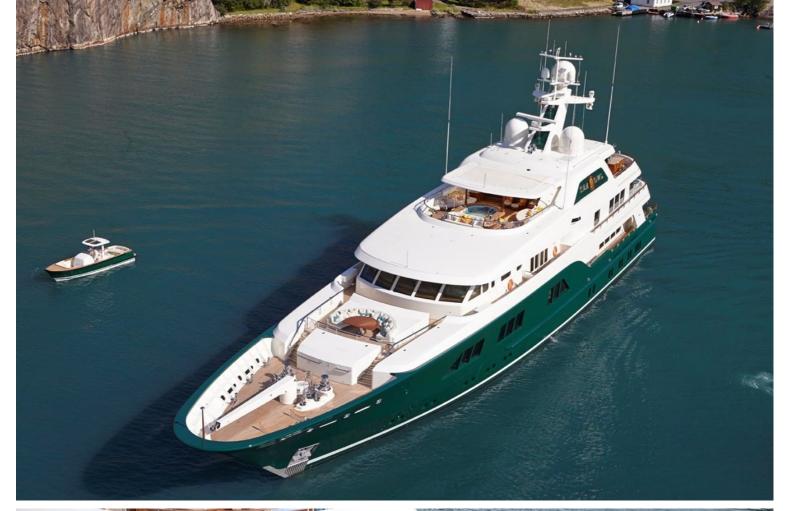

## M/Y SEA OWL

Sea Owl is a very unique yacht, sporting a green hull she stand out wherever she goes. The interior sports a very artistic theme with walls being hand painted with natural scenery immersing you in another world. Measuring 61.67 meters long with a beam of 12.19 meters Sea owl has ample room for 14 guests in 7 very large cabins which feature warm woods and ample lighting thanks to numerous windows. The exterior spaces are very large offering plenty of comfortable seating and plenty of lounging space for relaxing in the sun. The sundeck comprises of a pool surrounded by seating. A fold down transom turns into a very cozy beach club offering easy water access for guests.