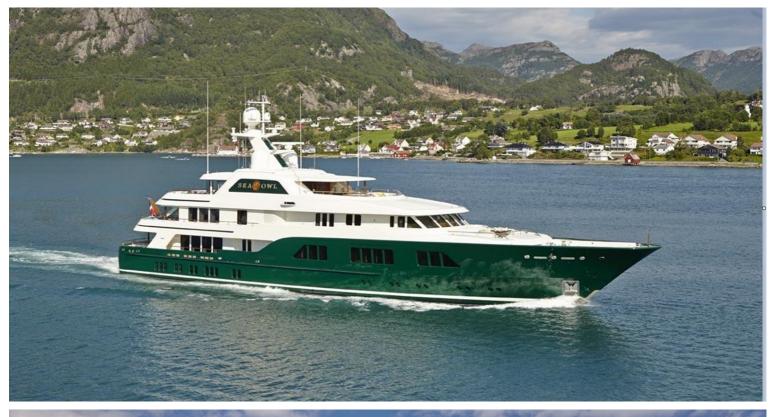

## M/Y SEA OWL

Sea Owl is a very unique yacht, sporting a green hull she stand out wherever she goes. The interior sports a very artistic theme with walls being hand painted with natural scenery immersing you in another world. Measuring 61.67 meters long with a beam of 12.19 meters Sea owl has ample room for 14 guests in 7 very large cabins which feature warm woods and ample lighting thanks to numerous windows. The exterior spaces are very large offering plenty of comfortable seating and plenty of lounging space for relaxing in the sun. The sundeck comprises of a pool surrounded by seating. A fold down transom turns into a very cozy beach club offering easy water access for guests.