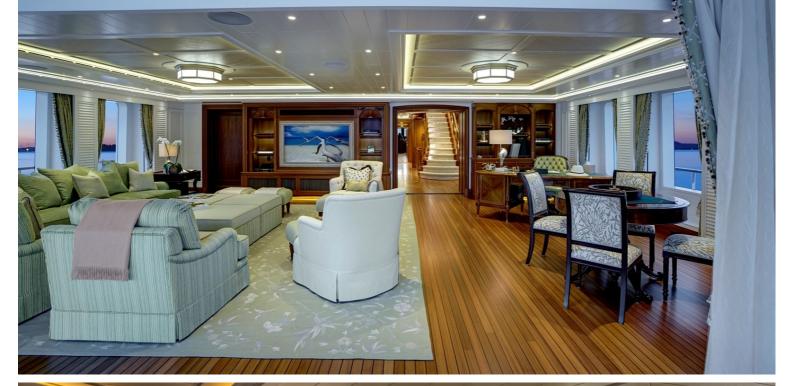

## M/Y SEA OWL

Sea Owl is a very unique yacht, sporting a green hull she stand out wherever she goes. The interior sports a very artistic theme with walls being hand painted with natural scenery immersing you in another world. Measuring 61.67 meters long with a beam of 12.19 meters Sea owl has ample room for 14 guests in 7 very large cabins which feature warm woods and ample lighting thanks to numerous windows. The exterior spaces are very large offering plenty of comfortable seating and plenty of lounging space for relaxing in the sun. The sundeck comprises of a pool surrounded by seating. A fold down transom turns into a very cozy beach club offering easy water access for guests.