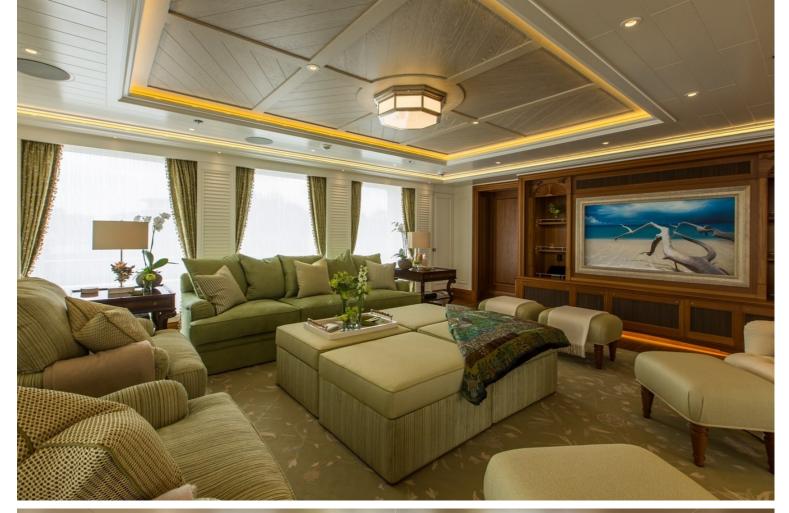

## M/Y SEA OWL

Sea Owl is a very unique yacht, sporting a green hull she stand out wherever she goes. The interior sports a very artistic theme with walls being hand painted with natural scenery immersing you in another world. Measuring 61.67 meters long with a beam of 12.19 meters Sea owl has ample room for 14 guests in 7 very large cabins which feature warm woods and ample lighting thanks to numerous windows. The exterior spaces are very large offering plenty of comfortable seating and plenty of lounging space for relaxing in the sun. The sundeck comprises of a pool surrounded by seating. A fold down transom turns into a very cozy beach club offering easy water access for guests.