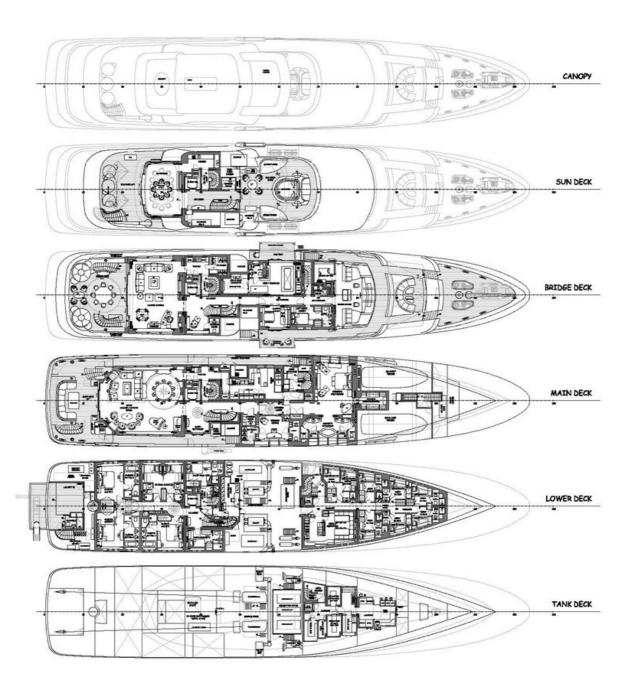

## M/Y SEA OWL

Sea Owl is a very unique yacht, sporting a green hull she stand out wherever she goes. The interior sports a very artistic theme with walls being hand painted with natural scenery immersing you in another world. Measuring 61.67 meters long with a beam of 12.19 meters Sea owl has ample room for 14 guests in 7 very large cabins which feature warm woods and ample lighting thanks to numerous windows. The exterior spaces are very large offering plenty of comfortable seating and plenty of lounging space for relaxing in the sun. The sundeck comprises of a pool surrounded by seating. A fold down transom turns into a very cozy beach club offering easy water access for guests.