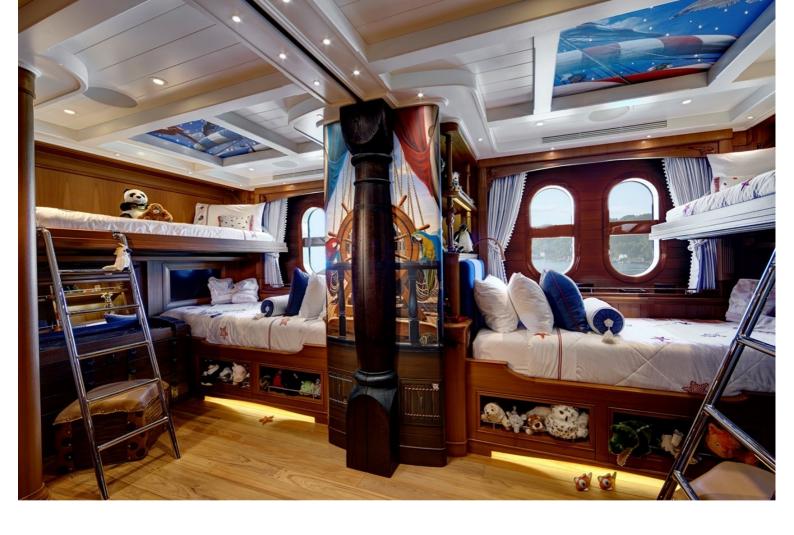

## M/Y SEA OWL

Sea Owl is a very unique yacht, sporting a green hull she stand out wherever she goes. The interior sports a very artistic theme with walls being hand painted with natural scenery immersing you in another world. Measuring 61.67 meters long with a beam of 12.19 meters Sea owl has ample room for 14 guests in 7 very large cabins which feature warm woods and ample lighting thanks to numerous windows. The exterior spaces are very large offering plenty of comfortable seating and plenty of lounging space for relaxing in the sun. The sundeck comprises of a pool surrounded by seating. A fold down transom turns into a very cozy beach club offering easy water access for guests.