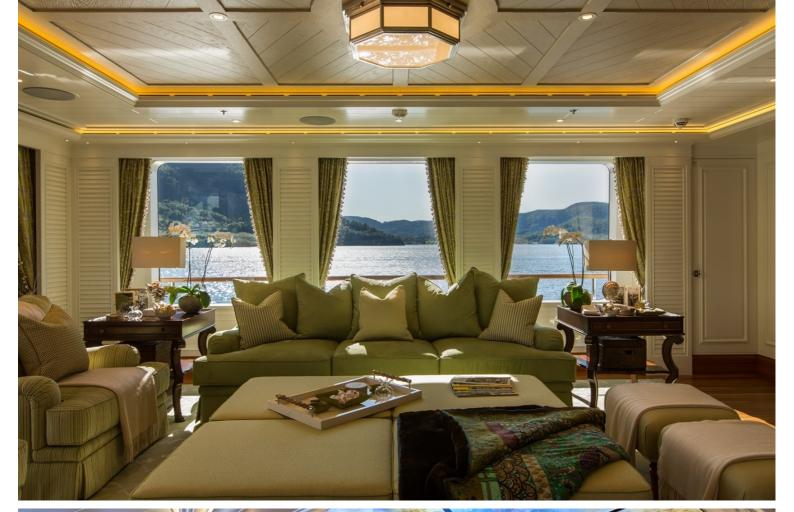

## M/Y SEA OWL

Sea Owl is a very unique yacht, sporting a green hull she stand out wherever she goes. The interior sports a very artistic theme with walls being hand painted with natural scenery immersing you in another world. Measuring 61.67 meters long with a beam of 12.19 meters Sea owl has ample room for 14 guests in 7 very large cabins which feature warm woods and ample lighting thanks to numerous windows. The exterior spaces are very large offering plenty of comfortable seating and plenty of lounging space for relaxing in the sun. The sundeck comprises of a pool surrounded by seating. A fold down transom turns into a very cozy beach club offering easy water access for guests.