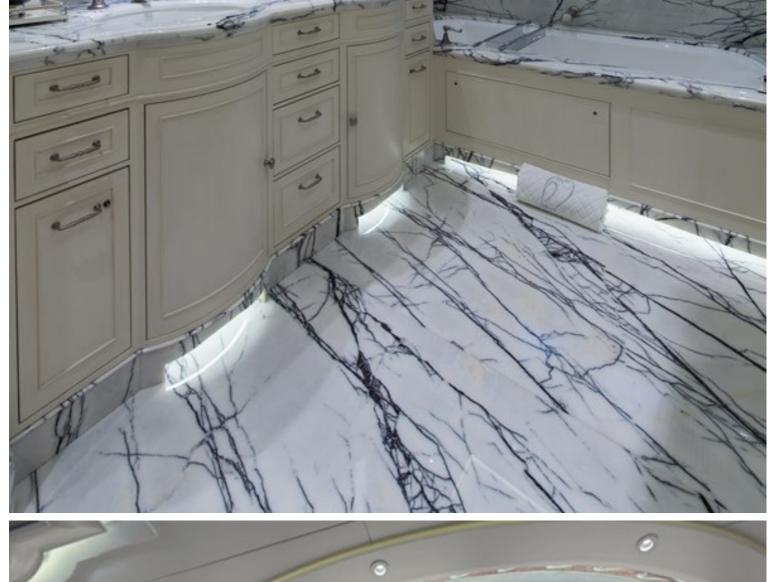

## M/Y SEA OWL

Sea Owl is a very unique yacht, sporting a green hull she stand out wherever she goes. The interior sports a very artistic theme with walls being hand painted with natural scenery immersing you in another world. Measuring 61.67 meters long with a beam of 12.19 meters Sea owl has ample room for 14 guests in 7 very large cabins which feature warm woods and ample lighting thanks to numerous windows. The exterior spaces are very large offering plenty of comfortable seating and plenty of lounging space for relaxing in the sun. The sundeck comprises of a pool surrounded by seating. A fold down transom turns into a very cozy beach club offering easy water access for guests.