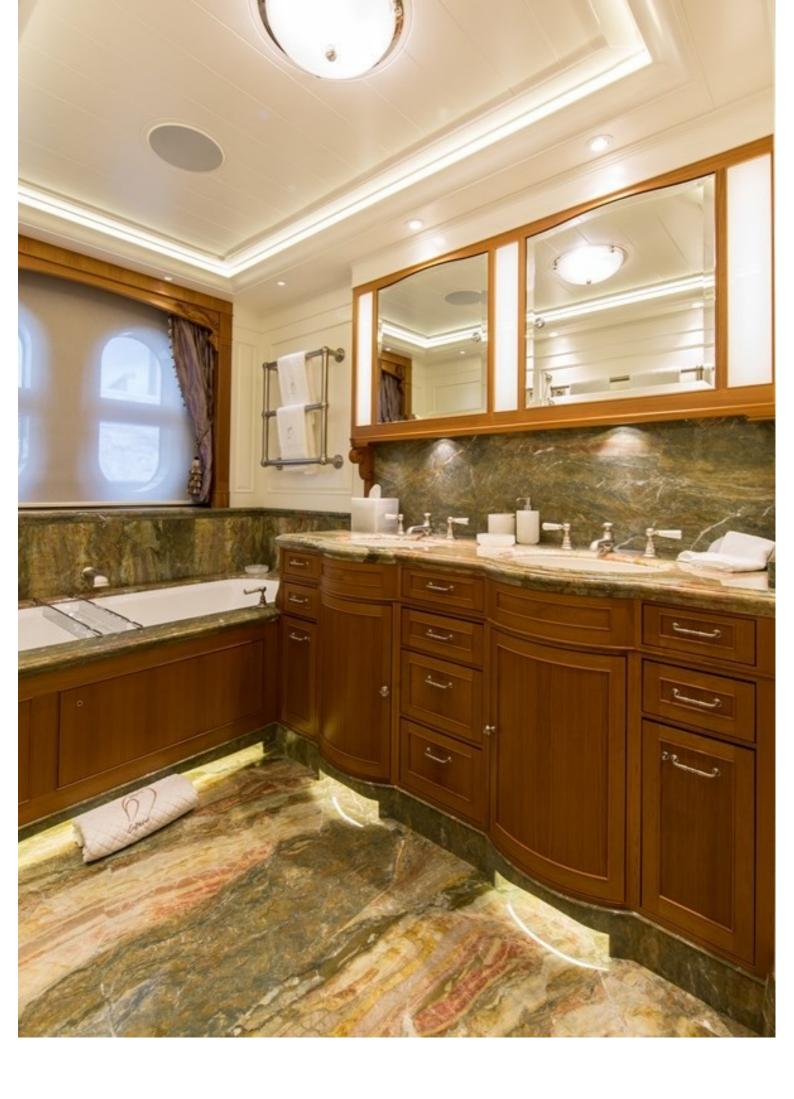

## M/Y SEA OWL

Sea Owl is a very unique yacht, sporting a green hull she stand out wherever she goes. The interior sports a very artistic theme with walls being hand painted with natural scenery immersing you in another world. Measuring 61.67 meters long with a beam of 12.19 meters Sea owl has ample room for 14 guests in 7 very large cabins which feature warm woods and ample lighting thanks to numerous windows. The exterior spaces are very large offering plenty of comfortable seating and plenty of lounging space for relaxing in the sun. The sundeck comprises of a pool surrounded by seating. A fold down transom turns into a very cozy beach club offering easy water access for guests.