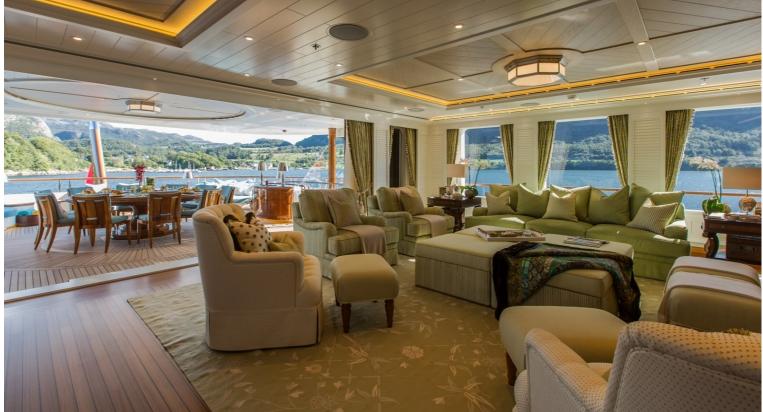

## M/Y SEA OWL

Sea Owl is a very unique yacht, sporting a green hull she stand out wherever she goes. The interior sports a very artistic theme with walls being hand painted with natural scenery immersing you in another world. Measuring 61.67 meters long with a beam of 12.19 meters Sea owl has ample room for 14 guests in 7 very large cabins which feature warm woods and ample lighting thanks to numerous windows. The exterior spaces are very large offering plenty of comfortable seating and plenty of lounging space for relaxing in the sun. The sundeck comprises of a pool surrounded by seating. A fold down transom turns into a very cozy beach club offering easy water access for guests.