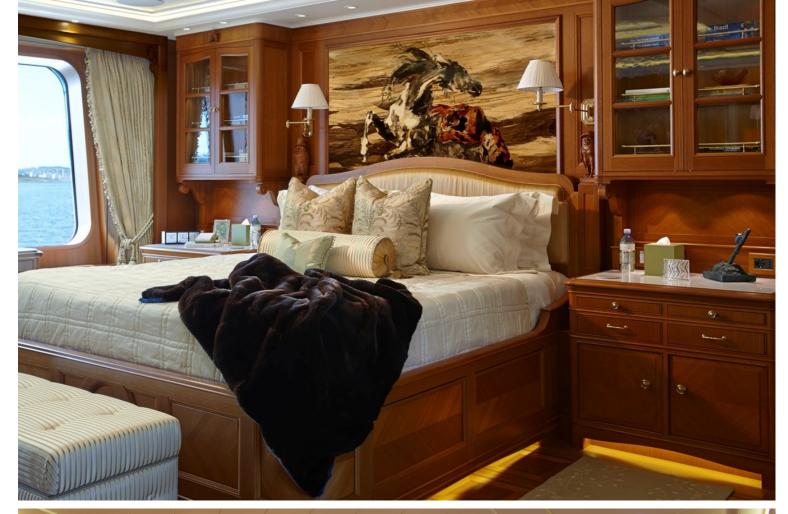

## M/Y SEA OWL

Sea Owl is a very unique yacht, sporting a green hull she stand out wherever she goes. The interior sports a very artistic theme with walls being hand painted with natural scenery immersing you in another world. Measuring 61.67 meters long with a beam of 12.19 meters Sea owl has ample room for 14 guests in 7 very large cabins which feature warm woods and ample lighting thanks to numerous windows. The exterior spaces are very large offering plenty of comfortable seating and plenty of lounging space for relaxing in the sun. The sundeck comprises of a pool surrounded by seating. A fold down transom turns into a very cozy beach club offering easy water access for guests.