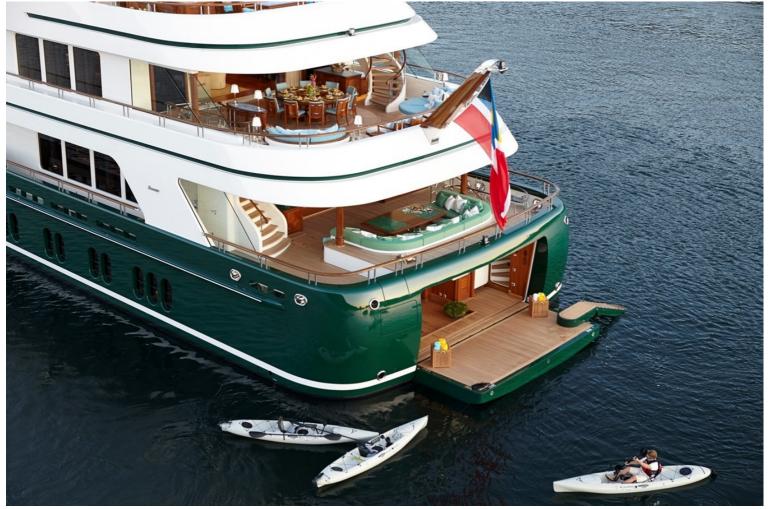

## M/Y SEA OWL

Sea Owl is a very unique yacht, sporting a green hull she stand out wherever she goes. The interior sports a very artistic theme with walls being hand painted with natural scenery immersing you in another world. Measuring 61.67 meters long with a beam of 12.19 meters Sea owl has ample room for 14 guests in 7 very large cabins which feature warm woods and ample lighting thanks to numerous windows. The exterior spaces are very large offering plenty of comfortable seating and plenty of lounging space for relaxing in the sun. The sundeck comprises of a pool surrounded by seating. A fold down transom turns into a very cozy beach club offering easy water access for guests.