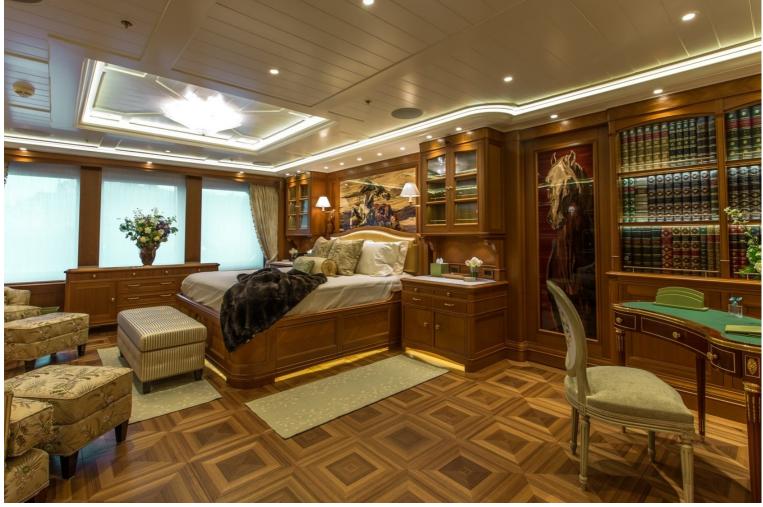

## M/Y SEA OWL

Sea Owl is a very unique yacht, sporting a green hull she stand out wherever she goes. The interior sports a very artistic theme with walls being hand painted with natural scenery immersing you in another world. Measuring 61.67 meters long with a beam of 12.19 meters Sea owl has ample room for 14 guests in 7 very large cabins which feature warm woods and ample lighting thanks to numerous windows. The exterior spaces are very large offering plenty of comfortable seating and plenty of lounging space for relaxing in the sun. The sundeck comprises of a pool surrounded by seating. A fold down transom turns into a very cozy beach club offering easy water access for guests.