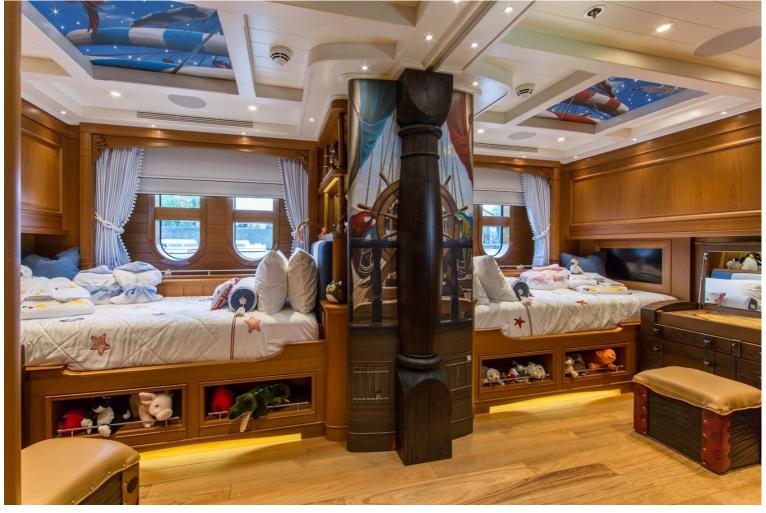

## M/Y SEA OWL

Sea Owl is a very unique yacht, sporting a green hull she stand out wherever she goes. The interior sports a very artistic theme with walls being hand painted with natural scenery immersing you in another world. Measuring 61.67 meters long with a beam of 12.19 meters Sea owl has ample room for 14 guests in 7 very large cabins which feature warm woods and ample lighting thanks to numerous windows. The exterior spaces are very large offering plenty of comfortable seating and plenty of lounging space for relaxing in the sun. The sundeck comprises of a pool surrounded by seating. A fold down transom turns into a very cozy beach club offering easy water access for guests.