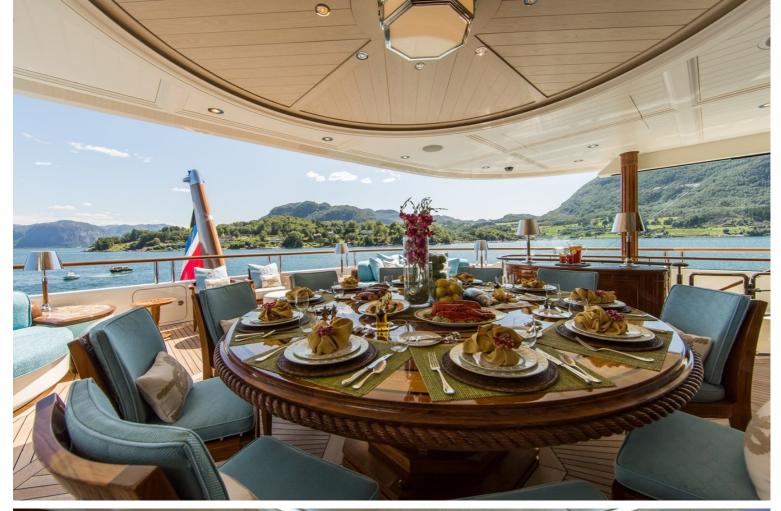

## M/Y SEA OWL

Sea Owl is a very unique yacht, sporting a green hull she stand out wherever she goes. The interior sports a very artistic theme with walls being hand painted with natural scenery immersing you in another world. Measuring 61.67 meters long with a beam of 12.19 meters Sea owl has ample room for 14 guests in 7 very large cabins which feature warm woods and ample lighting thanks to numerous windows. The exterior spaces are very large offering plenty of comfortable seating and plenty of lounging space for relaxing in the sun. The sundeck comprises of a pool surrounded by seating. A fold down transom turns into a very cozy beach club offering easy water access for guests.