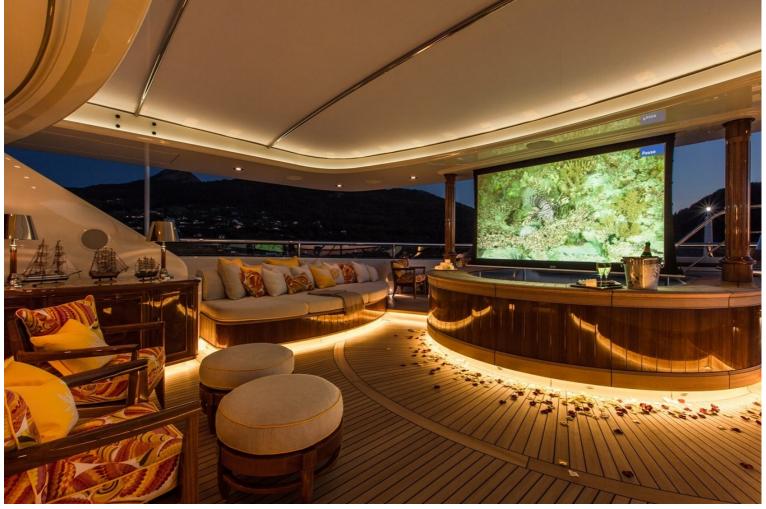

## M/Y SEA OWL

Sea Owl is a very unique yacht, sporting a green hull she stand out wherever she goes. The interior sports a very artistic theme with walls being hand painted with natural scenery immersing you in another world. Measuring 61.67 meters long with a beam of 12.19 meters Sea owl has ample room for 14 guests in 7 very large cabins which feature warm woods and ample lighting thanks to numerous windows. The exterior spaces are very large offering plenty of comfortable seating and plenty of lounging space for relaxing in the sun. The sundeck comprises of a pool surrounded by seating. A fold down transom turns into a very cozy beach club offering easy water access for guests.