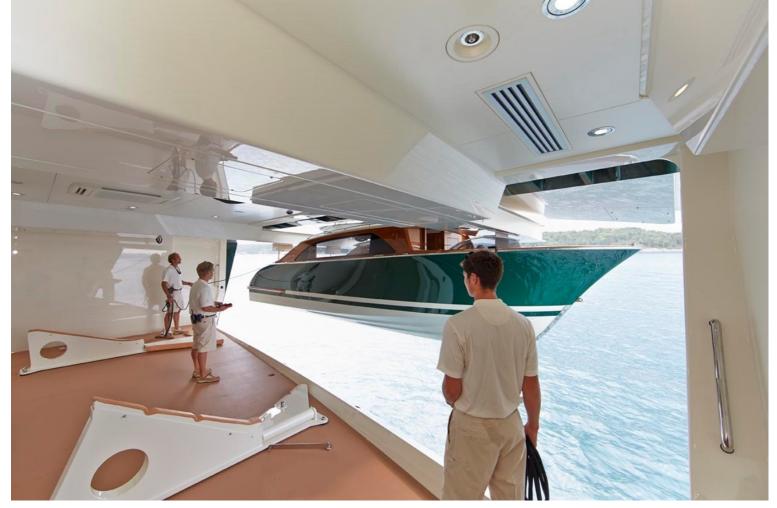

## M/Y SEA OWL

Sea Owl is a very unique yacht, sporting a green hull she stand out wherever she goes. The interior sports a very artistic theme with walls being hand painted with natural scenery immersing you in another world. Measuring 61.67 meters long with a beam of 12.19 meters Sea owl has ample room for 14 guests in 7 very large cabins which feature warm woods and ample lighting thanks to numerous windows. The exterior spaces are very large offering plenty of comfortable seating and plenty of lounging space for relaxing in the sun. The sundeck comprises of a pool surrounded by seating. A fold down transom turns into a very cozy beach club offering easy water access for guests.