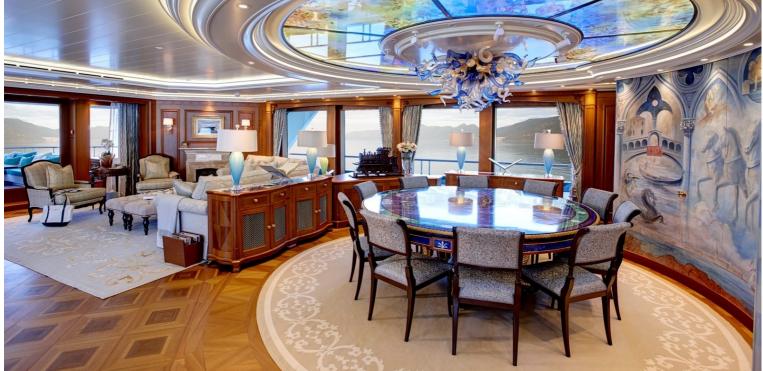

## M/Y SEA OWL

Sea Owl is a very unique yacht, sporting a green hull she stand out wherever she goes. The interior sports a very artistic theme with walls being hand painted with natural scenery immersing you in another world. Measuring 61.67 meters long with a beam of 12.19 meters Sea owl has ample room for 14 guests in 7 very large cabins which feature warm woods and ample lighting thanks to numerous windows. The exterior spaces are very large offering plenty of comfortable seating and plenty of lounging space for relaxing in the sun. The sundeck comprises of a pool surrounded by seating. A fold down transom turns into a very cozy beach club offering easy water access for guests.