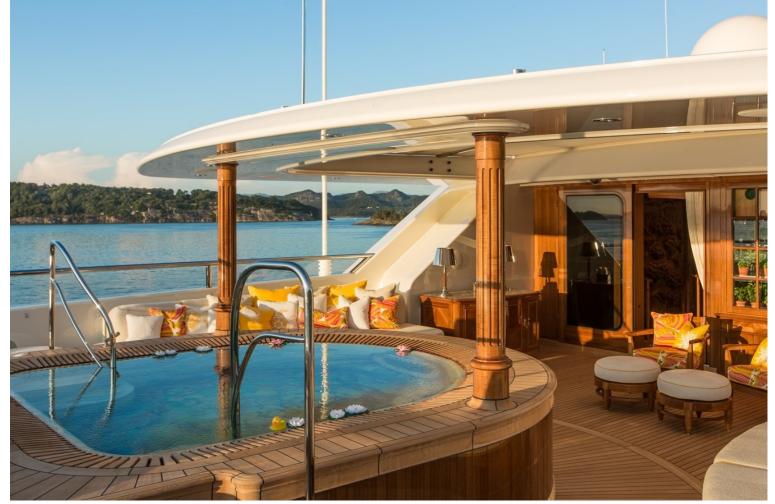

## M/Y SEA OWL

Sea Owl is a very unique yacht, sporting a green hull she stand out wherever she goes. The interior sports a very artistic theme with walls being hand painted with natural scenery immersing you in another world. Measuring 61.67 meters long with a beam of 12.19 meters Sea owl has ample room for 14 guests in 7 very large cabins which feature warm woods and ample lighting thanks to numerous windows. The exterior spaces are very large offering plenty of comfortable seating and plenty of lounging space for relaxing in the sun. The sundeck comprises of a pool surrounded by seating. A fold down transom turns into a very cozy beach club offering easy water access for guests.