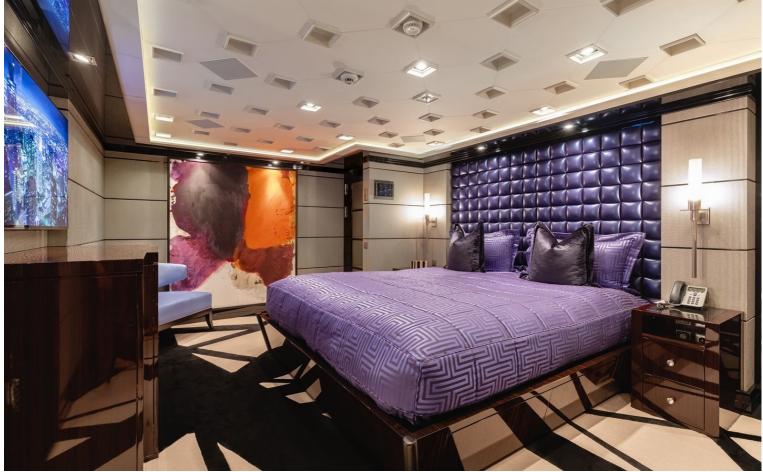

## M/Y SECRET

Secret is a stunning yacht that was was commissioned by an experienced yacht owner. The Exterior lines flow elegantly down the yacht with Sam Sorgiovanni being responsible for this magnificent design. The exterior comprises a sun deck which features a wet bar and a jacuzzi, there is also a pool on the upper deck which is surrounded by sunbeds. Secret also has a beach club which deploys via the fold down transom for easy access to the water. The interior is by Jim Harris who has created light and spacious room which features intricate 3D textures and a mix of subtle and vibrant colours.