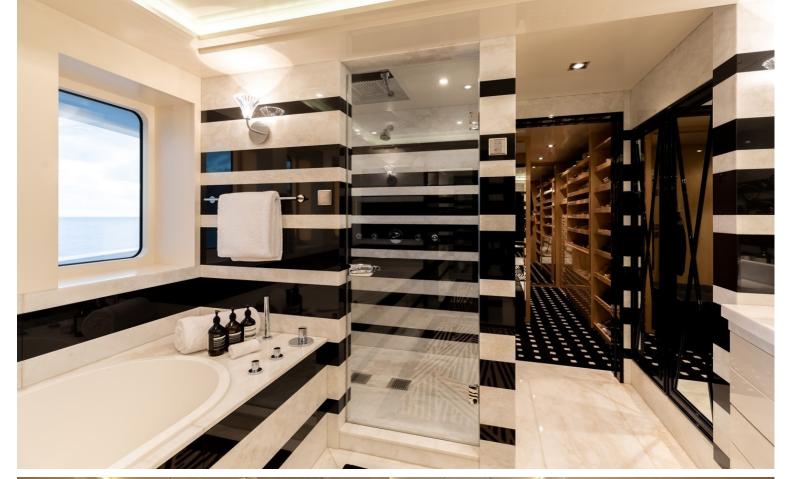

## M/Y SECRET

Secret is a stunning yacht that was was commissioned by an experienced yacht owner. The Exterior lines flow elegantly down the yacht with Sam Sorgiovanni being responsible for this magnificent design. The exterior comprises a sun deck which features a wet bar and a jacuzzi, there is also a pool on the upper deck which is surrounded by sunbeds. Secret also has a beach club which deploys via the fold down transom for easy access to the water. The interior is by Jim Harris who has created light and spacious room which features intricate 3D textures and a mix of subtle and vibrant colours.