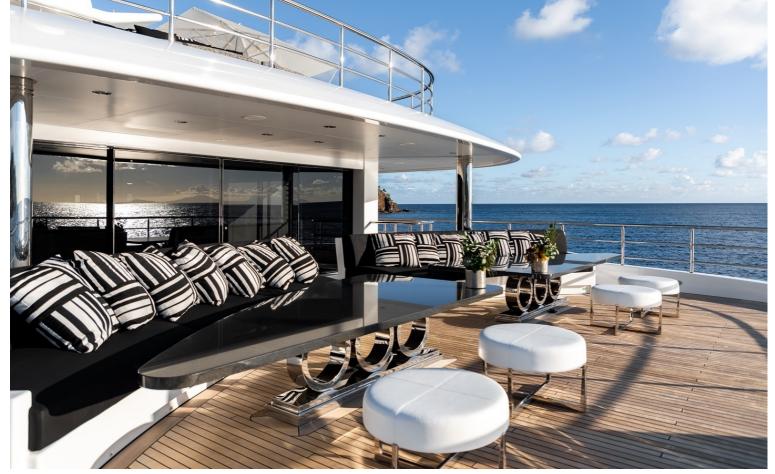

## M/Y SECRET

Secret is a stunning yacht that was was commissioned by an experienced yacht owner. The Exterior lines flow elegantly down the yacht with Sam Sorgiovanni being responsible for this magnificent design. The exterior comprises a sun deck which features a wet bar and a jacuzzi, there is also a pool on the upper deck which is surrounded by sunbeds. Secret also has a beach club which deploys via the fold down transom for easy access to the water. The interior is by Jim Harris who has created light and spacious room which features intricate 3D textures and a mix of subtle and vibrant colours.