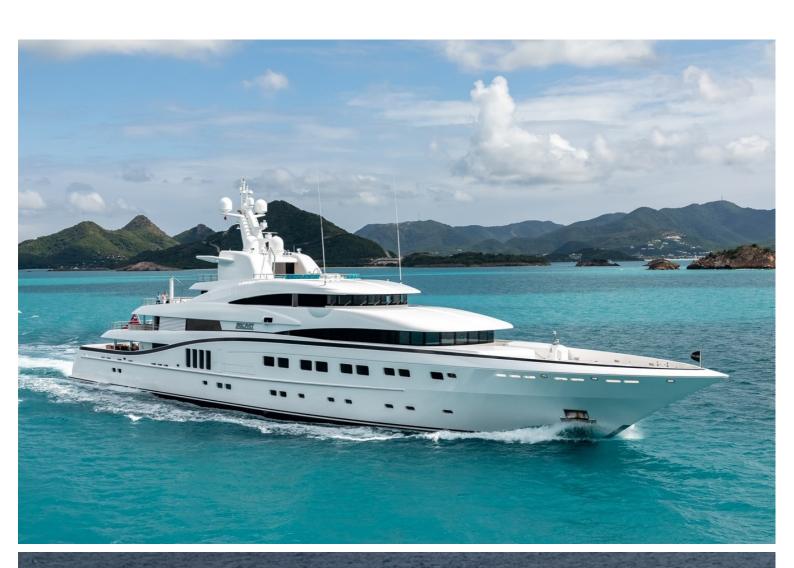

## M/Y SECRET

Secret is a stunning yacht that was was commissioned by an experienced yacht owner. The Exterior lines flow elegantly down the yacht with Sam Sorgiovanni being responsible for this magnificent design. The exterior comprises a sun deck which features a wet bar and a jacuzzi, there is also a pool on the upper deck which is surrounded by sunbeds. Secret also has a beach club which deploys via the fold down transom for easy access to the water. The interior is by Jim Harris who has created light and spacious room which features intricate 3D textures and a mix of subtle and vibrant colours.