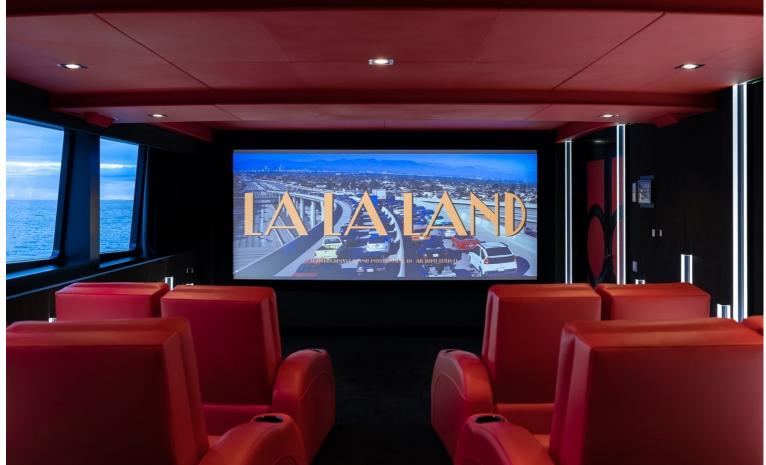

## M/Y SECRET

Secret is a stunning yacht that was was commissioned by an experienced yacht owner. The Exterior lines flow elegantly down the yacht with Sam Sorgiovanni being responsible for this magnificent design. The exterior comprises a sun deck which features a wet bar and a jacuzzi, there is also a pool on the upper deck which is surrounded by sunbeds. Secret also has a beach club which deploys via the fold down transom for easy access to the water. The interior is by Jim Harris who has created light and spacious room which features intricate 3D textures and a mix of subtle and vibrant colours.