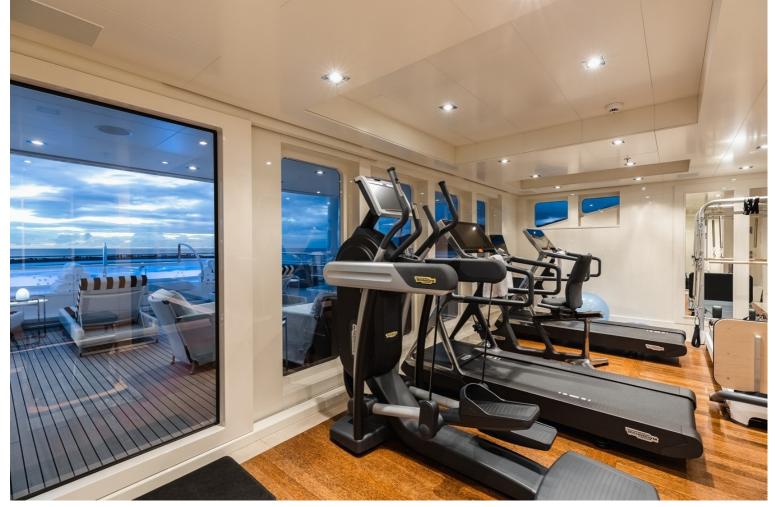

## M/Y SECRET

Secret is a stunning yacht that was was commissioned by an experienced yacht owner. The Exterior lines flow elegantly down the yacht with Sam Sorgiovanni being responsible for this magnificent design. The exterior comprises a sun deck which features a wet bar and a jacuzzi, there is also a pool on the upper deck which is surrounded by sunbeds. Secret also has a beach club which deploys via the fold down transom for easy access to the water. The interior is by Jim Harris who has created light and spacious room which features intricate 3D textures and a mix of subtle and vibrant colours.