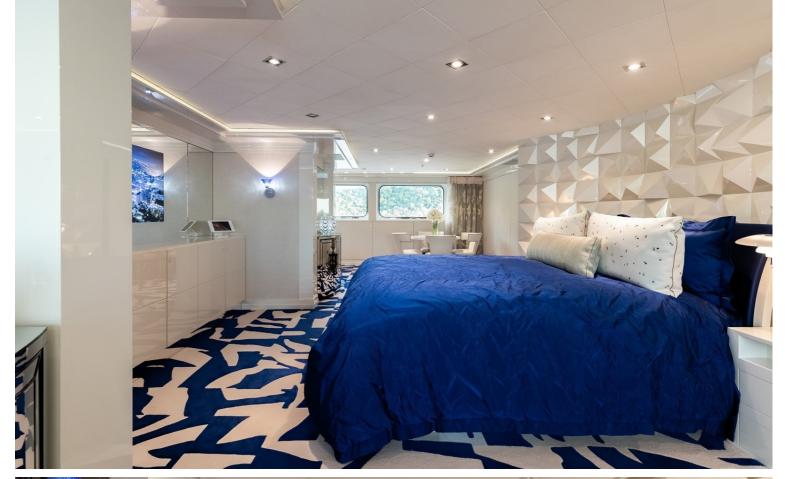

## M/Y SECRET

Secret is a stunning yacht that was was commissioned by an experienced yacht owner. The Exterior lines flow elegantly down the yacht with Sam Sorgiovanni being responsible for this magnificent design. The exterior comprises a sun deck which features a wet bar and a jacuzzi, there is also a pool on the upper deck which is surrounded by sunbeds. Secret also has a beach club which deploys via the fold down transom for easy access to the water. The interior is by Jim Harris who has created light and spacious room which features intricate 3D textures and a mix of subtle and vibrant colours.