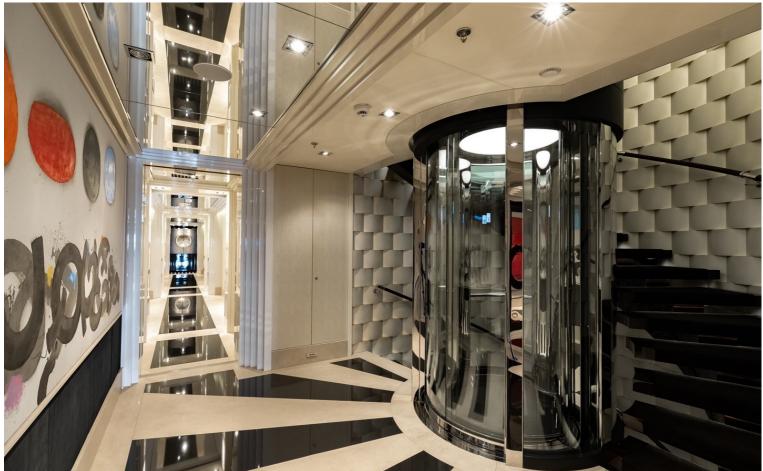

## M/Y SECRET

Secret is a stunning yacht that was was commissioned by an experienced yacht owner. The Exterior lines flow elegantly down the yacht with Sam Sorgiovanni being responsible for this magnificent design. The exterior comprises a sun deck which features a wet bar and a jacuzzi, there is also a pool on the upper deck which is surrounded by sunbeds. Secret also has a beach club which deploys via the fold down transom for easy access to the water. The interior is by Jim Harris who has created light and spacious room which features intricate 3D textures and a mix of subtle and vibrant colours.