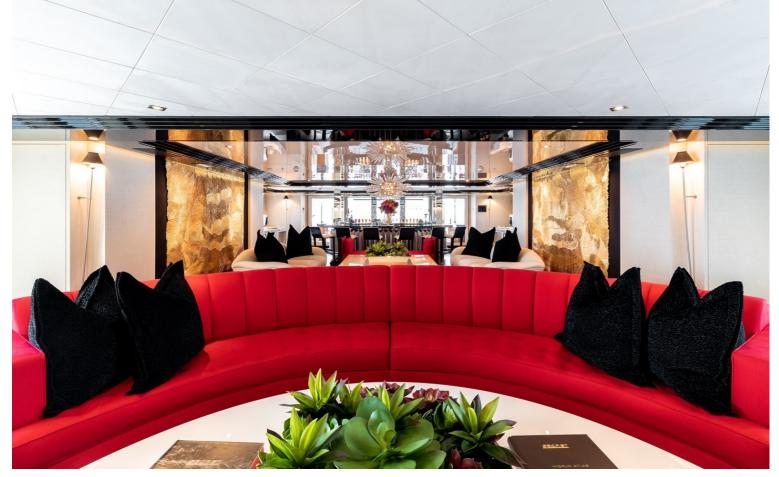

## M/Y SECRET

Secret is a stunning yacht that was was commissioned by an experienced yacht owner. The Exterior lines flow elegantly down the yacht with Sam Sorgiovanni being responsible for this magnificent design. The exterior comprises a sun deck which features a wet bar and a jacuzzi, there is also a pool on the upper deck which is surrounded by sunbeds. Secret also has a beach club which deploys via the fold down transom for easy access to the water. The interior is by Jim Harris who has created light and spacious room which features intricate 3D textures and a mix of subtle and vibrant colours.