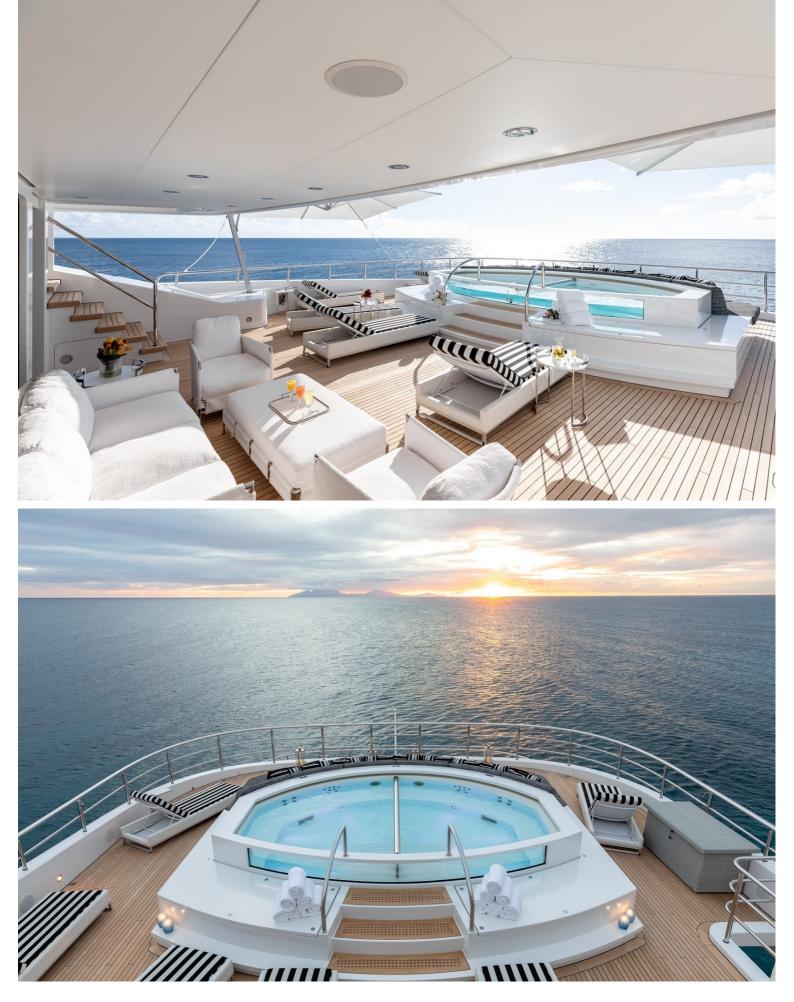

## M/Y SECRET

Secret is a stunning yacht that was was commissioned by an experienced yacht owner. The Exterior lines flow elegantly down the yacht with Sam Sorgiovanni being responsible for this magnificent design. The exterior comprises a sun deck which features a wet bar and a jacuzzi, there is also a pool on the upper deck which is surrounded by sunbeds. Secret also has a beach club which deploys via the fold down transom for easy access to the water. The interior is by Jim Harris who has created light and spacious room which features intricate 3D textures and a mix of subtle and vibrant colours.