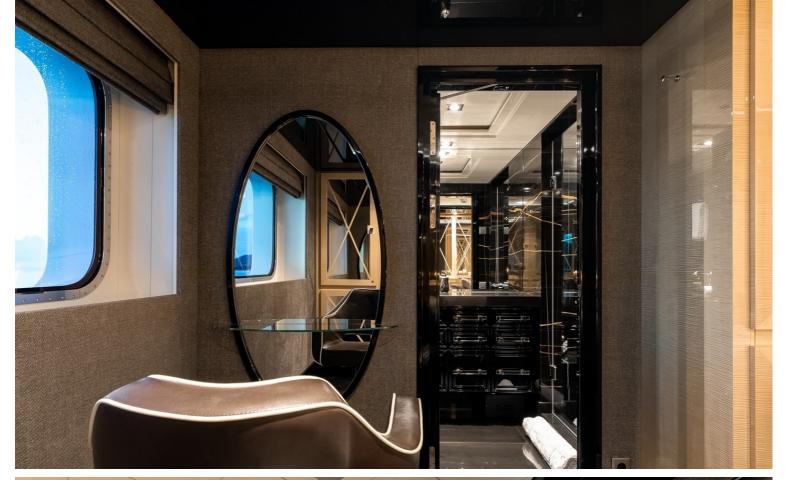

## M/Y SECRET

Secret is a stunning yacht that was was commissioned by an experienced yacht owner. The Exterior lines flow elegantly down the yacht with Sam Sorgiovanni being responsible for this magnificent design. The exterior comprises a sun deck which features a wet bar and a jacuzzi, there is also a pool on the upper deck which is surrounded by sunbeds. Secret also has a beach club which deploys via the fold down transom for easy access to the water. The interior is by Jim Harris who has created light and spacious room which features intricate 3D textures and a mix of subtle and vibrant colours.