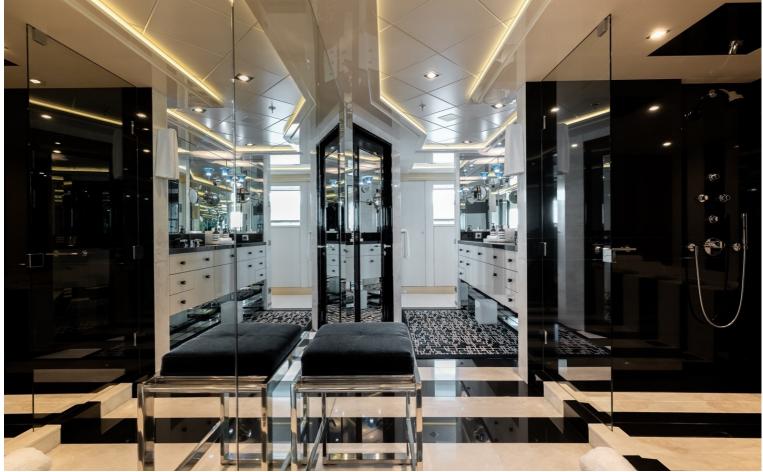

## M/Y SECRET

Secret is a stunning yacht that was was commissioned by an experienced yacht owner. The Exterior lines flow elegantly down the yacht with Sam Sorgiovanni being responsible for this magnificent design. The exterior comprises a sun deck which features a wet bar and a jacuzzi, there is also a pool on the upper deck which is surrounded by sunbeds. Secret also has a beach club which deploys via the fold down transom for easy access to the water. The interior is by Jim Harris who has created light and spacious room which features intricate 3D textures and a mix of subtle and vibrant colours.