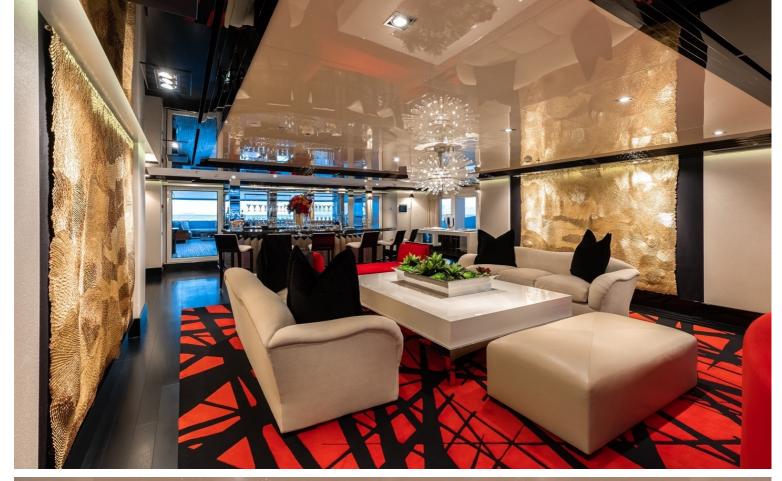

## M/Y SECRET

Secret is a stunning yacht that was was commissioned by an experienced yacht owner. The Exterior lines flow elegantly down the yacht with Sam Sorgiovanni being responsible for this magnificent design. The exterior comprises a sun deck which features a wet bar and a jacuzzi, there is also a pool on the upper deck which is surrounded by sunbeds. Secret also has a beach club which deploys via the fold down transom for easy access to the water. The interior is by Jim Harris who has created light and spacious room which features intricate 3D textures and a mix of subtle and vibrant colours.