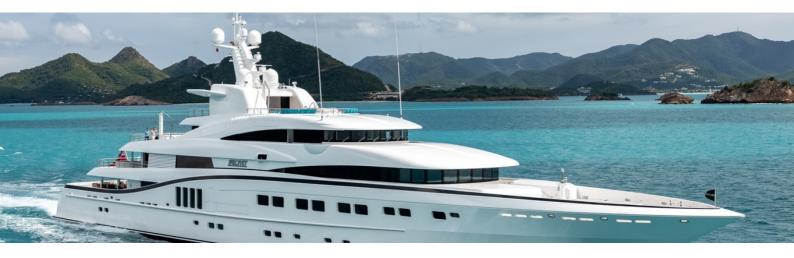

## M/Y SECRET

Secret is a stunning yacht that was was commissioned by an experienced yacht owner. The Exterior lines flow elegantly down the yacht with Sam Sorgiovanni being responsible for this magnificent design. The exterior comprises a sun deck which features a wet bar and a jacuzzi, there is also a pool on the upper deck which is surrounded by sunbeds. Secret also has a beach club which deploys via the fold down transom for easy access to the water. The interior is by Jim Harris who has created light and spacious room which features intricate 3D textures and a mix of subtle and vibrant colours.