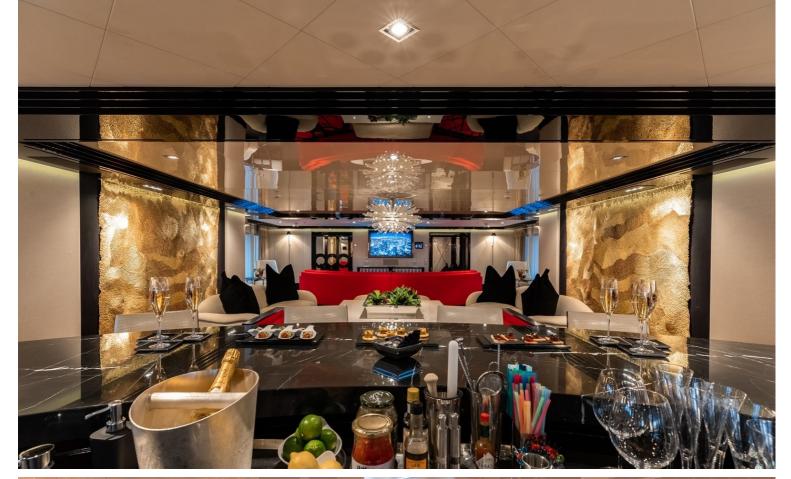

## M/Y SECRET

Secret is a stunning yacht that was was commissioned by an experienced yacht owner. The Exterior lines flow elegantly down the yacht with Sam Sorgiovanni being responsible for this magnificent design. The exterior comprises a sun deck which features a wet bar and a jacuzzi, there is also a pool on the upper deck which is surrounded by sunbeds. Secret also has a beach club which deploys via the fold down transom for easy access to the water. The interior is by Jim Harris who has created light and spacious room which features intricate 3D textures and a mix of subtle and vibrant colours.