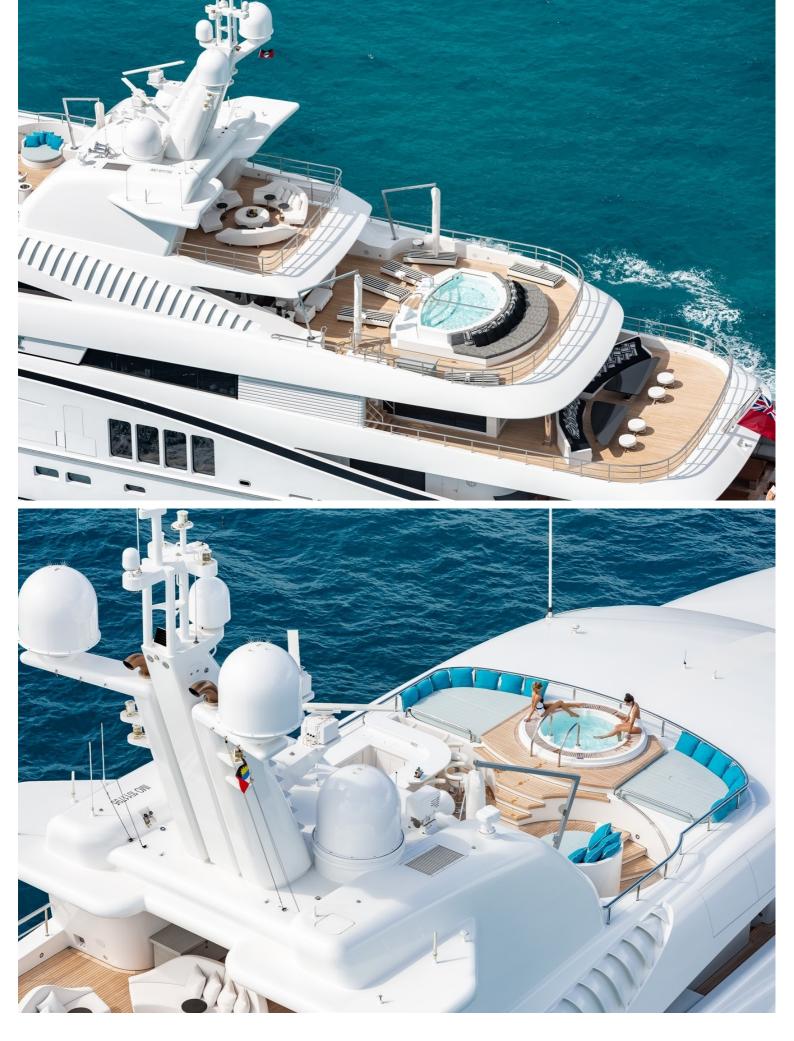

## M/Y SECRET

Secret is a stunning yacht that was was commissioned by an experienced yacht owner. The Exterior lines flow elegantly down the yacht with Sam Sorgiovanni being responsible for this magnificent design. The exterior comprises a sun deck which features a wet bar and a jacuzzi, there is also a pool on the upper deck which is surrounded by sunbeds. Secret also has a beach club which deploys via the fold down transom for easy access to the water. The interior is by Jim Harris who has created light and spacious room which features intricate 3D textures and a mix of subtle and vibrant colours.