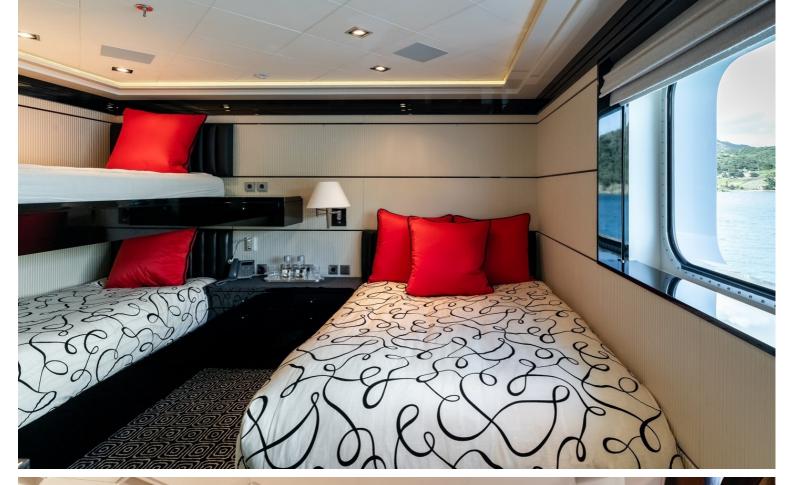

## M/Y SECRET

Secret is a stunning yacht that was was commissioned by an experienced yacht owner. The Exterior lines flow elegantly down the yacht with Sam Sorgiovanni being responsible for this magnificent design. The exterior comprises a sun deck which features a wet bar and a jacuzzi, there is also a pool on the upper deck which is surrounded by sunbeds. Secret also has a beach club which deploys via the fold down transom for easy access to the water. The interior is by Jim Harris who has created light and spacious room which features intricate 3D textures and a mix of subtle and vibrant colours.

2

MAIN ENGINES

GUESTS/CABINS

NUMBER OF CREW

SHIPYARD

2 x CAT 3516B

12/6

23