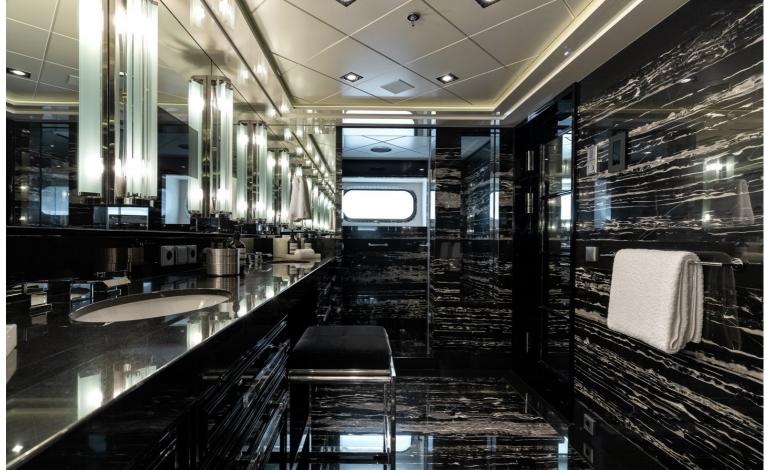

## M/Y SECRET

Secret is a stunning yacht that was was commissioned by an experienced yacht owner. The Exterior lines flow elegantly down the yacht with Sam Sorgiovanni being responsible for this magnificent design. The exterior comprises a sun deck which features a wet bar and a jacuzzi, there is also a pool on the upper deck which is surrounded by sunbeds. Secret also has a beach club which deploys via the fold down transom for easy access to the water. The interior is by Jim Harris who has created light and spacious room which features intricate 3D textures and a mix of subtle and vibrant colours.