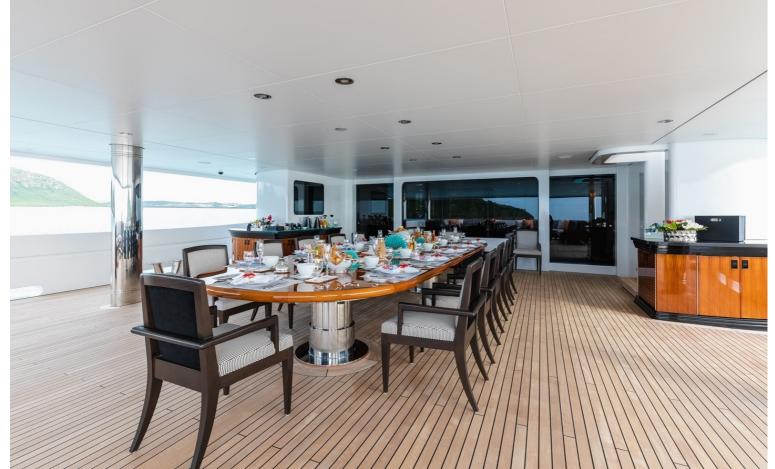

## M/Y SECRET

Secret is a stunning yacht that was was commissioned by an experienced yacht owner. The Exterior lines flow elegantly down the yacht with Sam Sorgiovanni being responsible for this magnificent design. The exterior comprises a sun deck which features a wet bar and a jacuzzi, there is also a pool on the upper deck which is surrounded by sunbeds. Secret also has a beach club which deploys via the fold down transom for easy access to the water. The interior is by Jim Harris who has created light and spacious room which features intricate 3D textures and a mix of subtle and vibrant colours.