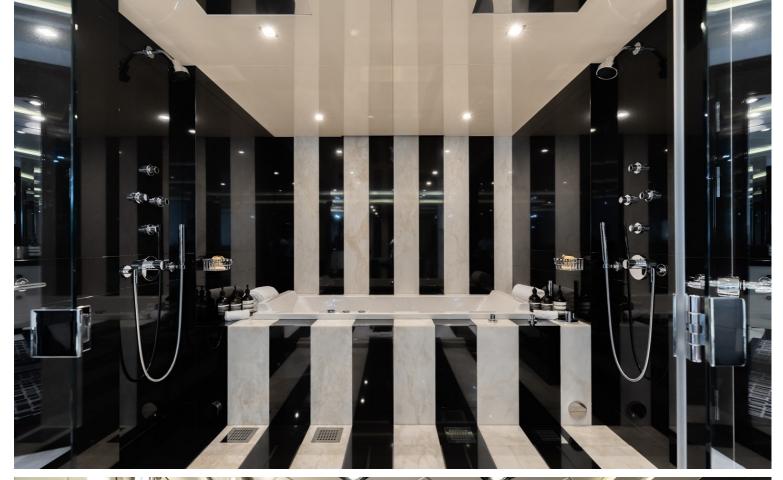

## M/Y SECRET

Secret is a stunning yacht that was was commissioned by an experienced yacht owner. The Exterior lines flow elegantly down the yacht with Sam Sorgiovanni being responsible for this magnificent design. The exterior comprises a sun deck which features a wet bar and a jacuzzi, there is also a pool on the upper deck which is surrounded by sunbeds. Secret also has a beach club which deploys via the fold down transom for easy access to the water. The interior is by Jim Harris who has created light and spacious room which features intricate 3D textures and a mix of subtle and vibrant colours.