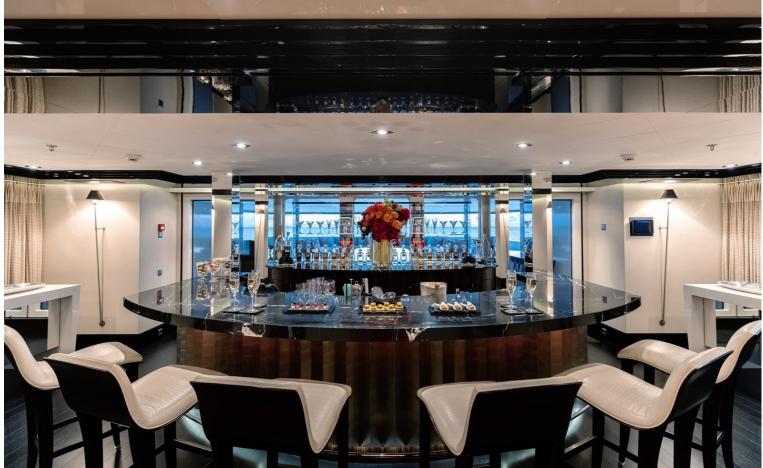

## M/Y SECRET

Secret is a stunning yacht that was was commissioned by an experienced yacht owner. The Exterior lines flow elegantly down the yacht with Sam Sorgiovanni being responsible for this magnificent design. The exterior comprises a sun deck which features a wet bar and a jacuzzi, there is also a pool on the upper deck which is surrounded by sunbeds. Secret also has a beach club which deploys via the fold down transom for easy access to the water. The interior is by Jim Harris who has created light and spacious room which features intricate 3D textures and a mix of subtle and vibrant colours.