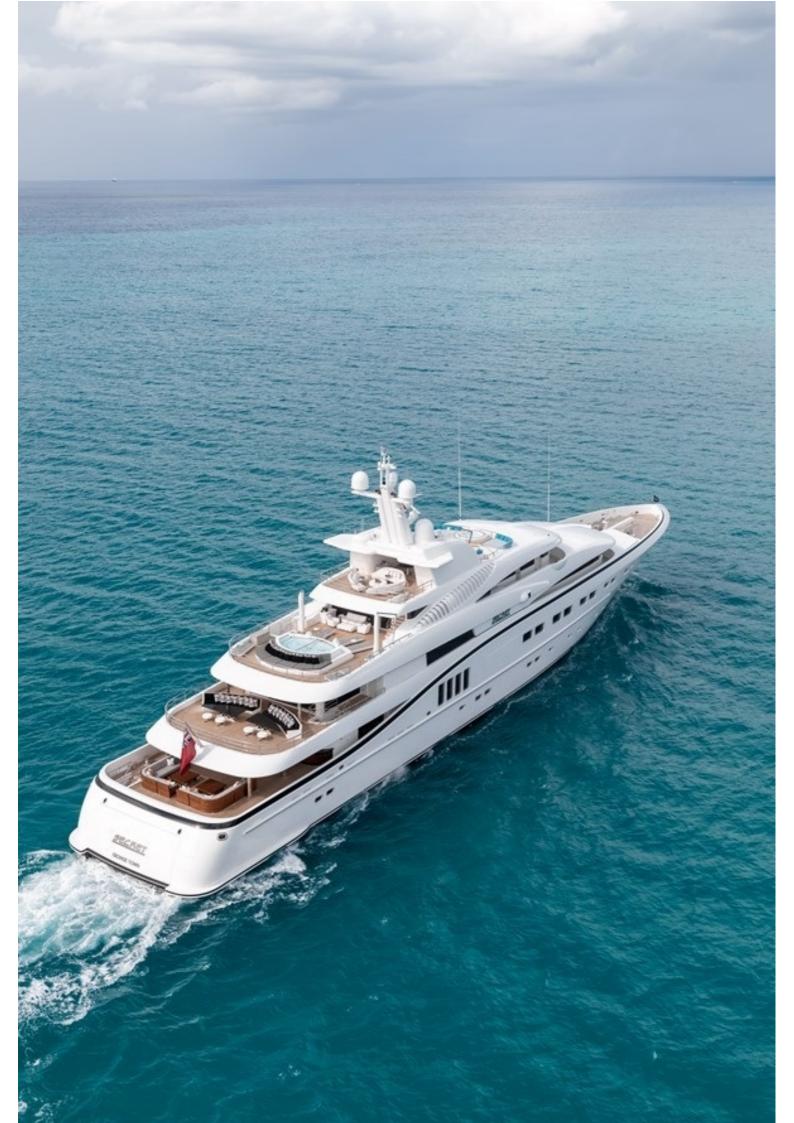

## M/Y SECRET

Secret is a stunning yacht that was was commissioned by an experienced yacht owner. The Exterior lines flow elegantly down the yacht with Sam Sorgiovanni being responsible for this magnificent design. The exterior comprises a sun deck which features a wet bar and a jacuzzi, there is also a pool on the upper deck which is surrounded by sunbeds. Secret also has a beach club which deploys via the fold down transom for easy access to the water. The interior is by Jim Harris who has created light and spacious room which features intricate 3D textures and a mix of subtle and vibrant colours.