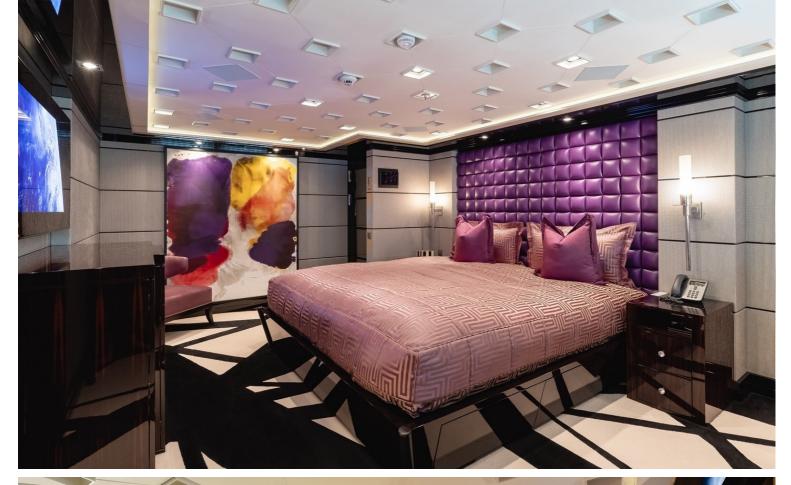

## M/Y SECRET

Secret is a stunning yacht that was was commissioned by an experienced yacht owner. The Exterior lines flow elegantly down the yacht with Sam Sorgiovanni being responsible for this magnificent design. The exterior comprises a sun deck which features a wet bar and a jacuzzi, there is also a pool on the upper deck which is surrounded by sunbeds. Secret also has a beach club which deploys via the fold down transom for easy access to the water. The interior is by Jim Harris who has created light and spacious room which features intricate 3D textures and a mix of subtle and vibrant colours.