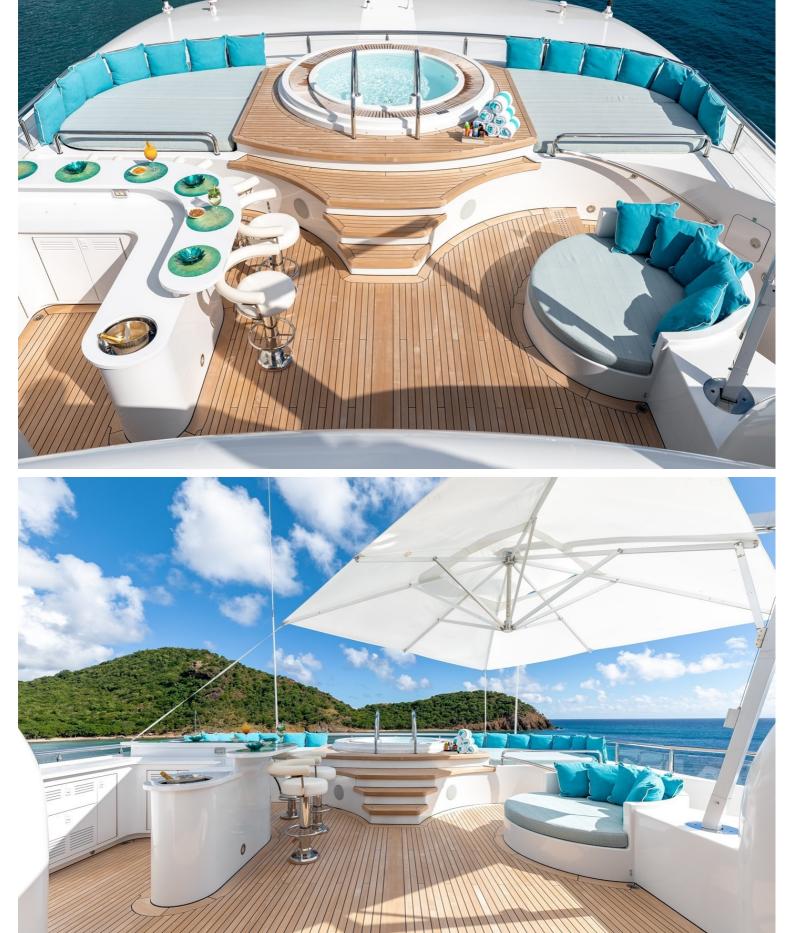

## M/Y SECRET

Secret is a stunning yacht that was was commissioned by an experienced yacht owner. The Exterior lines flow elegantly down the yacht with Sam Sorgiovanni being responsible for this magnificent design. The exterior comprises a sun deck which features a wet bar and a jacuzzi, there is also a pool on the upper deck which is surrounded by sunbeds. Secret also has a beach club which deploys via the fold down transom for easy access to the water. The interior is by Jim Harris who has created light and spacious room which features intricate 3D textures and a mix of subtle and vibrant colours.