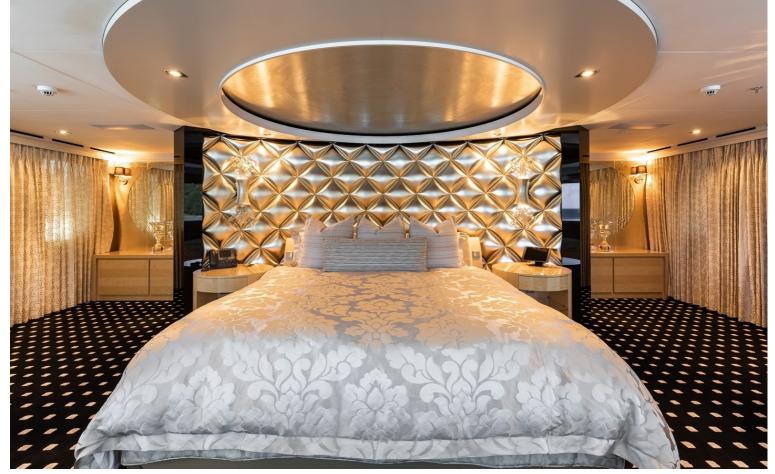

## M/Y SECRET

Secret is a stunning yacht that was was commissioned by an experienced yacht owner. The Exterior lines flow elegantly down the yacht with Sam Sorgiovanni being responsible for this magnificent design. The exterior comprises a sun deck which features a wet bar and a jacuzzi, there is also a pool on the upper deck which is surrounded by sunbeds. Secret also has a beach club which deploys via the fold down transom for easy access to the water. The interior is by Jim Harris who has created light and spacious room which features intricate 3D textures and a mix of subtle and vibrant colours.