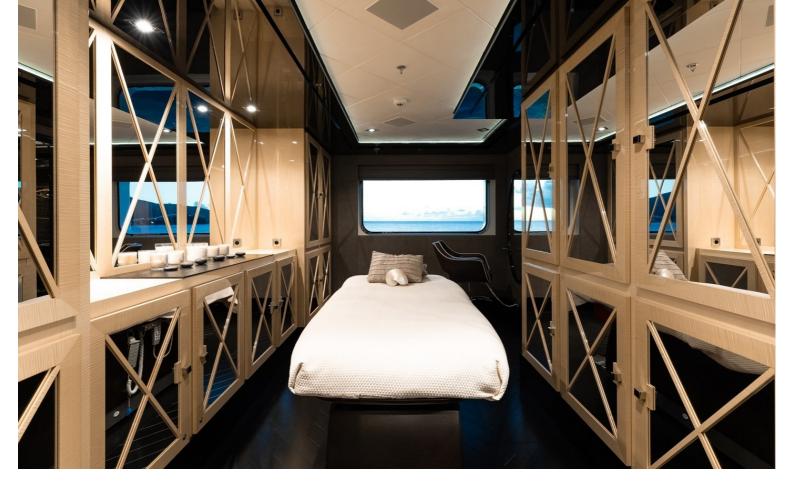

## M/Y SECRET

Secret is a stunning yacht that was was commissioned by an experienced yacht owner. The Exterior lines flow elegantly down the yacht with Sam Sorgiovanni being responsible for this magnificent design. The exterior comprises a sun deck which features a wet bar and a jacuzzi, there is also a pool on the upper deck which is surrounded by sunbeds. Secret also has a beach club which deploys via the fold down transom for easy access to the water. The interior is by Jim Harris who has created light and spacious room which features intricate 3D textures and a mix of subtle and vibrant colours.