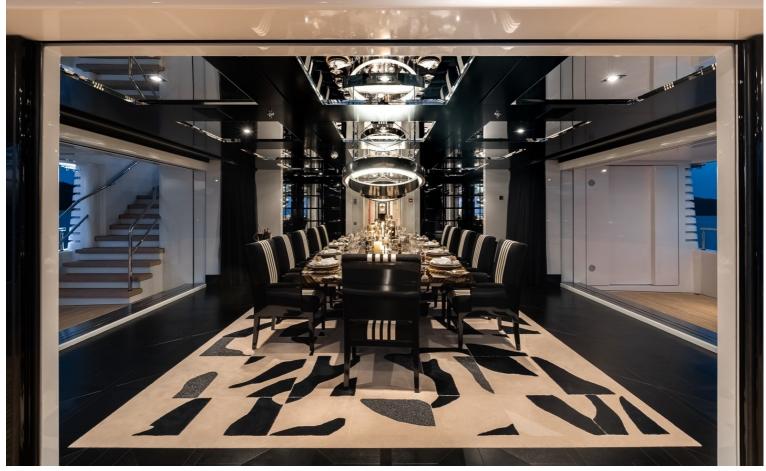

## M/Y SECRET

Secret is a stunning yacht that was was commissioned by an experienced yacht owner. The Exterior lines flow elegantly down the yacht with Sam Sorgiovanni being responsible for this magnificent design. The exterior comprises a sun deck which features a wet bar and a jacuzzi, there is also a pool on the upper deck which is surrounded by sunbeds. Secret also has a beach club which deploys via the fold down transom for easy access to the water. The interior is by Jim Harris who has created light and spacious room which features intricate 3D textures and a mix of subtle and vibrant colours.