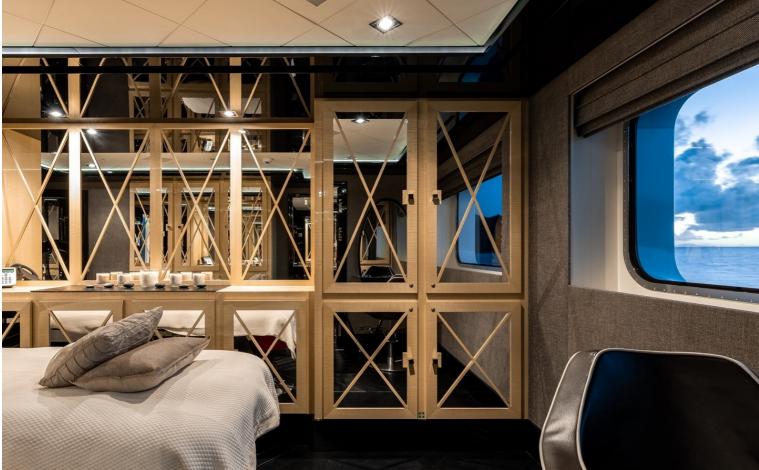

## M/Y SECRET

Secret is a stunning yacht that was was commissioned by an experienced yacht owner. The Exterior lines flow elegantly down the yacht with Sam Sorgiovanni being responsible for this magnificent design. The exterior comprises a sun deck which features a wet bar and a jacuzzi, there is also a pool on the upper deck which is surrounded by sunbeds. Secret also has a beach club which deploys via the fold down transom for easy access to the water. The interior is by Jim Harris who has created light and spacious room which features intricate 3D textures and a mix of subtle and vibrant colours.