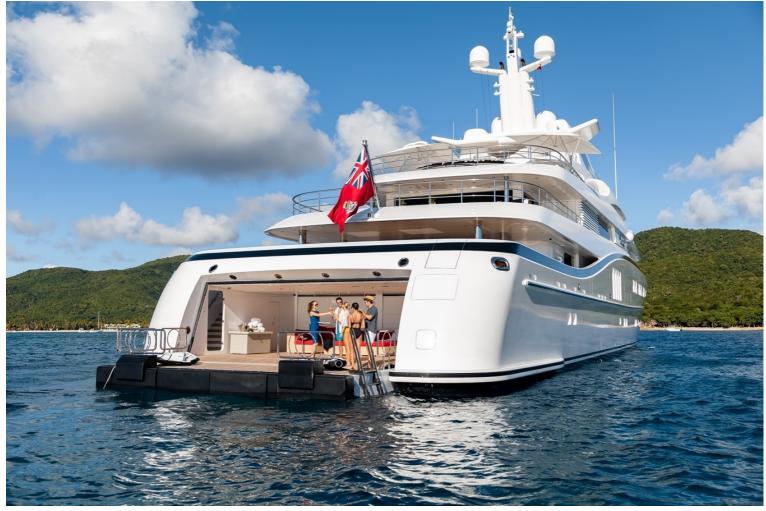

## M/Y SECRET

Secret is a stunning yacht that was was commissioned by an experienced yacht owner. The Exterior lines flow elegantly down the yacht with Sam Sorgiovanni being responsible for this magnificent design. The exterior comprises a sun deck which features a wet bar and a jacuzzi, there is also a pool on the upper deck which is surrounded by sunbeds. Secret also has a beach club which deploys via the fold down transom for easy access to the water. The interior is by Jim Harris who has created light and spacious room which features intricate 3D textures and a mix of subtle and vibrant colours.