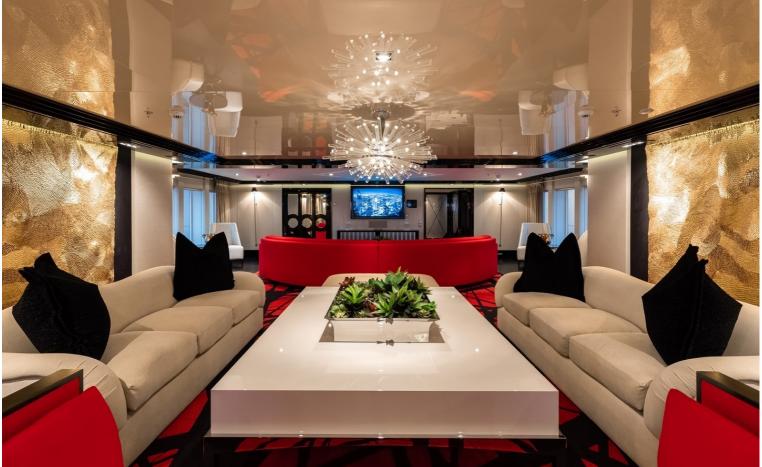

## M/Y SECRET

Secret is a stunning yacht that was was commissioned by an experienced yacht owner. The Exterior lines flow elegantly down the yacht with Sam Sorgiovanni being responsible for this magnificent design. The exterior comprises a sun deck which features a wet bar and a jacuzzi, there is also a pool on the upper deck which is surrounded by sunbeds. Secret also has a beach club which deploys via the fold down transom for easy access to the water. The interior is by Jim Harris who has created light and spacious room which features intricate 3D textures and a mix of subtle and vibrant colours.