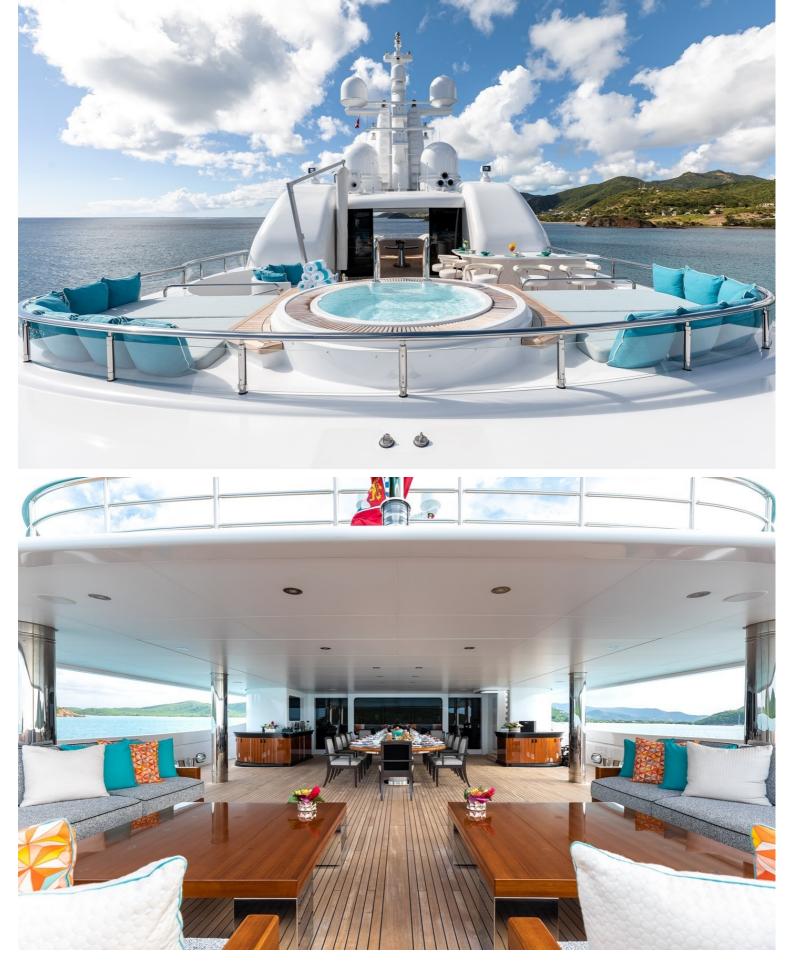

## M/Y SECRET

Secret is a stunning yacht that was was commissioned by an experienced yacht owner. The Exterior lines flow elegantly down the yacht with Sam Sorgiovanni being responsible for this magnificent design. The exterior comprises a sun deck which features a wet bar and a jacuzzi, there is also a pool on the upper deck which is surrounded by sunbeds. Secret also has a beach club which deploys via the fold down transom for easy access to the water. The interior is by Jim Harris who has created light and spacious room which features intricate 3D textures and a mix of subtle and vibrant colours.