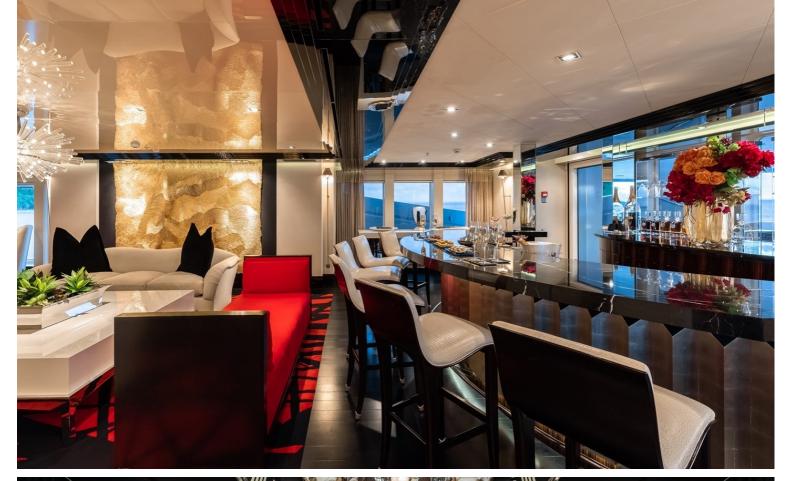

## M/Y SECRET

Secret is a stunning yacht that was was commissioned by an experienced yacht owner. The Exterior lines flow elegantly down the yacht with Sam Sorgiovanni being responsible for this magnificent design. The exterior comprises a sun deck which features a wet bar and a jacuzzi, there is also a pool on the upper deck which is surrounded by sunbeds. Secret also has a beach club which deploys via the fold down transom for easy access to the water. The interior is by Jim Harris who has created light and spacious room which features intricate 3D textures and a mix of subtle and vibrant colours.