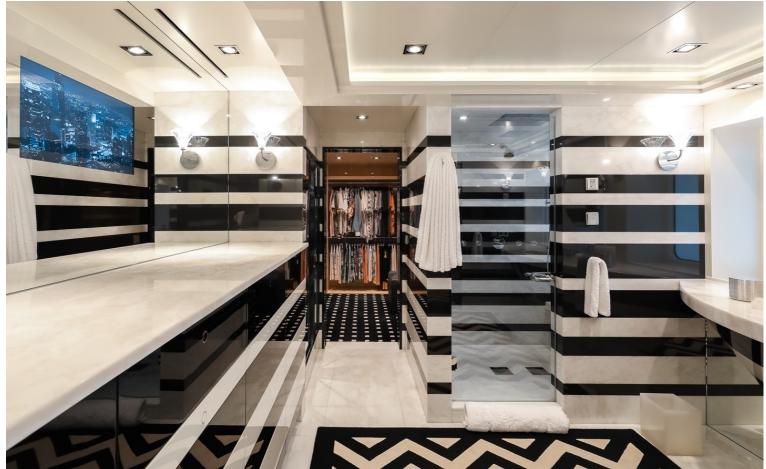

## M/Y SECRET

Secret is a stunning yacht that was was commissioned by an experienced yacht owner. The Exterior lines flow elegantly down the yacht with Sam Sorgiovanni being responsible for this magnificent design. The exterior comprises a sun deck which features a wet bar and a jacuzzi, there is also a pool on the upper deck which is surrounded by sunbeds. Secret also has a beach club which deploys via the fold down transom for easy access to the water. The interior is by Jim Harris who has created light and spacious room which features intricate 3D textures and a mix of subtle and vibrant colours.