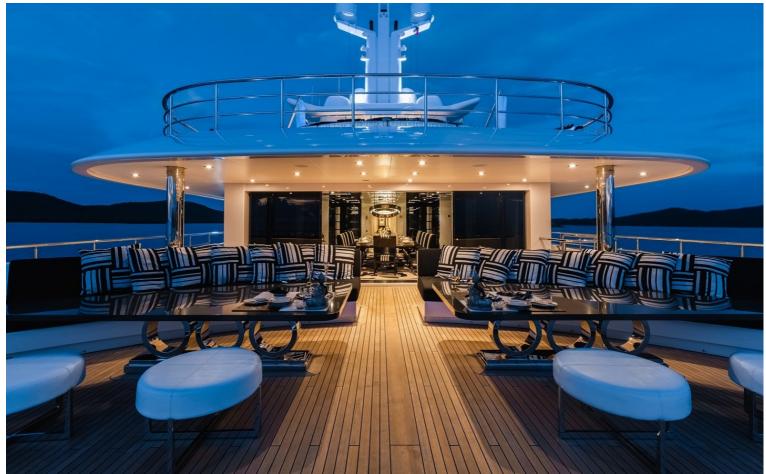

## M/Y SECRET

Secret is a stunning yacht that was was commissioned by an experienced yacht owner. The Exterior lines flow elegantly down the yacht with Sam Sorgiovanni being responsible for this magnificent design. The exterior comprises a sun deck which features a wet bar and a jacuzzi, there is also a pool on the upper deck which is surrounded by sunbeds. Secret also has a beach club which deploys via the fold down transom for easy access to the water. The interior is by Jim Harris who has created light and spacious room which features intricate 3D textures and a mix of subtle and vibrant colours.