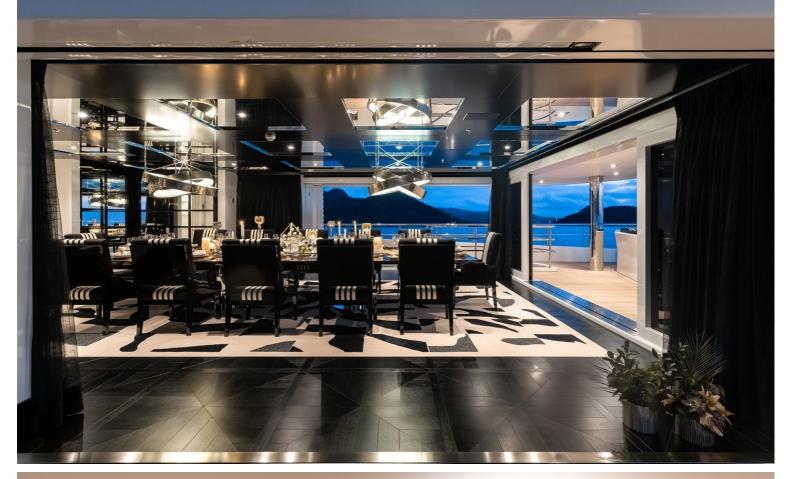

## M/Y SECRET

Secret is a stunning yacht that was was commissioned by an experienced yacht owner. The Exterior lines flow elegantly down the yacht with Sam Sorgiovanni being responsible for this magnificent design. The exterior comprises a sun deck which features a wet bar and a jacuzzi, there is also a pool on the upper deck which is surrounded by sunbeds. Secret also has a beach club which deploys via the fold down transom for easy access to the water. The interior is by Jim Harris who has created light and spacious room which features intricate 3D textures and a mix of subtle and vibrant colours.