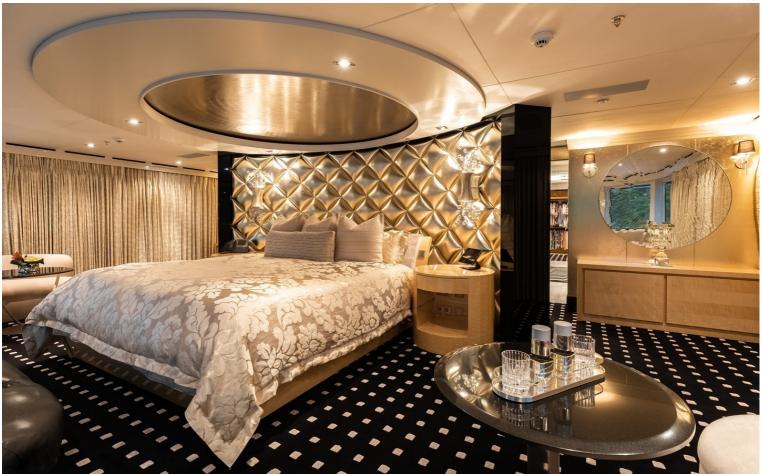

## M/Y SECRET

Secret is a stunning yacht that was was commissioned by an experienced yacht owner. The Exterior lines flow elegantly down the yacht with Sam Sorgiovanni being responsible for this magnificent design. The exterior comprises a sun deck which features a wet bar and a jacuzzi, there is also a pool on the upper deck which is surrounded by sunbeds. Secret also has a beach club which deploys via the fold down transom for easy access to the water. The interior is by Jim Harris who has created light and spacious room which features intricate 3D textures and a mix of subtle and vibrant colours.