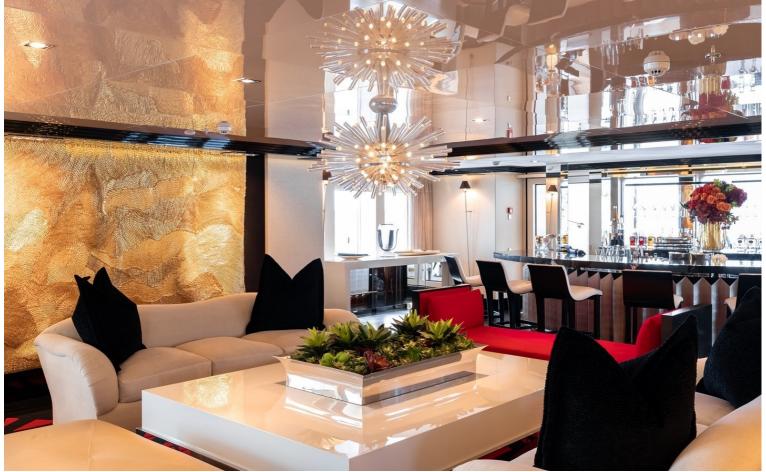

## M/Y SECRET

Secret is a stunning yacht that was was commissioned by an experienced yacht owner. The Exterior lines flow elegantly down the yacht with Sam Sorgiovanni being responsible for this magnificent design. The exterior comprises a sun deck which features a wet bar and a jacuzzi, there is also a pool on the upper deck which is surrounded by sunbeds. Secret also has a beach club which deploys via the fold down transom for easy access to the water. The interior is by Jim Harris who has created light and spacious room which features intricate 3D textures and a mix of subtle and vibrant colours.