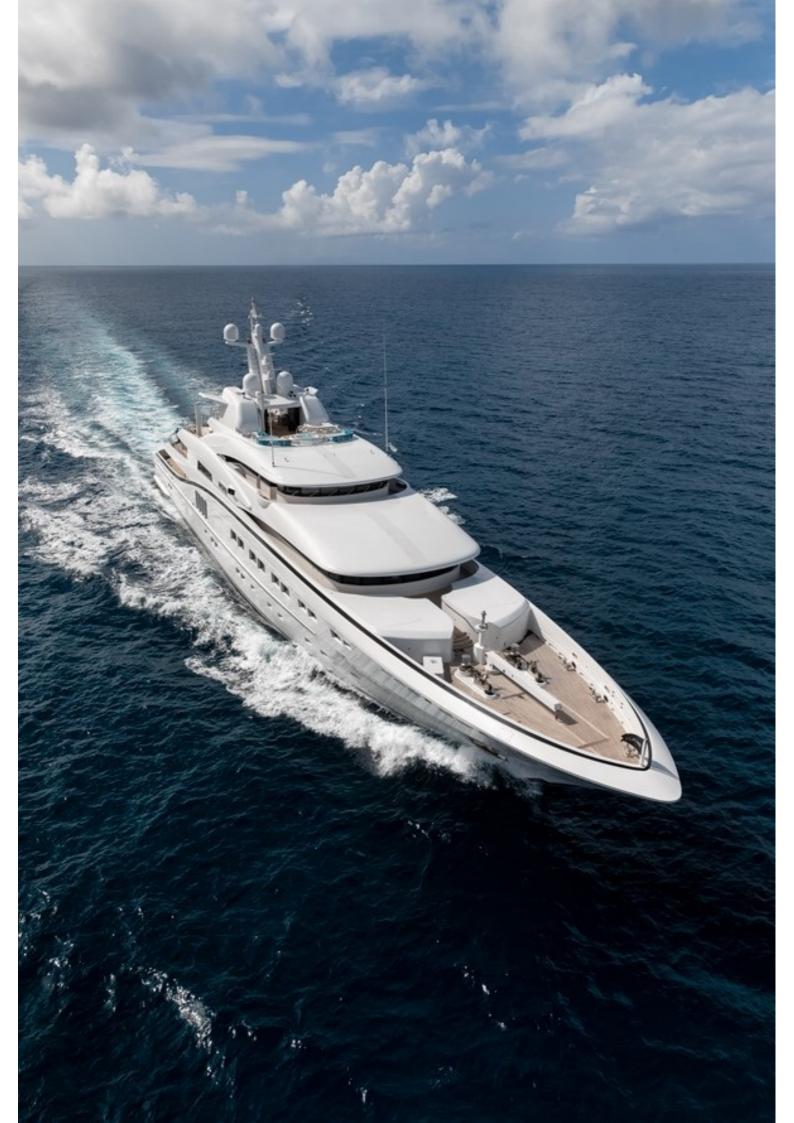

## M/Y SECRET

Secret is a stunning yacht that was was commissioned by an experienced yacht owner. The Exterior lines flow elegantly down the yacht with Sam Sorgiovanni being responsible for this magnificent design. The exterior comprises a sun deck which features a wet bar and a jacuzzi, there is also a pool on the upper deck which is surrounded by sunbeds. Secret also has a beach club which deploys via the fold down transom for easy access to the water. The interior is by Jim Harris who has created light and spacious room which features intricate 3D textures and a mix of subtle and vibrant colours.