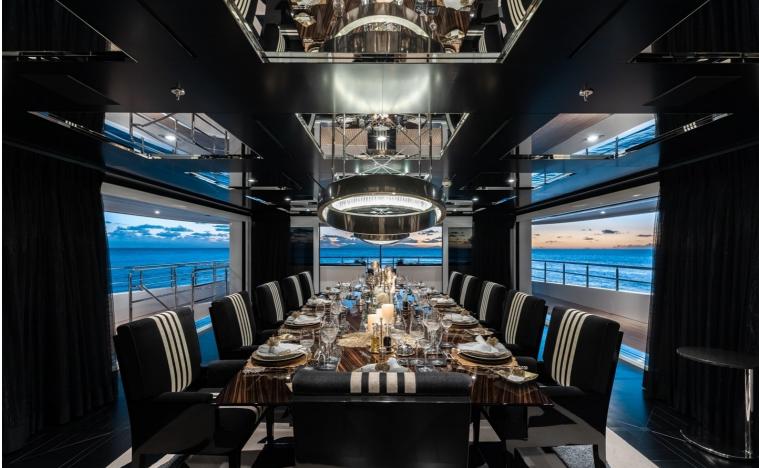

## M/Y SECRET

Secret is a stunning yacht that was was commissioned by an experienced yacht owner. The Exterior lines flow elegantly down the yacht with Sam Sorgiovanni being responsible for this magnificent design. The exterior comprises a sun deck which features a wet bar and a jacuzzi, there is also a pool on the upper deck which is surrounded by sunbeds. Secret also has a beach club which deploys via the fold down transom for easy access to the water. The interior is by Jim Harris who has created light and spacious room which features intricate 3D textures and a mix of subtle and vibrant colours.