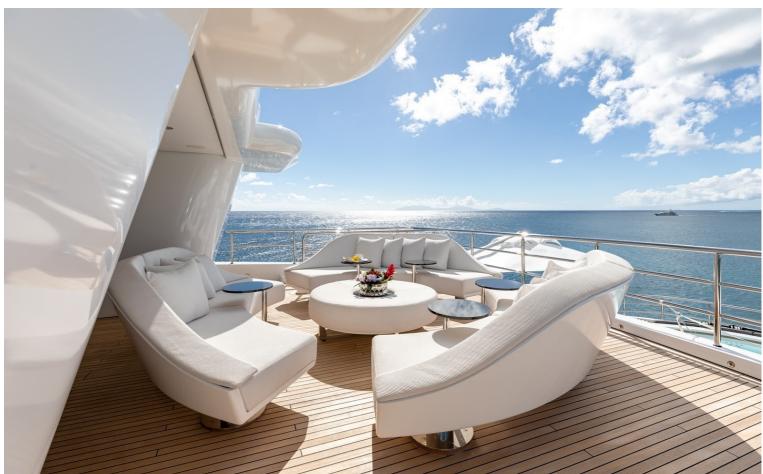

## M/Y SECRET

Secret is a stunning yacht that was was commissioned by an experienced yacht owner. The Exterior lines flow elegantly down the yacht with Sam Sorgiovanni being responsible for this magnificent design. The exterior comprises a sun deck which features a wet bar and a jacuzzi, there is also a pool on the upper deck which is surrounded by sunbeds. Secret also has a beach club which deploys via the fold down transom for easy access to the water. The interior is by Jim Harris who has created light and spacious room which features intricate 3D textures and a mix of subtle and vibrant colours.