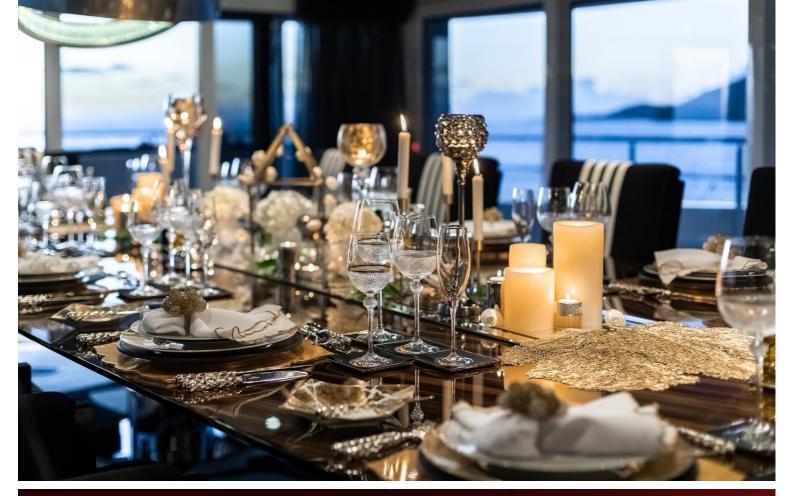

## M/Y SECRET

Secret is a stunning yacht that was was commissioned by an experienced yacht owner. The Exterior lines flow elegantly down the yacht with Sam Sorgiovanni being responsible for this magnificent design. The exterior comprises a sun deck which features a wet bar and a jacuzzi, there is also a pool on the upper deck which is surrounded by sunbeds. Secret also has a beach club which deploys via the fold down transom for easy access to the water. The interior is by Jim Harris who has created light and spacious room which features intricate 3D textures and a mix of subtle and vibrant colours.