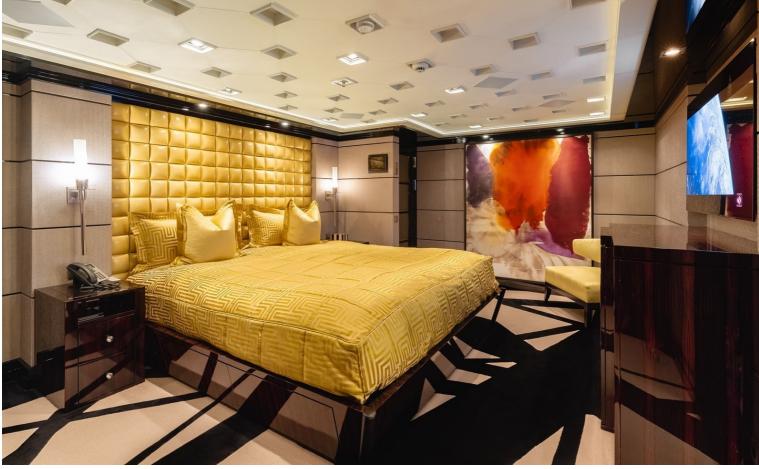

## M/Y SECRET

Secret is a stunning yacht that was was commissioned by an experienced yacht owner. The Exterior lines flow elegantly down the yacht with Sam Sorgiovanni being responsible for this magnificent design. The exterior comprises a sun deck which features a wet bar and a jacuzzi, there is also a pool on the upper deck which is surrounded by sunbeds. Secret also has a beach club which deploys via the fold down transom for easy access to the water. The interior is by Jim Harris who has created light and spacious room which features intricate 3D textures and a mix of subtle and vibrant colours.