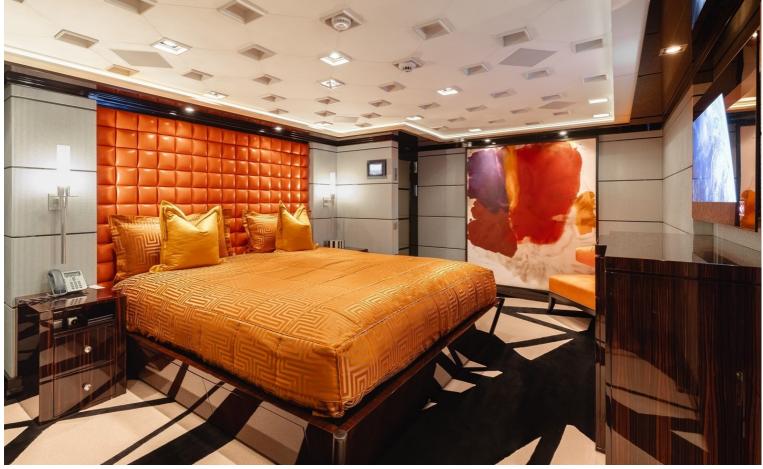

## M/Y SECRET

Secret is a stunning yacht that was was commissioned by an experienced yacht owner. The Exterior lines flow elegantly down the yacht with Sam Sorgiovanni being responsible for this magnificent design. The exterior comprises a sun deck which features a wet bar and a jacuzzi, there is also a pool on the upper deck which is surrounded by sunbeds. Secret also has a beach club which deploys via the fold down transom for easy access to the water. The interior is by Jim Harris who has created light and spacious room which features intricate 3D textures and a mix of subtle and vibrant colours.

2

MAIN ENGINES

GUESTS/CABINS

NUMBER OF CREW

SHIPYARD

2 x CAT 3516B

12/6

23