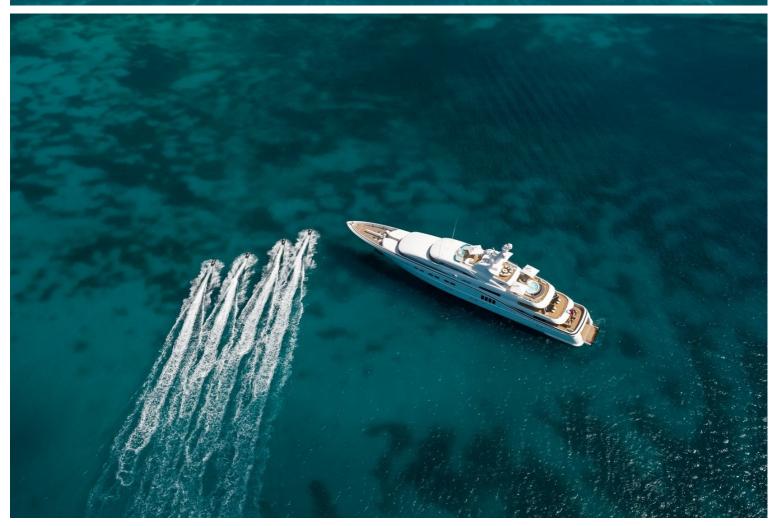

## M/Y SECRET

Secret is a stunning yacht that was was commissioned by an experienced yacht owner. The Exterior lines flow elegantly down the yacht with Sam Sorgiovanni being responsible for this magnificent design. The exterior comprises a sun deck which features a wet bar and a jacuzzi, there is also a pool on the upper deck which is surrounded by sunbeds. Secret also has a beach club which deploys via the fold down transom for easy access to the water. The interior is by Jim Harris who has created light and spacious room which features intricate 3D textures and a mix of subtle and vibrant colours.