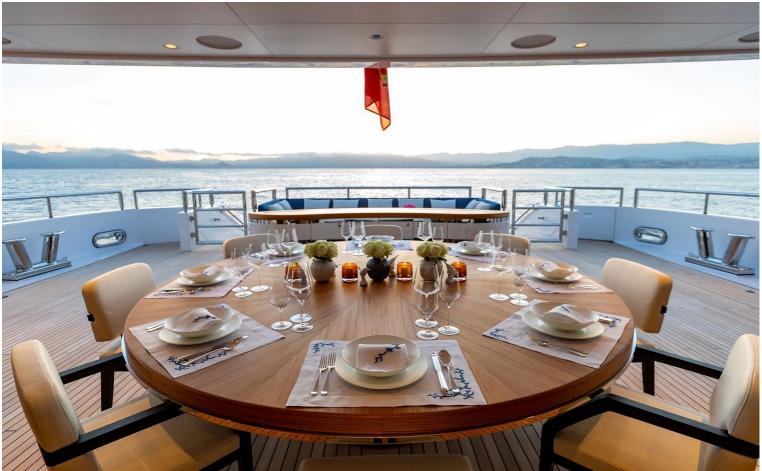

## M/Y SOARING

A striking yacht with exceptional design and attention to detail.

With an impressive interior volume of 1400 GRT, SOARING offers luxury accommodation for up to 12 guests in 6 staterooms and an abundance of indoor and outdoor leisure areas, including a lavish spa and beach club. The Owner has access to his very own private deck with an expansive outdoor lounging area.