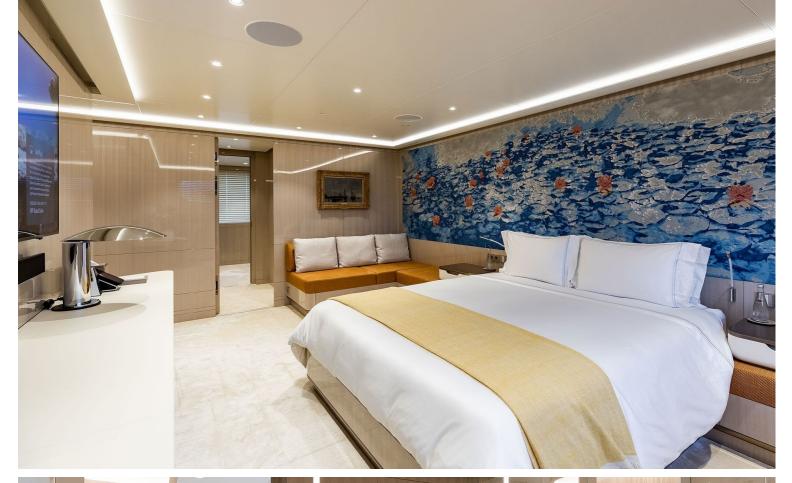

## M/Y SOARING

A striking yacht with exceptional design and attention to detail.

With an impressive interior volume of 1400 GRT, SOARING offers luxury accommodation for up to 12 guests in 6 staterooms and an abundance of indoor and outdoor leisure areas, including a lavish spa and beach club. The Owner has access to his very own private deck with an expansive outdoor lounging area.