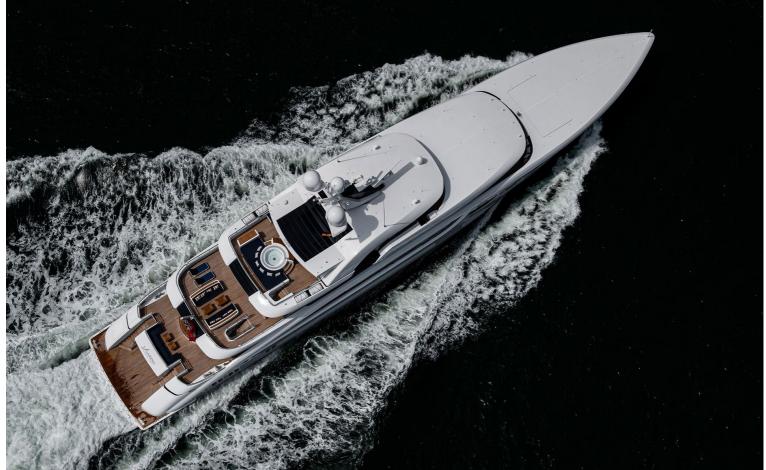

## M/Y SOARING

A striking yacht with exceptional design and attention to detail.

With an impressive interior volume of 1400 GRT, SOARING offers luxury accommodation for up to 12 guests in 6 staterooms and an abundance of indoor and outdoor leisure areas, including a lavish spa and beach club. The Owner has access to his very own private deck with an expansive outdoor lounging area.