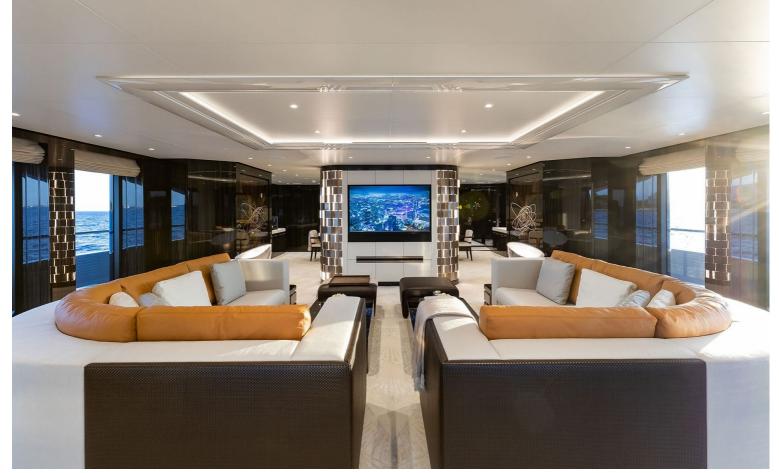

## M/Y SOARING

A striking yacht with exceptional design and attention to detail.

With an impressive interior volume of 1400 GRT, SOARING offers luxury accommodation for up to 12 guests in 6 staterooms and an abundance of indoor and outdoor leisure areas, including a lavish spa and beach club. The Owner has access to his very own private deck with an expansive outdoor lounging area.