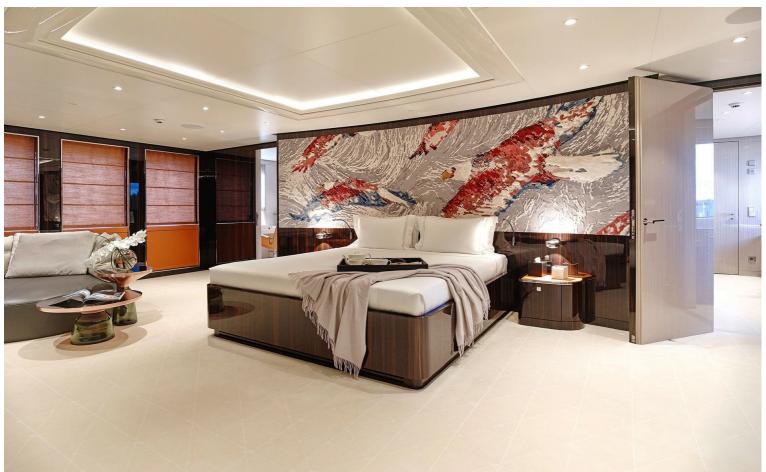

## M/Y SOARING

A striking yacht with exceptional design and attention to detail.

With an impressive interior volume of 1400 GRT, SOARING offers luxury accommodation for up to 12 guests in 6 staterooms and an abundance of indoor and outdoor leisure areas, including a lavish spa and beach club. The Owner has access to his very own private deck with an expansive outdoor lounging area.