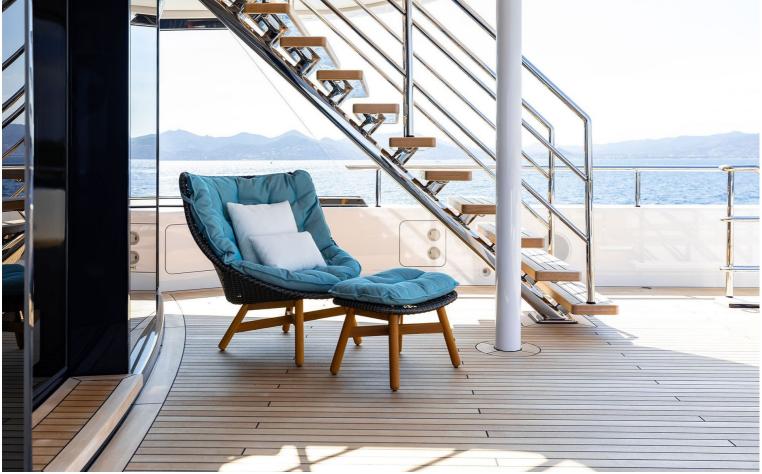

## M/Y SOARING

A striking yacht with exceptional design and attention to detail.

With an impressive interior volume of 1400 GRT, SOARING offers luxury accommodation for up to 12 guests in 6 staterooms and an abundance of indoor and outdoor leisure areas, including a lavish spa and beach club. The Owner has access to his very own private deck with an expansive outdoor lounging area.