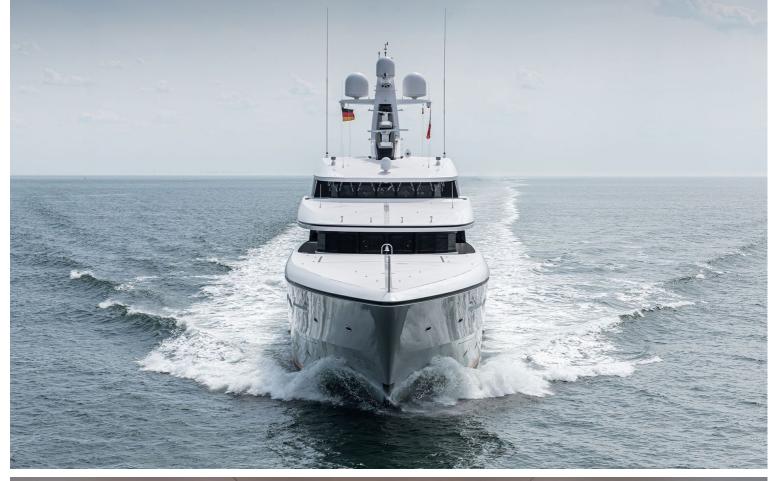

## M/Y SOARING

A striking yacht with exceptional design and attention to detail.

With an impressive interior volume of 1400 GRT, SOARING offers luxury accommodation for up to 12 guests in 6 staterooms and an abundance of indoor and outdoor leisure areas, including a lavish spa and beach club. The Owner has access to his very own private deck with an expansive outdoor lounging area.