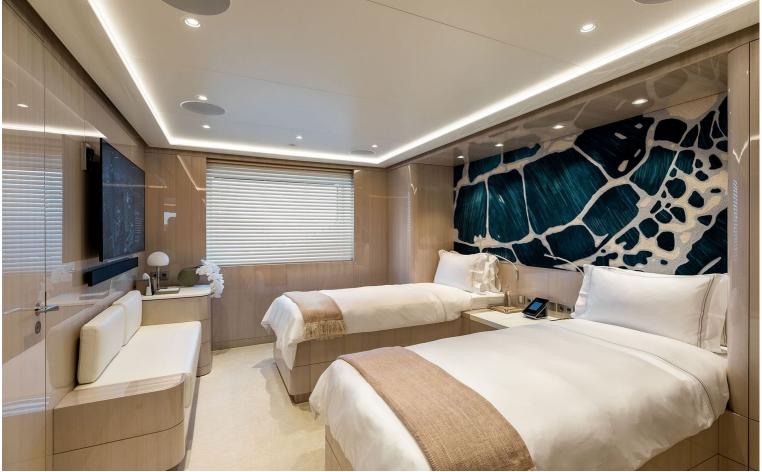

## M/Y SOARING

A striking yacht with exceptional design and attention to detail.

With an impressive interior volume of 1400 GRT, SOARING offers luxury accommodation for up to 12 guests in 6 staterooms and an abundance of indoor and outdoor leisure areas, including a lavish spa and beach club. The Owner has access to his very own private deck with an expansive outdoor lounging area.