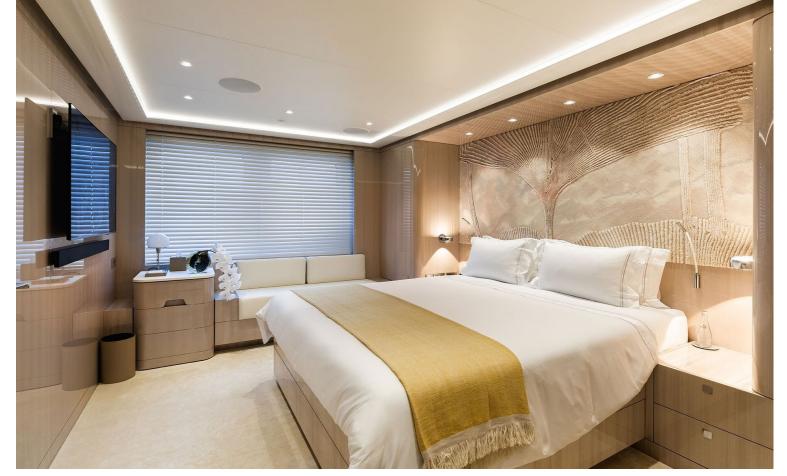

## M/Y SOARING

A striking yacht with exceptional design and attention to detail.

With an impressive interior volume of 1400 GRT, SOARING offers luxury accommodation for up to 12 guests in 6 staterooms and an abundance of indoor and outdoor leisure areas, including a lavish spa and beach club. The Owner has access to his very own private deck with an expansive outdoor lounging area.