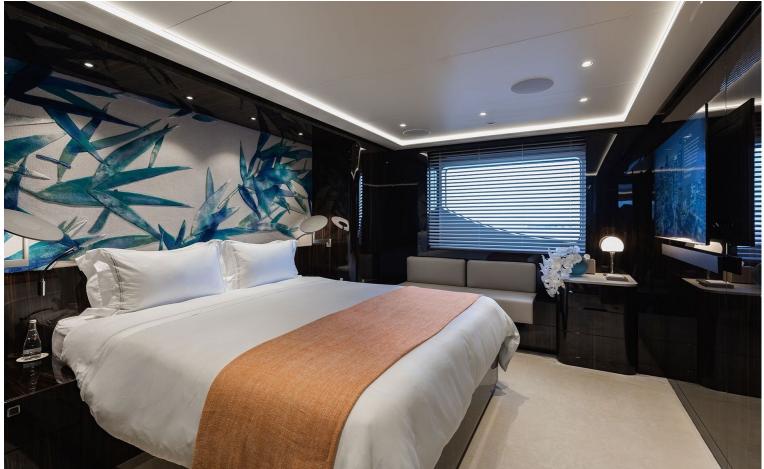

## M/Y SOARING

A striking yacht with exceptional design and attention to detail.

With an impressive interior volume of 1400 GRT, SOARING offers luxury accommodation for up to 12 guests in 6 staterooms and an abundance of indoor and outdoor leisure areas, including a lavish spa and beach club. The Owner has access to his very own private deck with an expansive outdoor lounging area.