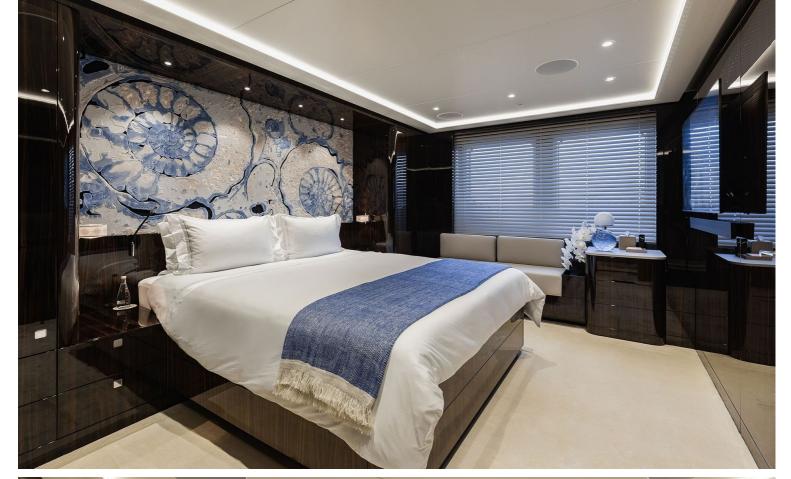

## M/Y SOARING

A striking yacht with exceptional design and attention to detail.

With an impressive interior volume of 1400 GRT, SOARING offers luxury accommodation for up to 12 guests in 6 staterooms and an abundance of indoor and outdoor leisure areas, including a lavish spa and beach club. The Owner has access to his very own private deck with an expansive outdoor lounging area.