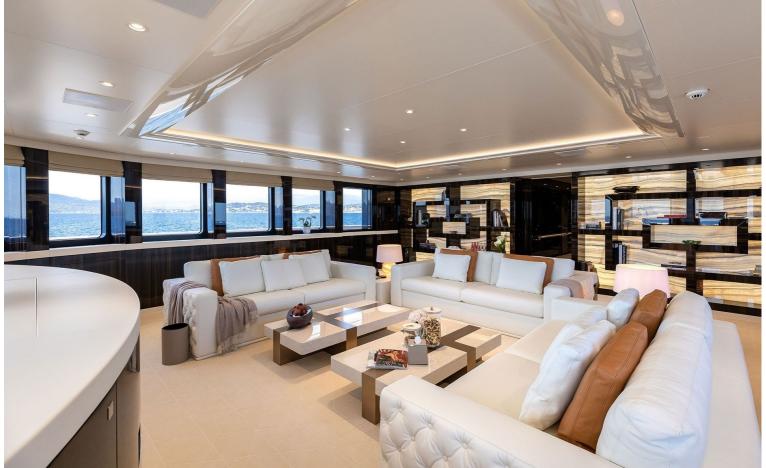

## M/Y SOARING

A striking yacht with exceptional design and attention to detail.

With an impressive interior volume of 1400 GRT, SOARING offers luxury accommodation for up to 12 guests in 6 staterooms and an abundance of indoor and outdoor leisure areas, including a lavish spa and beach club. The Owner has access to his very own private deck with an expansive outdoor lounging area.