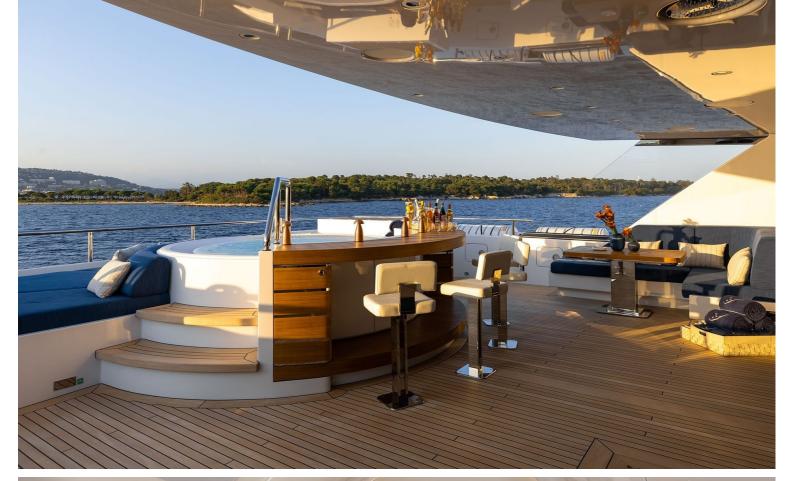

## M/Y SOARING

A striking yacht with exceptional design and attention to detail.

With an impressive interior volume of 1400 GRT, SOARING offers luxury accommodation for up to 12 guests in 6 staterooms and an abundance of indoor and outdoor leisure areas, including a lavish spa and beach club. The Owner has access to his very own private deck with an expansive outdoor lounging area.