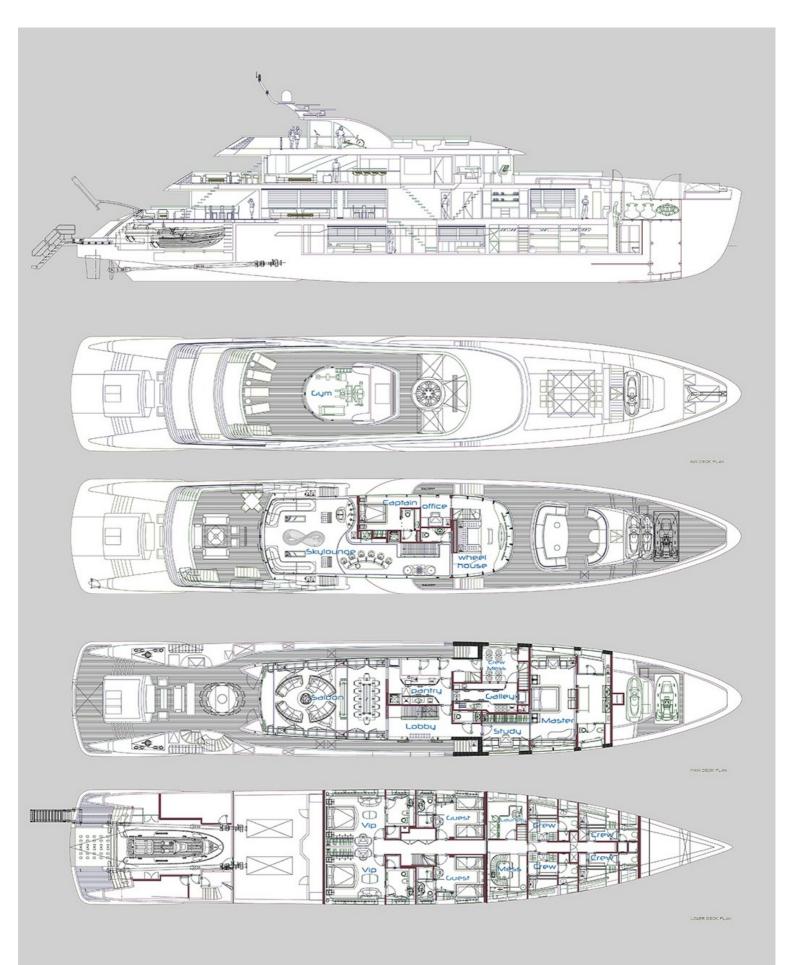

## M/Y SOARING

A striking yacht with exceptional design and attention to detail.

With an impressive interior volume of 1400 GRT, SOARING offers luxury accommodation for up to 12 guests in 6 staterooms and an abundance of indoor and outdoor leisure areas, including a lavish spa and beach club. The Owner has access to his very own private deck with an expansive outdoor lounging area.

MAIN ENGINES

22

SHIPYARD

2x MTU 2000 hp

GUESTS/CABINS 12/6

17

NUMBER OF CREW

Abeking & Rasmussen