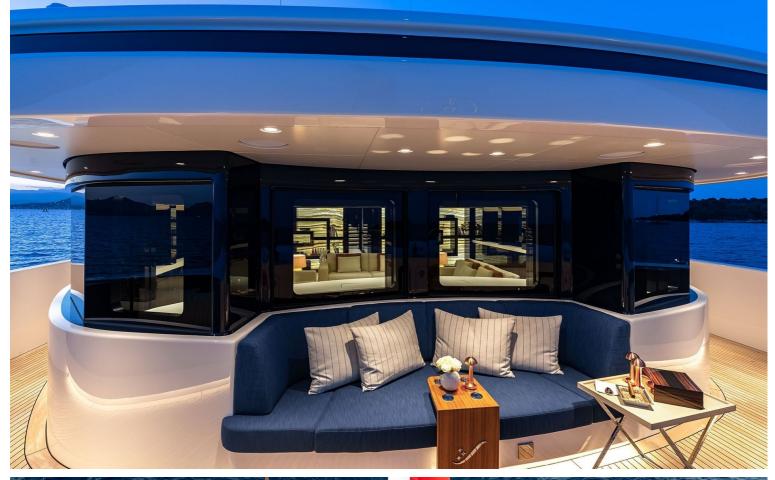

## M/Y SOARING

A striking yacht with exceptional design and attention to detail.

With an impressive interior volume of 1400 GRT, SOARING offers luxury accommodation for up to 12 guests in 6 staterooms and an abundance of indoor and outdoor leisure areas, including a lavish spa and beach club. The Owner has access to his very own private deck with an expansive outdoor lounging area.