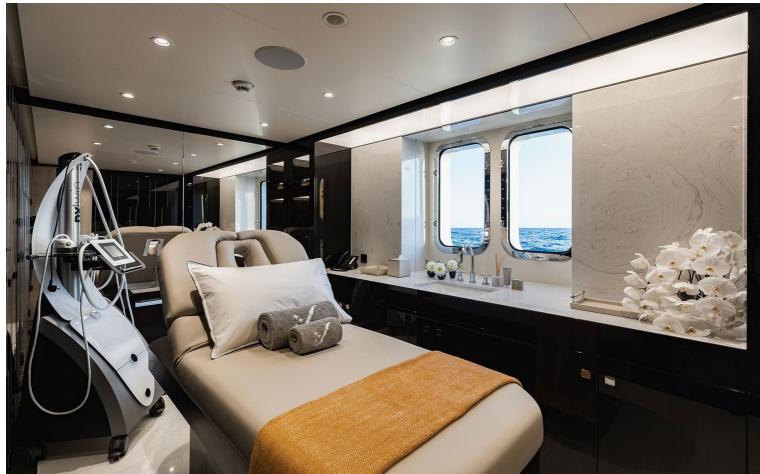

## M/Y SOARING

A striking yacht with exceptional design and attention to detail.

With an impressive interior volume of 1400 GRT, SOARING offers luxury accommodation for up to 12 guests in 6 staterooms and an abundance of indoor and outdoor leisure areas, including a lavish spa and beach club. The Owner has access to his very own private deck with an expansive outdoor lounging area.