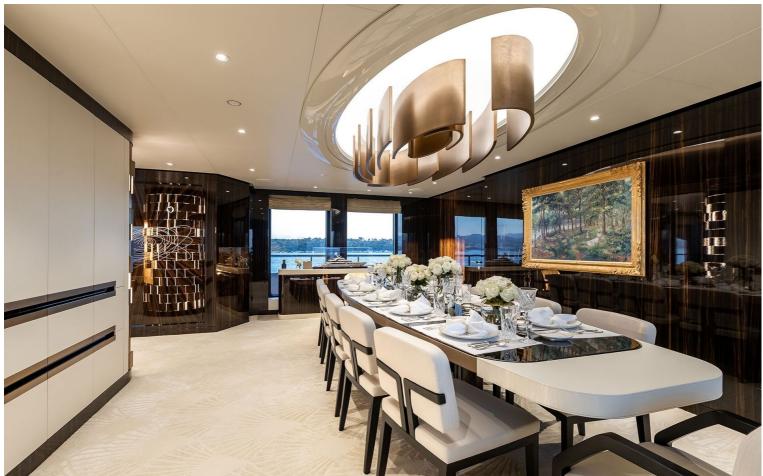

## M/Y SOARING

A striking yacht with exceptional design and attention to detail.

With an impressive interior volume of 1400 GRT, SOARING offers luxury accommodation for up to 12 guests in 6 staterooms and an abundance of indoor and outdoor leisure areas, including a lavish spa and beach club. The Owner has access to his very own private deck with an expansive outdoor lounging area.