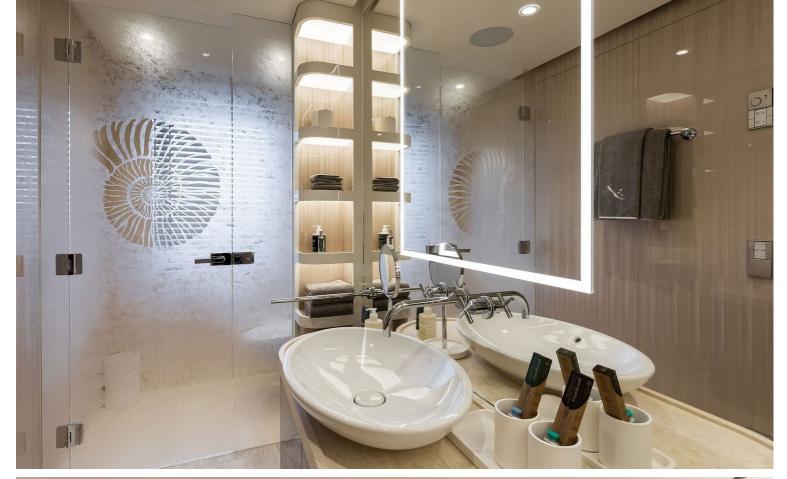

## M/Y SOARING

A striking yacht with exceptional design and attention to detail.

With an impressive interior volume of 1400 GRT, SOARING offers luxury accommodation for up to 12 guests in 6 staterooms and an abundance of indoor and outdoor leisure areas, including a lavish spa and beach club. The Owner has access to his very own private deck with an expansive outdoor lounging area.