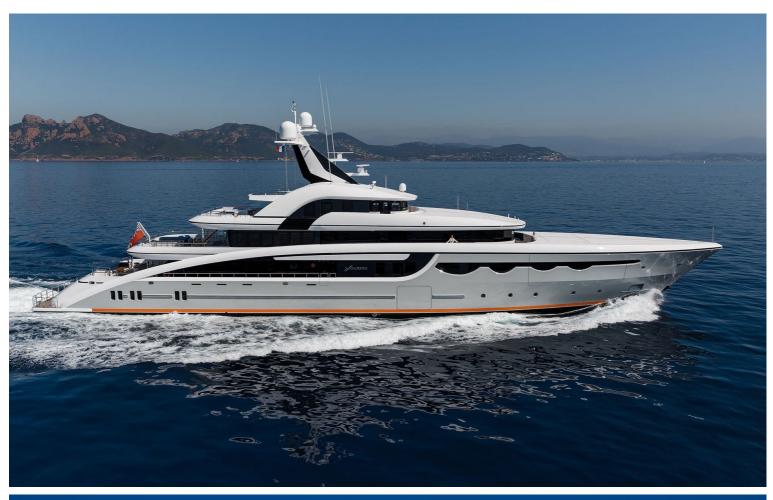

## M/Y SOARING

A striking yacht with exceptional design and attention to detail.

With an impressive interior volume of 1400 GRT, SOARING offers luxury accommodation for up to 12 guests in 6 staterooms and an abundance of indoor and outdoor leisure areas, including a lavish spa and beach club. The Owner has access to his very own private deck with an expansive outdoor lounging area.