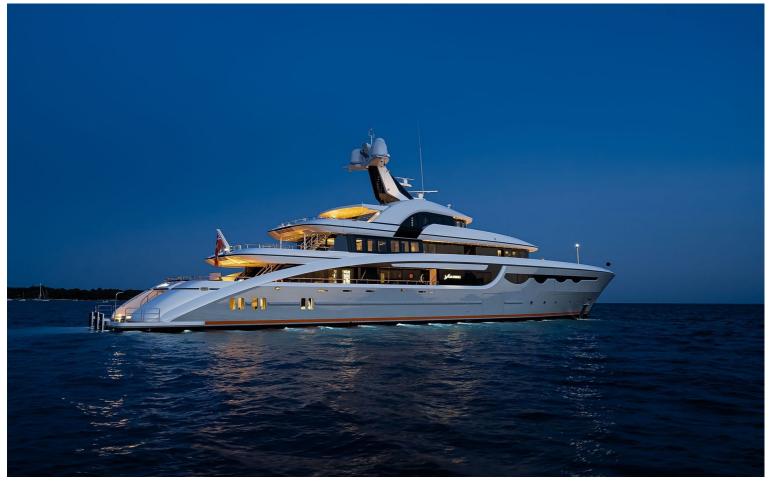

## M/Y SOARING

A striking yacht with exceptional design and attention to detail.

With an impressive interior volume of 1400 GRT, SOARING offers luxury accommodation for up to 12 guests in 6 staterooms and an abundance of indoor and outdoor leisure areas, including a lavish spa and beach club. The Owner has access to his very own private deck with an expansive outdoor lounging area.

A unique opportunity to acquire a recently completed Abeking & Rasmussen build.

BEAM

11m

DRAFT

3m

MAX SPEED

16kn

命