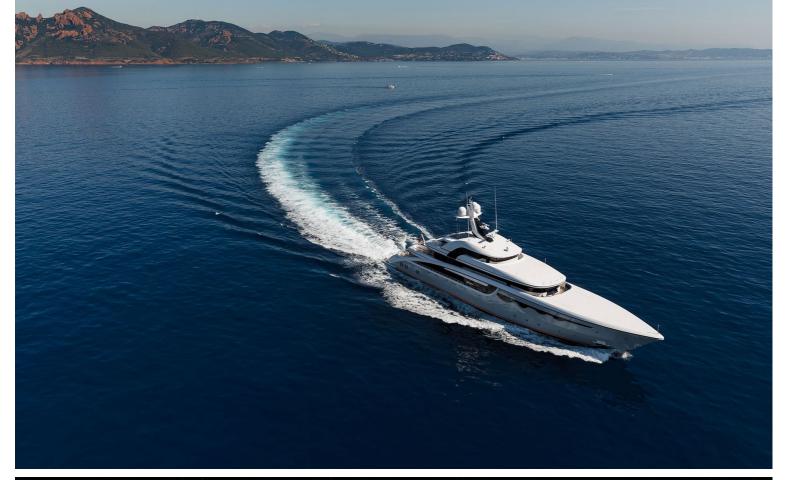

## M/Y SOARING

A striking yacht with exceptional design and attention to detail.

With an impressive interior volume of 1400 GRT, SOARING offers luxury accommodation for up to 12 guests in 6 staterooms and an abundance of indoor and outdoor leisure areas, including a lavish spa and beach club. The Owner has access to his very own private deck with an expansive outdoor lounging area.