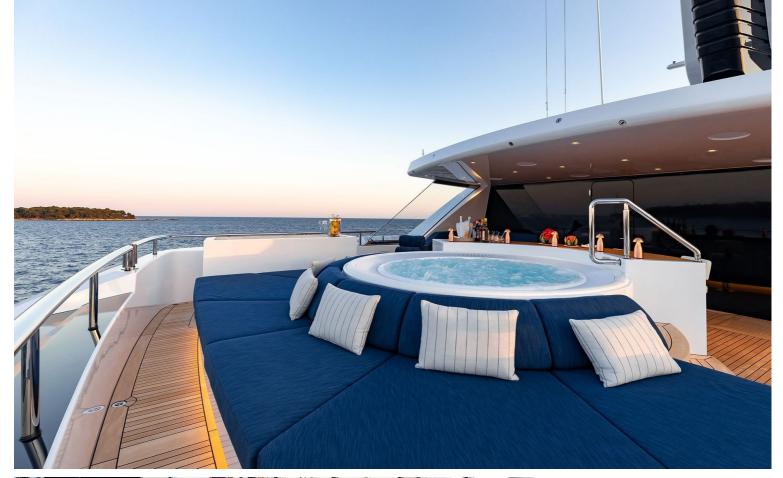

## M/Y SOARING

A striking yacht with exceptional design and attention to detail.

With an impressive interior volume of 1400 GRT, SOARING offers luxury accommodation for up to 12 guests in 6 staterooms and an abundance of indoor and outdoor leisure areas, including a lavish spa and beach club. The Owner has access to his very own private deck with an expansive outdoor lounging area.