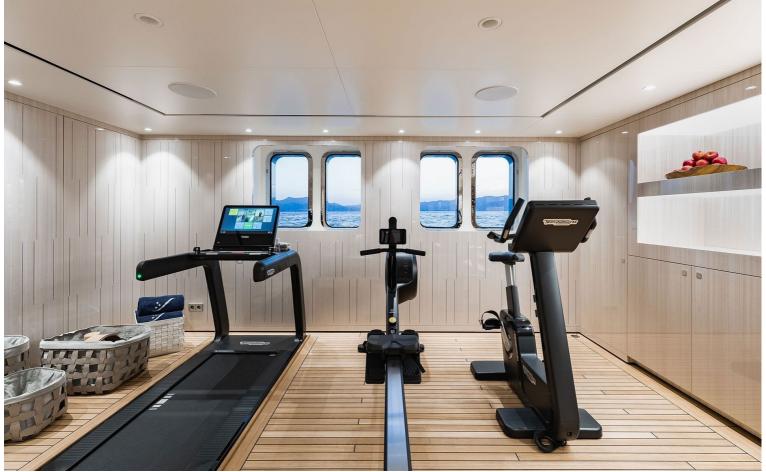

## M/Y SOARING

A striking yacht with exceptional design and attention to detail.

With an impressive interior volume of 1400 GRT, SOARING offers luxury accommodation for up to 12 guests in 6 staterooms and an abundance of indoor and outdoor leisure areas, including a lavish spa and beach club. The Owner has access to his very own private deck with an expansive outdoor lounging area.