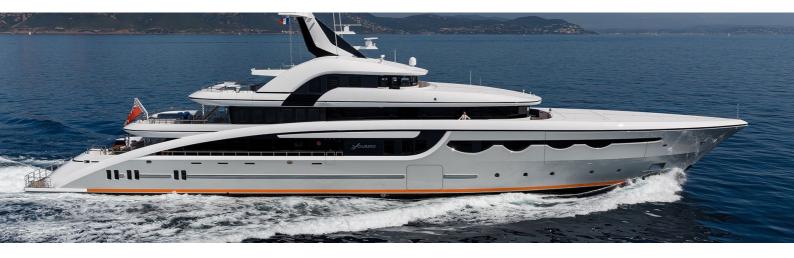

## M/Y SOARING

A striking yacht with exceptional design and attention to detail.

With an impressive interior volume of 1400 GRT, SOARING offers luxury accommodation for up to 12 guests in 6 staterooms and an abundance of indoor and outdoor leisure areas, including a lavish spa and beach club. The Owner has access to his very own private deck with an expansive outdoor lounging area.