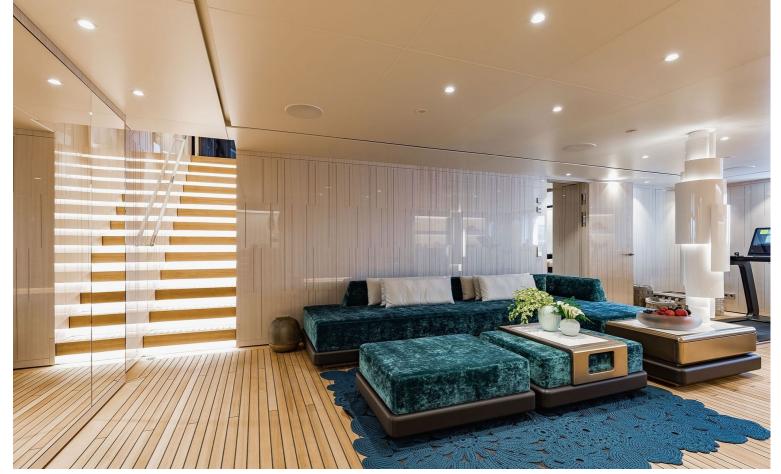

## M/Y SOARING

A striking yacht with exceptional design and attention to detail.

With an impressive interior volume of 1400 GRT, SOARING offers luxury accommodation for up to 12 guests in 6 staterooms and an abundance of indoor and outdoor leisure areas, including a lavish spa and beach club. The Owner has access to his very own private deck with an expansive outdoor lounging area.