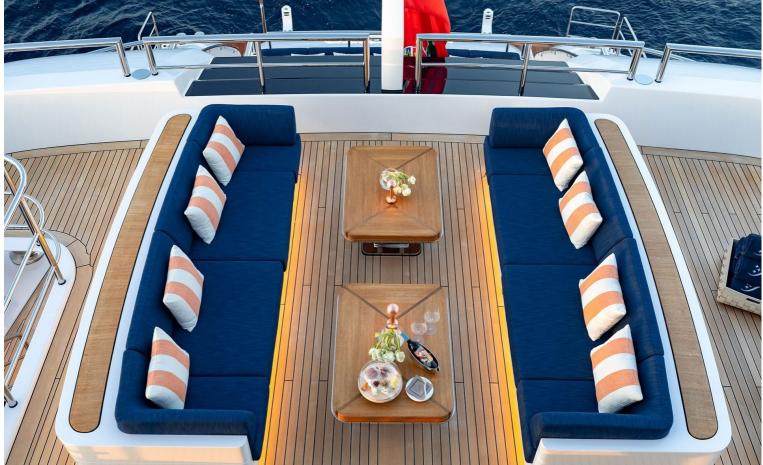

## M/Y SOARING

A striking yacht with exceptional design and attention to detail.

With an impressive interior volume of 1400 GRT, SOARING offers luxury accommodation for up to 12 guests in 6 staterooms and an abundance of indoor and outdoor leisure areas, including a lavish spa and beach club. The Owner has access to his very own private deck with an expansive outdoor lounging area.