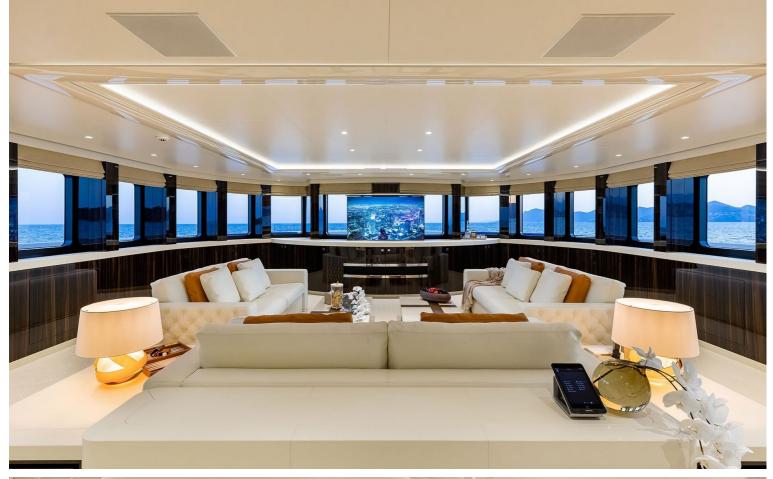

## M/Y SOARING

A striking yacht with exceptional design and attention to detail.

With an impressive interior volume of 1400 GRT, SOARING offers luxury accommodation for up to 12 guests in 6 staterooms and an abundance of indoor and outdoor leisure areas, including a lavish spa and beach club. The Owner has access to his very own private deck with an expansive outdoor lounging area.