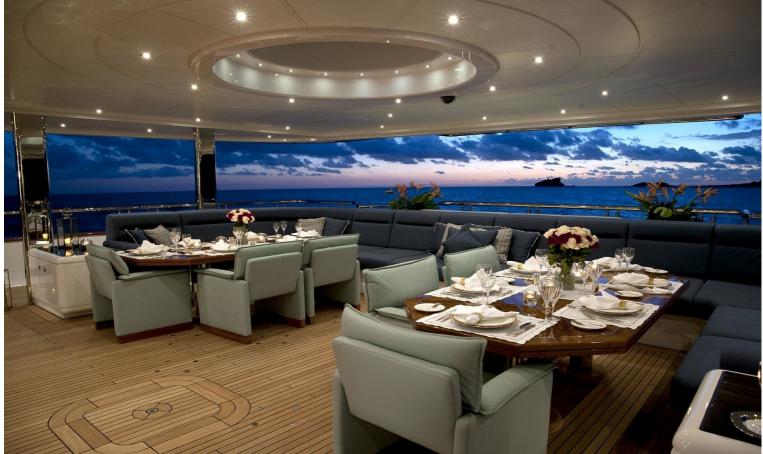

## M/Y SYCARA V

Sycara V was launched in 2010 by highly professional German shipyard Nobiskrug, she features a beautiful interior designed by Craid Beale, as well as exterior styling by Pure Design; she was designed in a casual yet elegant penthouse style with large windows and skylights allowing plenty of natural light.