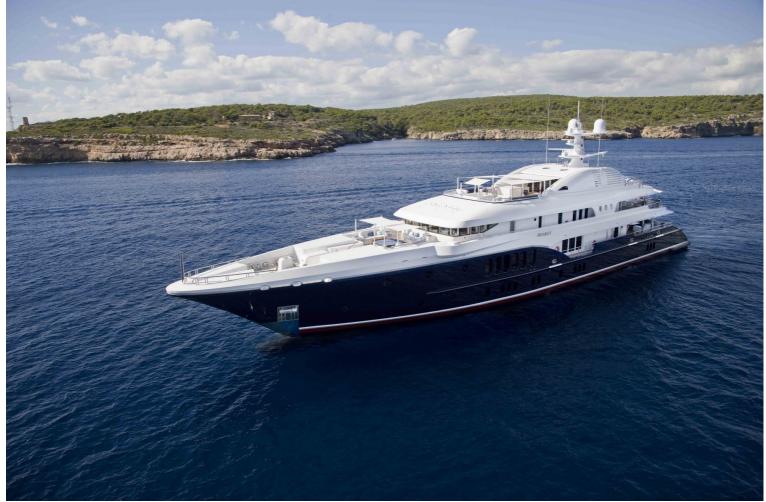

## M/Y SYCARA V

Sycara V was launched in 2010 by highly professional German shipyard Nobiskrug, she features a beautiful interior designed by Craid Beale, as well as exterior styling by Pure Design; she was designed in a casual yet elegant penthouse style with large windows and skylights allowing plenty of natural light.

 $|\longleftrightarrow|$ 

BEAM

12.52m

68.2m

LENGTH

DRAFT

3.66m

MAX SPEED

16kn

M

MAIN ENGINES

2 X CATERPILLAR (2,200HP)

GUESTS/CABINS

12/7

NUMBER OF CREW

13

SHIPYARD

**NOBISKRUG** 

\$

YEAR BUILT

2010/2017

59,500,000€

LOWER DECK