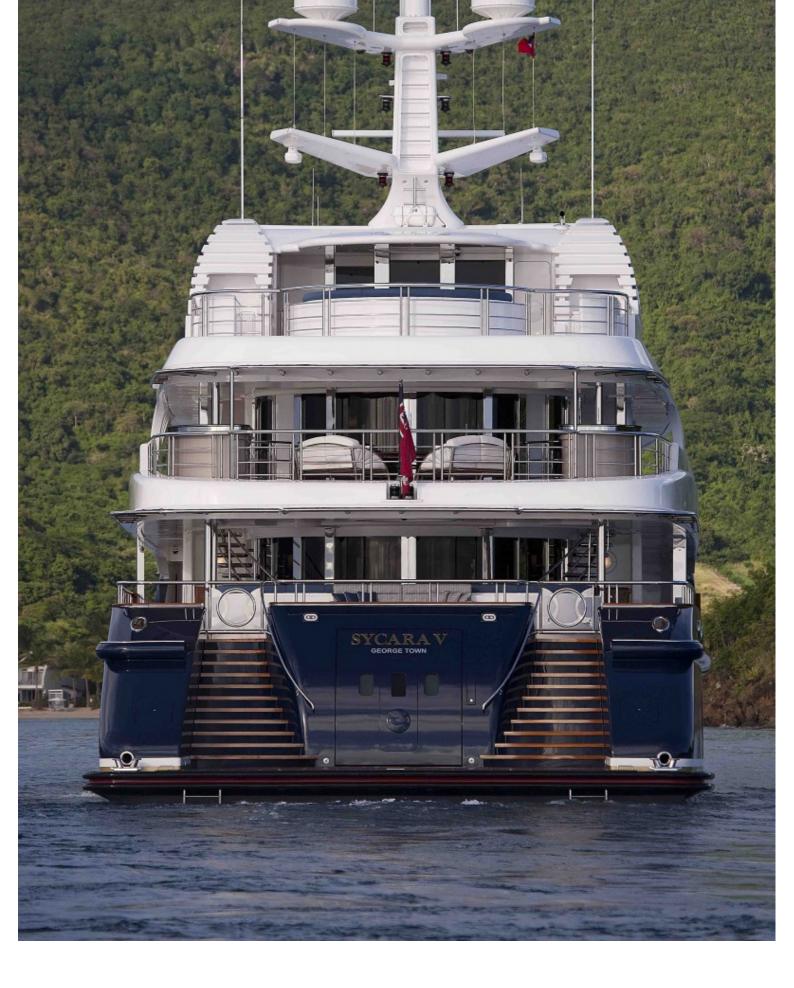

## M/Y SYCARA V

Sycara V was launched in 2010 by highly professional German shipyard Nobiskrug, she features a beautiful interior designed by Craid Beale, as well as exterior styling by Pure Design; she was designed in a casual yet elegant penthouse style with large windows and skylights allowing plenty of natural light.