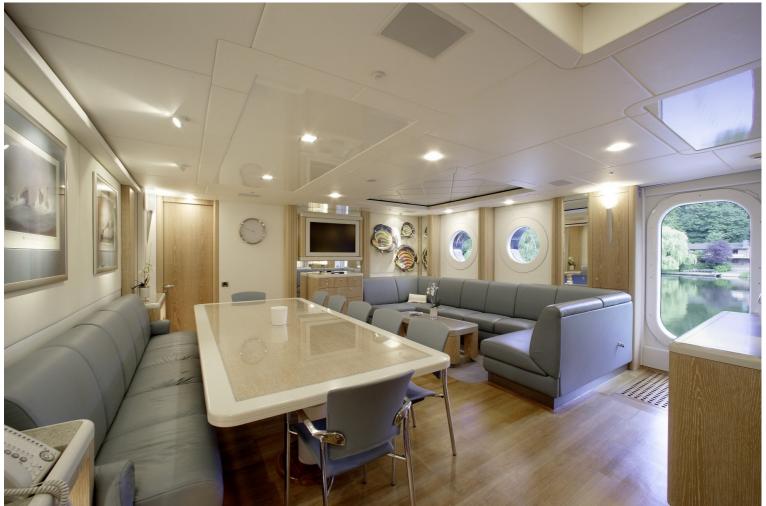

## M/Y SYCARA V

Sycara V was launched in 2010 by highly professional German shipyard Nobiskrug, she features a beautiful interior designed by Craid Beale, as well as exterior styling by Pure Design; she was designed in a casual yet elegant penthouse style with large windows and skylights allowing plenty of natural light.