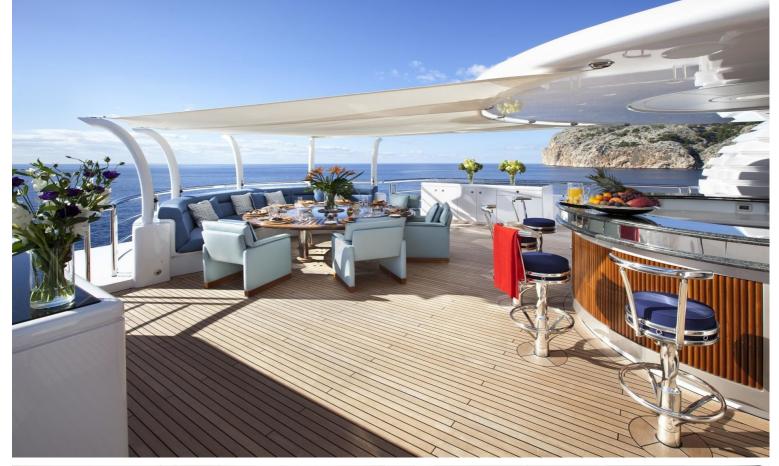

## M/Y SYCARA V

Sycara V was launched in 2010 by highly professional German shipyard Nobiskrug, she features a beautiful interior designed by Craid Beale, as well as exterior styling by Pure Design; she was designed in a casual yet elegant penthouse style with large windows and skylights allowing plenty of natural light.