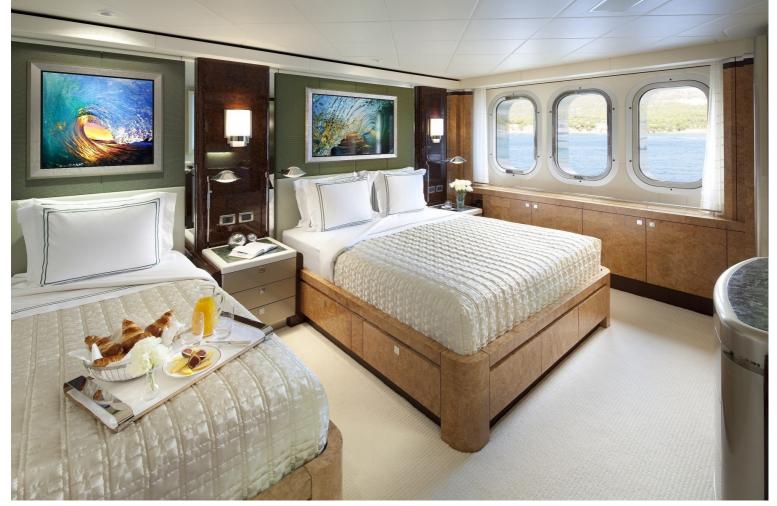

## M/Y SYCARA V

Sycara V was launched in 2010 by highly professional German shipyard Nobiskrug, she features a beautiful interior designed by Craid Beale, as well as exterior styling by Pure Design; she was designed in a casual yet elegant penthouse style with large windows and skylights allowing plenty of natural light.