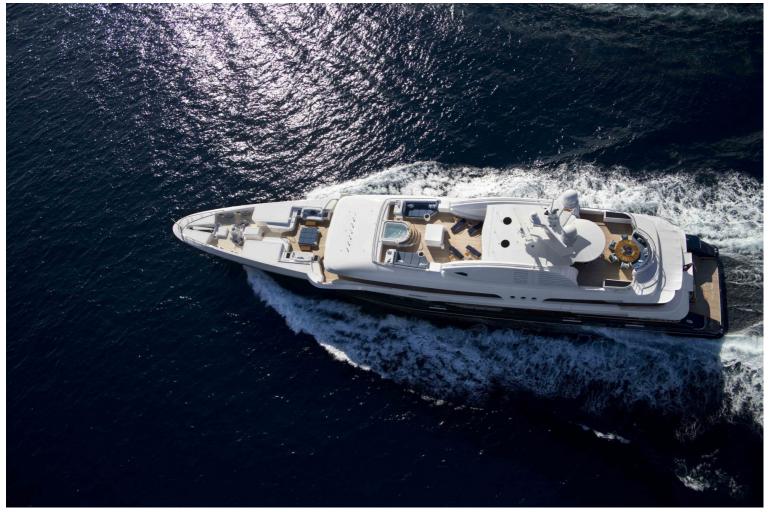

## M/Y SYCARA V

Sycara V was launched in 2010 by highly professional German shipyard Nobiskrug, she features a beautiful interior designed by Craid Beale, as well as exterior styling by Pure Design; she was designed in a casual yet elegant penthouse style with large windows and skylights allowing plenty of natural light.