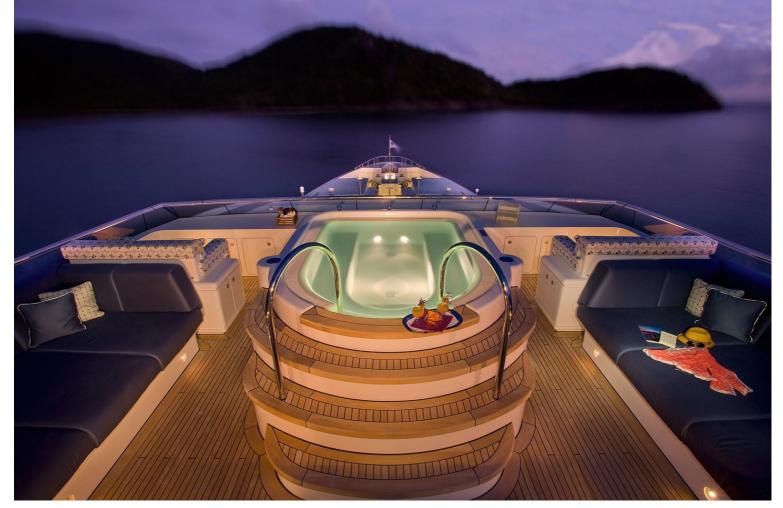

## M/Y SYCARA V

Sycara V was launched in 2010 by highly professional German shipyard Nobiskrug, she features a beautiful interior designed by Craid Beale, as well as exterior styling by Pure Design; she was designed in a casual yet elegant penthouse style with large windows and skylights allowing plenty of natural light.