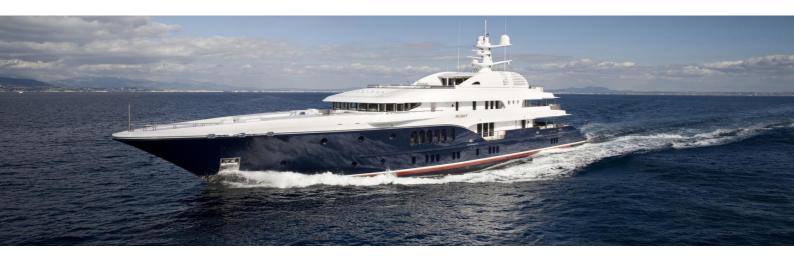

## M/Y SYCARA V

Sycara V was launched in 2010 by highly professional German shipyard Nobiskrug, she features a beautiful interior designed by Craid Beale, as well as exterior styling by Pure Design; she was designed in a casual yet elegant penthouse style with large windows and skylights allowing plenty of natural light.