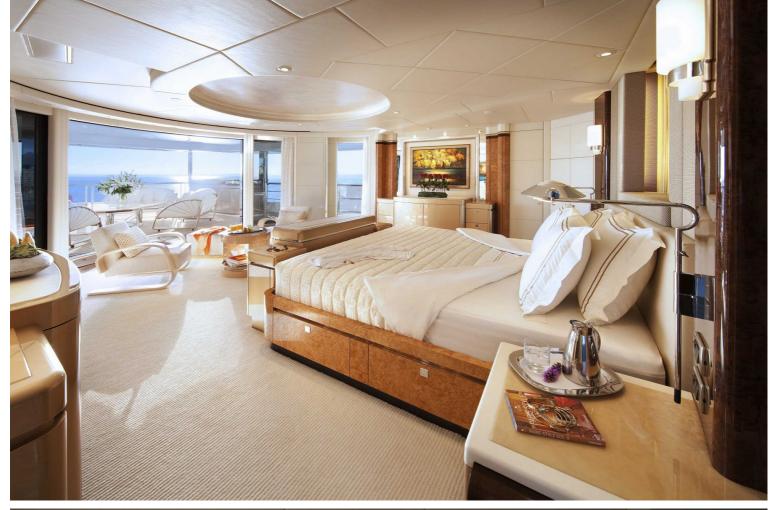

## M/Y SYCARA V

Sycara V was launched in 2010 by highly professional German shipyard Nobiskrug, she features a beautiful interior designed by Craid Beale, as well as exterior styling by Pure Design; she was designed in a casual yet elegant penthouse style with large windows and skylights allowing plenty of natural light.