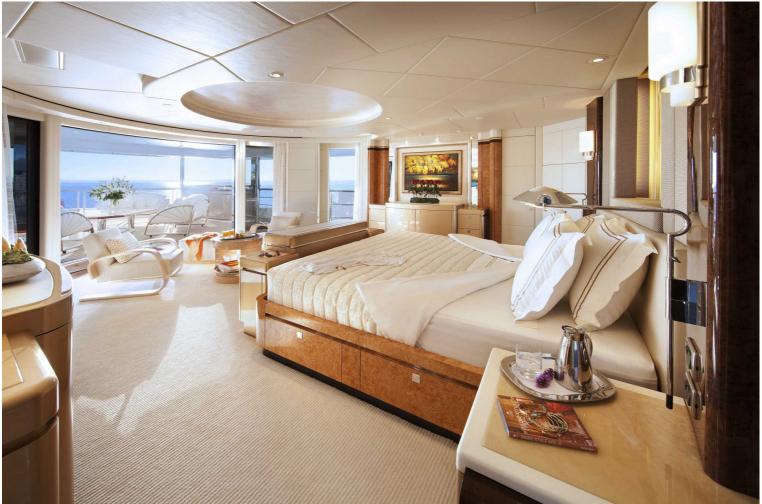

## M/Y SYCARA V

Sycara V was launched in 2010 by highly professional German shipyard Nobiskrug, she features a beautiful interior designed by Craid Beale, as well as exterior styling by Pure Design; she was designed in a casual yet elegant penthouse style with large windows and skylights allowing plenty of natural light.