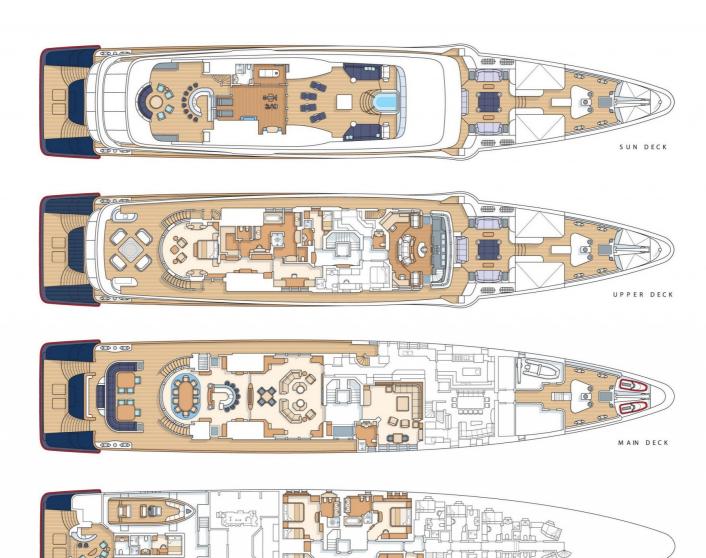

 $|\longleftrightarrow|$ 

BEAM

12.52m

68.2m

LENGTH

DRAFT

3.66m

MAX SPEED

16kn

M

MAIN ENGINES

2 X CATERPILLAR (2,200HP)

GUESTS/CABINS

12/7

NUMBER OF CREW

13

SHIPYARD

**NOBISKRUG** 

\$

YEAR BUILT

2010/2017

59,500,000€

LOWER DECK