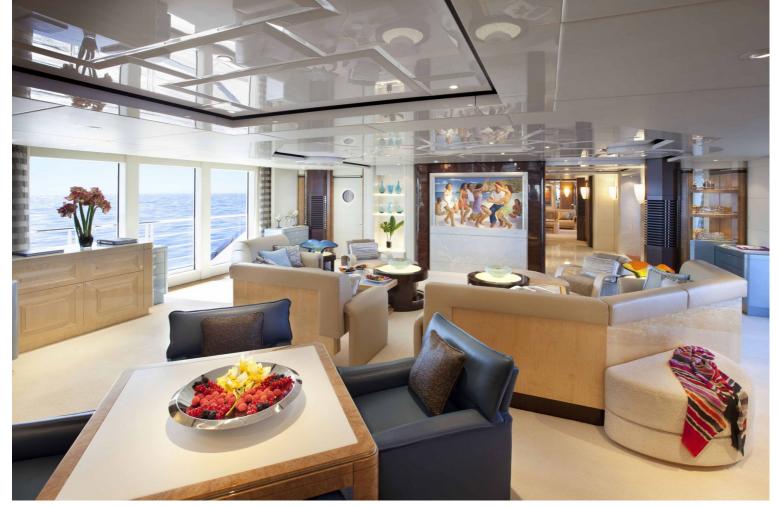

## M/Y SYCARA V

Sycara V was launched in 2010 by highly professional German shipyard Nobiskrug, she features a beautiful interior designed by Craid Beale, as well as exterior styling by Pure Design; she was designed in a casual yet elegant penthouse style with large windows and skylights allowing plenty of natural light.