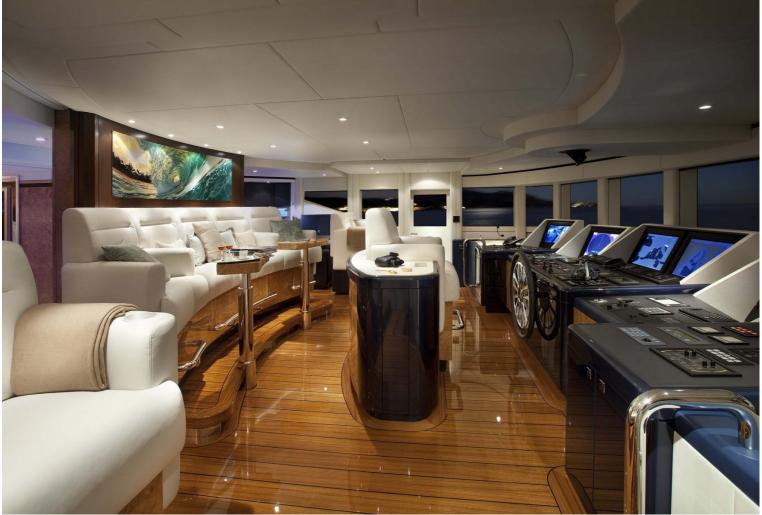

## M/Y SYCARA V

Sycara V was launched in 2010 by highly professional German shipyard Nobiskrug, she features a beautiful interior designed by Craid Beale, as well as exterior styling by Pure Design; she was designed in a casual yet elegant penthouse style with large windows and skylights allowing plenty of natural light.