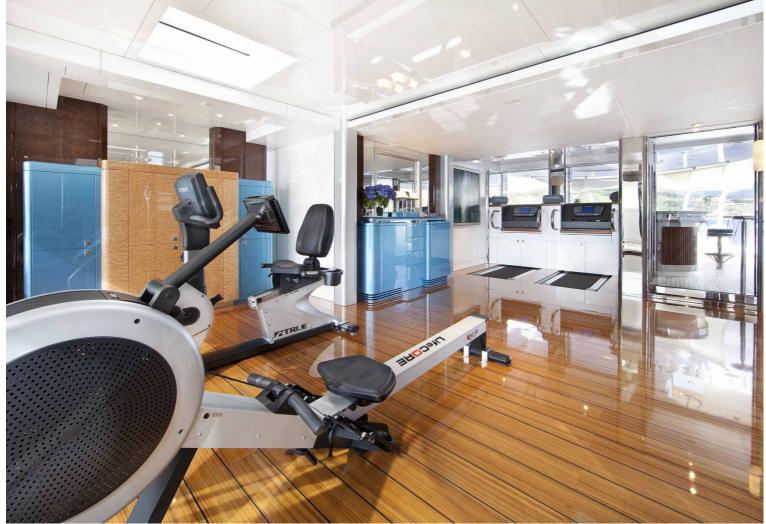

## M/Y SYCARA V

Sycara V was launched in 2010 by highly professional German shipyard Nobiskrug, she features a beautiful interior designed by Craid Beale, as well as exterior styling by Pure Design; she was designed in a casual yet elegant penthouse style with large windows and skylights allowing plenty of natural light.