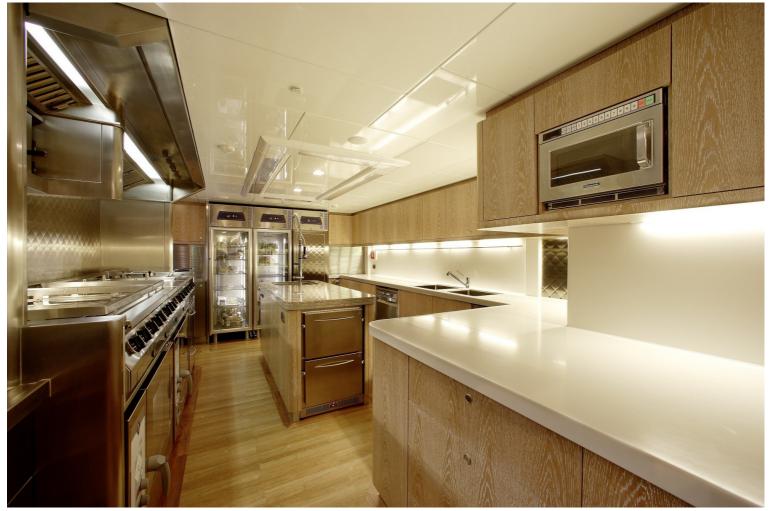

## M/Y SYCARA V

Sycara V was launched in 2010 by highly professional German shipyard Nobiskrug, she features a beautiful interior designed by Craid Beale, as well as exterior styling by Pure Design; she was designed in a casual yet elegant penthouse style with large windows and skylights allowing plenty of natural light.