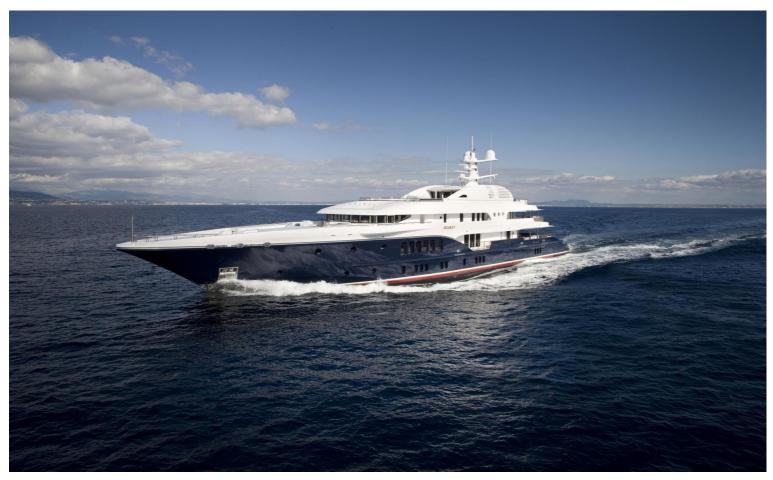

## M/Y SYCARA V

Sycara V was launched in 2010 by highly professional German shipyard Nobiskrug, she features a beautiful interior designed by Craid Beale, as well as exterior styling by Pure Design; she was designed in a casual yet elegant penthouse style with large windows and skylights allowing plenty of natural light.