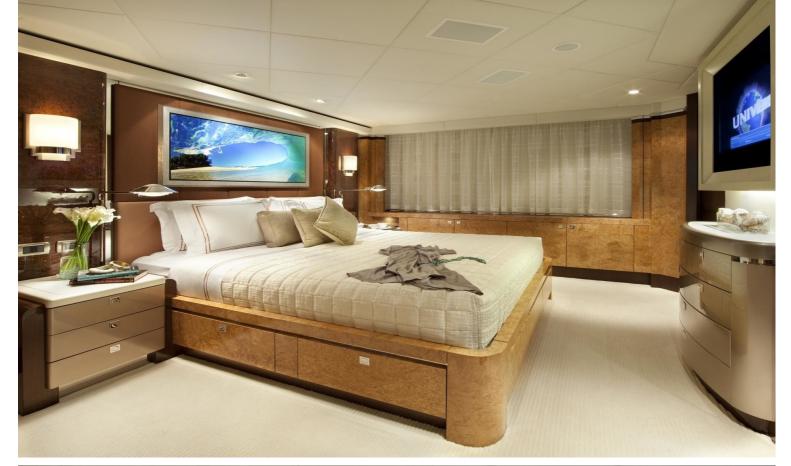

## M/Y SYCARA V

Sycara V was launched in 2010 by highly professional German shipyard Nobiskrug, she features a beautiful interior designed by Craid Beale, as well as exterior styling by Pure Design; she was designed in a casual yet elegant penthouse style with large windows and skylights allowing plenty of natural light.