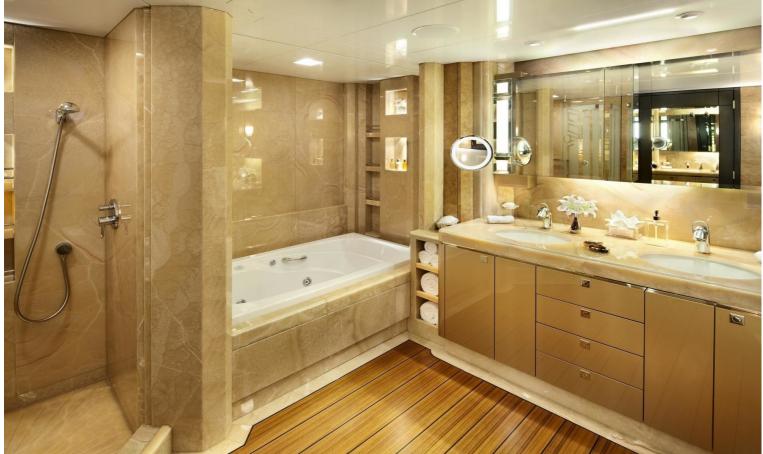

## M/Y SYCARA V

Sycara V was launched in 2010 by highly professional German shipyard Nobiskrug, she features a beautiful interior designed by Craid Beale, as well as exterior styling by Pure Design; she was designed in a casual yet elegant penthouse style with large windows and skylights allowing plenty of natural light.