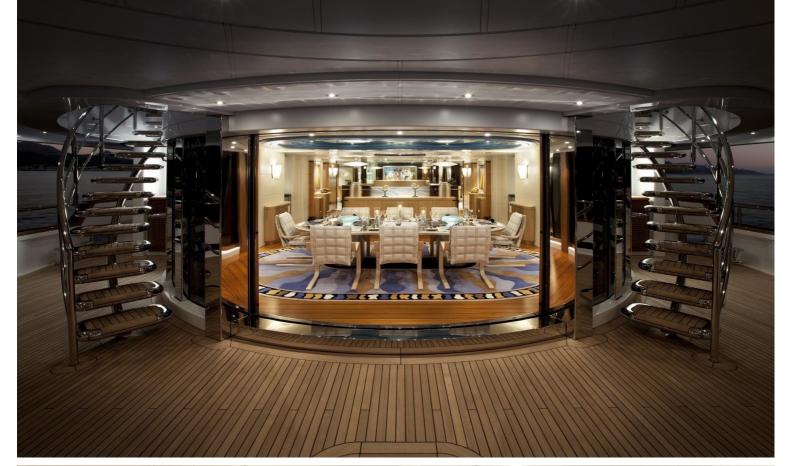

## M/Y SYCARA V

Sycara V was launched in 2010 by highly professional German shipyard Nobiskrug, she features a beautiful interior designed by Craid Beale, as well as exterior styling by Pure Design; she was designed in a casual yet elegant penthouse style with large windows and skylights allowing plenty of natural light.