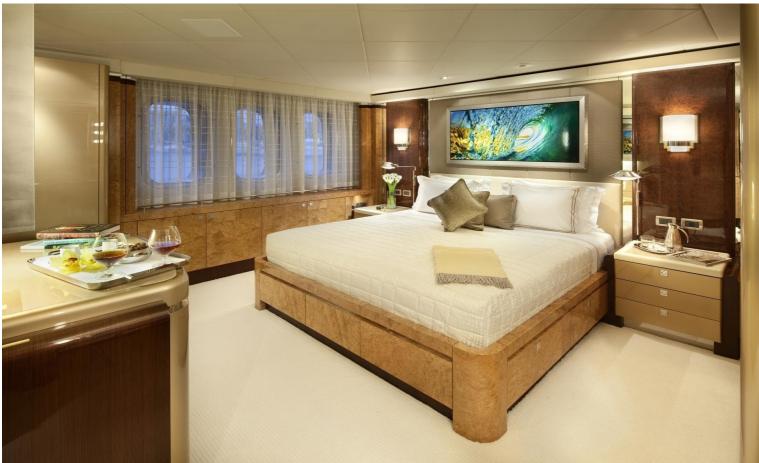

## M/Y SYCARA V

Sycara V was launched in 2010 by highly professional German shipyard Nobiskrug, she features a beautiful interior designed by Craid Beale, as well as exterior styling by Pure Design; she was designed in a casual yet elegant penthouse style with large windows and skylights allowing plenty of natural light.