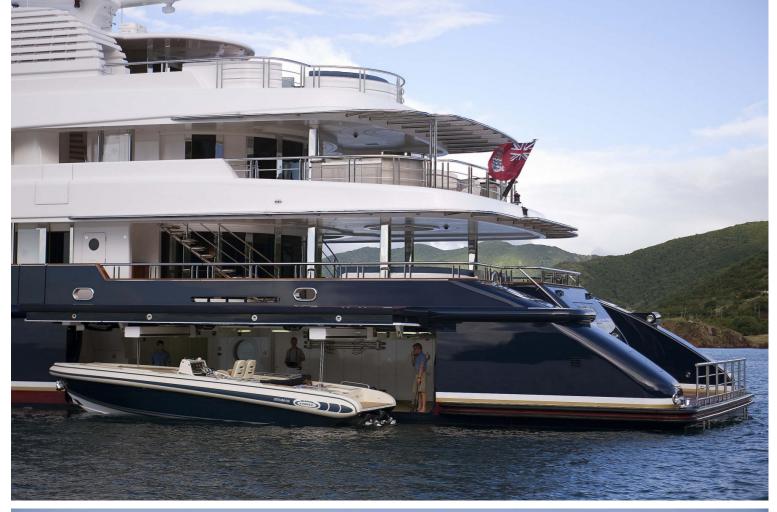

## M/Y SYCARA V

Sycara V was launched in 2010 by highly professional German shipyard Nobiskrug, she features a beautiful interior designed by Craid Beale, as well as exterior styling by Pure Design; she was designed in a casual yet elegant penthouse style with large windows and skylights allowing plenty of natural light.