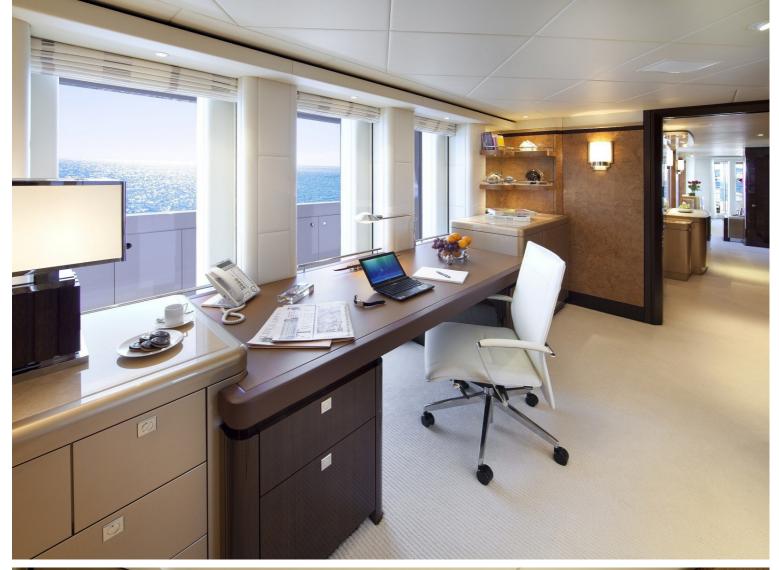

## M/Y SYCARA V

Sycara V was launched in 2010 by highly professional German shipyard Nobiskrug, she features a beautiful interior designed by Craid Beale, as well as exterior styling by Pure Design; she was designed in a casual yet elegant penthouse style with large windows and skylights allowing plenty of natural light.