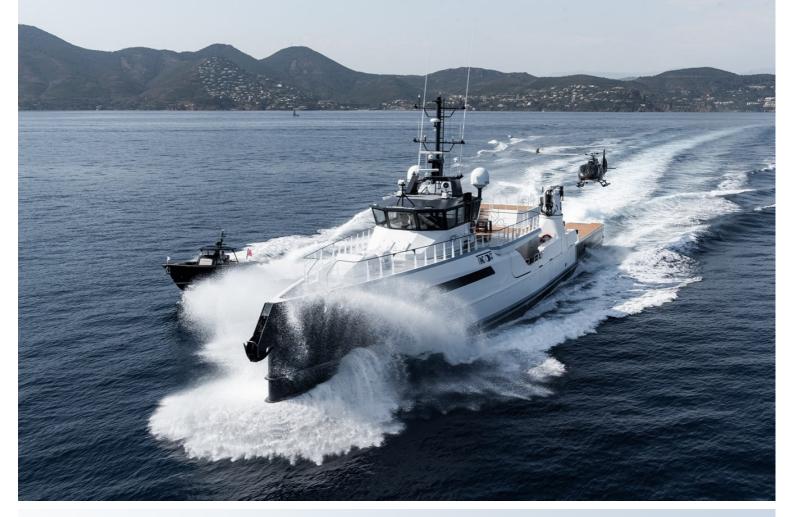

## M/Y TIME OFF

This is a great opportunity to enlarge your current yacht capabilities with this perfect Dutch shadow vessel. TIME OFF is the ninth of the popular Damen 55m (182 ft) design. She follows in the footsteps of her predecessor GENE CHASER with a large multipurpose main deck hangar, which is technically ready for stern A-frame installation and allows for a flexible deck layout.

Configurations can include submersible and dive operations, vehicle garage or workshop facilities, stowage of equipment, space for social engagements or even transport of relief goods. In addition, a number of other new features have also been incorporated into the design including a new accommodation layout for up to 7 guests and 4 staff plus crew. The yacht is currently located at the shipyard in Vlissingen, where some extra requests can still be executed.