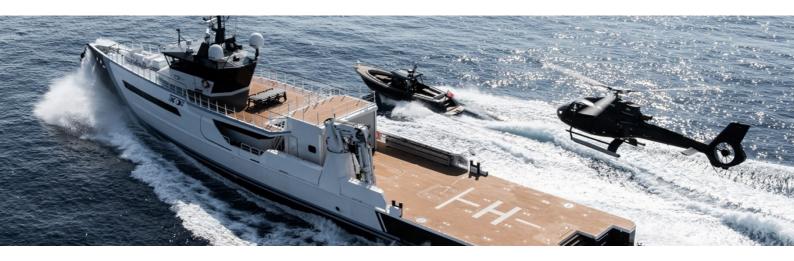

## M/Y TIME OFF

This is a great opportunity to enlarge your current yacht capabilities with this perfect Dutch shadow vessel. TIME OFF is the ninth of the popular Damen 55m (182 ft) design. She follows in the footsteps of her predecessor GENE CHASER with a large multipurpose main deck hangar, which is technically ready for stern A-frame installation and allows for a flexible deck layout.

Configurations can include submersible and dive operations, vehicle garage or workshop facilities, stowage of equipment, space for social engagements or even transport of relief goods. In addition, a number of other new features have also been incorporated into the design including a new accommodation layout for up to 7 guests and 4 staff plus crew. The yacht is currently located at the shipyard in Vlissingen, where some extra requests can still be executed.