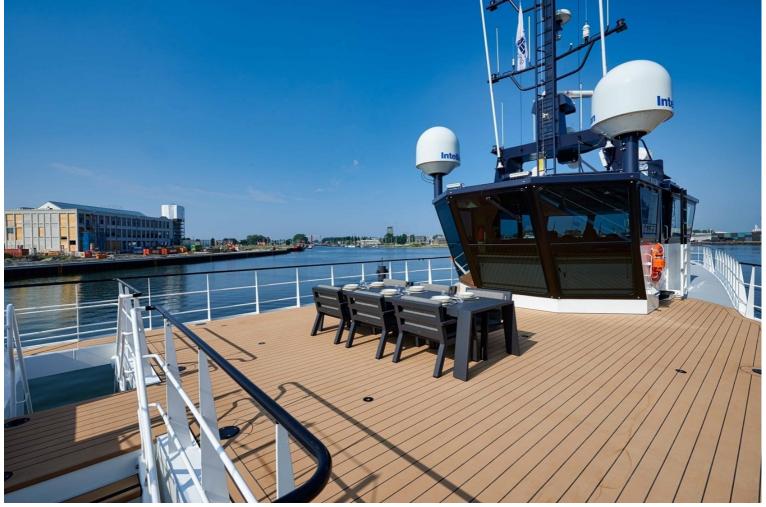

## M/Y TIME OFF

This is a great opportunity to enlarge your current yacht capabilities with this perfect Dutch shadow vessel. TIME OFF is the ninth of the popular Damen 55m (182 ft) design. She follows in the footsteps of her predecessor GENE CHASER with a large multipurpose main deck hangar, which is technically ready for stern A-frame installation and allows for a flexible deck layout.

Configurations can include submersible and dive operations, vehicle garage or workshop facilities, stowage of equipment, space for social engagements or even transport of relief goods. In addition, a number of other new features have also been incorporated into the design including a new accommodation layout for up to 7 guests and 4 staff plus crew. The yacht is currently located at the shipyard in Vlissingen, where some extra requests can still be executed.