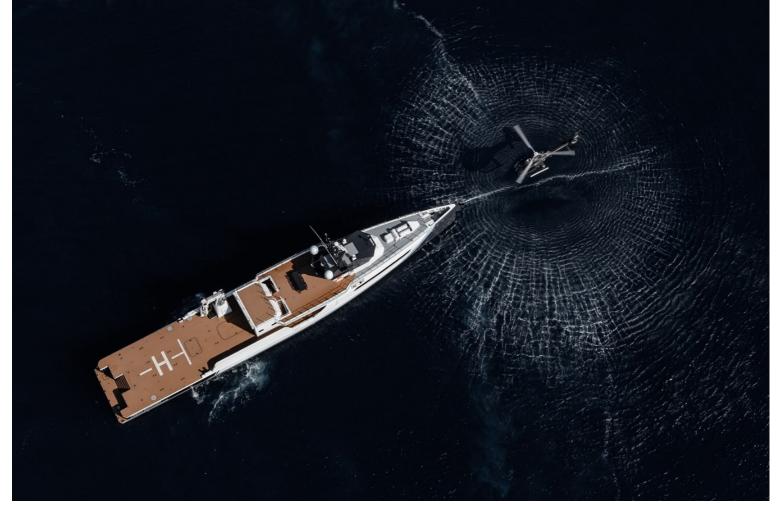

## M/Y TIME OFF

This is a great opportunity to enlarge your current yacht capabilities with this perfect Dutch shadow vessel. TIME OFF is the ninth of the popular Damen 55m (182 ft) design. She follows in the footsteps of her predecessor GENE CHASER with a large multipurpose main deck hangar, which is technically ready for stern A-frame installation and allows for a flexible deck layout.

Configurations can include submersible and dive operations, vehicle garage or workshop facilities, stowage of equipment, space for social engagements or even transport of relief goods. In addition, a number of other new features have also been incorporated into the design including a new accommodation layout for up to 7 guests and 4 staff plus crew. The yacht is currently located at the shipyard in Vlissingen, where some extra requests can still be executed.