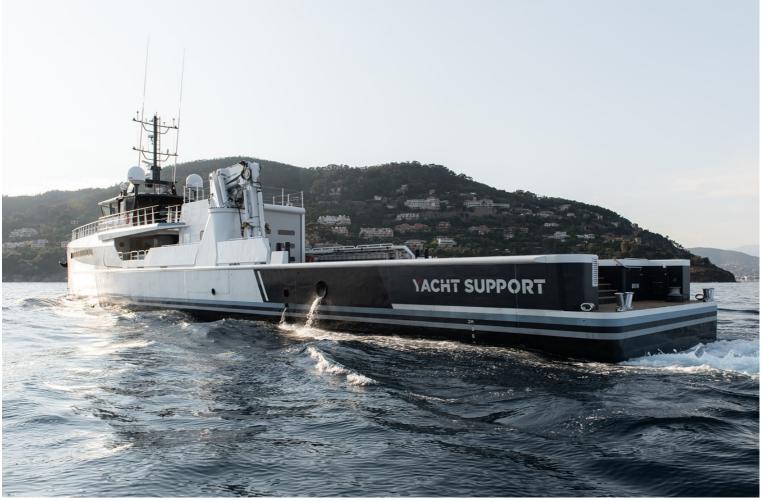

## M/Y TIME OFF

This is a great opportunity to enlarge your current yacht capabilities with this perfect Dutch shadow vessel. TIME OFF is the ninth of the popular Damen 55m (182 ft) design. She follows in the footsteps of her predecessor GENE CHASER with a large multipurpose main deck hangar, which is technically ready for stern A-frame installation and allows for a flexible deck layout.

Configurations can include submersible and dive operations, vehicle garage or workshop facilities, stowage of equipment, space for social engagements or even transport of relief goods. In addition, a number of other new features have also been incorporated into the design including a new accommodation layout for up to 7 guests and 4 staff plus crew. The yacht is currently located at the shipyard in Vlissingen, where some extra requests can still be executed.