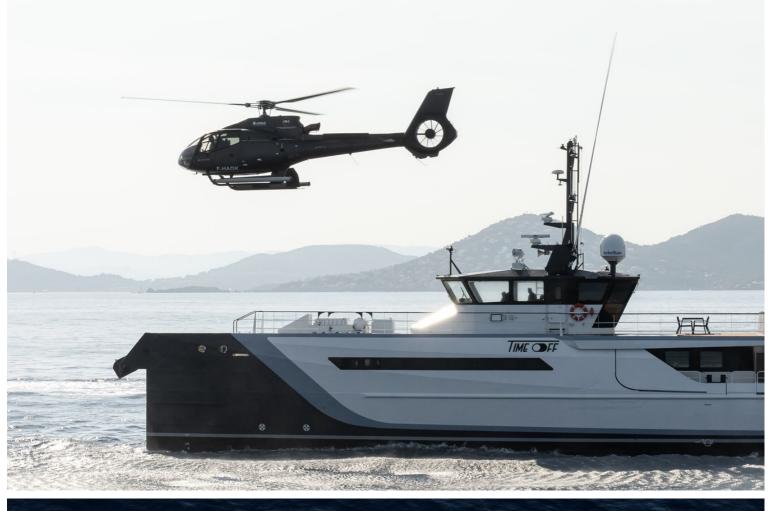

## M/Y TIME OFF

This is a great opportunity to enlarge your current yacht capabilities with this perfect Dutch shadow vessel. TIME OFF is the ninth of the popular Damen 55m (182 ft) design. She follows in the footsteps of her predecessor GENE CHASER with a large multipurpose main deck hangar, which is technically ready for stern A-frame installation and allows for a flexible deck layout.

Configurations can include submersible and dive operations, vehicle garage or workshop facilities, stowage of equipment, space for social engagements or even transport of relief goods. In addition, a number of other new features have also been incorporated into the design including a new accommodation layout for up to 7 guests and 4 staff plus crew. The yacht is currently located at the shipyard in Vlissingen, where some extra requests can still be executed.