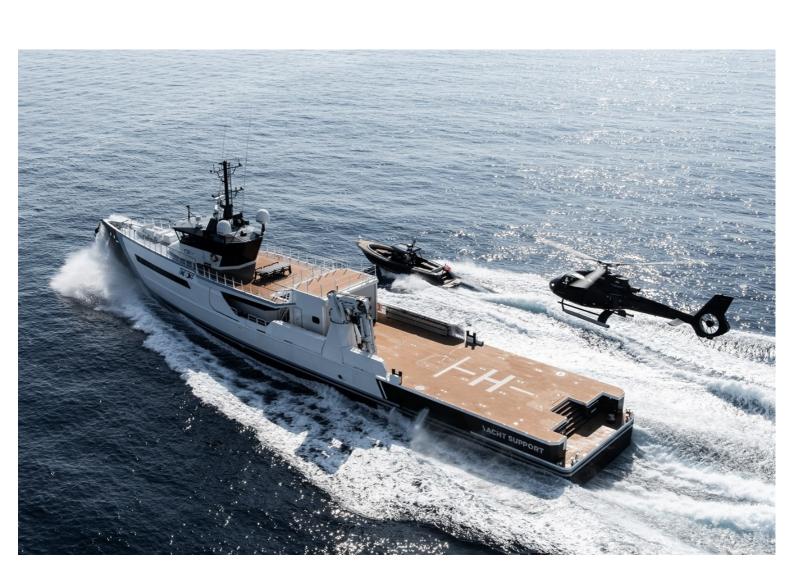

## M/Y TIME OFF

This is a great opportunity to enlarge your current yacht capabilities with this perfect Dutch shadow vessel. TIME OFF is the ninth of the popular Damen 55m (182 ft) design. She follows in the footsteps of her predecessor GENE CHASER with a large multipurpose main deck hangar, which is technically ready for stern A-frame installation and allows for a flexible deck layout.

Configurations can include submersible and dive operations, vehicle garage or workshop facilities, stowage of equipment, space for social engagements or even transport of relief goods. In addition, a number of other new features have also been incorporated into the design including a new accommodation layout for up to 7 guests and 4 staff plus crew. The yacht is currently located at the shipyard in Vlissingen, where some extra requests can still be executed.