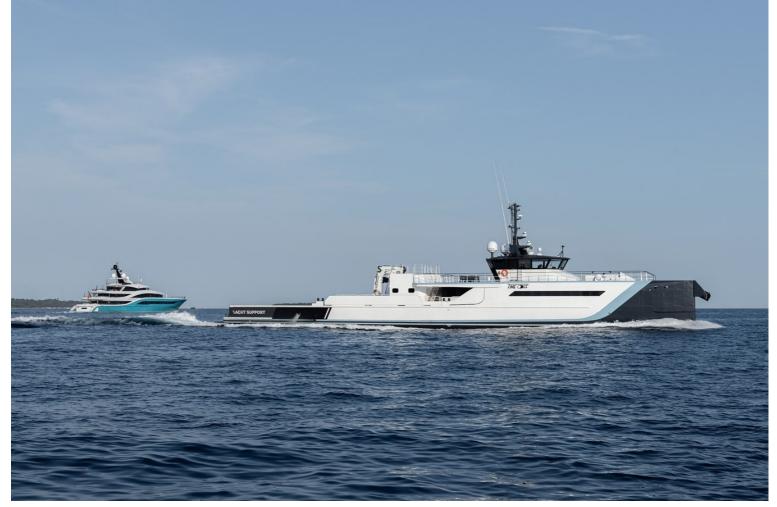

## M/Y TIME OFF

This is a great opportunity to enlarge your current yacht capabilities with this perfect Dutch shadow vessel. TIME OFF is the ninth of the popular Damen 55m (182 ft) design. She follows in the footsteps of her predecessor GENE CHASER with a large multipurpose main deck hangar, which is technically ready for stern A-frame installation and allows for a flexible deck layout.