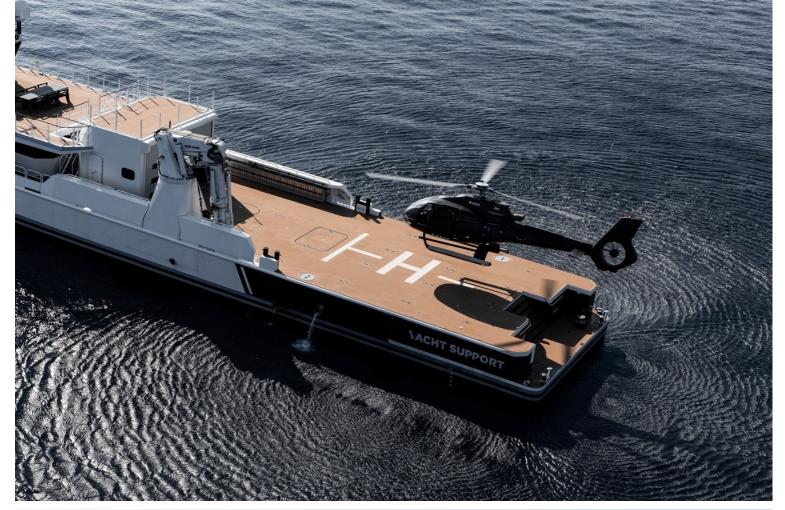

Configurations can include submersible and dive operations, vehicle garage or workshop facilities, stowage of equipment, space for social engagements or even transport of relief goods. In addition, a number of other new features have also been incorporated into the design including a new accommodation layout for up to 7 guests and 4 staff plus crew. The yacht is currently located at the shipyard in Vlissingen, where some extra requests can still be executed.