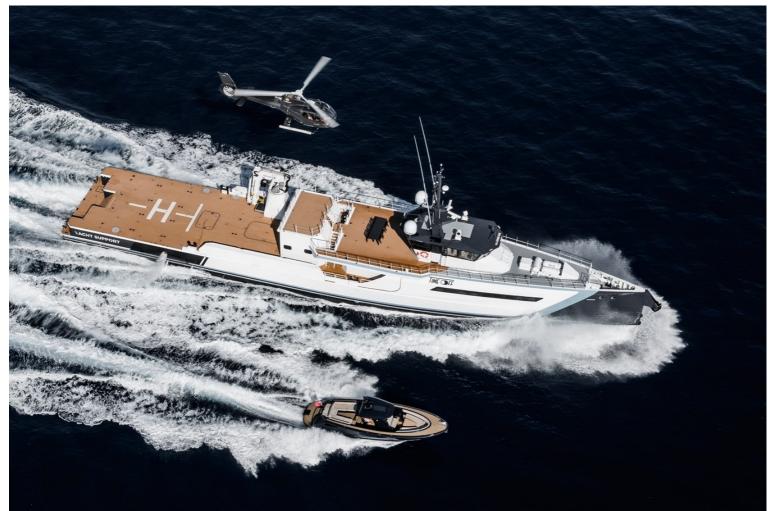

## M/Y TIME OFF

This is a great opportunity to enlarge your current yacht capabilities with this perfect Dutch shadow vessel. TIME OFF is the ninth of the popular Damen 55m (182 ft) design. She follows in the footsteps of her predecessor GENE CHASER with a large multipurpose main deck hangar, which is technically ready for stern A-frame installation and allows for a flexible deck layout.

Configurations can include submersible and dive operations, vehicle garage or workshop facilities, stowage of equipment, space for social engagements or even transport of relief goods. In addition, a number of other new features have also been incorporated into the design including a new accommodation layout for up to 7 guests and 4 staff plus crew. The yacht is currently located at the shipyard in Vlissingen, where some extra requests can still be executed.