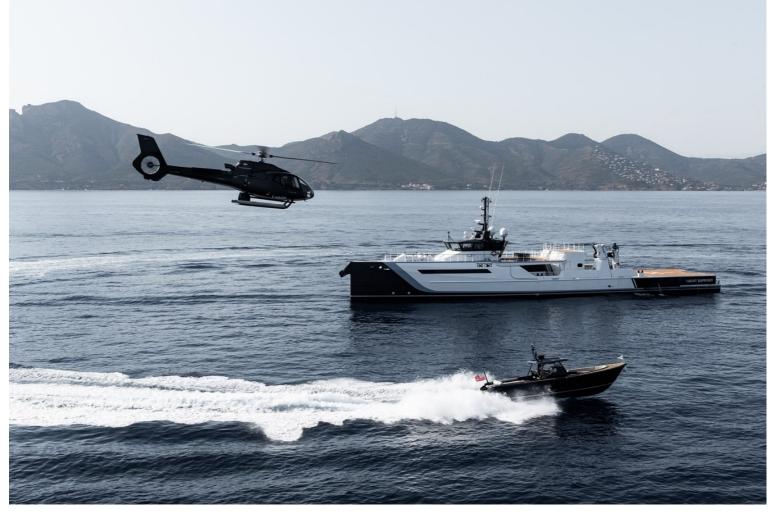

## M/Y TIME OFF

This is a great opportunity to enlarge your current yacht capabilities with this perfect Dutch shadow vessel. TIME OFF is the ninth of the popular Damen 55m (182 ft) design. She follows in the footsteps of her predecessor GENE CHASER with a large multipurpose main deck hangar, which is technically ready for stern A-frame installation and allows for a flexible deck layout.

Configurations can include submersible and dive operations, vehicle garage or workshop facilities, stowage of equipment, space for social engagements or even transport of relief goods. In addition, a number of other new features have also been incorporated into the design including a new accommodation layout for up to 7 guests and 4 staff plus crew. The yacht is currently located at the shipyard in Vlissingen, where some extra requests can still be executed.