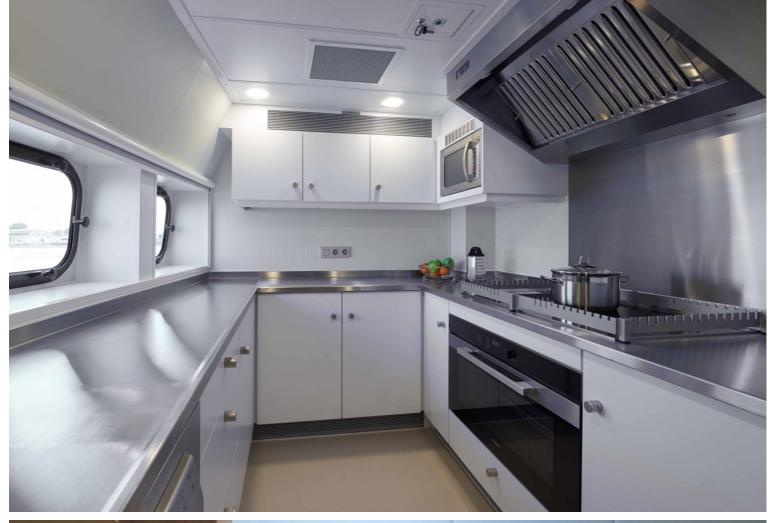

## M/Y TIME OFF

This is a great opportunity to enlarge your current yacht capabilities with this perfect Dutch shadow vessel. TIME OFF is the ninth of the popular Damen 55m (182 ft) design. She follows in the footsteps of her predecessor GENE CHASER with a large multipurpose main deck hangar, which is technically ready for stern A-frame installation and allows for a flexible deck layout.

Configurations can include submersible and dive operations, vehicle garage or workshop facilities, stowage of equipment, space for social engagements or even transport of relief goods. In addition, a number of other new features have also been incorporated into the design including a new accommodation layout for up to 7 guests and 4 staff plus crew. The yacht is currently located at the shipyard in Vlissingen, where some extra requests can still be executed.