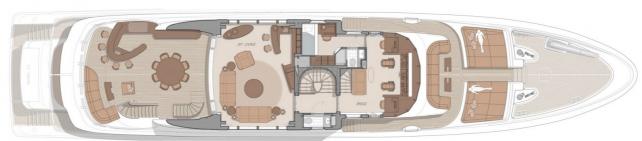

## M/Y VIATORIS

VIATORIS is a luxury 40 m yacht, built by the Polish shipyard Conrad and delivered in 2018. Diana Yacht Design was responsible for the naval architecture with design by Reymond Langton Design. Her top speed is 13.0kn and she boasts a maximum cruising range of 4000.0nm at 10.5kn. With accommodation for up to 10 guests as well as 6 crew, the VIATORIS is an excellent displacement type yacht perfect for long and comfortable cruises.



LENGTH

40m



MAIN ENGINES

Twin CAT, 597kW



2018



BEAM

8.3m



10/5



DRAFT

2.65m

NUMBER OF CREW

6



MAX SPEED

13kn



SHIPYARD

Conrad



PRICE

\$

18,500,000€



SUN DECK



BRIDGE DECK





LOWER DECK























## FIND US

45 rue Grimaldi 98000 Monaco

Info@dynamiqbrokerage.com

© 2025 DYNAMIQ YACHTS, SARL. All rights reserved.