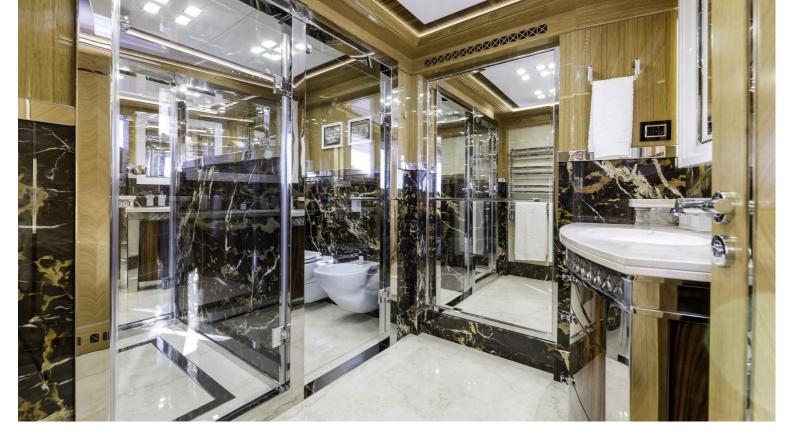

## M/Y VIATORIS

VIATORIS is a luxury 40 m yacht, built by the Polish shipyard Conrad and delivered in 2018. Diana Yacht Design was responsible for the naval architecture with design by Reymond Langton Design. Her top speed is 13.0kn and she boasts a maximum cruising range of 4000.0nm at 10.5kn. With accommodation for up to 10 guests as well as 6 crew, the VIATORIS is an excellent displacement type yacht perfect for long and comfortable cruises.