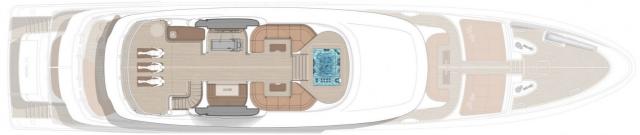

## M/Y VIATORIS

VIATORIS is a luxury 40 m yacht, built by the Polish shipyard Conrad and delivered in 2018. Diana Yacht Design was responsible for the naval architecture with design by Reymond Langton Design. Her top speed is 13.0kn and she boasts a maximum cruising range of 4000.0nm at 10.5kn. With accommodation for up to 10 guests as well as 6 crew, the VIATORIS is an excellent displacement type yacht perfect for long and comfortable cruises.



LENGTH

40m



MAIN ENGINES

Twin CAT, 597kW



2018



BEAM

8.3m



10/5



DRAFT

2.65m

NUMBER OF CREW

6



MAX SPEED

13kn



SHIPYARD

Conrad



PRICE

\$

18,500,000€



SUN DECK



BRIDGE DECK





LOWER DECK























## FIND US

45 rue Grimaldi 98000 Monaco

Info@dynamiqbrokerage.com

© 2025 DYNAMIQ YACHTS, SARL. All rights reserved.