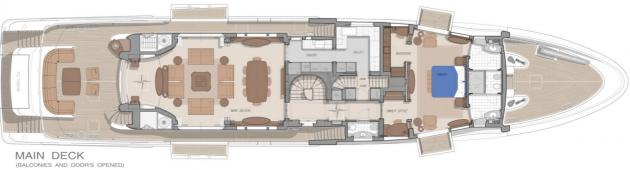

## M/Y VIATORIS

VIATORIS is a luxury 40 m yacht, built by the Polish shipyard Conrad and delivered in 2018. Diana Yacht Design was responsible for the naval architecture with design by Reymond Langton Design. Her top speed is 13.0kn and she boasts a maximum cruising range of 4000.0nm at 10.5kn. With accommodation for up to 10 guests as well as 6 crew, the VIATORIS is an excellent displacement type yacht perfect for long and comfortable cruises.



LENGTH

40m



MAIN ENGINES

Twin CAT, 597kW



2018



BEAM

8.3m



10/5



DRAFT

2.65m

NUMBER OF CREW

6



MAX SPEED

13kn



SHIPYARD

Conrad



PRICE

\$

18,500,000€



SUN DECK



BRIDGE DECK





LOWER DECK























## FIND US

45 rue Grimaldi 98000 Monaco

Info@dynamiqbrokerage.com

© 2025 DYNAMIQ YACHTS, SARL. All rights reserved.