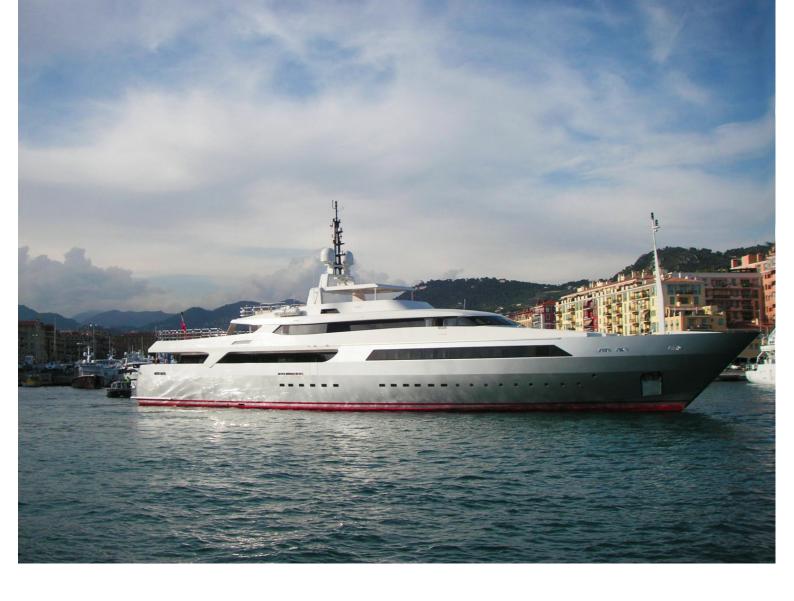

## M/Y VICKY

Vicky is a 59.4 meters luxury motor yacht, built by famous Italian shipyard Baglietto in 2009. With a beam of 11 meters and a draft of 3 meters, she has an aluminum hull and aluminum superstructure. Highly customized, she is the largest and most outstanding project ever constructed by Baglietto. Designed to offer exceptional interior volume for her guests VICKY features outstanding 5 cabin layout for up to 10 guests with a spacious full-beam master suite on the main deck. Hard wood floors, light toned wood panels and white overhead finishes create a clean sophisticated ambiance.

LENGTH

59.4m

BEAM

10.7m

DRAFT
3.2m

MAX SPEED

18kn

\$