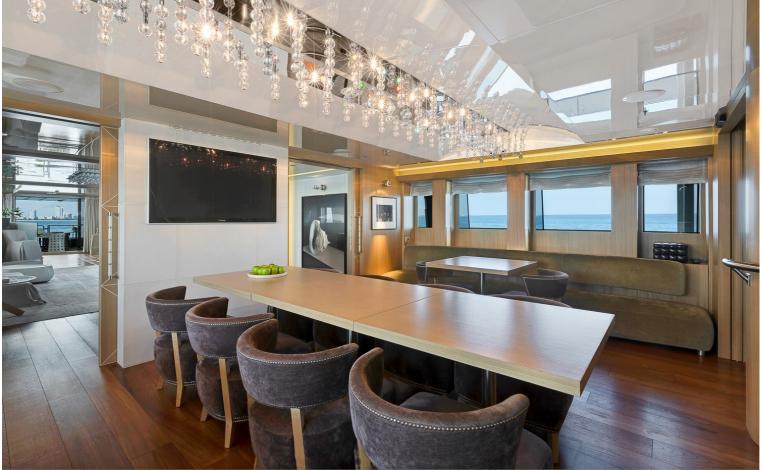

## M/Y VICKY

Vicky is a 59.4 meters luxury motor yacht, built by famous Italian shipyard Baglietto in 2009. With a beam of 11 meters and a draft of 3 meters, she has an aluminum hull and aluminum superstructure. Highly customized, she is the largest and most outstanding project ever constructed by Baglietto. Designed to offer exceptional interior volume for her guests VICKY features outstanding 5 cabin layout for up to 10 guests with a spacious full-beam master suite on the main deck. Hard wood floors, light toned wood panels and white overhead finishes create a clean sophisticated ambiance.