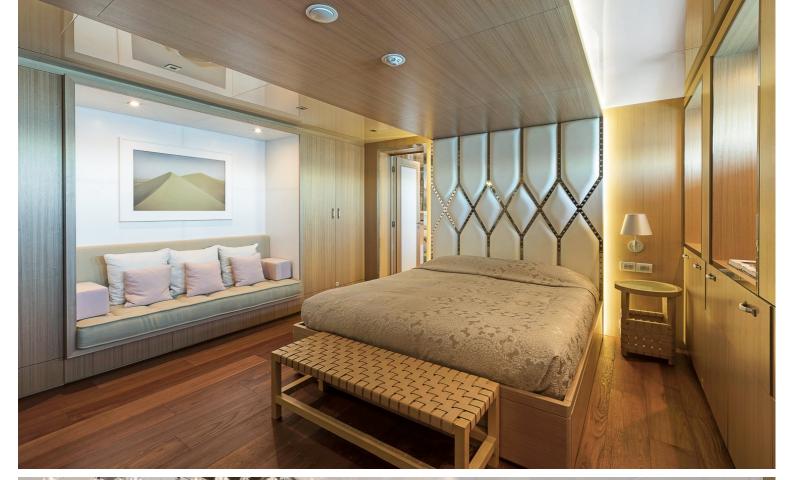

## M/Y VICKY

Vicky is a 59.4 meters luxury motor yacht, built by famous Italian shipyard Baglietto in 2009. With a beam of 11 meters and a draft of 3 meters, she has an aluminum hull and aluminum superstructure. Highly customized, she is the largest and most outstanding project ever constructed by Baglietto. Designed to offer exceptional interior volume for her guests VICKY features outstanding 5 cabin layout for up to 10 guests with a spacious full-beam master suite on the main deck. Hard wood floors, light toned wood panels and white overhead finishes create a clean sophisticated ambiance.