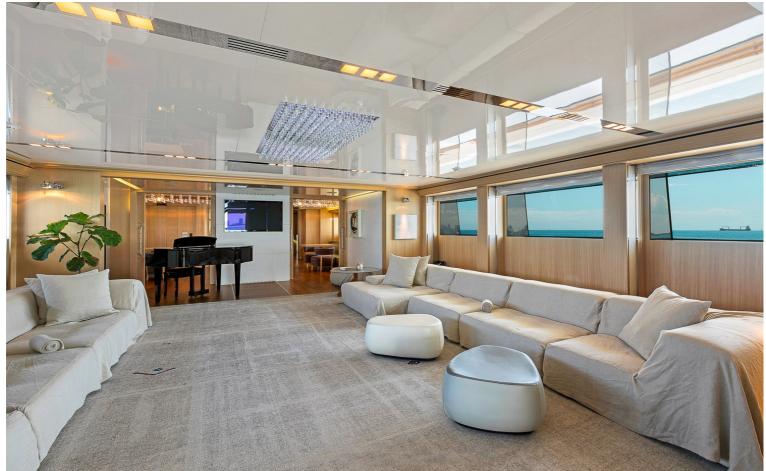

## M/Y VICKY

Vicky is a 59.4 meters luxury motor yacht, built by famous Italian shipyard Baglietto in 2009. With a beam of 11 meters and a draft of 3 meters, she has an aluminum hull and aluminum superstructure. Highly customized, she is the largest and most outstanding project ever constructed by Baglietto. Designed to offer exceptional interior volume for her guests VICKY features outstanding 5 cabin layout for up to 10 guests with a spacious full-beam master suite on the main deck. Hard wood floors, light toned wood panels and white overhead finishes create a clean sophisticated ambiance.