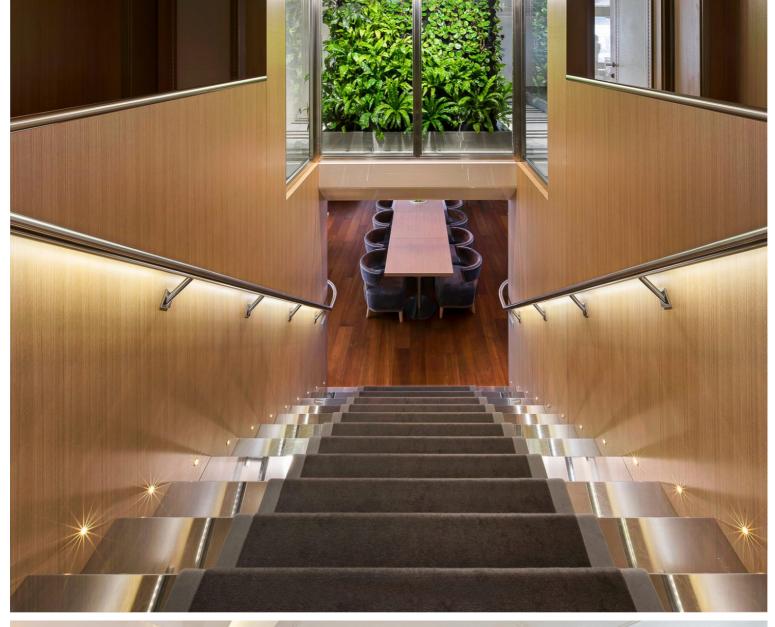

## M/Y VICKY

Vicky is a 59.4 meters luxury motor yacht, built by famous Italian shipyard Baglietto in 2009. With a beam of 11 meters and a draft of 3 meters, she has an aluminum hull and aluminum superstructure. Highly customized, she is the largest and most outstanding project ever constructed by Baglietto. Designed to offer exceptional interior volume for her guests VICKY features outstanding 5 cabin layout for up to 10 guests with a spacious full-beam master suite on the main deck. Hard wood floors, light toned wood panels and white overhead finishes create a clean sophisticated ambiance.