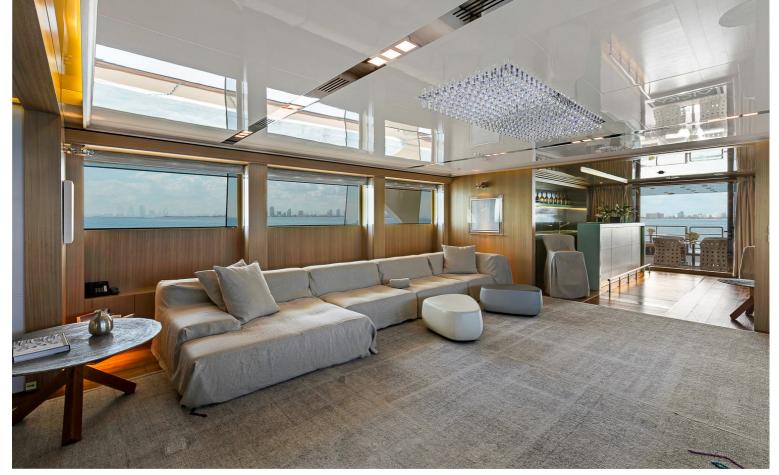

## M/Y VICKY

Vicky is a 59.4 meters luxury motor yacht, built by famous Italian shipyard Baglietto in 2009. With a beam of 11 meters and a draft of 3 meters, she has an aluminum hull and aluminum superstructure. Highly customized, she is the largest and most outstanding project ever constructed by Baglietto. Designed to offer exceptional interior volume for her guests VICKY features outstanding 5 cabin layout for up to 10 guests with a spacious full-beam master suite on the main deck. Hard wood floors, light toned wood panels and white overhead finishes create a clean sophisticated ambiance.