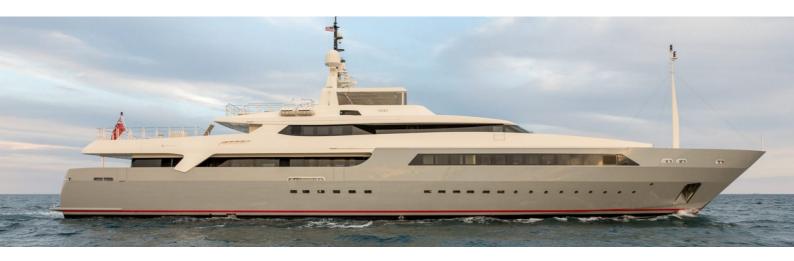

## M/Y VICKY

Vicky is a 59.4 meters luxury motor yacht, built by famous Italian shipyard Baglietto in 2009. With a beam of 11 meters and a draft of 3 meters, she has an aluminum hull and aluminum superstructure. Highly customized, she is the largest and most outstanding project ever constructed by Baglietto. Designed to offer exceptional interior volume for her guests VICKY features outstanding 5 cabin layout for up to 10 guests with a spacious full-beam master suite on the main deck. Hard wood floors, light toned wood panels and white overhead finishes create a clean sophisticated ambiance.