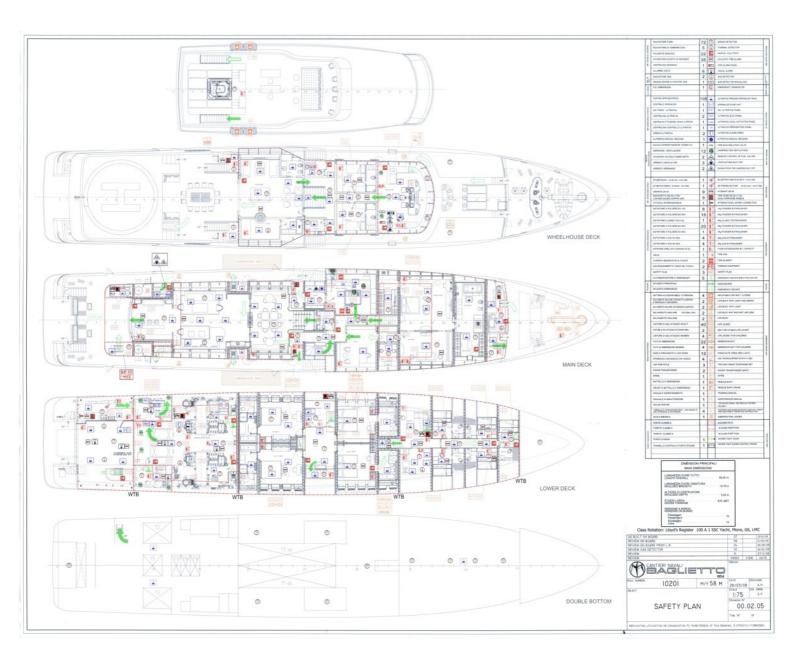

## M/Y VICKY

Vicky is a 59.4 meters luxury motor yacht, built by famous Italian shipyard Baglietto in 2009. With a beam of 11 meters and a draft of 3 meters, she has an aluminum hull and aluminum superstructure. Highly customized, she is the largest and most outstanding project ever constructed by Baglietto. Designed to offer exceptional interior volume for her guests VICKY features outstanding 5 cabin layout for up to 10 guests with a spacious full-beam master suite on the main deck. Hard wood floors, light toned wood panels and white overhead finishes create a clean sophisticated ambiance.