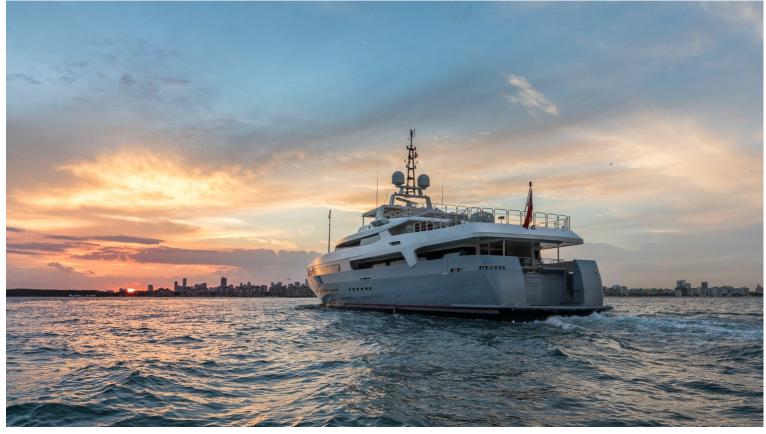

## M/Y VICKY

Vicky is a 59.4 meters luxury motor yacht, built by famous Italian shipyard Baglietto in 2009. With a beam of 11 meters and a draft of 3 meters, she has an aluminum hull and aluminum superstructure. Highly customized, she is the largest and most outstanding project ever constructed by Baglietto. Designed to offer exceptional interior volume for her guests VICKY features outstanding 5 cabin layout for up to 10 guests with a spacious full-beam master suite on the main deck. Hard wood floors, light toned wood panels and white overhead finishes create a clean sophisticated ambiance.