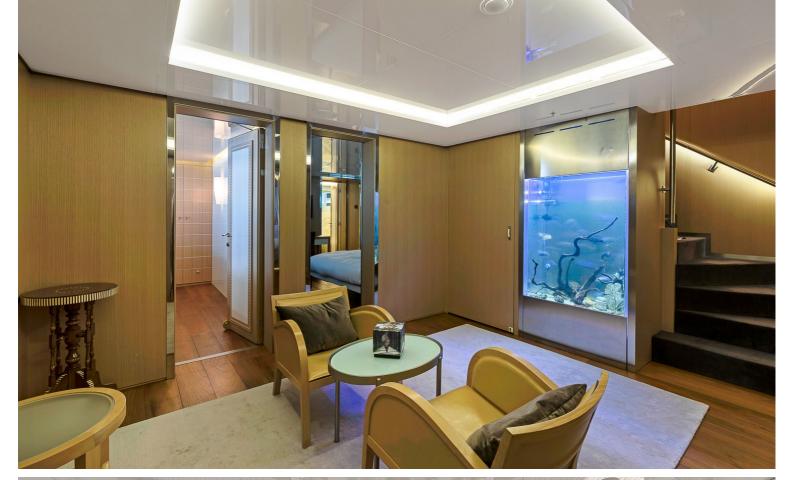

## M/Y VICKY

Vicky is a 59.4 meters luxury motor yacht, built by famous Italian shipyard Baglietto in 2009. With a beam of 11 meters and a draft of 3 meters, she has an aluminum hull and aluminum superstructure. Highly customized, she is the largest and most outstanding project ever constructed by Baglietto. Designed to offer exceptional interior volume for her guests VICKY features outstanding 5 cabin layout for up to 10 guests with a spacious full-beam master suite on the main deck. Hard wood floors, light toned wood panels and white overhead finishes create a clean sophisticated ambiance.