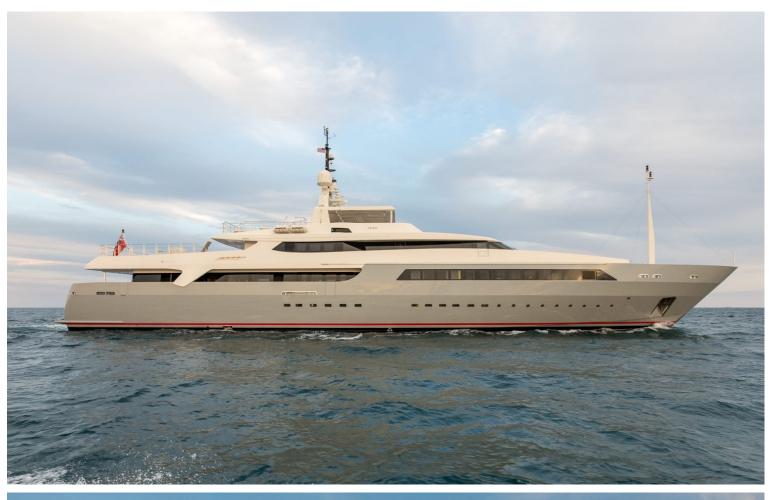

## M/Y VICKY

Vicky is a 59.4 meters luxury motor yacht, built by famous Italian shipyard Baglietto in 2009. With a beam of 11 meters and a draft of 3 meters, she has an aluminum hull and aluminum superstructure. Highly customized, she is the largest and most outstanding project ever constructed by Baglietto. Designed to offer exceptional interior volume for her guests VICKY features outstanding 5 cabin layout for up to 10 guests with a spacious full-beam master suite on the main deck. Hard wood floors, light toned wood panels and white overhead finishes create a clean sophisticated ambiance.