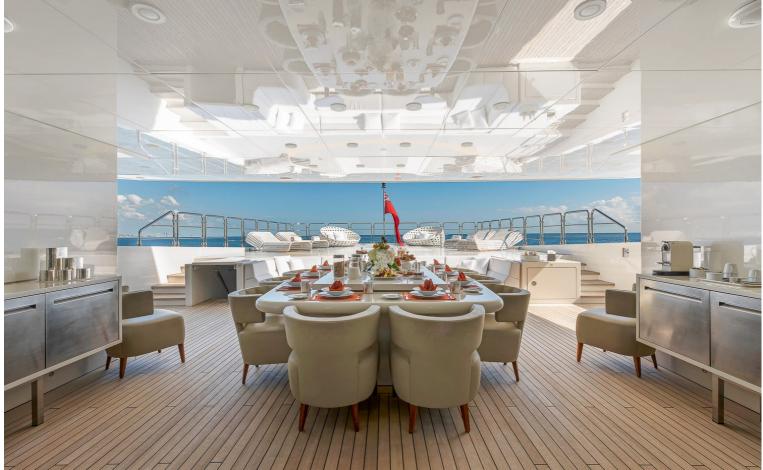

## M/Y VICKY

Vicky is a 59.4 meters luxury motor yacht, built by famous Italian shipyard Baglietto in 2009. With a beam of 11 meters and a draft of 3 meters, she has an aluminum hull and aluminum superstructure. Highly customized, she is the largest and most outstanding project ever constructed by Baglietto. Designed to offer exceptional interior volume for her guests VICKY features outstanding 5 cabin layout for up to 10 guests with a spacious full-beam master suite on the main deck. Hard wood floors, light toned wood panels and white overhead finishes create a clean sophisticated ambiance.