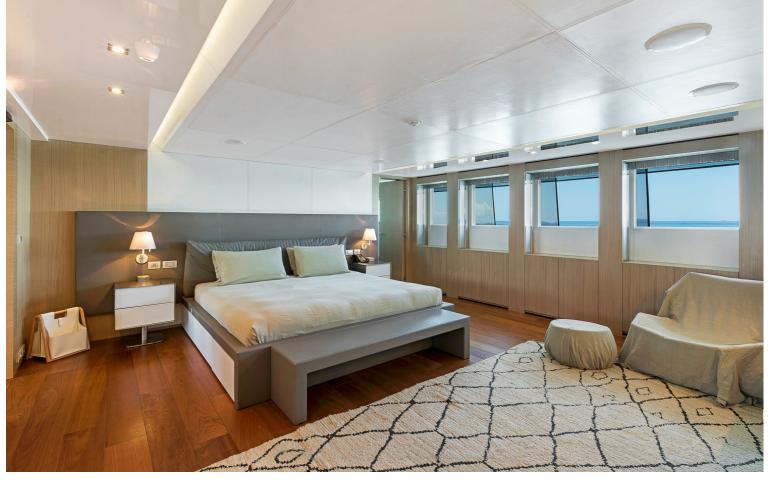

## M/Y VICKY

Vicky is a 59.4 meters luxury motor yacht, built by famous Italian shipyard Baglietto in 2009. With a beam of 11 meters and a draft of 3 meters, she has an aluminum hull and aluminum superstructure. Highly customized, she is the largest and most outstanding project ever constructed by Baglietto. Designed to offer exceptional interior volume for her guests VICKY features outstanding 5 cabin layout for up to 10 guests with a spacious full-beam master suite on the main deck. Hard wood floors, light toned wood panels and white overhead finishes create a clean sophisticated ambiance.