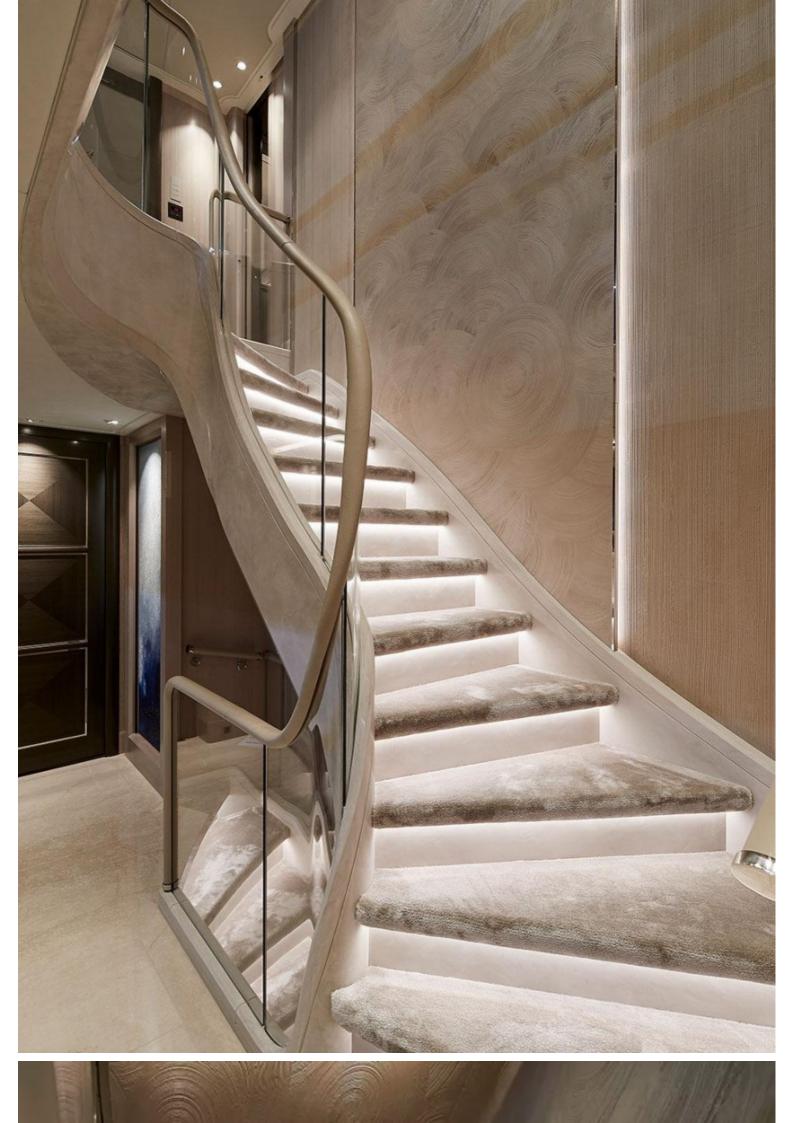

## M/Y IRISHA

The 51m luxury motor yacht IRISHA, built by Heesen Yachts and was launched in spring 2018, both the exterior and interior design was created by Eidsgaard Design.

Irisha attracts with her sleek profile, innovative solutions, powerful performance as well as spacious layout. She is stable, fast and built to the highest quality standards. Her striking exterior lines are characterized by the great use of curved glazed areas providing the yacht with an aggressive appearance. Irisha welcomes up to 10 guests in 5 resplendent cabins.