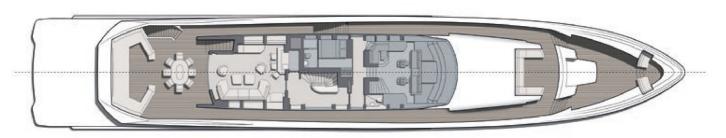

## General Arrangement

Irisha 51 metre Custom

Sun deck

Wheelhouse deck

Main deck

Lower deck