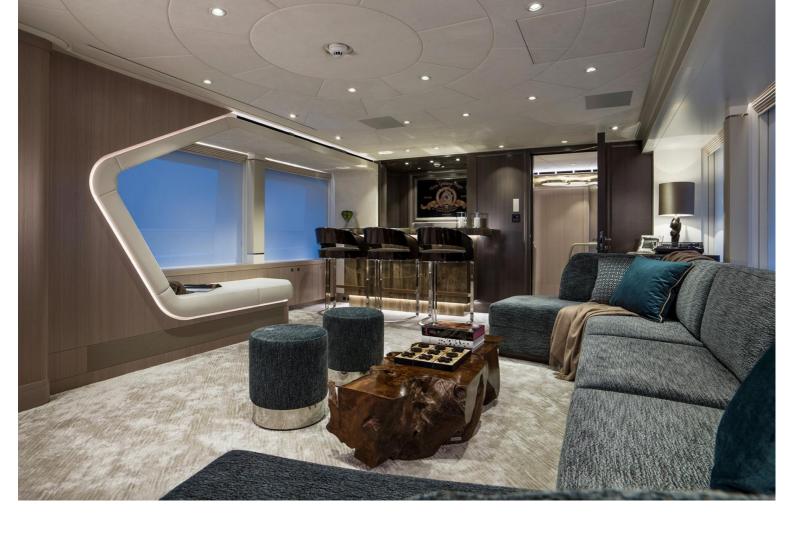

## M/Y IRISHA

The 51m luxury motor yacht IRISHA, built by Heesen Yachts and was launched in spring 2018, both the exterior and interior design was created by Eidsgaard Design.

Irisha attracts with her sleek profile, innovative solutions, powerful performance as well as spacious layout. She is stable, fast and built to the highest quality standards. Her striking exterior lines are characterized by the great use of curved glazed areas providing the yacht with an aggressive appearance. Irisha welcomes up to 10 guests in 5 resplendent cabins.