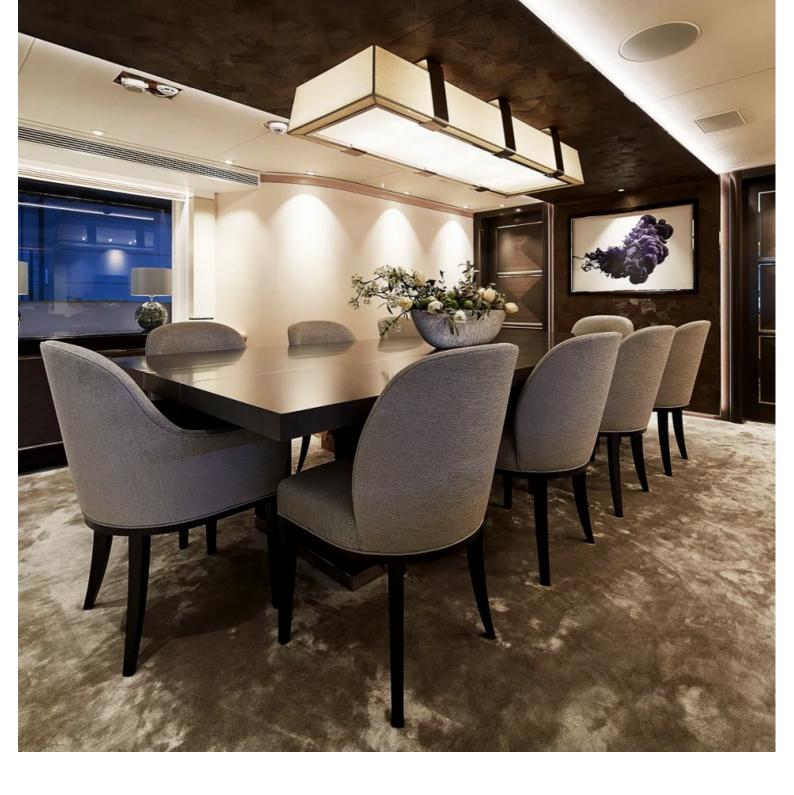

## M/Y IRISHA

The 51m luxury motor yacht IRISHA, built by Heesen Yachts and was launched in spring 2018, both the exterior and interior design was created by Eidsgaard Design.

Irisha attracts with her sleek profile, innovative solutions, powerful performance as well as spacious layout. She is stable, fast and built to the highest quality standards. Her striking exterior lines are characterized by the great use of curved glazed areas providing the yacht with an aggressive appearance. Irisha welcomes up to 10 guests in 5 resplendent cabins.