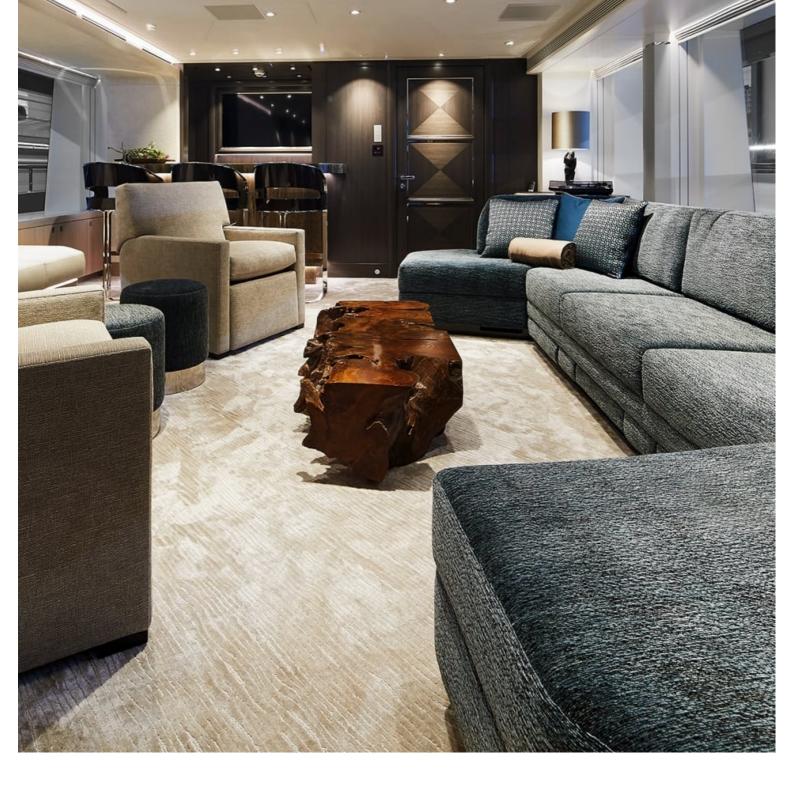

## M/Y IRISHA

The 51m luxury motor yacht IRISHA, built by Heesen Yachts and was launched in spring 2018, both the exterior and interior design was created by Eidsgaard Design.

Irisha attracts with her sleek profile, innovative solutions, powerful performance as well as spacious layout. She is stable, fast and built to the highest quality standards. Her striking exterior lines are characterized by the great use of curved glazed areas providing the yacht with an aggressive appearance. Irisha welcomes up to 10 guests in 5 resplendent cabins.