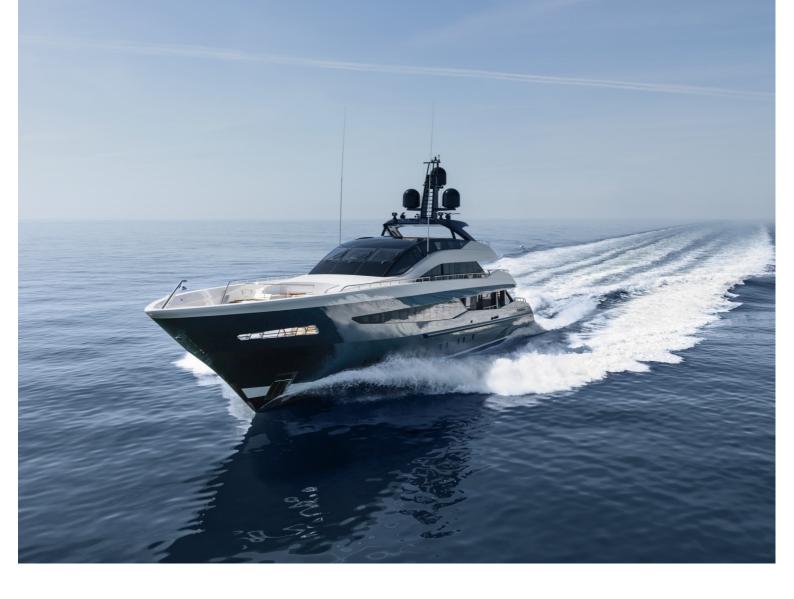

## M/Y IRISHA

The 51m luxury motor yacht IRISHA, built by Heesen Yachts and was launched in spring 2018, both the exterior and interior design was created by Eidsgaard Design.

Irisha attracts with her sleek profile, innovative solutions, powerful performance as well as spacious layout. She is stable, fast and built to the highest quality standards. Her striking exterior lines are characterized by the great use of curved glazed areas providing the yacht with an aggressive appearance. Irisha welcomes up to 10 guests in 5 resplendent cabins.