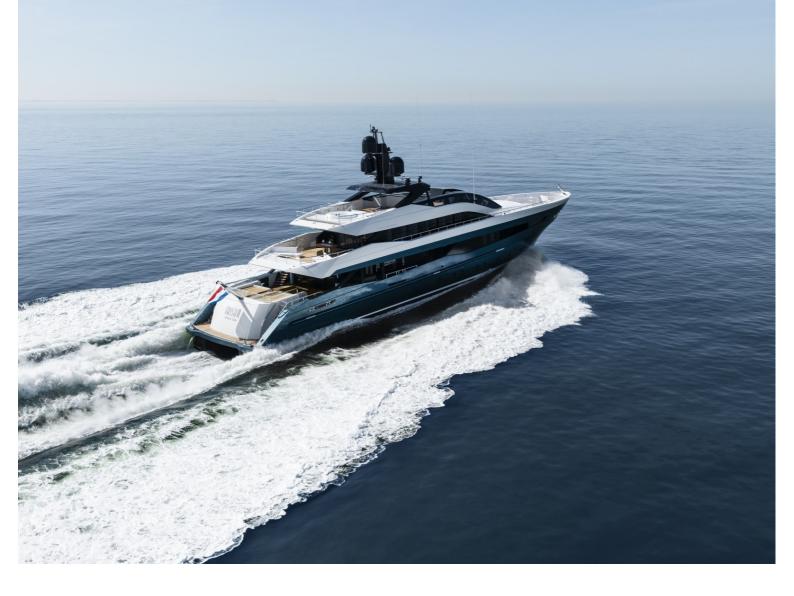

## M/Y IRISHA

The 51m luxury motor yacht IRISHA, built by Heesen Yachts and was launched in spring 2018, both the exterior and interior design was created by Eidsgaard Design.

Irisha attracts with her sleek profile, innovative solutions, powerful performance as well as spacious layout. She is stable, fast and built to the highest quality standards. Her striking exterior lines are characterized by the great use of curved glazed areas providing the yacht with an aggressive appearance. Irisha welcomes up to 10 guests in 5 resplendent cabins.