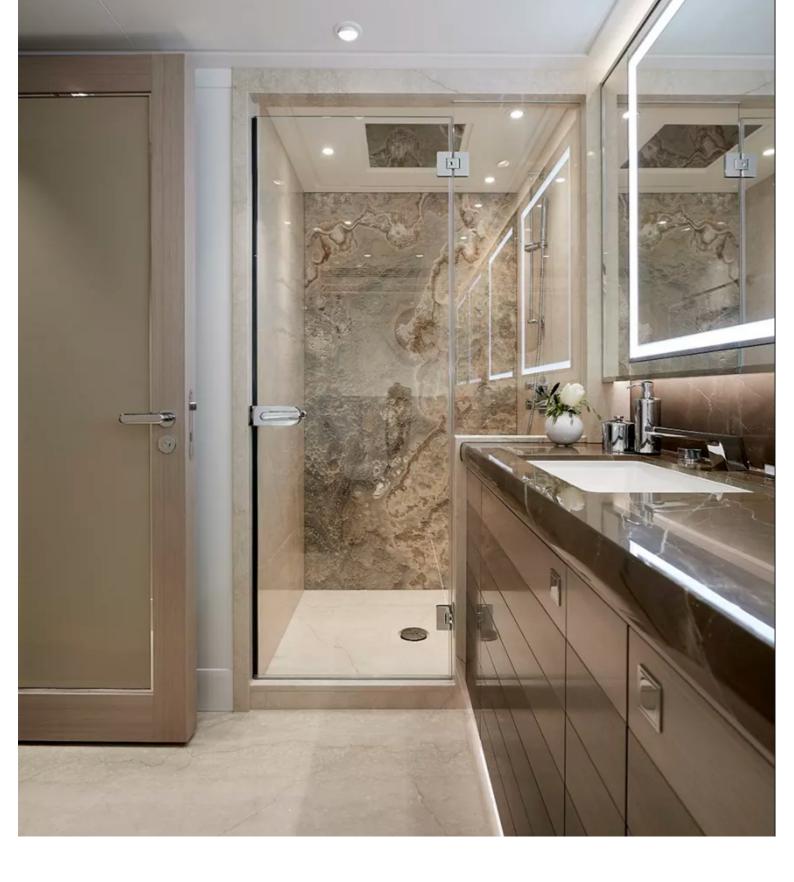

## M/Y IRISHA

The 51m luxury motor yacht IRISHA, built by Heesen Yachts and was launched in spring 2018, both the exterior and interior design was created by Eidsgaard Design.

Irisha attracts with her sleek profile, innovative solutions, powerful performance as well as spacious layout. She is stable, fast and built to the highest quality standards. Her striking exterior lines are characterized by the great use of curved glazed areas providing the yacht with an aggressive appearance. Irisha welcomes up to 10 guests in 5 resplendent cabins.