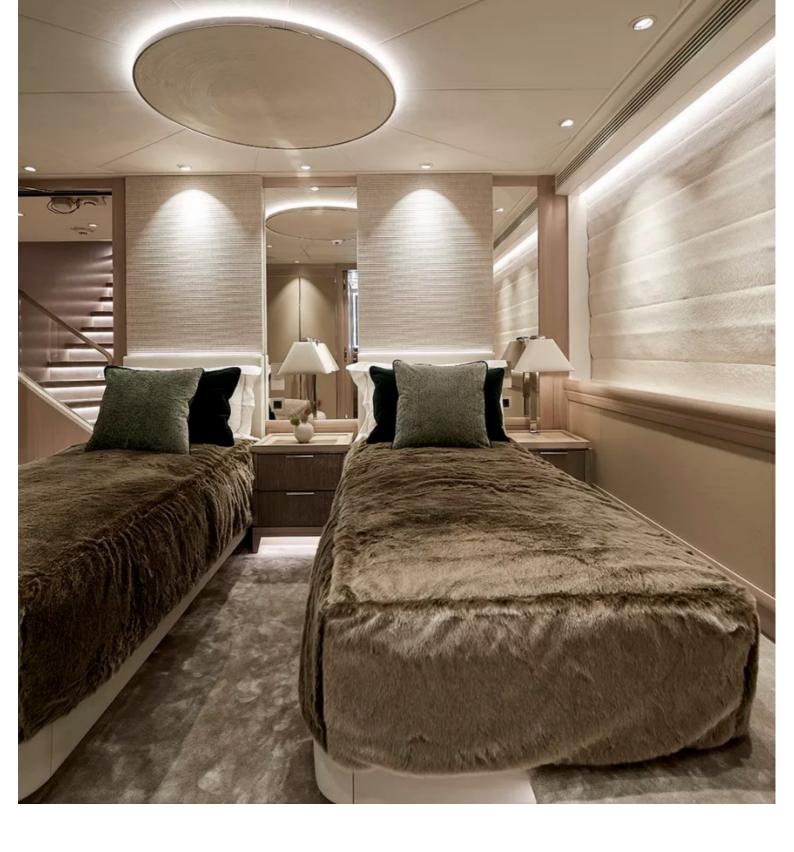

## M/Y IRISHA

The 51m luxury motor yacht IRISHA, built by Heesen Yachts and was launched in spring 2018, both the exterior and interior design was created by Eidsgaard Design.

Irisha attracts with her sleek profile, innovative solutions, powerful performance as well as spacious layout. She is stable, fast and built to the highest quality standards. Her striking exterior lines are characterized by the great use of curved glazed areas providing the yacht with an aggressive appearance. Irisha welcomes up to 10 guests in 5 resplendent cabins.