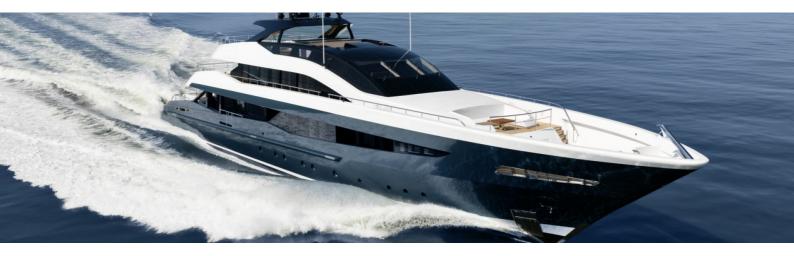

## M/Y IRISHA

The 51m luxury motor yacht IRISHA, built by Heesen Yachts and was launched in spring 2018, both the exterior and interior design was created by Eidsgaard Design.

Irisha attracts with her sleek profile, innovative solutions, powerful performance as well as spacious layout. She is stable, fast and built to the highest quality standards. Her striking exterior lines are characterized by the great use of curved glazed areas providing the yacht with an aggressive appearance. Irisha welcomes up to 10 guests in 5 resplendent cabins.