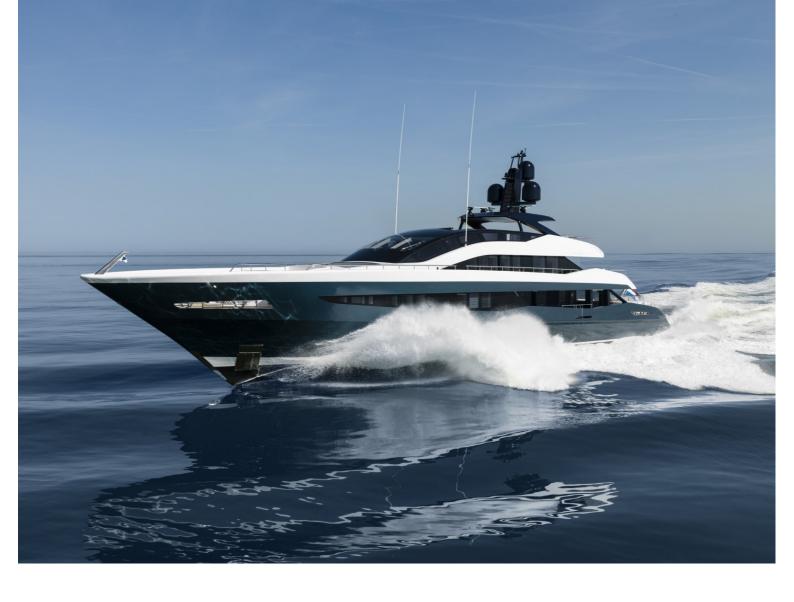

## M/Y IRISHA

The 51m luxury motor yacht IRISHA, built by Heesen Yachts and was launched in spring 2018, both the exterior and interior design was created by Eidsgaard Design.

Irisha attracts with her sleek profile, innovative solutions, powerful performance as well as spacious layout. She is stable, fast and built to the highest quality standards. Her striking exterior lines are characterized by the great use of curved glazed areas providing the yacht with an aggressive appearance. Irisha welcomes up to 10 guests in 5 resplendent cabins.

8.5m

ЭКИПАЖА

9

КОЛИЧЕСТВО ЧЛЕНОВ

 $|\longleftrightarrow|$ 

ОСАДКА

(2)

МАКСИМАЛЬНАЯ СКОРОСТЬ

17kn

ВЕРФЬ

**HEESEN** 

ГОД ПОСТРОЙКИ

2018

10/5

ГОСТЕЙ/КАЮТ

ЦЕНА ЗА НЕДЕЛЮ