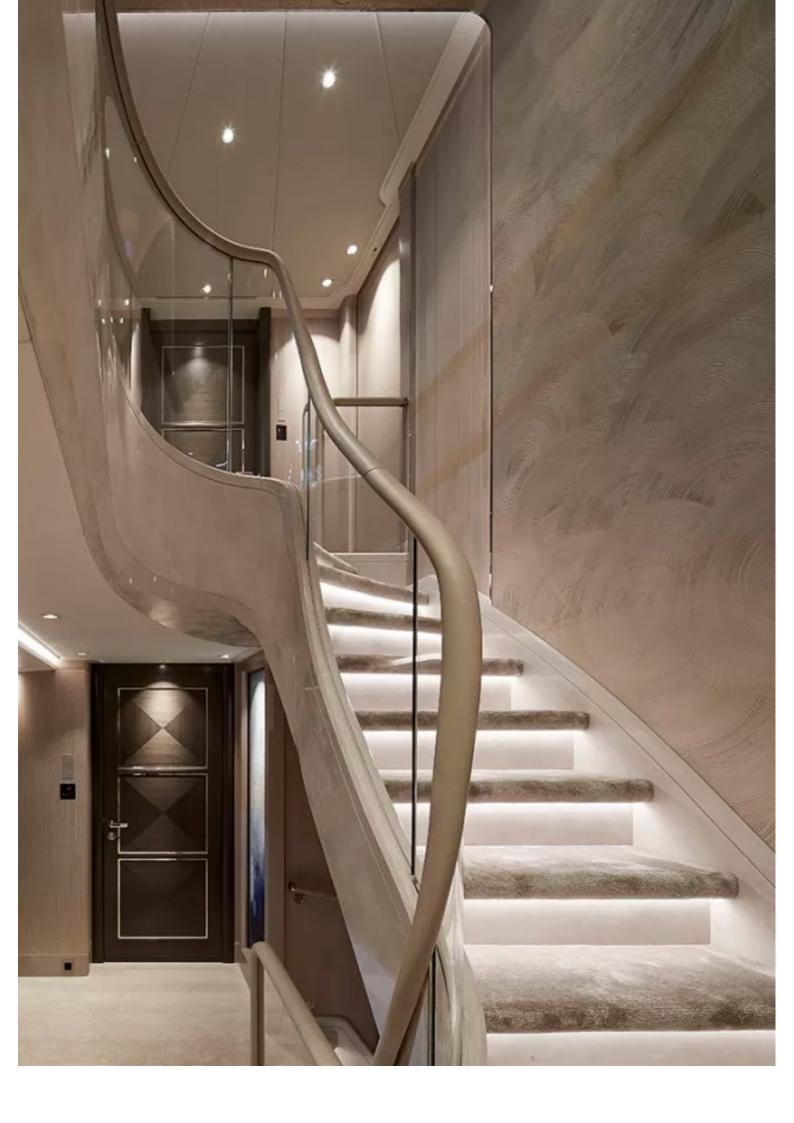

## M/Y IRISHA

The 51m luxury motor yacht IRISHA, built by Heesen Yachts and was launched in spring 2018, both the exterior and interior design was created by Eidsgaard Design.

Irisha attracts with her sleek profile, innovative solutions, powerful performance as well as spacious layout. She is stable, fast and built to the highest quality standards. Her striking exterior lines are characterized by the great use of curved glazed areas providing the yacht with an aggressive appearance. Irisha welcomes up to 10 guests in 5 resplendent cabins.