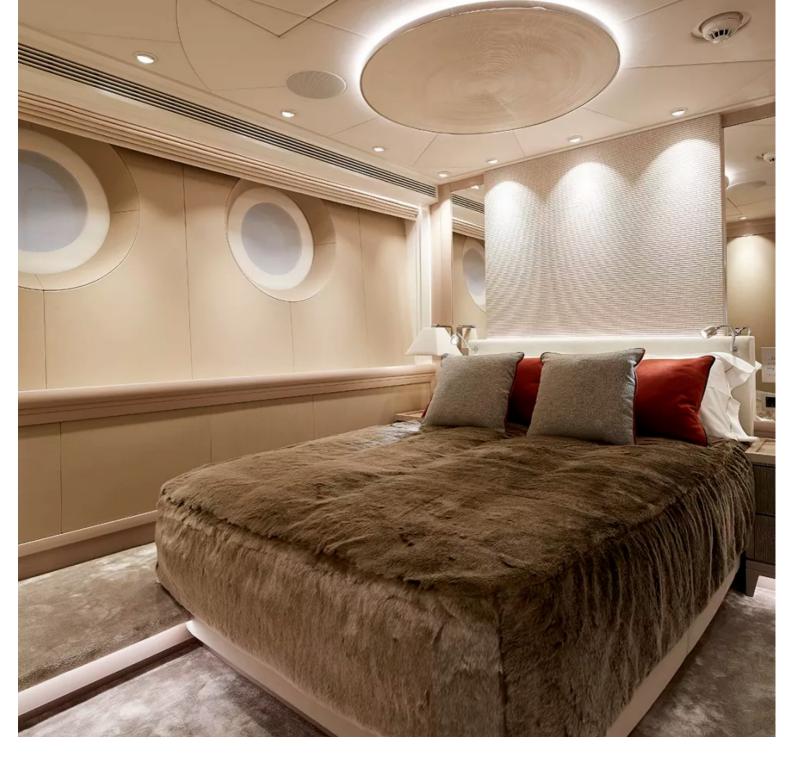

## M/Y IRISHA

The 51m luxury motor yacht IRISHA, built by Heesen Yachts and was launched in spring 2018, both the exterior and interior design was created by Eidsgaard Design.

Irisha attracts with her sleek profile, innovative solutions, powerful performance as well as spacious layout. She is stable, fast and built to the highest quality standards. Her striking exterior lines are characterized by the great use of curved glazed areas providing the yacht with an aggressive appearance. Irisha welcomes up to 10 guests in 5 resplendent cabins.