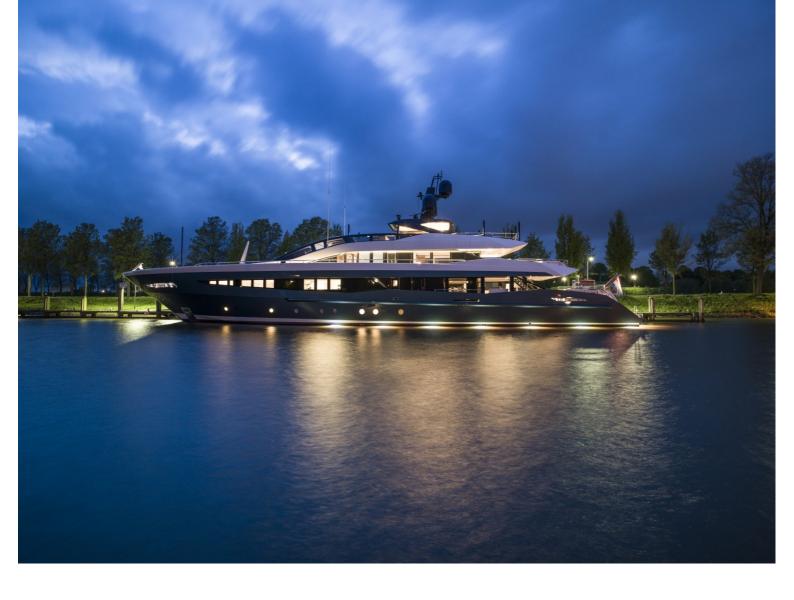

## M/Y IRISHA

The 51m luxury motor yacht IRISHA, built by Heesen Yachts and was launched in spring 2018, both the exterior and interior design was created by Eidsgaard Design.

Irisha attracts with her sleek profile, innovative solutions, powerful performance as well as spacious layout. She is stable, fast and built to the highest quality standards. Her striking exterior lines are characterized by the great use of curved glazed areas providing the yacht with an aggressive appearance. Irisha welcomes up to 10 guests in 5 resplendent cabins.