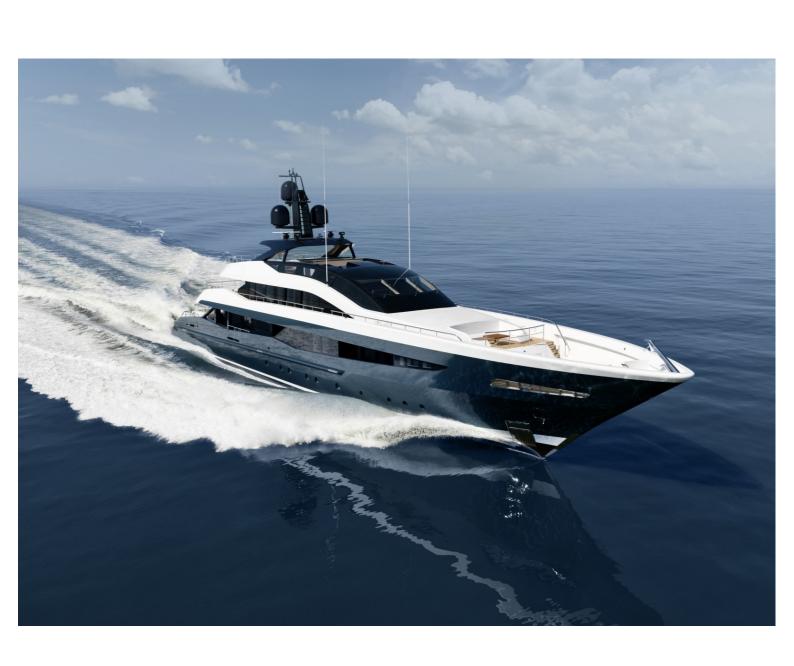

## M/Y IRISHA

The 51m luxury motor yacht IRISHA, built by Heesen Yachts and was launched in spring 2018, both the exterior and interior design was created by Eidsgaard Design.

Irisha attracts with her sleek profile, innovative solutions, powerful performance as well as spacious layout. She is stable, fast and built to the highest quality standards. Her striking exterior lines are characterized by the great use of curved glazed areas providing the yacht with an aggressive appearance. Irisha welcomes up to 10 guests in 5 resplendent cabins.

8.5m

ЭКИПАЖА

9

КОЛИЧЕСТВО ЧЛЕНОВ

 $|\longleftrightarrow|$ 

ОСАДКА

(2)

МАКСИМАЛЬНАЯ СКОРОСТЬ

17kn

ВЕРФЬ

**HEESEN** 

ГОД ПОСТРОЙКИ

2018

10/5

ГОСТЕЙ/КАЮТ

ЦЕНА ЗА НЕДЕЛЮ