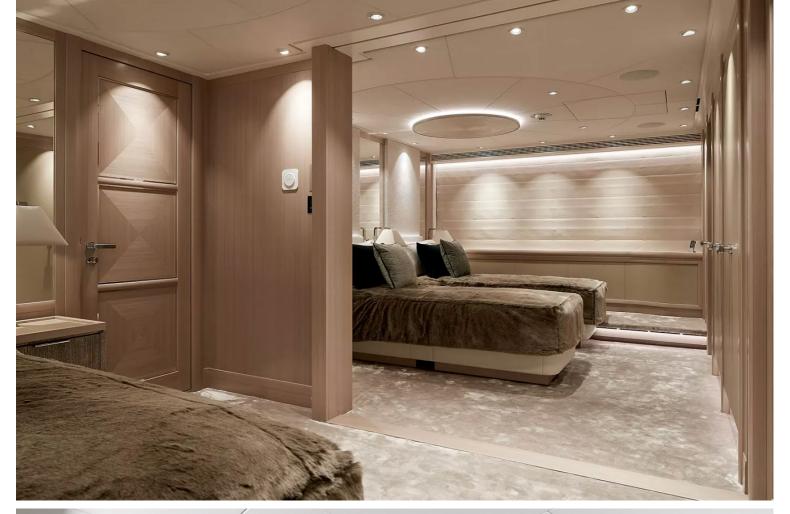

## M/Y IRISHA

The 51m luxury motor yacht IRISHA, built by Heesen Yachts and was launched in spring 2018, both the exterior and interior design was created by Eidsgaard Design.

Irisha attracts with her sleek profile, innovative solutions, powerful performance as well as spacious layout. She is stable, fast and built to the highest quality standards. Her striking exterior lines are characterized by the great use of curved glazed areas providing the yacht with an aggressive appearance. Irisha welcomes up to 10 guests in 5 resplendent cabins.