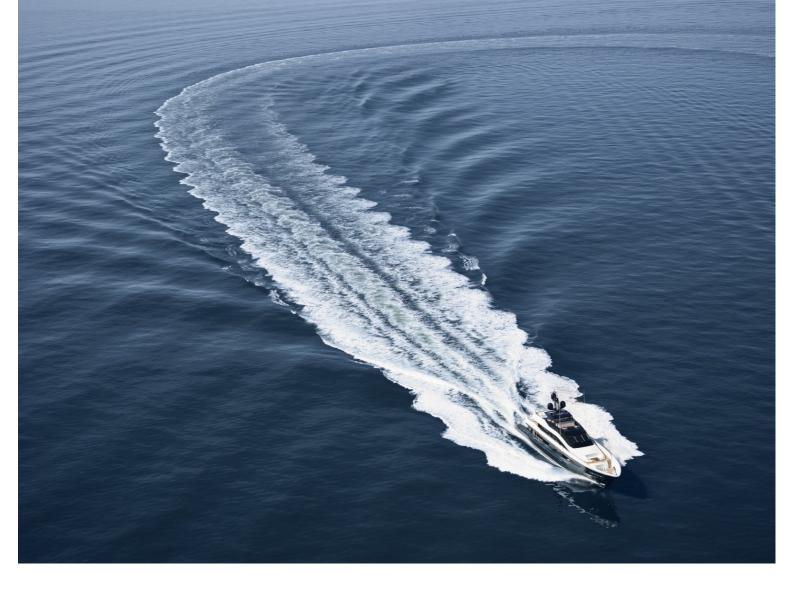

## M/Y IRISHA

The 51m luxury motor yacht IRISHA, built by Heesen Yachts and was launched in spring 2018, both the exterior and interior design was created by Eidsgaard Design.

Irisha attracts with her sleek profile, innovative solutions, powerful performance as well as spacious layout. She is stable, fast and built to the highest quality standards. Her striking exterior lines are characterized by the great use of curved glazed areas providing the yacht with an aggressive appearance. Irisha welcomes up to 10 guests in 5 resplendent cabins.