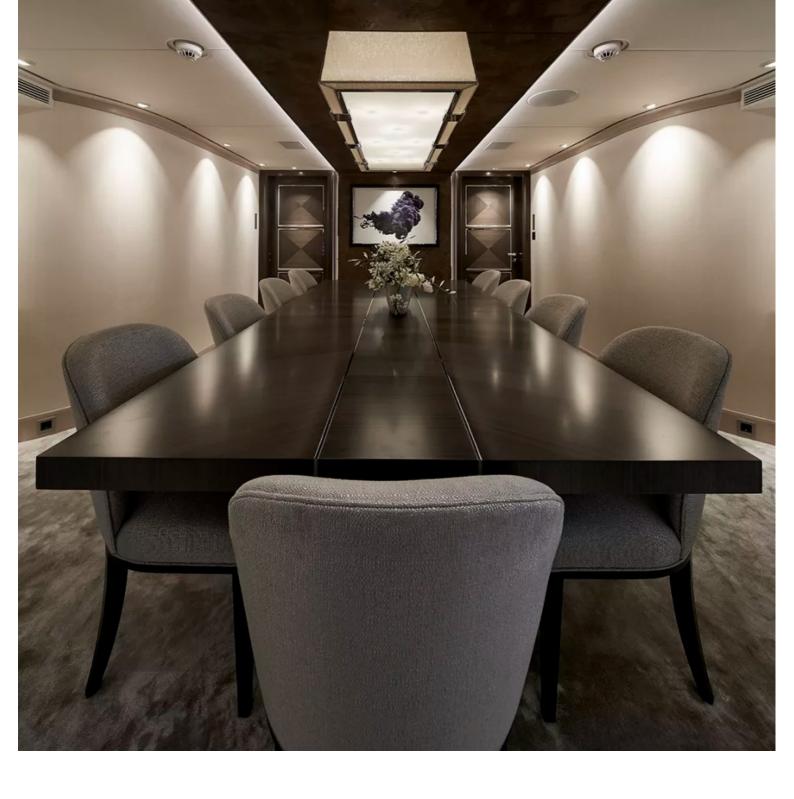

## M/Y IRISHA

The 51m luxury motor yacht IRISHA, built by Heesen Yachts and was launched in spring 2018, both the exterior and interior design was created by Eidsgaard Design.

Irisha attracts with her sleek profile, innovative solutions, powerful performance as well as spacious layout. She is stable, fast and built to the highest quality standards. Her striking exterior lines are characterized by the great use of curved glazed areas providing the yacht with an aggressive appearance. Irisha welcomes up to 10 guests in 5 resplendent cabins.