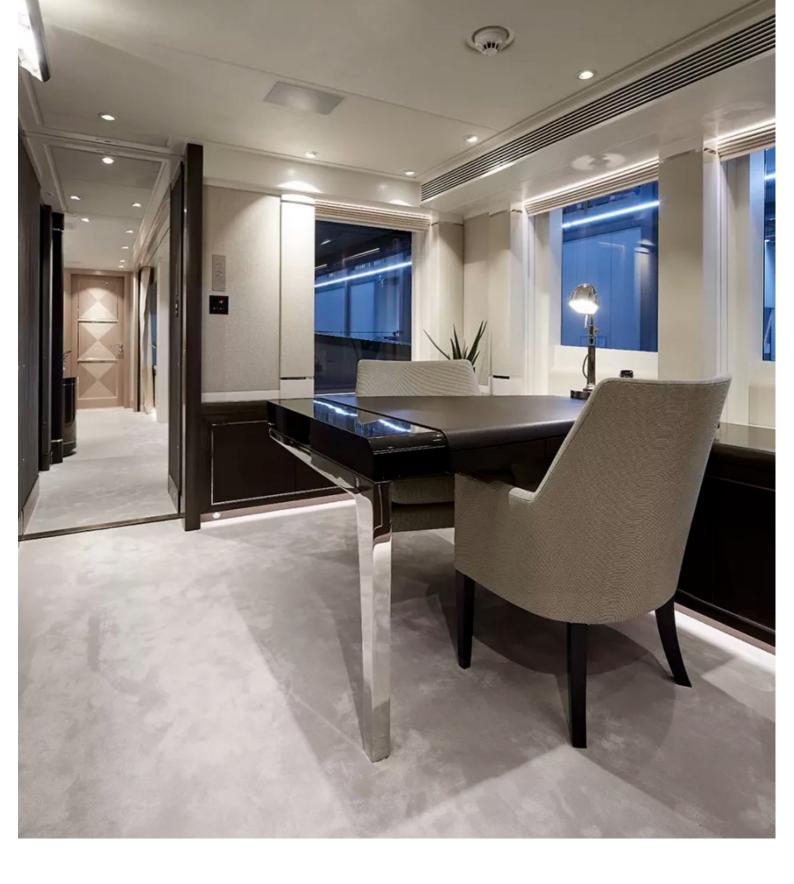

## M/Y IRISHA

The 51m luxury motor yacht IRISHA, built by Heesen Yachts and was launched in spring 2018, both the exterior and interior design was created by Eidsgaard Design.

Irisha attracts with her sleek profile, innovative solutions, powerful performance as well as spacious layout. She is stable, fast and built to the highest quality standards. Her striking exterior lines are characterized by the great use of curved glazed areas providing the yacht with an aggressive appearance. Irisha welcomes up to 10 guests in 5 resplendent cabins.