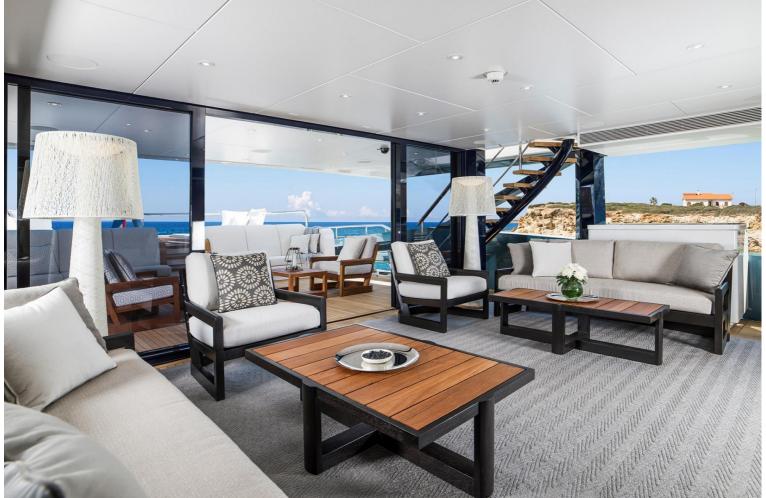

## M/Y IRISHA

The 51m luxury motor yacht IRISHA, built by Heesen Yachts and was launched in spring 2018, both the exterior and interior design was created by Eidsgaard Design.

Irisha attracts with her sleek profile, innovative solutions, powerful performance as well as spacious layout. She is stable, fast and built to the highest quality standards. Her striking exterior lines are characterized by the great use of curved glazed areas providing the yacht with an aggressive appearance. Irisha welcomes up to 10 guests in 5 resplendent cabins.