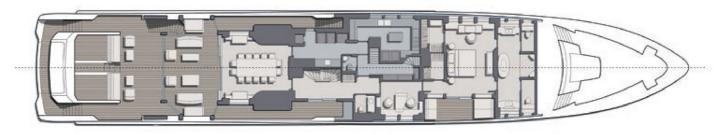

## General Arrangement

Irisha 51 metre Custom

Sun deck

Wheelhouse deck

Main deck

Lower deck