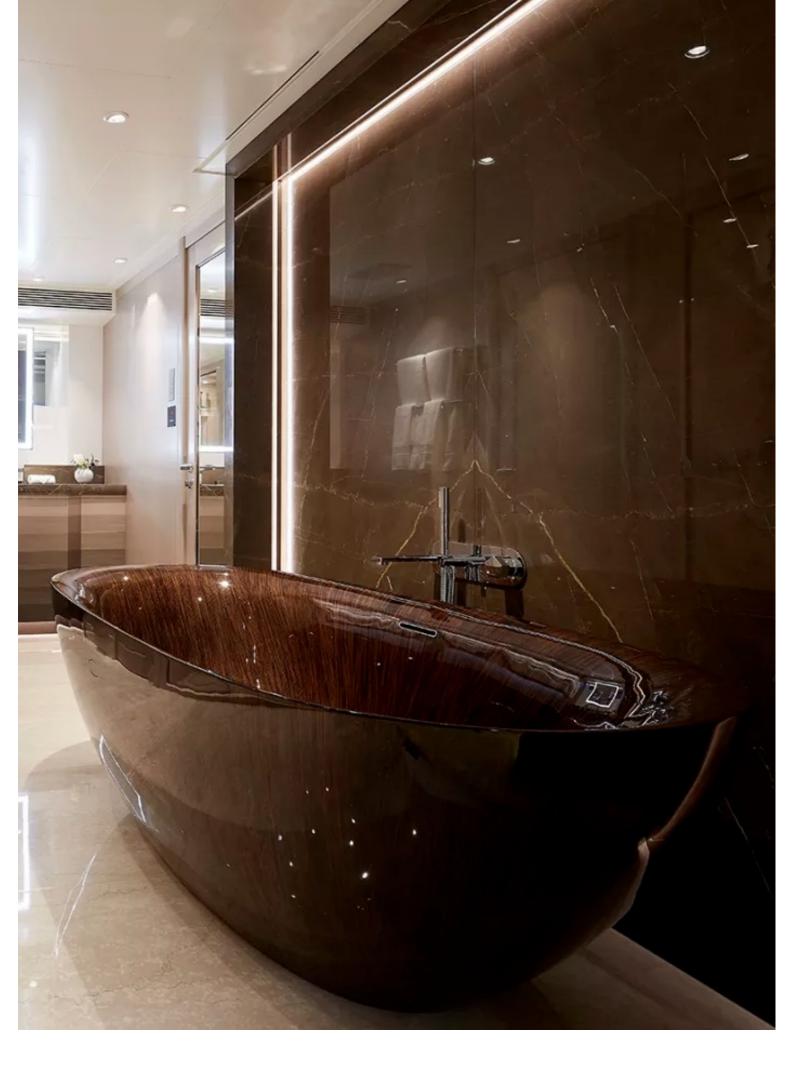

## M/Y IRISHA

The 51m luxury motor yacht IRISHA, built by Heesen Yachts and was launched in spring 2018, both the exterior and interior design was created by Eidsgaard Design.

Irisha attracts with her sleek profile, innovative solutions, powerful performance as well as spacious layout. She is stable, fast and built to the highest quality standards. Her striking exterior lines are characterized by the great use of curved glazed areas providing the yacht with an aggressive appearance. Irisha welcomes up to 10 guests in 5 resplendent cabins.