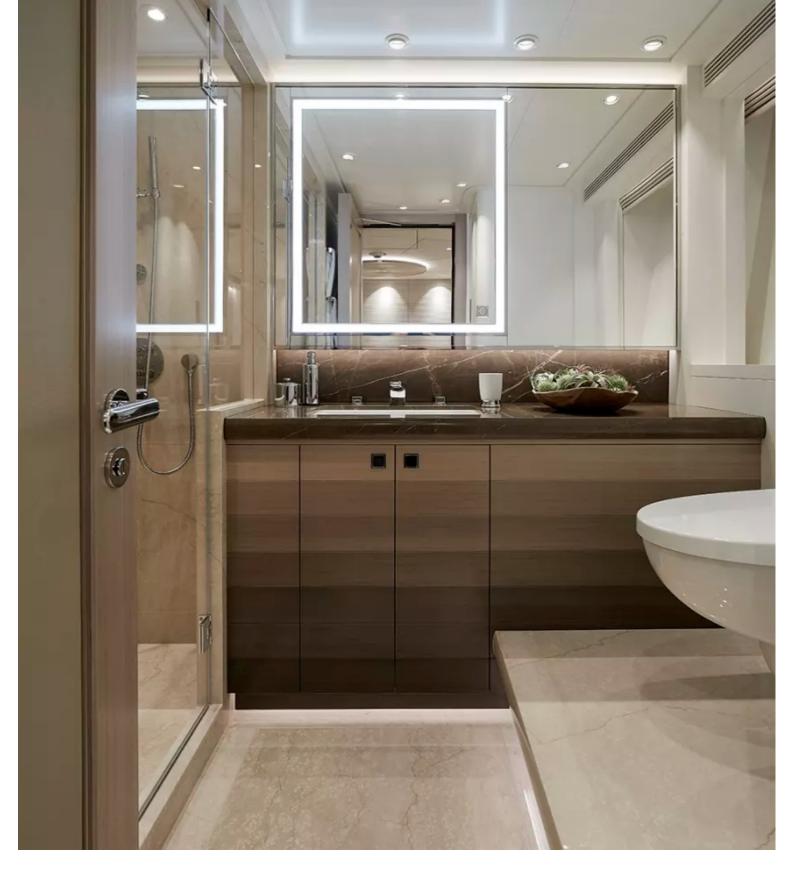

## M/Y IRISHA

The 51m luxury motor yacht IRISHA, built by Heesen Yachts and was launched in spring 2018, both the exterior and interior design was created by Eidsgaard Design.

Irisha attracts with her sleek profile, innovative solutions, powerful performance as well as spacious layout. She is stable, fast and built to the highest quality standards. Her striking exterior lines are characterized by the great use of curved glazed areas providing the yacht with an aggressive appearance. Irisha welcomes up to 10 guests in 5 resplendent cabins.