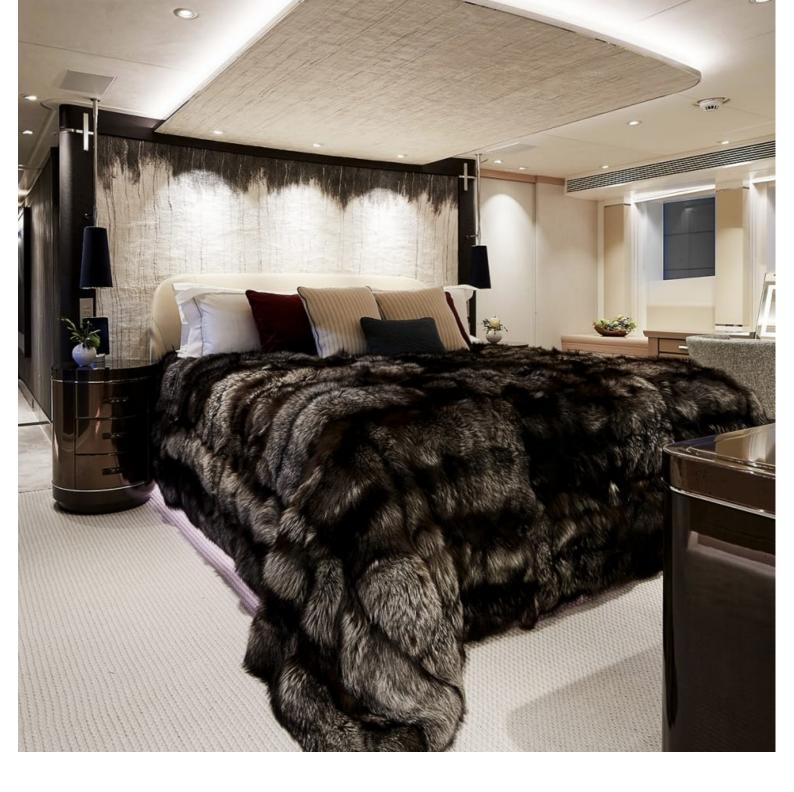

## M/Y IRISHA

The 51m luxury motor yacht IRISHA, built by Heesen Yachts and was launched in spring 2018, both the exterior and interior design was created by Eidsgaard Design.

Irisha attracts with her sleek profile, innovative solutions, powerful performance as well as spacious layout. She is stable, fast and built to the highest quality standards. Her striking exterior lines are characterized by the great use of curved glazed areas providing the yacht with an aggressive appearance. Irisha welcomes up to 10 guests in 5 resplendent cabins.