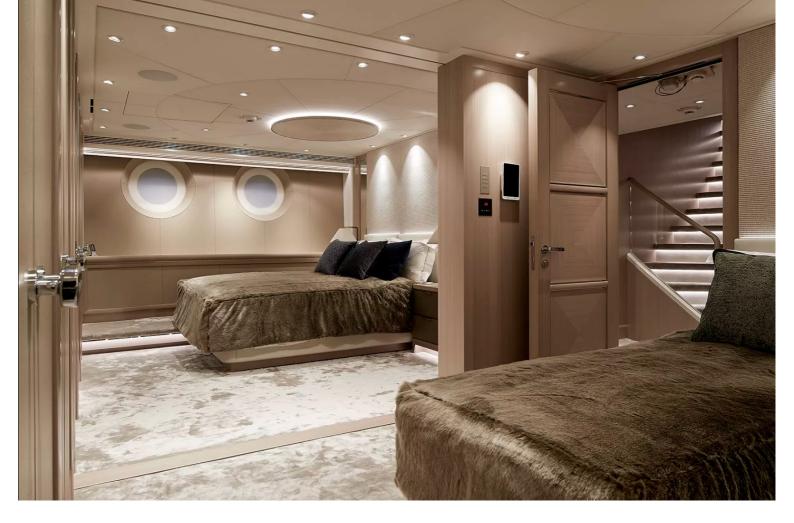

## M/Y IRISHA

The 51m luxury motor yacht IRISHA, built by Heesen Yachts and was launched in spring 2018, both the exterior and interior design was created by Eidsgaard Design.

Irisha attracts with her sleek profile, innovative solutions, powerful performance as well as spacious layout. She is stable, fast and built to the highest quality standards. Her striking exterior lines are characterized by the great use of curved glazed areas providing the yacht with an aggressive appearance. Irisha welcomes up to 10 guests in 5 resplendent cabins.