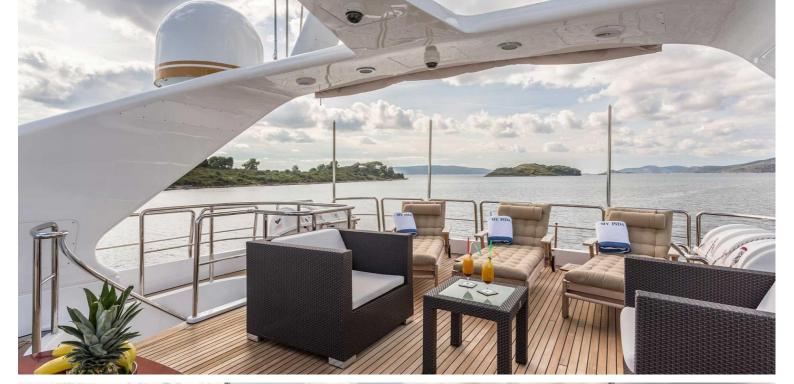

## M/Y PIDA

PIDA is a fine example of the Benetti Classic series, allowing guests to experience classic Italian quality. This triple deck displacement motor yacht is known for a lot of volume offering the space of a larger yacht.

Her luxurious interior was designed by Zuretti. The main deck saloon and dining area welcome the guests with an elegant decor. The present Owner has put very much detail into the interior design and has chosen finest, luxurious Versace fabrics in blue, gold and cream. Pida's sleeping configuration has been designed to comfortably accommodate up to 10 guests in 5 cabins.