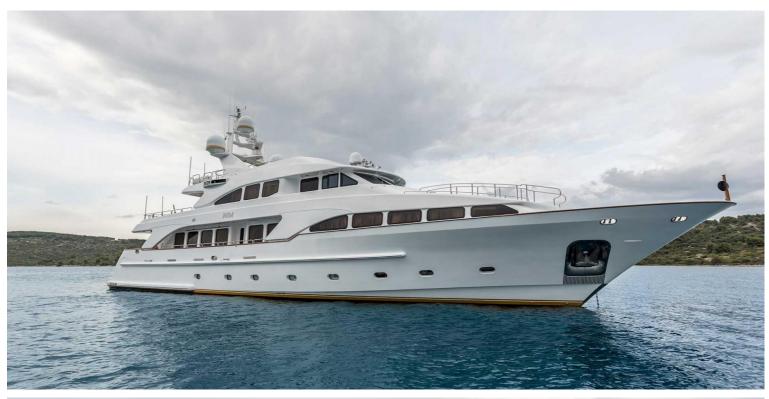

## M/Y PIDA

PIDA is a fine example of the Benetti Classic series, allowing guests to experience classic Italian quality. This triple deck displacement motor yacht is known for a lot of volume offering the space of a larger yacht.

Her luxurious interior was designed by Zuretti. The main deck saloon and dining area welcome the guests with an elegant decor. The present Owner has put very much detail into the interior design and has chosen finest, luxurious Versace fabrics in blue, gold and cream. Pida's sleeping configuration has been designed to comfortably accommodate up to 10 guests in 5 cabins.