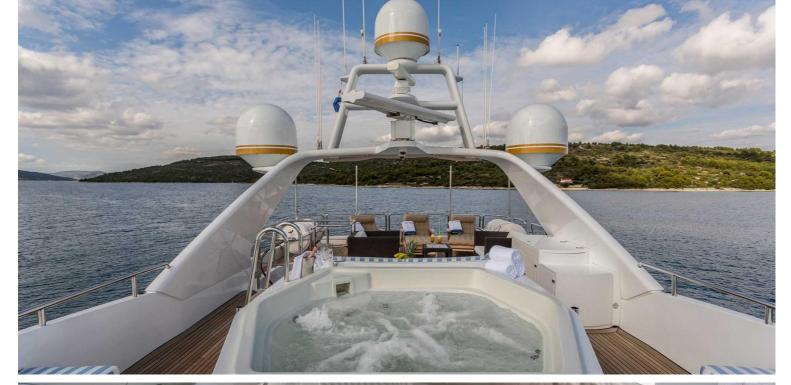

## M/Y PIDA

PIDA is a fine example of the Benetti Classic series, allowing guests to experience classic Italian quality. This triple deck displacement motor yacht is known for a lot of volume offering the space of a larger yacht.

Her luxurious interior was designed by Zuretti. The main deck saloon and dining area welcome the guests with an elegant decor. The present Owner has put very much detail into the interior design and has chosen finest, luxurious Versace fabrics in blue, gold and cream. Pida's sleeping configuration has been designed to comfortably accommodate up to 10 guests in 5 cabins.