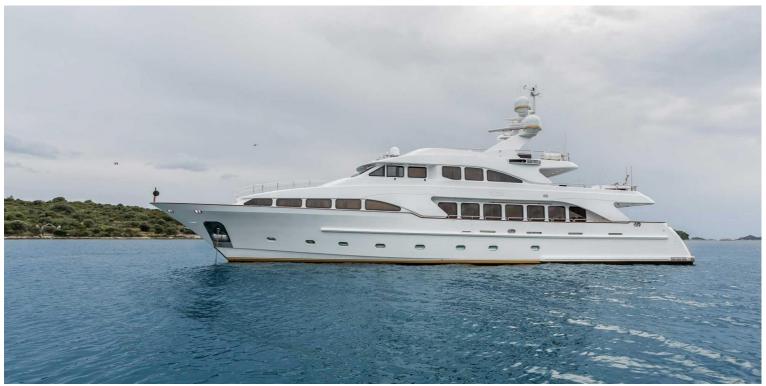

## M/Y PIDA

PIDA is a fine example of the Benetti Classic series, allowing guests to experience classic Italian quality. This triple deck displacement motor yacht is known for a lot of volume offering the space of a larger yacht.

Her luxurious interior was designed by Zuretti. The main deck saloon and dining area welcome the guests with an elegant decor. The present Owner has put very much detail into the interior design and has chosen finest, luxurious Versace fabrics in blue, gold and cream. Pida's sleeping configuration has been designed to comfortably accommodate up to 10 guests in 5 cabins.