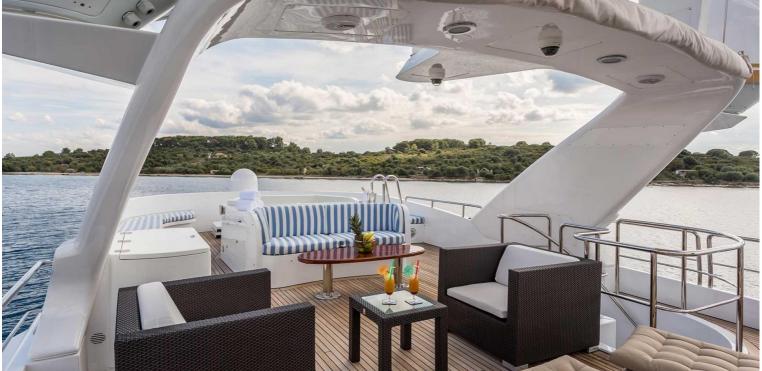

## M/Y PIDA

PIDA is a fine example of the Benetti Classic series, allowing guests to experience classic Italian quality. This triple deck displacement motor yacht is known for a lot of volume offering the space of a larger yacht.

Her luxurious interior was designed by Zuretti. The main deck saloon and dining area welcome the guests with an elegant decor. The present Owner has put very much detail into the interior design and has chosen finest, luxurious Versace fabrics in blue, gold and cream. Pida's sleeping configuration has been designed to comfortably accommodate up to 10 guests in 5 cabins.