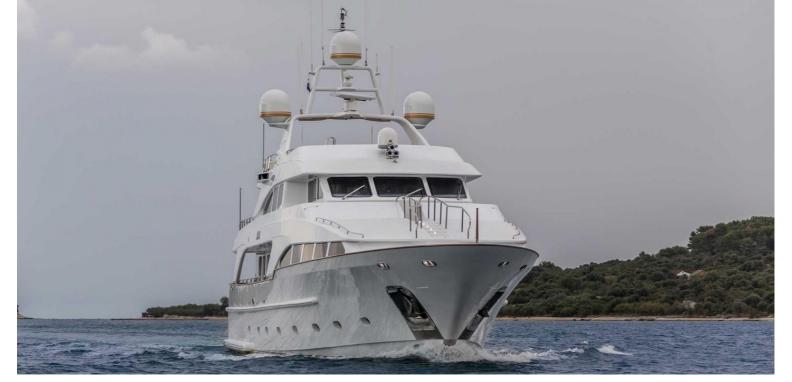

## M/Y PIDA

PIDA is a fine example of the Benetti Classic series, allowing guests to experience classic Italian quality. This triple deck displacement motor yacht is known for a lot of volume offering the space of a larger yacht.