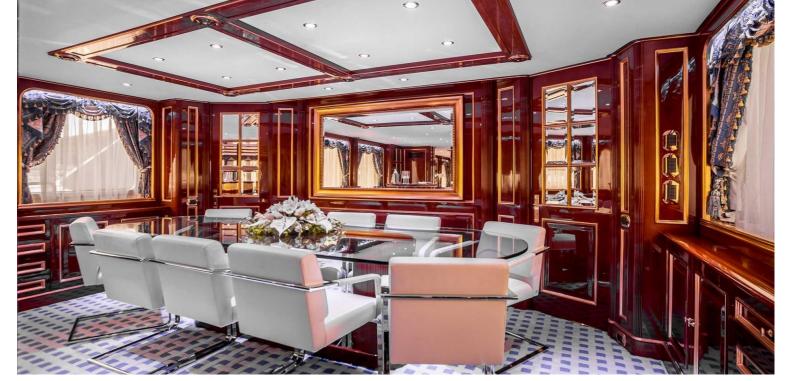

## M/Y PIDA

PIDA is a fine example of the Benetti Classic series, allowing guests to experience classic Italian quality. This triple deck displacement motor yacht is known for a lot of volume offering the space of a larger yacht.

Her luxurious interior was designed by Zuretti. The main deck saloon and dining area welcome the guests with an elegant decor. The present Owner has put very much detail into the interior design and has chosen finest, luxurious Versace fabrics in blue, gold and cream. Pida's sleeping configuration has been designed to comfortably accommodate up to 10 guests in 5 cabins.