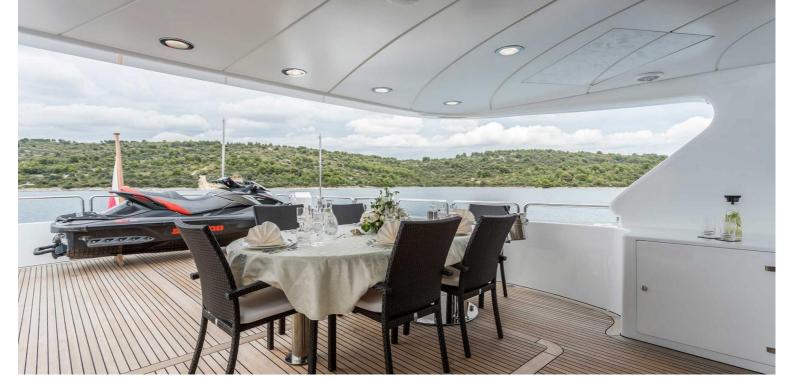

Her luxurious interior was designed by Zuretti. The main deck saloon and dining area welcome the guests with an elegant decor. The present Owner has put very much detail into the interior design and has chosen finest, luxurious Versace fabrics in blue, gold and cream. Pida's sleeping configuration has been designed to comfortably accommodate up to 10 guests in 5 cabins.