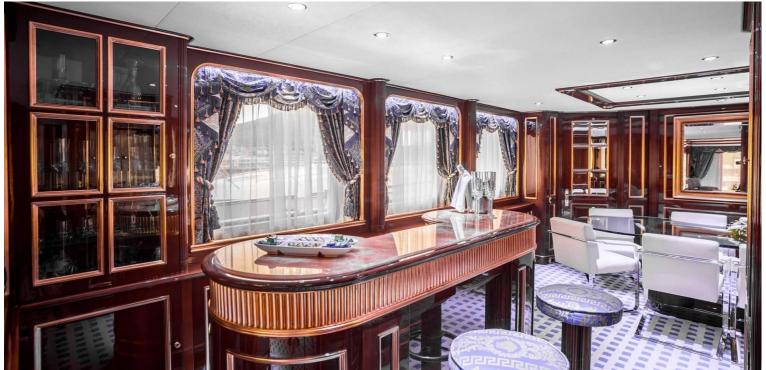

## M/Y PIDA

PIDA is a fine example of the Benetti Classic series, allowing guests to experience classic Italian quality. This triple deck displacement motor yacht is known for a lot of volume offering the space of a larger yacht.

Her luxurious interior was designed by Zuretti. The main deck saloon and dining area welcome the guests with an elegant decor. The present Owner has put very much detail into the interior design and has chosen finest, luxurious Versace fabrics in blue, gold and cream. Pida's sleeping configuration has been designed to comfortably accommodate up to 10 guests in 5 cabins.