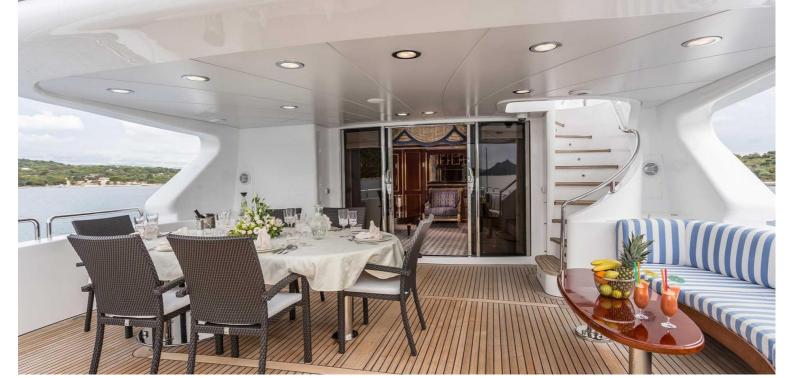

## M/Y PIDA

PIDA is a fine example of the Benetti Classic series, allowing guests to experience classic Italian quality. This triple deck displacement motor yacht is known for a lot of volume offering the space of a larger yacht.

Her luxurious interior was designed by Zuretti. The main deck saloon and dining area welcome the guests with an elegant decor. The present Owner has put very much detail into the interior design and has chosen finest, luxurious Versace fabrics in blue, gold and cream. Pida's sleeping configuration has been designed to comfortably accommodate up to 10 guests in 5 cabins.