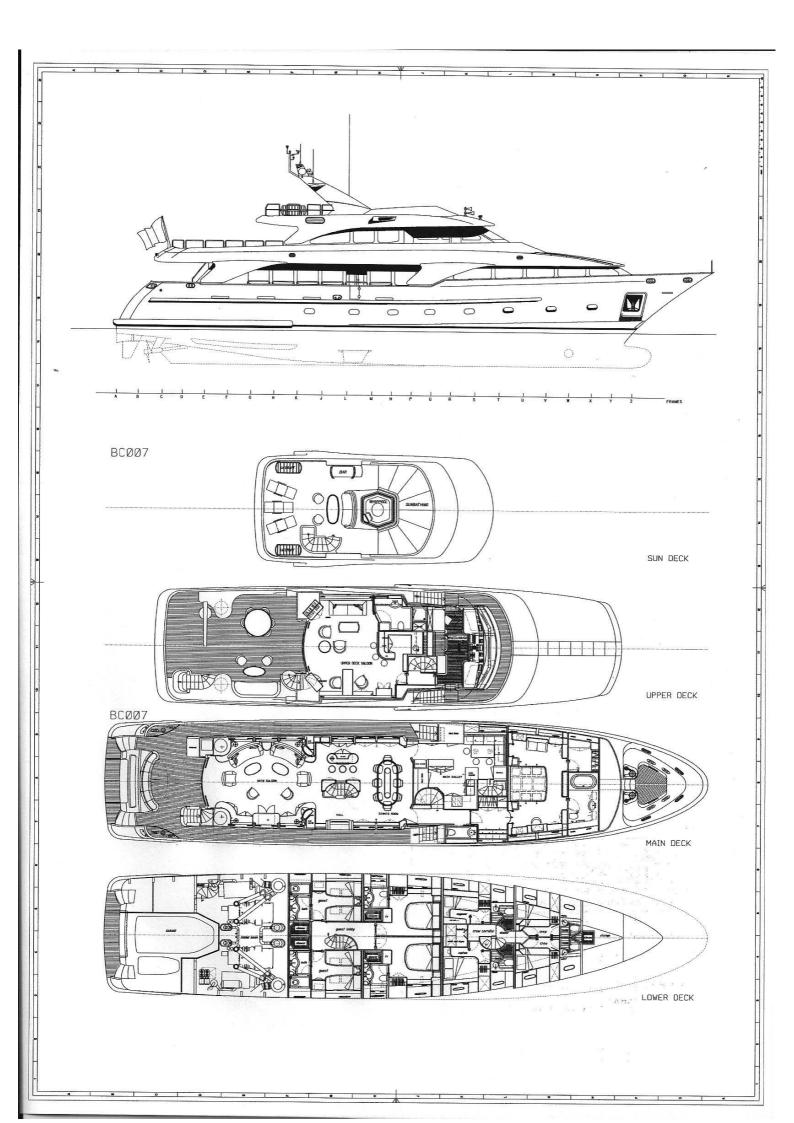

Her luxurious interior was designed by Zuretti. The main deck saloon and dining area welcome the guests with an elegant decor. The present Owner has put very much detail into the interior design and has chosen finest, luxurious Versace fabrics in blue, gold and cream. Pida's sleeping configuration has been designed to comfortably accommodate up to 10 guests in 5 cabins.