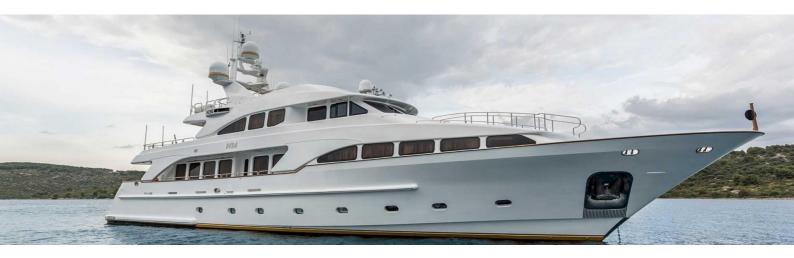

## M/Y PIDA

PIDA is a fine example of the Benetti Classic series, allowing guests to experience classic Italian quality. This triple deck displacement motor yacht is known for a lot of volume offering the space of a larger yacht.

Her luxurious interior was designed by Zuretti. The main deck saloon and dining area welcome the guests with an elegant decor. The present Owner has put very much detail into the interior design and has chosen finest, luxurious Versace fabrics in blue, gold and cream. Pida's sleeping configuration has been designed to comfortably accommodate up to 10 guests in 5 cabins.