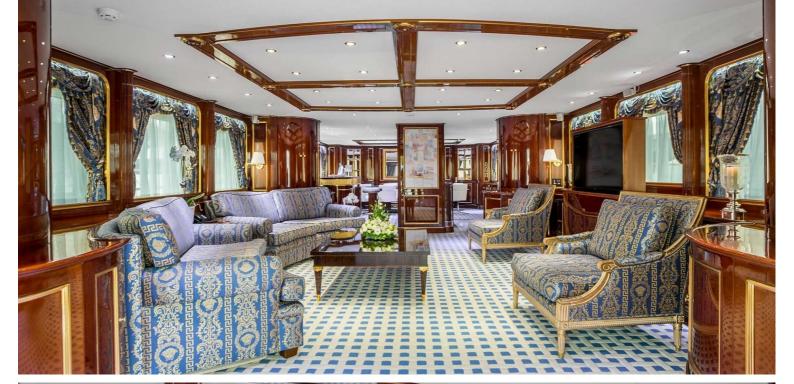

Her luxurious interior was designed by Zuretti. The main deck saloon and dining area welcome the guests with an elegant decor. The present Owner has put very much detail into the interior design and has chosen finest, luxurious Versace fabrics in blue, gold and cream. Pida's sleeping configuration has been designed to comfortably accommodate up to 10 guests in 5 cabins.