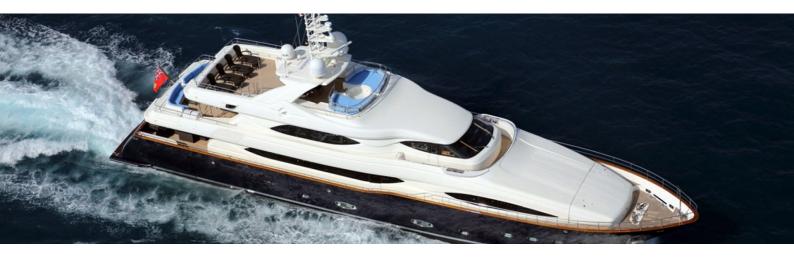

## M/Y SIMA

SIMA is a 39.6m superyacht is a wonderful choice for charter. Whether relaxing in her plush interiors or soaking up the Mediterranean sun from her decks, guests are assured of the utmost comfort and serenity. Her experienced crew will ensure guests enjoy a holiday of a lifetime cruising the Mediterranean on board this charmingly luxurious yacht.

Sima provides accommodation for 10 guests in 5 tasteful staterooms. She is well proportioned with modern decoration, generous deck space and a selection of toys on offer for guests to enjoy.

 $|\longleftrightarrow|$ 