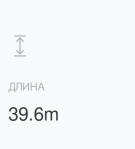

2.3m

МАКСИМАЛЬНАЯ СКОРОСТЬ

20kn

8

8

КОЛИЧЕСТВО ЧЛЕНОВ ЭКИПАЖА

ВЕРФЬ

**CRN ANCONA** 

ГОД ПОСТРОЙКИ

2007/2016

10/5

ГОСТЕЙ/КАЮТ

ЦЕНА ЗА НЕДЕЛЮ

От 100,000€