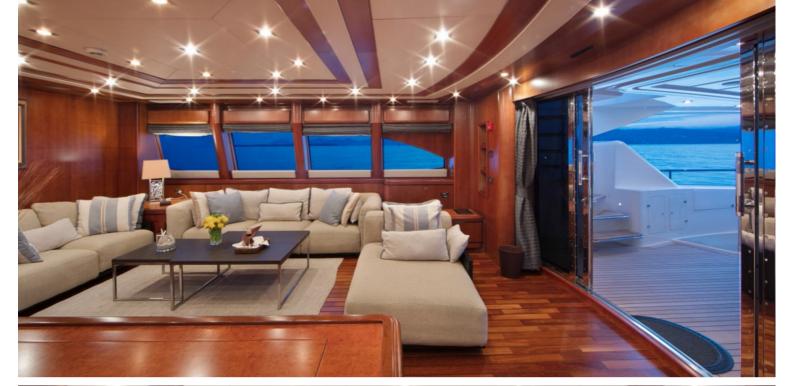

## M/Y SIMA

SIMA is a 39.6m superyacht is a wonderful choice for charter. Whether relaxing in her plush interiors or soaking up the Mediterranean sun from her decks, guests are assured of the utmost comfort and serenity. Her experienced crew will ensure guests enjoy a holiday of a lifetime cruising the Mediterranean on board this charmingly luxurious yacht.

Sima provides accommodation for 10 guests in 5 tasteful staterooms. She is well proportioned with modern decoration, generous deck space and a selection of toys on offer for guests to enjoy.

 $|\longleftrightarrow|$ 