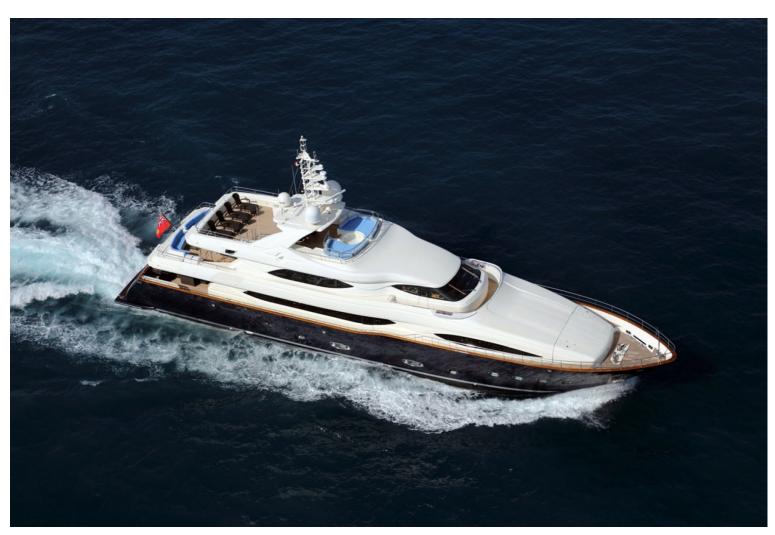

## M/Y SIMA

SIMA is a 39.6m superyacht is a wonderful choice for charter. Whether relaxing in her plush interiors or soaking up the Mediterranean sun from her decks, guests are assured of the utmost comfort and serenity. Her experienced crew will ensure guests enjoy a holiday of a lifetime cruising the Mediterranean on board this charmingly luxurious yacht.

Sima provides accommodation for 10 guests in 5 tasteful staterooms. She is well proportioned with modern decoration, generous deck space and a selection of toys on offer for guests to enjoy.

 $|\longleftrightarrow|$ 