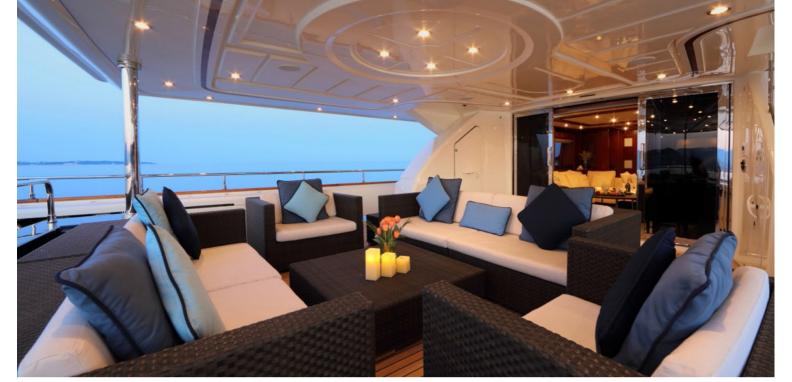

## M/Y SIMA

SIMA is a 39.6m superyacht is a wonderful choice for charter. Whether relaxing in her plush interiors or soaking up the Mediterranean sun from her decks, guests are assured of the utmost comfort and serenity. Her experienced crew will ensure guests enjoy a holiday of a lifetime cruising the Mediterranean on board this charmingly luxurious yacht.

Sima provides accommodation for 10 guests in 5 tasteful staterooms. She is well proportioned with modern decoration, generous deck space and a selection of toys on offer for guests to enjoy.

 $|\longleftrightarrow|$ 