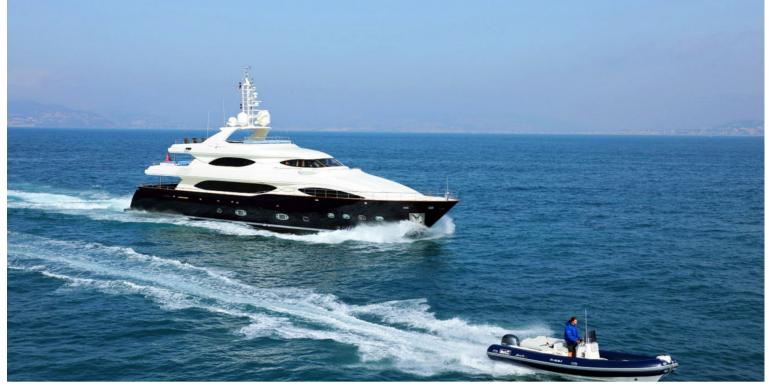

## M/Y SIMA

SIMA is a 39.6m superyacht is a wonderful choice for charter. Whether relaxing in her plush interiors or soaking up the Mediterranean sun from her decks, guests are assured of the utmost comfort and serenity. Her experienced crew will ensure guests enjoy a holiday of a lifetime cruising the Mediterranean on board this charmingly luxurious yacht.

Sima provides accommodation for 10 guests in 5 tasteful staterooms. She is well proportioned with modern decoration, generous deck space and a selection of toys on offer for guests to enjoy.

 $|\longleftrightarrow|$ 