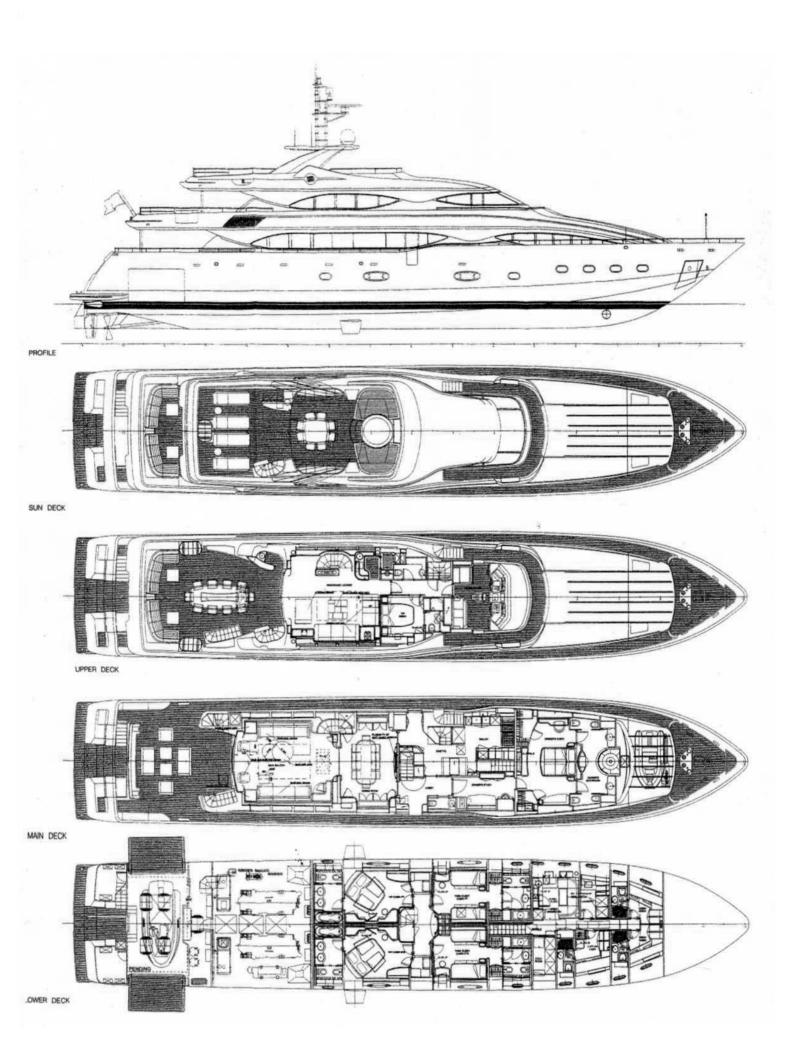

Sima provides accommodation for 10 guests in 5 tasteful staterooms. She is well proportioned with modern decoration, generous deck space and a selection of toys on offer for guests to enjoy.

 $|\longleftrightarrow|$ 