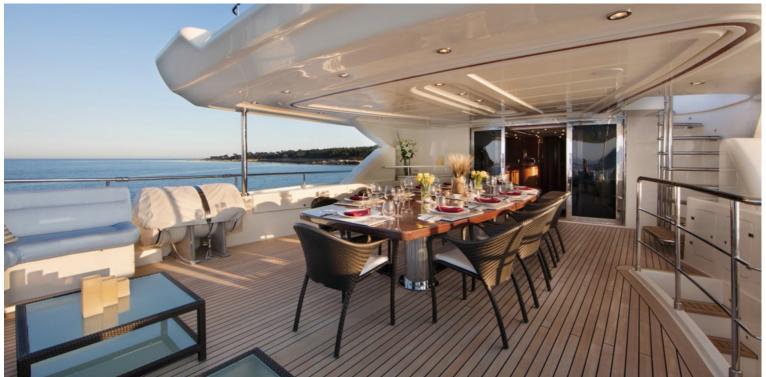

## M/Y SIMA

SIMA is a 39.6m superyacht is a wonderful choice for charter. Whether relaxing in her plush interiors or soaking up the Mediterranean sun from her decks, guests are assured of the utmost comfort and serenity. Her experienced crew will ensure guests enjoy a holiday of a lifetime cruising the Mediterranean on board this charmingly luxurious yacht.

Sima provides accommodation for 10 guests in 5 tasteful staterooms. She is well proportioned with modern decoration, generous deck space and a selection of toys on offer for guests to enjoy.

 $|\longleftrightarrow|$ 