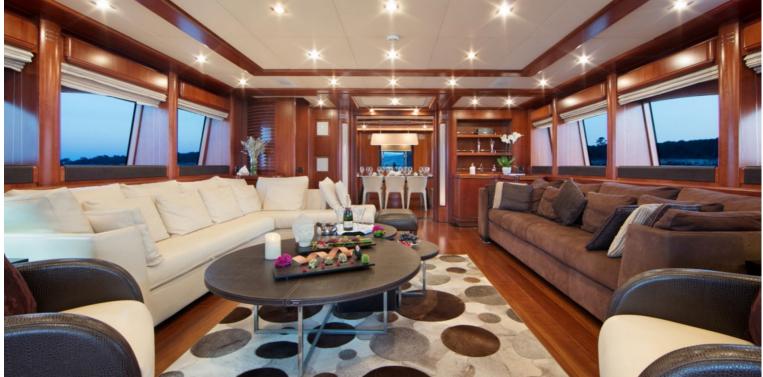

## M/Y SIMA

SIMA is a 39.6m superyacht is a wonderful choice for charter. Whether relaxing in her plush interiors or soaking up the Mediterranean sun from her decks, guests are assured of the utmost comfort and serenity. Her experienced crew will ensure guests enjoy a holiday of a lifetime cruising the Mediterranean on board this charmingly luxurious yacht.

Sima provides accommodation for 10 guests in 5 tasteful staterooms. She is well proportioned with modern decoration, generous deck space and a selection of toys on offer for guests to enjoy.

 $|\longleftrightarrow|$ 