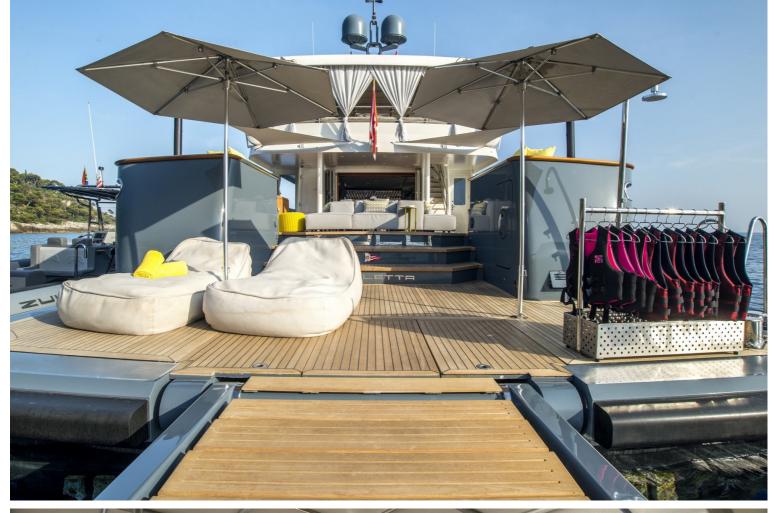

This versatile deck is comprised of a spacious aft deck, lounge, dining room, galley, day head and full-beam master stateroom

There is a lovely, open aft deck with a marble table accommodating 8 guests.