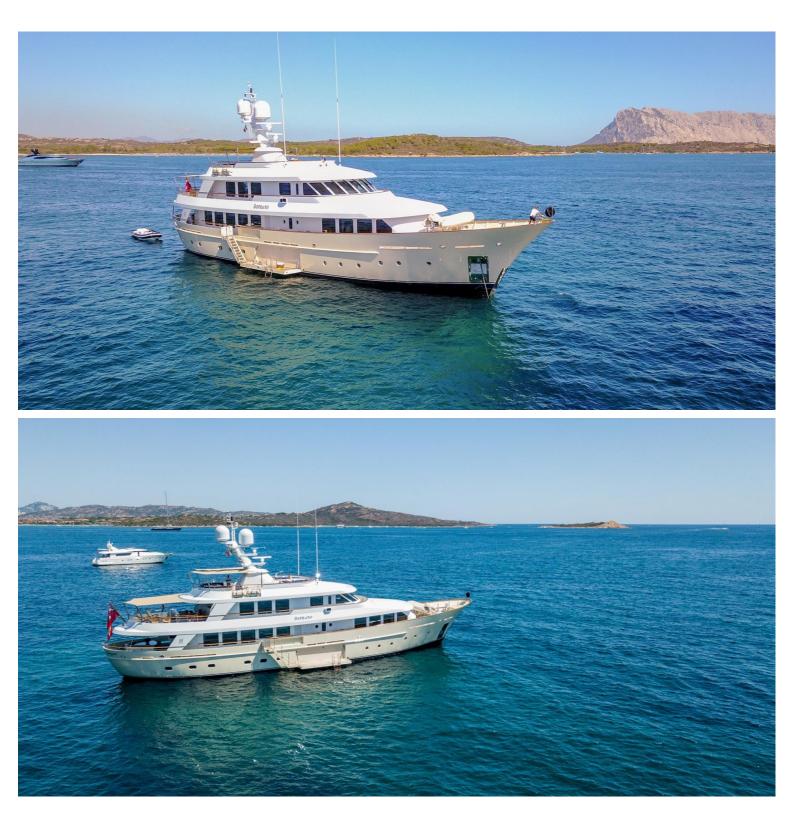

## M/Y SOPRANO

SOPRANO is a 38 meters motor yacht built by Hakvoort and launched in 2017. The interior has a classic character with contemporary accents. A combination of rich stained mahogany panels with wood panels painted in matt white lacquer above the wainscot have been used.

One of her key features is the foldout platform amidships, providing easy access to the water for boarding and swimming. Suitable for global bluewater cruising, SOPRANO's sun deck offers a wealth of open space for sunbathing, a large Jacuzzi forward, a BBQ as well and a bar.