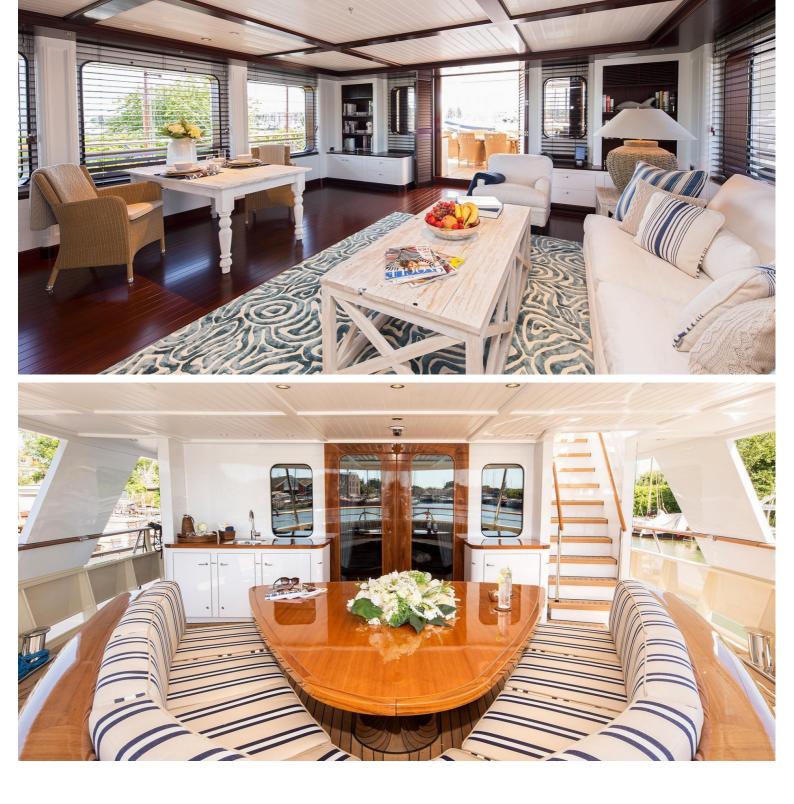

## M/Y SOPRANO

SOPRANO is a 38 meters motor yacht built by Hakvoort and launched in 2017. The interior has a classic character with contemporary accents. A combination of rich stained mahogany panels with wood panels painted in matt white lacquer above the wainscot have been used.