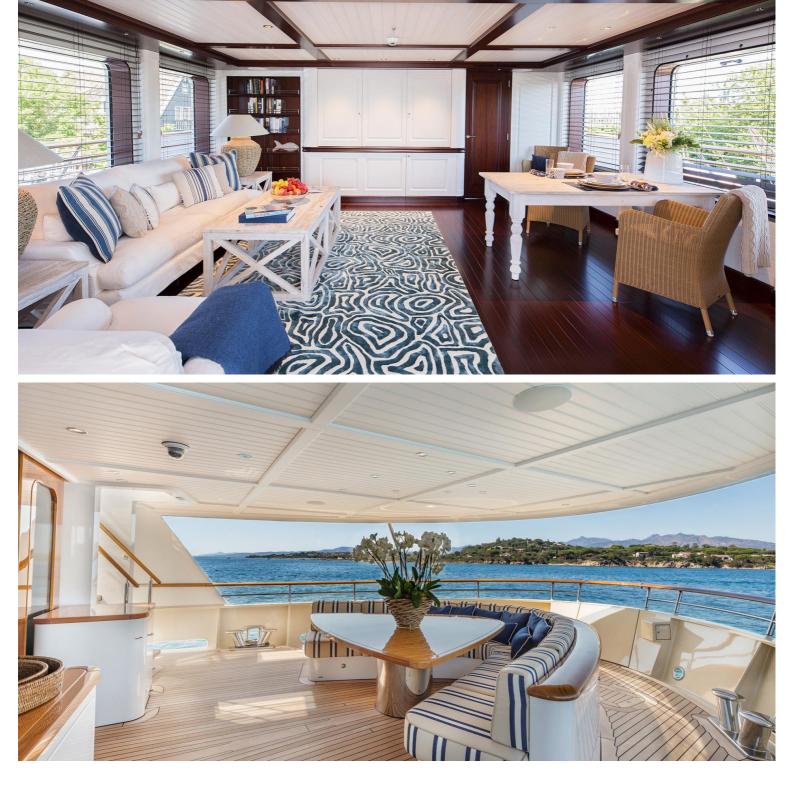

## M/Y SOPRANO

SOPRANO is a 38 meters motor yacht built by Hakvoort and launched in 2017. The interior has a classic character with contemporary accents. A combination of rich stained mahogany panels with wood panels painted in matt white lacquer above the wainscot have been used.

One of her key features is the foldout platform amidships, providing easy access to the water for boarding and swimming. Suitable for global bluewater cruising, SOPRANO's sun deck offers a wealth of open space for sunbathing, a large Jacuzzi forward, a BBQ as well and a bar.