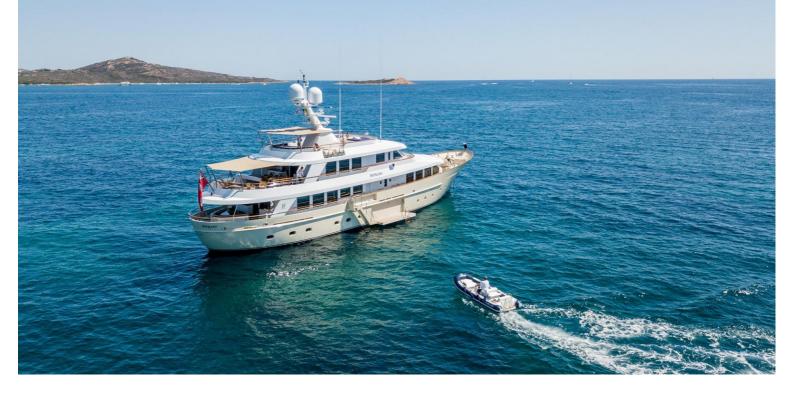

## M/Y SOPRANO

SOPRANO is a 38 meters motor yacht built by Hakvoort and launched in 2017. The interior has a classic character with contemporary accents. A combination of rich stained mahogany panels with wood panels painted in matt white lacquer above the wainscot have been used.

One of her key features is the foldout platform amidships, providing easy access to the water for boarding and swimming. Suitable for global bluewater cruising, SOPRANO's sun deck offers a wealth of open space for sunbathing, a large Jacuzzi forward, a BBQ as well and a bar.