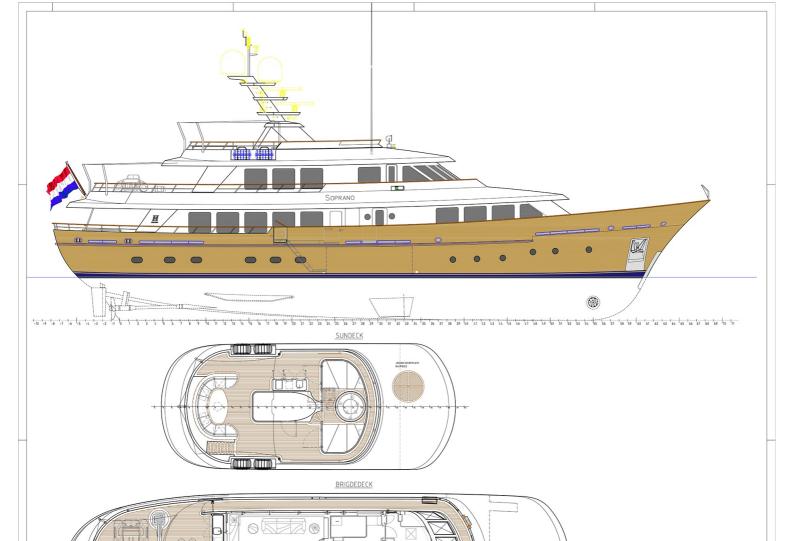

## M/Y SOPRANO

SOPRANO is a 38 meters motor yacht built by Hakvoort and launched in 2017. The interior has a classic character with contemporary accents. A combination of rich stained mahogany panels with wood panels painted in matt white lacquer above the wainscot have been used.

| $\overline{\bigcirc}$           | $\left \leftrightarrow\right $         | $\overline{\bigcirc}$   | (* <sup>7</sup> .)            |
|---------------------------------|----------------------------------------|-------------------------|-------------------------------|
| длина<br>38.35m                 | ширина<br>8m                           | осадка<br>2.65m         | максимальная скорость<br>13kn |
| (Пр. 100)<br>Гостей/кают<br>8/4 | &<br>количество членов<br>экипажа<br>7 | СО<br>ВЕРФЬ<br>Hakvoort | Год постройки<br>2017         |