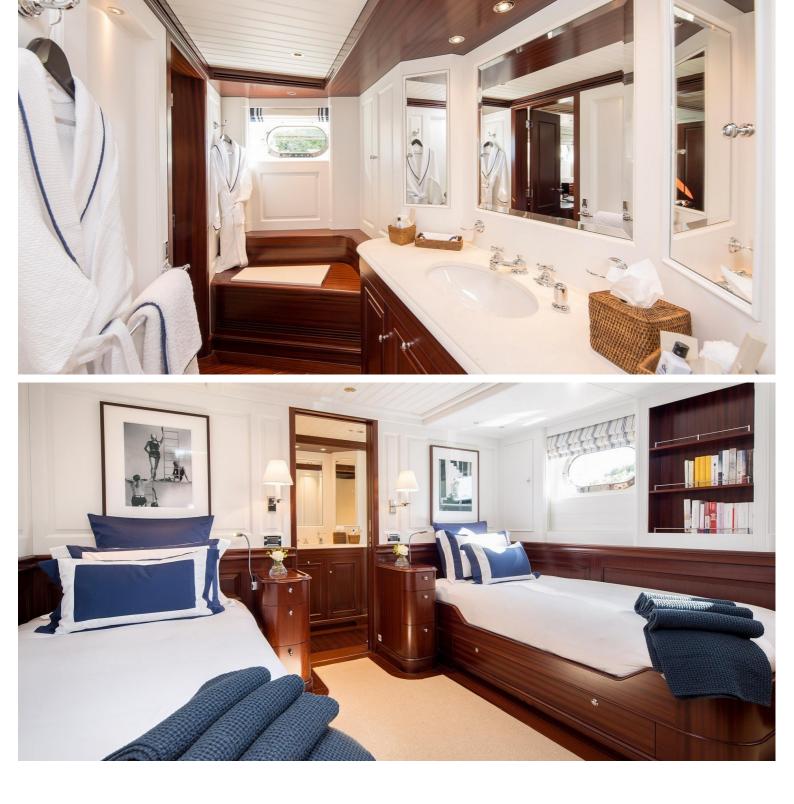

## M/Y SOPRANO

SOPRANO is a 38 meters motor yacht built by Hakvoort and launched in 2017. The interior has a classic character with contemporary accents. A combination of rich stained mahogany panels with wood panels painted in matt white lacquer above the wainscot have been used.