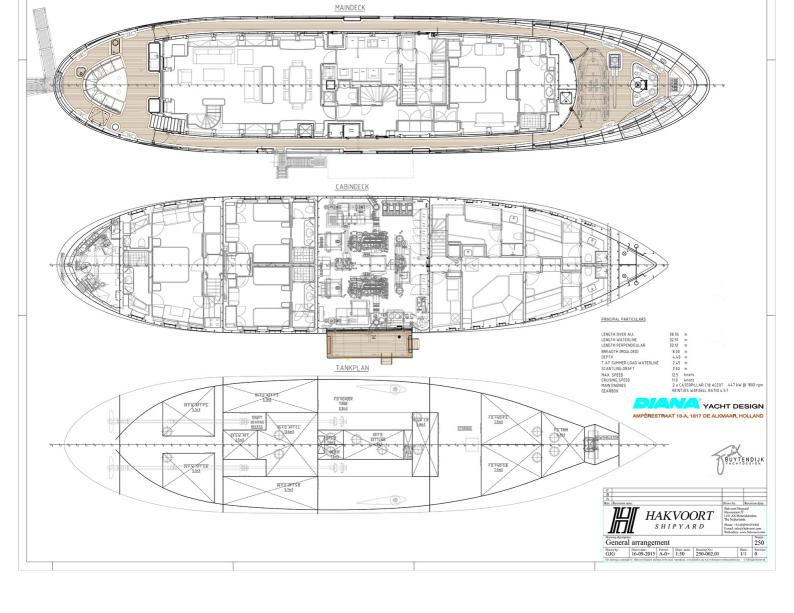

## M/Y SOPRANO

SOPRANO is a 38 meters motor yacht built by Hakvoort and launched in 2017. The interior has a classic character with contemporary accents. A combination of rich stained mahogany panels with wood panels painted in matt white lacquer above the wainscot have been used.

| $\overline{\bigcirc}$           | $\left \leftrightarrow\right $         | $\overline{\bigcirc}$   | (* <sup>7</sup> .)            |
|---------------------------------|----------------------------------------|-------------------------|-------------------------------|
| длина<br>38.35m                 | ширина<br>8m                           | осадка<br>2.65m         | максимальная скорость<br>13kn |
| (Пр. 100)<br>Гостей/кают<br>8/4 | &<br>количество членов<br>экипажа<br>7 | СО<br>ВЕРФЬ<br>Hakvoort | Год постройки<br>2017         |