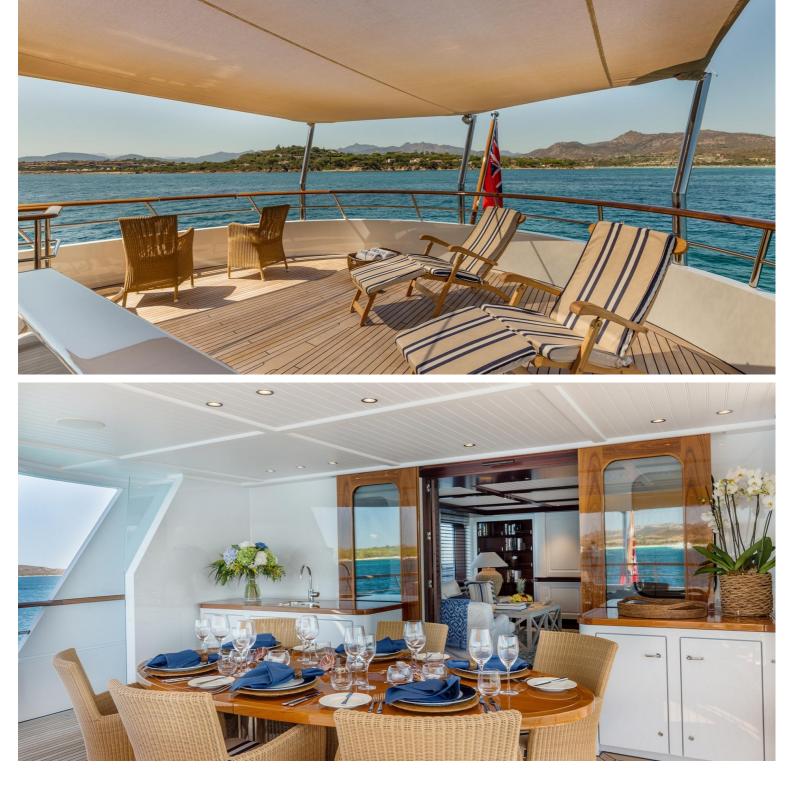

## M/Y SOPRANO

SOPRANO is a 38 meters motor yacht built by Hakvoort and launched in 2017. The interior has a classic character with contemporary accents. A combination of rich stained mahogany panels with wood panels painted in matt white lacquer above the wainscot have been used.

One of her key features is the foldout platform amidships, providing easy access to the water for boarding and swimming. Suitable for global bluewater cruising, SOPRANO's sun deck offers a wealth of open space for sunbathing, a large Jacuzzi forward, a BBQ as well and a bar.