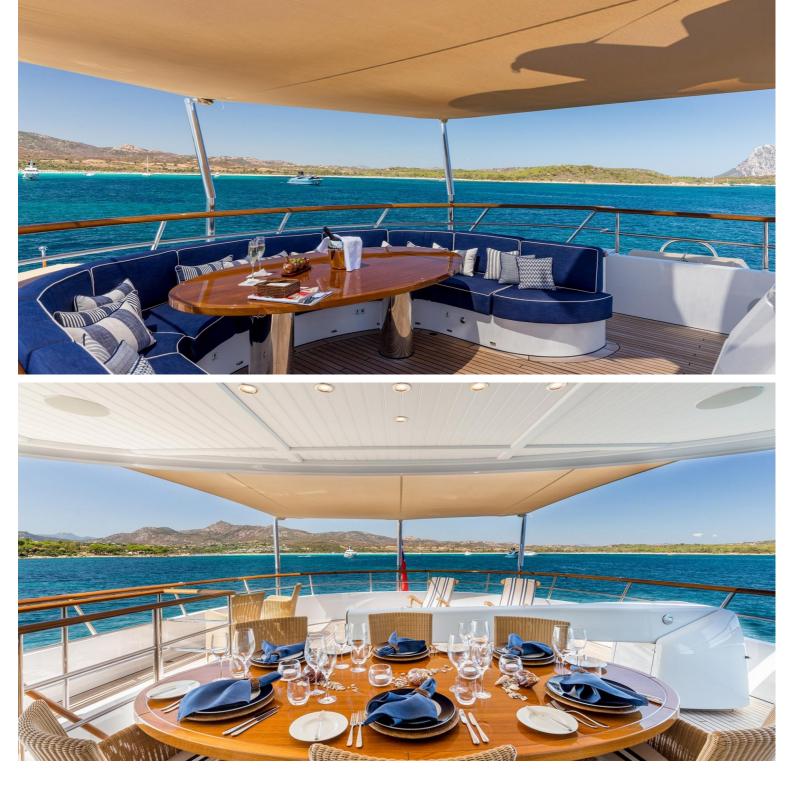

One of her key features is the foldout platform amidships, providing easy access to the water for boarding and swimming. Suitable for global bluewater cruising, SOPRANO's sun deck offers a wealth of open space for sunbathing, a large Jacuzzi forward, a BBQ as well and a bar.