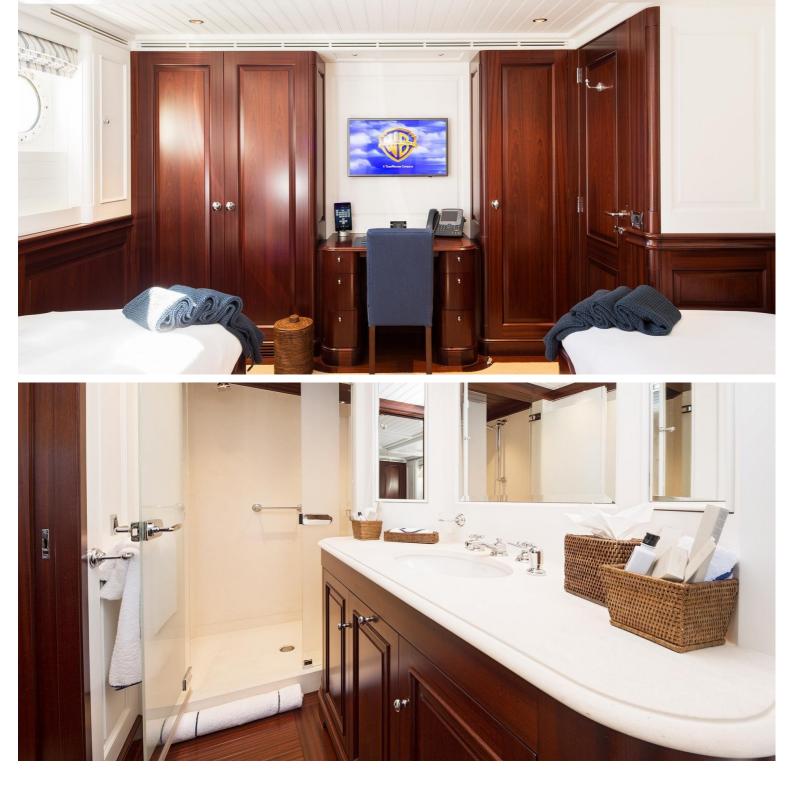

## M/Y SOPRANO

SOPRANO is a 38 meters motor yacht built by Hakvoort and launched in 2017. The interior has a classic character with contemporary accents. A combination of rich stained mahogany panels with wood panels painted in matt white lacquer above the wainscot have been used.