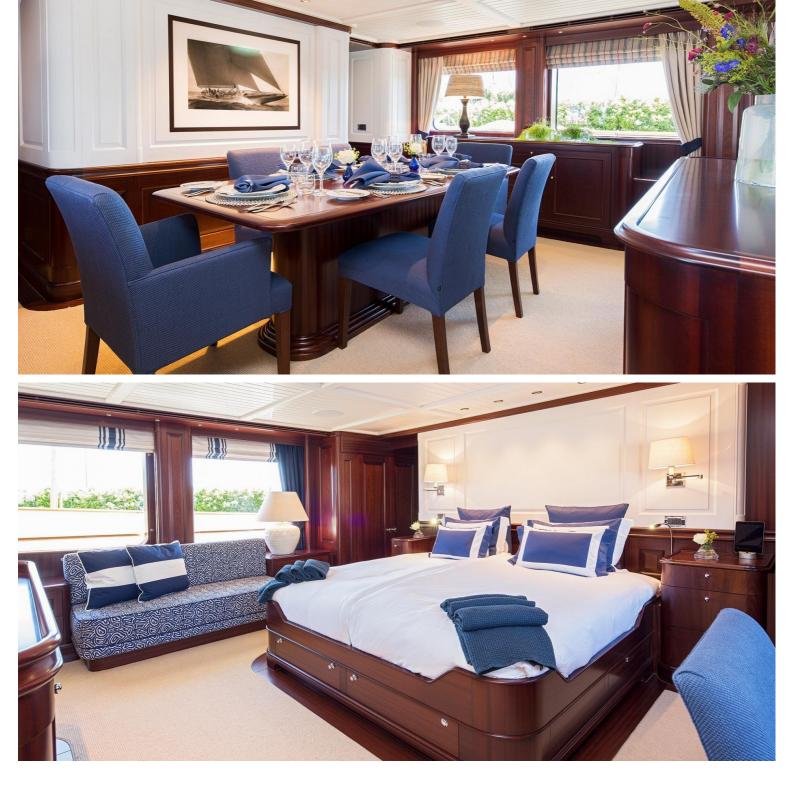

## M/Y SOPRANO

SOPRANO is a 38 meters motor yacht built by Hakvoort and launched in 2017. The interior has a classic character with contemporary accents. A combination of rich stained mahogany panels with wood panels painted in matt white lacquer above the wainscot have been used.