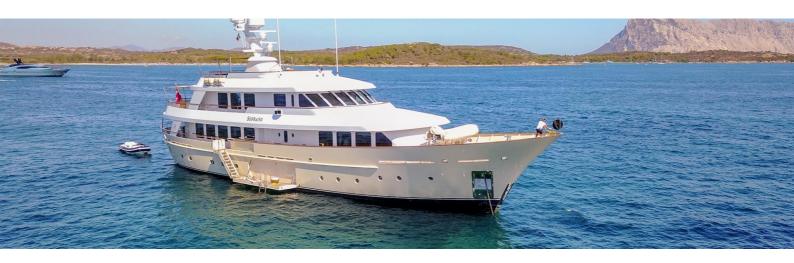

## M/Y SOPRANO

SOPRANO is a 38 meters motor yacht built by Hakvoort and launched in 2017. The interior has a classic character with contemporary accents. A combination of rich stained mahogany panels with wood panels painted in matt white lacquer above the wainscot have been used.

One of her key features is the foldout platform amidships, providing easy access to the water for boarding and swimming. Suitable for global bluewater cruising, SOPRANO's sun deck offers a wealth of open space for sunbathing, a large Jacuzzi forward, a BBQ as well and a bar.