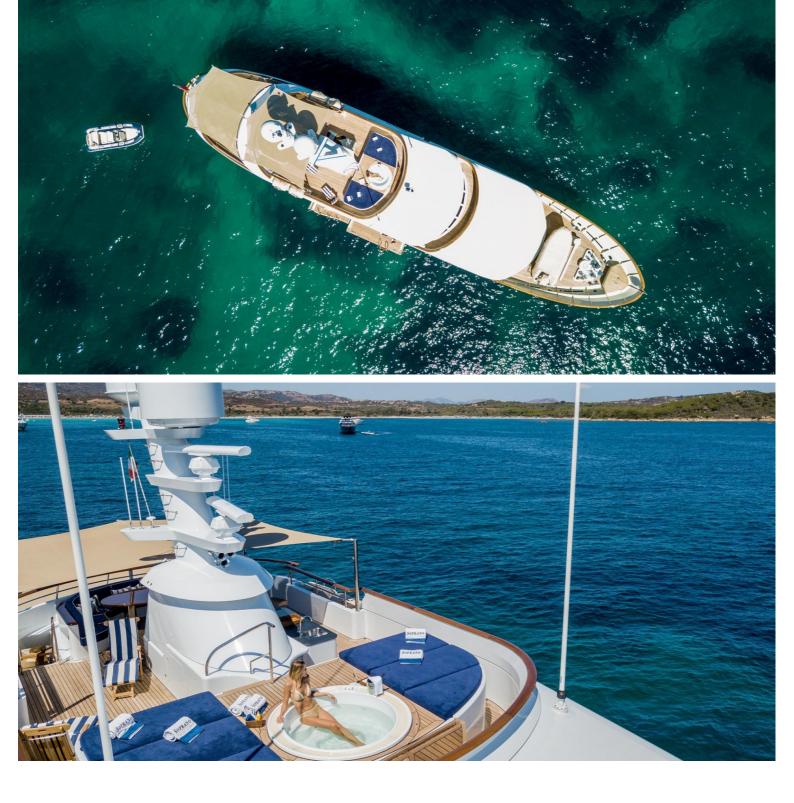

One of her key features is the foldout platform amidships, providing easy access to the water for boarding and swimming. Suitable for global bluewater cruising, SOPRANO's sun deck offers a wealth of open space for sunbathing, a large Jacuzzi forward, a BBQ as well and a bar.