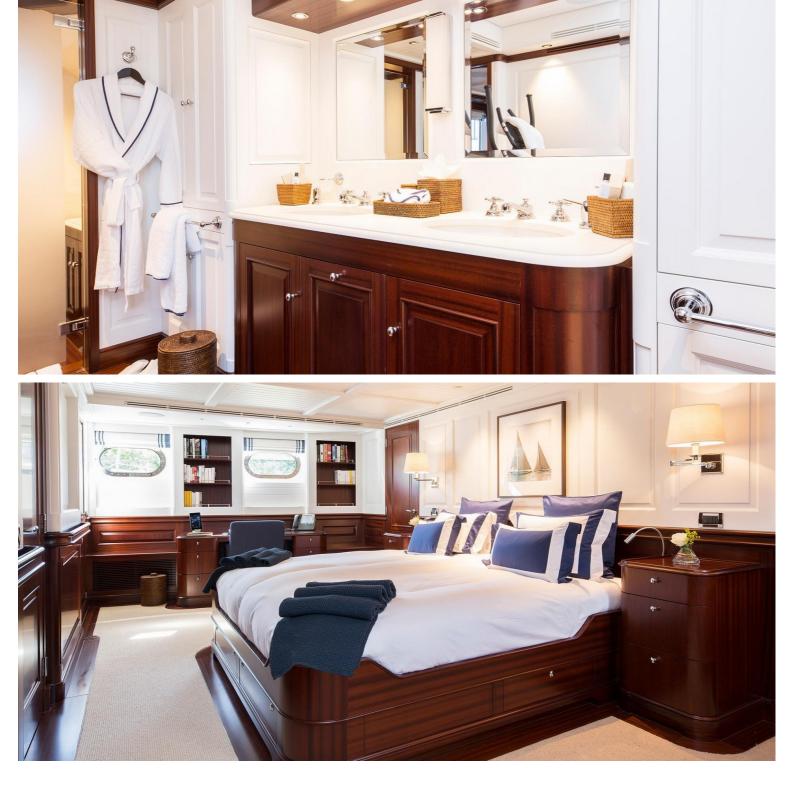

## M/Y SOPRANO

SOPRANO is a 38 meters motor yacht built by Hakvoort and launched in 2017. The interior has a classic character with contemporary accents. A combination of rich stained mahogany panels with wood panels painted in matt white lacquer above the wainscot have been used.