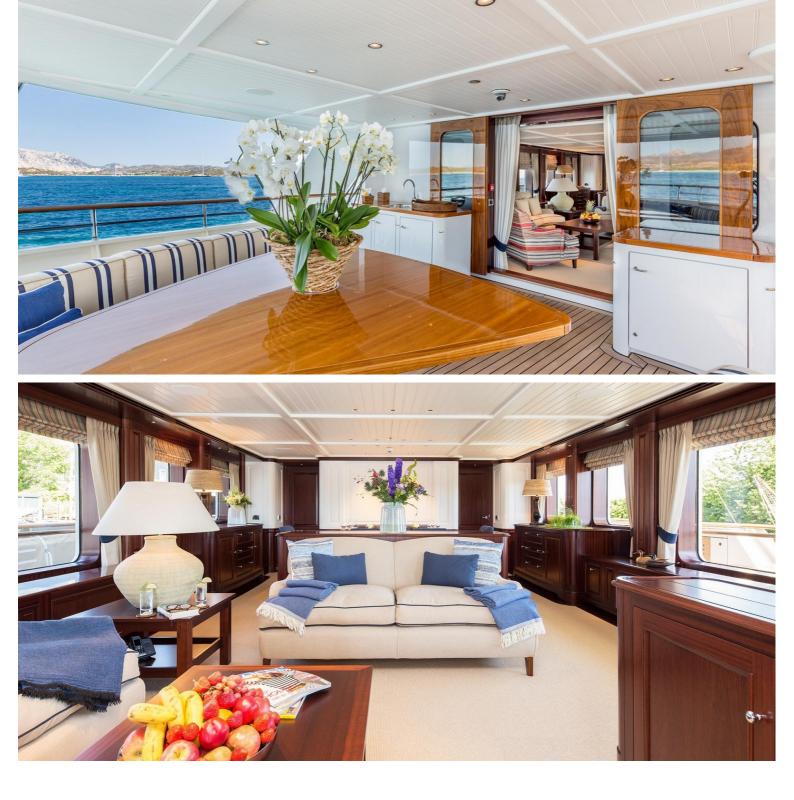

## M/Y SOPRANO

SOPRANO is a 38 meters motor yacht built by Hakvoort and launched in 2017. The interior has a classic character with contemporary accents. A combination of rich stained mahogany panels with wood panels painted in matt white lacquer above the wainscot have been used.