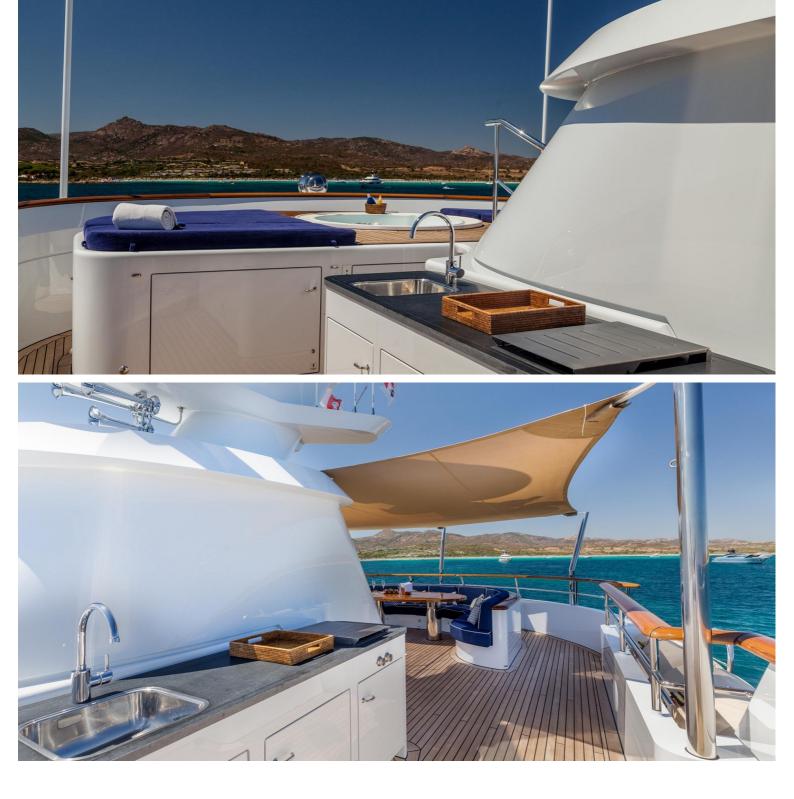

One of her key features is the foldout platform amidships, providing easy access to the water for boarding and swimming. Suitable for global bluewater cruising, SOPRANO's sun deck offers a wealth of open space for sunbathing, a large Jacuzzi forward, a BBQ as well and a bar.