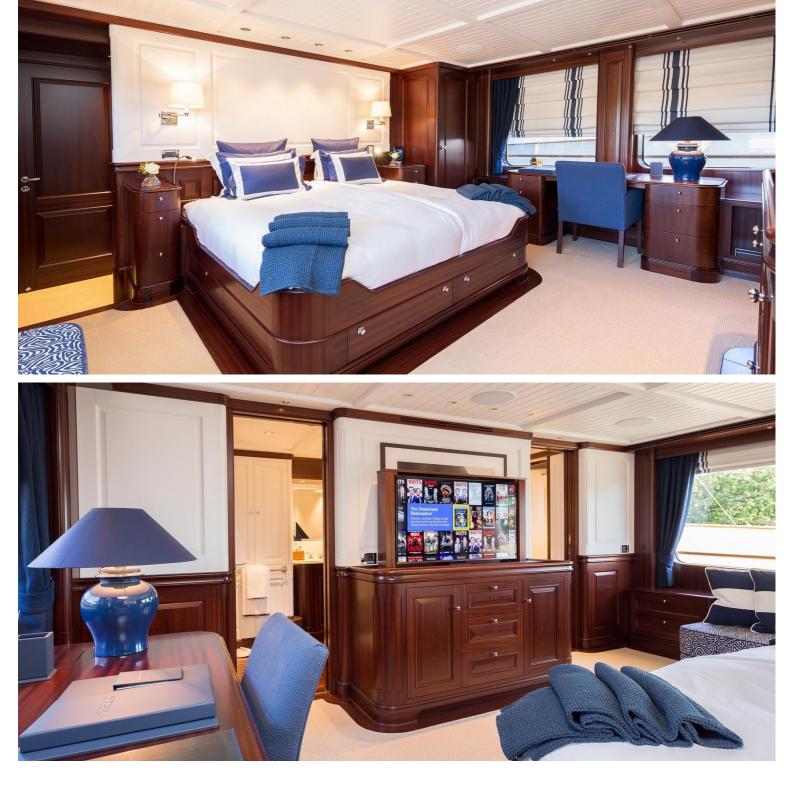

## M/Y SOPRANO

SOPRANO is a 38 meters motor yacht built by Hakvoort and launched in 2017. The interior has a classic character with contemporary accents. A combination of rich stained mahogany panels with wood panels painted in matt white lacquer above the wainscot have been used.