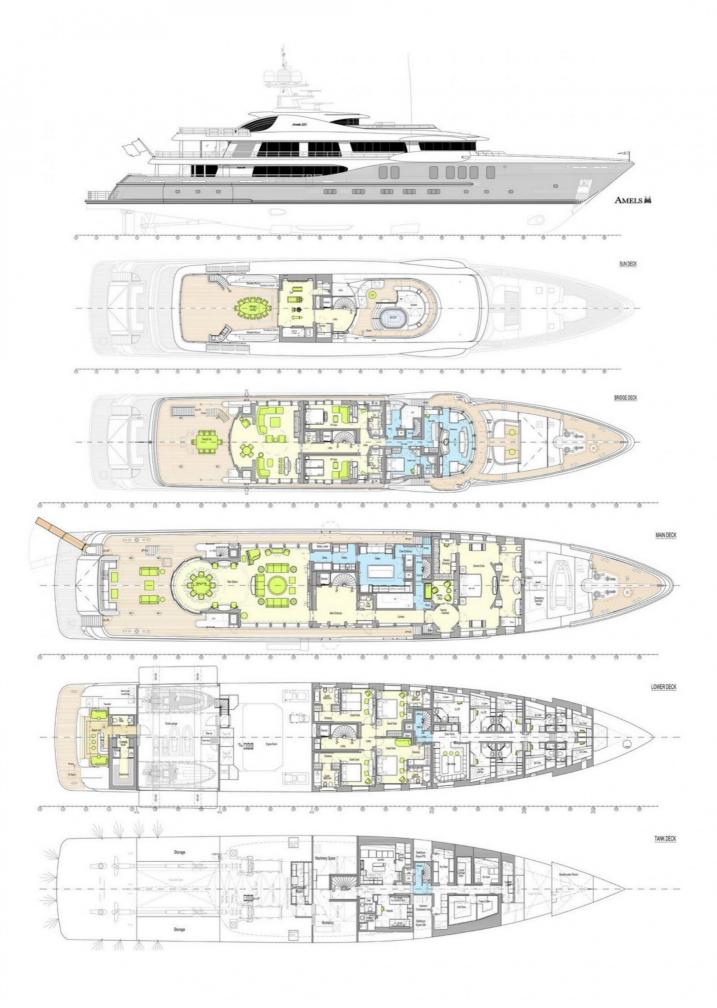

## M/Y CEBEPHOE CUAHUE

We present a unique opportunity to purchase an already built yacht at the famous Amels shipyard. Offering an excellent layout, it has the perfect balance between a generous deck area and a spacious interior with many possibilities. Designed by renowned Tim Heywood and featuring the interiors of Andrew Vinche, the new one was conceived by an experienced owner and is now looking for a new owner to take on a trip.