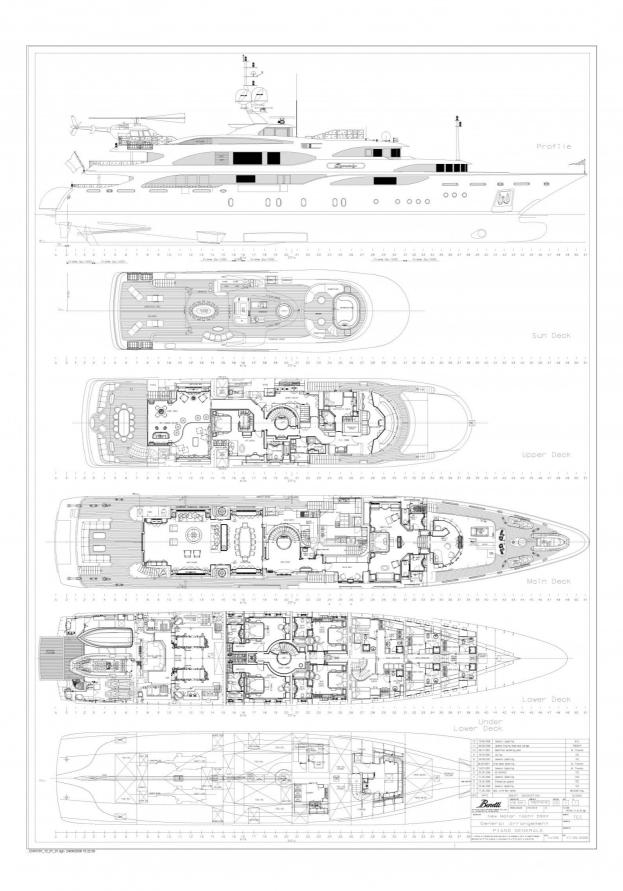

## M/Y IMAN

The design of IMAN was made by talented Stefano Natucci, it includes a spectacular sun deck of 200 square meters. Screens surround the aft section to provide privacy. A large, oval dining table seats twelve guests and the glassenclosed air-conditioned gym with sauna, has 360' views. Forward is a split-level, semi-enclosed pool area with an oval, oversized Jacuzzi. Additional outdoor dining is set up on both upper and main decks and suits for a big group of guests. She can accommodate up to 12 guests in 6 large staterooms.

| $\overline{\bigcirc}$ | $\left \leftrightarrow\right $     | $\overline{\bot}$ | (* ×)                         |
|-----------------------|------------------------------------|-------------------|-------------------------------|
| длина<br>59.3m        | ширина<br>10.4m                    | осадка<br>3.1m    | максимальная скорость<br>17kn |
| <u>e</u>              | Å                                  | ŵ                 |                               |
| гостей/кают<br>12/6   | количество членов<br>экипажа<br>15 | BEPФЬ<br>Benetti  | год постройки<br>2008/2017    |