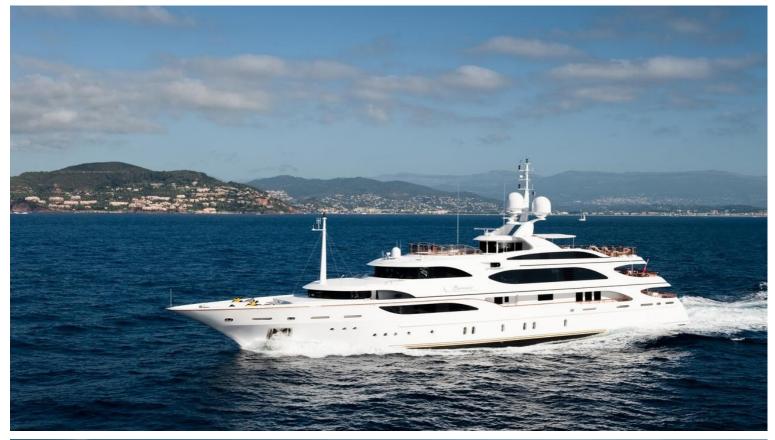

## M/Y IMAN

The design of IMAN was made by talented Stefano Natucci, it includes a spectacular sun deck of 200 square meters. Screens surround the aft section to provide privacy. A large, oval dining table seats twelve guests and the glassenclosed air-conditioned gym with sauna, has 360' views. Forward is a split-level, semi-enclosed pool area with an oval, oversized Jacuzzi. Additional outdoor dining is set up on both upper and main decks and suits for a big group of guests. She can accommodate up to 12 guests in 6 large staterooms.