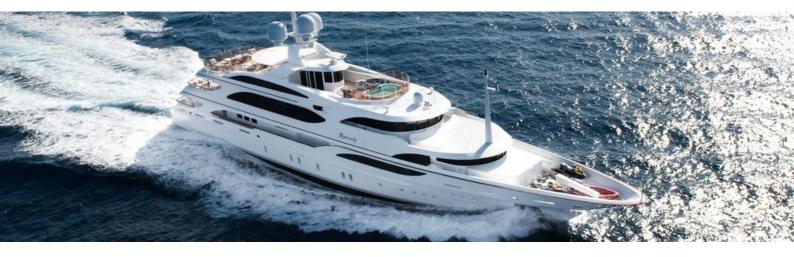

## M/Y IMAN

The design of IMAN was made by talented Stefano Natucci, it includes a spectacular sun deck of 200 square meters. Screens surround the aft section to provide privacy. A large, oval dining table seats twelve guests and the glassenclosed air-conditioned gym with sauna, has 360' views. Forward is a split-level, semi-enclosed pool area with an oval, oversized Jacuzzi. Additional outdoor dining is set up on both upper and main decks and suits for a big group of guests. She can accommodate up to 12 guests in 6 large staterooms.