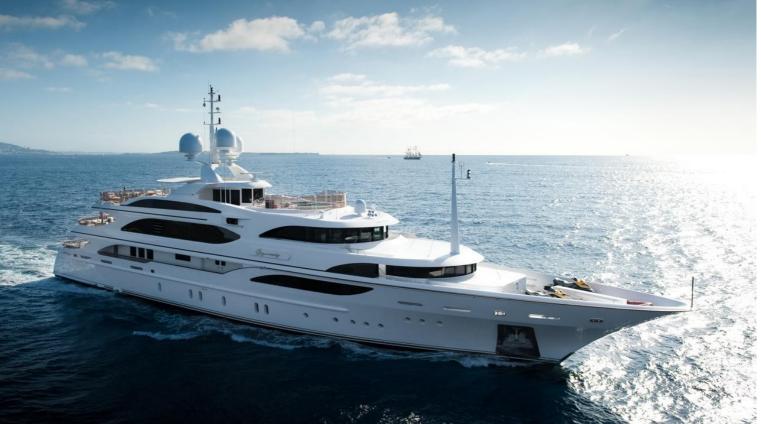

## M/Y IMAN

The design of IMAN was made by talented Stefano Natucci, it includes a spectacular sun deck of 200 square meters. Screens surround the aft section to provide privacy. A large, oval dining table seats twelve guests and the glassenclosed air-conditioned gym with sauna, has 360' views. Forward is a split-level, semi-enclosed pool area with an oval, oversized Jacuzzi. Additional outdoor dining is set up on both upper and main decks and suits for a big group of guests. She can accommodate up to 12 guests in 6 large staterooms.