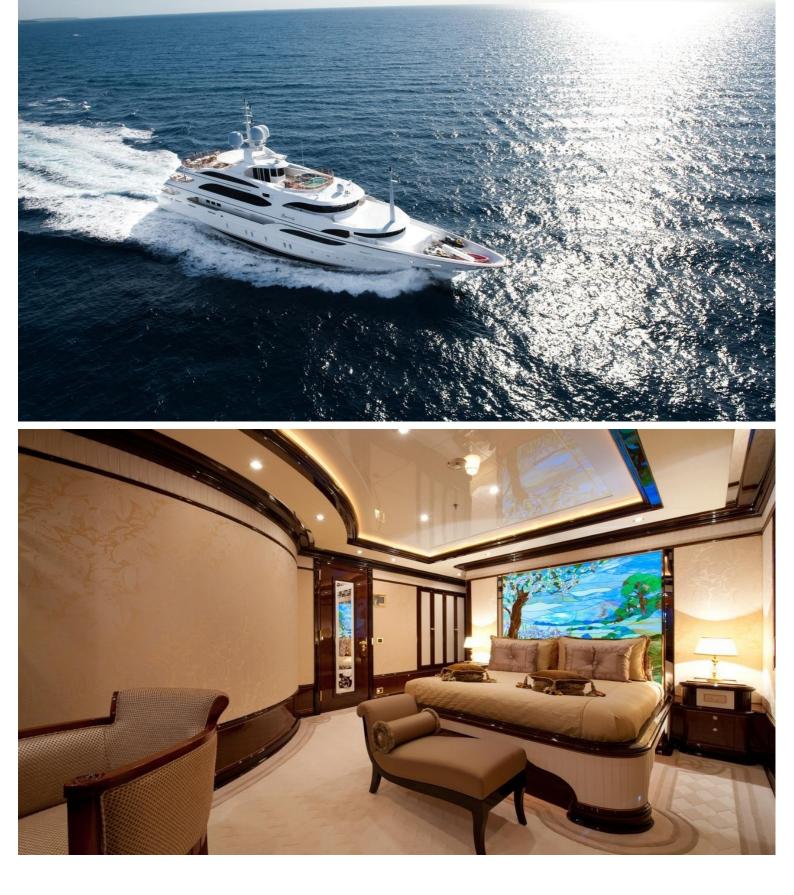

## M/Y IMAN

The design of IMAN was made by talented Stefano Natucci, it includes a spectacular sun deck of 200 square meters. Screens surround the aft section to provide privacy. A large, oval dining table seats twelve guests and the glassenclosed air-conditioned gym with sauna, has 360' views. Forward is a split-level, semi-enclosed pool area with an oval, oversized Jacuzzi. Additional outdoor dining is set up on both upper and main decks and suits for a big group of guests. She can accommodate up to 12 guests in 6 large staterooms.

| $\overline{\bigcirc}$ | $\left \leftrightarrow\right $     | $\overline{\bot}$ | (* ×)                         |
|-----------------------|------------------------------------|-------------------|-------------------------------|
| длина<br>59.3m        | ширина<br>10.4m                    | осадка<br>3.1m    | максимальная скорость<br>17kn |
| <u>e</u>              | Å                                  | ŵ                 |                               |
| гостей/кают<br>12/6   | количество членов<br>экипажа<br>15 | BEPФЬ<br>Benetti  | год постройки<br>2008/2017    |