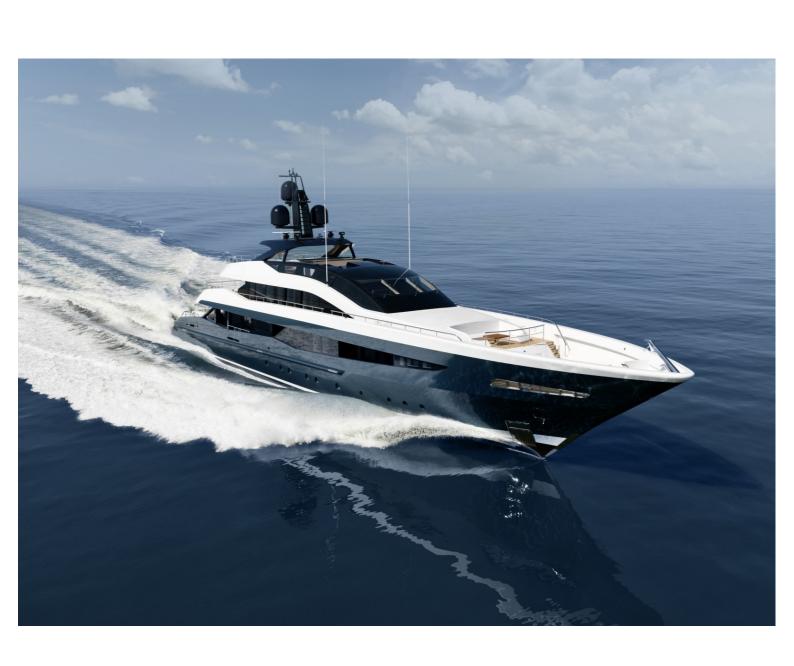

## M/Y IRISHA

The 51m luxury motor yacht IRISHA, built by Heesen Yachts and was launched in spring 2018, both the exterior and interior design was created by Eidsgaard Design.

Irisha attracts with her sleek profile, innovative solutions, powerful performance as well as spacious layout. She is stable, fast and built to the highest quality standards. Her striking exterior lines are characterized by the great use of curved glazed areas providing the yacht with an aggressive appearance. Irisha welcomes up to 10 guests in 5 resplendent cabins.