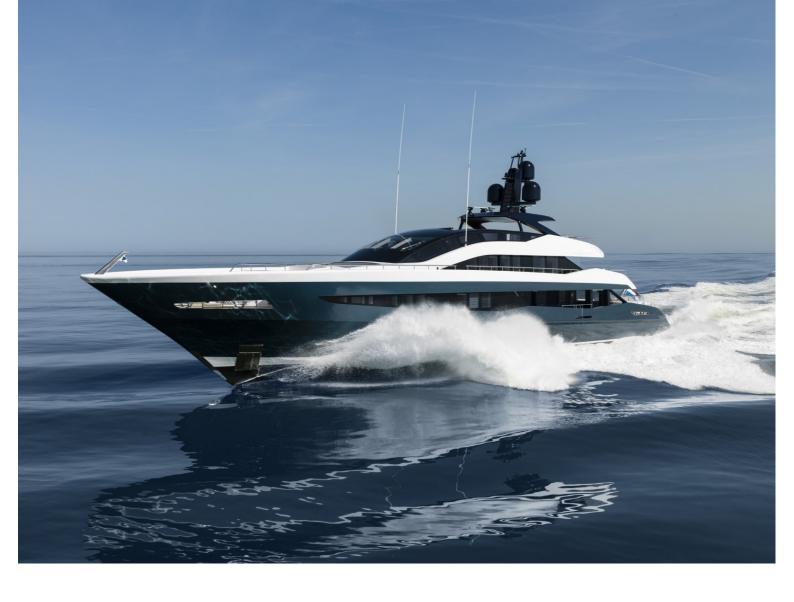

## M/Y IRISHA

The 51m luxury motor yacht IRISHA, built by Heesen Yachts and was launched in spring 2018, both the exterior and interior design was created by Eidsgaard Design.

Irisha attracts with her sleek profile, innovative solutions, powerful performance as well as spacious layout. She is stable, fast and built to the highest quality standards. Her striking exterior lines are characterized by the great use of curved glazed areas providing the yacht with an aggressive appearance. Irisha welcomes up to 10 guests in 5 resplendent cabins.