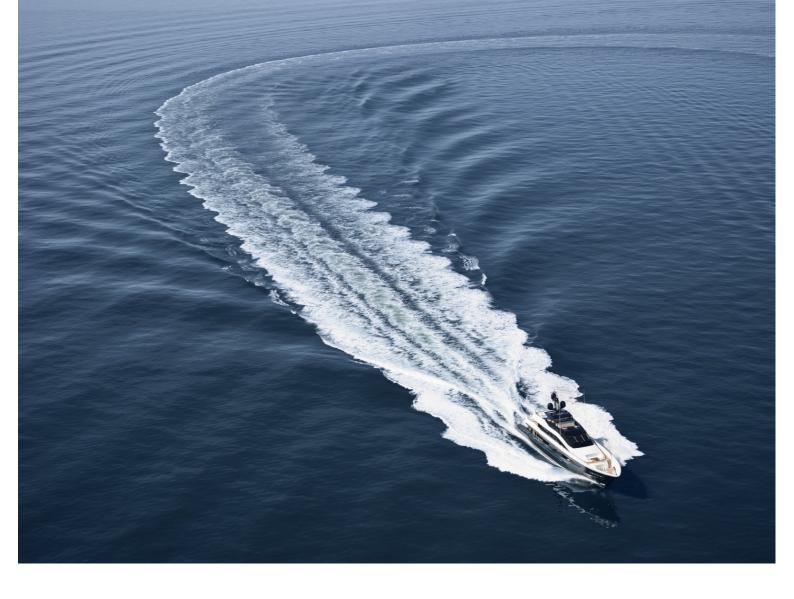

## M/Y IRISHA

The 51m luxury motor yacht IRISHA, built by Heesen Yachts and was launched in spring 2018, both the exterior and interior design was created by Eidsgaard Design.

Irisha attracts with her sleek profile, innovative solutions, powerful performance as well as spacious layout. She is stable, fast and built to the highest quality standards. Her striking exterior lines are characterized by the great use of curved glazed areas providing the yacht with an aggressive appearance. Irisha welcomes up to 10 guests in 5 resplendent cabins.

17kn

ВЕРФЬ

**HEESEN** 

ГОД ПОСТРОЙКИ

2018

10/5

ГОСТЕЙ/КАЮТ

ЦЕНА ЗА НЕДЕЛЮ