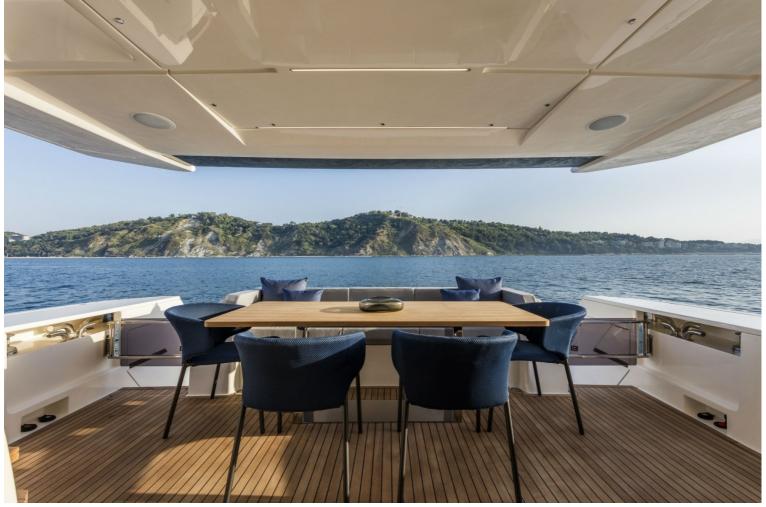

## M/Y EPIC

EPIC is a 24.01 meters luxury motor yacht built by the renowned Italian yacht builder Ferretti and launched in 2018. She has a planing hull in GRP and offers accommodation layout for up to 8 guests in 4 spacious cabins. She is an ideal yacht for island hopping and vacations with friends or family. EPIC is serviced by a skilled crew of 3.