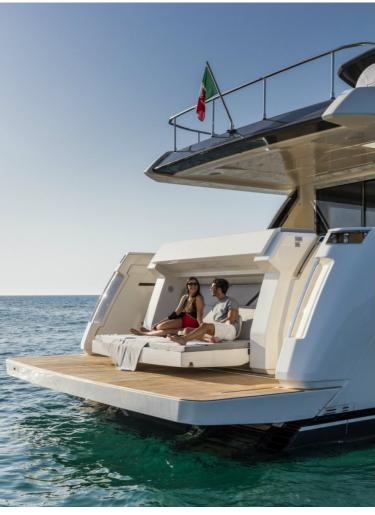

## M/Y EPIC

EPIC is a 24.01 meters luxury motor yacht built by the renowned Italian yacht builder Ferretti and launched in 2018. She has a planing hull in GRP and offers accommodation layout for up to 8 guests in 4 spacious cabins. She is an ideal yacht for island hopping and vacations with friends or family. EPIC is serviced by a skilled crew of 3.