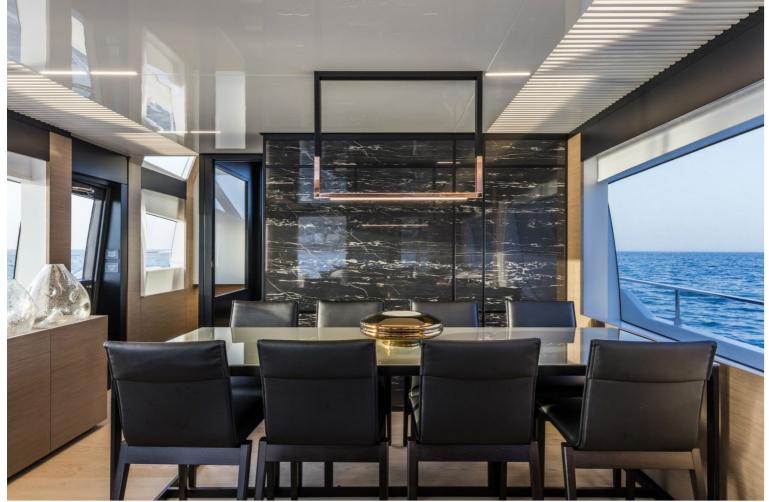

## M/Y EPIC

EPIC is a 24.01 meters luxury motor yacht built by the renowned Italian yacht builder Ferretti and launched in 2018. She has a planing hull in GRP and offers accommodation layout for up to 8 guests in 4 spacious cabins. She is an ideal yacht for island hopping and vacations with friends or family. EPIC is serviced by a skilled crew of 3.