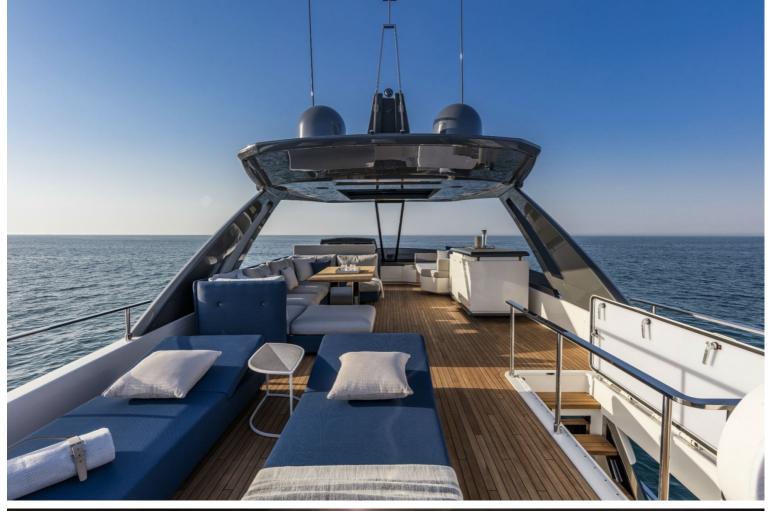

## M/Y EPIC

EPIC is a 24.01 meters luxury motor yacht built by the renowned Italian yacht builder Ferretti and launched in 2018. She has a planing hull in GRP and offers accommodation layout for up to 8 guests in 4 spacious cabins. She is an ideal yacht for island hopping and vacations with friends or family. EPIC is serviced by a skilled crew of 3.