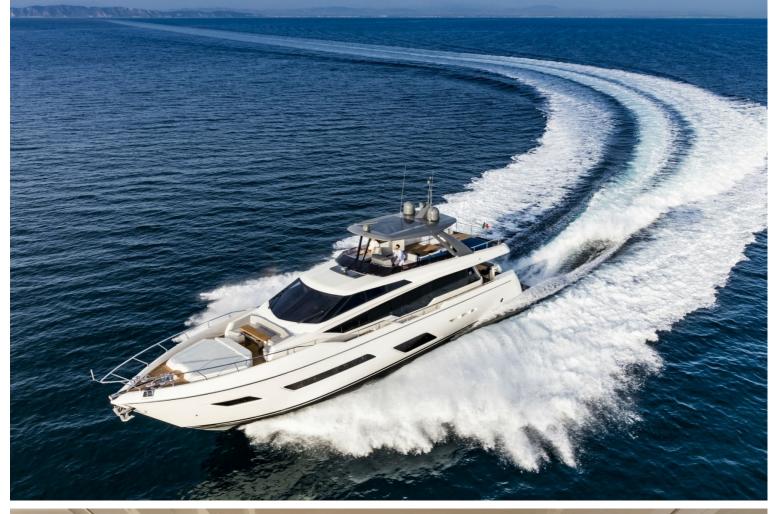

## M/Y EPIC

EPIC is a 24.01 meters luxury motor yacht built by the renowned Italian yacht builder Ferretti and launched in 2018. She has a planing hull in GRP and offers accommodation layout for up to 8 guests in 4 spacious cabins. She is an ideal yacht for island hopping and vacations with friends or family. EPIC is serviced by a skilled crew of 3.