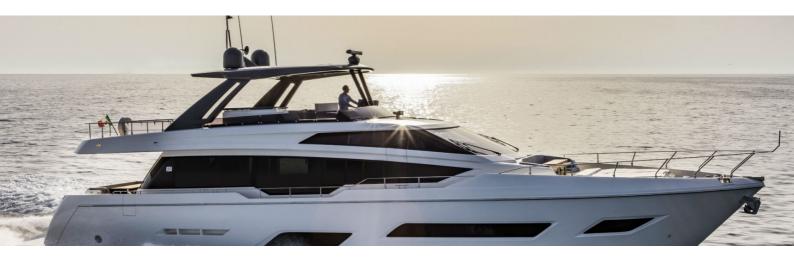

## M/Y EPIC

EPIC is a 24.01 meters luxury motor yacht built by the renowned Italian yacht builder Ferretti and launched in 2018. She has a planing hull in GRP and offers accommodation layout for up to 8 guests in 4 spacious cabins. She is an ideal yacht for island hopping and vacations with friends or family. EPIC is serviced by a skilled crew of 3.