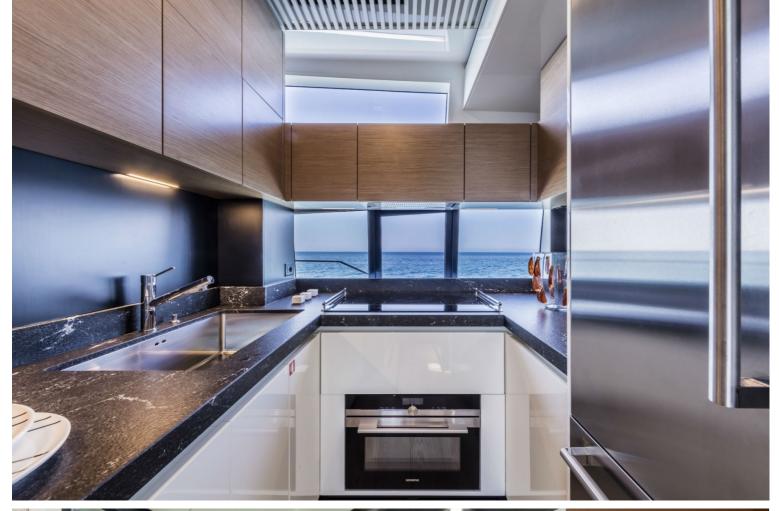

## M/Y EPIC

EPIC is a 24.01 meters luxury motor yacht built by the renowned Italian yacht builder Ferretti and launched in 2018. She has a planing hull in GRP and offers accommodation layout for up to 8 guests in 4 spacious cabins. She is an ideal yacht for island hopping and vacations with friends or family. EPIC is serviced by a skilled crew of 3.