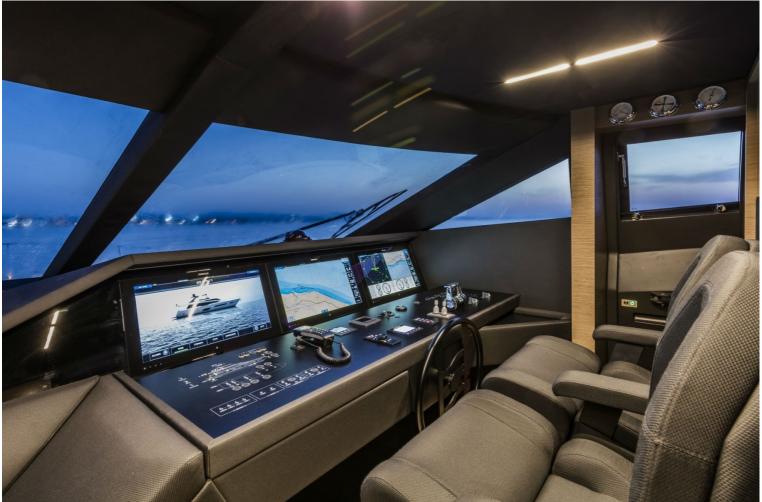

## M/Y EPIC

EPIC is a 24.01 meters luxury motor yacht built by the renowned Italian yacht builder Ferretti and launched in 2018. She has a planing hull in GRP and offers accommodation layout for up to 8 guests in 4 spacious cabins. She is an ideal yacht for island hopping and vacations with friends or family. EPIC is serviced by a skilled crew of 3.