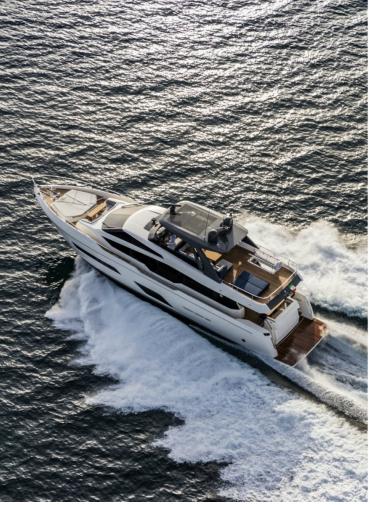

## M/Y EPIC

EPIC is a 24.01 meters luxury motor yacht built by the renowned Italian yacht builder Ferretti and launched in 2018. She has a planing hull in GRP and offers accommodation layout for up to 8 guests in 4 spacious cabins. She is an ideal yacht for island hopping and vacations with friends or family. EPIC is serviced by a skilled crew of 3.