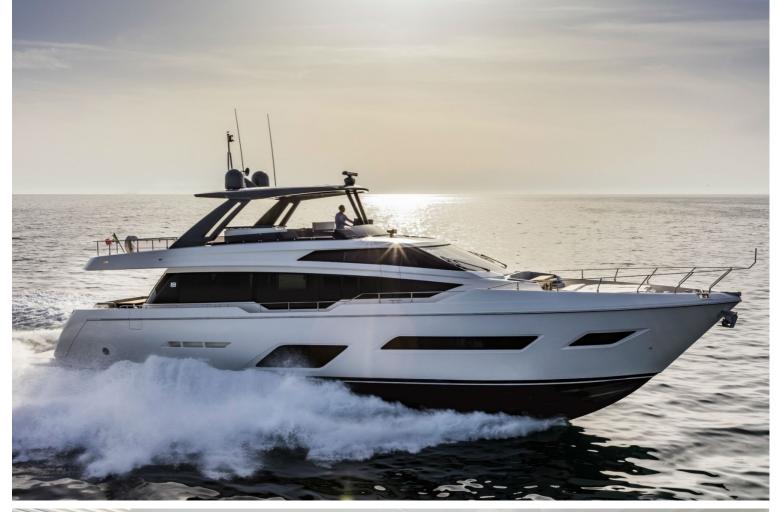

## M/Y EPIC

EPIC is a 24.01 meters luxury motor yacht built by the renowned Italian yacht builder Ferretti and launched in 2018. She has a planing hull in GRP and offers accommodation layout for up to 8 guests in 4 spacious cabins. She is an ideal yacht for island hopping and vacations with friends or family. EPIC is serviced by a skilled crew of 3.