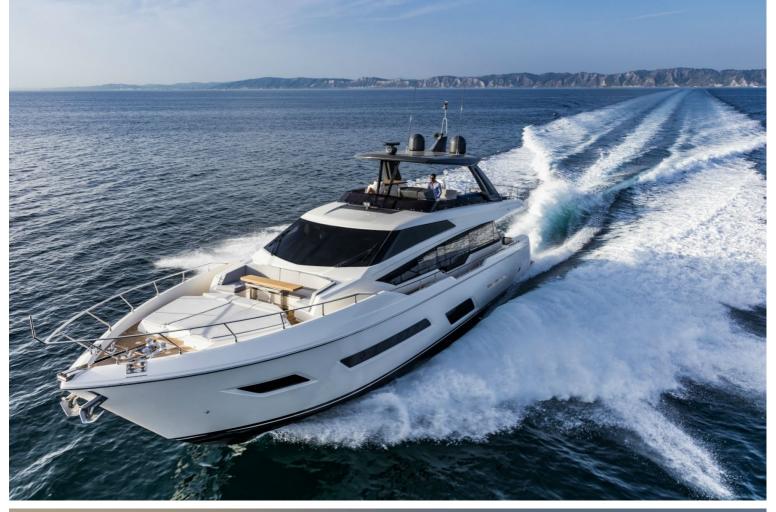

## M/Y EPIC

EPIC is a 24.01 meters luxury motor yacht built by the renowned Italian yacht builder Ferretti and launched in 2018. She has a planing hull in GRP and offers accommodation layout for up to 8 guests in 4 spacious cabins. She is an ideal yacht for island hopping and vacations with friends or family. EPIC is serviced by a skilled crew of 3.