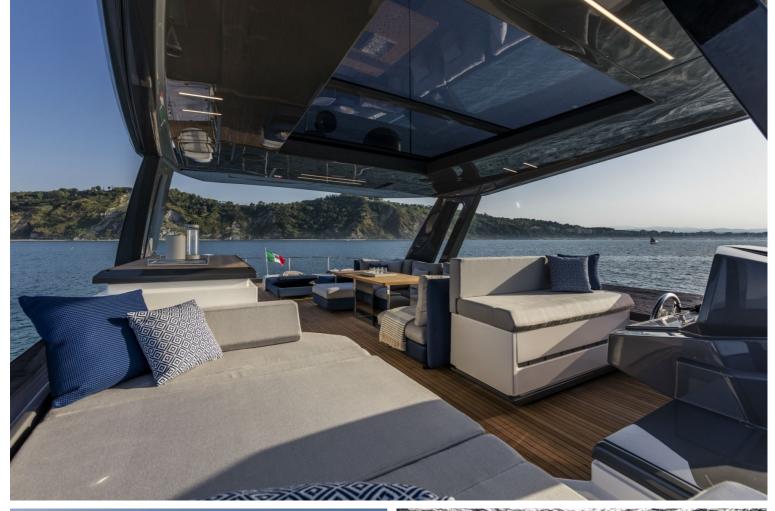

## M/Y EPIC

EPIC is a 24.01 meters luxury motor yacht built by the renowned Italian yacht builder Ferretti and launched in 2018. She has a planing hull in GRP and offers accommodation layout for up to 8 guests in 4 spacious cabins. She is an ideal yacht for island hopping and vacations with friends or family. EPIC is serviced by a skilled crew of 3.