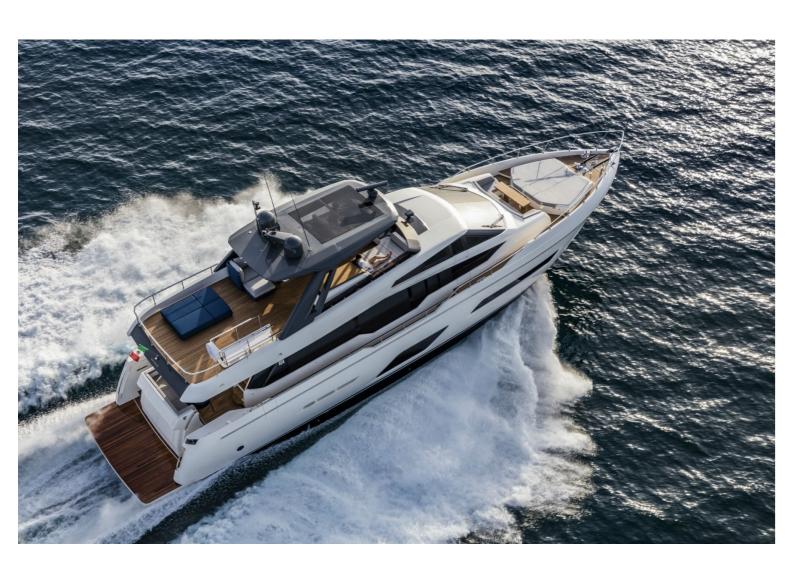

## M/Y EPIC

EPIC is a 24.01 meters luxury motor yacht built by the renowned Italian yacht builder Ferretti and launched in 2018. She has a planing hull in GRP and offers accommodation layout for up to 8 guests in 4 spacious cabins. She is an ideal yacht for island hopping and vacations with friends or family. EPIC is serviced by a skilled crew of 3.