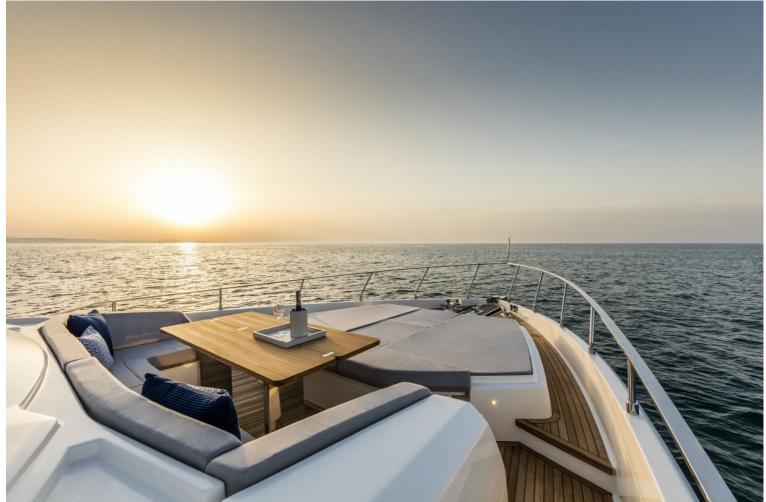

## M/Y EPIC

EPIC is a 24.01 meters luxury motor yacht built by the renowned Italian yacht builder Ferretti and launched in 2018. She has a planing hull in GRP and offers accommodation layout for up to 8 guests in 4 spacious cabins. She is an ideal yacht for island hopping and vacations with friends or family. EPIC is serviced by a skilled crew of 3.