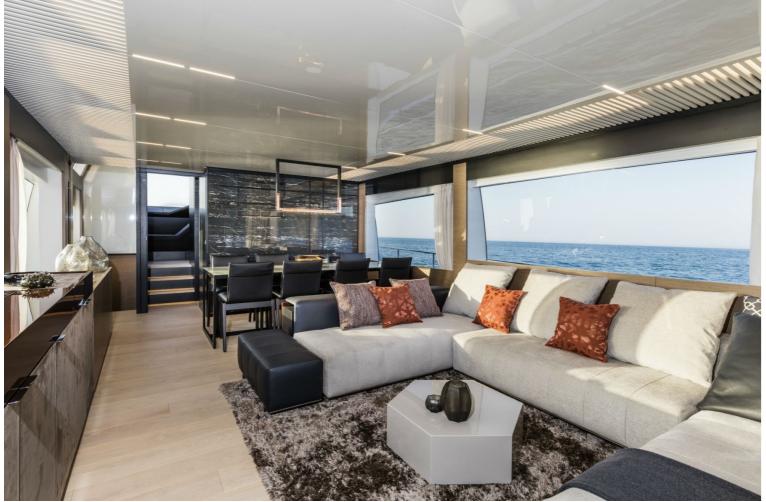

## M/Y EPIC

EPIC is a 24.01 meters luxury motor yacht built by the renowned Italian yacht builder Ferretti and launched in 2018. She has a planing hull in GRP and offers accommodation layout for up to 8 guests in 4 spacious cabins. She is an ideal yacht for island hopping and vacations with friends or family. EPIC is serviced by a skilled crew of 3.