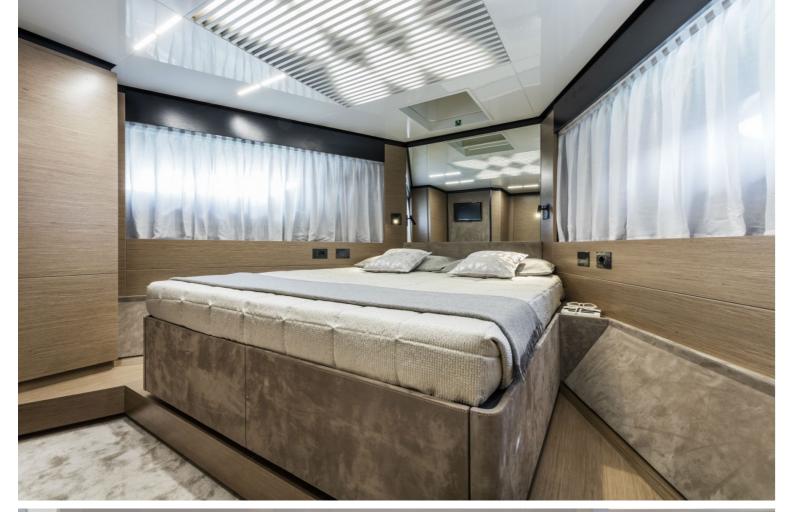

## M/Y EPIC

EPIC is a 24.01 meters luxury motor yacht built by the renowned Italian yacht builder Ferretti and launched in 2018. She has a planing hull in GRP and offers accommodation layout for up to 8 guests in 4 spacious cabins. She is an ideal yacht for island hopping and vacations with friends or family. EPIC is serviced by a skilled crew of 3.