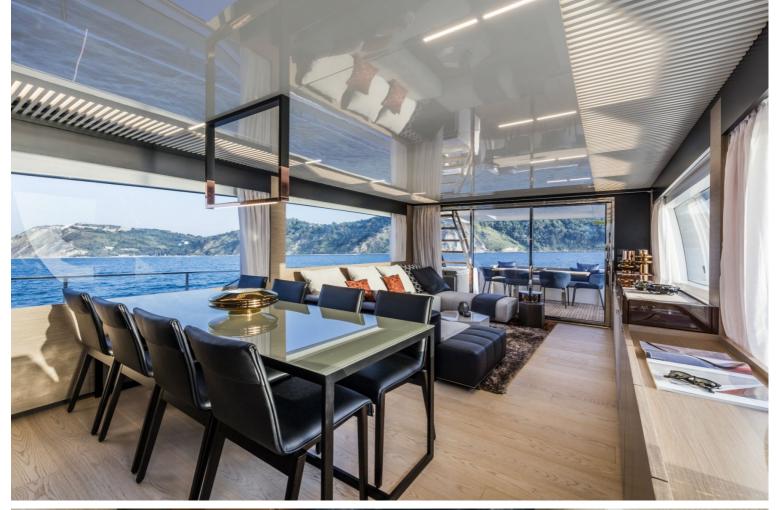

## M/Y EPIC

EPIC is a 24.01 meters luxury motor yacht built by the renowned Italian yacht builder Ferretti and launched in 2018. She has a planing hull in GRP and offers accommodation layout for up to 8 guests in 4 spacious cabins. She is an ideal yacht for island hopping and vacations with friends or family. EPIC is serviced by a skilled crew of 3.