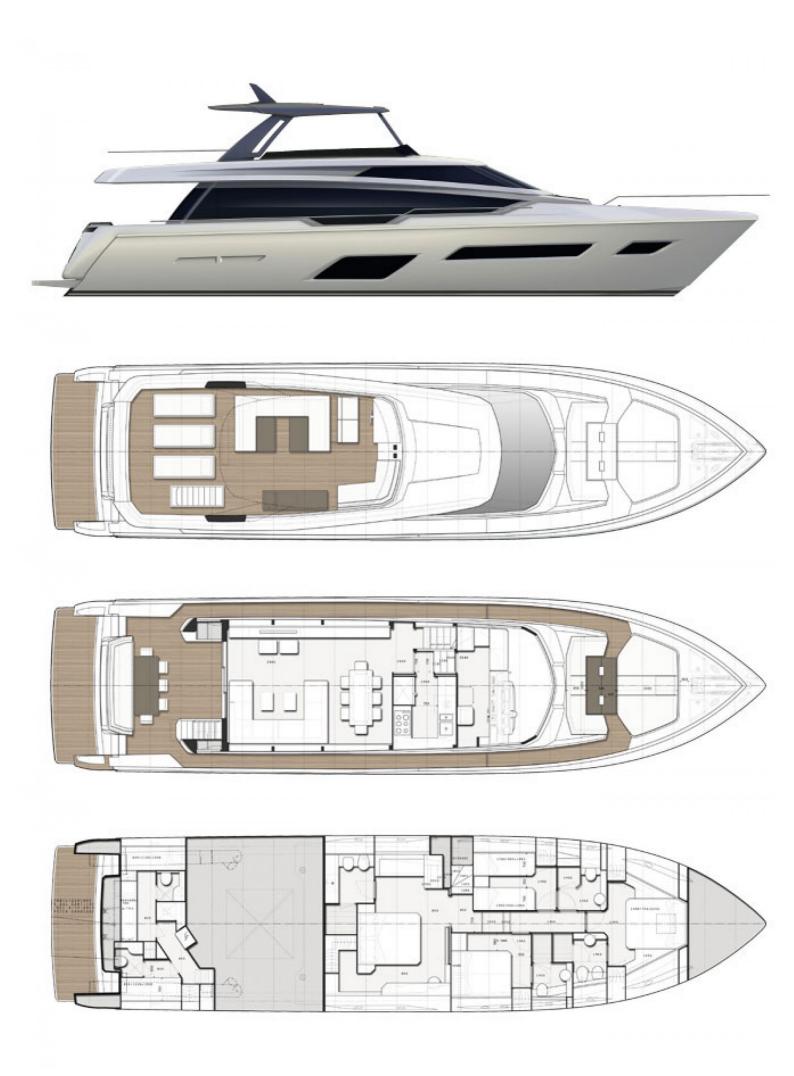

## M/Y EPIC

EPIC is a 24.01 meters luxury motor yacht built by the renowned Italian yacht builder Ferretti and launched in 2018. She has a planing hull in GRP and offers accommodation layout for up to 8 guests in 4 spacious cabins. She is an ideal yacht for island hopping and vacations with friends or family. EPIC is serviced by a skilled crew of 3.

 $\overline{\downarrow}$ 

ДЛИНА

24.01m

ГОСТЕЙ/КАЮТ

8/4

 $|\longleftrightarrow|$ 

ШИРИНА

5.77m