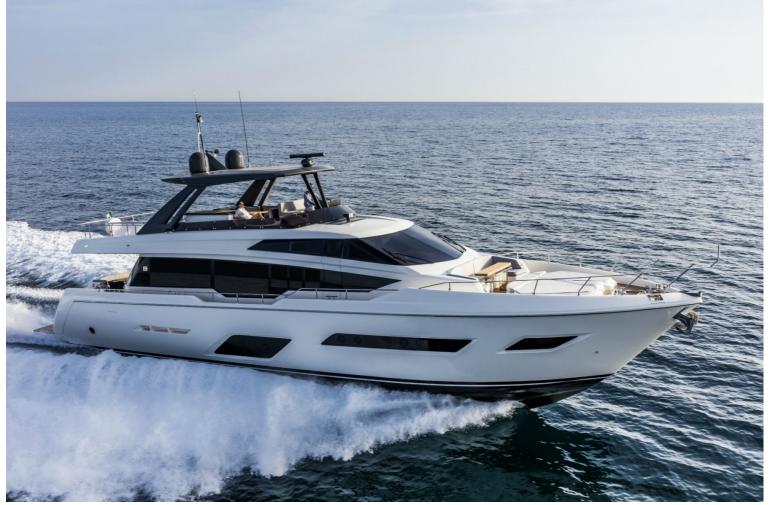

## M/Y EPIC

EPIC is a 24.01 meters luxury motor yacht built by the renowned Italian yacht builder Ferretti and launched in 2018. She has a planing hull in GRP and offers accommodation layout for up to 8 guests in 4 spacious cabins. She is an ideal yacht for island hopping and vacations with friends or family. EPIC is serviced by a skilled crew of 3.