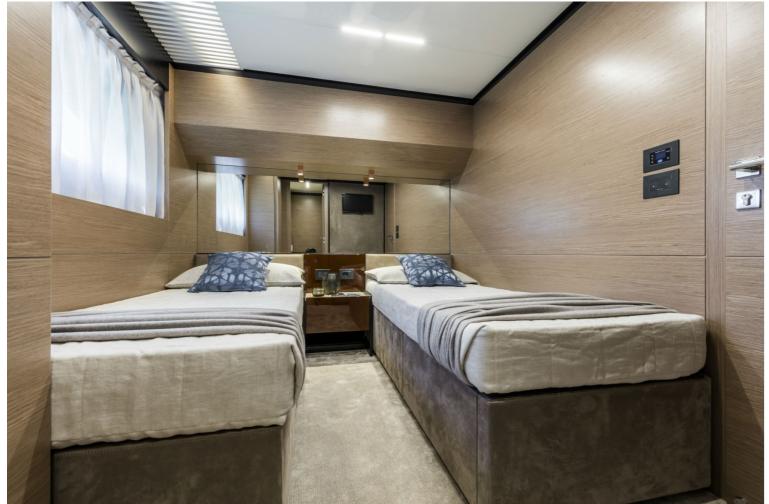

## M/Y EPIC

EPIC is a 24.01 meters luxury motor yacht built by the renowned Italian yacht builder Ferretti and launched in 2018. She has a planing hull in GRP and offers accommodation layout for up to 8 guests in 4 spacious cabins. She is an ideal yacht for island hopping and vacations with friends or family. EPIC is serviced by a skilled crew of 3.