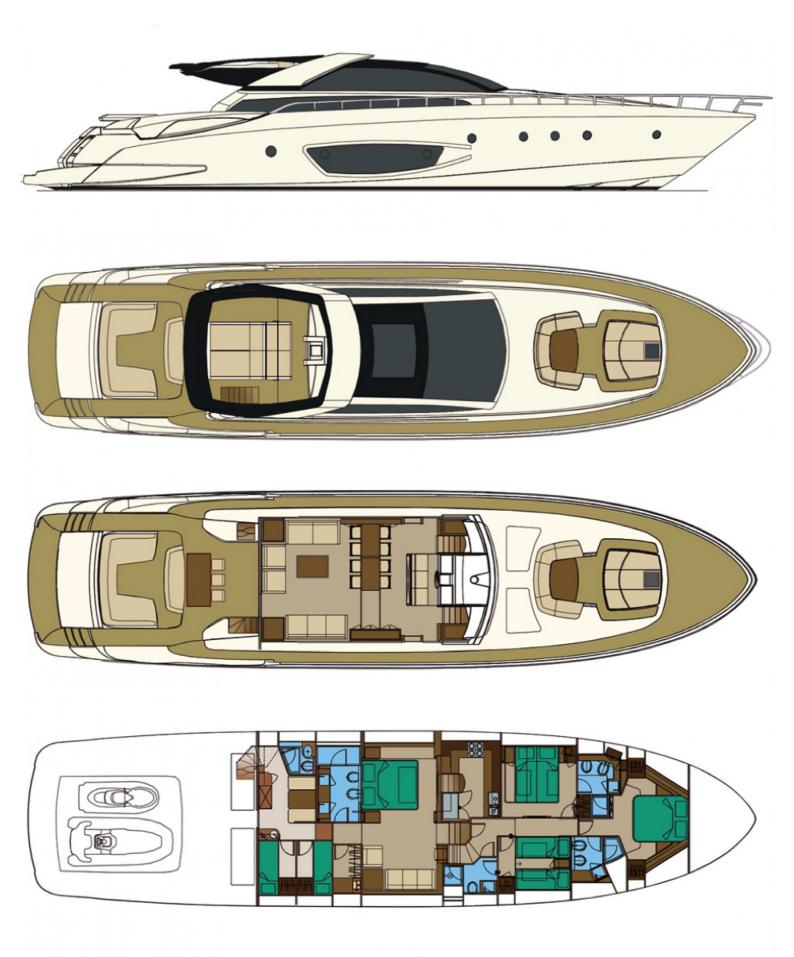

## M/Y MY CHOICE

This luxury Domino 86' built by Riva and delivered in 2012 is the perfect balance between luxury, comfort and timeless elegance. Designed by Officina Italiana Design with Ferretti Engineering Department, she boasts a sporty and sleek profile, reminiscence of legendary Riva sport boats. Her modern and cozy interior is perfect for relaxing and socializing and offers a welcoming atmosphere throughout. MY CHOICE accommodates up to 8 guests in 4 spacious cabins, perfect for family or a journey with friends.

 $\downarrow$ 

ДЛИНА

26.4m

ГОСТЕЙ/КАЮТ

8/4

 $|\longleftrightarrow|$ 

ШИРИНА

6.2m