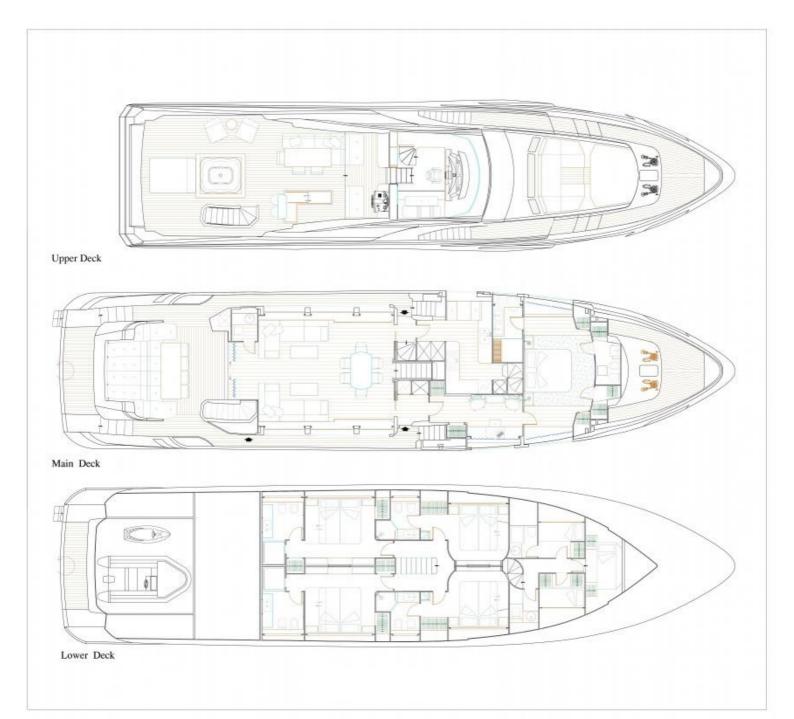

## M/Y SEATALY

Seataly features a white superstructure, striking lines and can cruise up to 24 knots. Her interiors have a cool and contemporary feel with classic beige soft furnishings and a pop of color to complement the vintage teak floors.