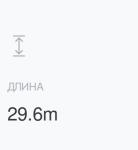

Seataly is a very eco-friendly yacht making use of recycled vintage wood flooring and engines designed for reduced emissions. Her vintage regenerated teak is made out of recycled boards, typically used in Javanese houses 100 to 150 years ago. Seataly's interior configuration has been designed to comfortably accommodate up to 10 guests in 5 double cabins.