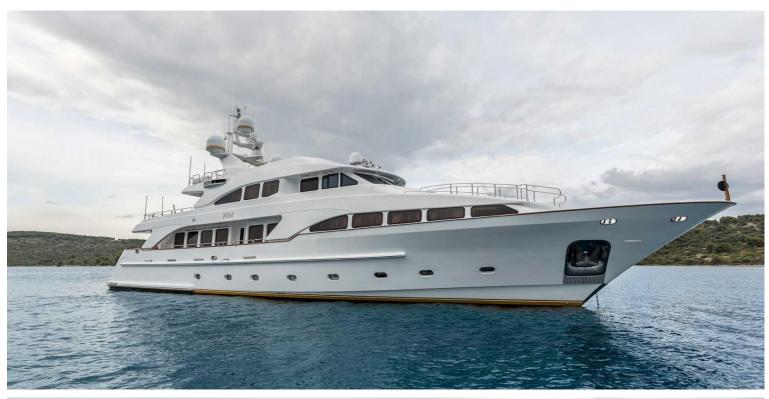

## M/Y PIDA

PIDA is a fine example of the Benetti Classic series, allowing guests to experience classic Italian quality. This triple deck displacement motor yacht is known for a lot of volume offering the space of a larger yacht.