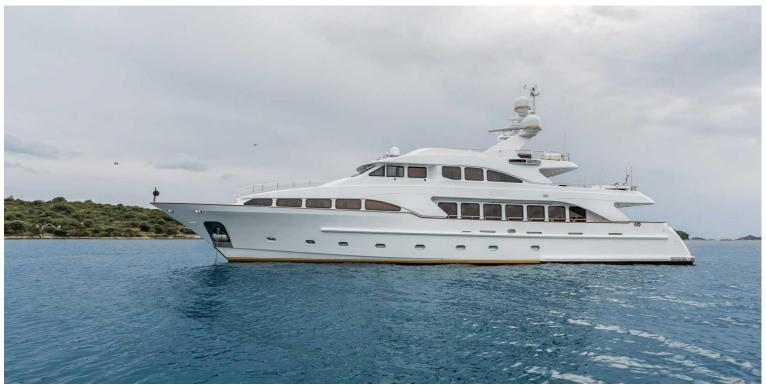

## M/Y PIDA

PIDA is a fine example of the Benetti Classic series, allowing guests to experience classic Italian quality. This triple deck displacement motor yacht is known for a lot of volume offering the space of a larger yacht.