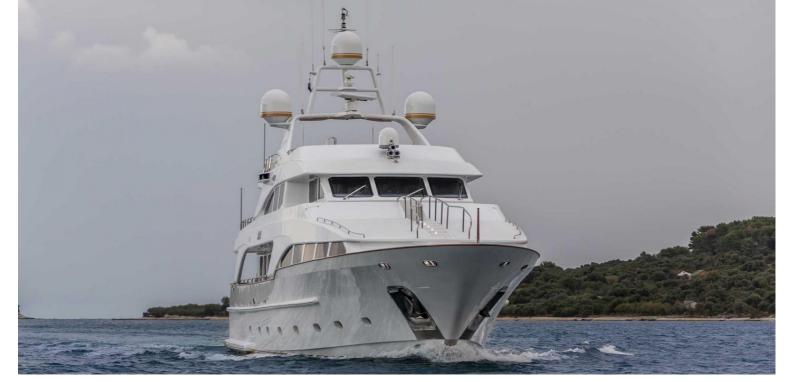

## M/Y PIDA

PIDA is a fine example of the Benetti Classic series, allowing guests to experience classic Italian quality. This triple deck displacement motor yacht is known for a lot of volume offering the space of a larger yacht.