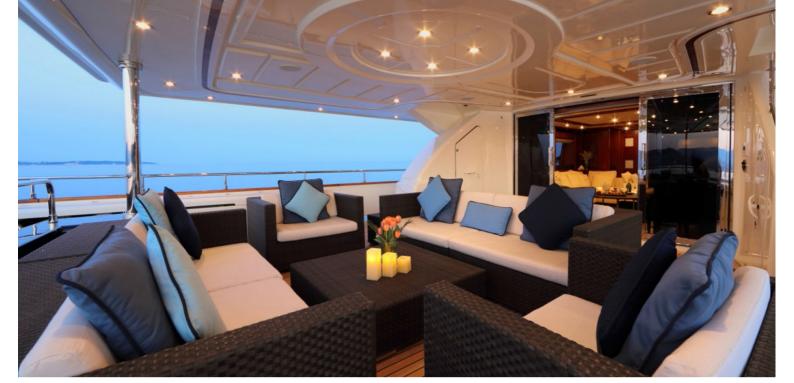

## M/Y SIMA

SIMA is a 39.6m superyacht is a wonderful choice for charter. Whether relaxing in her plush interiors or soaking up the Mediterranean sun from her decks, guests are assured of the utmost comfort and serenity. Her experienced crew will ensure guests enjoy a holiday of a lifetime cruising the Mediterranean on board this charmingly luxurious yacht.

Sima provides accommodation for 10 guests in 5 tasteful staterooms. She is well proportioned with modern decoration, generous deck space and a selection of toys on offer for guests to enjoy.

 $|\longleftrightarrow|$ 