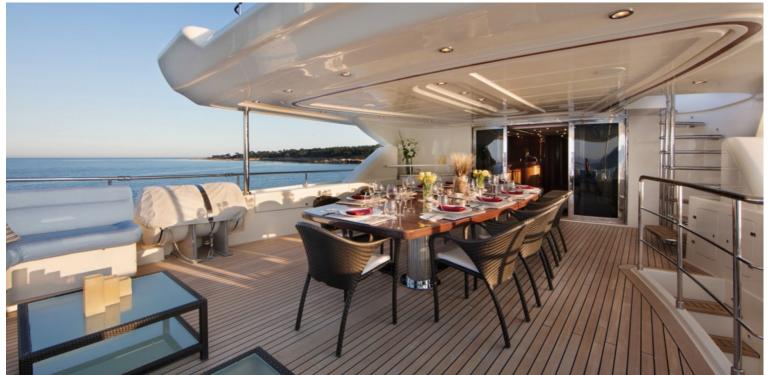

## M/Y SIMA

SIMA is a 39.6m superyacht is a wonderful choice for charter. Whether relaxing in her plush interiors or soaking up the Mediterranean sun from her decks, guests are assured of the utmost comfort and serenity. Her experienced crew will ensure guests enjoy a holiday of a lifetime cruising the Mediterranean on board this charmingly luxurious yacht.

Sima provides accommodation for 10 guests in 5 tasteful staterooms. She is well proportioned with modern decoration, generous deck space and a selection of toys on offer for guests to enjoy.

 $|\longleftrightarrow|$ 