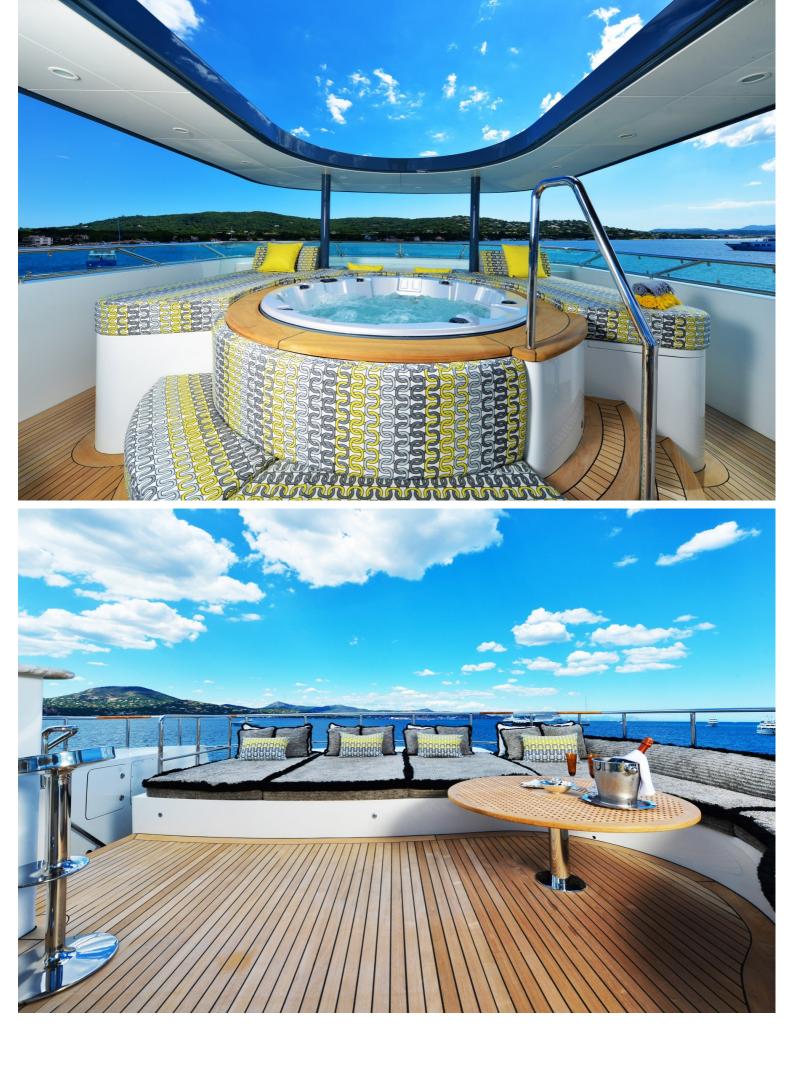

Her looks on the outside are pure muscle, with considerable thought going into the interior and on-deck layout, making the amount of space measurable not only by the amount of volume on offer but also the exceptional variety.