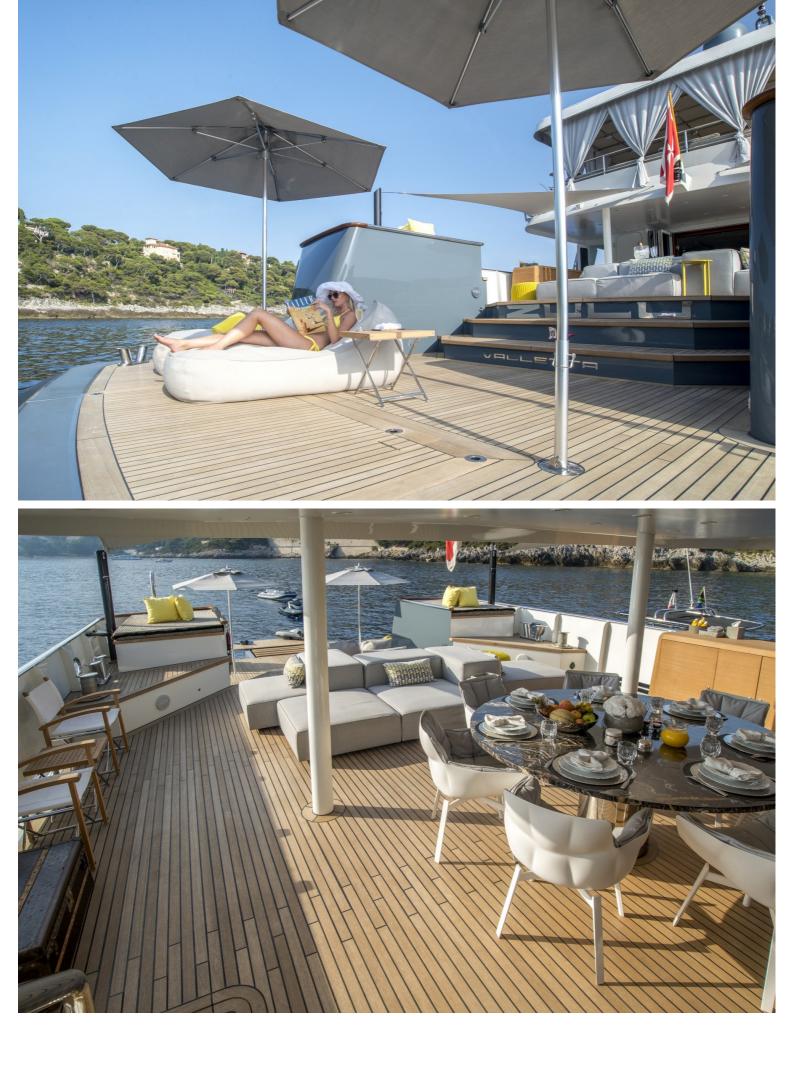

This versatile deck is comprised of a spacious aft deck, lounge, dining room, galley, day head and full-beam master stateroom

There is a lovely, open aft deck with a marble table accommodating 8 guests.