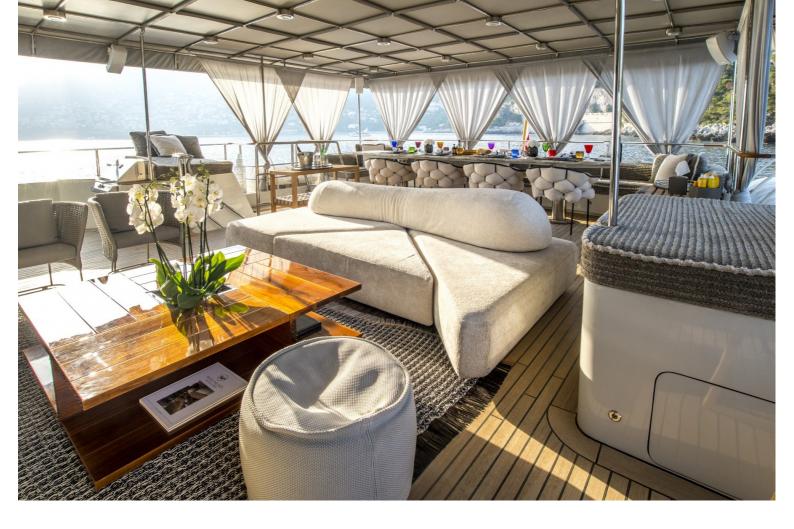

This versatile deck is comprised of a spacious aft deck, lounge, dining room, galley, day head and full-beam master stateroom

There is a lovely, open aft deck with a marble table accommodating 8 guests.