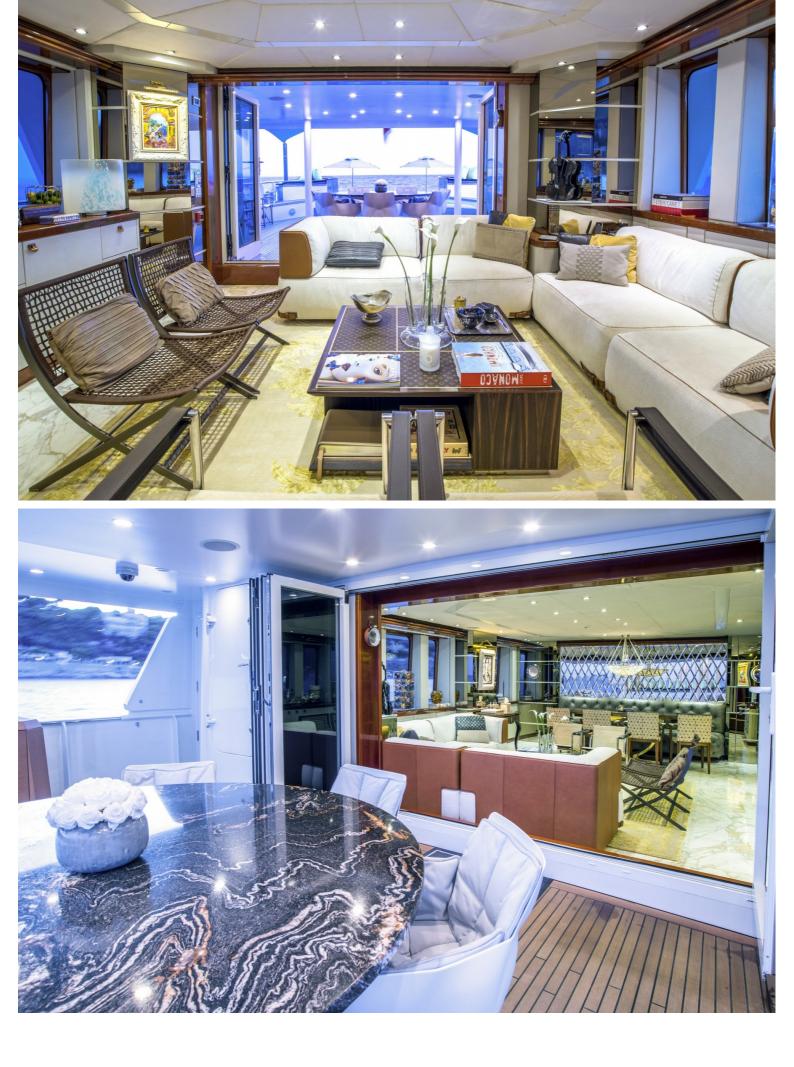

This versatile deck is comprised of a spacious aft deck, lounge, dining room, galley, day head and full-beam master stateroom

There is a lovely, open aft deck with a marble table accommodating 8 guests.

Her looks on the outside are pure muscle, with considerable thought going into the interior and on-deck layout, making the amount of space measurable not only by the amount of volume on offer but also the exceptional variety.