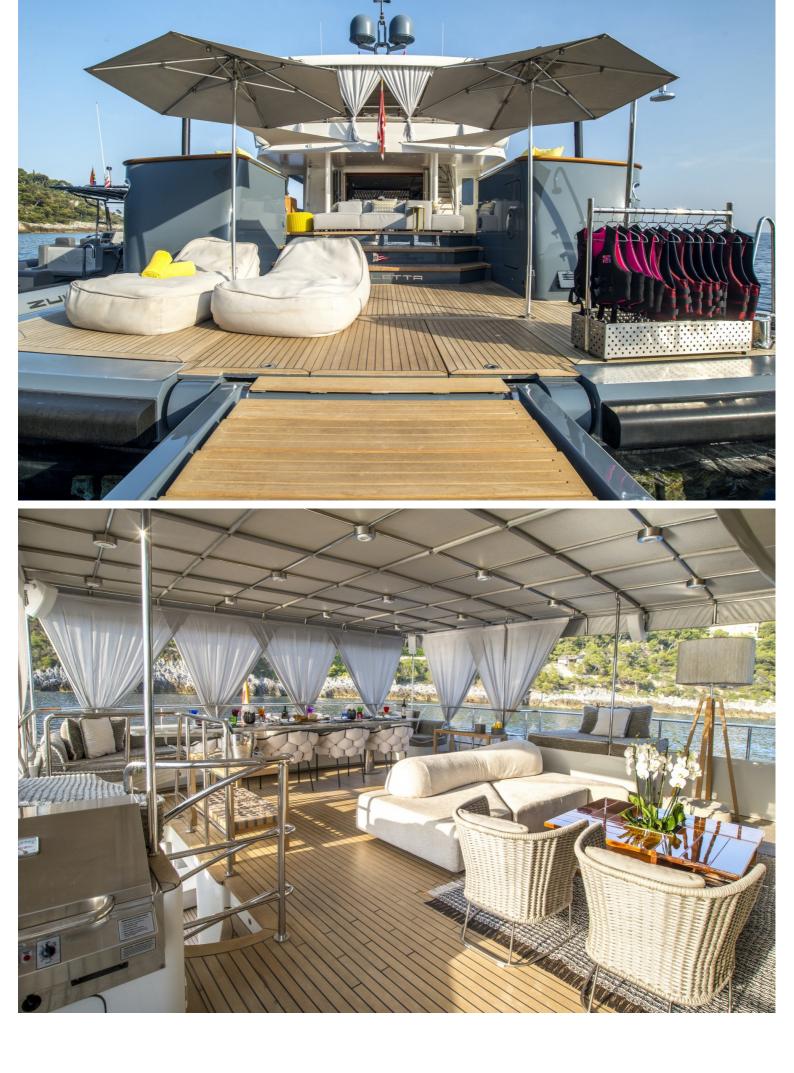

This versatile deck is comprised of a spacious aft deck, lounge, dining room, galley, day head and full-beam master stateroom

There is a lovely, open aft deck with a marble table accommodating 8 guests.

Her looks on the outside are pure muscle, with considerable thought going into the interior and on-deck layout, making the amount of space measurable not only by the amount of volume on offer but also the exceptional variety.