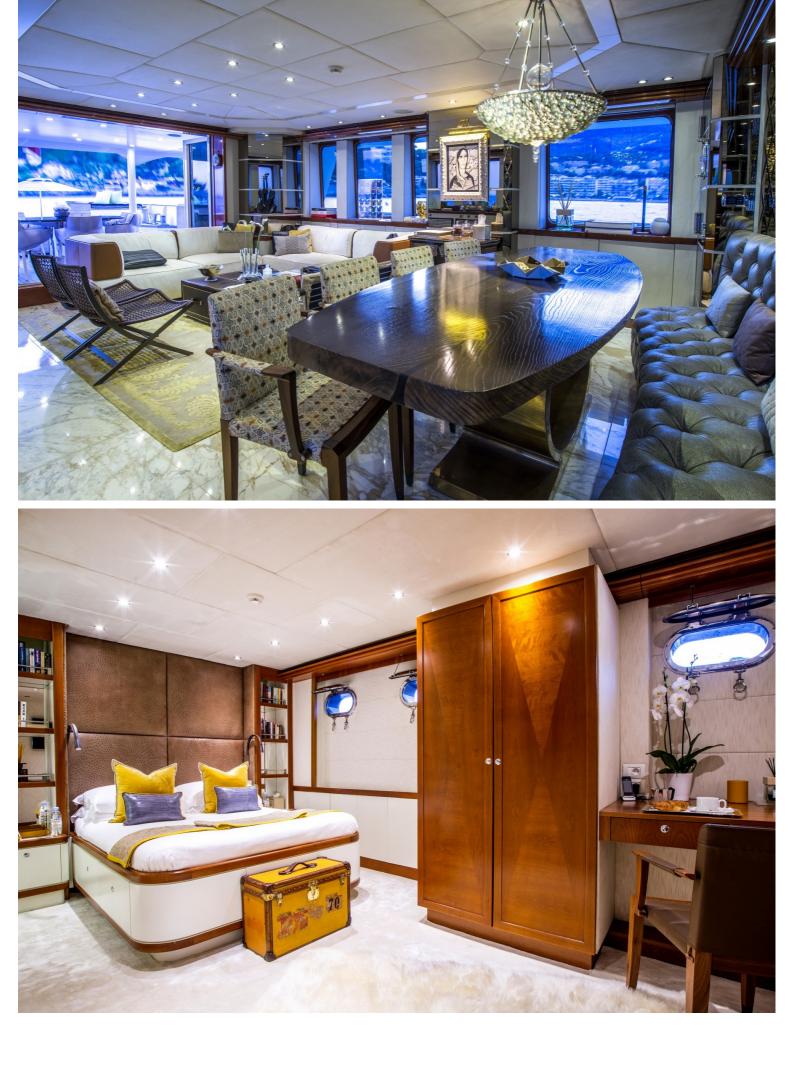

This versatile deck is comprised of a spacious aft deck, lounge, dining room, galley, day head and full-beam master stateroom

There is a lovely, open aft deck with a marble table accommodating 8 guests.

Her looks on the outside are pure muscle, with considerable thought going into the interior and on-deck layout, making the amount of space measurable not only by the amount of volume on offer but also the exceptional variety.