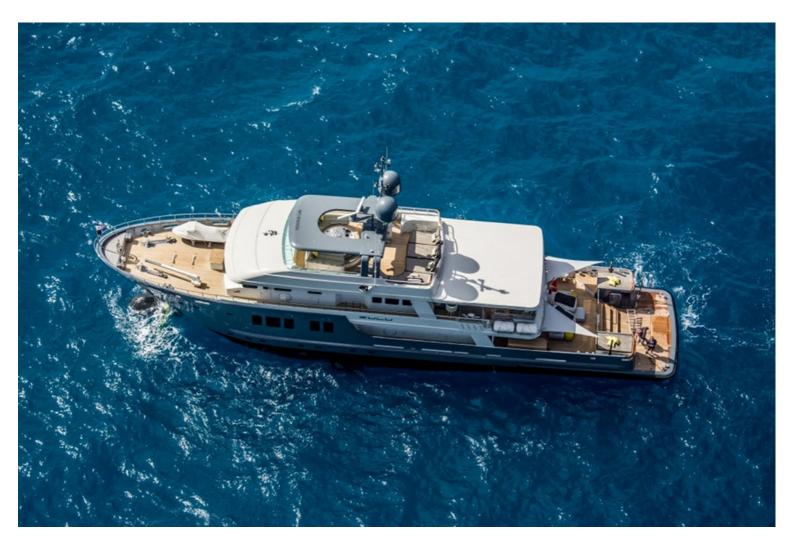

## M/Y ZULU

Zulu is every inch the modern-day explorer yacht, with distinctive design, exceptional capability and charming onboard style. In a world of imitations, here is a vessel capable of true global exploration and adventure.

Her looks on the outside are pure muscle, with considerable thought going into the interior and on-deck layout, making the amount of space measurable not only by the amount of volume on offer but also the exceptional variety.