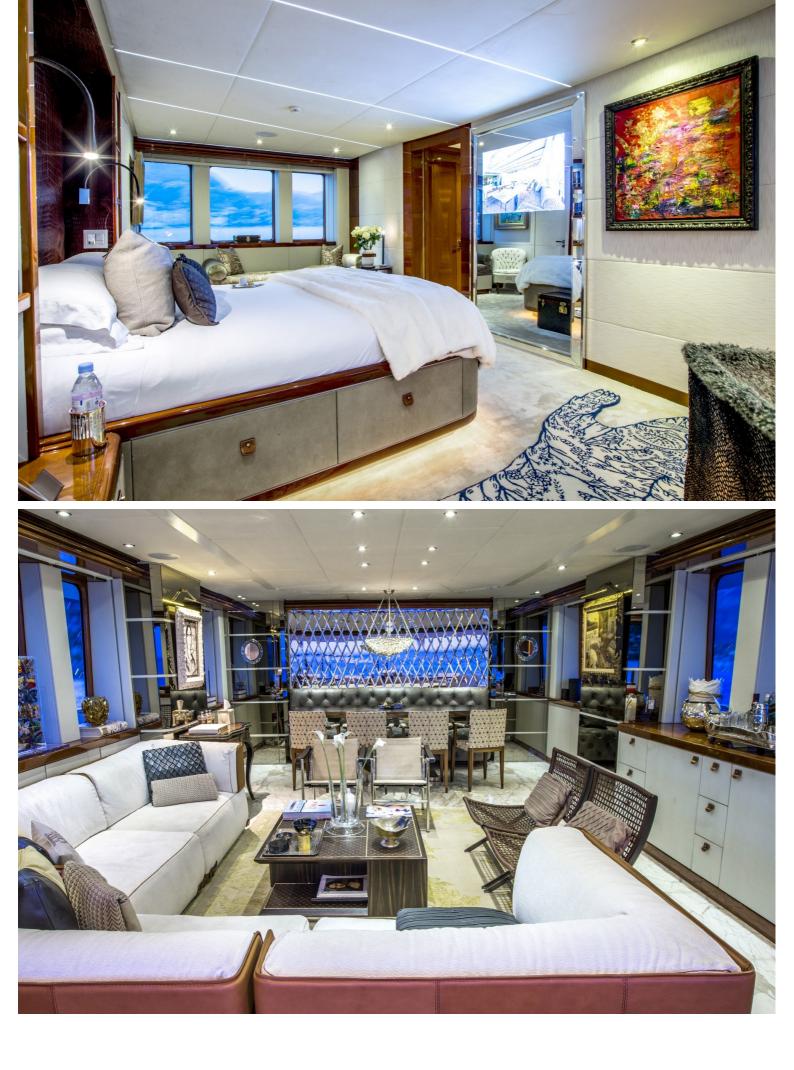

This versatile deck is comprised of a spacious aft deck, lounge, dining room, galley, day head and full-beam master stateroom

There is a lovely, open aft deck with a marble table accommodating 8 guests.

Her looks on the outside are pure muscle, with considerable thought going into the interior and on-deck layout, making the amount of space measurable not only by the amount of volume on offer but also the exceptional variety.