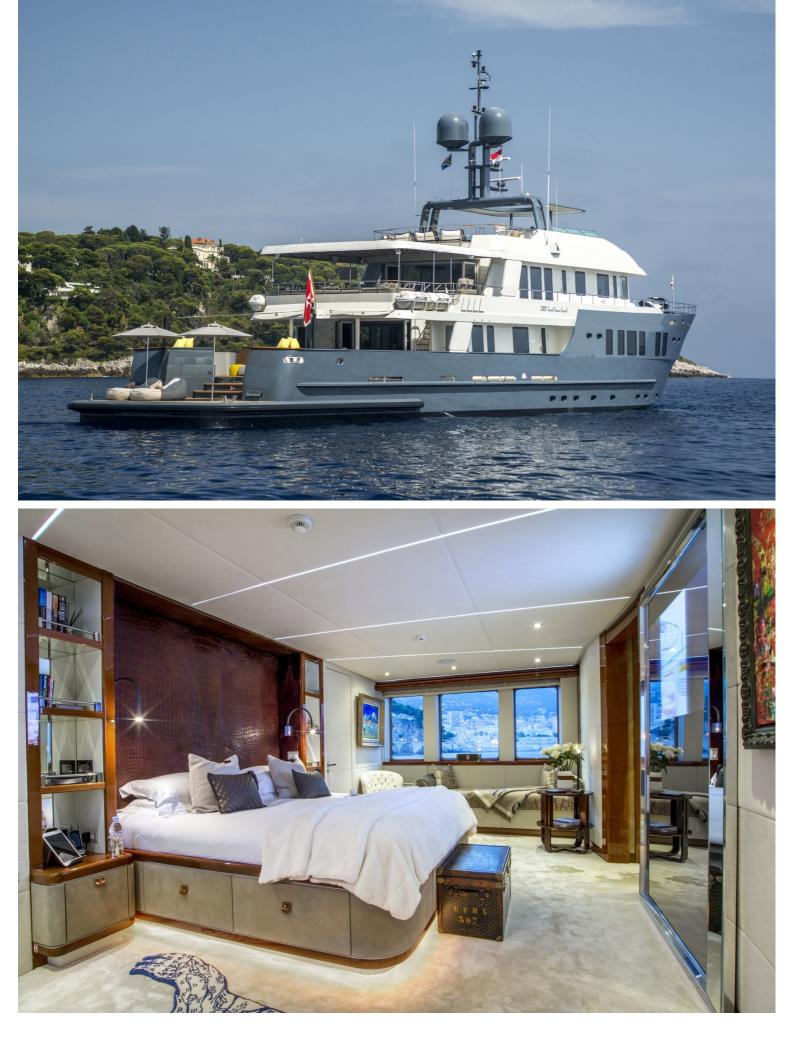

This versatile deck is comprised of a spacious aft deck, lounge, dining room, galley, day head and full-beam master stateroom

There is a lovely, open aft deck with a marble table accommodating 8 guests.