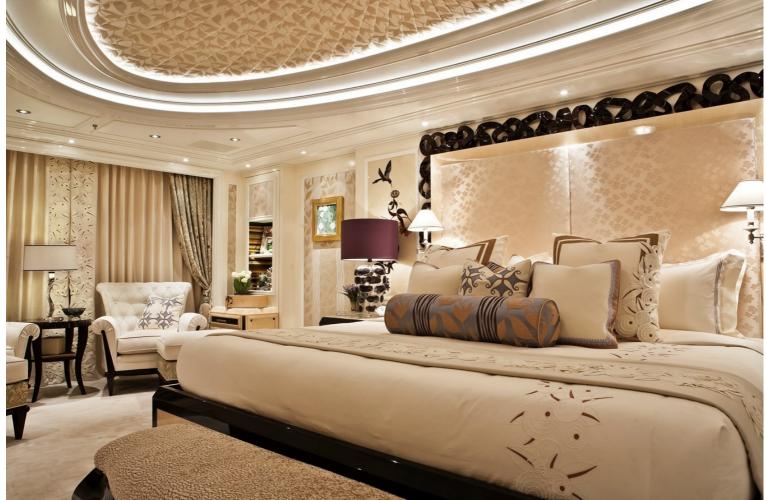

## M/Y ACE

Having received a refit in 2019 ACE is ready to cruise the world with a new owner

Delivered in 2012 by Lürssen ACE is one of the most luxurious yachts on the water. Her iconic exterior by Winch Design stands out with unique lines creating both a distinct shape without compromising on interior lighting and feel. The bow accommodates a large swimming pool which is flanked by sunpads with a very flexible area further forward. The sundeck offers both exterior and interior offering spaces a large jacuzzi and plenty of sunpads whilst an interior tea room can be found at the center of the sundeck. The opulent interior is also by Winch design which features contrasting dark and light colors. ACE has numerous amenities such as a spa, massage room and a movie theater. Capable of accommodating 10 guests in 5 luxurious cabins with the owner receiving his own private area on the bridge deck with its own office, sitting room and terrace.