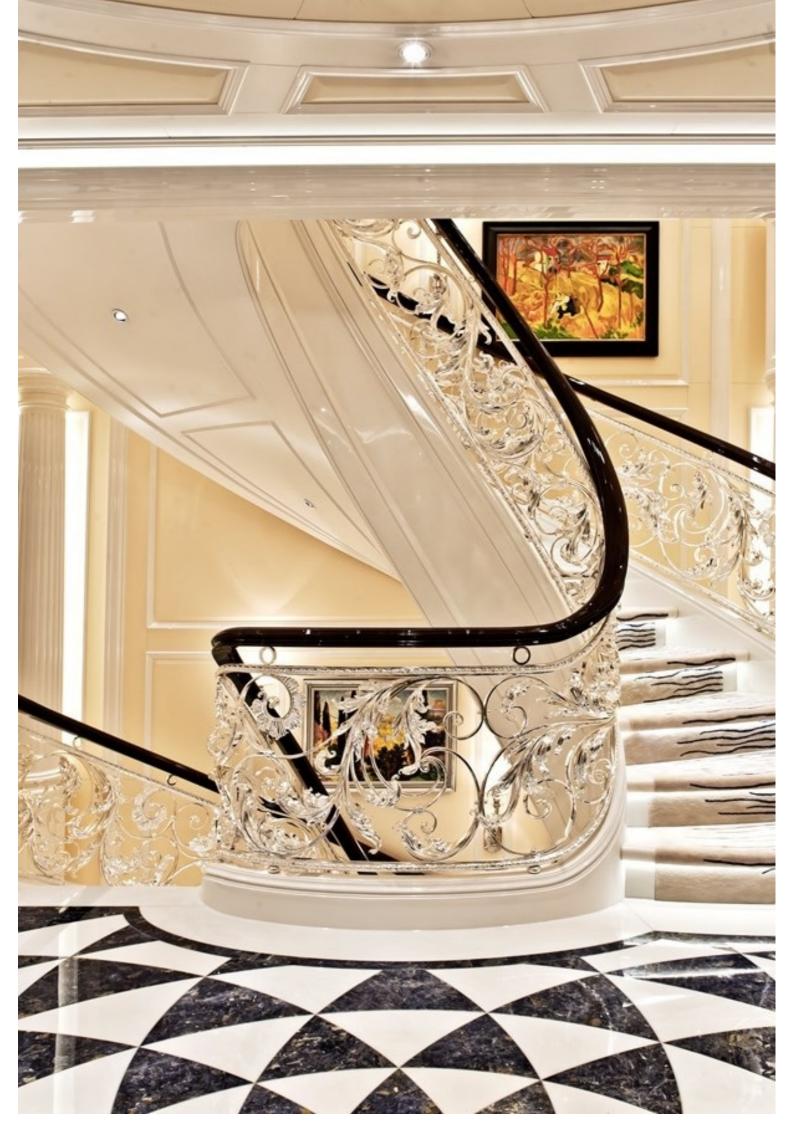

## M/Y ACE

Having received a refit in 2019 ACE is ready to cruise the world with a new owner

Delivered in 2012 by Lürssen ACE is one of the most luxurious yachts on the water. Her iconic exterior by Winch Design stands out with unique lines creating both a distinct shape without compromising on interior lighting and feel. The bow accommodates a large swimming pool which is flanked by sunpads with a very flexible area further forward. The sundeck offers both exterior and interior offering spaces a large jacuzzi and plenty of sunpads whilst an interior tea room can be found at the center of the sundeck. The opulent interior is also by Winch design which features contrasting dark and light colors. ACE has numerous amenities such as a spa, massage room and a movie theater. Capable of accommodating 10 guests in 5 luxurious cabins with the owner receiving his own private area on the bridge deck with its own office, sitting room and terrace.