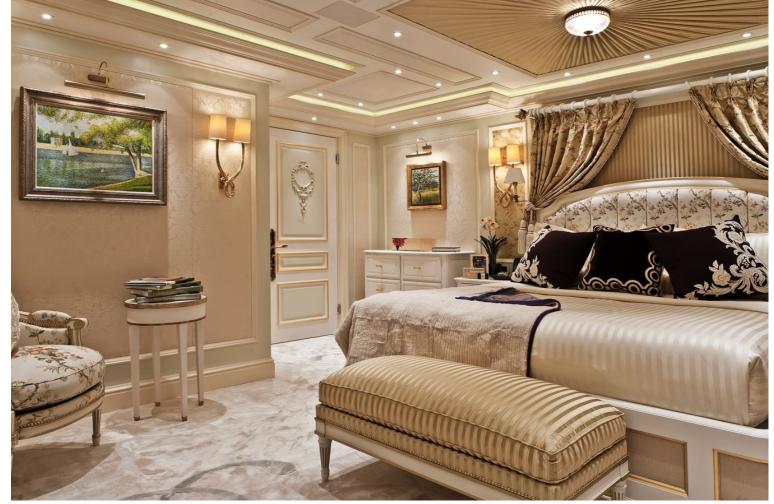

## M/Y ACE

Having received a refit in 2019 ACE is ready to cruise the world with a new owner

Delivered in 2012 by Lürssen ACE is one of the most luxurious yachts on the water. Her iconic exterior by Winch Design stands out with unique lines creating both a distinct shape without compromising on interior lighting and feel. The bow accommodates a large swimming pool which is flanked by sunpads with a very flexible area further forward. The sundeck offers both exterior and interior offering spaces a large jacuzzi and plenty of sunpads whilst an interior tea room can be found at the center of the sundeck. The opulent interior is also by Winch design which features contrasting dark and light colors. ACE has numerous amenities such as a spa, massage room and a movie theater. Capable of accommodating 10 guests in 5 luxurious cabins with the owner receiving his own private area on the bridge deck with its own office, sitting room and terrace.