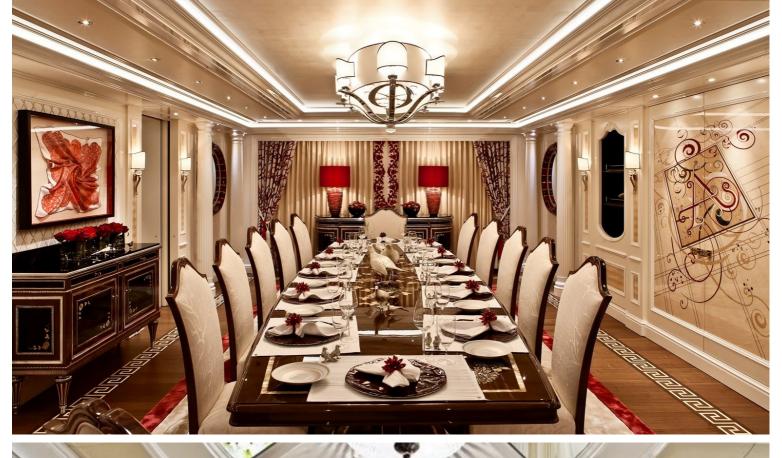

## M/Y ACE

Having received a refit in 2019 ACE is ready to cruise the world with a new owner

Delivered in 2012 by Lürssen ACE is one of the most luxurious yachts on the water. Her iconic exterior by Winch Design stands out with unique lines creating both a distinct shape without compromising on interior lighting and feel. The bow accommodates a large swimming pool which is flanked by sunpads with a very flexible area further forward. The sundeck offers both exterior and interior offering spaces a large jacuzzi and plenty of sunpads whilst an interior tea room can be found at the center of the sundeck. The opulent interior is also by Winch design which features contrasting dark and light colors. ACE has numerous amenities such as a spa, massage room and a movie theater. Capable of accommodating 10 guests in 5 luxurious cabins with the owner receiving his own private area on the bridge deck with its own office, sitting room and terrace.