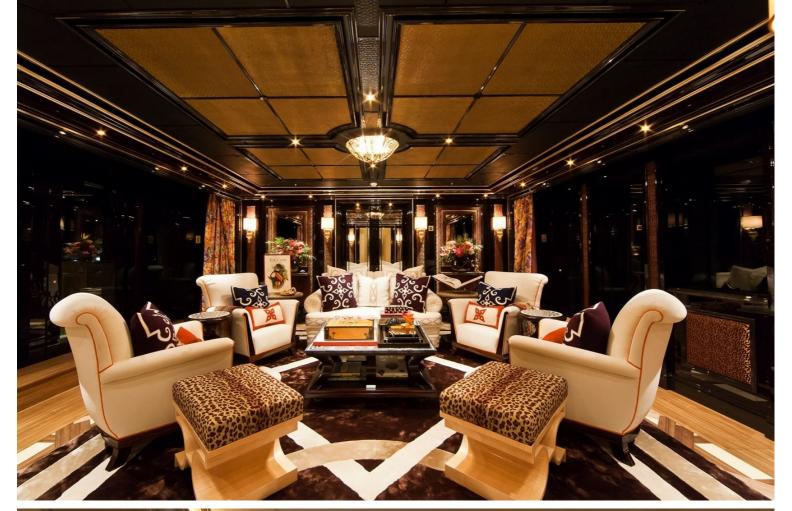

## M/Y ACE

Having received a refit in 2019 ACE is ready to cruise the world with a new owner

Delivered in 2012 by Lürssen ACE is one of the most luxurious yachts on the water. Her iconic exterior by Winch Design stands out with unique lines creating both a distinct shape without compromising on interior lighting and feel. The bow accommodates a large swimming pool which is flanked by sunpads with a very flexible area further forward. The sundeck offers both exterior and interior offering spaces a large jacuzzi and plenty of sunpads whilst an interior tea room can be found at the center of the sundeck. The opulent interior is also by Winch design which features contrasting dark and light colors. ACE has numerous amenities such as a spa, massage room and a movie theater. Capable of accommodating 10 guests in 5 luxurious cabins with the owner receiving his own private area on the bridge deck with its own office, sitting room and terrace.