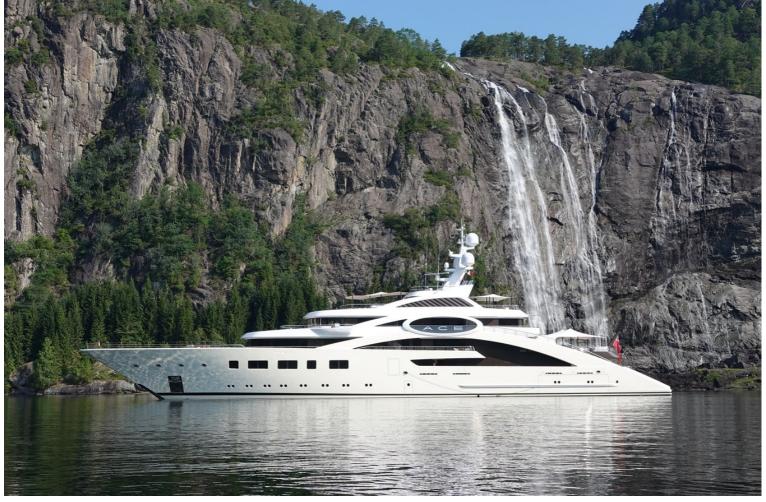

## M/Y ACE

Having received a refit in 2019 ACE is ready to cruise the world with a new owner

Delivered in 2012 by Lürssen ACE is one of the most luxurious yachts on the water. Her iconic exterior by Winch Design stands out with unique lines creating both a distinct shape without compromising on interior lighting and feel. The bow accommodates a large swimming pool which is flanked by sunpads with a very flexible area further forward. The sundeck offers both exterior and interior offering spaces a large jacuzzi and plenty of sunpads whilst an interior tea room can be found at the center of the sundeck. The opulent interior is also by Winch design which features contrasting dark and light colors. ACE has numerous amenities such as a spa, massage room and a movie theater. Capable of accommodating 10 guests in 5 luxurious cabins with the owner receiving his own private area on the bridge deck with its own office, sitting room and terrace.