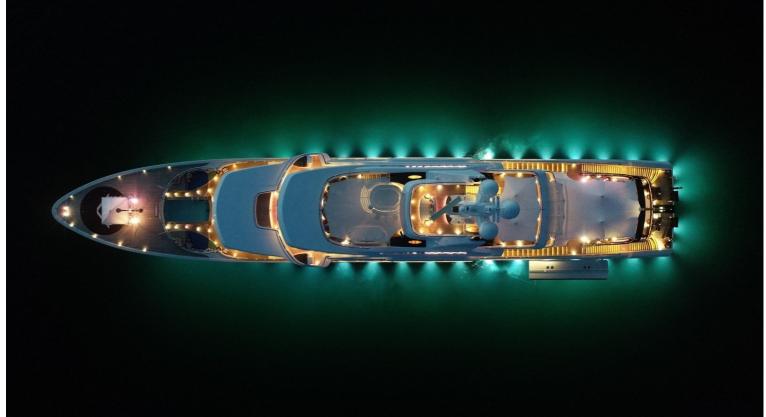

## M/Y ACE

Having received a refit in 2019 ACE is ready to cruise the world with a new owner

Delivered in 2012 by Lürssen ACE is one of the most luxurious yachts on the water. Her iconic exterior by Winch Design stands out with unique lines creating both a distinct shape without compromising on interior lighting and feel. The bow accommodates a large swimming pool which is flanked by sunpads with a very flexible area further forward. The sundeck offers both exterior and interior offering spaces a large jacuzzi and plenty of sunpads whilst an interior tea room can be found at the center of the sundeck. The opulent interior is also by Winch design which features contrasting dark and light colors. ACE has numerous amenities such as a spa, massage room and a movie theater. Capable of accommodating 10 guests in 5 luxurious cabins with the owner receiving his own private area on the bridge deck with its own office, sitting room and terrace.