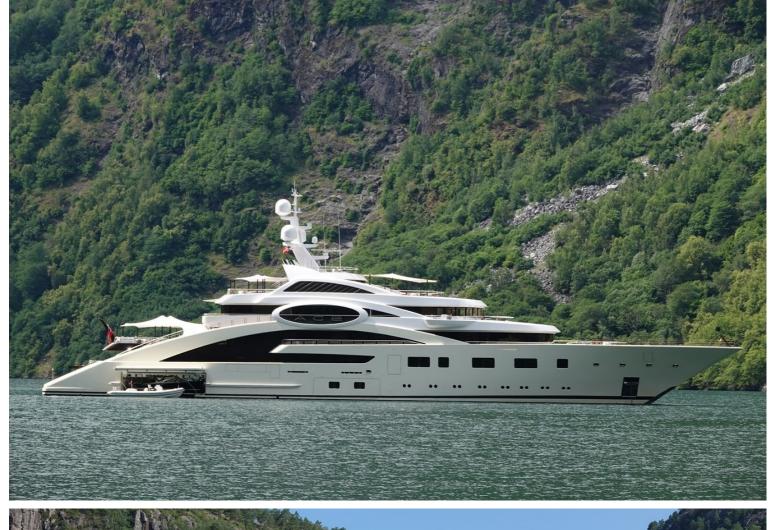

## M/Y ACE

Having received a refit in 2019 ACE is ready to cruise the world with a new owner

Delivered in 2012 by Lürssen ACE is one of the most luxurious yachts on the water. Her iconic exterior by Winch Design stands out with unique lines creating both a distinct shape without compromising on interior lighting and feel. The bow accommodates a large swimming pool which is flanked by sunpads with a very flexible area further forward. The sundeck offers both exterior and interior offering spaces a large jacuzzi and plenty of sunpads whilst an interior tea room can be found at the center of the sundeck. The opulent interior is also by Winch design which features contrasting dark and light colors. ACE has numerous amenities such as a spa, massage room and a movie theater. Capable of accommodating 10 guests in 5 luxurious cabins with the owner receiving his own private area on the bridge deck with its own office, sitting room and terrace.