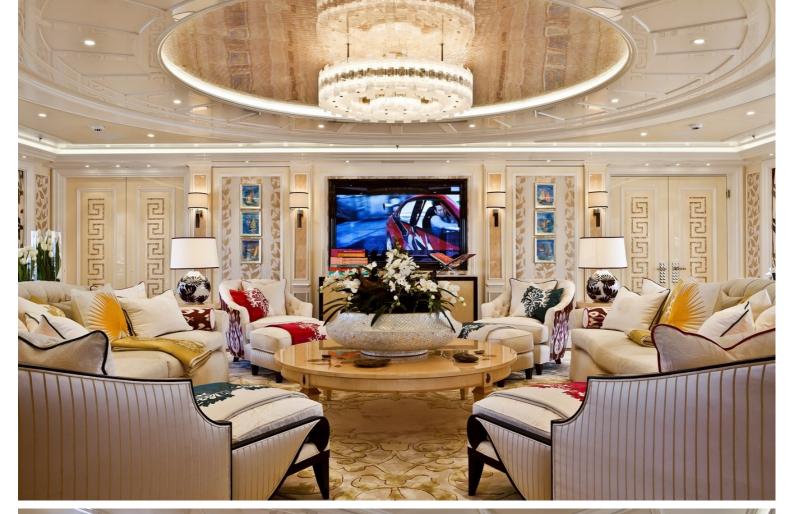

## M/Y ACE

Having received a refit in 2019 ACE is ready to cruise the world with a new owner

Delivered in 2012 by Lürssen ACE is one of the most luxurious yachts on the water. Her iconic exterior by Winch Design stands out with unique lines creating both a distinct shape without compromising on interior lighting and feel. The bow accommodates a large swimming pool which is flanked by sunpads with a very flexible area further forward. The sundeck offers both exterior and interior offering spaces a large jacuzzi and plenty of sunpads whilst an interior tea room can be found at the center of the sundeck. The opulent interior is also by Winch design which features contrasting dark and light colors. ACE has numerous amenities such as a spa, massage room and a movie theater. Capable of accommodating 10 guests in 5 luxurious cabins with the owner receiving his own private area on the bridge deck with its own office, sitting room and terrace.