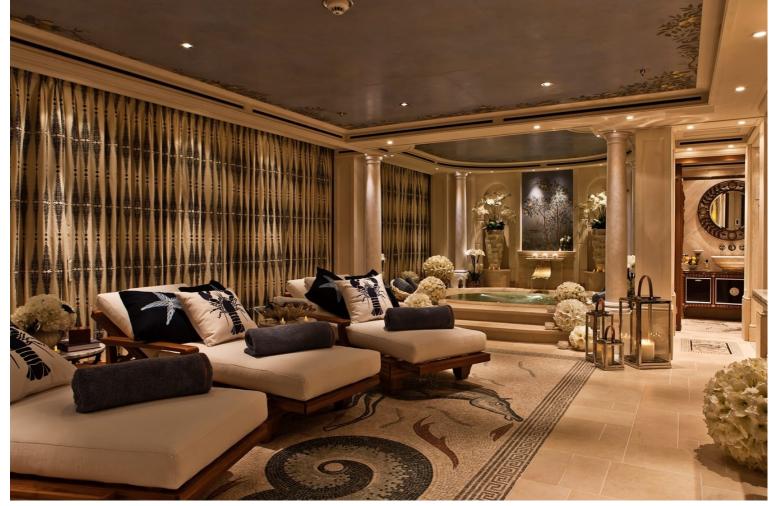

## M/Y ACE

Having received a refit in 2019 ACE is ready to cruise the world with a new owner

Delivered in 2012 by Lürssen ACE is one of the most luxurious yachts on the water. Her iconic exterior by Winch Design stands out with unique lines creating both a distinct shape without compromising on interior lighting and feel. The bow accommodates a large swimming pool which is flanked by sunpads with a very flexible area further forward. The sundeck offers both exterior and interior offering spaces a large jacuzzi and plenty of sunpads whilst an interior tea room can be found at the center of the sundeck. The opulent interior is also by Winch design which features contrasting dark and light colors. ACE has numerous amenities such as a spa, massage room and a movie theater. Capable of accommodating 10 guests in 5 luxurious cabins with the owner receiving his own private area on the bridge deck with its own office, sitting room and terrace.