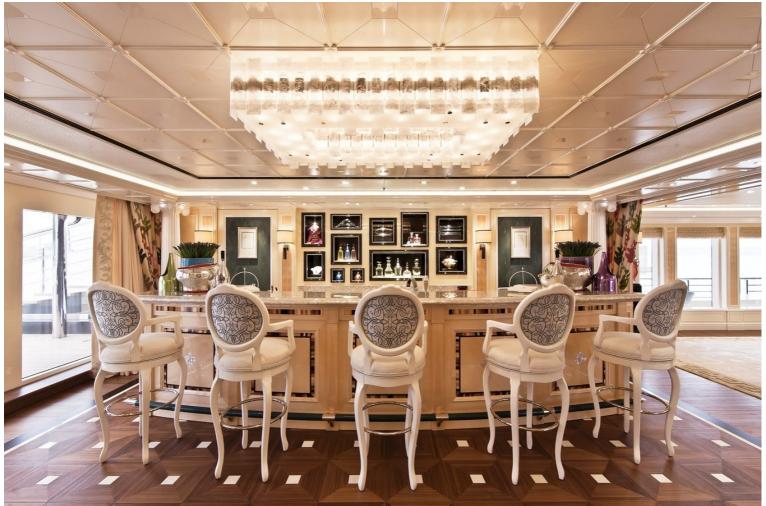

## M/Y ACE

Having received a refit in 2019 ACE is ready to cruise the world with a new owner

Delivered in 2012 by Lürssen ACE is one of the most luxurious yachts on the water. Her iconic exterior by Winch Design stands out with unique lines creating both a distinct shape without compromising on interior lighting and feel. The bow accommodates a large swimming pool which is flanked by sunpads with a very flexible area further forward. The sundeck offers both exterior and interior offering spaces a large jacuzzi and plenty of sunpads whilst an interior tea room can be found at the center of the sundeck. The opulent interior is also by Winch design which features contrasting dark and light colors. ACE has numerous amenities such as a spa, massage room and a movie theater. Capable of accommodating 10 guests in 5 luxurious cabins with the owner receiving his own private area on the bridge deck with its own office, sitting room and terrace.