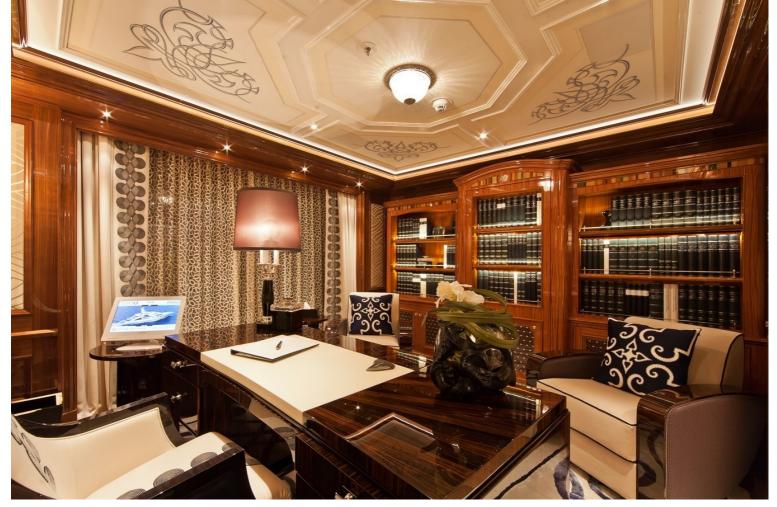

## M/Y ACE

Having received a refit in 2019 ACE is ready to cruise the world with a new owner

Delivered in 2012 by Lürssen ACE is one of the most luxurious yachts on the water. Her iconic exterior by Winch Design stands out with unique lines creating both a distinct shape without compromising on interior lighting and feel. The bow accommodates a large swimming pool which is flanked by sunpads with a very flexible area further forward. The sundeck offers both exterior and interior offering spaces a large jacuzzi and plenty of sunpads whilst an interior tea room can be found at the center of the sundeck. The opulent interior is also by Winch design which features contrasting dark and light colors. ACE has numerous amenities such as a spa, massage room and a movie theater. Capable of accommodating 10 guests in 5 luxurious cabins with the owner receiving his own private area on the bridge deck with its own office, sitting room and terrace.