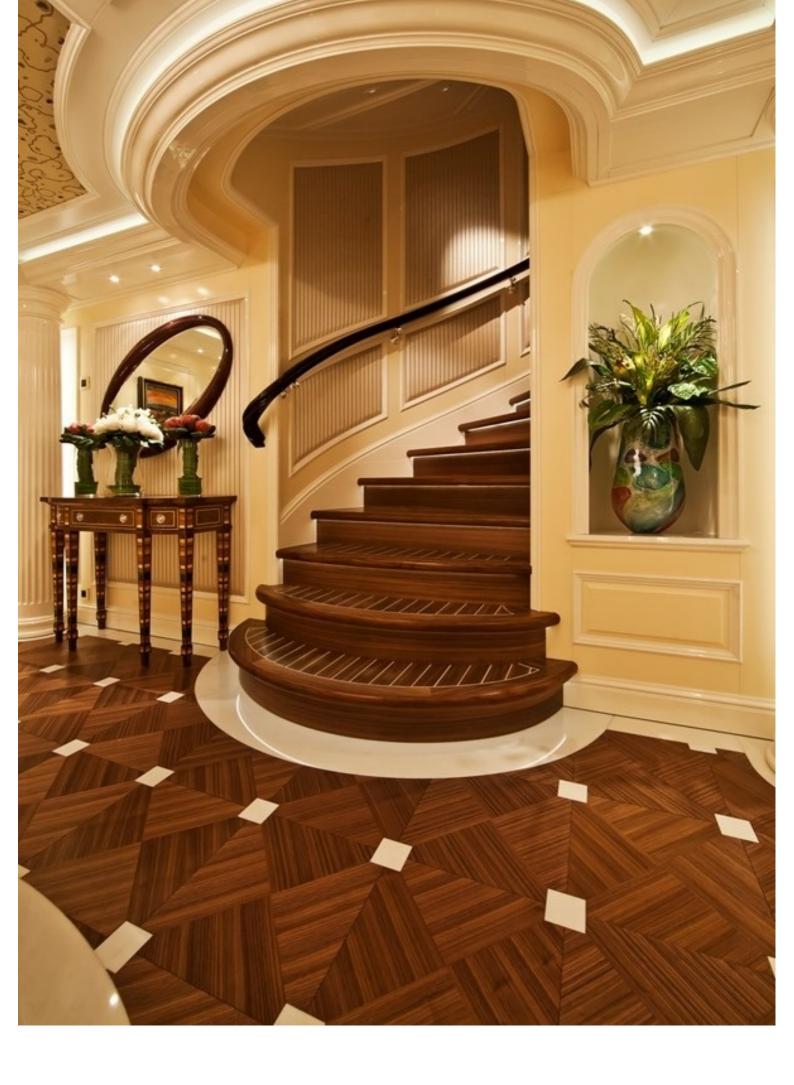

## M/Y ACE

Having received a refit in 2019 ACE is ready to cruise the world with a new owner

Delivered in 2012 by Lürssen ACE is one of the most luxurious yachts on the water. Her iconic exterior by Winch Design stands out with unique lines creating both a distinct shape without compromising on interior lighting and feel. The bow accommodates a large swimming pool which is flanked by sunpads with a very flexible area further forward. The sundeck offers both exterior and interior offering spaces a large jacuzzi and plenty of sunpads whilst an interior tea room can be found at the center of the sundeck. The opulent interior is also by Winch design which features contrasting dark and light colors. ACE has numerous amenities such as a spa, massage room and a movie theater. Capable of accommodating 10 guests in 5 luxurious cabins with the owner receiving his own private area on the bridge deck with its own office, sitting room and terrace.