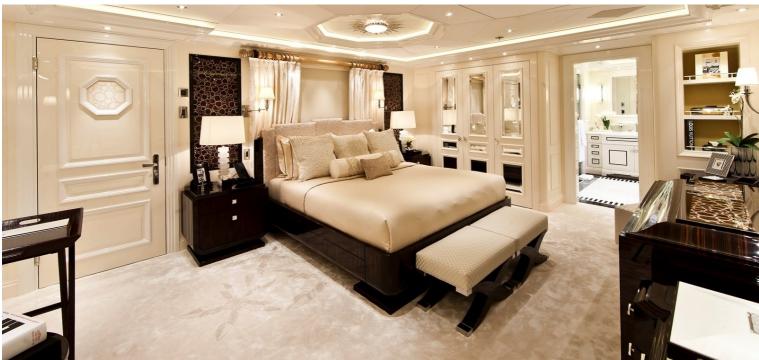

## M/Y ACE

Having received a refit in 2019 ACE is ready to cruise the world with a new owner

Delivered in 2012 by Lürssen ACE is one of the most luxurious yachts on the water. Her iconic exterior by Winch Design stands out with unique lines creating both a distinct shape without compromising on interior lighting and feel. The bow accommodates a large swimming pool which is flanked by sunpads with a very flexible area further forward. The sundeck offers both exterior and interior offering spaces a large jacuzzi and plenty of sunpads whilst an interior tea room can be found at the center of the sundeck. The opulent interior is also by Winch design which features contrasting dark and light colors. ACE has numerous amenities such as a spa, massage room and a movie theater. Capable of accommodating 10 guests in 5 luxurious cabins with the owner receiving his own private area on the bridge deck with its own office, sitting room and terrace.