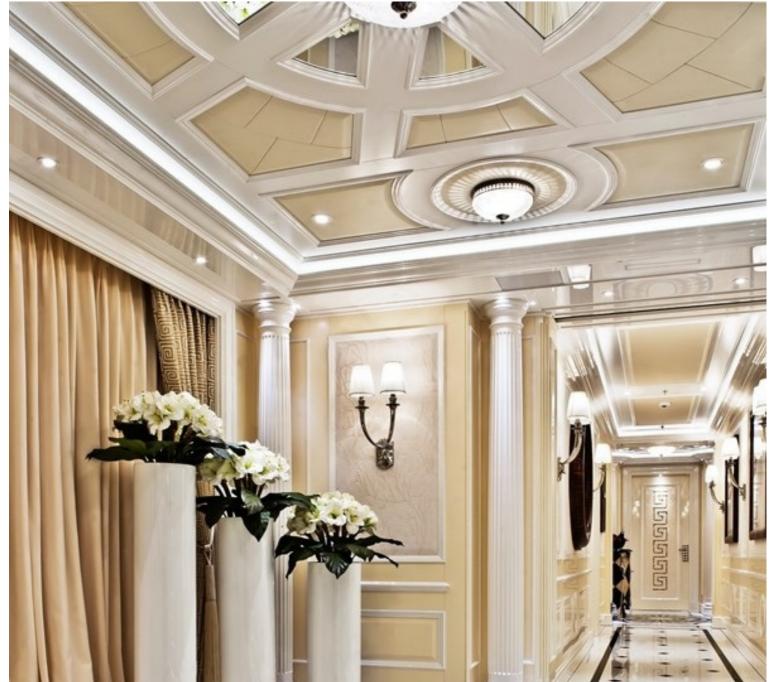

## M/Y ACE

Having received a refit in 2019 ACE is ready to cruise the world with a new owner

Delivered in 2012 by Lürssen ACE is one of the most luxurious yachts on the water. Her iconic exterior by Winch Design stands out with unique lines creating both a distinct shape without compromising on interior lighting and feel. The bow accommodates a large swimming pool which is flanked by sunpads with a very flexible area further forward. The sundeck offers both exterior and interior offering spaces a large jacuzzi and plenty of sunpads whilst an interior tea room can be found at the center of the sundeck. The opulent interior is also by Winch design which features contrasting dark and light colors. ACE has numerous amenities such as a spa, massage room and a movie theater. Capable of accommodating 10 guests in 5 luxurious cabins with the owner receiving his own private area on the bridge deck with its own office, sitting room and terrace.