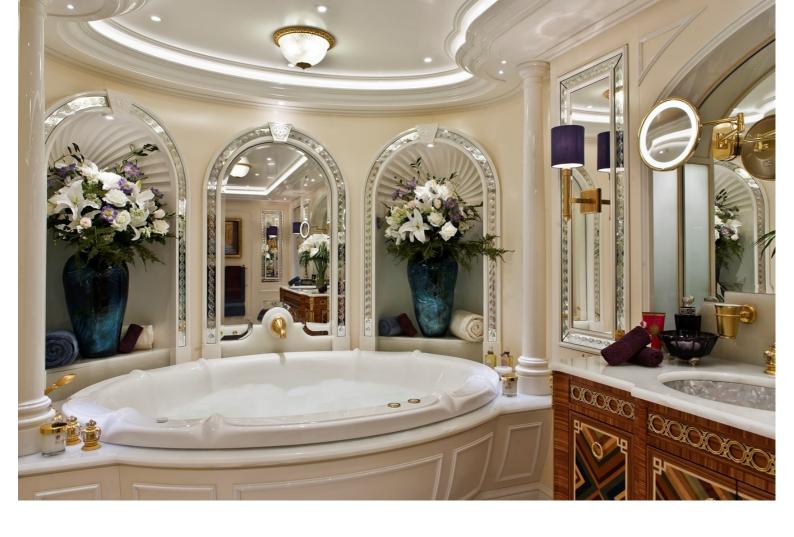

## M/Y ACE

Having received a refit in 2019 ACE is ready to cruise the world with a new owner

Delivered in 2012 by Lürssen ACE is one of the most luxurious yachts on the water. Her iconic exterior by Winch Design stands out with unique lines creating both a distinct shape without compromising on interior lighting and feel. The bow accommodates a large swimming pool which is flanked by sunpads with a very flexible area further forward. The sundeck offers both exterior and interior offering spaces a large jacuzzi and plenty of sunpads whilst an interior tea room can be found at the center of the sundeck. The opulent interior is also by Winch design which features contrasting dark and light colors. ACE has numerous amenities such as a spa, massage room and a movie theater. Capable of accommodating 10 guests in 5 luxurious cabins with the owner receiving his own private area on the bridge deck with its own office, sitting room and terrace.