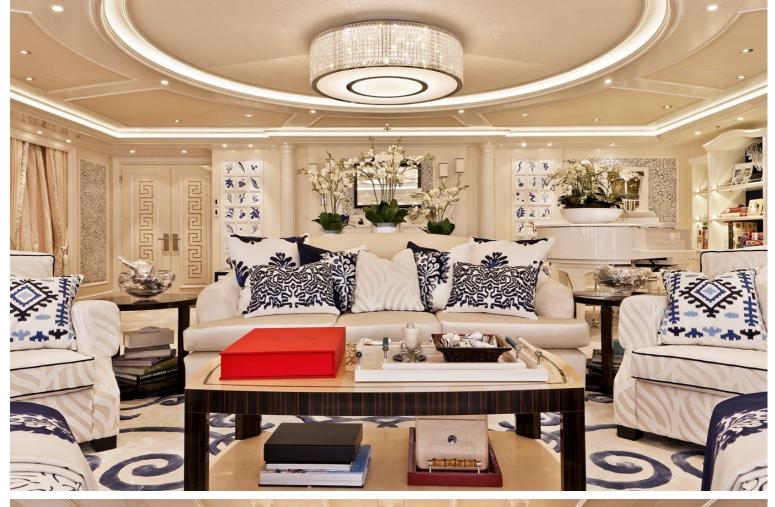

## M/Y ACE

Having received a refit in 2019 ACE is ready to cruise the world with a new owner

Delivered in 2012 by Lürssen ACE is one of the most luxurious yachts on the water. Her iconic exterior by Winch Design stands out with unique lines creating both a distinct shape without compromising on interior lighting and feel. The bow accommodates a large swimming pool which is flanked by sunpads with a very flexible area further forward. The sundeck offers both exterior and interior offering spaces a large jacuzzi and plenty of sunpads whilst an interior tea room can be found at the center of the sundeck. The opulent interior is also by Winch design which features contrasting dark and light colors. ACE has numerous amenities such as a spa, massage room and a movie theater. Capable of accommodating 10 guests in 5 luxurious cabins with the owner receiving his own private area on the bridge deck with its own office, sitting room and terrace.