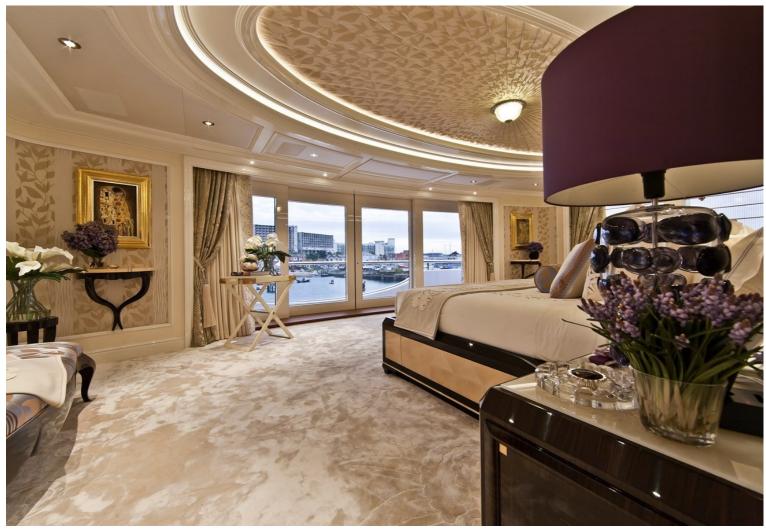

## M/Y ACE

Having received a refit in 2019 ACE is ready to cruise the world with a new owner

Delivered in 2012 by Lürssen ACE is one of the most luxurious yachts on the water. Her iconic exterior by Winch Design stands out with unique lines creating both a distinct shape without compromising on interior lighting and feel. The bow accommodates a large swimming pool which is flanked by sunpads with a very flexible area further forward. The sundeck offers both exterior and interior offering spaces a large jacuzzi and plenty of sunpads whilst an interior tea room can be found at the center of the sundeck. The opulent interior is also by Winch design which features contrasting dark and light colors. ACE has numerous amenities such as a spa, massage room and a movie theater. Capable of accommodating 10 guests in 5 luxurious cabins with the owner receiving his own private area on the bridge deck with its own office, sitting room and terrace.