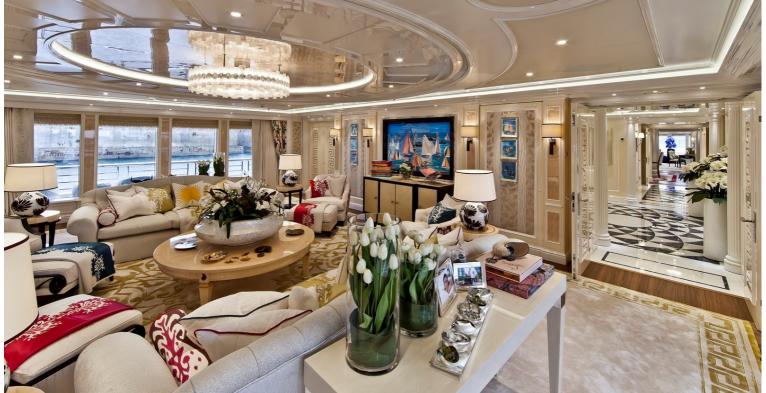

## M/Y ACE

Having received a refit in 2019 ACE is ready to cruise the world with a new owner

Delivered in 2012 by Lürssen ACE is one of the most luxurious yachts on the water. Her iconic exterior by Winch Design stands out with unique lines creating both a distinct shape without compromising on interior lighting and feel. The bow accommodates a large swimming pool which is flanked by sunpads with a very flexible area further forward. The sundeck offers both exterior and interior offering spaces a large jacuzzi and plenty of sunpads whilst an interior tea room can be found at the center of the sundeck. The opulent interior is also by Winch design which features contrasting dark and light colors. ACE has numerous amenities such as a spa, massage room and a movie theater. Capable of accommodating 10 guests in 5 luxurious cabins with the owner receiving his own private area on the bridge deck with its own office, sitting room and terrace.