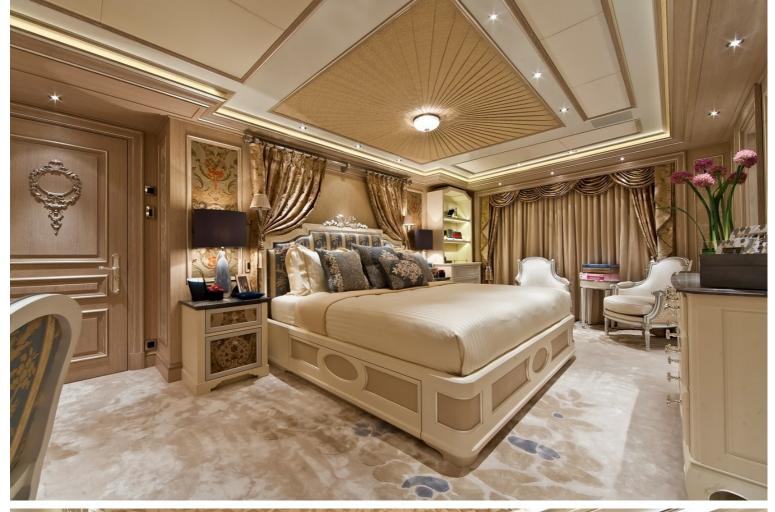

## M/Y ACE

Having received a refit in 2019 ACE is ready to cruise the world with a new owner

Delivered in 2012 by Lürssen ACE is one of the most luxurious yachts on the water. Her iconic exterior by Winch Design stands out with unique lines creating both a distinct shape without compromising on interior lighting and feel. The bow accommodates a large swimming pool which is flanked by sunpads with a very flexible area further forward. The sundeck offers both exterior and interior offering spaces a large jacuzzi and plenty of sunpads whilst an interior tea room can be found at the center of the sundeck. The opulent interior is also by Winch design which features contrasting dark and light colors. ACE has numerous amenities such as a spa, massage room and a movie theater. Capable of accommodating 10 guests in 5 luxurious cabins with the owner receiving his own private area on the bridge deck with its own office, sitting room and terrace.