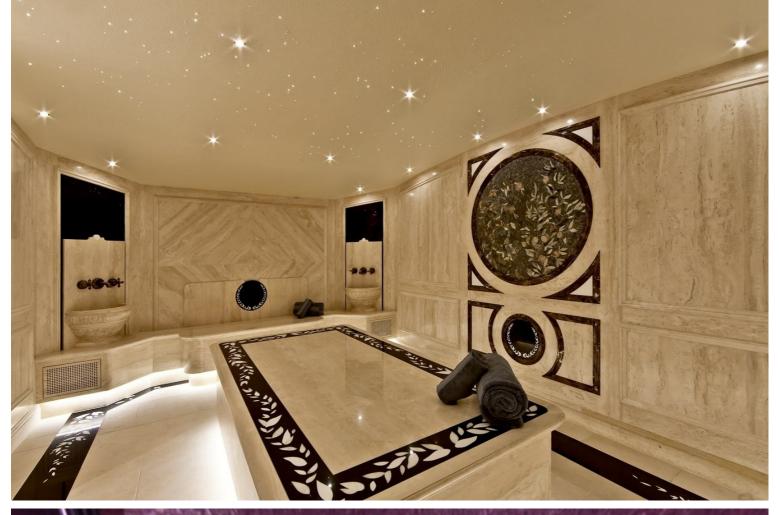

## M/Y ACE

Having received a refit in 2019 ACE is ready to cruise the world with a new owner

Delivered in 2012 by Lürssen ACE is one of the most luxurious yachts on the water. Her iconic exterior by Winch Design stands out with unique lines creating both a distinct shape without compromising on interior lighting and feel. The bow accommodates a large swimming pool which is flanked by sunpads with a very flexible area further forward. The sundeck offers both exterior and interior offering spaces a large jacuzzi and plenty of sunpads whilst an interior tea room can be found at the center of the sundeck. The opulent interior is also by Winch design which features contrasting dark and light colors. ACE has numerous amenities such as a spa, massage room and a movie theater. Capable of accommodating 10 guests in 5 luxurious cabins with the owner receiving his own private area on the bridge deck with its own office, sitting room and terrace.