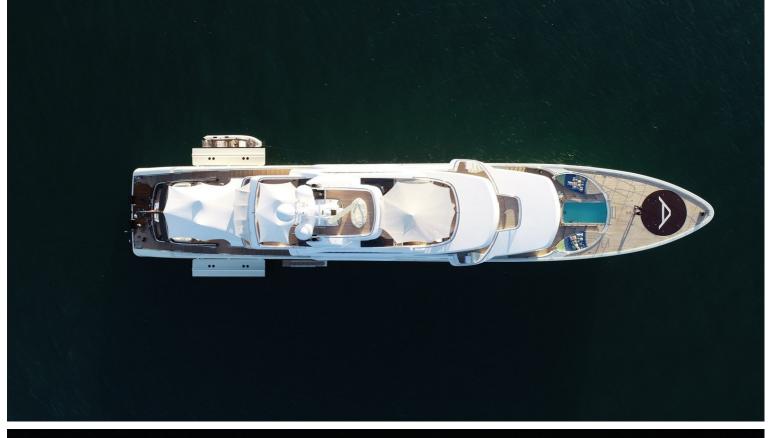

## M/Y ACE

Having received a refit in 2019 ACE is ready to cruise the world with a new owner

Delivered in 2012 by Lürssen ACE is one of the most luxurious yachts on the water. Her iconic exterior by Winch Design stands out with unique lines creating both a distinct shape without compromising on interior lighting and feel. The bow accommodates a large swimming pool which is flanked by sunpads with a very flexible area further forward. The sundeck offers both exterior and interior offering spaces a large jacuzzi and plenty of sunpads whilst an interior tea room can be found at the center of the sundeck. The opulent interior is also by Winch design which features contrasting dark and light colors. ACE has numerous amenities such as a spa, massage room and a movie theater. Capable of accommodating 10 guests in 5 luxurious cabins with the owner receiving his own private area on the bridge deck with its own office, sitting room and terrace.