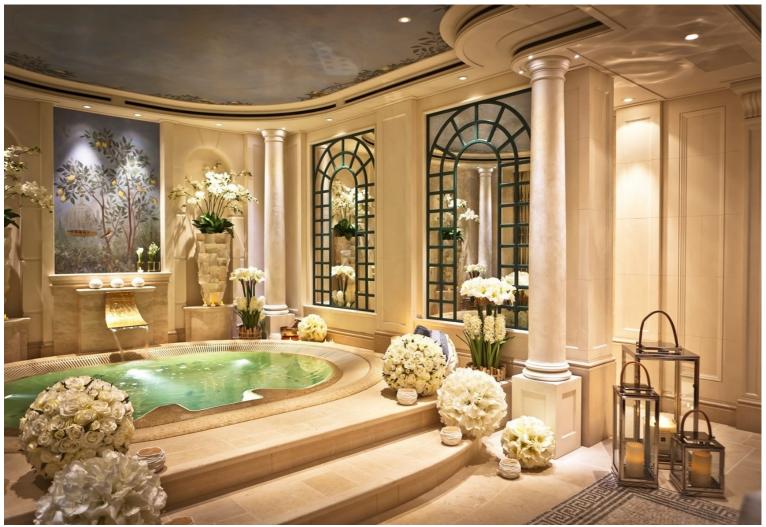

## M/Y ACE

Having received a refit in 2019 ACE is ready to cruise the world with a new owner

Delivered in 2012 by Lürssen ACE is one of the most luxurious yachts on the water. Her iconic exterior by Winch Design stands out with unique lines creating both a distinct shape without compromising on interior lighting and feel. The bow accommodates a large swimming pool which is flanked by sunpads with a very flexible area further forward. The sundeck offers both exterior and interior offering spaces a large jacuzzi and plenty of sunpads whilst an interior tea room can be found at the center of the sundeck. The opulent interior is also by Winch design which features contrasting dark and light colors. ACE has numerous amenities such as a spa, massage room and a movie theater. Capable of accommodating 10 guests in 5 luxurious cabins with the owner receiving his own private area on the bridge deck with its own office, sitting room and terrace.