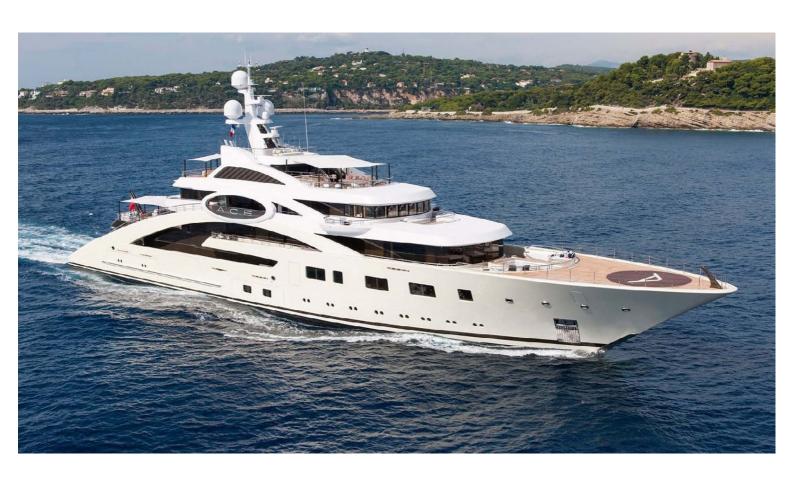

## M/Y ACE

Having received a refit in 2019 ACE is ready to cruise the world with a new owner

Delivered in 2012 by Lürssen ACE is one of the most luxurious yachts on the water. Her iconic exterior by Winch Design stands out with unique lines creating both a distinct shape without compromising on interior lighting and feel. The bow accommodates a large swimming pool which is flanked by sunpads with a very flexible area further forward. The sundeck offers both exterior and interior offering spaces a large jacuzzi and plenty of sunpads whilst an interior tea room can be found at the center of the sundeck. The opulent interior is also by Winch design which features contrasting dark and light colors. ACE has numerous amenities such as a spa, massage room and a movie theater. Capable of accommodating 10 guests in 5 luxurious cabins with the owner receiving his own private area on the bridge deck with its own office, sitting room and terrace.