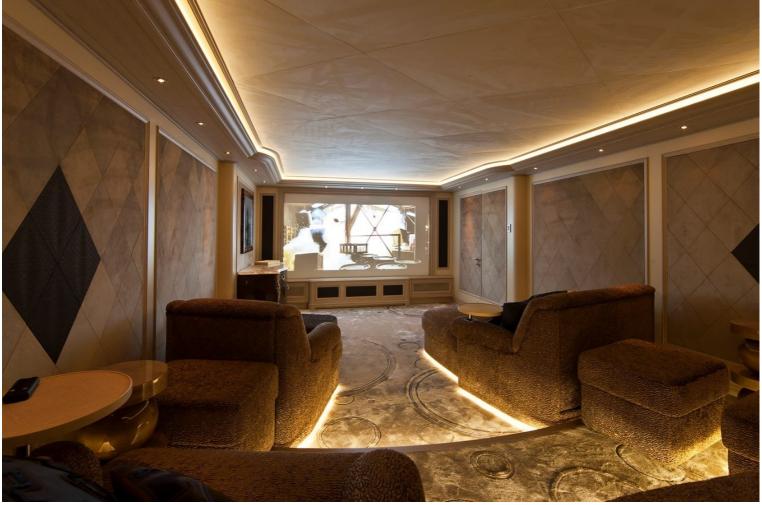

## M/Y ACE

Having received a refit in 2019 ACE is ready to cruise the world with a new owner

Delivered in 2012 by Lürssen ACE is one of the most luxurious yachts on the water. Her iconic exterior by Winch Design stands out with unique lines creating both a distinct shape without compromising on interior lighting and feel. The bow accommodates a large swimming pool which is flanked by sunpads with a very flexible area further forward. The sundeck offers both exterior and interior offering spaces a large jacuzzi and plenty of sunpads whilst an interior tea room can be found at the center of the sundeck. The opulent interior is also by Winch design which features contrasting dark and light colors. ACE has numerous amenities such as a spa, massage room and a movie theater. Capable of accommodating 10 guests in 5 luxurious cabins with the owner receiving his own private area on the bridge deck with its own office, sitting room and terrace.