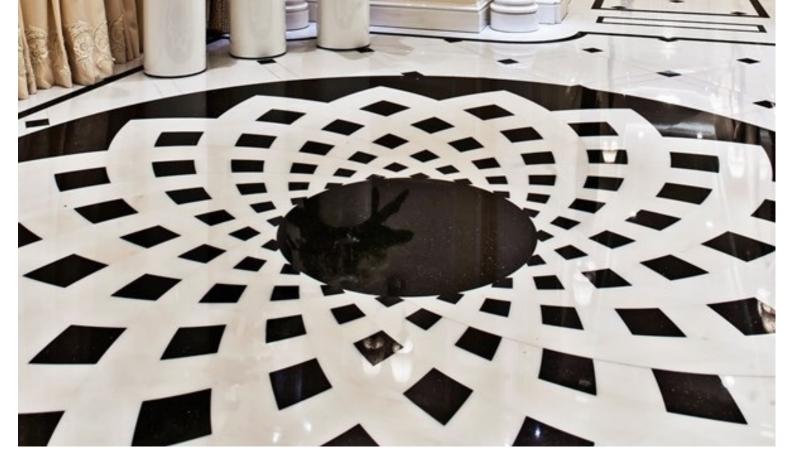

## M/Y ACE

Having received a refit in 2019 ACE is ready to cruise the world with a new owner

Delivered in 2012 by Lürssen ACE is one of the most luxurious yachts on the water. Her iconic exterior by Winch Design stands out with unique lines creating both a distinct shape without compromising on interior lighting and feel. The bow accommodates a large swimming pool which is flanked by sunpads with a very flexible area further forward. The sundeck offers both exterior and interior offering spaces a large jacuzzi and plenty of sunpads whilst an interior tea room can be found at the center of the sundeck. The opulent interior is also by Winch design which features contrasting dark and light colors. ACE has numerous amenities such as a spa, massage room and a movie theater. Capable of accommodating 10 guests in 5 luxurious cabins with the owner receiving his own private area on the bridge deck with its own office, sitting room and terrace.