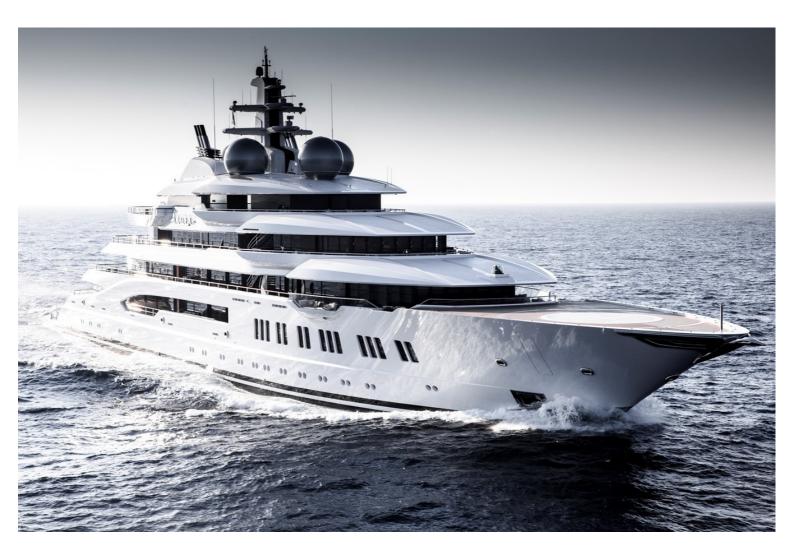

## AMADEA

Sophisticated, elegant and striking Amadea is a yacht that has made its presence felt. Built by Lurssen to an Espen Øino design, Amadea is a truly iconic yacht. Amadea is packed full of amenities including a spa, cinema, wine cellars and a jacuzzi to mention a few of them. Amadea comfortably accommodates 22 guests in 8 luxurious cabins with the owners cabin receiving its own private deck.