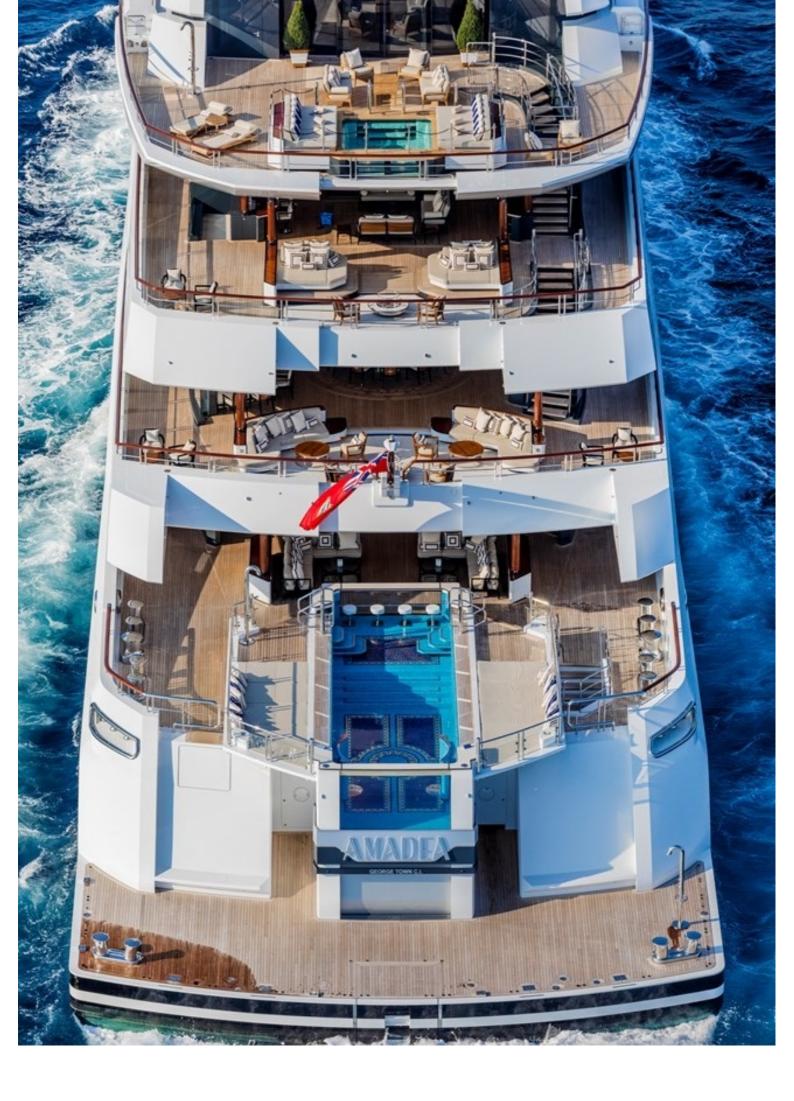

## AMADEA

Sophisticated, elegant and striking Amadea is a yacht that has made its presence felt. Built by Lurssen to an Espen Øino design, Amadea is a truly iconic yacht. Amadea is packed full of amenities including a spa, cinema, wine cellars and a jacuzzi to mention a few of them. Amadea comfortably accommodates 22 guests in 8 luxurious cabins with the owners cabin receiving its own private deck.