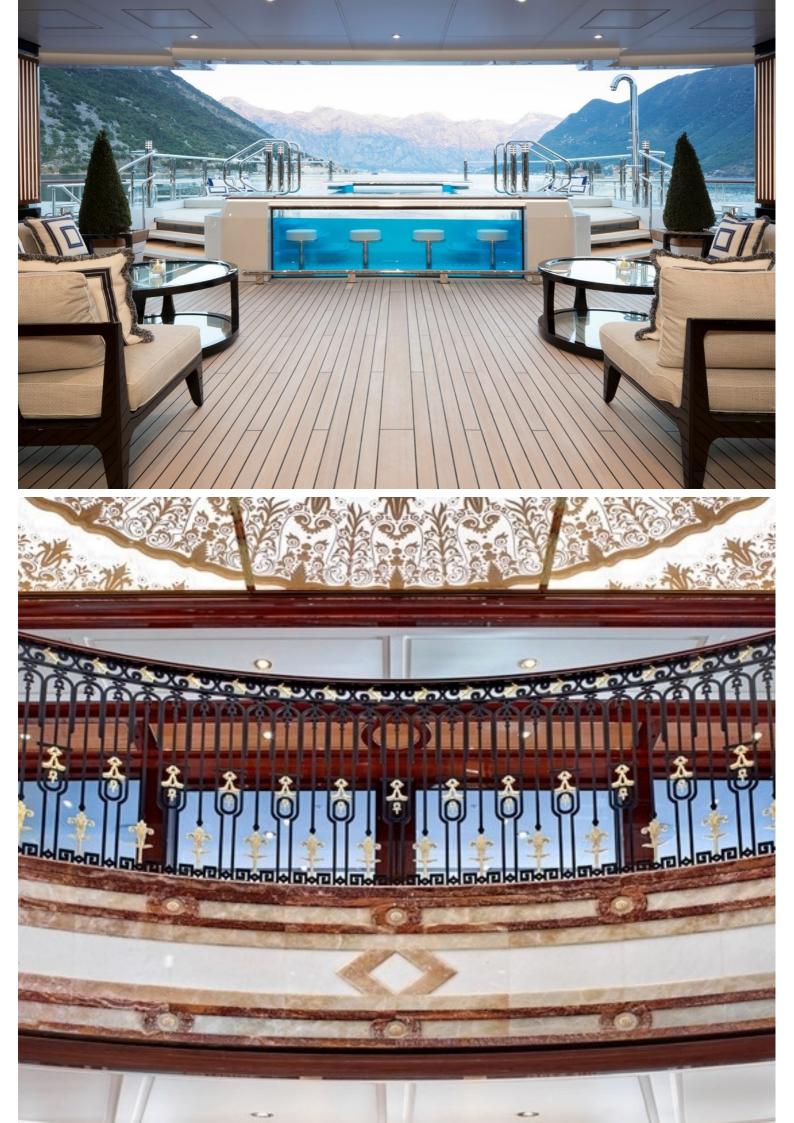

## AMADEA

Sophisticated, elegant and striking Amadea is a yacht that has made its presence felt. Built by Lurssen to an Espen Øino design, Amadea is a truly iconic yacht. Amadea is packed full of amenities including a spa, cinema, wine cellars and a jacuzzi to mention a few of them. Amadea comfortably accommodates 22 guests in 8 luxurious cabins with the owners cabin receiving its own private deck.