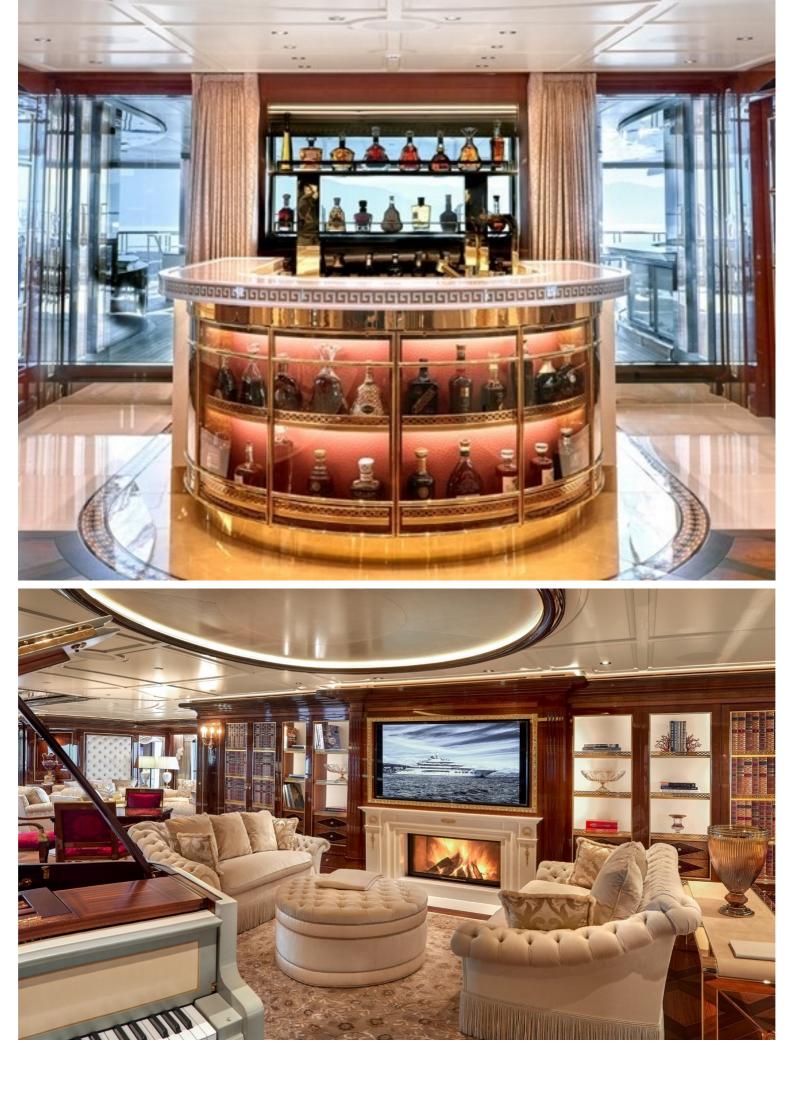

## AMADEA

Sophisticated, elegant and striking Amadea is a yacht that has made its presence felt. Built by Lurssen to an Espen Øino design, Amadea is a truly iconic yacht. Amadea is packed full of amenities including a spa, cinema, wine cellars and a jacuzzi to mention a few of them. Amadea comfortably accommodates 22 guests in 8 luxurious cabins with the owners cabin receiving its own private deck.