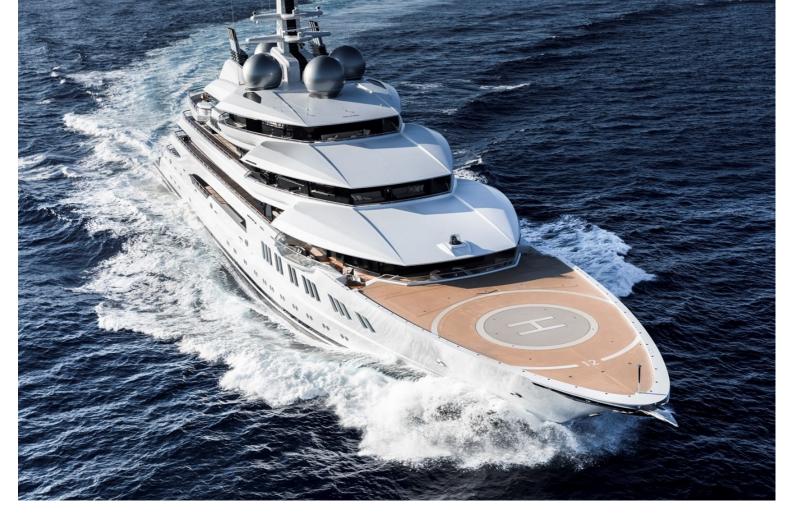

## AMADEA

Sophisticated, elegant and striking Amadea is a yacht that has made its presence felt. Built by Lurssen to an Espen Øino design, Amadea is a truly iconic yacht. Amadea is packed full of amenities including a spa, cinema, wine cellars and a jacuzzi to mention a few of them. Amadea comfortably accommodates 22 guests in 8 luxurious cabins with the owners cabin receiving its own private deck.