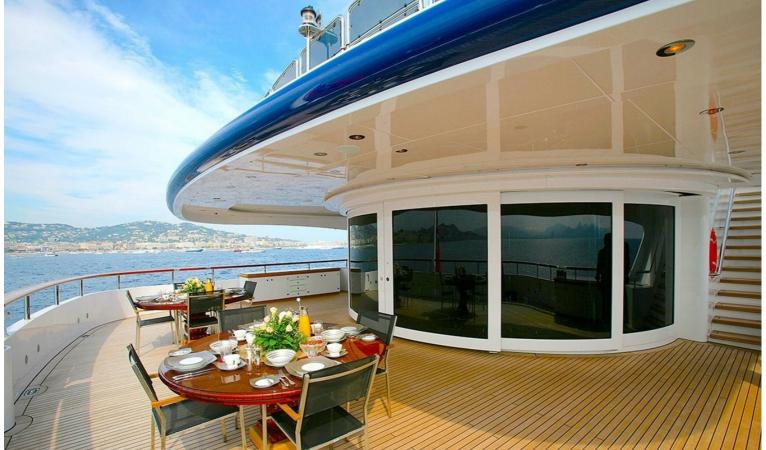

## M/Y AMBROSIA

Ambrosia is one of the highest equiped Benetti motor yachts to date. Built in 2006 by an experienced owner and having received a refit in 2017 Ambrosia is ready to take a new owner on countless adventures. Ambrosia features an Azipod propulsion system which allows for expectional ship handling but also give Ambrosia Trans-Oceanic Range.

The sun deck includes a Touch & Go Helipad which becomes a very flexible area for a variety of actives such as fitness and lounging in the sun, this area also includes a large jacuzzi. Ambrosia also has a well equiped spa and sauna facility, a medical suite and a movie theater.