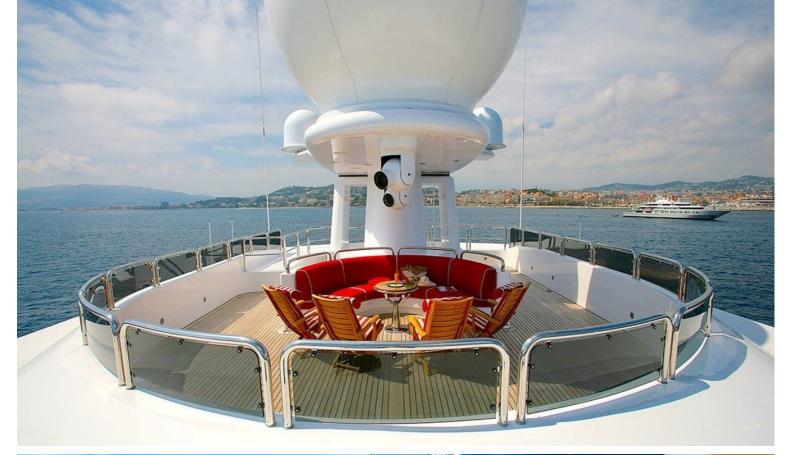

The sun deck includes a Touch & Go Helipad which becomes a very flexible area for a variety of actives such as fitness and lounging in the sun, this area also includes a large jacuzzi. Ambrosia also has a well equiped spa and sauna facility, a medical suite and a movie theater.