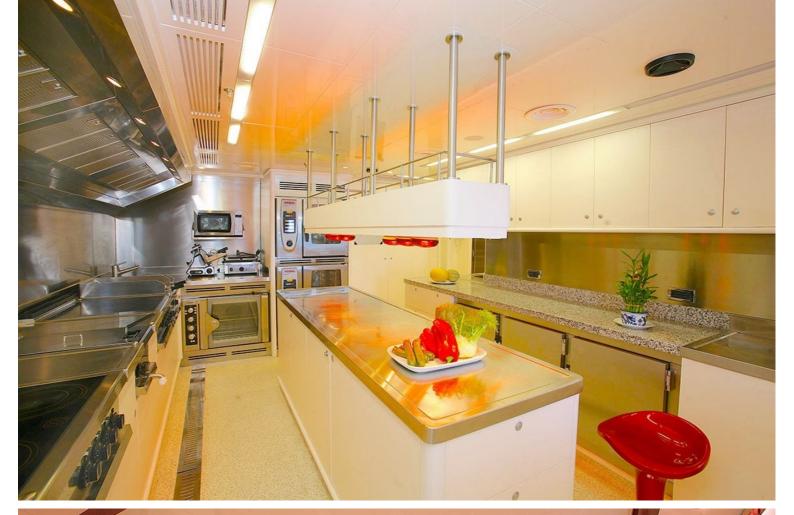

## M/Y AMBROSIA

Ambrosia is one of the highest equiped Benetti motor yachts to date. Built in 2006 by an experienced owner and having received a refit in 2017 Ambrosia is ready to take a new owner on countless adventures. Ambrosia features an Azipod propulsion system which allows for expectional ship handling but also give Ambrosia Trans-Oceanic Range.