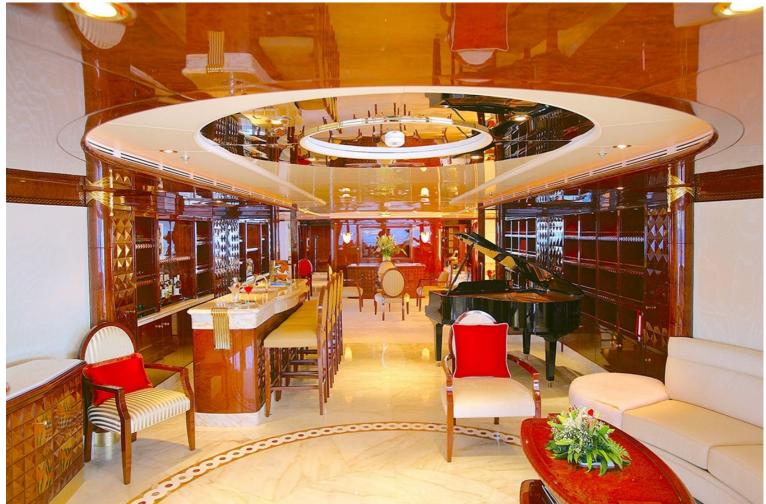

## M/Y AMBROSIA

Ambrosia is one of the highest equiped Benetti motor yachts to date. Built in 2006 by an experienced owner and having received a refit in 2017 Ambrosia is ready to take a new owner on countless adventures. Ambrosia features an Azipod propulsion system which allows for expectional ship handling but also give Ambrosia Trans-Oceanic Range.

The sun deck includes a Touch & Go Helipad which becomes a very flexible area for a variety of actives such as fitness and lounging in the sun, this area also includes a large jacuzzi. Ambrosia also has a well equiped spa and sauna facility, a medical suite and a movie theater.