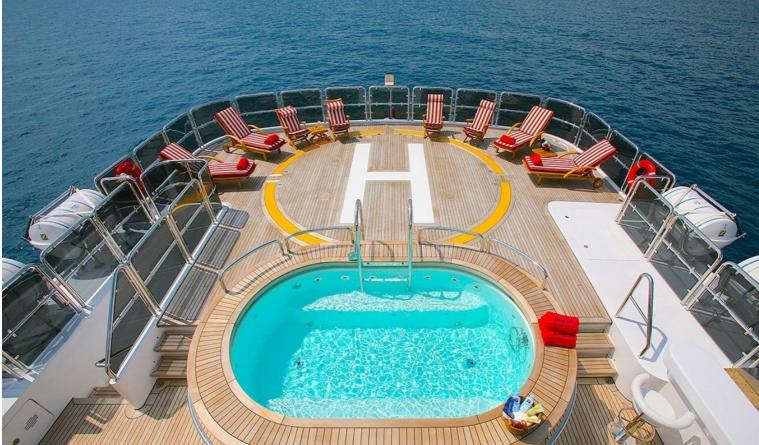

The sun deck includes a Touch & Go Helipad which becomes a very flexible area for a variety of actives such as fitness and lounging in the sun, this area also includes a large jacuzzi. Ambrosia also has a well equiped spa and sauna facility, a medical suite and a movie theater.