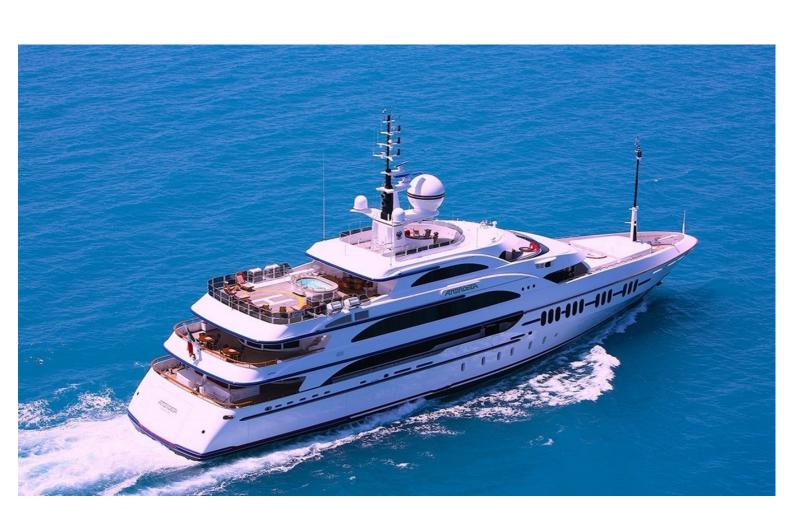

## M/Y AMBROSIA

Ambrosia is one of the highest equiped Benetti motor yachts to date. Built in 2006 by an experienced owner and having received a refit in 2017 Ambrosia is ready to take a new owner on countless adventures. Ambrosia features an Azipod propulsion system which allows for expectional ship handling but also give Ambrosia Trans-Oceanic Range.

The sun deck includes a Touch & Go Helipad which becomes a very flexible area for a variety of actives such as fitness and lounging in the sun, this area also includes a large jacuzzi. Ambrosia also has a well equiped spa and sauna facility, a medical suite and a movie theater.