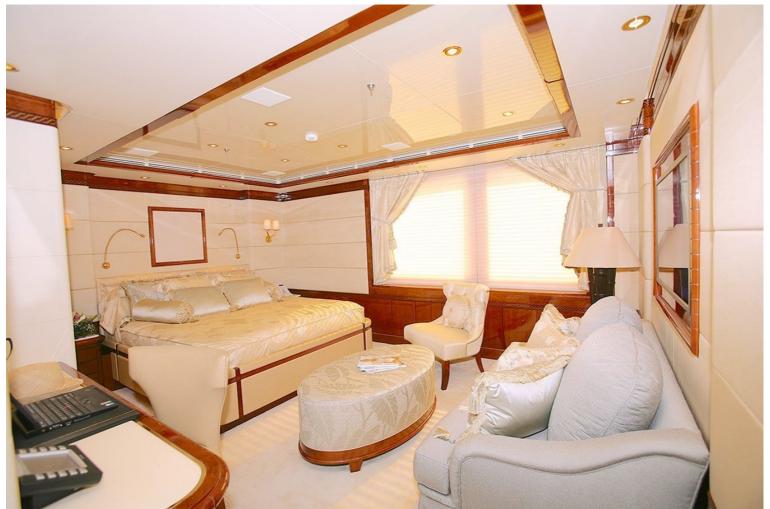

## M/Y AMBROSIA

Ambrosia is one of the highest equiped Benetti motor yachts to date. Built in 2006 by an experienced owner and having received a refit in 2017 Ambrosia is ready to take a new owner on countless adventures. Ambrosia features an Azipod propulsion system which allows for expectional ship handling but also give Ambrosia Trans-Oceanic Range.

The sun deck includes a Touch & Go Helipad which becomes a very flexible area for a variety of actives such as fitness and lounging in the sun, this area also includes a large jacuzzi. Ambrosia also has a well equiped spa and sauna facility, a medical suite and a movie theater.