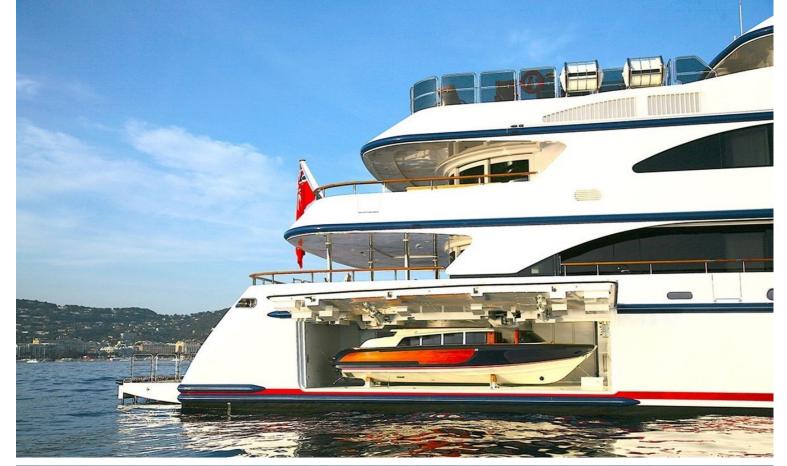

## M/Y AMBROSIA

Ambrosia is one of the highest equiped Benetti motor yachts to date. Built in 2006 by an experienced owner and having received a refit in 2017 Ambrosia is ready to take a new owner on countless adventures. Ambrosia features an Azipod propulsion system which allows for expectional ship handling but also give Ambrosia Trans-Oceanic Range.