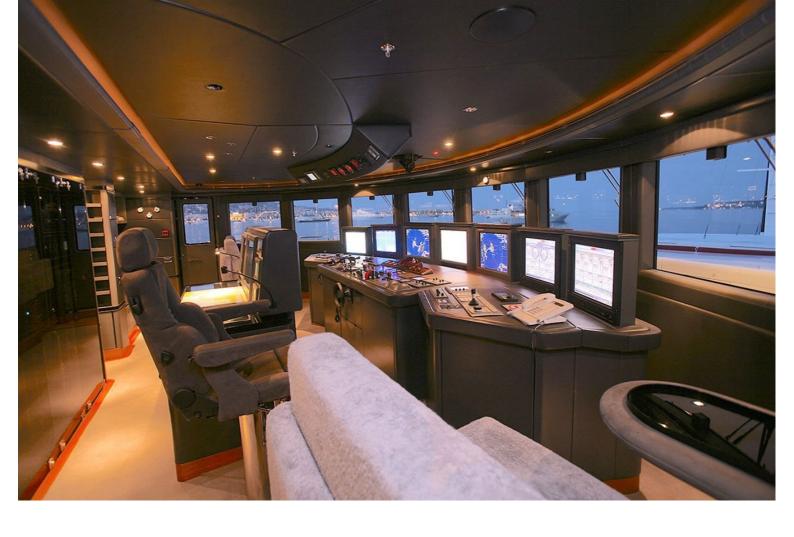

## M/Y AMBROSIA

Ambrosia is one of the highest equiped Benetti motor yachts to date. Built in 2006 by an experienced owner and having received a refit in 2017 Ambrosia is ready to take a new owner on countless adventures. Ambrosia features an Azipod propulsion system which allows for expectional ship handling but also give Ambrosia Trans-Oceanic Range.