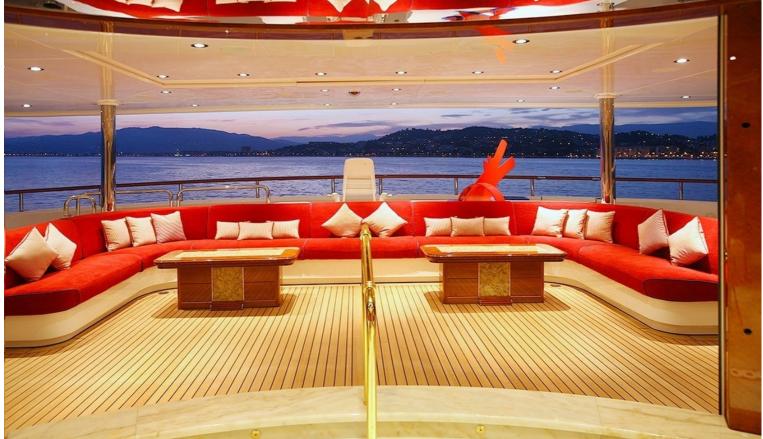

The sun deck includes a Touch & Go Helipad which becomes a very flexible area for a variety of actives such as fitness and lounging in the sun, this area also includes a large jacuzzi. Ambrosia also has a well equiped spa and sauna facility, a medical suite and a movie theater.