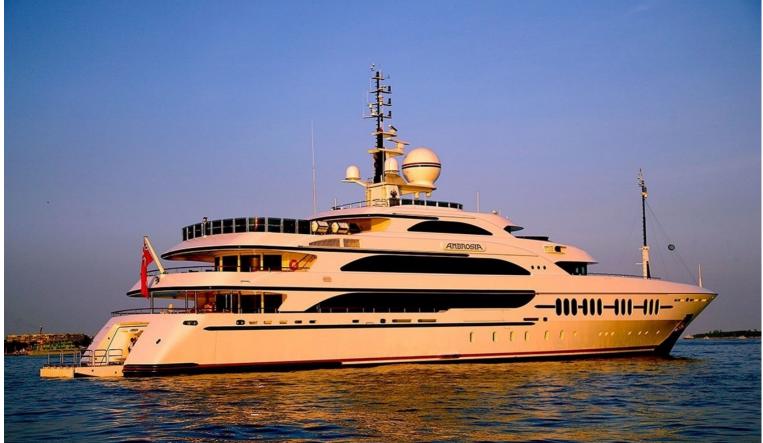

## M/Y AMBROSIA

Ambrosia is one of the highest equiped Benetti motor yachts to date. Built in 2006 by an experienced owner and having received a refit in 2017 Ambrosia is ready to take a new owner on countless adventures. Ambrosia features an Azipod propulsion system which allows for expectional ship handling but also give Ambrosia Trans-Oceanic Range.