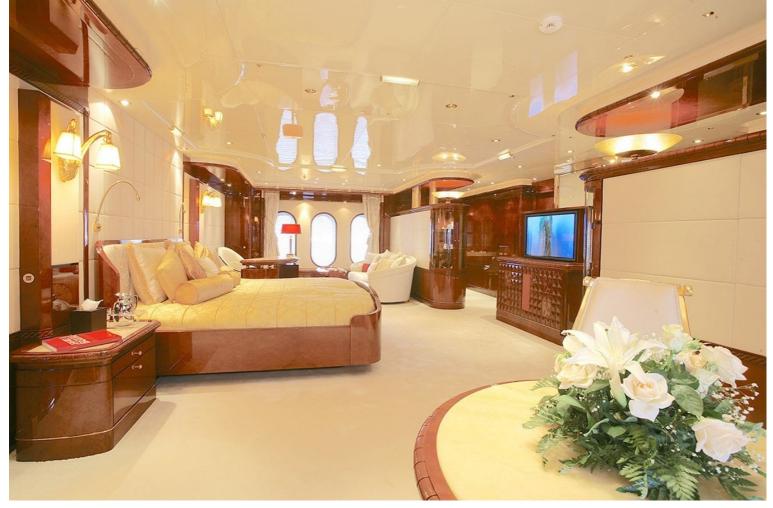

## M/Y AMBROSIA

Ambrosia is one of the highest equiped Benetti motor yachts to date. Built in 2006 by an experienced owner and having received a refit in 2017 Ambrosia is ready to take a new owner on countless adventures. Ambrosia features an Azipod propulsion system which allows for expectional ship handling but also give Ambrosia Trans-Oceanic Range.

The sun deck includes a Touch & Go Helipad which becomes a very flexible area for a variety of actives such as fitness and lounging in the sun, this area also includes a large jacuzzi. Ambrosia also has a well equiped spa and sauna facility, a medical suite and a movie theater.