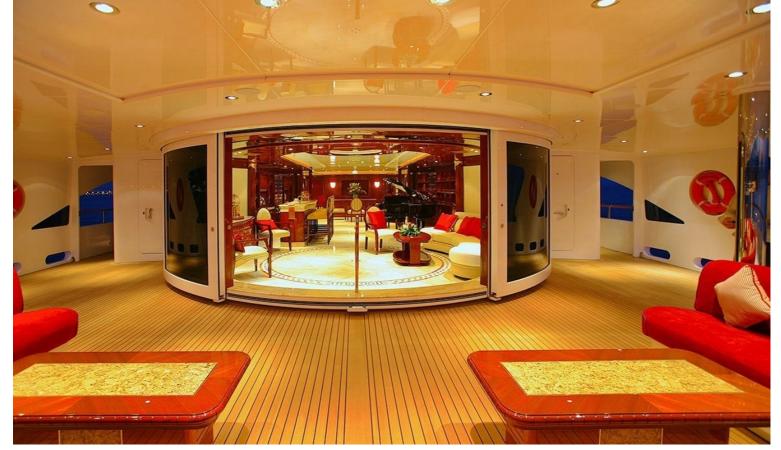

The sun deck includes a Touch & Go Helipad which becomes a very flexible area for a variety of actives such as fitness and lounging in the sun, this area also includes a large jacuzzi. Ambrosia also has a well equiped spa and sauna facility, a medical suite and a movie theater.