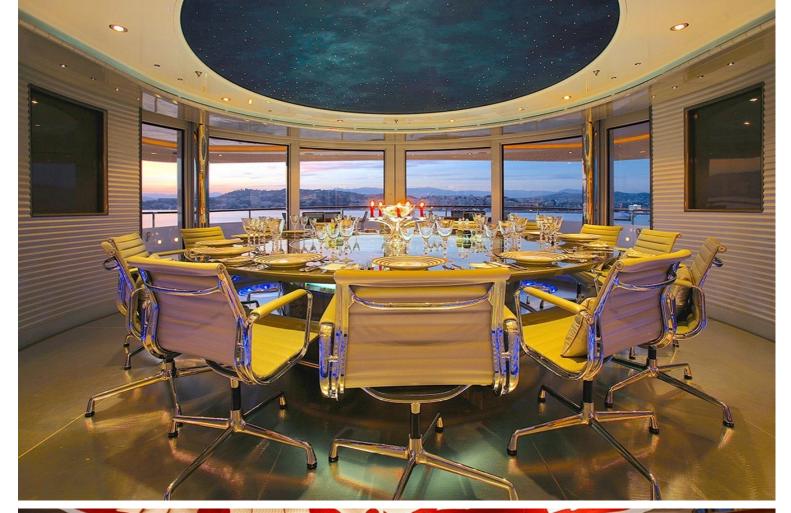

The sun deck includes a Touch & Go Helipad which becomes a very flexible area for a variety of actives such as fitness and lounging in the sun, this area also includes a large jacuzzi. Ambrosia also has a well equiped spa and sauna facility, a medical suite and a movie theater.