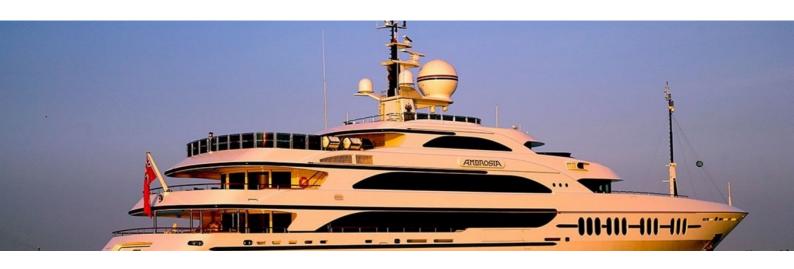

## M/Y AMBROSIA

Ambrosia is one of the highest equiped Benetti motor yachts to date. Built in 2006 by an experienced owner and having received a refit in 2017 Ambrosia is ready to take a new owner on countless adventures. Ambrosia features an Azipod propulsion system which allows for expectional ship handling but also give Ambrosia Trans-Oceanic Range.

The sun deck includes a Touch & Go Helipad which becomes a very flexible area for a variety of actives such as fitness and lounging in the sun, this area also includes a large jacuzzi. Ambrosia also has a well equiped spa and sauna facility, a medical suite and a movie theater.