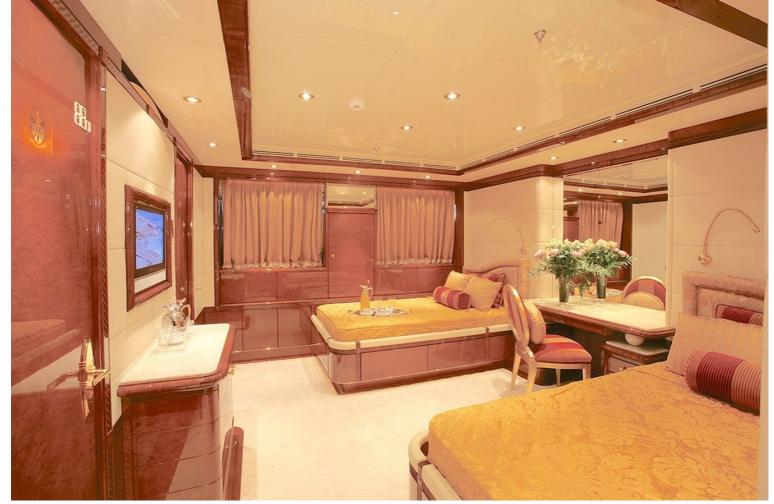

## M/Y AMBROSIA

Ambrosia is one of the highest equiped Benetti motor yachts to date. Built in 2006 by an experienced owner and having received a refit in 2017 Ambrosia is ready to take a new owner on countless adventures. Ambrosia features an Azipod propulsion system which allows for expectional ship handling but also give Ambrosia Trans-Oceanic Range.