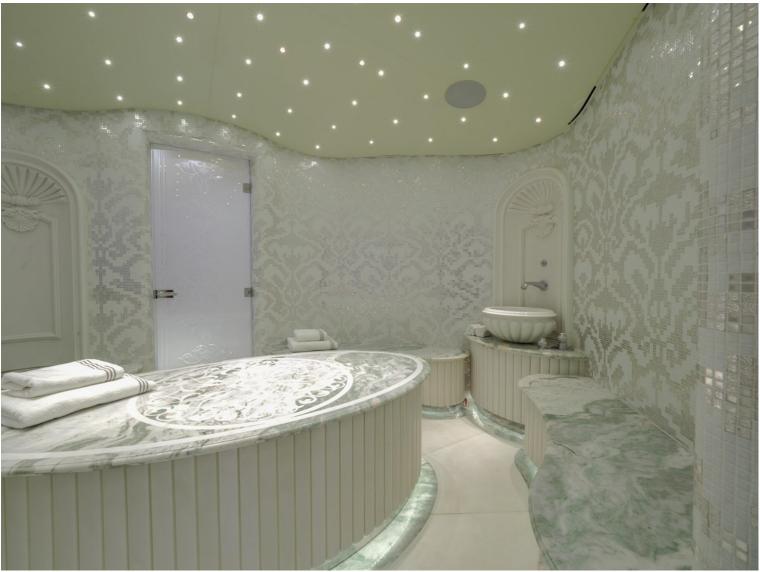

## M/Y ELEMENTS

Built by Yachtley and delivered in 2019, Elements is one of the most luxurious yachts on the water. Measuring in at 80 metres long she has ample room for 24 guests in 12 cabins. Element's large exterior spaces are great for enjoying the sun or alfresco dining. Outside you will find a large swimming pool, a touch & go helipad and plenty of seating. The interior design is by Cristiano Gatto which features light soft fabrics contrasted by fine marbles. The interior is large and spacious utilising to full extent Element's 2,443 Gross Tones.