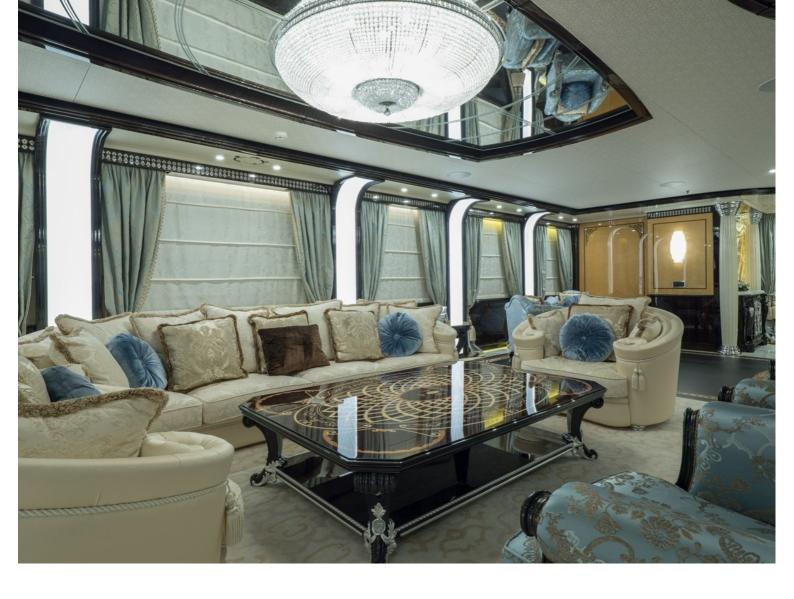

## M/Y ELEMENTS

Built by Yachtley and delivered in 2019, Elements is one of the most luxurious yachts on the water. Measuring in at 80 metres long she has ample room for 24 guests in 12 cabins. Element's large exterior spaces are great for enjoying the sun or alfresco dining. Outside you will find a large swimming pool, a touch & go helipad and plenty of seating. The interior design is by Cristiano Gatto which features light soft fabrics contrasted by fine marbles. The interior is large and spacious utilising to full extent Element's 2,443 Gross Tones.