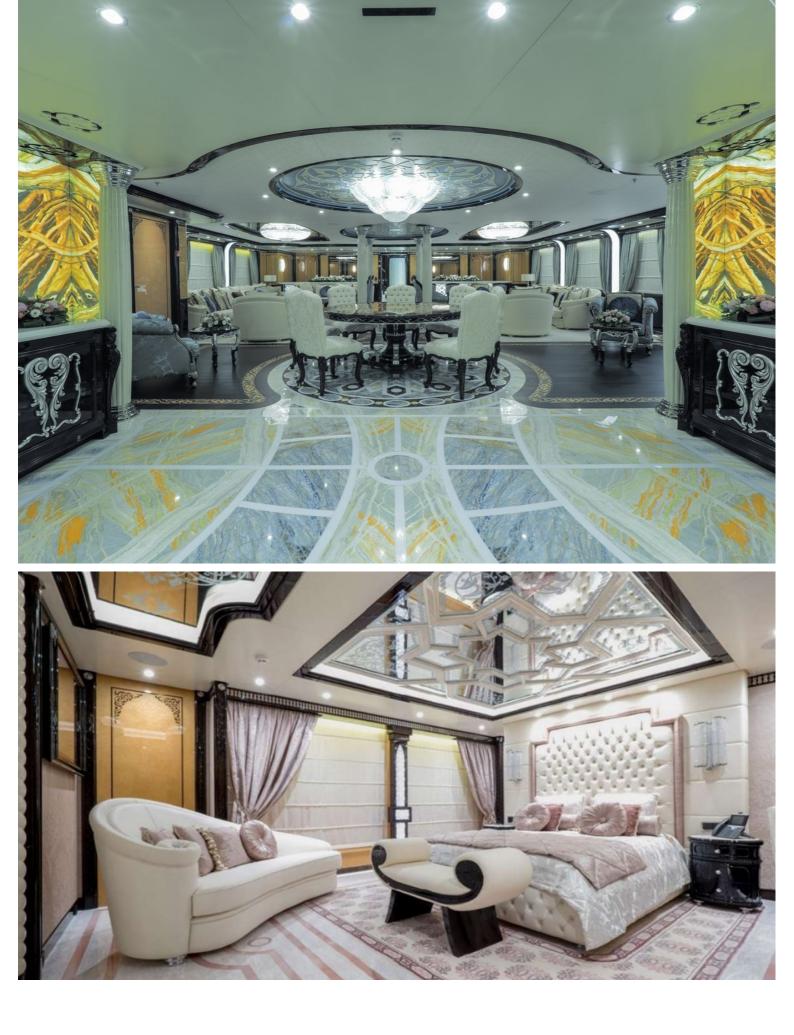

## M/Y ELEMENTS

Built by Yachtley and delivered in 2019, Elements is one of the most luxurious yachts on the water. Measuring in at 80 metres long she has ample room for 24 guests in 12 cabins. Element's large exterior spaces are great for enjoying the sun or alfresco dining. Outside you will find a large swimming pool, a touch & go helipad and plenty of seating. The interior design is by Cristiano Gatto which features light soft fabrics contrasted by fine marbles. The interior is large and spacious utilising to full extent Element's 2,443 Gross Tones.