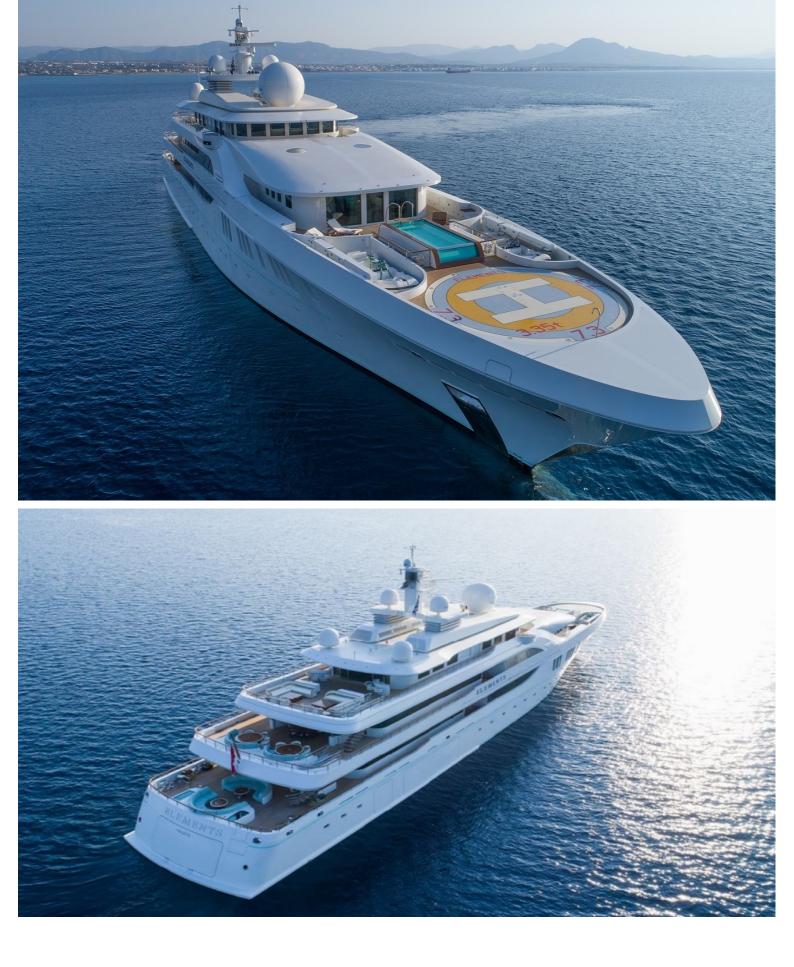

## M/Y ELEMENTS

Built by Yachtley and delivered in 2019, Elements is one of the most luxurious yachts on the water. Measuring in at 80 metres long she has ample room for 24 guests in 12 cabins. Element's large exterior spaces are great for enjoying the sun or alfresco dining. Outside you will find a large swimming pool, a touch & go helipad and plenty of seating. The interior design is by Cristiano Gatto which features light soft fabrics contrasted by fine marbles. The interior is large and spacious utilising to full extent Element's 2,443 Gross Tones.