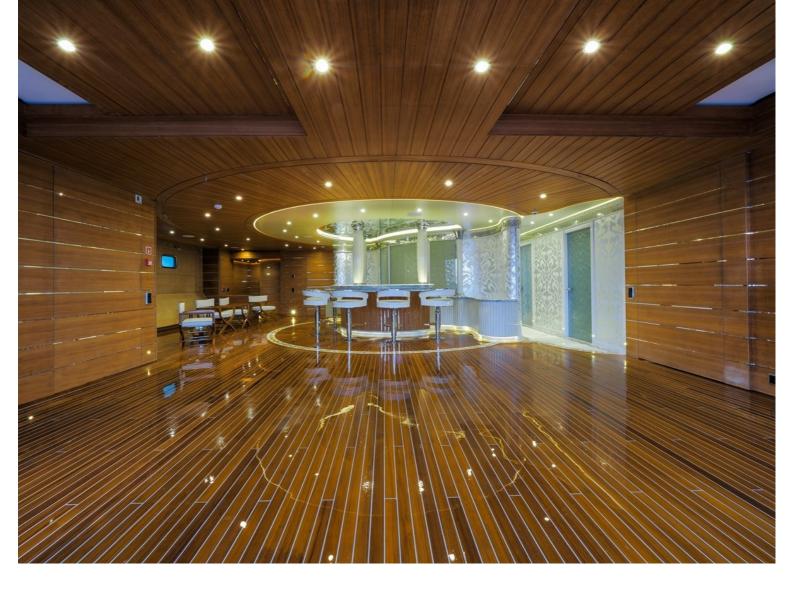

## M/Y ELEMENTS

Built by Yachtley and delivered in 2019, Elements is one of the most luxurious yachts on the water. Measuring in at 80 metres long she has ample room for 24 guests in 12 cabins. Element's large exterior spaces are great for enjoying the sun or alfresco dining. Outside you will find a large swimming pool, a touch & go helipad and plenty of seating. The interior design is by Cristiano Gatto which features light soft fabrics contrasted by fine marbles. The interior is large and spacious utilising to full extent Element's 2,443 Gross Tones.