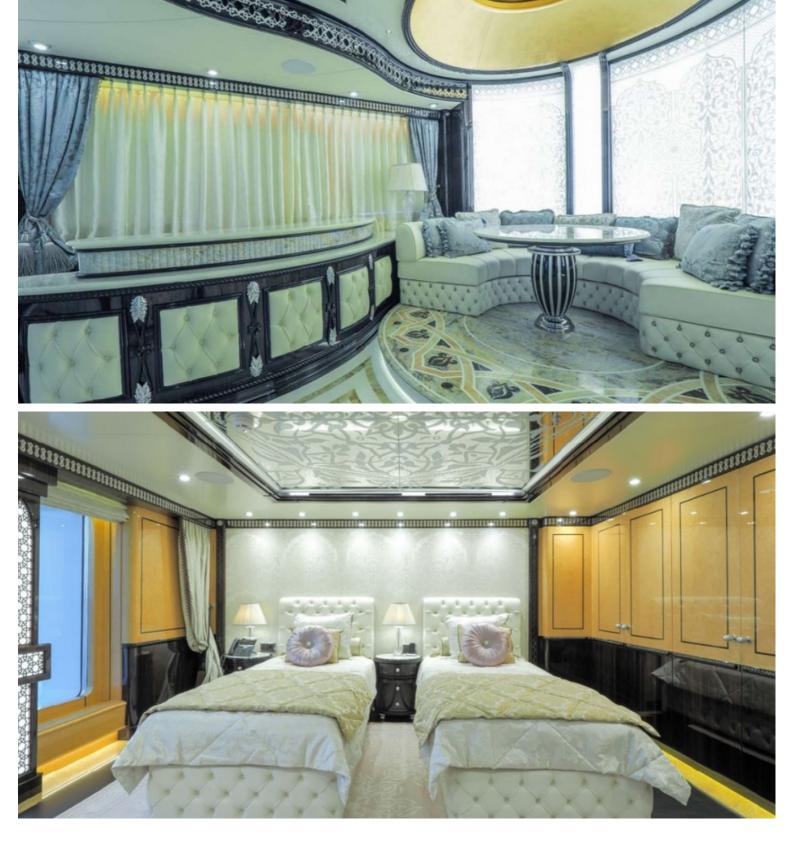

## M/Y ELEMENTS

Built by Yachtley and delivered in 2019, Elements is one of the most luxurious yachts on the water. Measuring in at 80 metres long she has ample room for 24 guests in 12 cabins. Element's large exterior spaces are great for enjoying the sun or alfresco dining. Outside you will find a large swimming pool, a touch & go helipad and plenty of seating. The interior design is by Cristiano Gatto which features light soft fabrics contrasted by fine marbles. The interior is large and spacious utilising to full extent Element's 2,443 Gross Tones.