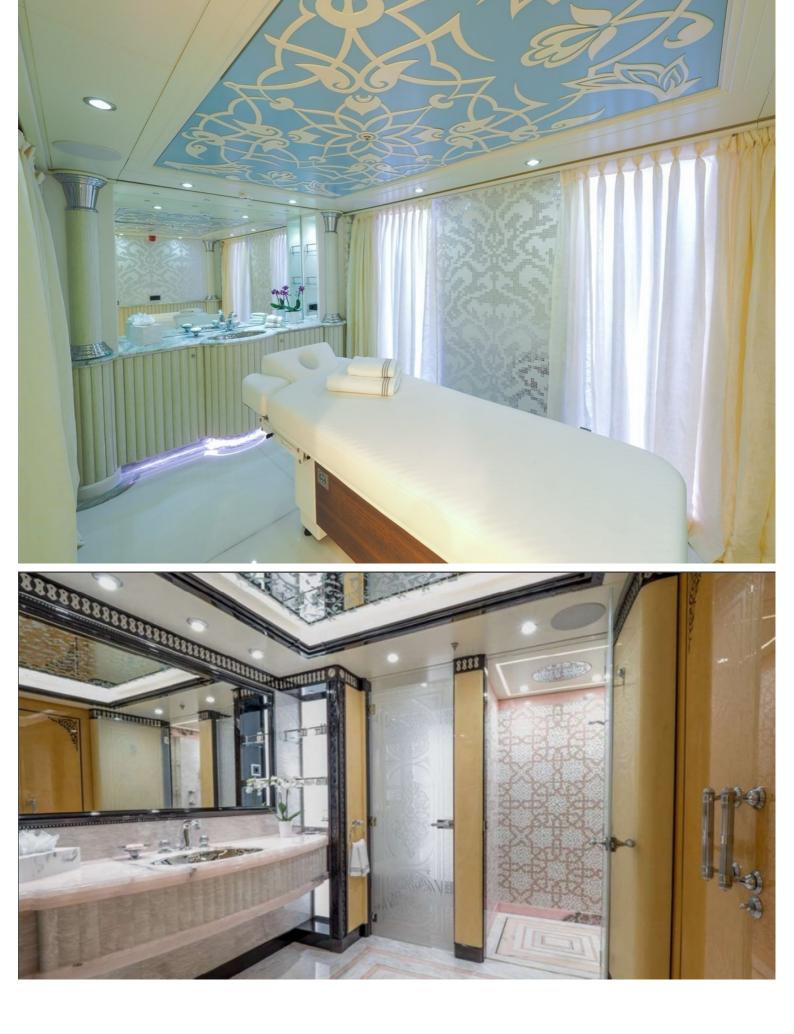

## M/Y ELEMENTS

Built by Yachtley and delivered in 2019, Elements is one of the most luxurious yachts on the water. Measuring in at 80 metres long she has ample room for 24 guests in 12 cabins. Element's large exterior spaces are great for enjoying the sun or alfresco dining. Outside you will find a large swimming pool, a touch & go helipad and plenty of seating. The interior design is by Cristiano Gatto which features light soft fabrics contrasted by fine marbles. The interior is large and spacious utilising to full extent Element's 2,443 Gross Tones.