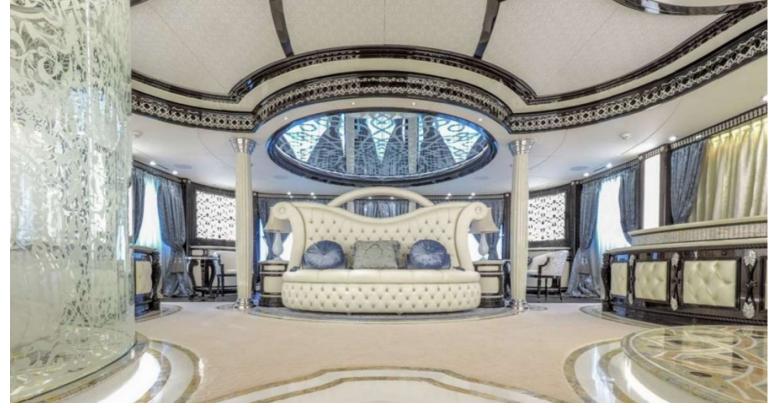

## M/Y ELEMENTS

Built by Yachtley and delivered in 2019, Elements is one of the most luxurious yachts on the water. Measuring in at 80 metres long she has ample room for 24 guests in 12 cabins. Element's large exterior spaces are great for enjoying the sun or alfresco dining. Outside you will find a large swimming pool, a touch & go helipad and plenty of seating. The interior design is by Cristiano Gatto which features light soft fabrics contrasted by fine marbles. The interior is large and spacious utilising to full extent Element's 2,443 Gross Tones.