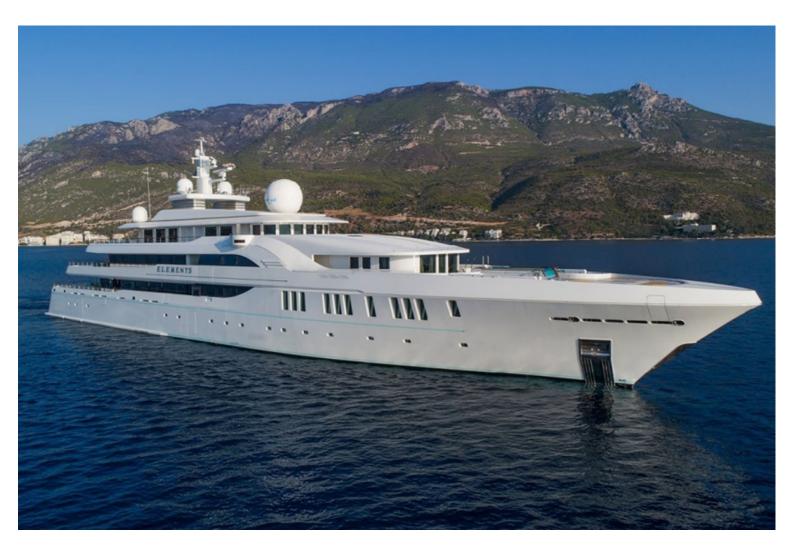

## M/Y ELEMENTS

Built by Yachtley and delivered in 2019, Elements is one of the most luxurious yachts on the water. Measuring in at 80 metres long she has ample room for 24 guests in 12 cabins. Element's large exterior spaces are great for enjoying the sun or alfresco dining. Outside you will find a large swimming pool, a touch & go helipad and plenty of seating. The interior design is by Cristiano Gatto which features light soft fabrics contrasted by fine marbles. The interior is large and spacious utilising to full extent Element's 2,443 Gross Tones.