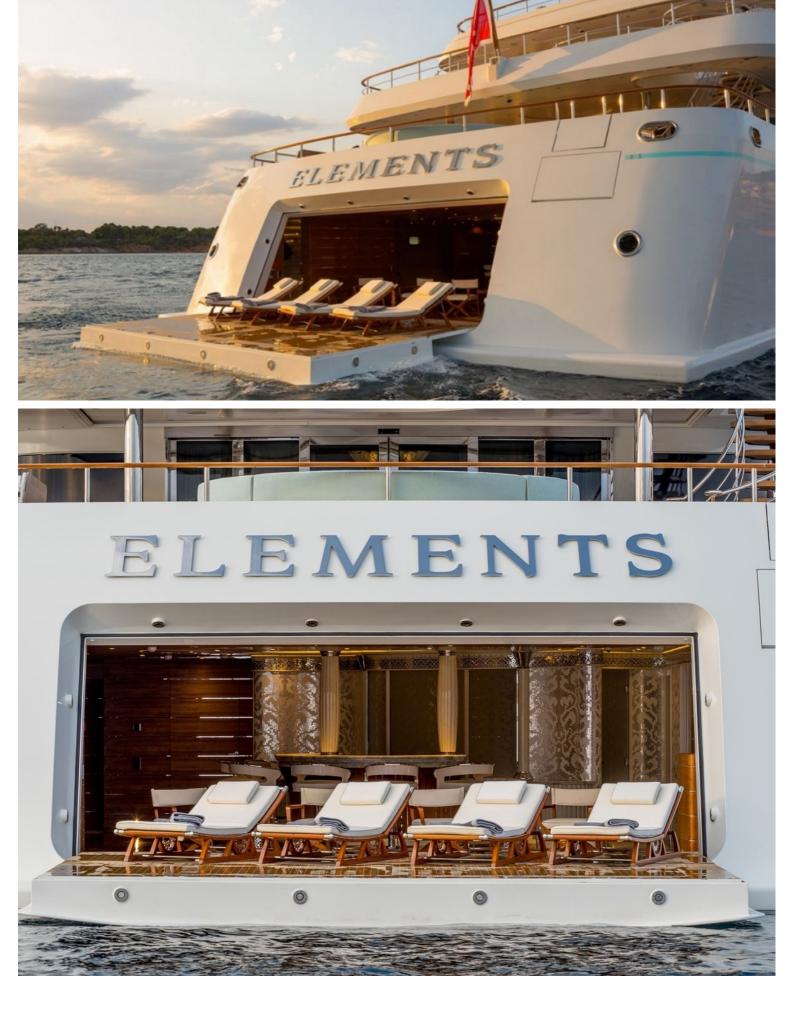

## M/Y ELEMENTS

Built by Yachtley and delivered in 2019, Elements is one of the most luxurious yachts on the water. Measuring in at 80 metres long she has ample room for 24 guests in 12 cabins. Element's large exterior spaces are great for enjoying the sun or alfresco dining. Outside you will find a large swimming pool, a touch & go helipad and plenty of seating. The interior design is by Cristiano Gatto which features light soft fabrics contrasted by fine marbles. The interior is large and spacious utilising to full extent Element's 2,443 Gross Tones.