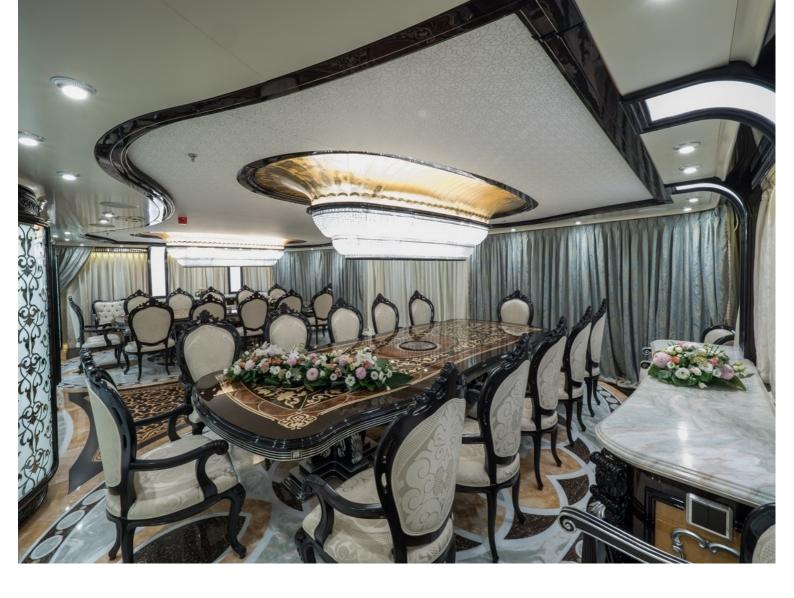

## M/Y ELEMENTS

Built by Yachtley and delivered in 2019, Elements is one of the most luxurious yachts on the water. Measuring in at 80 metres long she has ample room for 24 guests in 12 cabins. Element's large exterior spaces are great for enjoying the sun or alfresco dining. Outside you will find a large swimming pool, a touch & go helipad and plenty of seating. The interior design is by Cristiano Gatto which features light soft fabrics contrasted by fine marbles. The interior is large and spacious utilising to full extent Element's 2,443 Gross Tones.