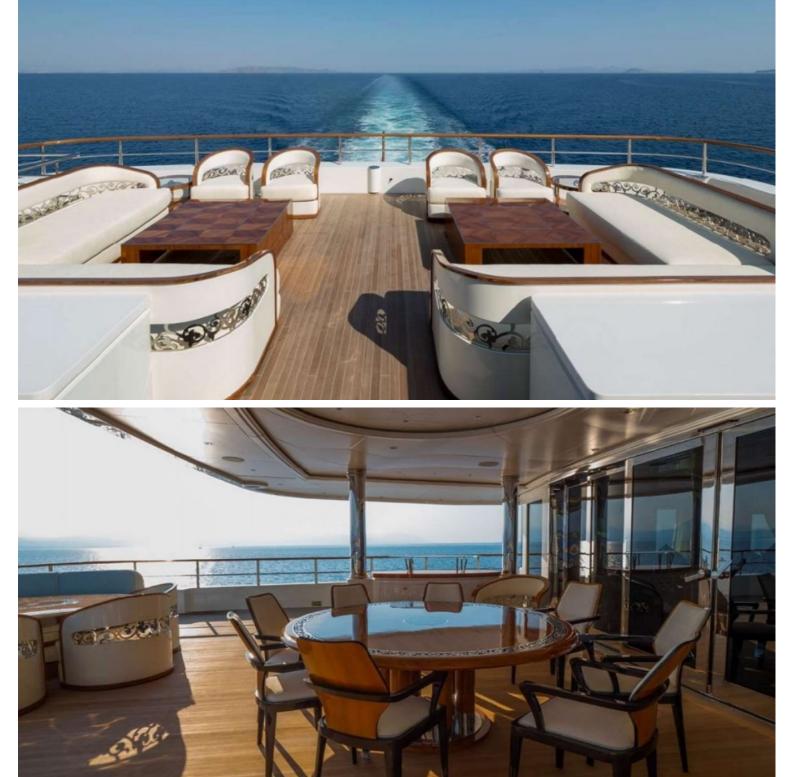

## M/Y ELEMENTS

Built by Yachtley and delivered in 2019, Elements is one of the most luxurious yachts on the water. Measuring in at 80 metres long she has ample room for 24 guests in 12 cabins. Element's large exterior spaces are great for enjoying the sun or alfresco dining. Outside you will find a large swimming pool, a touch & go helipad and plenty of seating. The interior design is by Cristiano Gatto which features light soft fabrics contrasted by fine marbles. The interior is large and spacious utilising to full extent Element's 2,443 Gross Tones.