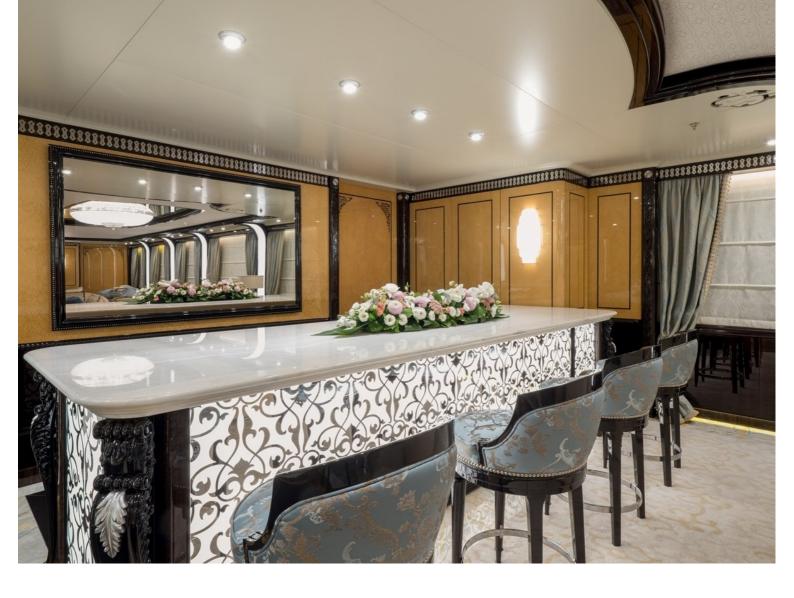

## M/Y ELEMENTS

Built by Yachtley and delivered in 2019, Elements is one of the most luxurious yachts on the water. Measuring in at 80 metres long she has ample room for 24 guests in 12 cabins. Element's large exterior spaces are great for enjoying the sun or alfresco dining. Outside you will find a large swimming pool, a touch & go helipad and plenty of seating. The interior design is by Cristiano Gatto which features light soft fabrics contrasted by fine marbles. The interior is large and spacious utilising to full extent Element's 2,443 Gross Tones.