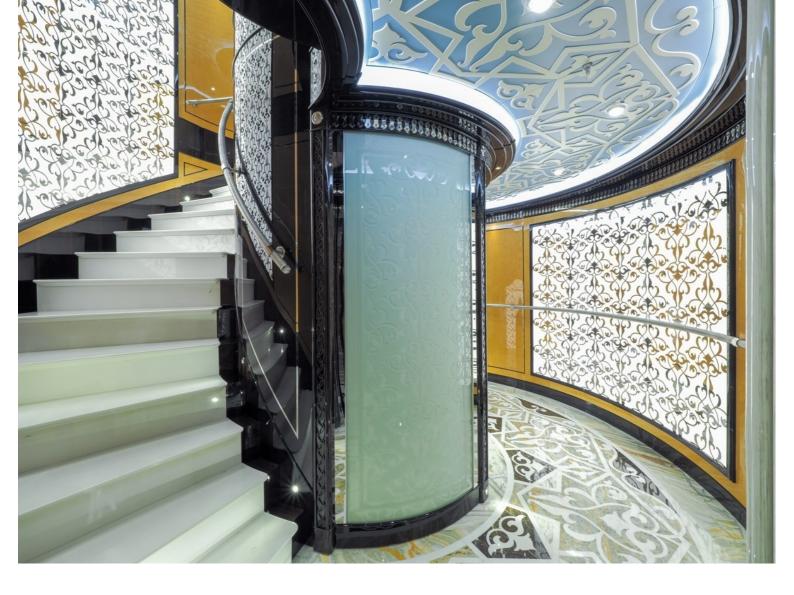

## M/Y ELEMENTS

Built by Yachtley and delivered in 2019, Elements is one of the most luxurious yachts on the water. Measuring in at 80 metres long she has ample room for 24 guests in 12 cabins. Element's large exterior spaces are great for enjoying the sun or alfresco dining. Outside you will find a large swimming pool, a touch & go helipad and plenty of seating. The interior design is by Cristiano Gatto which features light soft fabrics contrasted by fine marbles. The interior is large and spacious utilising to full extent Element's 2,443 Gross Tones.