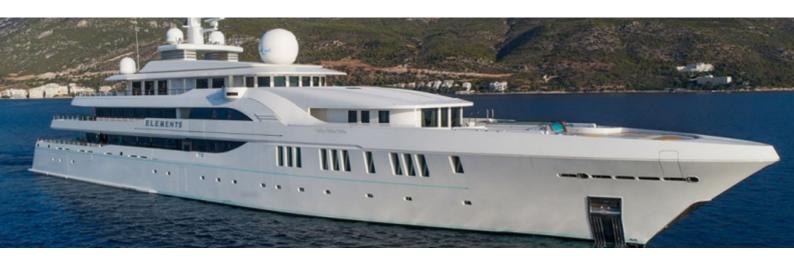

## M/Y ELEMENTS

Built by Yachtley and delivered in 2019, Elements is one of the most luxurious yachts on the water. Measuring in at 80 metres long she has ample room for 24 guests in 12 cabins. Element's large exterior spaces are great for enjoying the sun or alfresco dining. Outside you will find a large swimming pool, a touch & go helipad and plenty of seating. The interior design is by Cristiano Gatto which features light soft fabrics contrasted by fine marbles. The interior is large and spacious utilising to full extent Element's 2,443 Gross Tones.