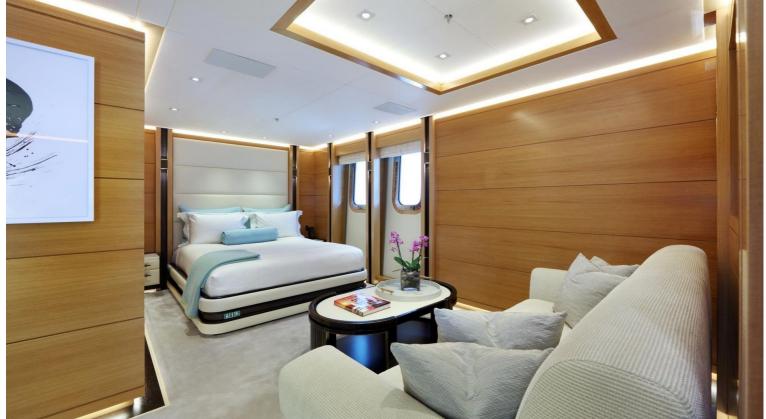

## M/Y FORMOSA

A seasoned, safe and comfortable world traveller with proven cruising capability. FORMOSA boasts a private Owner's deck as well as two VIP suites conveniently positioned on the main deck, two double guest suites and one twin cabin, all connected by an elevator.

Exceptionally spacious with fresh, modern and sophisticated design elements throughout, she features a stunning interior design by SINOT. Onboard highlights include a cinema room and a very private observation deck.