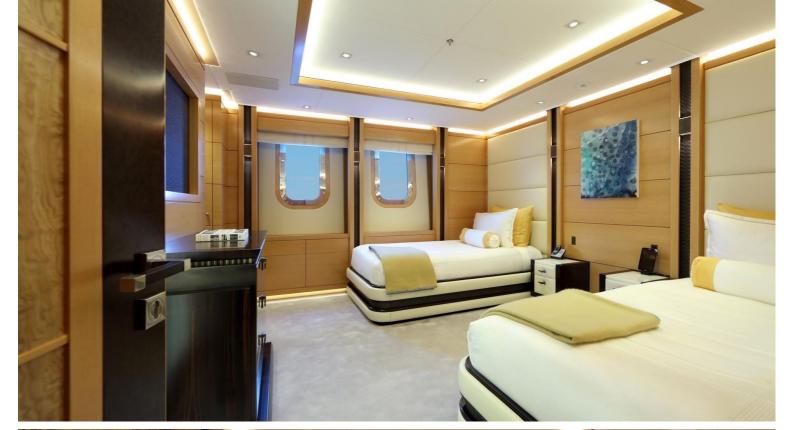

## M/Y FORMOSA

A seasoned, safe and comfortable world traveller with proven cruising capability. FORMOSA boasts a private Owner's deck as well as two VIP suites conveniently positioned on the main deck, two double guest suites and one twin cabin, all connected by an elevator.

Exceptionally spacious with fresh, modern and sophisticated design elements throughout, she features a stunning interior design by SINOT. Onboard highlights include a cinema room and a very private observation deck.