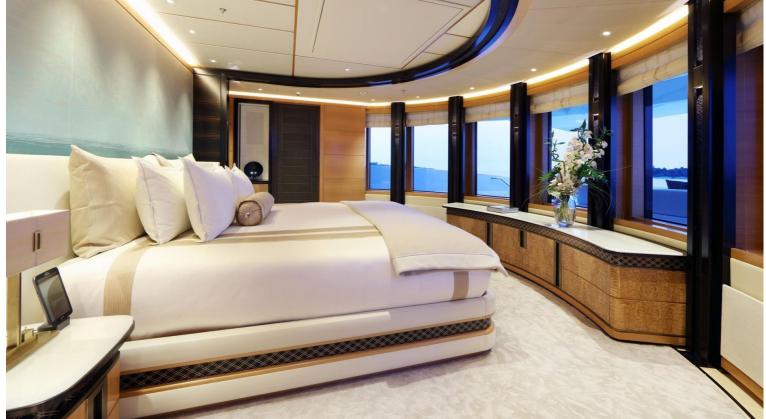

## M/Y FORMOSA

A seasoned, safe and comfortable world traveller with proven cruising capability. FORMOSA boasts a private Owner's deck as well as two VIP suites conveniently positioned on the main deck, two double guest suites and one twin cabin, all connected by an elevator.

Exceptionally spacious with fresh, modern and sophisticated design elements throughout, she features a stunning interior design by SINOT. Onboard highlights include a cinema room and a very private observation deck.