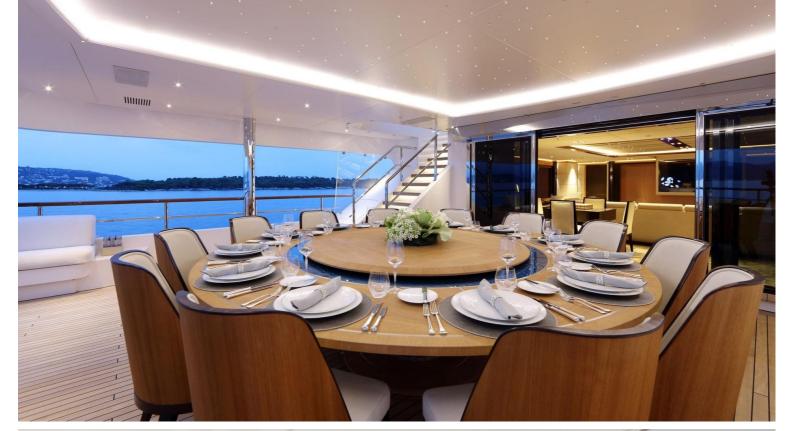

Exceptionally spacious with fresh, modern and sophisticated design elements throughout, she features a stunning interior design by SINOT. Onboard highlights include a cinema room and a very private observation deck.