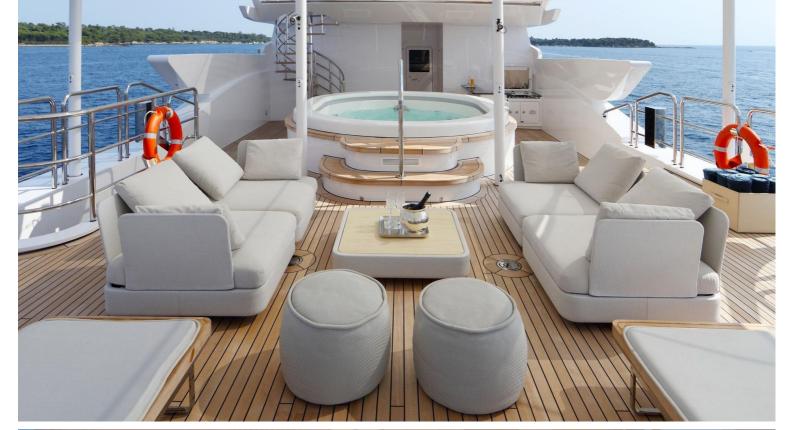

Exceptionally spacious with fresh, modern and sophisticated design elements throughout, she features a stunning interior design by SINOT. Onboard highlights include a cinema room and a very private observation deck.