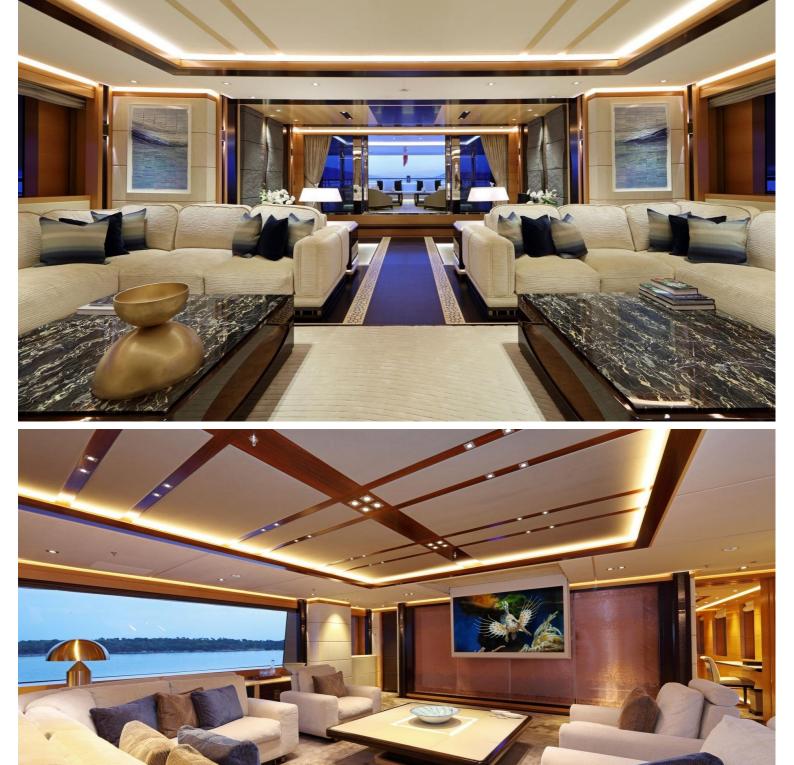

Exceptionally spacious with fresh, modern and sophisticated design elements throughout, she features a stunning interior design by SINOT. Onboard highlights include a cinema room and a very private observation deck.