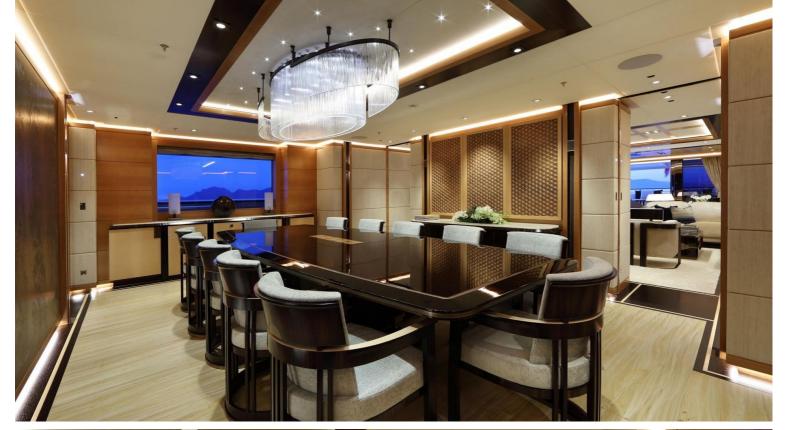

## M/Y FORMOSA

A seasoned, safe and comfortable world traveller with proven cruising capability. FORMOSA boasts a private Owner's deck as well as two VIP suites conveniently positioned on the main deck, two double guest suites and one twin cabin, all connected by an elevator.

Exceptionally spacious with fresh, modern and sophisticated design elements throughout, she features a stunning interior design by SINOT. Onboard highlights include a cinema room and a very private observation deck.