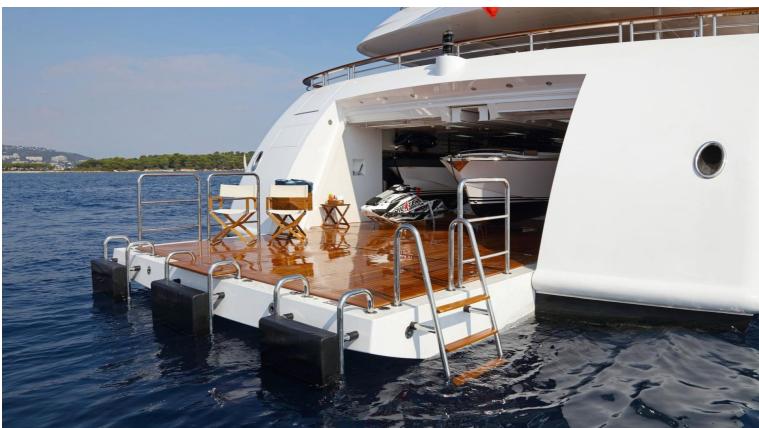

## M/Y FORMOSA

A seasoned, safe and comfortable world traveller with proven cruising capability. FORMOSA boasts a private Owner's deck as well as two VIP suites conveniently positioned on the main deck, two double guest suites and one twin cabin, all connected by an elevator.

Exceptionally spacious with fresh, modern and sophisticated design elements throughout, she features a stunning interior design by SINOT. Onboard highlights include a cinema room and a very private observation deck.