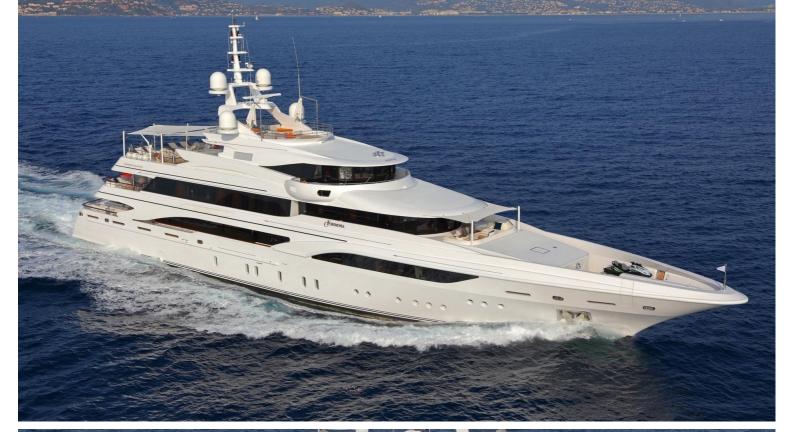

## M/Y FORMOSA

A seasoned, safe and comfortable world traveller with proven cruising capability. FORMOSA boasts a private Owner's deck as well as two VIP suites conveniently positioned on the main deck, two double guest suites and one twin cabin, all connected by an elevator.

Exceptionally spacious with fresh, modern and sophisticated design elements throughout, she features a stunning interior design by SINOT. Onboard highlights include a cinema room and a very private observation deck.