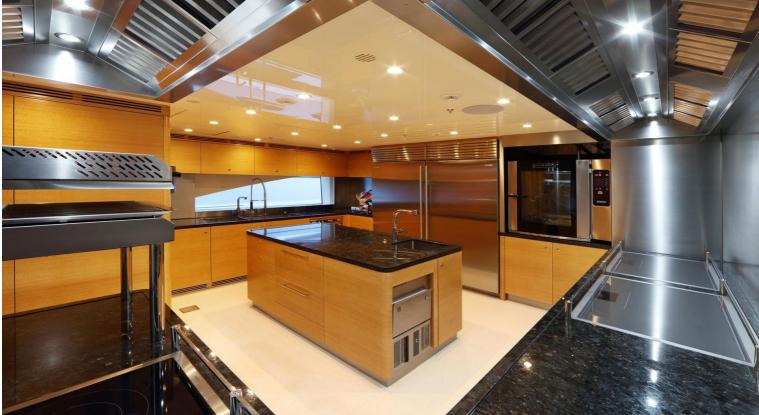

## M/Y FORMOSA

A seasoned, safe and comfortable world traveller with proven cruising capability. FORMOSA boasts a private Owner's deck as well as two VIP suites conveniently positioned on the main deck, two double guest suites and one twin cabin, all connected by an elevator.

Exceptionally spacious with fresh, modern and sophisticated design elements throughout, she features a stunning interior design by SINOT. Onboard highlights include a cinema room and a very private observation deck.