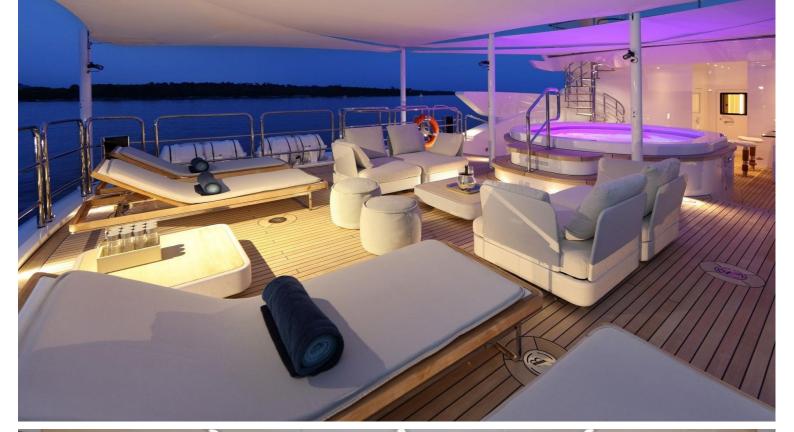

## M/Y FORMOSA

A seasoned, safe and comfortable world traveller with proven cruising capability. FORMOSA boasts a private Owner's deck as well as two VIP suites conveniently positioned on the main deck, two double guest suites and one twin cabin, all connected by an elevator.

Exceptionally spacious with fresh, modern and sophisticated design elements throughout, she features a stunning interior design by SINOT. Onboard highlights include a cinema room and a very private observation deck.