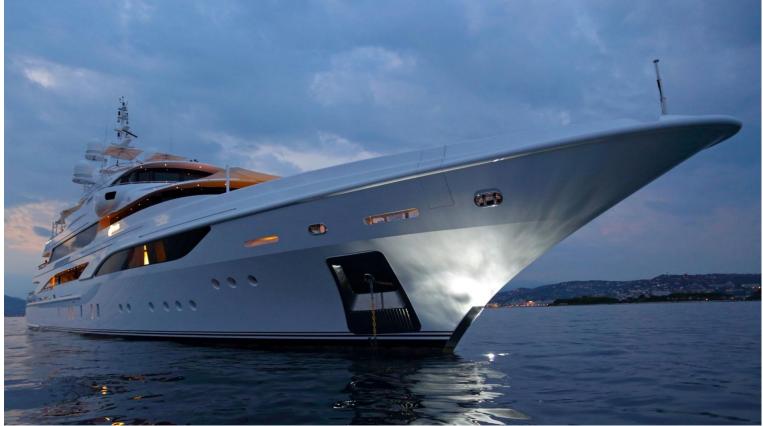

## M/Y FORMOSA

A seasoned, safe and comfortable world traveller with proven cruising capability. FORMOSA boasts a private Owner's deck as well as two VIP suites conveniently positioned on the main deck, two double guest suites and one twin cabin, all connected by an elevator.

Exceptionally spacious with fresh, modern and sophisticated design elements throughout, she features a stunning interior design by SINOT. Onboard highlights include a cinema room and a very private observation deck.