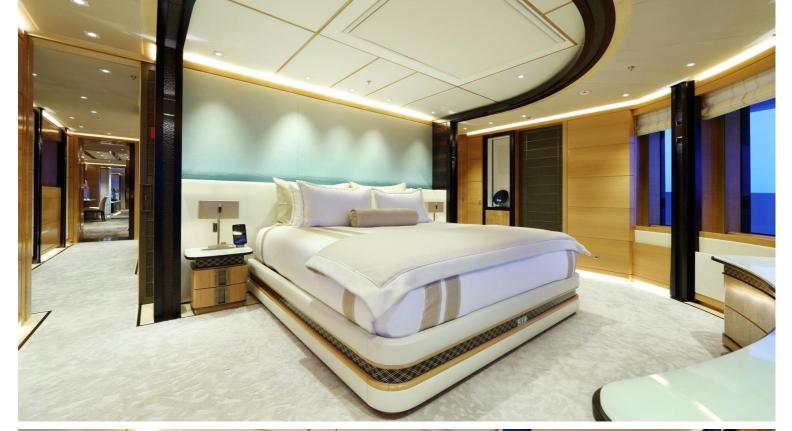

## M/Y FORMOSA

A seasoned, safe and comfortable world traveller with proven cruising capability. FORMOSA boasts a private Owner's deck as well as two VIP suites conveniently positioned on the main deck, two double guest suites and one twin cabin, all connected by an elevator.

Exceptionally spacious with fresh, modern and sophisticated design elements throughout, she features a stunning interior design by SINOT. Onboard highlights include a cinema room and a very private observation deck.