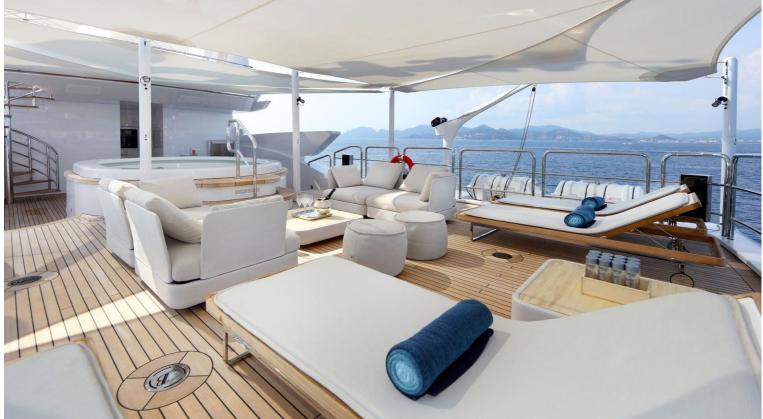

## M/Y FORMOSA

A seasoned, safe and comfortable world traveller with proven cruising capability. FORMOSA boasts a private Owner's deck as well as two VIP suites conveniently positioned on the main deck, two double guest suites and one twin cabin, all connected by an elevator.

Exceptionally spacious with fresh, modern and sophisticated design elements throughout, she features a stunning interior design by SINOT. Onboard highlights include a cinema room and a very private observation deck.