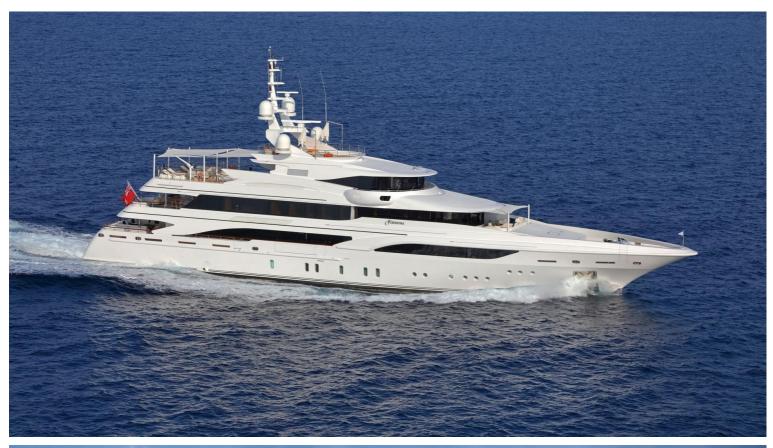

## M/Y FORMOSA

A seasoned, safe and comfortable world traveller with proven cruising capability. FORMOSA boasts a private Owner's deck as well as two VIP suites conveniently positioned on the main deck, two double guest suites and one twin cabin, all connected by an elevator.

Exceptionally spacious with fresh, modern and sophisticated design elements throughout, she features a stunning interior design by SINOT. Onboard highlights include a cinema room and a very private observation deck.