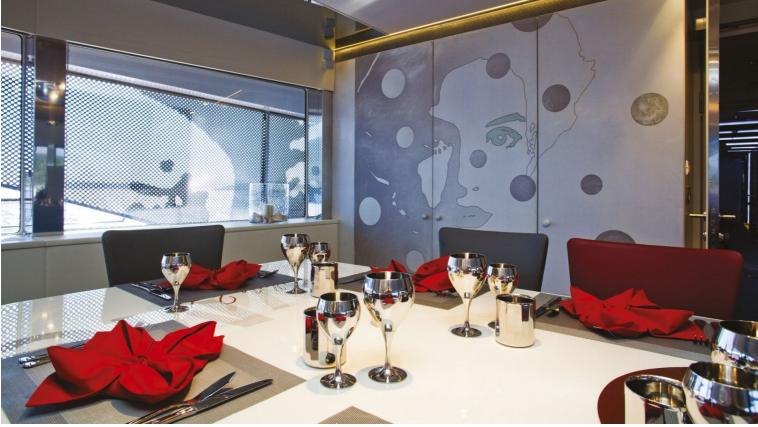

## M/Y JOYME

JoyMe was built by Philip Zepter Yachts and delivered in 2011. Measuring 49.9 meters long she has ample room to accommodate up to 12 guests, in each of her individually styled rooms. Powered by 2x Cummins KTA-38-M1, 12 cylinder, she is able to reach a maximum speed of 15 knots and a cruising speed of 13 knots, allowing her to have a 3,000 nautical range at 12 knots.