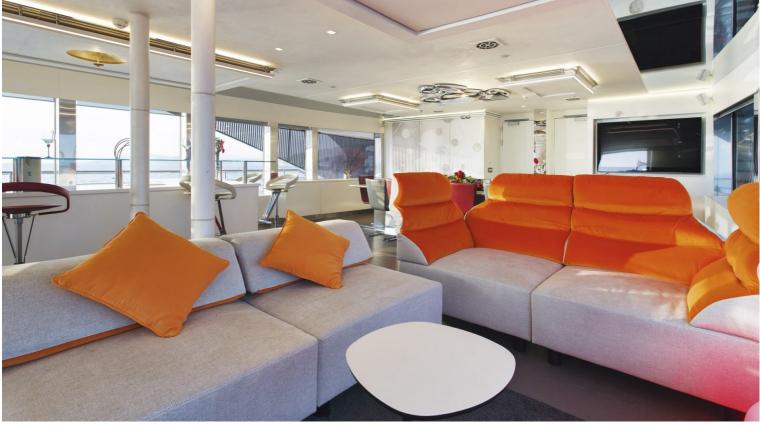

## M/Y JOYME

JoyMe was built by Philip Zepter Yachts and delivered in 2011. Measuring 49.9 meters long she has ample room to accommodate up to 12 guests, in each of her individually styled rooms. Powered by 2x Cummins KTA-38-M1, 12 cylinder, she is able to reach a maximum speed of 15 knots and a cruising speed of 13 knots, allowing her to have a 3,000 nautical range at 12 knots.