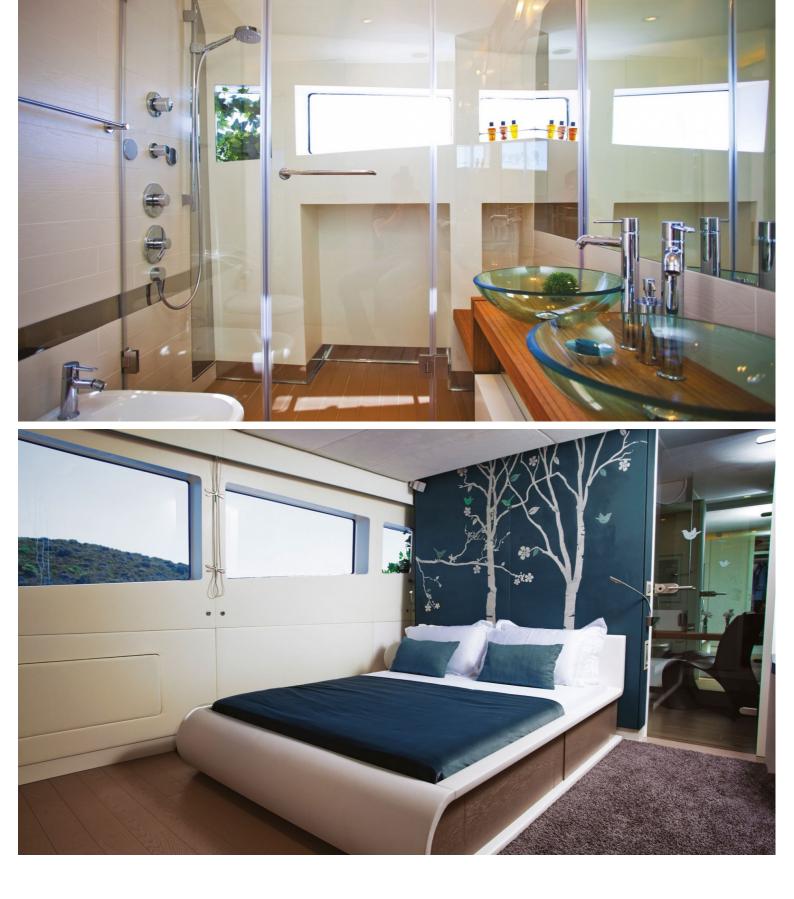

## M/Y JOYME

JoyMe was built by Philip Zepter Yachts and delivered in 2011. Measuring 49.9 meters long she has ample room to accommodate up to 12 guests, in each of her individually styled rooms. Powered by 2x Cummins KTA-38-M1, 12 cylinder, she is able to reach a maximum speed of 15 knots and a cruising speed of 13 knots, allowing her to have a 3,000 nautical range at 12 knots.