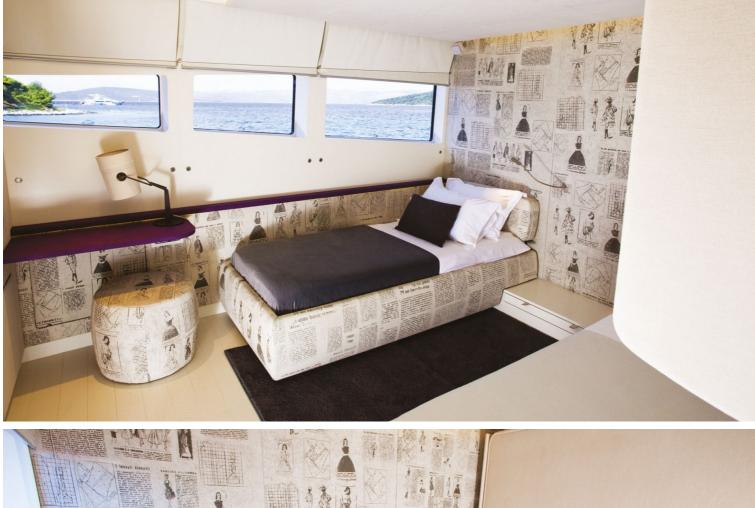

## M/Y JOYME

JoyMe was built by Philip Zepter Yachts and delivered in 2011. Measuring 49.9 meters long she has ample room to accommodate up to 12 guests, in each of her individually styled rooms. Powered by 2x Cummins KTA-38-M1, 12 cylinder, she is able to reach a maximum speed of 15 knots and a cruising speed of 13 knots, allowing her to have a 3,000 nautical range at 12 knots.