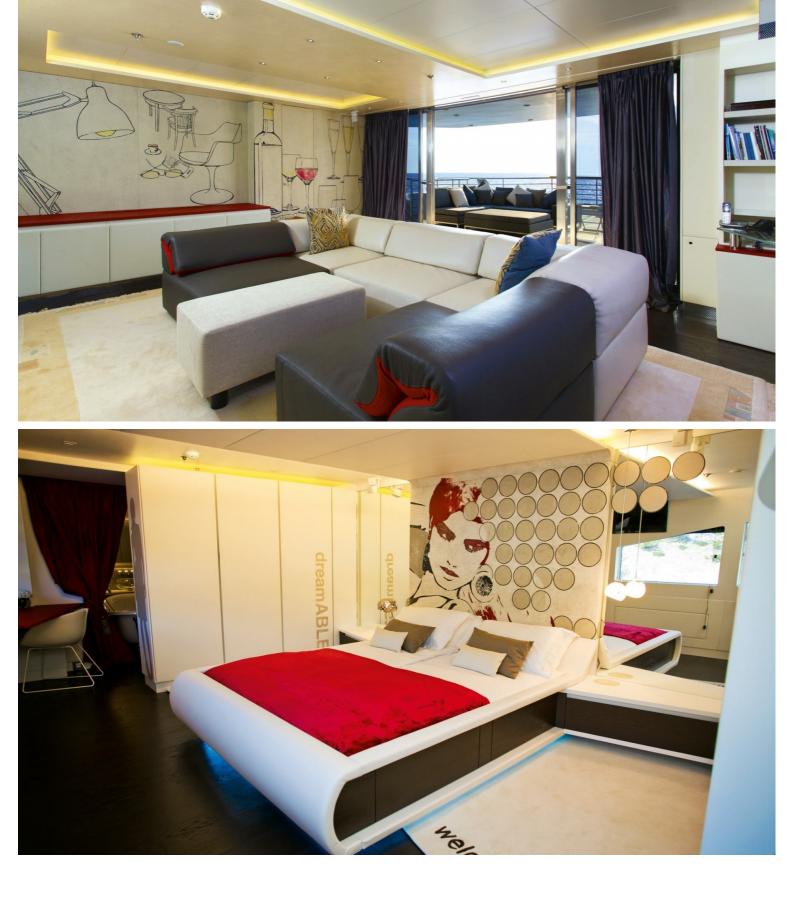

## M/Y JOYME

JoyMe was built by Philip Zepter Yachts and delivered in 2011. Measuring 49.9 meters long she has ample room to accommodate up to 12 guests, in each of her individually styled rooms. Powered by 2x Cummins KTA-38-M1, 12 cylinder, she is able to reach a maximum speed of 15 knots and a cruising speed of 13 knots, allowing her to have a 3,000 nautical range at 12 knots.