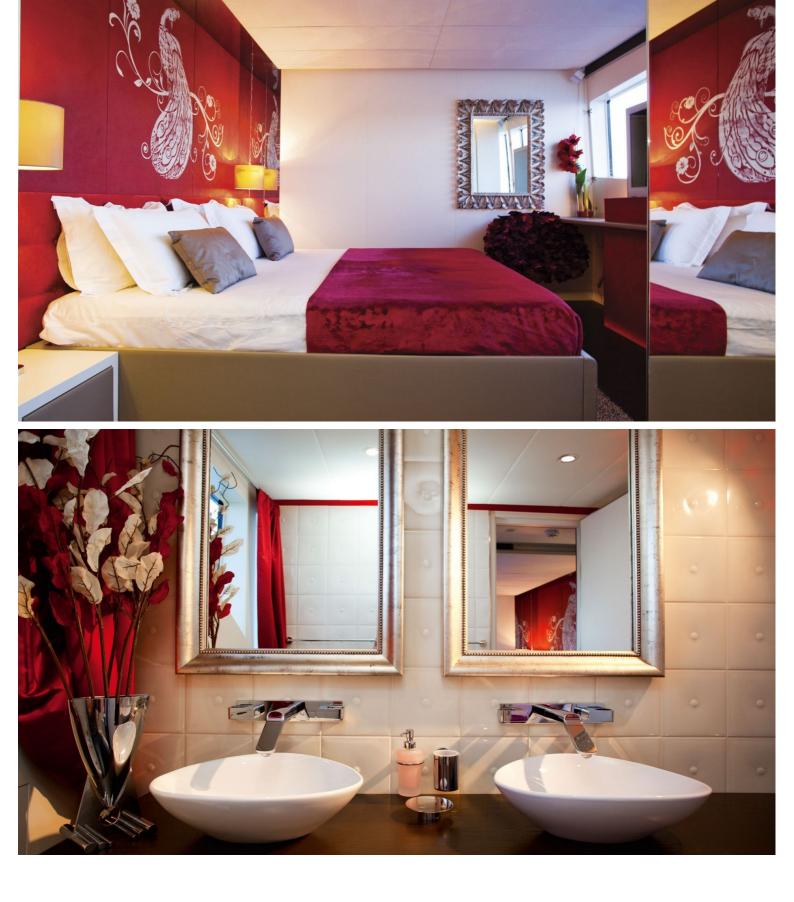

## M/Y JOYME

JoyMe was built by Philip Zepter Yachts and delivered in 2011. Measuring 49.9 meters long she has ample room to accommodate up to 12 guests, in each of her individually styled rooms. Powered by 2x Cummins KTA-38-M1, 12 cylinder, she is able to reach a maximum speed of 15 knots and a cruising speed of 13 knots, allowing her to have a 3,000 nautical range at 12 knots.