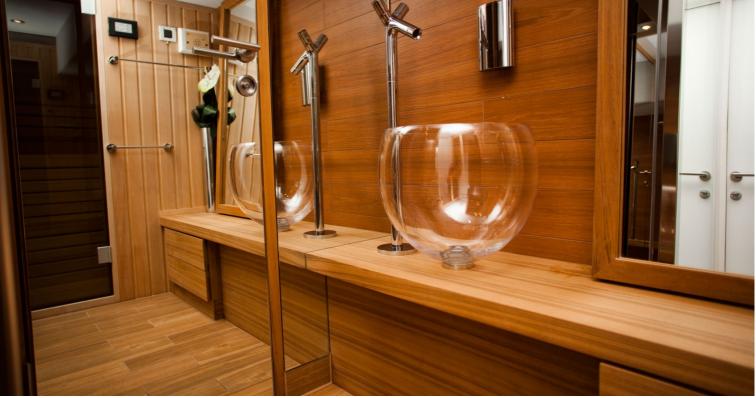

## M/Y JOYME

JoyMe was built by Philip Zepter Yachts and delivered in 2011. Measuring 49.9 meters long she has ample room to accommodate up to 12 guests, in each of her individually styled rooms. Powered by 2x Cummins KTA-38-M1, 12 cylinder, she is able to reach a maximum speed of 15 knots and a cruising speed of 13 knots, allowing her to have a 3,000 nautical range at 12 knots.