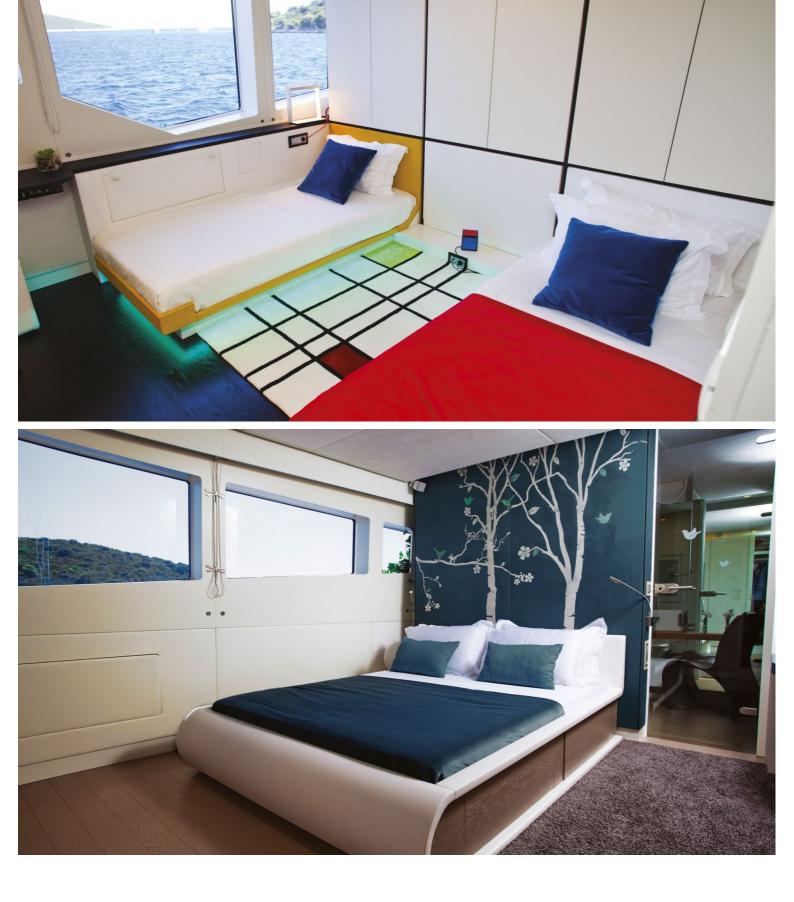

## M/Y JOYME

JoyMe was built by Philip Zepter Yachts and delivered in 2011. Measuring 49.9 meters long she has ample room to accommodate up to 12 guests, in each of her individually styled rooms. Powered by 2x Cummins KTA-38-M1, 12 cylinder, she is able to reach a maximum speed of 15 knots and a cruising speed of 13 knots, allowing her to have a 3,000 nautical range at 12 knots.