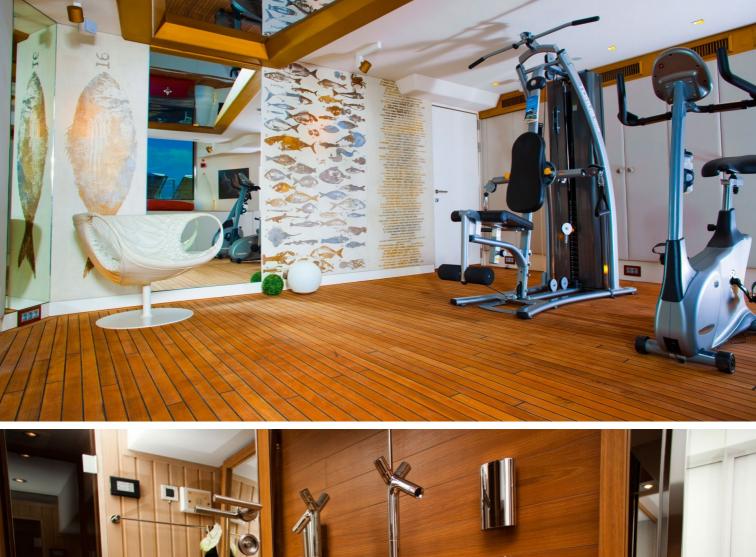

## M/Y JOYME

JoyMe was built by Philip Zepter Yachts and delivered in 2011. Measuring 49.9 meters long she has ample room to accommodate up to 12 guests, in each of her individually styled rooms. Powered by 2x Cummins KTA-38-M1, 12 cylinder, she is able to reach a maximum speed of 15 knots and a cruising speed of 13 knots, allowing her to have a 3,000 nautical range at 12 knots.