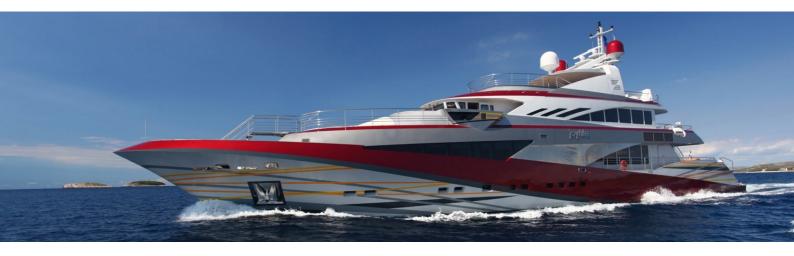

## M/Y JOYME

JoyMe was built by Philip Zepter Yachts and delivered in 2011. Measuring 49.9 meters long she has ample room to accommodate up to 12 guests, in each of her individually styled rooms. Powered by 2x Cummins KTA-38-M1, 12 cylinder, she is able to reach a maximum speed of 15 knots and a cruising speed of 13 knots, allowing her to have a 3,000 nautical range at 12 knots.