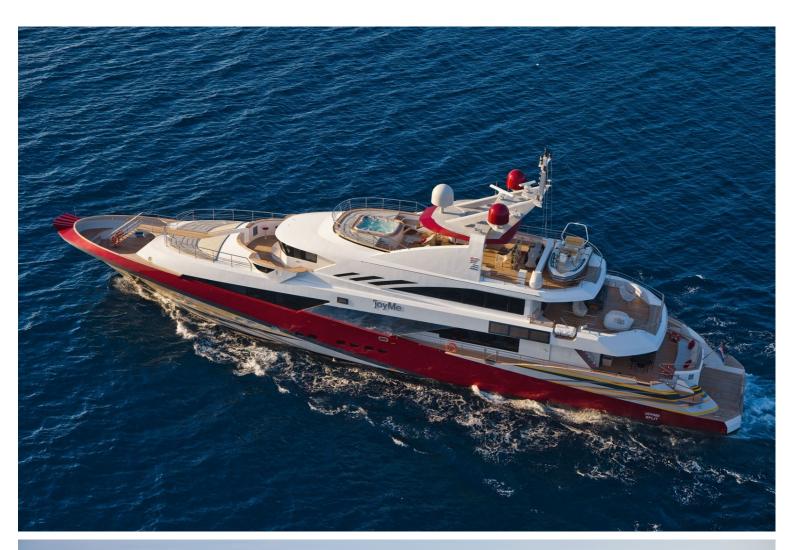

## M/Y JOYME

JoyMe was built by Philip Zepter Yachts and delivered in 2011. Measuring 49.9 meters long she has ample room to accommodate up to 12 guests, in each of her individually styled rooms. Powered by 2x Cummins KTA-38-M1, 12 cylinder, she is able to reach a maximum speed of 15 knots and a cruising speed of 13 knots, allowing her to have a 3,000 nautical range at 12 knots.