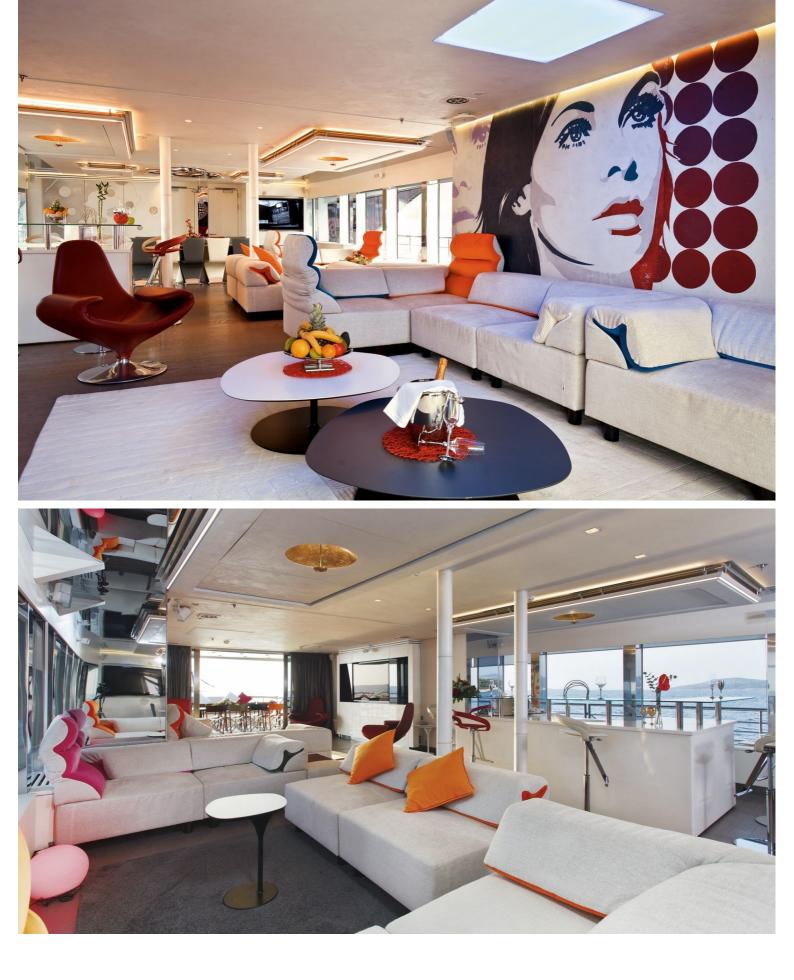

## M/Y JOYME

JoyMe was built by Philip Zepter Yachts and delivered in 2011. Measuring 49.9 meters long she has ample room to accommodate up to 12 guests, in each of her individually styled rooms. Powered by 2x Cummins KTA-38-M1, 12 cylinder, she is able to reach a maximum speed of 15 knots and a cruising speed of 13 knots, allowing her to have a 3,000 nautical range at 12 knots.