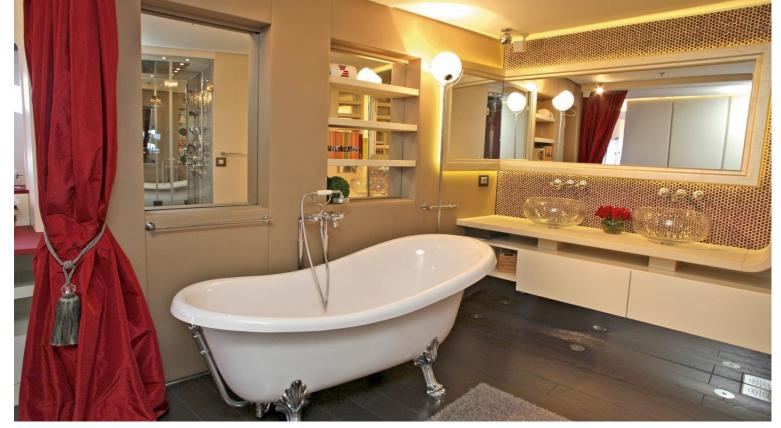

## M/Y JOYME

JoyMe was built by Philip Zepter Yachts and delivered in 2011. Measuring 49.9 meters long she has ample room to accommodate up to 12 guests, in each of her individually styled rooms. Powered by 2x Cummins KTA-38-M1, 12 cylinder, she is able to reach a maximum speed of 15 knots and a cruising speed of 13 knots, allowing her to have a 3,000 nautical range at 12 knots.