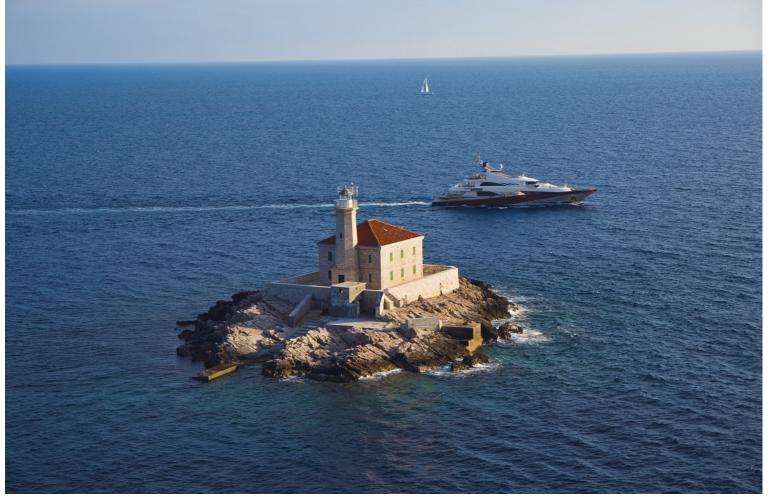

## M/Y JOYME

JoyMe was built by Philip Zepter Yachts and delivered in 2011. Measuring 49.9 meters long she has ample room to accommodate up to 12 guests, in each of her individually styled rooms. Powered by 2x Cummins KTA-38-M1, 12 cylinder, she is able to reach a maximum speed of 15 knots and a cruising speed of 13 knots, allowing her to have a 3,000 nautical range at 12 knots.