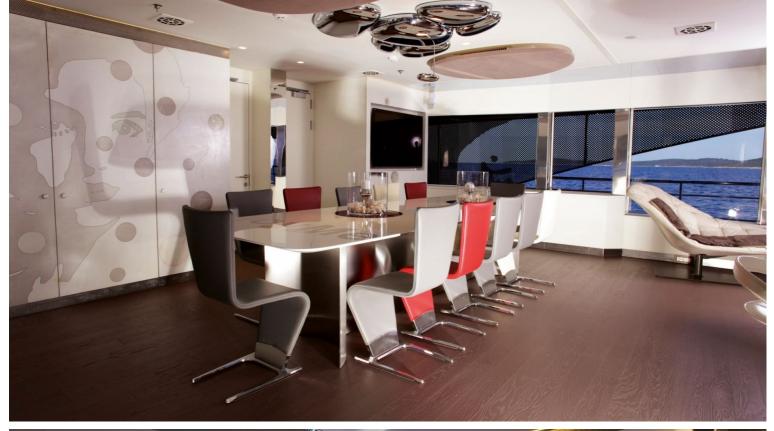

## M/Y JOYME

JoyMe was built by Philip Zepter Yachts and delivered in 2011. Measuring 49.9 meters long she has ample room to accommodate up to 12 guests, in each of her individually styled rooms. Powered by 2x Cummins KTA-38-M1, 12 cylinder, she is able to reach a maximum speed of 15 knots and a cruising speed of 13 knots, allowing her to have a 3,000 nautical range at 12 knots.