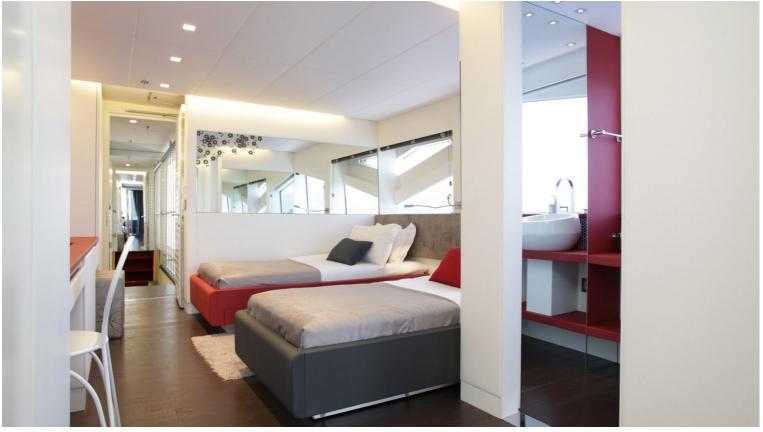

## M/Y JOYME

JoyMe was built by Philip Zepter Yachts and delivered in 2011. Measuring 49.9 meters long she has ample room to accommodate up to 12 guests, in each of her individually styled rooms. Powered by 2x Cummins KTA-38-M1, 12 cylinder, she is able to reach a maximum speed of 15 knots and a cruising speed of 13 knots, allowing her to have a 3,000 nautical range at 12 knots.