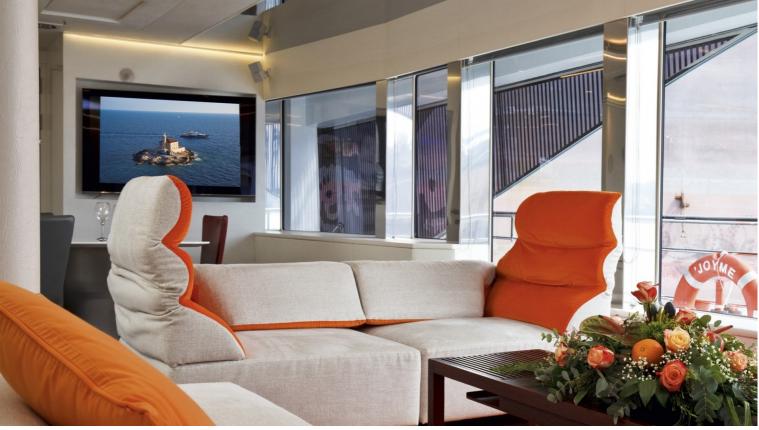

## M/Y JOYME

JoyMe was built by Philip Zepter Yachts and delivered in 2011. Measuring 49.9 meters long she has ample room to accommodate up to 12 guests, in each of her individually styled rooms. Powered by 2x Cummins KTA-38-M1, 12 cylinder, she is able to reach a maximum speed of 15 knots and a cruising speed of 13 knots, allowing her to have a 3,000 nautical range at 12 knots.