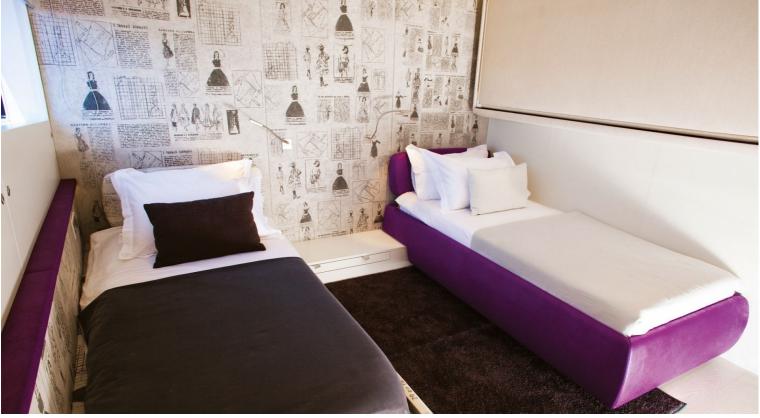

## M/Y JOYME

JoyMe was built by Philip Zepter Yachts and delivered in 2011. Measuring 49.9 meters long she has ample room to accommodate up to 12 guests, in each of her individually styled rooms. Powered by 2x Cummins KTA-38-M1, 12 cylinder, she is able to reach a maximum speed of 15 knots and a cruising speed of 13 knots, allowing her to have a 3,000 nautical range at 12 knots.