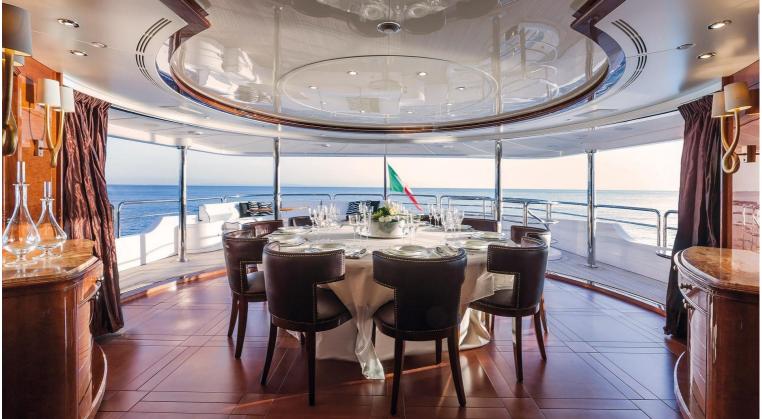

## M/Y CHECKMATE

Checkmate is one of the well-revered 145-foot (44m) Benetti Visions with delivery in 2013. The yacht's interior was designed by Zuretti and her exterior styling is by Stefano Righini. Checkmate can comfortably accomodate up to 12 guests in 5 cabins with 9 members of crew for satisfying their needs at all times. Her maximum speed is 16kn with power coming from two CAT 970kW engines, the cruising speed is 14kn. Since her delivery in 2013, Checkmate has had an extensive refit in 2018. Checkmate's impressive leisure and entertainment facilities make her the ideal yacht for socializing with family and friends.