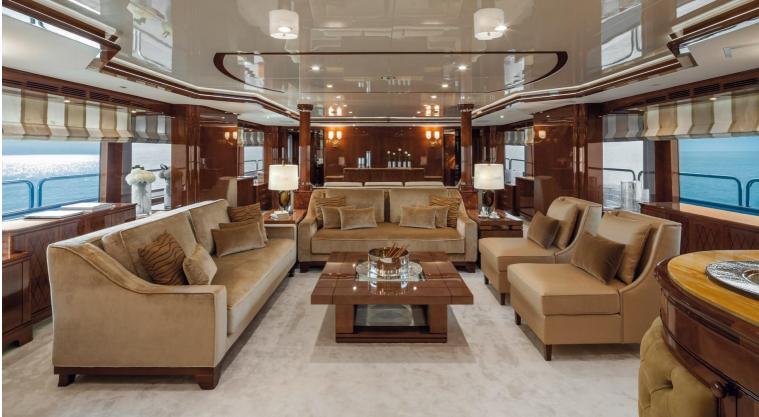

## M/Y CHECKMATE

Checkmate is one of the well-revered 145-foot (44m) Benetti Visions with delivery in 2013. The yacht's interior was designed by Zuretti and her exterior styling is by Stefano Righini. Checkmate can comfortably accomodate up to 12 guests in 5 cabins with 9 members of crew for satisfying their needs at all times. Her maximum speed is 16kn with power coming from two CAT 970kW engines, the cruising speed is 14kn. Since her delivery in 2013, Checkmate has had an extensive refit in 2018. Checkmate's impressive leisure and entertainment facilities make her the ideal yacht for socializing with family and friends.