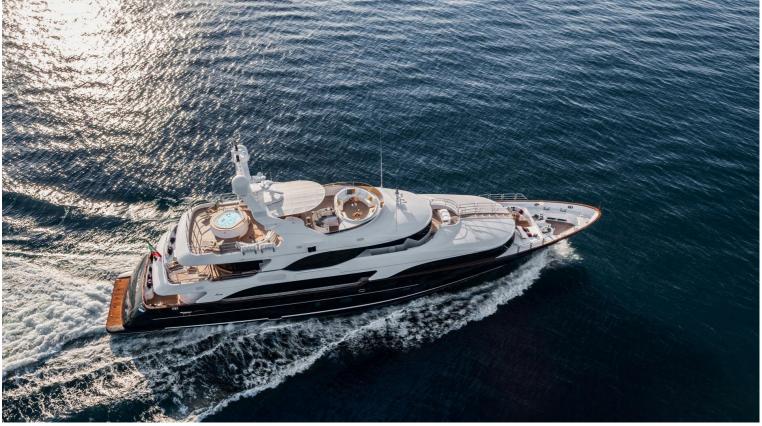

## M/Y CHECKMATE

Checkmate is one of the well-revered 145-foot (44m) Benetti Visions with delivery in 2013. The yacht's interior was designed by Zuretti and her exterior styling is by Stefano Righini. Checkmate can comfortably accomodate up to 12 guests in 5 cabins with 9 members of crew for satisfying their needs at all times. Her maximum speed is 16kn with power coming from two CAT 970kW engines, the cruising speed is 14kn. Since her delivery in 2013, Checkmate has had an extensive refit in 2018. Checkmate's impressive leisure and entertainment facilities make her the ideal yacht for socializing with family and friends.