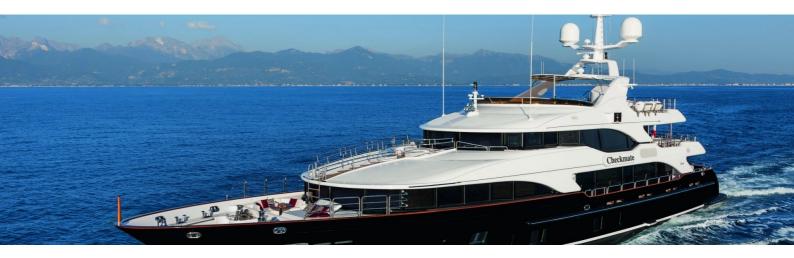

## M/Y CHECKMATE

Checkmate is one of the well-revered 145-foot (44m) Benetti Visions with delivery in 2013. The yacht's interior was designed by Zuretti and her exterior styling is by Stefano Righini. Checkmate can comfortably accomodate up to 12 guests in 5 cabins with 9 members of crew for satisfying their needs at all times. Her maximum speed is 16kn with power coming from two CAT 970kW engines, the cruising speed is 14kn. Since her delivery in 2013, Checkmate has had an extensive refit in 2018. Checkmate's impressive leisure and entertainment facilities make her the ideal yacht for socializing with family and friends.