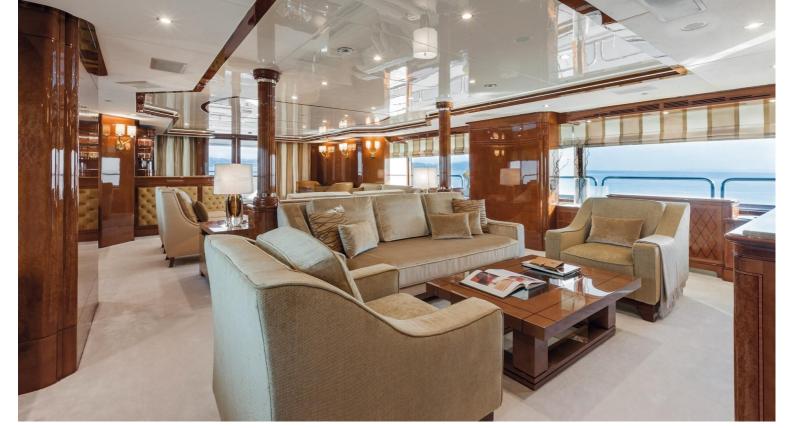

## M/Y CHECKMATE

Checkmate is one of the well-revered 145-foot (44m) Benetti Visions with delivery in 2013. The yacht's interior was designed by Zuretti and her exterior styling is by Stefano Righini. Checkmate can comfortably accomodate up to 12 guests in 5 cabins with 9 members of crew for satisfying their needs at all times. Her maximum speed is 16kn with power coming from two CAT 970kW engines, the cruising speed is 14kn. Since her delivery in 2013, Checkmate has had an extensive refit in 2018. Checkmate's impressive leisure and entertainment facilities make her the ideal yacht for socializing with family and friends.