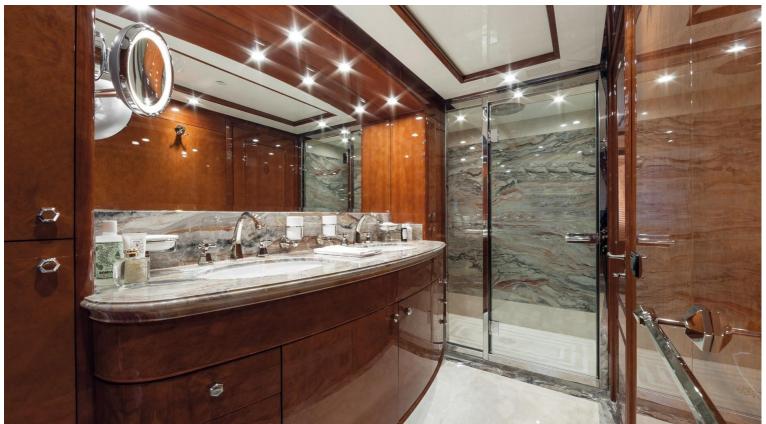

## M/Y CHECKMATE

Checkmate is one of the well-revered 145-foot (44m) Benetti Visions with delivery in 2013. The yacht's interior was designed by Zuretti and her exterior styling is by Stefano Righini. Checkmate can comfortably accomodate up to 12 guests in 5 cabins with 9 members of crew for satisfying their needs at all times. Her maximum speed is 16kn with power coming from two CAT 970kW engines, the cruising speed is 14kn. Since her delivery in 2013, Checkmate has had an extensive refit in 2018. Checkmate's impressive leisure and entertainment facilities make her the ideal yacht for socializing with family and friends.