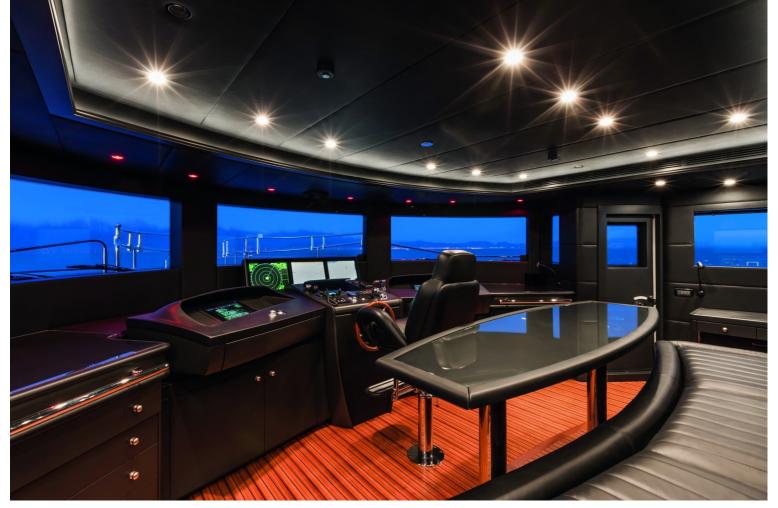

## M/Y CHECKMATE

Checkmate is one of the well-revered 145-foot (44m) Benetti Visions with delivery in 2013. The yacht's interior was designed by Zuretti and her exterior styling is by Stefano Righini. Checkmate can comfortably accomodate up to 12 guests in 5 cabins with 9 members of crew for satisfying their needs at all times. Her maximum speed is 16kn with power coming from two CAT 970kW engines, the cruising speed is 14kn. Since her delivery in 2013, Checkmate has had an extensive refit in 2018. Checkmate's impressive leisure and entertainment facilities make her the ideal yacht for socializing with family and friends.