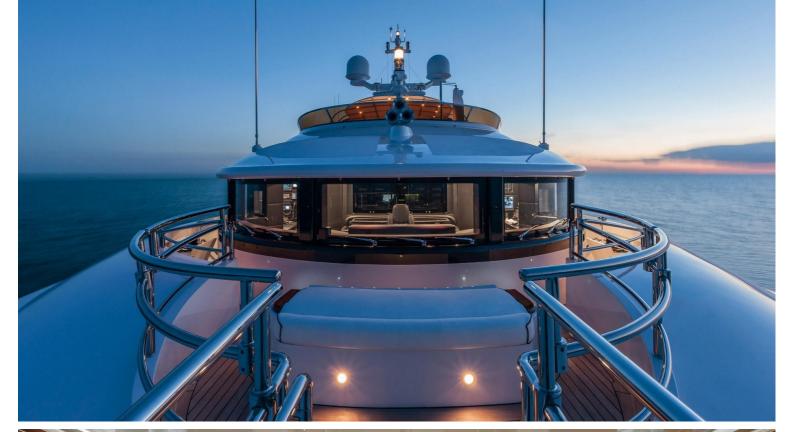

## M/Y CHECKMATE

Checkmate is one of the well-revered 145-foot (44m) Benetti Visions with delivery in 2013. The yacht's interior was designed by Zuretti and her exterior styling is by Stefano Righini. Checkmate can comfortably accomodate up to 12 guests in 5 cabins with 9 members of crew for satisfying their needs at all times. Her maximum speed is 16kn with power coming from two CAT 970kW engines, the cruising speed is 14kn. Since her delivery in 2013, Checkmate has had an extensive refit in 2018. Checkmate's impressive leisure and entertainment facilities make her the ideal yacht for socializing with family and friends.