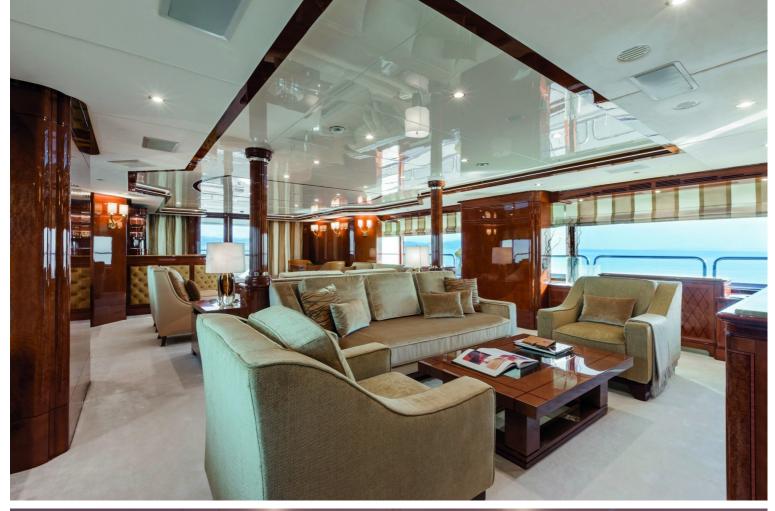

## M/Y CHECKMATE

Checkmate is one of the well-revered 145-foot (44m) Benetti Visions with delivery in 2013. The yacht's interior was designed by Zuretti and her exterior styling is by Stefano Righini. Checkmate can comfortably accomodate up to 12 guests in 5 cabins with 9 members of crew for satisfying their needs at all times. Her maximum speed is 16kn with power coming from two CAT 970kW engines, the cruising speed is 14kn. Since her delivery in 2013, Checkmate has had an extensive refit in 2018. Checkmate's impressive leisure and entertainment facilities make her the ideal yacht for socializing with family and friends.