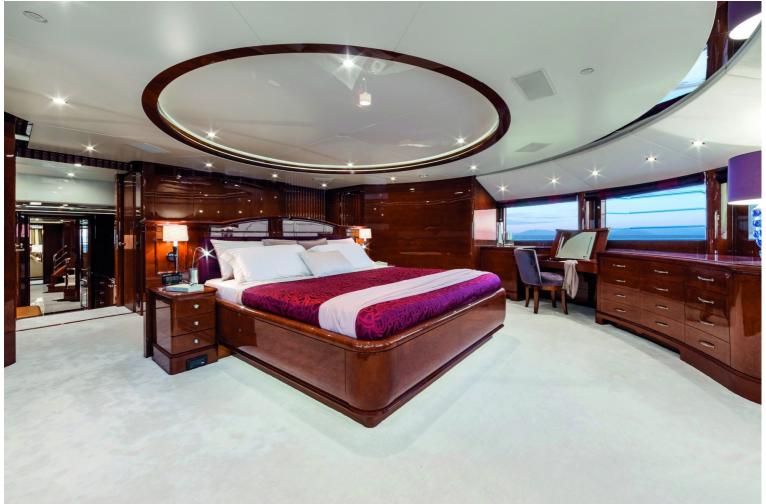

## M/Y CHECKMATE

Checkmate is one of the well-revered 145-foot (44m) Benetti Visions with delivery in 2013. The yacht's interior was designed by Zuretti and her exterior styling is by Stefano Righini. Checkmate can comfortably accomodate up to 12 guests in 5 cabins with 9 members of crew for satisfying their needs at all times. Her maximum speed is 16kn with power coming from two CAT 970kW engines, the cruising speed is 14kn. Since her delivery in 2013, Checkmate has had an extensive refit in 2018. Checkmate's impressive leisure and entertainment facilities make her the ideal yacht for socializing with family and friends.