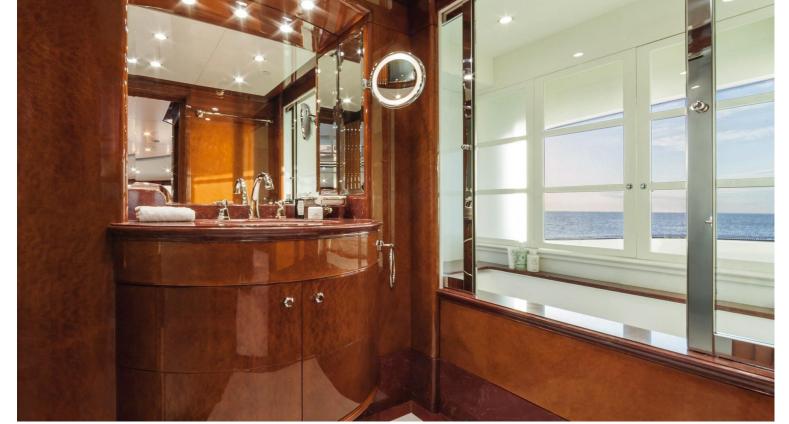

## M/Y CHECKMATE

Checkmate is one of the well-revered 145-foot (44m) Benetti Visions with delivery in 2013. The yacht's interior was designed by Zuretti and her exterior styling is by Stefano Righini. Checkmate can comfortably accomodate up to 12 guests in 5 cabins with 9 members of crew for satisfying their needs at all times. Her maximum speed is 16kn with power coming from two CAT 970kW engines, the cruising speed is 14kn. Since her delivery in 2013, Checkmate has had an extensive refit in 2018. Checkmate's impressive leisure and entertainment facilities make her the ideal yacht for socializing with family and friends.