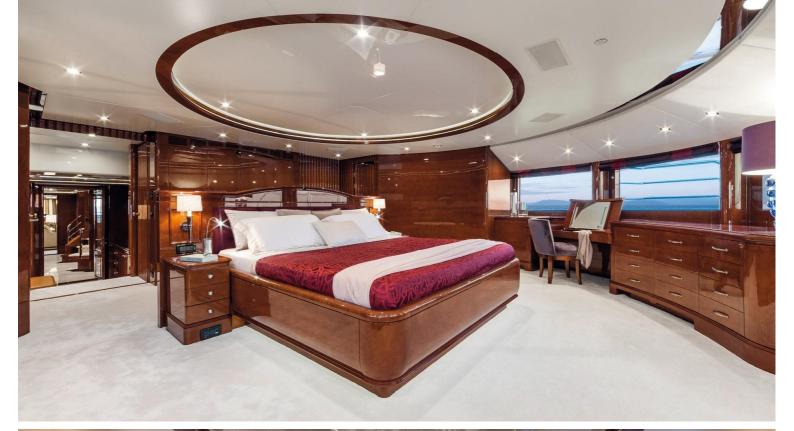

## M/Y CHECKMATE

Checkmate is one of the well-revered 145-foot (44m) Benetti Visions with delivery in 2013. The yacht's interior was designed by Zuretti and her exterior styling is by Stefano Righini. Checkmate can comfortably accomodate up to 12 guests in 5 cabins with 9 members of crew for satisfying their needs at all times. Her maximum speed is 16kn with power coming from two CAT 970kW engines, the cruising speed is 14kn. Since her delivery in 2013, Checkmate has had an extensive refit in 2018. Checkmate's impressive leisure and entertainment facilities make her the ideal yacht for socializing with family and friends.