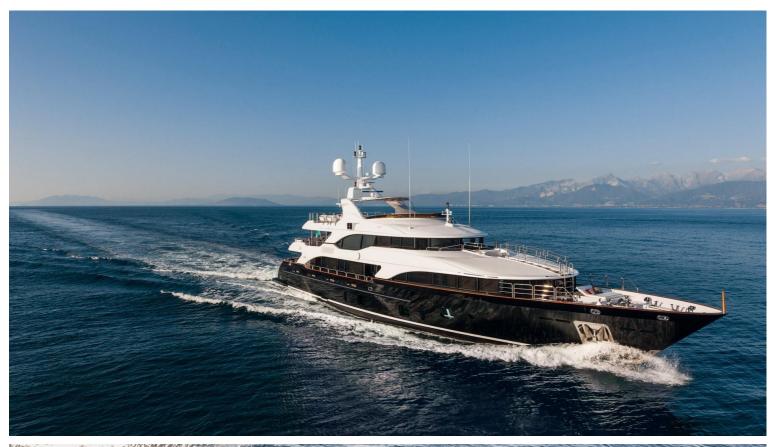

## M/Y CHECKMATE

Checkmate is one of the well-revered 145-foot (44m) Benetti Visions with delivery in 2013. The yacht's interior was designed by Zuretti and her exterior styling is by Stefano Righini. Checkmate can comfortably accomodate up to 12 guests in 5 cabins with 9 members of crew for satisfying their needs at all times. Her maximum speed is 16kn with power coming from two CAT 970kW engines, the cruising speed is 14kn. Since her delivery in 2013, Checkmate has had an extensive refit in 2018. Checkmate's impressive leisure and entertainment facilities make her the ideal yacht for socializing with family and friends.