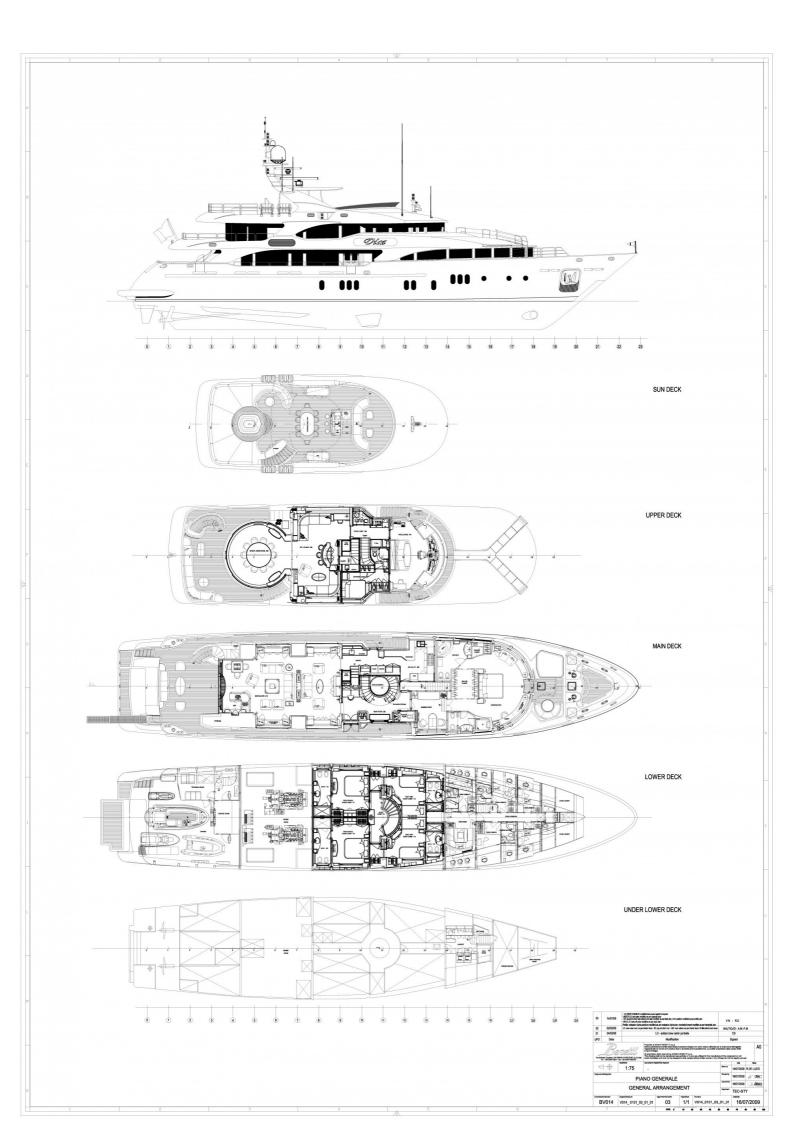

## M/Y CHECKMATE

Checkmate is one of the well-revered 145-foot (44m) Benetti Visions with delivery in 2013. The yacht's interior was designed by Zuretti and her exterior styling is by Stefano Righini. Checkmate can comfortably accomodate up to 12 guests in 5 cabins with 9 members of crew for satisfying their needs at all times. Her maximum speed is 16kn with power coming from two CAT 970kW engines, the cruising speed is 14kn. Since her delivery in 2013, Checkmate has had an extensive refit in 2018. Checkmate's impressive leisure and entertainment facilities make her the ideal yacht for socializing with family and friends.

ДЛИНА

44m

ДВИГАТЕЛИ

2 x CAT, 956 kW

ШИРИНА

9.22m

ГОСТЕЙ/КАЮТ

12/5

ОСАДКА

2.59m

КОЛИЧЕСТВО ЧЛЕНОВ ЭКИПАЖА

10

МАКСИМАЛЬНАЯ СКОРОСТЬ

16kn

ВЕРФЬ

Benetti