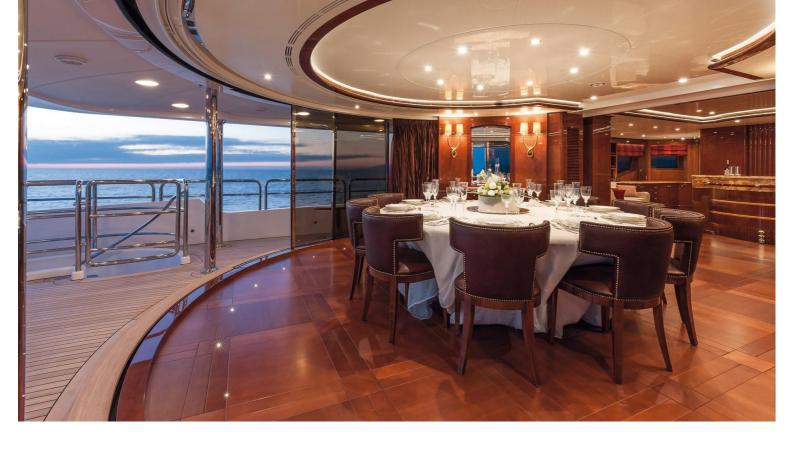

## M/Y CHECKMATE

Checkmate is one of the well-revered 145-foot (44m) Benetti Visions with delivery in 2013. The yacht's interior was designed by Zuretti and her exterior styling is by Stefano Righini. Checkmate can comfortably accomodate up to 12 guests in 5 cabins with 9 members of crew for satisfying their needs at all times. Her maximum speed is 16kn with power coming from two CAT 970kW engines, the cruising speed is 14kn. Since her delivery in 2013, Checkmate has had an extensive refit in 2018. Checkmate's impressive leisure and entertainment facilities make her the ideal yacht for socializing with family and friends.