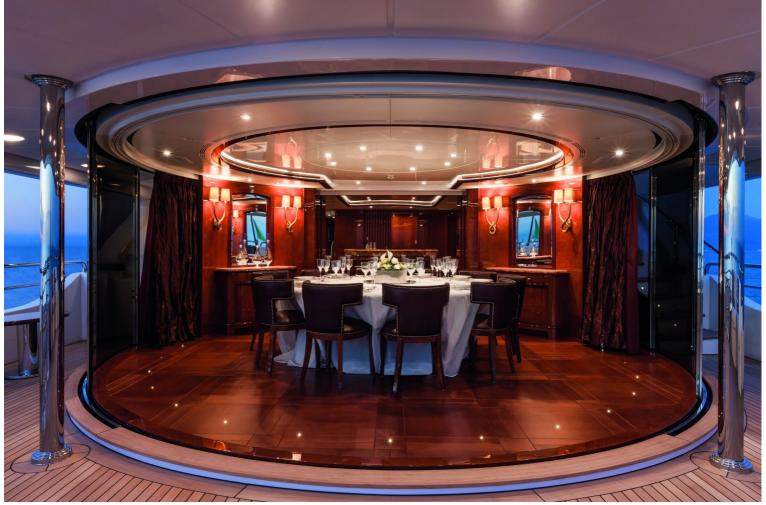

## M/Y CHECKMATE

Checkmate is one of the well-revered 145-foot (44m) Benetti Visions with delivery in 2013. The yacht's interior was designed by Zuretti and her exterior styling is by Stefano Righini. Checkmate can comfortably accomodate up to 12 guests in 5 cabins with 9 members of crew for satisfying their needs at all times. Her maximum speed is 16kn with power coming from two CAT 970kW engines, the cruising speed is 14kn. Since her delivery in 2013, Checkmate has had an extensive refit in 2018. Checkmate's impressive leisure and entertainment facilities make her the ideal yacht for socializing with family and friends.