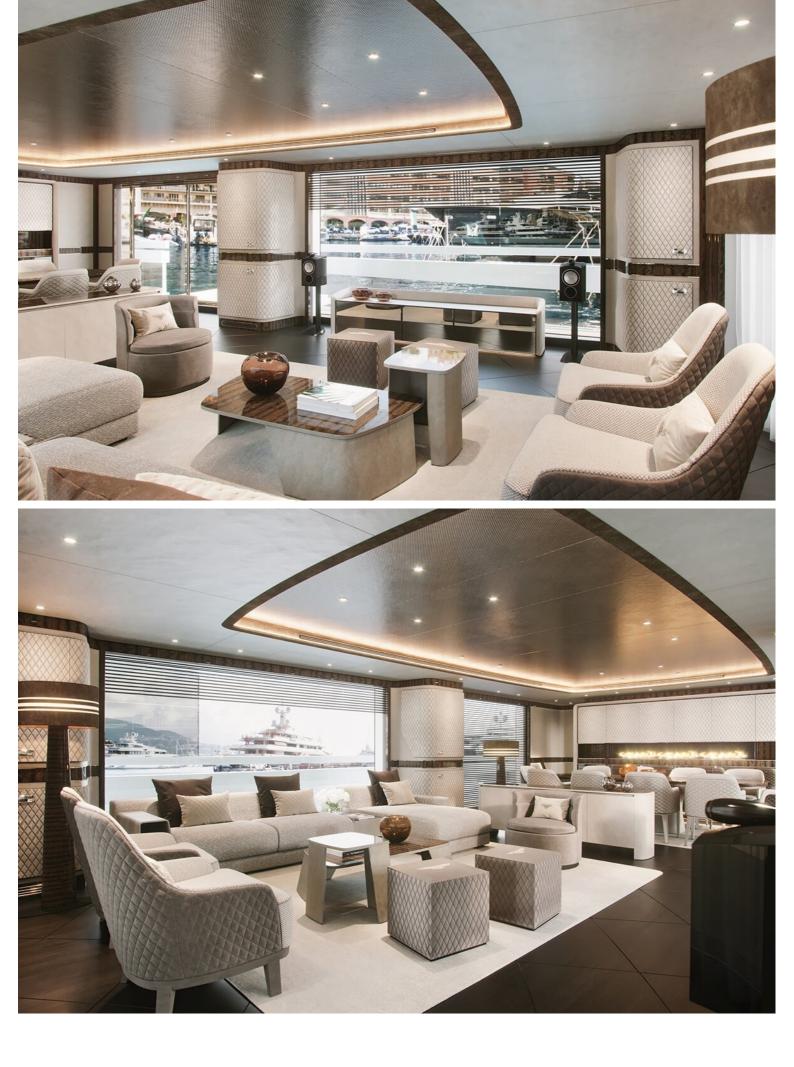

## M/Y GLOBAL 330

**Dynamiq Yachts** 

The Global 330 is a no-compromise high-tech explorer vessel that boasts a fantastic interior volume of 270GT. The owner's stateroom is best in class with two fixed balconies on the forward main deck, and there are four comfy staterooms on the lower deck. With an ultra-wide beam of 8.5m and accommodation for 10 guests in 5 luxurious cabins, the G330 breaks with convention in terms of design, performance and technology. Practical and fast, the yacht can cruise up to 4,000 nm to visit the world's most beautiful and remote locations while providing the ultimate adventure experience for all the family.