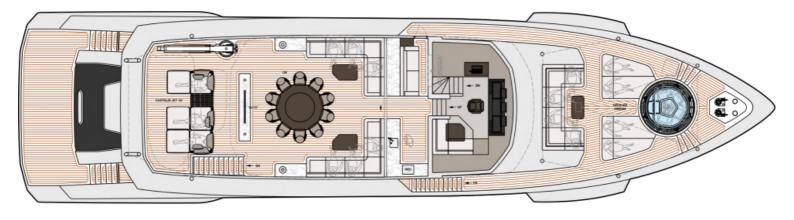

## M/Y GLOBAL 330

**Dynamiq Yachts** 

The Global 330 is a no-compromise high-tech explorer vessel that boasts a fantastic interior volume of 270GT. The owner's stateroom is best in class with two fixed balconies on the forward main deck, and there are four comfy staterooms on the lower deck. With an ultra-wide beam of 8.5m and accommodation for 10 guests in 5 luxurious cabins, the G330 breaks with convention in terms of design, performance and technology. Practical and fast, the yacht can cruise up to 4,000 nm to visit the world's most beautiful and remote locations while providing the ultimate adventure experience for all the family.