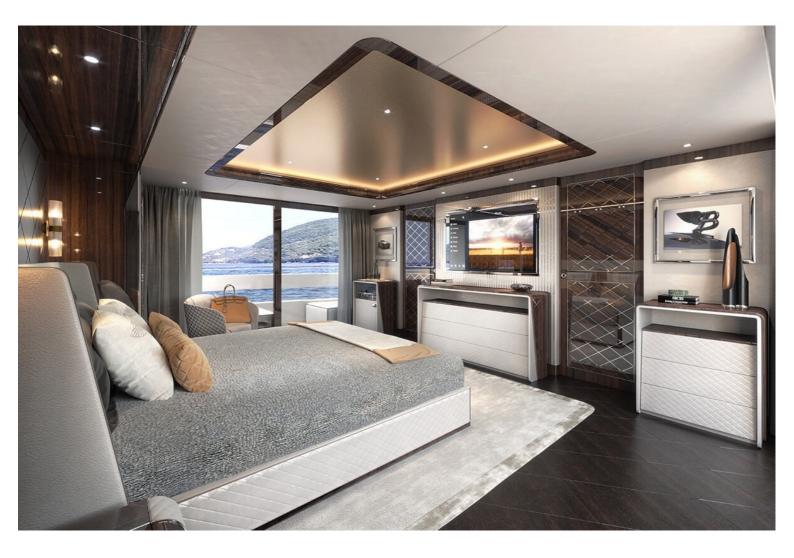

## M/Y GLOBAL 330

**Dynamiq Yachts** 

The Global 330 is a no-compromise high-tech explorer vessel that boasts a fantastic interior volume of 270GT. The owner's stateroom is best in class with two fixed balconies on the forward main deck, and there are four comfy staterooms on the lower deck. With an ultra-wide beam of 8.5m and accommodation for 10 guests in 5 luxurious cabins, the G330 breaks with convention in terms of design, performance and technology. Practical and fast, the yacht can cruise up to 4,000 nm to visit the world's most beautiful and remote locations while providing the ultimate adventure experience for all the family.