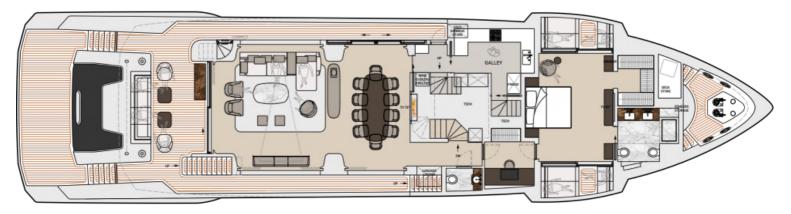

## M/Y GLOBAL 330

**Dynamiq Yachts** 

The Global 330 is a no-compromise high-tech explorer vessel that boasts a fantastic interior volume of 270GT. The owner's stateroom is best in class with two fixed balconies on the forward main deck, and there are four comfy staterooms on the lower deck. With an ultra-wide beam of 8.5m and accommodation for 10 guests in 5 luxurious cabins, the G330 breaks with convention in terms of design, performance and technology. Practical and fast, the yacht can cruise up to 4,000 nm to visit the world's most beautiful and remote locations while providing the ultimate adventure experience for all the family.