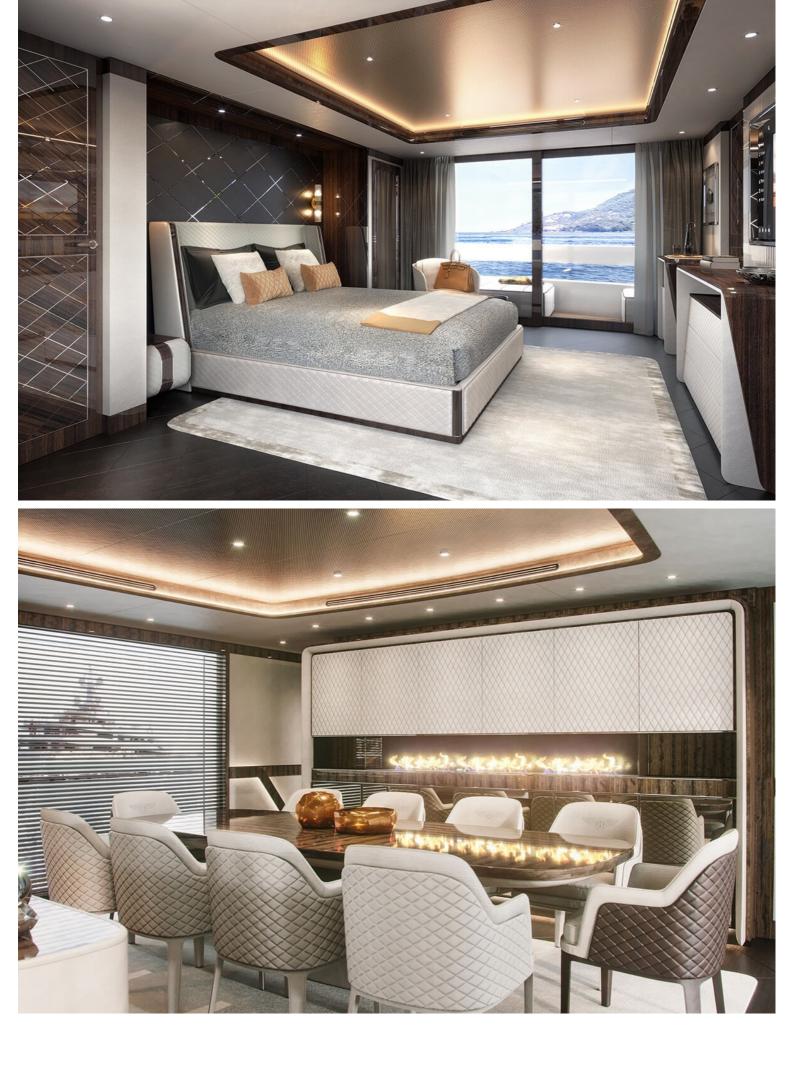

## M/Y GLOBAL 330

**Dynamiq Yachts** 

The Global 330 is a no-compromise high-tech explorer vessel that boasts a fantastic interior volume of 270GT. The owner's stateroom is best in class with two fixed balconies on the forward main deck, and there are four comfy staterooms on the lower deck. With an ultra-wide beam of 8.5m and accommodation for 10 guests in 5 luxurious cabins, the G330 breaks with convention in terms of design, performance and technology. Practical and fast, the yacht can cruise up to 4,000 nm to visit the world's most beautiful and remote locations while providing the ultimate adventure experience for all the family.