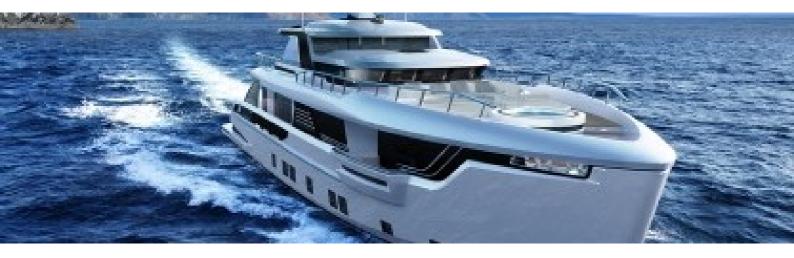

## M/Y GLOBAL 330

**Dynamiq Yachts** 

The Global 330 is a no-compromise high-tech explorer vessel that boasts a fantastic interior volume of 270GT. The owner's stateroom is best in class with two fixed balconies on the forward main deck, and there are four comfy staterooms on the lower deck. With an ultra-wide beam of 8.5m and accommodation for 10 guests in 5 luxurious cabins, the G330 breaks with convention in terms of design, performance and technology. Practical and fast, the yacht can cruise up to 4,000 nm to visit the world's most beautiful and remote locations while providing the ultimate adventure experience for all the family.