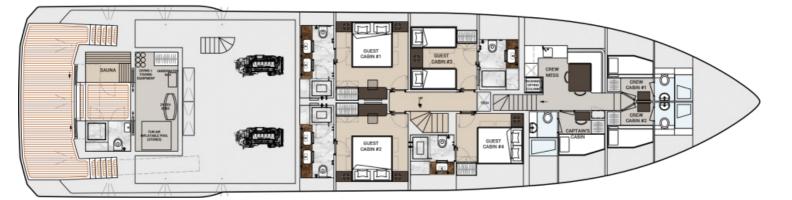

## M/Y GLOBAL 330

**Dynamiq Yachts** 

The Global 330 is a no-compromise high-tech explorer vessel that boasts a fantastic interior volume of 270GT. The owner's stateroom is best in class with two fixed balconies on the forward main deck, and there are four comfy staterooms on the lower deck. With an ultra-wide beam of 8.5m and accommodation for 10 guests in 5 luxurious cabins, the G330 breaks with convention in terms of design, performance and technology. Practical and fast, the yacht can cruise up to 4,000 nm to visit the world's most beautiful and remote locations while providing the ultimate adventure experience for all the family.