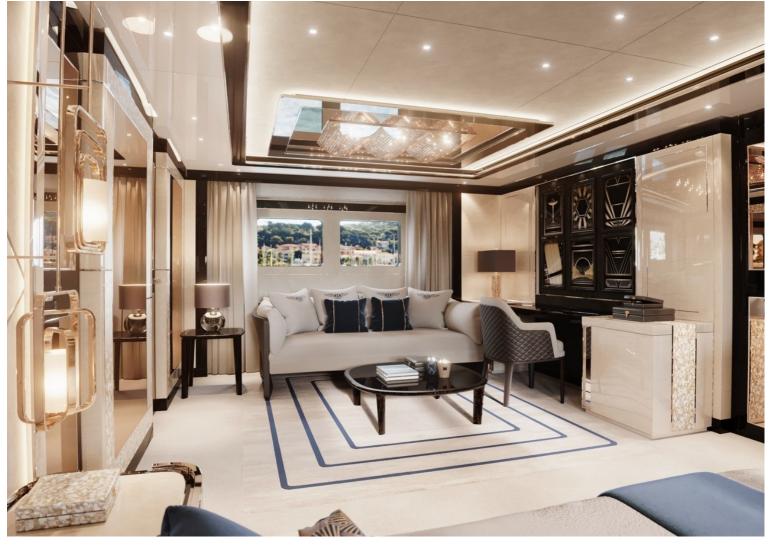

## **M/Y GTT 135**

The GTT 135 is the second generation model in the Dynamiq family of fast family cruisers, introduced in September 2018. Built on a comfortable round-wing platform, this all-aluminum yacht can accelerate to 21 knots and has a transatlantic range of 3,000 miles. The new GTT 135 is half a meter wider and 2 meters longer than the previous Jetsetter 2016, but still retains a slight draft of just 1.8 meters (a little over 5.9 feet), ideal for cruises in the Caribbean, the Mediterranean Sea or the Asian Islands. The yacht offers the largest sundeck in its class, exceptionally high ceilings and five spacious cabins. Designed by leading Dutch maritime architects and engineers, the Van Oossanen GTT 135 delivers the highest quality and comfort in a relatively compact and practical size.