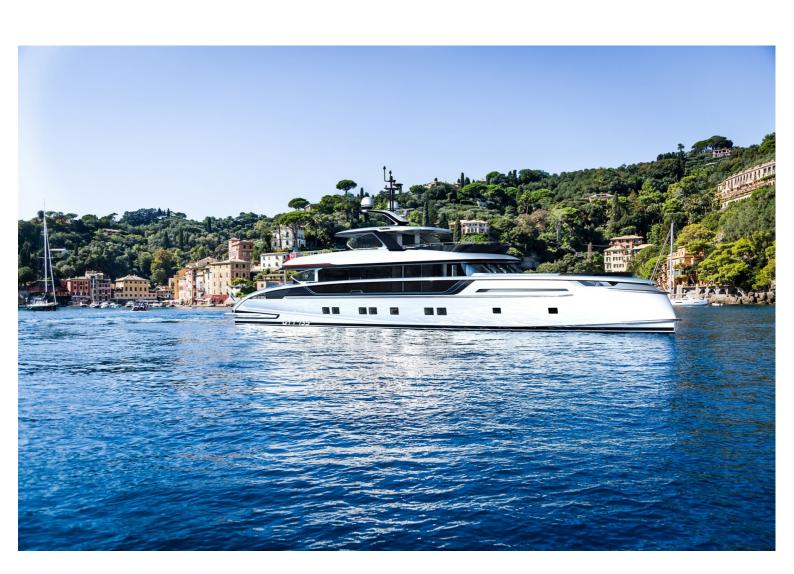

## **M/Y GTT 135**

The GTT 135 is the second generation model in the Dynamiq family of fast family cruisers, introduced in September 2018. Built on a comfortable round-wing platform, this all-aluminum yacht can accelerate to 21 knots and has a transatlantic range of 3,000 miles. The new GTT 135 is half a meter wider and 2 meters longer than the previous Jetsetter 2016, but still retains a slight draft of just 1.8 meters (a little over 5.9 feet), ideal for cruises in the Caribbean, the Mediterranean Sea or the Asian Islands. The yacht offers the largest sundeck in its class, exceptionally high ceilings and five spacious cabins. Designed by leading Dutch maritime architects and engineers, the Van Oossanen GTT 135 delivers the highest quality and comfort in a relatively compact and practical size.