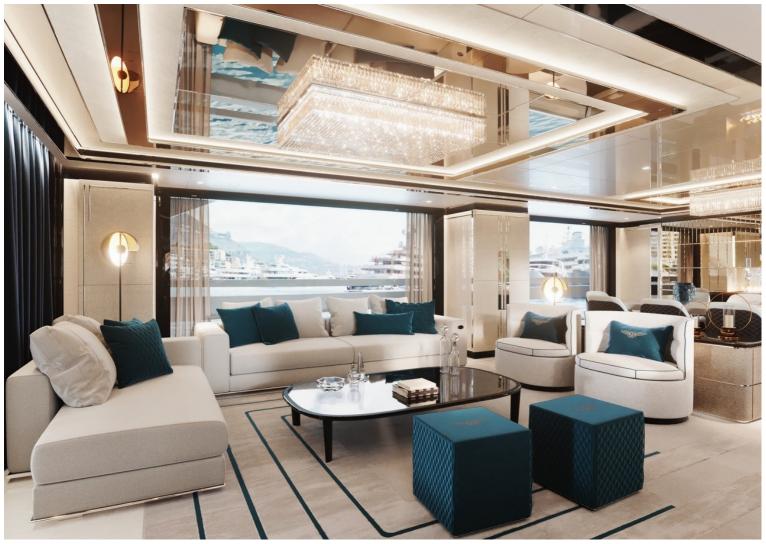

## **M/Y GTT 135**

The GTT 135 is the second generation model in the Dynamiq family of fast family cruisers, introduced in September 2018. Built on a comfortable round-wing platform, this all-aluminum yacht can accelerate to 21 knots and has a transatlantic range of 3,000 miles. The new GTT 135 is half a meter wider and 2 meters longer than the previous Jetsetter 2016, but still retains a slight draft of just 1.8 meters (a little over 5.9 feet), ideal for cruises in the Caribbean, the Mediterranean Sea or the Asian Islands. The yacht offers the largest sundeck in its class, exceptionally high ceilings and five spacious cabins. Designed by leading Dutch maritime architects and engineers, the Van Oossanen GTT 135 delivers the highest quality and comfort in a relatively compact and practical size.