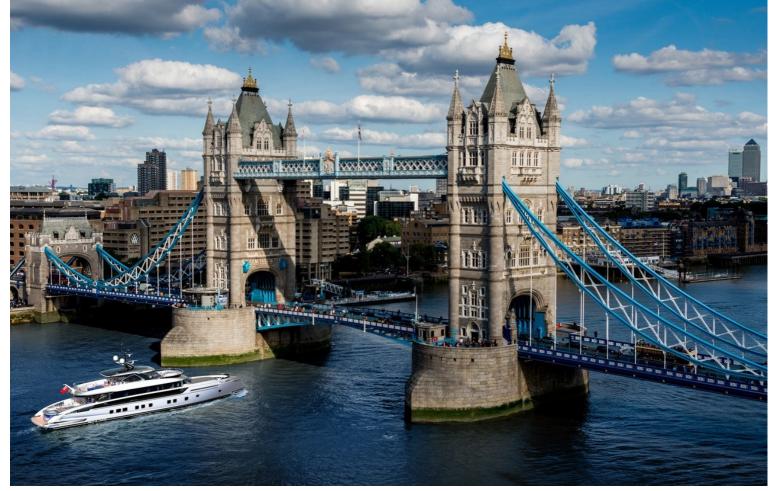

## **M/Y GTT 135**

The GTT 135 is the second generation model in the Dynamiq family of fast family cruisers, introduced in September 2018. Built on a comfortable round-wing platform, this all-aluminum yacht can accelerate to 21 knots and has a transatlantic range of 3,000 miles. The new GTT 135 is half a meter wider and 2 meters longer than the previous Jetsetter 2016, but still retains a slight draft of just 1.8 meters (a little over 5.9 feet), ideal for cruises in the Caribbean, the Mediterranean Sea or the Asian Islands. The yacht offers the largest sundeck in its class, exceptionally high ceilings and five spacious cabins. Designed by leading Dutch maritime architects and engineers, the Van Oossanen GTT 135 delivers the highest quality and comfort in a relatively compact and practical size.