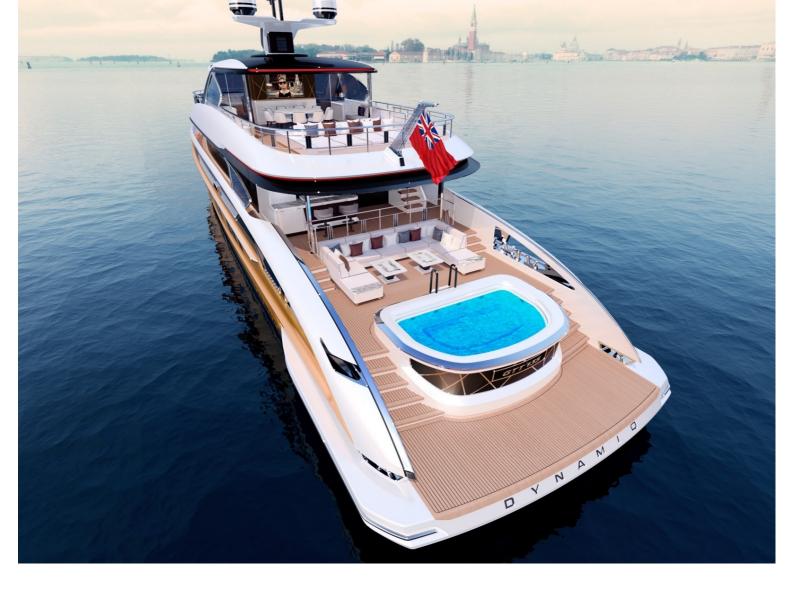

## **M/Y GTT 135**

The GTT 135 is the second generation model in the Dynamiq family of fast family cruisers, introduced in September 2018. Built on a comfortable round-wing platform, this all-aluminum yacht can accelerate to 21 knots and has a transatlantic range of 3,000 miles. The new GTT 135 is half a meter wider and 2 meters longer than the previous Jetsetter 2016, but still retains a slight draft of just 1.8 meters (a little over 5.9 feet), ideal for cruises in the Caribbean, the Mediterranean Sea or the Asian Islands. The yacht offers the largest sundeck in its class, exceptionally high ceilings and five spacious cabins. Designed by leading Dutch maritime architects and engineers, the Van Oossanen GTT 135 delivers the highest quality and comfort in a relatively compact and practical size.