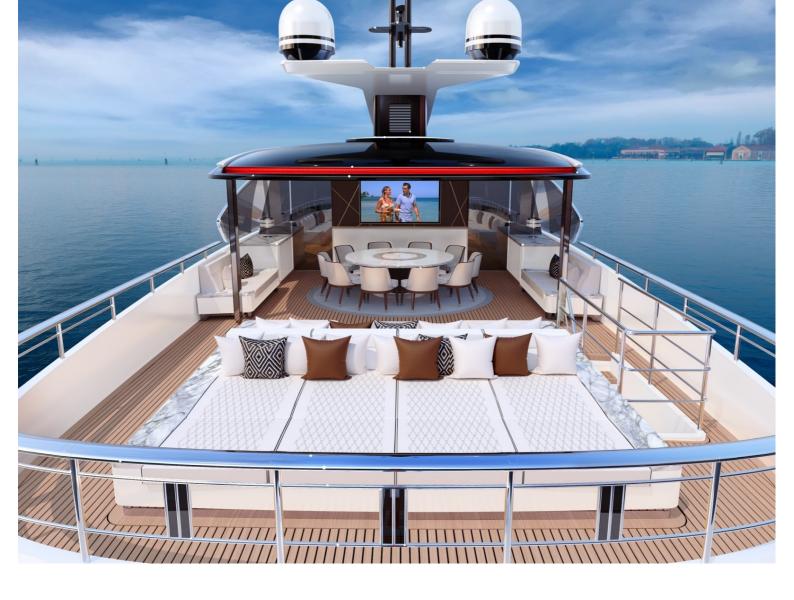

## **M/Y GTT 135**

The GTT 135 is the second generation model in the Dynamiq family of fast family cruisers, introduced in September 2018. Built on a comfortable round-wing platform, this all-aluminum yacht can accelerate to 21 knots and has a transatlantic range of 3,000 miles. The new GTT 135 is half a meter wider and 2 meters longer than the previous Jetsetter 2016, but still retains a slight draft of just 1.8 meters (a little over 5.9 feet), ideal for cruises in the Caribbean, the Mediterranean Sea or the Asian Islands. The yacht offers the largest sundeck in its class, exceptionally high ceilings and five spacious cabins. Designed by leading Dutch maritime architects and engineers, the Van Oossanen GTT 135 delivers the highest quality and comfort in a relatively compact and practical size.