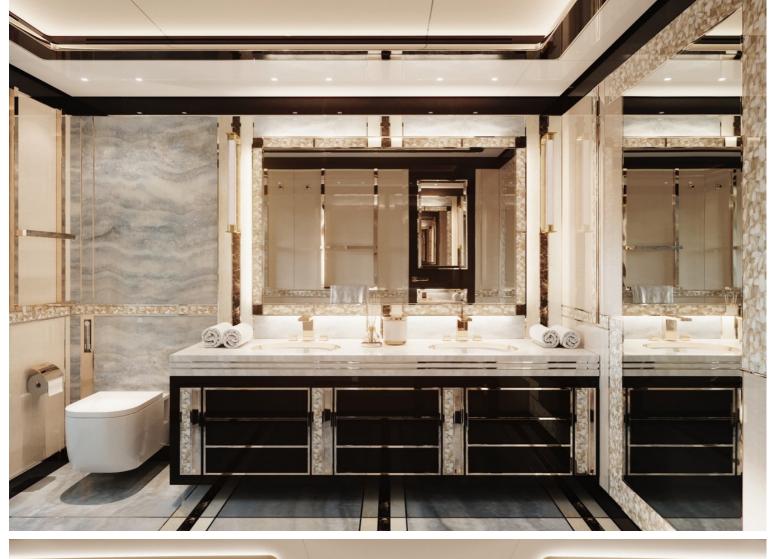

## **M/Y GTT 135**

The GTT 135 is the second generation model in the Dynamiq family of fast family cruisers, introduced in September 2018. Built on a comfortable round-wing platform, this all-aluminum yacht can accelerate to 21 knots and has a transatlantic range of 3,000 miles. The new GTT 135 is half a meter wider and 2 meters longer than the previous Jetsetter 2016, but still retains a slight draft of just 1.8 meters (a little over 5.9 feet), ideal for cruises in the Caribbean, the Mediterranean Sea or the Asian Islands. The yacht offers the largest sundeck in its class, exceptionally high ceilings and five spacious cabins. Designed by leading Dutch maritime architects and engineers, the Van Oossanen GTT 135 delivers the highest quality and comfort in a relatively compact and practical size.