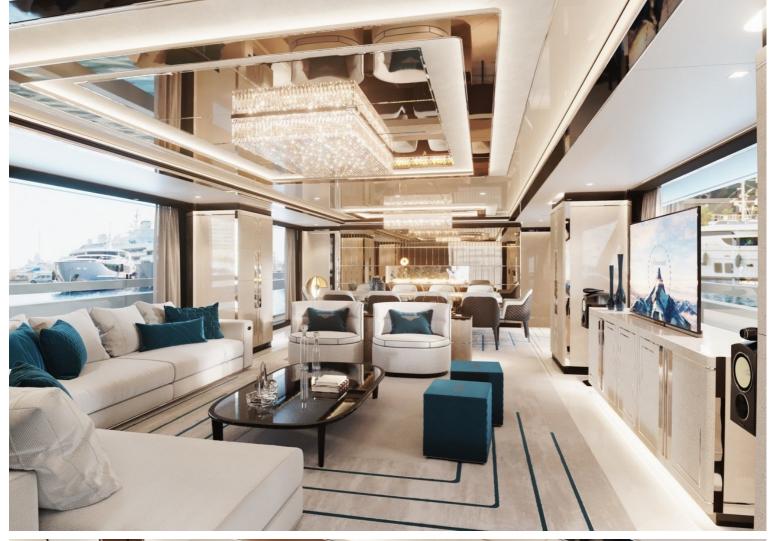

## **M/Y GTT 135**

The GTT 135 is the second generation model in the Dynamiq family of fast family cruisers, introduced in September 2018. Built on a comfortable round-wing platform, this all-aluminum yacht can accelerate to 21 knots and has a transatlantic range of 3,000 miles. The new GTT 135 is half a meter wider and 2 meters longer than the previous Jetsetter 2016, but still retains a slight draft of just 1.8 meters (a little over 5.9 feet), ideal for cruises in the Caribbean, the Mediterranean Sea or the Asian Islands. The yacht offers the largest sundeck in its class, exceptionally high ceilings and five spacious cabins. Designed by leading Dutch maritime architects and engineers, the Van Oossanen GTT 135 delivers the highest quality and comfort in a relatively compact and practical size.