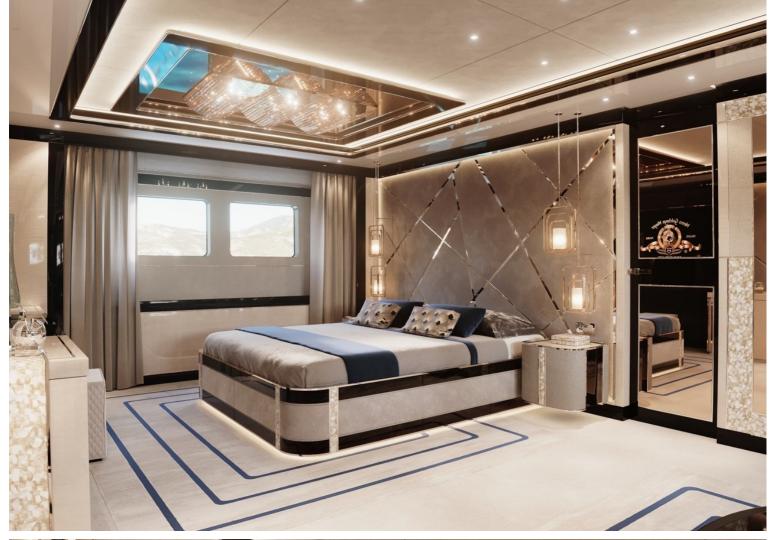

## **M/Y GTT 135**

The GTT 135 is the second generation model in the Dynamiq family of fast family cruisers, introduced in September 2018. Built on a comfortable round-wing platform, this all-aluminum yacht can accelerate to 21 knots and has a transatlantic range of 3,000 miles. The new GTT 135 is half a meter wider and 2 meters longer than the previous Jetsetter 2016, but still retains a slight draft of just 1.8 meters (a little over 5.9 feet), ideal for cruises in the Caribbean, the Mediterranean Sea or the Asian Islands. The yacht offers the largest sundeck in its class, exceptionally high ceilings and five spacious cabins. Designed by leading Dutch maritime architects and engineers, the Van Oossanen GTT 135 delivers the highest quality and comfort in a relatively compact and practical size.