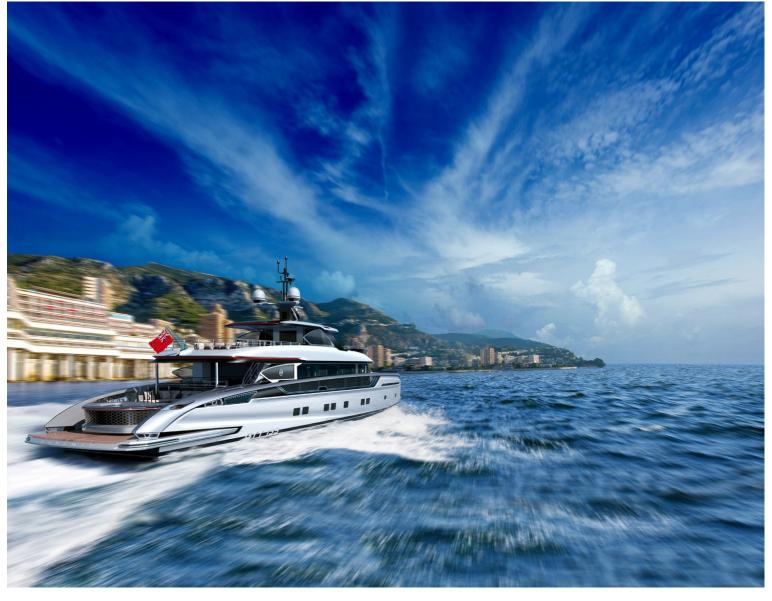

## **M/Y GTT 135**

The GTT 135 is the second generation model in the Dynamiq family of fast family cruisers, introduced in September 2018. Built on a comfortable round-wing platform, this all-aluminum yacht can accelerate to 21 knots and has a transatlantic range of 3,000 miles. The new GTT 135 is half a meter wider and 2 meters longer than the previous Jetsetter 2016, but still retains a slight draft of just 1.8 meters (a little over 5.9 feet), ideal for cruises in the Caribbean, the Mediterranean Sea or the Asian Islands. The yacht offers the largest sundeck in its class, exceptionally high ceilings and five spacious cabins. Designed by leading Dutch maritime architects and engineers, the Van Oossanen GTT 135 delivers the highest quality and comfort in a relatively compact and practical size.