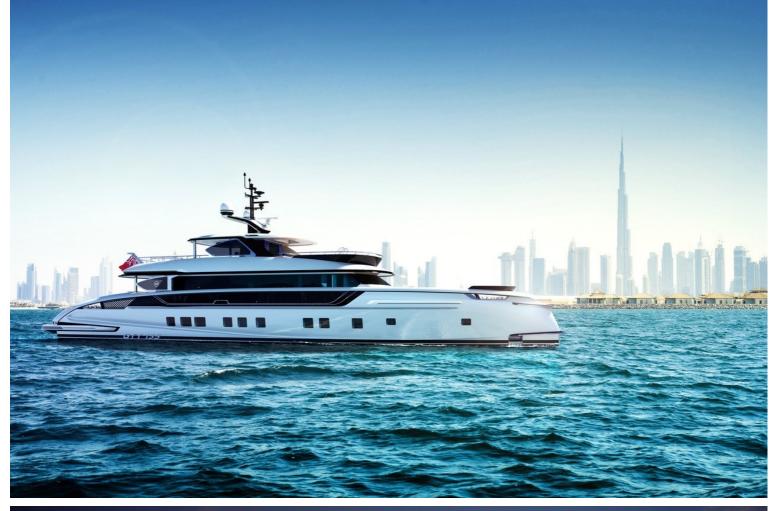

## **M/Y GTT 135**

The GTT 135 is the second generation model in the Dynamiq family of fast family cruisers, introduced in September 2018. Built on a comfortable round-wing platform, this all-aluminum yacht can accelerate to 21 knots and has a transatlantic range of 3,000 miles. The new GTT 135 is half a meter wider and 2 meters longer than the previous Jetsetter 2016, but still retains a slight draft of just 1.8 meters (a little over 5.9 feet), ideal for cruises in the Caribbean, the Mediterranean Sea or the Asian Islands. The yacht offers the largest sundeck in its class, exceptionally high ceilings and five spacious cabins. Designed by leading Dutch maritime architects and engineers, the Van Oossanen GTT 135 delivers the highest quality and comfort in a relatively compact and practical size.