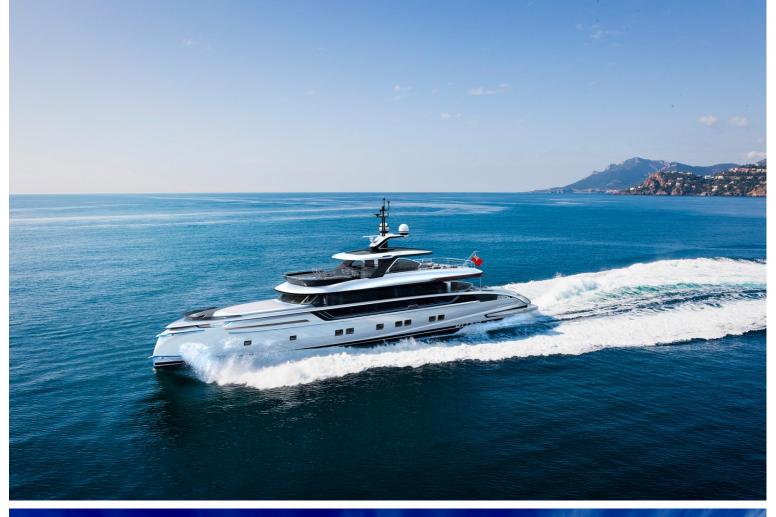

## **M/Y GTT 135**

The GTT 135 is the second generation model in the Dynamiq family of fast family cruisers, introduced in September 2018. Built on a comfortable round-wing platform, this all-aluminum yacht can accelerate to 21 knots and has a transatlantic range of 3,000 miles. The new GTT 135 is half a meter wider and 2 meters longer than the previous Jetsetter 2016, but still retains a slight draft of just 1.8 meters (a little over 5.9 feet), ideal for cruises in the Caribbean, the Mediterranean Sea or the Asian Islands. The yacht offers the largest sundeck in its class, exceptionally high ceilings and five spacious cabins. Designed by leading Dutch maritime architects and engineers, the Van Oossanen GTT 135 delivers the highest quality and comfort in a relatively compact and practical size.