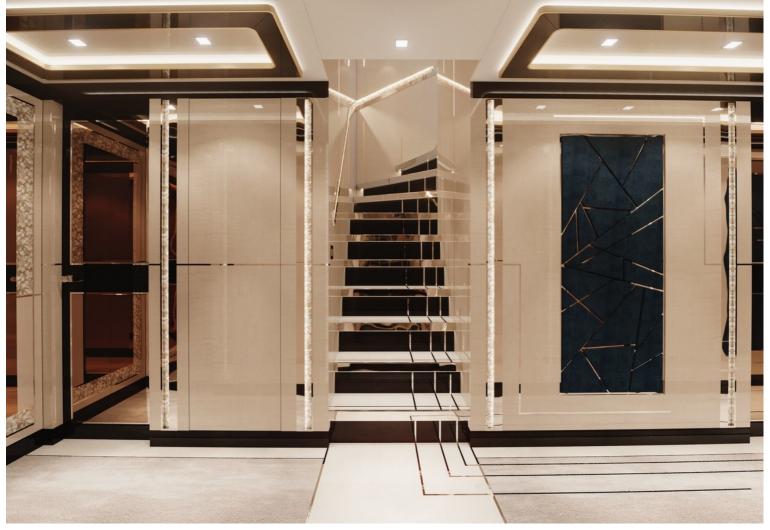

## **M/Y GTT 135**

The GTT 135 is the second generation model in the Dynamiq family of fast family cruisers, introduced in September 2018. Built on a comfortable round-wing platform, this all-aluminum yacht can accelerate to 21 knots and has a transatlantic range of 3,000 miles. The new GTT 135 is half a meter wider and 2 meters longer than the previous Jetsetter 2016, but still retains a slight draft of just 1.8 meters (a little over 5.9 feet), ideal for cruises in the Caribbean, the Mediterranean Sea or the Asian Islands. The yacht offers the largest sundeck in its class, exceptionally high ceilings and five spacious cabins. Designed by leading Dutch maritime architects and engineers, the Van Oossanen GTT 135 delivers the highest quality and comfort in a relatively compact and practical size.