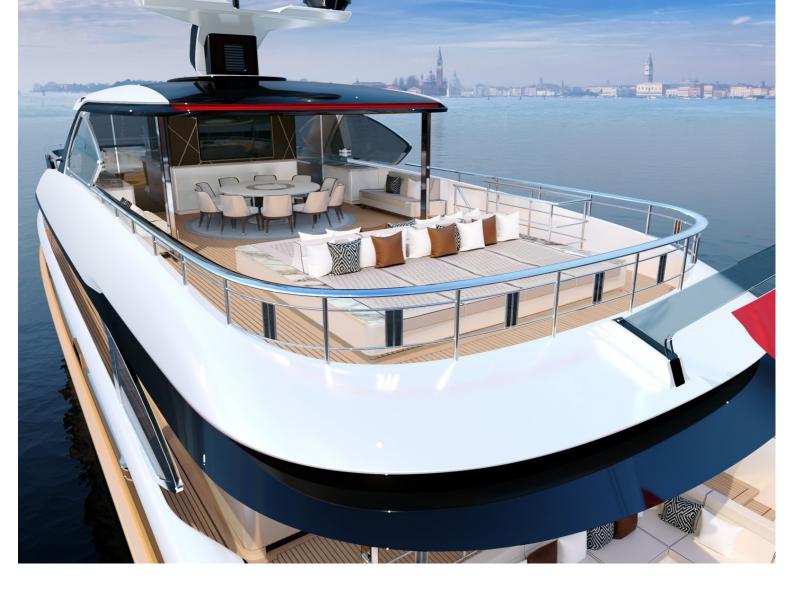

## **M/Y GTT 135**

The GTT 135 is the second generation model in the Dynamiq family of fast family cruisers, introduced in September 2018. Built on a comfortable round-wing platform, this all-aluminum yacht can accelerate to 21 knots and has a transatlantic range of 3,000 miles. The new GTT 135 is half a meter wider and 2 meters longer than the previous Jetsetter 2016, but still retains a slight draft of just 1.8 meters (a little over 5.9 feet), ideal for cruises in the Caribbean, the Mediterranean Sea or the Asian Islands. The yacht offers the largest sundeck in its class, exceptionally high ceilings and five spacious cabins. Designed by leading Dutch maritime architects and engineers, the Van Oossanen GTT 135 delivers the highest quality and comfort in a relatively compact and practical size.