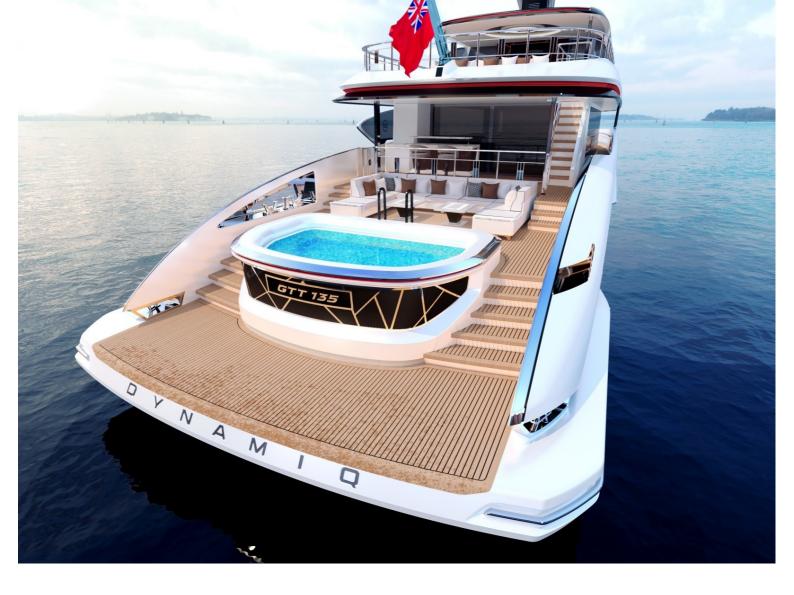

## **M/Y GTT 135**

The GTT 135 is the second generation model in the Dynamiq family of fast family cruisers, introduced in September 2018. Built on a comfortable round-wing platform, this all-aluminum yacht can accelerate to 21 knots and has a transatlantic range of 3,000 miles. The new GTT 135 is half a meter wider and 2 meters longer than the previous Jetsetter 2016, but still retains a slight draft of just 1.8 meters (a little over 5.9 feet), ideal for cruises in the Caribbean, the Mediterranean Sea or the Asian Islands. The yacht offers the largest sundeck in its class, exceptionally high ceilings and five spacious cabins. Designed by leading Dutch maritime architects and engineers, the Van Oossanen GTT 135 delivers the highest quality and comfort in a relatively compact and practical size.