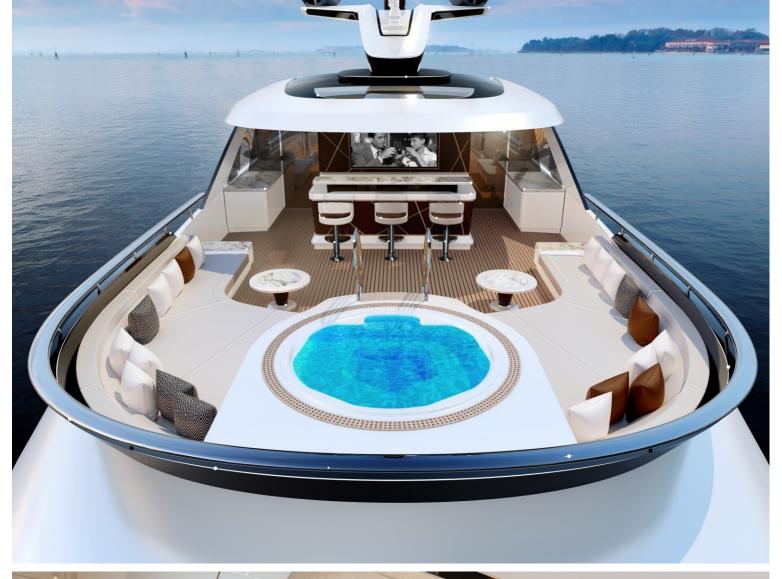

## **M/Y GTT 135**

The GTT 135 is the second generation model in the Dynamiq family of fast family cruisers, introduced in September 2018. Built on a comfortable round-wing platform, this all-aluminum yacht can accelerate to 21 knots and has a transatlantic range of 3,000 miles. The new GTT 135 is half a meter wider and 2 meters longer than the previous Jetsetter 2016, but still retains a slight draft of just 1.8 meters (a little over 5.9 feet), ideal for cruises in the Caribbean, the Mediterranean Sea or the Asian Islands. The yacht offers the largest sundeck in its class, exceptionally high ceilings and five spacious cabins. Designed by leading Dutch maritime architects and engineers, the Van Oossanen GTT 135 delivers the highest quality and comfort in a relatively compact and practical size.