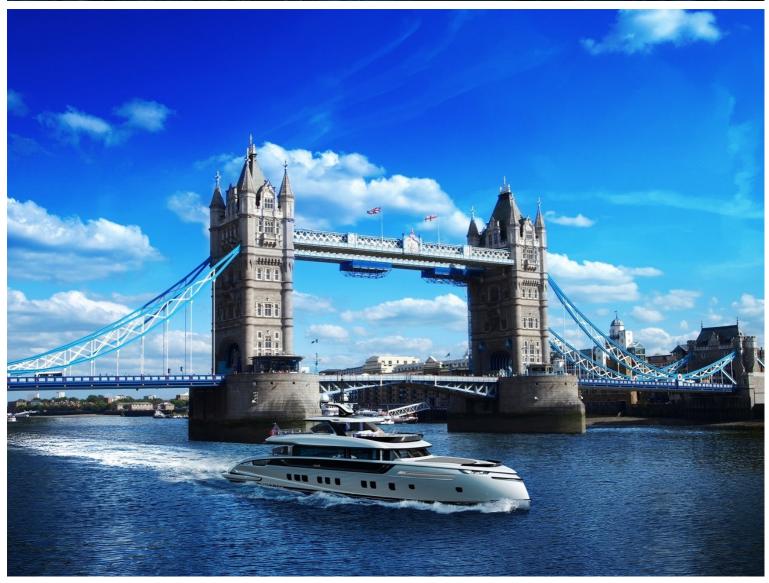

## **M/Y GTT 135**

The GTT 135 is the second generation model in the Dynamiq family of fast family cruisers, introduced in September 2018. Built on a comfortable round-wing platform, this all-aluminum yacht can accelerate to 21 knots and has a transatlantic range of 3,000 miles. The new GTT 135 is half a meter wider and 2 meters longer than the previous Jetsetter 2016, but still retains a slight draft of just 1.8 meters (a little over 5.9 feet), ideal for cruises in the Caribbean, the Mediterranean Sea or the Asian Islands. The yacht offers the largest sundeck in its class, exceptionally high ceilings and five spacious cabins. Designed by leading Dutch maritime architects and engineers, the Van Oossanen GTT 135 delivers the highest quality and comfort in a relatively compact and practical size.