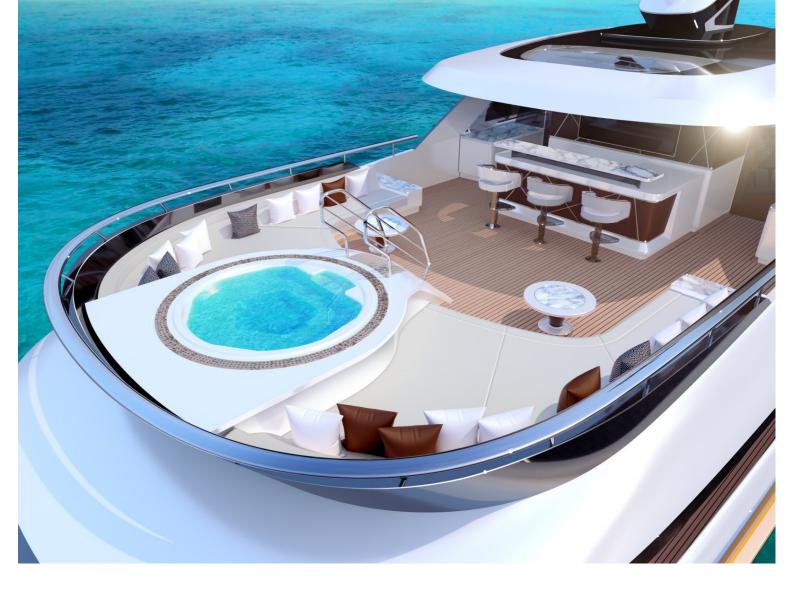

## **M/Y GTT 135**

The GTT 135 is the second generation model in the Dynamiq family of fast family cruisers, introduced in September 2018. Built on a comfortable round-wing platform, this all-aluminum yacht can accelerate to 21 knots and has a transatlantic range of 3,000 miles. The new GTT 135 is half a meter wider and 2 meters longer than the previous Jetsetter 2016, but still retains a slight draft of just 1.8 meters (a little over 5.9 feet), ideal for cruises in the Caribbean, the Mediterranean Sea or the Asian Islands. The yacht offers the largest sundeck in its class, exceptionally high ceilings and five spacious cabins. Designed by leading Dutch maritime architects and engineers, the Van Oossanen GTT 135 delivers the highest quality and comfort in a relatively compact and practical size.