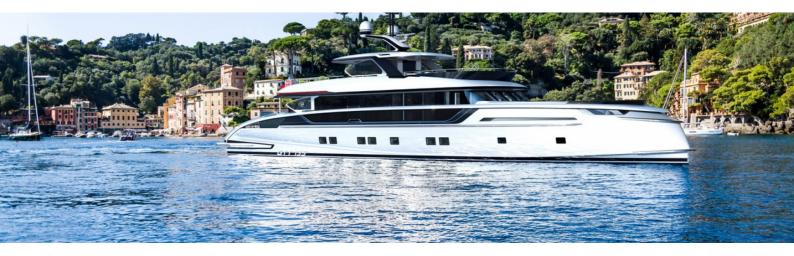

## **M/Y GTT 135**

The GTT 135 is the second generation model in the Dynamiq family of fast family cruisers, introduced in September 2018. Built on a comfortable round-wing platform, this all-aluminum yacht can accelerate to 21 knots and has a transatlantic range of 3,000 miles. The new GTT 135 is half a meter wider and 2 meters longer than the previous Jetsetter 2016, but still retains a slight draft of just 1.8 meters (a little over 5.9 feet), ideal for cruises in the Caribbean, the Mediterranean Sea or the Asian Islands. The yacht offers the largest sundeck in its class, exceptionally high ceilings and five spacious cabins. Designed by leading Dutch maritime architects and engineers, the Van Oossanen GTT 135 delivers the highest quality and comfort in a relatively compact and practical size.