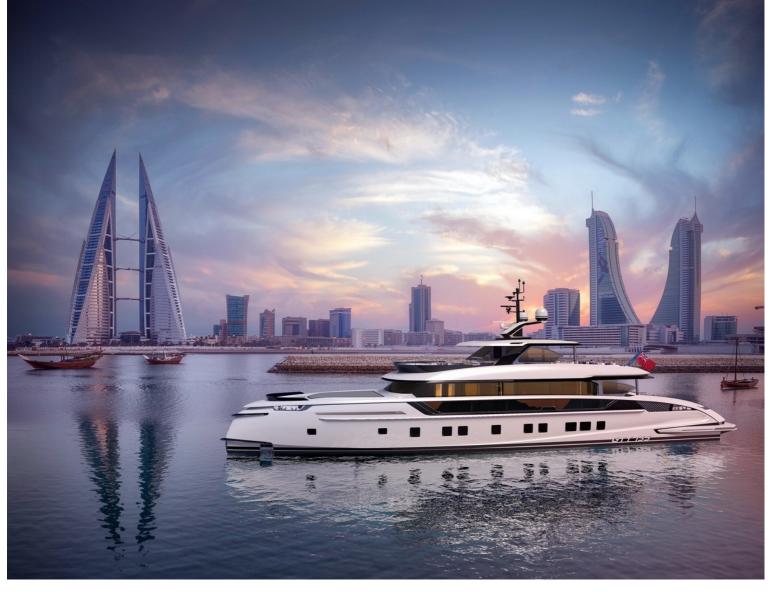

## **M/Y GTT 135**

The GTT 135 is the second generation model in the Dynamiq family of fast family cruisers, introduced in September 2018. Built on a comfortable round-wing platform, this all-aluminum yacht can accelerate to 21 knots and has a transatlantic range of 3,000 miles. The new GTT 135 is half a meter wider and 2 meters longer than the previous Jetsetter 2016, but still retains a slight draft of just 1.8 meters (a little over 5.9 feet), ideal for cruises in the Caribbean, the Mediterranean Sea or the Asian Islands. The yacht offers the largest sundeck in its class, exceptionally high ceilings and five spacious cabins. Designed by leading Dutch maritime architects and engineers, the Van Oossanen GTT 135 delivers the highest quality and comfort in a relatively compact and practical size.