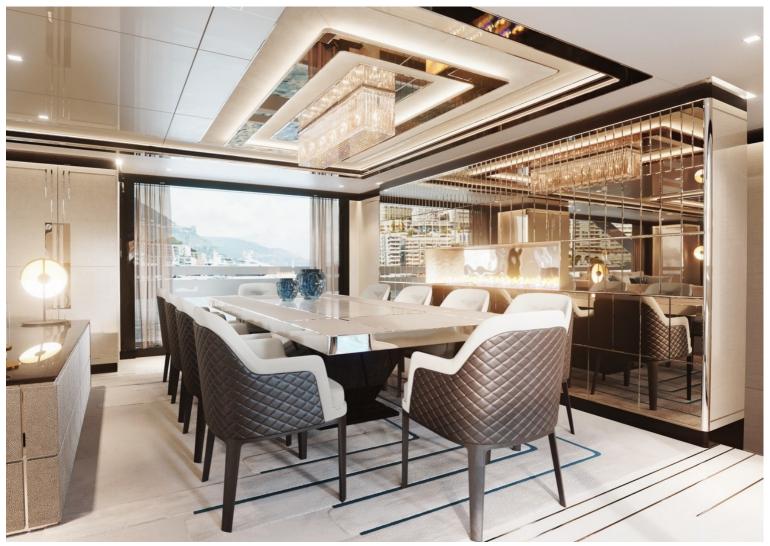

## **M/Y GTT 135**

The GTT 135 is the second generation model in the Dynamiq family of fast family cruisers, introduced in September 2018. Built on a comfortable round-wing platform, this all-aluminum yacht can accelerate to 21 knots and has a transatlantic range of 3,000 miles. The new GTT 135 is half a meter wider and 2 meters longer than the previous Jetsetter 2016, but still retains a slight draft of just 1.8 meters (a little over 5.9 feet), ideal for cruises in the Caribbean, the Mediterranean Sea or the Asian Islands. The yacht offers the largest sundeck in its class, exceptionally high ceilings and five spacious cabins. Designed by leading Dutch maritime architects and engineers, the Van Oossanen GTT 135 delivers the highest quality and comfort in a relatively compact and practical size.