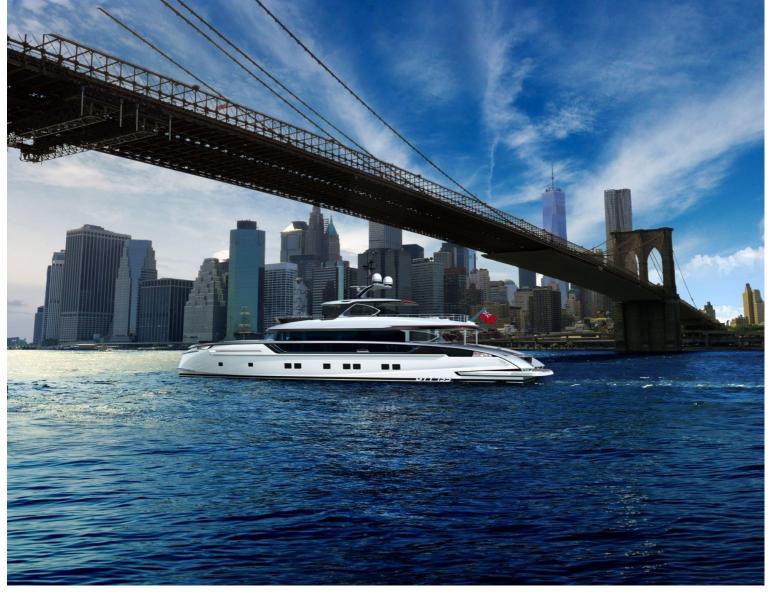

## **M/Y GTT 135**

The GTT 135 is the second generation model in the Dynamiq family of fast family cruisers, introduced in September 2018. Built on a comfortable round-wing platform, this all-aluminum yacht can accelerate to 21 knots and has a transatlantic range of 3,000 miles. The new GTT 135 is half a meter wider and 2 meters longer than the previous Jetsetter 2016, but still retains a slight draft of just 1.8 meters (a little over 5.9 feet), ideal for cruises in the Caribbean, the Mediterranean Sea or the Asian Islands. The yacht offers the largest sundeck in its class, exceptionally high ceilings and five spacious cabins. Designed by leading Dutch maritime architects and engineers, the Van Oossanen GTT 135 delivers the highest quality and comfort in a relatively compact and practical size.