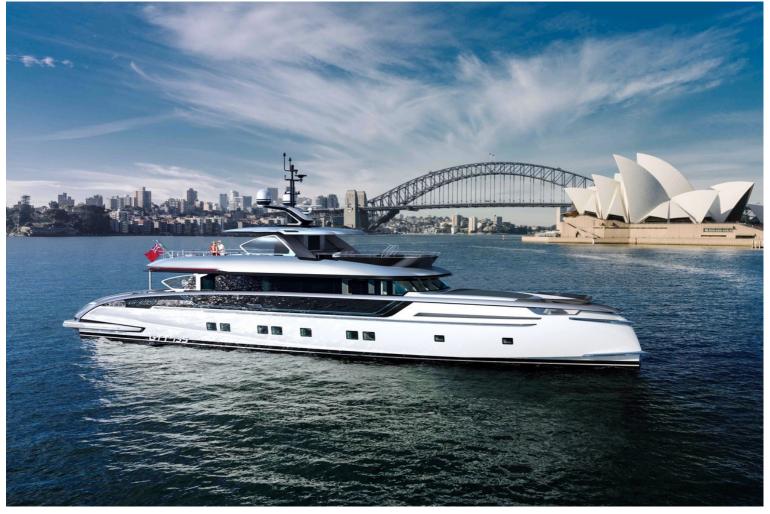

## **M/Y GTT 135**

The GTT 135 is the second generation model in the Dynamiq family of fast family cruisers, introduced in September 2018. Built on a comfortable round-wing platform, this all-aluminum yacht can accelerate to 21 knots and has a transatlantic range of 3,000 miles. The new GTT 135 is half a meter wider and 2 meters longer than the previous Jetsetter 2016, but still retains a slight draft of just 1.8 meters (a little over 5.9 feet), ideal for cruises in the Caribbean, the Mediterranean Sea or the Asian Islands. The yacht offers the largest sundeck in its class, exceptionally high ceilings and five spacious cabins. Designed by leading Dutch maritime architects and engineers, the Van Oossanen GTT 135 delivers the highest quality and comfort in a relatively compact and practical size.