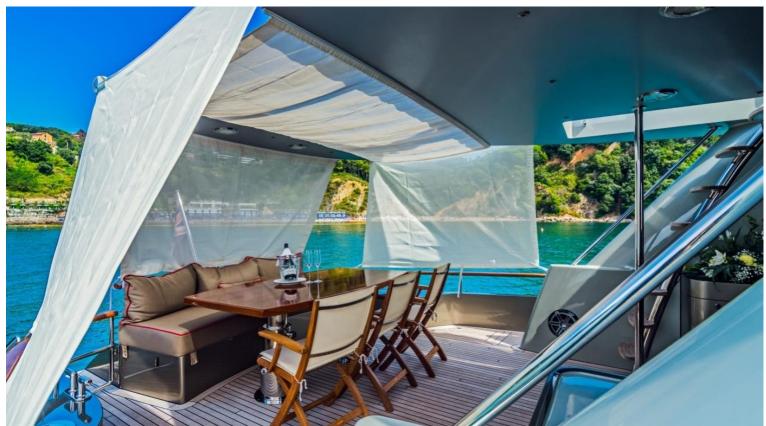

## M/Y JASMINE

Jasmine is a 22.8m luxury yacht that was delivered in 2016 and built by the dutch shipyard Acico Yachts in 2011. The naval architecture was developed by Christian Bolinger and design created by Olivier F. Van Meer. Jasmine can comfortably sleep up to 6 guests in 3 spacious cabins while being accommodated by 2 members of crew. Her maximum speed is 20kn and she has an outstanding range of 3000nm at 11kn. The range of Jasmine makes it a special boat ideal for longer cruises.