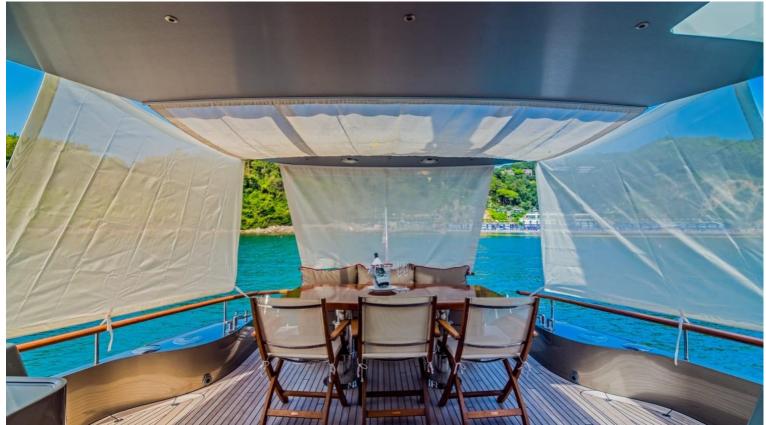

## M/Y JASMINE

Jasmine is a 22.8m luxury yacht that was delivered in 2016 and built by the dutch shipyard Acico Yachts in 2011. The naval architecture was developed by Christian Bolinger and design created by Olivier F. Van Meer. Jasmine can comfortably sleep up to 6 guests in 3 spacious cabins while being accommodated by 2 members of crew. Her maximum speed is 20kn and she has an outstanding range of 3000nm at 11kn. The range of Jasmine makes it a special boat ideal for longer cruises.