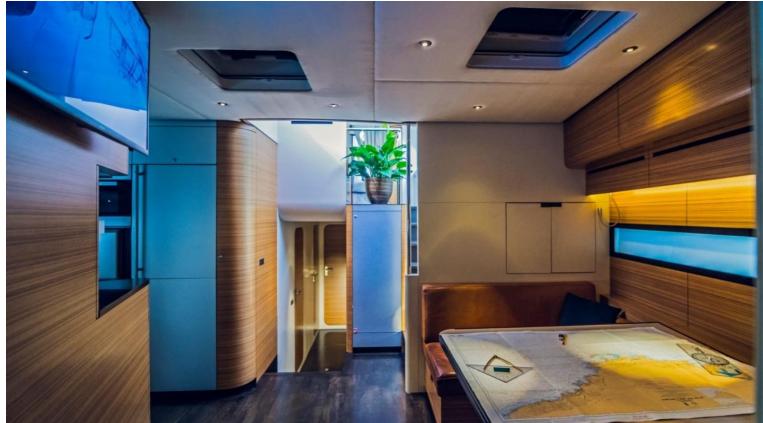

## M/Y JASMINE

Jasmine is a 22.8m luxury yacht that was delivered in 2016 and built by the dutch shipyard Acico Yachts in 2011. The naval architecture was developed by Christian Bolinger and design created by Olivier F. Van Meer. Jasmine can comfortably sleep up to 6 guests in 3 spacious cabins while being accommodated by 2 members of crew. Her maximum speed is 20kn and she has an outstanding range of 3000nm at 11kn. The range of Jasmine makes it a special boat ideal for longer cruises.