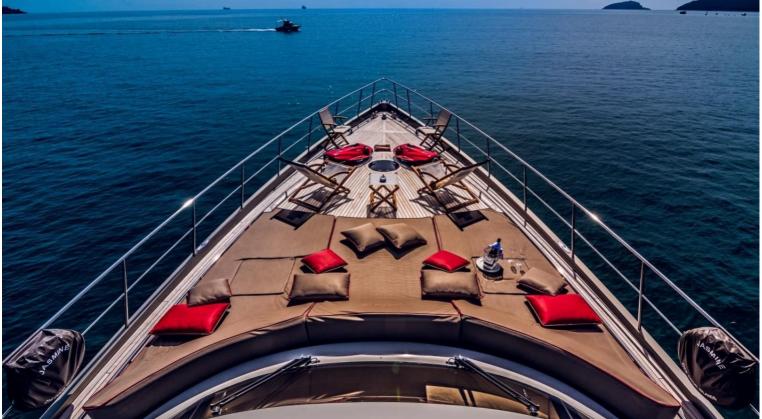

## M/Y JASMINE

Jasmine is a 22.8m luxury yacht that was delivered in 2016 and built by the dutch shipyard Acico Yachts in 2011. The naval architecture was developed by Christian Bolinger and design created by Olivier F. Van Meer. Jasmine can comfortably sleep up to 6 guests in 3 spacious cabins while being accommodated by 2 members of crew. Her maximum speed is 20kn and she has an outstanding range of 3000nm at 11kn. The range of Jasmine makes it a special boat ideal for longer cruises.