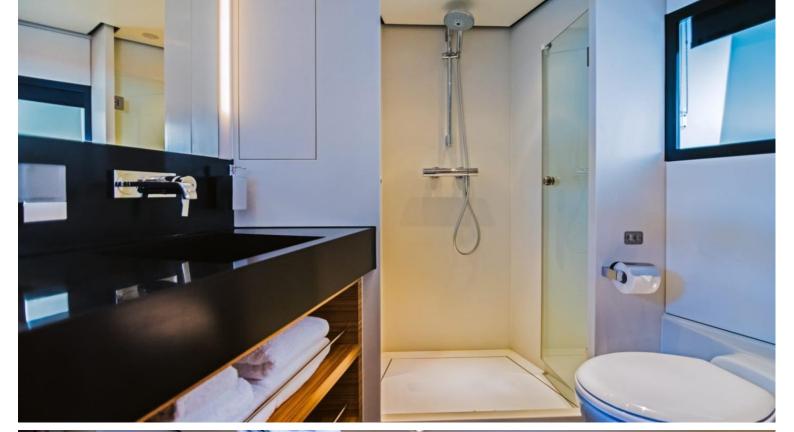

## M/Y JASMINE

Jasmine is a 22.8m luxury yacht that was delivered in 2016 and built by the dutch shipyard Acico Yachts in 2011. The naval architecture was developed by Christian Bolinger and design created by Olivier F. Van Meer. Jasmine can comfortably sleep up to 6 guests in 3 spacious cabins while being accommodated by 2 members of crew. Her maximum speed is 20kn and she has an outstanding range of 3000nm at 11kn. The range of Jasmine makes it a special boat ideal for longer cruises.