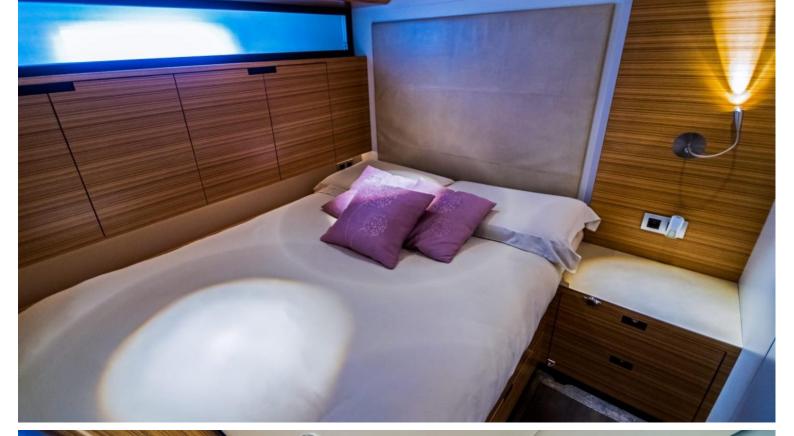

## M/Y JASMINE

Jasmine is a 22.8m luxury yacht that was delivered in 2016 and built by the dutch shipyard Acico Yachts in 2011. The naval architecture was developed by Christian Bolinger and design created by Olivier F. Van Meer. Jasmine can comfortably sleep up to 6 guests in 3 spacious cabins while being accommodated by 2 members of crew. Her maximum speed is 20kn and she has an outstanding range of 3000nm at 11kn. The range of Jasmine makes it a special boat ideal for longer cruises.