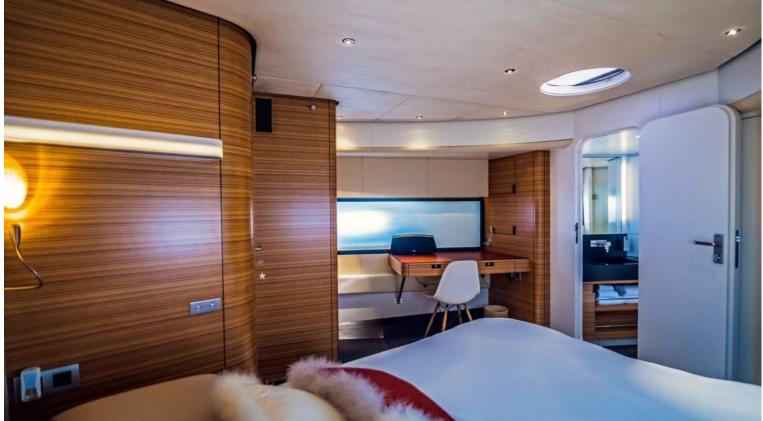

## M/Y JASMINE

Jasmine is a 22.8m luxury yacht that was delivered in 2016 and built by the dutch shipyard Acico Yachts in 2011. The naval architecture was developed by Christian Bolinger and design created by Olivier F. Van Meer. Jasmine can comfortably sleep up to 6 guests in 3 spacious cabins while being accommodated by 2 members of crew. Her maximum speed is 20kn and she has an outstanding range of 3000nm at 11kn. The range of Jasmine makes it a special boat ideal for longer cruises.