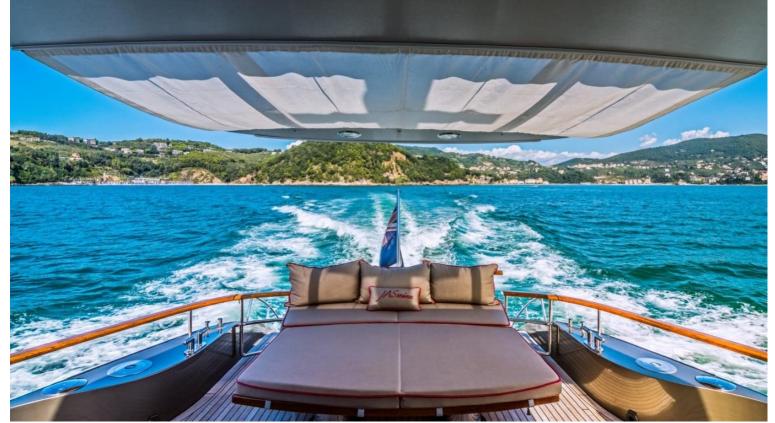

## M/Y JASMINE

Jasmine is a 22.8m luxury yacht that was delivered in 2016 and built by the dutch shipyard Acico Yachts in 2011. The naval architecture was developed by Christian Bolinger and design created by Olivier F. Van Meer. Jasmine can comfortably sleep up to 6 guests in 3 spacious cabins while being accommodated by 2 members of crew. Her maximum speed is 20kn and she has an outstanding range of 3000nm at 11kn. The range of Jasmine makes it a special boat ideal for longer cruises.