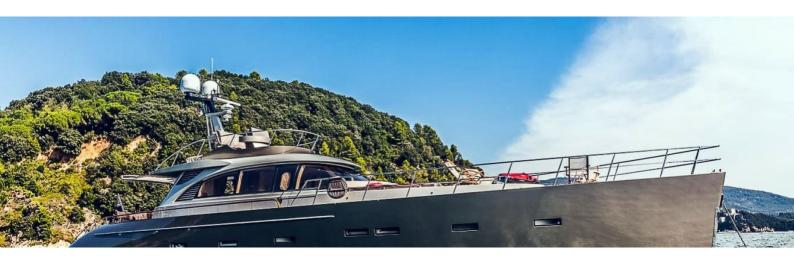

## M/Y JASMINE

Jasmine is a 22.8m luxury yacht that was delivered in 2016 and built by the dutch shipyard Acico Yachts in 2011. The naval architecture was developed by Christian Bolinger and design created by Olivier F. Van Meer. Jasmine can comfortably sleep up to 6 guests in 3 spacious cabins while being accommodated by 2 members of crew. Her maximum speed is 20kn and she has an outstanding range of 3000nm at 11kn. The range of Jasmine makes it a special boat ideal for longer cruises.