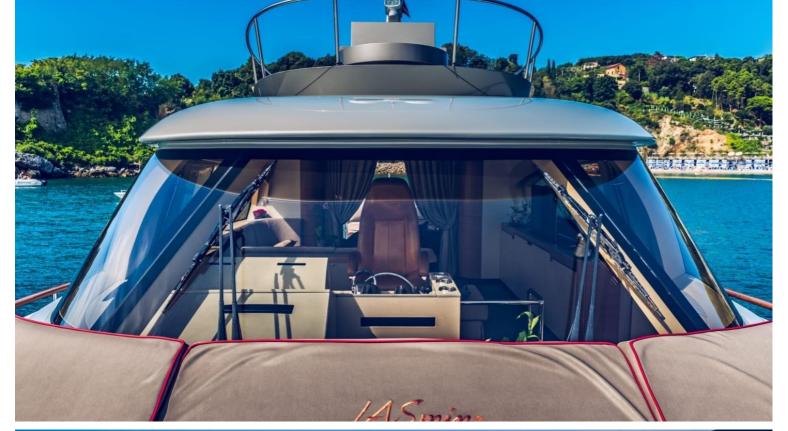

## M/Y JASMINE

Jasmine is a 22.8m luxury yacht that was delivered in 2016 and built by the dutch shipyard Acico Yachts in 2011. The naval architecture was developed by Christian Bolinger and design created by Olivier F. Van Meer. Jasmine can comfortably sleep up to 6 guests in 3 spacious cabins while being accommodated by 2 members of crew. Her maximum speed is 20kn and she has an outstanding range of 3000nm at 11kn. The range of Jasmine makes it a special boat ideal for longer cruises.