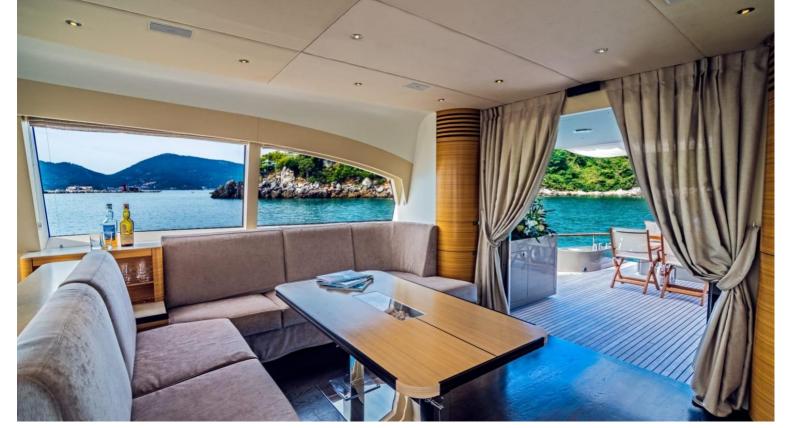

## M/Y JASMINE

Jasmine is a 22.8m luxury yacht that was delivered in 2016 and built by the dutch shipyard Acico Yachts in 2011. The naval architecture was developed by Christian Bolinger and design created by Olivier F. Van Meer. Jasmine can comfortably sleep up to 6 guests in 3 spacious cabins while being accommodated by 2 members of crew. Her maximum speed is 20kn and she has an outstanding range of 3000nm at 11kn. The range of Jasmine makes it a special boat ideal for longer cruises.