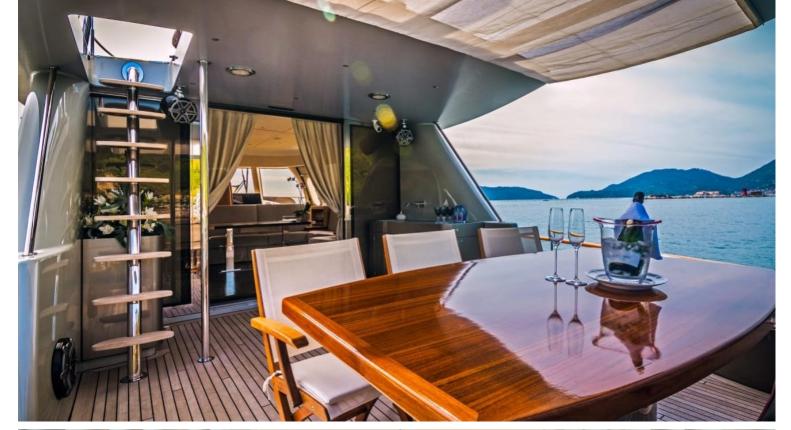

## M/Y JASMINE

Jasmine is a 22.8m luxury yacht that was delivered in 2016 and built by the dutch shipyard Acico Yachts in 2011. The naval architecture was developed by Christian Bolinger and design created by Olivier F. Van Meer. Jasmine can comfortably sleep up to 6 guests in 3 spacious cabins while being accommodated by 2 members of crew. Her maximum speed is 20kn and she has an outstanding range of 3000nm at 11kn. The range of Jasmine makes it a special boat ideal for longer cruises.