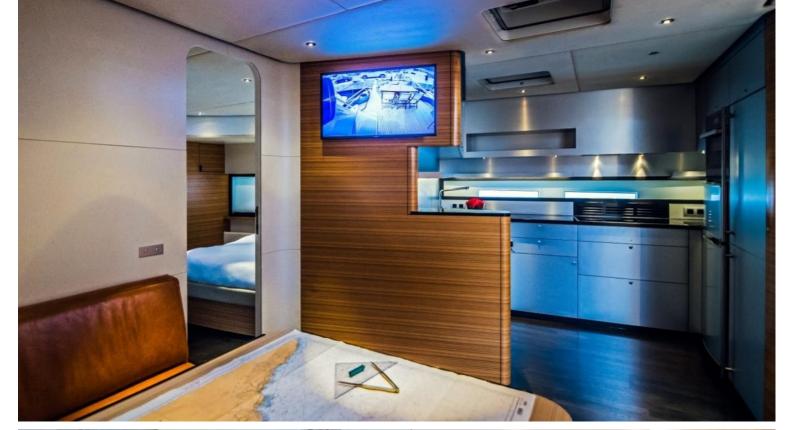

## M/Y JASMINE

Jasmine is a 22.8m luxury yacht that was delivered in 2016 and built by the dutch shipyard Acico Yachts in 2011. The naval architecture was developed by Christian Bolinger and design created by Olivier F. Van Meer. Jasmine can comfortably sleep up to 6 guests in 3 spacious cabins while being accommodated by 2 members of crew. Her maximum speed is 20kn and she has an outstanding range of 3000nm at 11kn. The range of Jasmine makes it a special boat ideal for longer cruises.