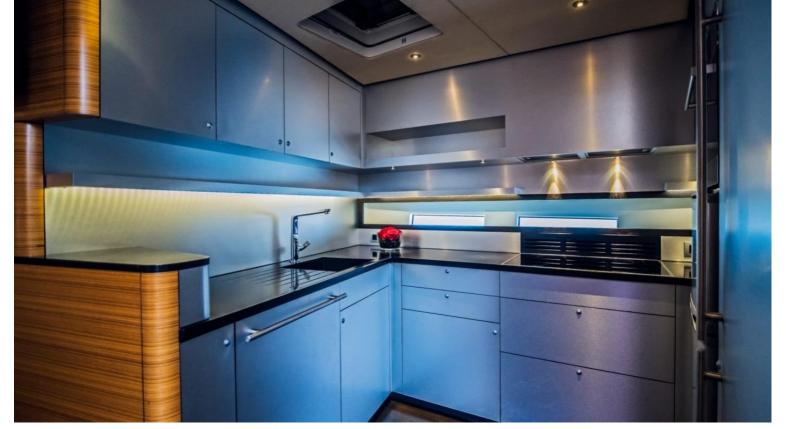

## M/Y JASMINE

Jasmine is a 22.8m luxury yacht that was delivered in 2016 and built by the dutch shipyard Acico Yachts in 2011. The naval architecture was developed by Christian Bolinger and design created by Olivier F. Van Meer. Jasmine can comfortably sleep up to 6 guests in 3 spacious cabins while being accommodated by 2 members of crew. Her maximum speed is 20kn and she has an outstanding range of 3000nm at 11kn. The range of Jasmine makes it a special boat ideal for longer cruises.