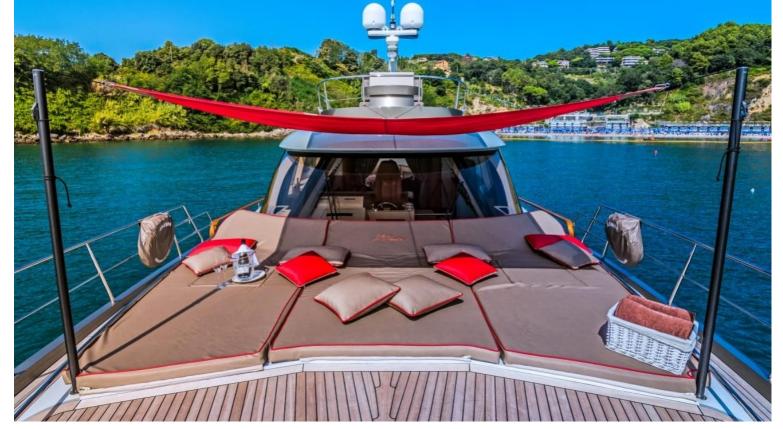

## M/Y JASMINE

Jasmine is a 22.8m luxury yacht that was delivered in 2016 and built by the dutch shipyard Acico Yachts in 2011. The naval architecture was developed by Christian Bolinger and design created by Olivier F. Van Meer. Jasmine can comfortably sleep up to 6 guests in 3 spacious cabins while being accommodated by 2 members of crew. Her maximum speed is 20kn and she has an outstanding range of 3000nm at 11kn. The range of Jasmine makes it a special boat ideal for longer cruises.