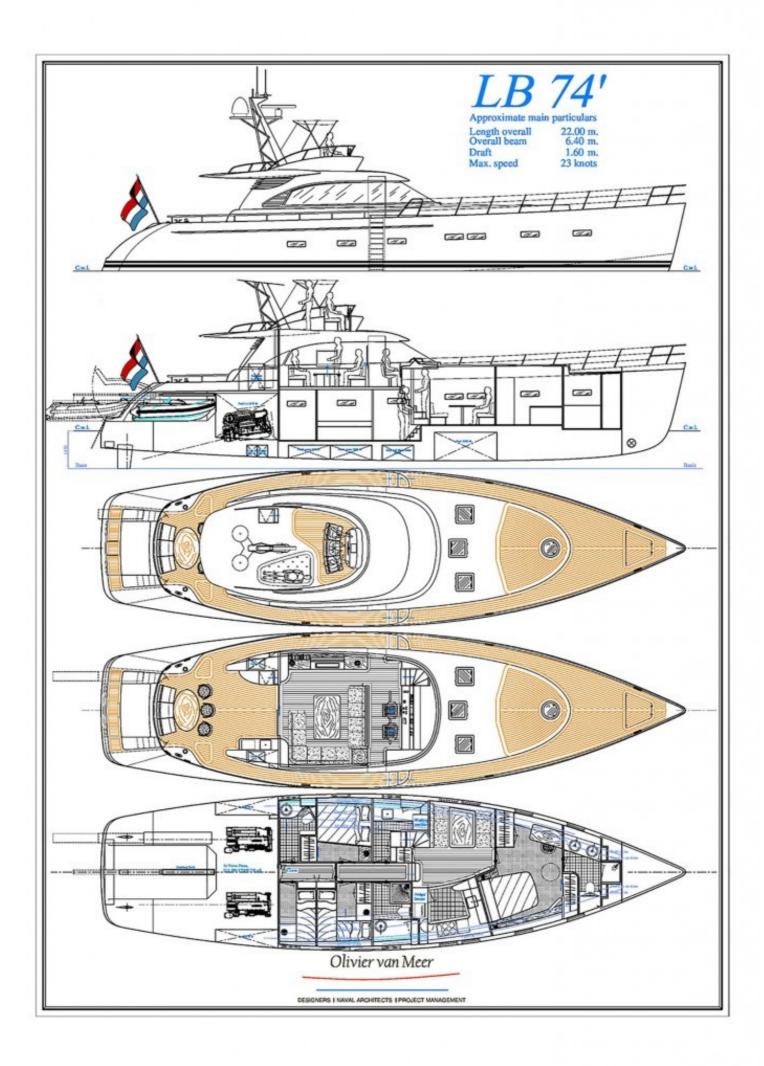

## M/Y JASMINE

Jasmine is a 22.8m luxury yacht that was delivered in 2016 and built by the dutch shipyard Acico Yachts in 2011. The naval architecture was developed by Christian Bolinger and design created by Olivier F. Van Meer. Jasmine can comfortably sleep up to 6 guests in 3 spacious cabins while being accommodated by 2 members of crew. Her maximum speed is 20kn and she has an outstanding range of 3000nm at 11kn. The range of Jasmine makes it a special boat ideal for longer cruises.

ДЛИНА

22.8m

ДВИГАТЕЛИ

2 x Volvo Penta, 596 kW

ШИРИНА

6.2m

ГОСТЕЙ/КАЮТ

6/3

ОСАДКА

1.6m

КОЛИЧЕСТВО ЧЛЕНОВ ЭКИПАЖА

2

МАКСИМАЛЬНАЯ СКОРОСТЬ

20kn

ВЕРФЬ

Acico Yachts

ГОД ПОСТРОЙКИ

. .

2011

ЦЕНА

2,100,000€