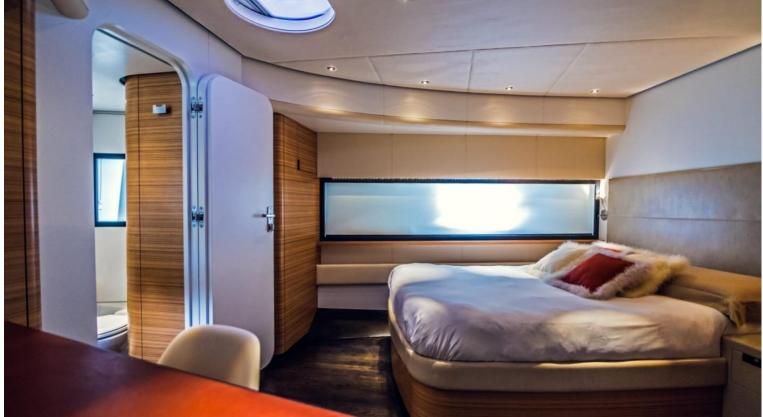

## M/Y JASMINE

Jasmine is a 22.8m luxury yacht that was delivered in 2016 and built by the dutch shipyard Acico Yachts in 2011. The naval architecture was developed by Christian Bolinger and design created by Olivier F. Van Meer. Jasmine can comfortably sleep up to 6 guests in 3 spacious cabins while being accommodated by 2 members of crew. Her maximum speed is 20kn and she has an outstanding range of 3000nm at 11kn. The range of Jasmine makes it a special boat ideal for longer cruises.