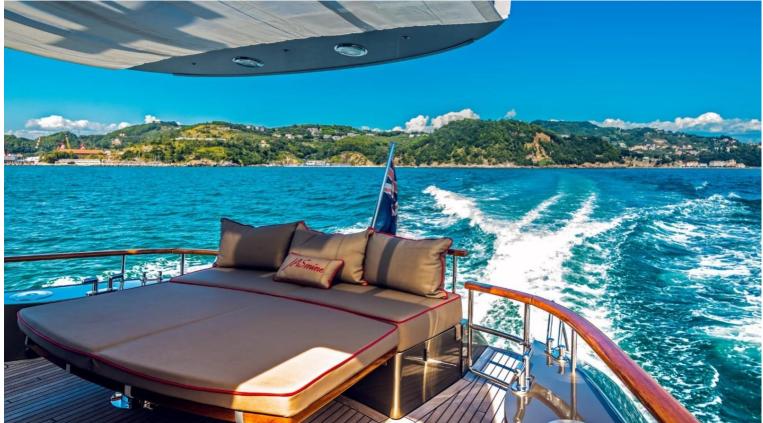

## M/Y JASMINE

Jasmine is a 22.8m luxury yacht that was delivered in 2016 and built by the dutch shipyard Acico Yachts in 2011. The naval architecture was developed by Christian Bolinger and design created by Olivier F. Van Meer. Jasmine can comfortably sleep up to 6 guests in 3 spacious cabins while being accommodated by 2 members of crew. Her maximum speed is 20kn and she has an outstanding range of 3000nm at 11kn. The range of Jasmine makes it a special boat ideal for longer cruises.