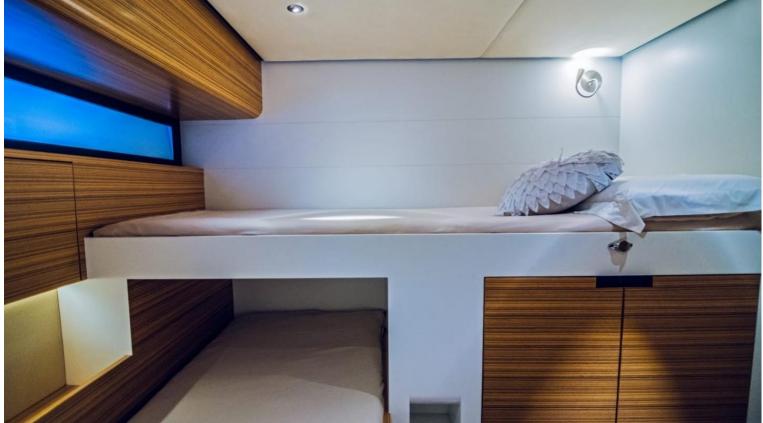

## M/Y JASMINE

Jasmine is a 22.8m luxury yacht that was delivered in 2016 and built by the dutch shipyard Acico Yachts in 2011. The naval architecture was developed by Christian Bolinger and design created by Olivier F. Van Meer. Jasmine can comfortably sleep up to 6 guests in 3 spacious cabins while being accommodated by 2 members of crew. Her maximum speed is 20kn and she has an outstanding range of 3000nm at 11kn. The range of Jasmine makes it a special boat ideal for longer cruises.