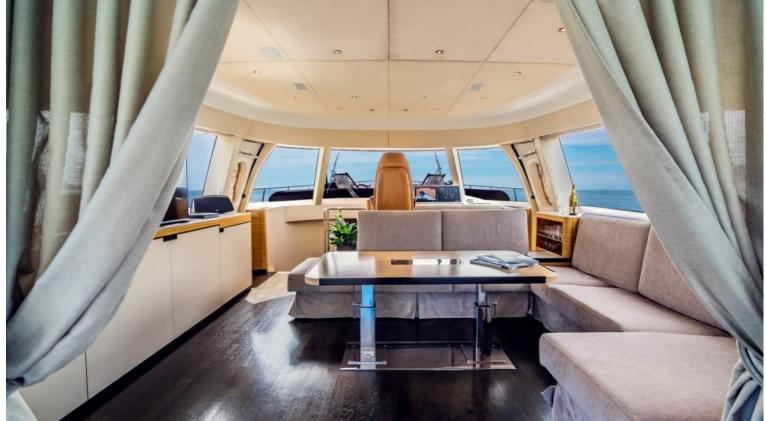

## M/Y JASMINE

Jasmine is a 22.8m luxury yacht that was delivered in 2016 and built by the dutch shipyard Acico Yachts in 2011. The naval architecture was developed by Christian Bolinger and design created by Olivier F. Van Meer. Jasmine can comfortably sleep up to 6 guests in 3 spacious cabins while being accommodated by 2 members of crew. Her maximum speed is 20kn and she has an outstanding range of 3000nm at 11kn. The range of Jasmine makes it a special boat ideal for longer cruises.