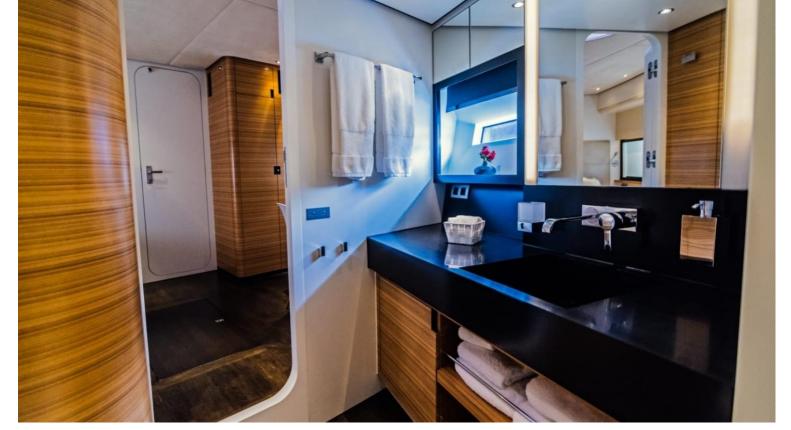

## M/Y JASMINE

Jasmine is a 22.8m luxury yacht that was delivered in 2016 and built by the dutch shipyard Acico Yachts in 2011. The naval architecture was developed by Christian Bolinger and design created by Olivier F. Van Meer. Jasmine can comfortably sleep up to 6 guests in 3 spacious cabins while being accommodated by 2 members of crew. Her maximum speed is 20kn and she has an outstanding range of 3000nm at 11kn. The range of Jasmine makes it a special boat ideal for longer cruises.