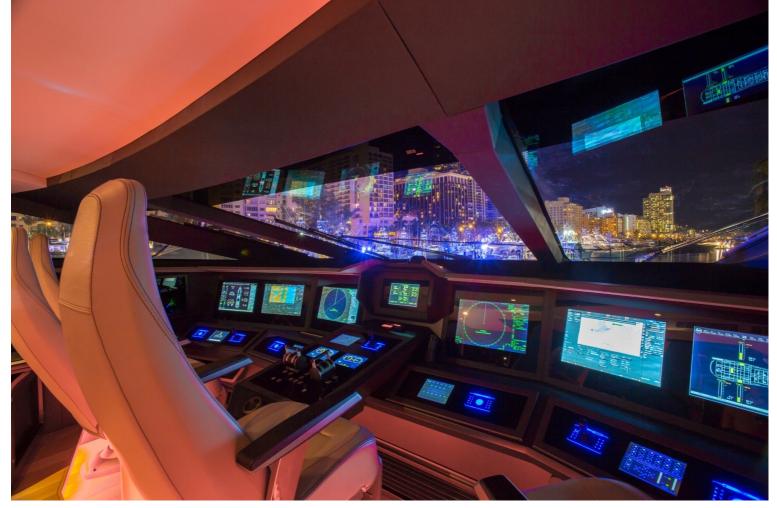

## M/Y KHALILAH

Delivered in 2015, Khalilah is the first all carbon superyacht. She truly stands out, featuring distinctive lines and a gold livery with a sharp hull to cut through the waves. Her interior is just as distinctive as her exterior, with oak flooring, neutral furniture and colourful objects to make the room 'pop'. The interior feels very light and open with floor to ceiling windows aiding in lighting the interior and giving a great view outside. Coming outside you will find many large sun pads and a table aft, great for al fresco dining. Khalilah also comes with a matching tender