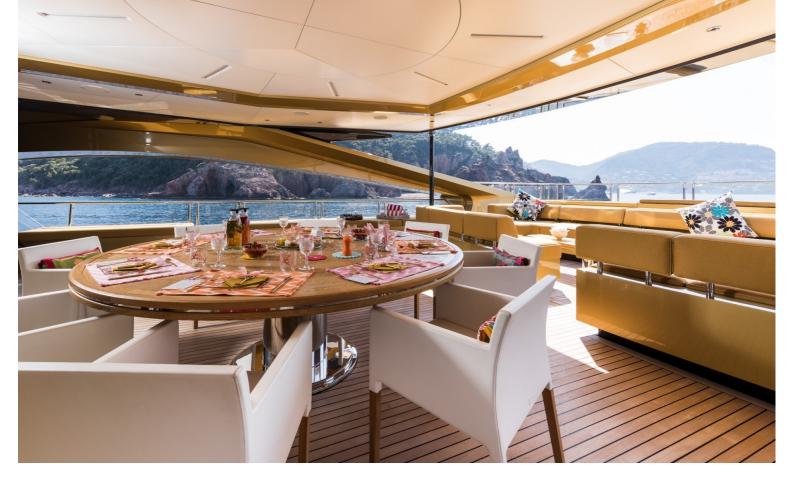

## M/Y KHALILAH

Delivered in 2015, Khalilah is the first all carbon superyacht. She truly stands out, featuring distinctive lines and a gold livery with a sharp hull to cut through the waves. Her interior is just as distinctive as her exterior, with oak flooring, neutral furniture and colourful objects to make the room 'pop'. The interior feels very light and open with floor to ceiling windows aiding in lighting the interior and giving a great view outside. Coming outside you will find many large sun pads and a table aft, great for al fresco dining. Khalilah also comes with a matching tender