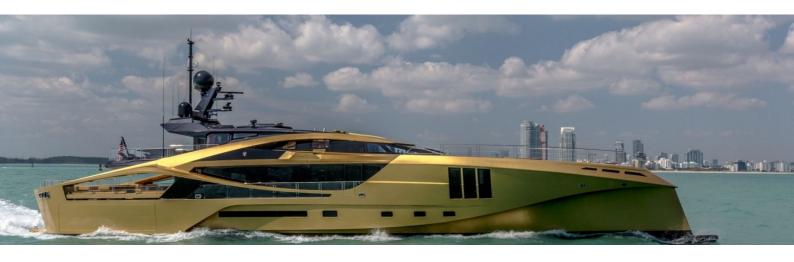

## M/Y KHALILAH

Delivered in 2015, Khalilah is the first all carbon superyacht. She truly stands out, featuring distinctive lines and a gold livery with a sharp hull to cut through the waves. Her interior is just as distinctive as her exterior, with oak flooring, neutral furniture and colourful objects to make the room 'pop'. The interior feels very light and open with floor to ceiling windows aiding in lighting the interior and giving a great view outside. Coming outside you will find many large sun pads and a table aft, great for al fresco dining. Khalilah also comes with a matching tender