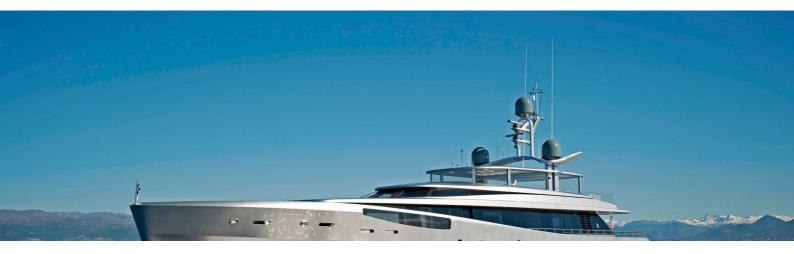

## M/Y LADY MAY

LADY MAY is truly an exceptional yacht in her class. Built by the world renowned Feadship, Lady May was delivered to her owner in 2014. The naval architecture was done by Dubois with RWD being responsible for the interior styling. She sleeps up to 10 guests in 5 cabins accommodated by 8 members of crew. The two 1416kW CAT engines allow for a maximum speed of 19kn with a cruising speed of 15kn. The combination of the design, performance and comfort have led Lady May to winning a succession of awards in 2015 such as World Superyacht Awards 2015 where she placed 1st in the 38m + range. This yacht is truly a gem and her future owner will not be disappointed.