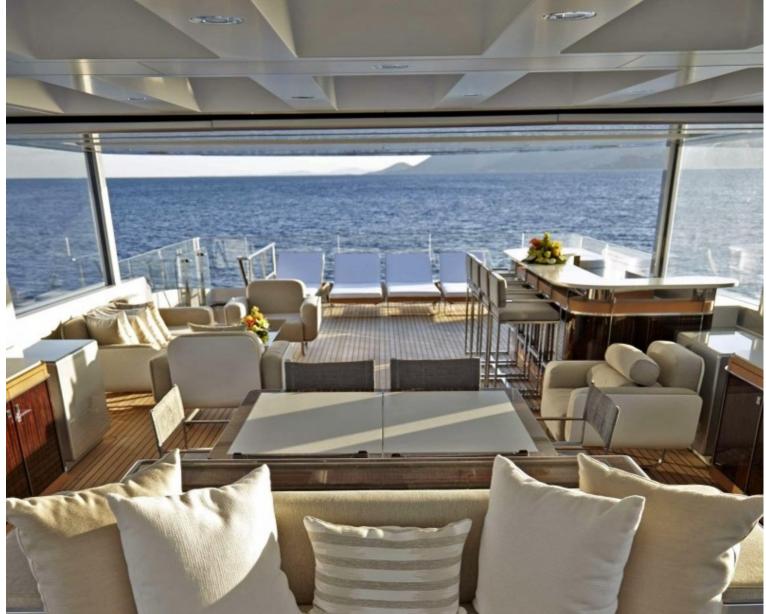

## M/Y LADY MAY

LADY MAY is truly an exceptional yacht in her class. Built by the world renowned Feadship, Lady May was delivered to her owner in 2014. The naval architecture was done by Dubois with RWD being responsible for the interior styling. She sleeps up to 10 guests in 5 cabins accommodated by 8 members of crew. The two 1416kW CAT engines allow for a maximum speed of 19kn with a cruising speed of 15kn. The combination of the design, performance and comfort have led Lady May to winning a succession of awards in 2015 such as World Superyacht Awards 2015 where she placed 1st in the 38m + range. This yacht is truly a gem and her future owner will not be disappointed.