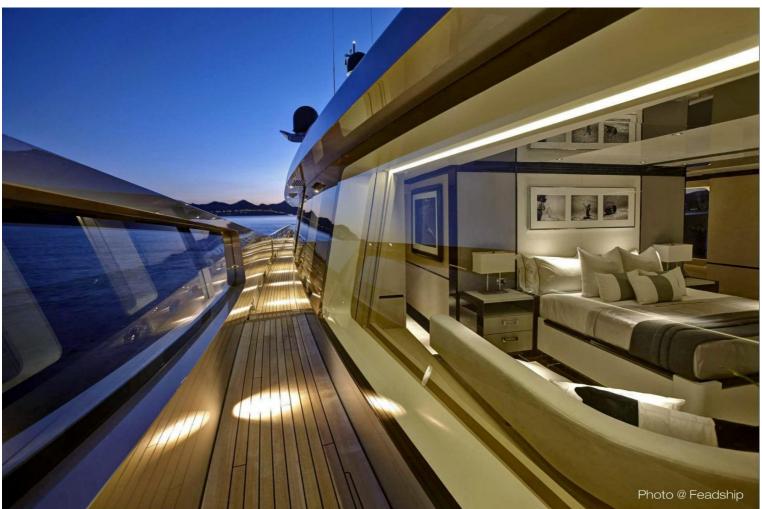

## M/Y LADY MAY

LADY MAY is truly an exceptional yacht in her class. Built by the world renowned Feadship, Lady May was delivered to her owner in 2014. The naval architecture was done by Dubois with RWD being responsible for the interior styling. She sleeps up to 10 guests in 5 cabins accommodated by 8 members of crew. The two 1416kW CAT engines allow for a maximum speed of 19kn with a cruising speed of 15kn. The combination of the design, performance and comfort have led Lady May to winning a succession of awards in 2015 such as World Superyacht Awards 2015 where she placed 1st in the 38m + range. This yacht is truly a gem and her future owner will not be disappointed.