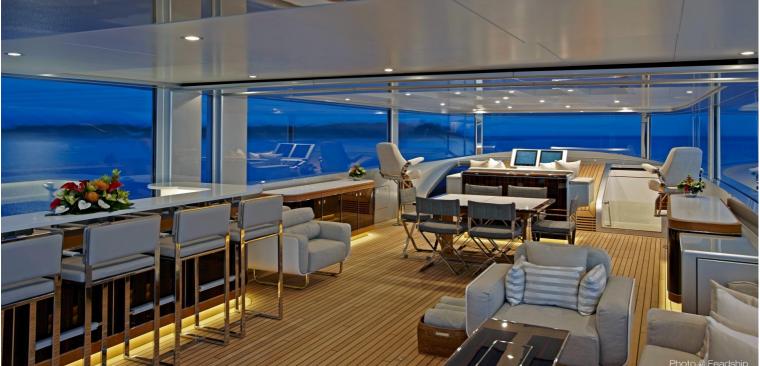

## M/Y LADY MAY

LADY MAY is truly an exceptional yacht in her class. Built by the world renowned Feadship, Lady May was delivered to her owner in 2014. The naval architecture was done by Dubois with RWD being responsible for the interior styling. She sleeps up to 10 guests in 5 cabins accommodated by 8 members of crew. The two 1416kW CAT engines allow for a maximum speed of 19kn with a cruising speed of 15kn. The combination of the design, performance and comfort have led Lady May to winning a succession of awards in 2015 such as World Superyacht Awards 2015 where she placed 1st in the 38m + range. This yacht is truly a gem and her future owner will not be disappointed.