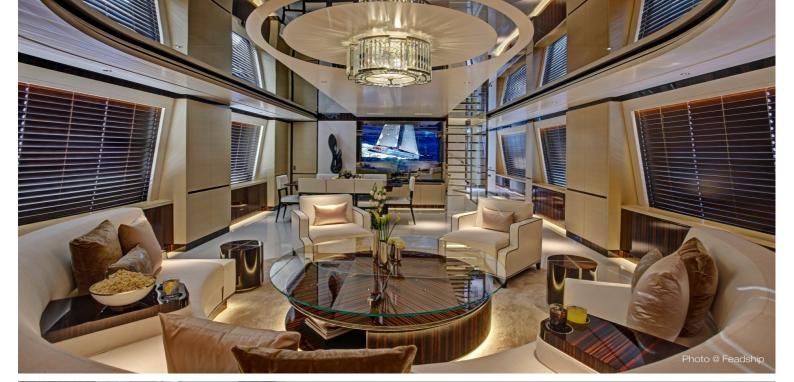

## M/Y LADY MAY

LADY MAY is truly an exceptional yacht in her class. Built by the world renowned Feadship, Lady May was delivered to her owner in 2014. The naval architecture was done by Dubois with RWD being responsible for the interior styling. She sleeps up to 10 guests in 5 cabins accommodated by 8 members of crew. The two 1416kW CAT engines allow for a maximum speed of 19kn with a cruising speed of 15kn. The combination of the design, performance and comfort have led Lady May to winning a succession of awards in 2015 such as World Superyacht Awards 2015 where she placed 1st in the 38m + range. This yacht is truly a gem and her future owner will not be disappointed.