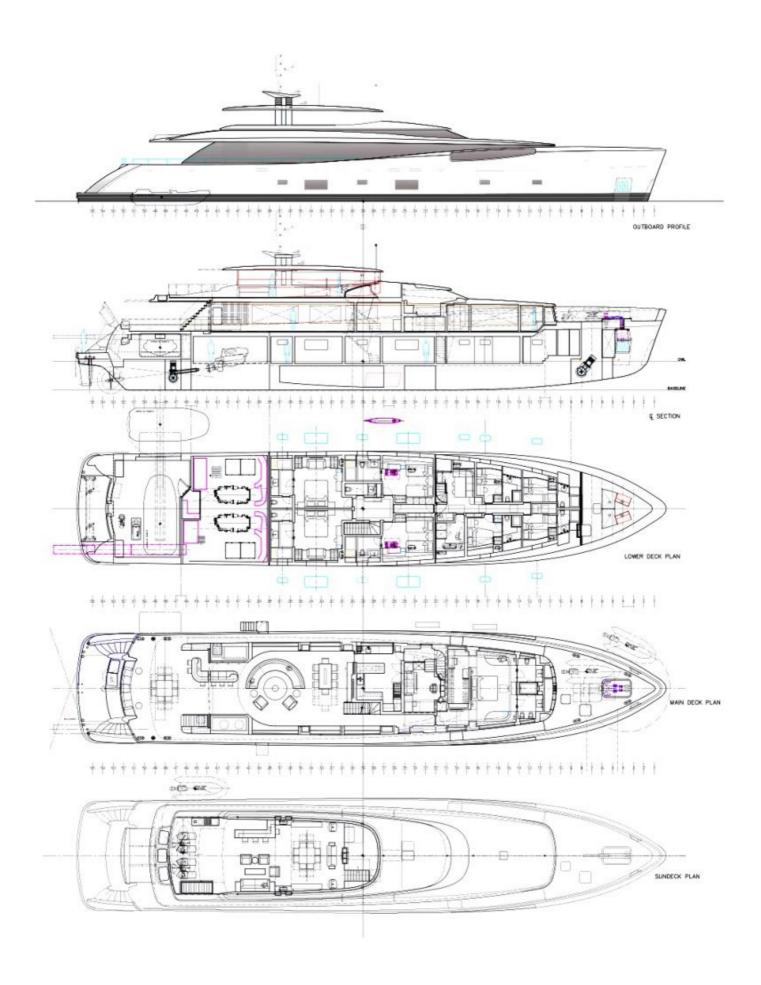

## M/Y LADY MAY

LADY MAY is truly an exceptional yacht in her class. Built by the world renowned Feadship, Lady May was delivered to her owner in 2014. The naval architecture was done by Dubois with RWD being responsible for the interior styling. She sleeps up to 10 guests in 5 cabins accommodated by 8 members of crew. The two 1416kW CAT engines allow for a maximum speed of 19kn with a cruising speed of 15kn. The combination of the design, performance and comfort have led Lady May to winning a succession of awards in 2015 such as World Superyacht Awards 2015 where she placed 1st in the 38m + range. This yacht is truly a gem and her future owner will not be disappointed.