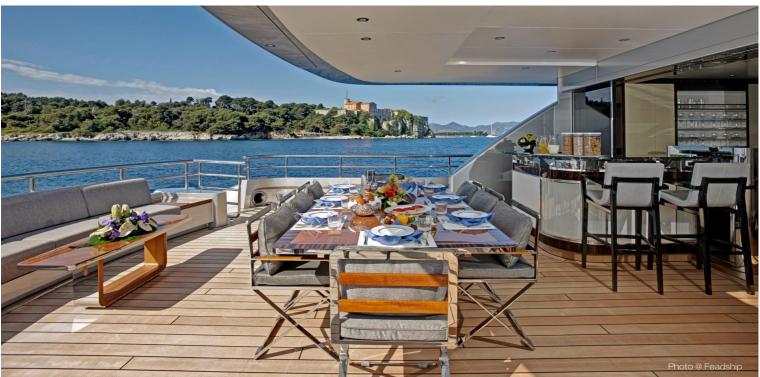

## M/Y LADY MAY

LADY MAY is truly an exceptional yacht in her class. Built by the world renowned Feadship, Lady May was delivered to her owner in 2014. The naval architecture was done by Dubois with RWD being responsible for the interior styling. She sleeps up to 10 guests in 5 cabins accommodated by 8 members of crew. The two 1416kW CAT engines allow for a maximum speed of 19kn with a cruising speed of 15kn. The combination of the design, performance and comfort have led Lady May to winning a succession of awards in 2015 such as World Superyacht Awards 2015 where she placed 1st in the 38m + range. This yacht is truly a gem and her future owner will not be disappointed.