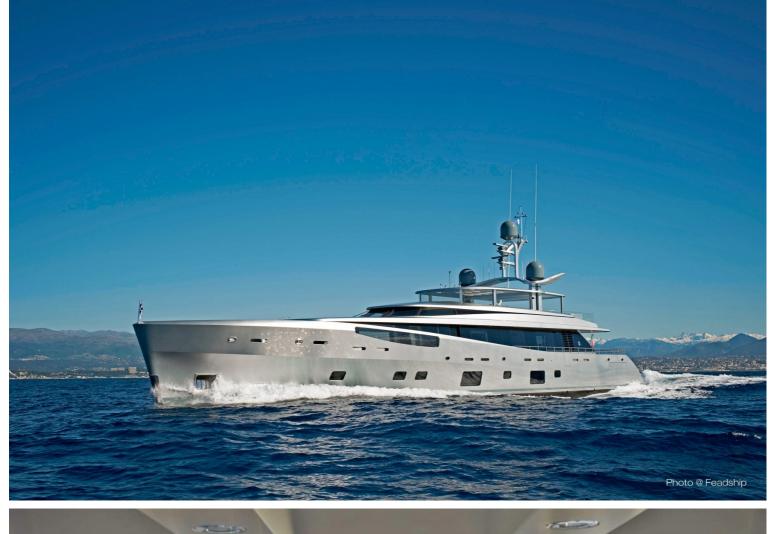

## M/Y LADY MAY

LADY MAY is truly an exceptional yacht in her class. Built by the world renowned Feadship, Lady May was delivered to her owner in 2014. The naval architecture was done by Dubois with RWD being responsible for the interior styling. She sleeps up to 10 guests in 5 cabins accommodated by 8 members of crew. The two 1416kW CAT engines allow for a maximum speed of 19kn with a cruising speed of 15kn. The combination of the design, performance and comfort have led Lady May to winning a succession of awards in 2015 such as World Superyacht Awards 2015 where she placed 1st in the 38m + range. This yacht is truly a gem and her future owner will not be disappointed.