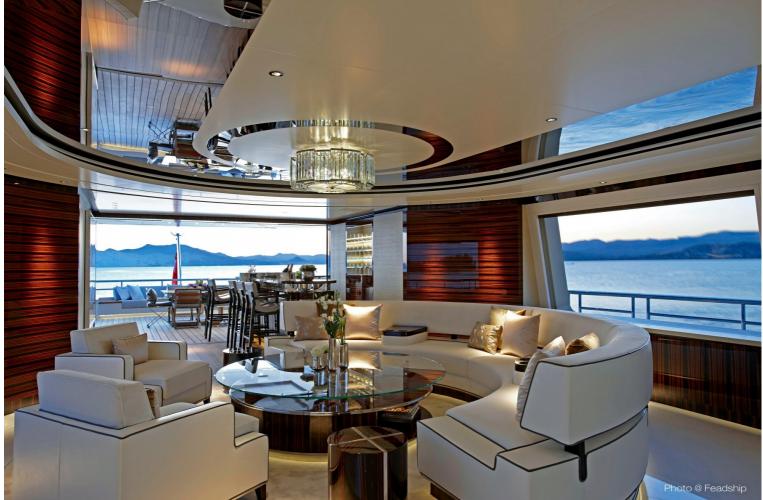

## M/Y LADY MAY

LADY MAY is truly an exceptional yacht in her class. Built by the world renowned Feadship, Lady May was delivered to her owner in 2014. The naval architecture was done by Dubois with RWD being responsible for the interior styling. She sleeps up to 10 guests in 5 cabins accommodated by 8 members of crew. The two 1416kW CAT engines allow for a maximum speed of 19kn with a cruising speed of 15kn. The combination of the design, performance and comfort have led Lady May to winning a succession of awards in 2015 such as World Superyacht Awards 2015 where she placed 1st in the 38m + range. This yacht is truly a gem and her future owner will not be disappointed.