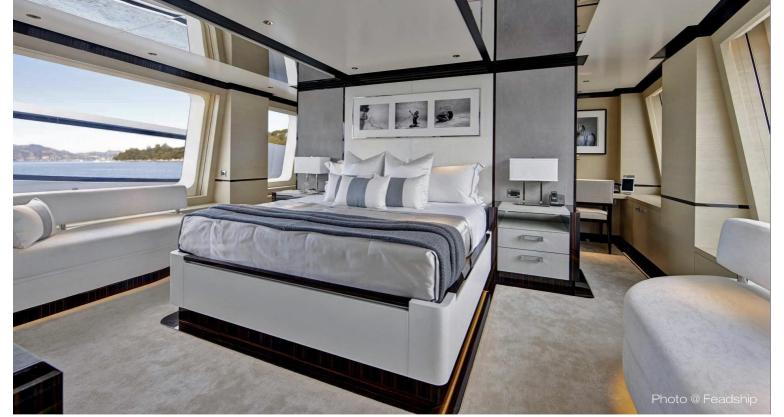

## M/Y LADY MAY

LADY MAY is truly an exceptional yacht in her class. Built by the world renowned Feadship, Lady May was delivered to her owner in 2014. The naval architecture was done by Dubois with RWD being responsible for the interior styling. She sleeps up to 10 guests in 5 cabins accommodated by 8 members of crew. The two 1416kW CAT engines allow for a maximum speed of 19kn with a cruising speed of 15kn. The combination of the design, performance and comfort have led Lady May to winning a succession of awards in 2015 such as World Superyacht Awards 2015 where she placed 1st in the 38m + range. This yacht is truly a gem and her future owner will not be disappointed.