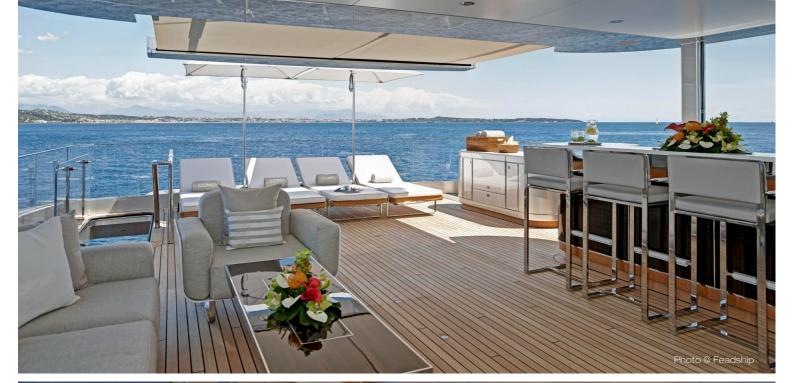

## M/Y LADY MAY

LADY MAY is truly an exceptional yacht in her class. Built by the world renowned Feadship, Lady May was delivered to her owner in 2014. The naval architecture was done by Dubois with RWD being responsible for the interior styling. She sleeps up to 10 guests in 5 cabins accommodated by 8 members of crew. The two 1416kW CAT engines allow for a maximum speed of 19kn with a cruising speed of 15kn. The combination of the design, performance and comfort have led Lady May to winning a succession of awards in 2015 such as World Superyacht Awards 2015 where she placed 1st in the 38m + range. This yacht is truly a gem and her future owner will not be disappointed.