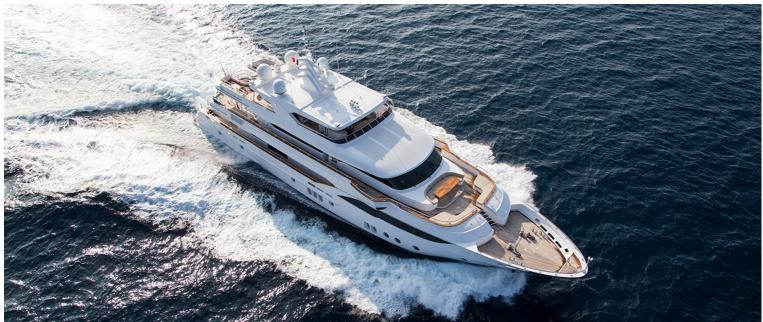

## M/Y MY ESCAPE

My Escape is a luxury 47m superyacht built by Gulf Craft in 2016. The naval architecture was completed in Italy by Yankee Delta Studio while both the exterior and the interior were designed in-house by Gulf Craft. One of the stand-out features is the large amount of indoor space on the yacht measuring at 525 GT, this allows My Escape to comfortably sleep up to 10 guests in 5 luxurious staterooms while being accommodated by 10 members of crew. Powered by two MTU 1439kW engines, My Escape can reach a top speed of 16kn with a cruising speed of 12kn. She also has an astounding 4200nm range at 12kn which makes it a great combination for longer cruises with family and friends.