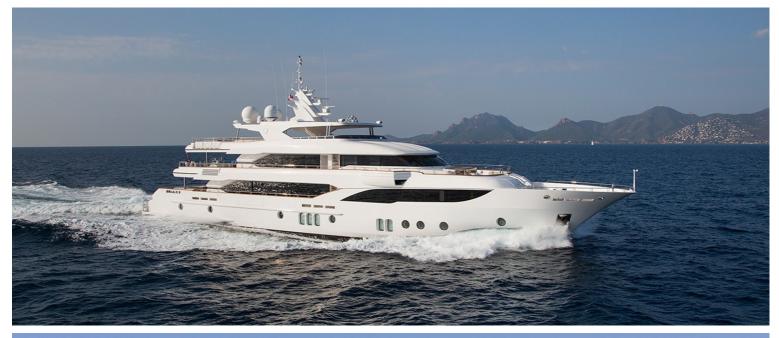

## M/Y MY ESCAPE

My Escape is a luxury 47m superyacht built by Gulf Craft in 2016. The naval architecture was completed in Italy by Yankee Delta Studio while both the exterior and the interior were designed in-house by Gulf Craft. One of the stand-out features is the large amount of indoor space on the yacht measuring at 525 GT, this allows My Escape to comfortably sleep up to 10 guests in 5 luxurious staterooms while being accommodated by 10 members of crew. Powered by two MTU 1439kW engines, My Escape can reach a top speed of 16kn with a cruising speed of 12kn. She also has an astounding 4200nm range at 12kn which makes it a great combination for longer cruises with family and friends.