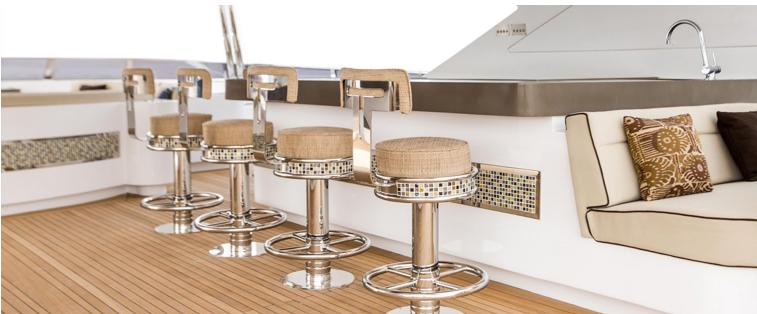

## M/Y MY ESCAPE

My Escape is a luxury 47m superyacht built by Gulf Craft in 2016. The naval architecture was completed in Italy by Yankee Delta Studio while both the exterior and the interior were designed in-house by Gulf Craft. One of the stand-out features is the large amount of indoor space on the yacht measuring at 525 GT, this allows My Escape to comfortably sleep up to 10 guests in 5 luxurious staterooms while being accommodated by 10 members of crew. Powered by two MTU 1439kW engines, My Escape can reach a top speed of 16kn with a cruising speed of 12kn. She also has an astounding 4200nm range at 12kn which makes it a great combination for longer cruises with family and friends.