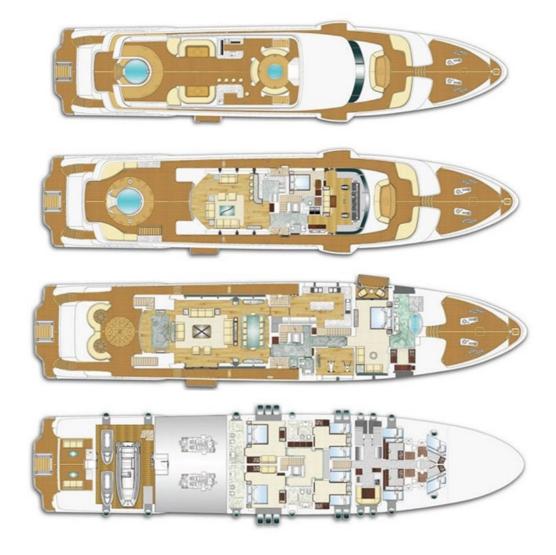

## M/Y MY ESCAPE

My Escape is a luxury 47m superyacht built by Gulf Craft in 2016. The naval architecture was completed in Italy by Yankee Delta Studio while both the exterior and the interior were designed in-house by Gulf Craft. One of the stand-out features is the large amount of indoor space on the yacht measuring at 525 GT, this allows My Escape to comfortably sleep up to 10 guests in 5 luxurious staterooms while being accommodated by 10 members of crew. Powered by two MTU 1439kW engines, My Escape can reach a top speed of 16kn with a cruising speed of 12kn. She also has an astounding 4200nm range at 12kn which makes it a great combination for longer cruises with family and friends.