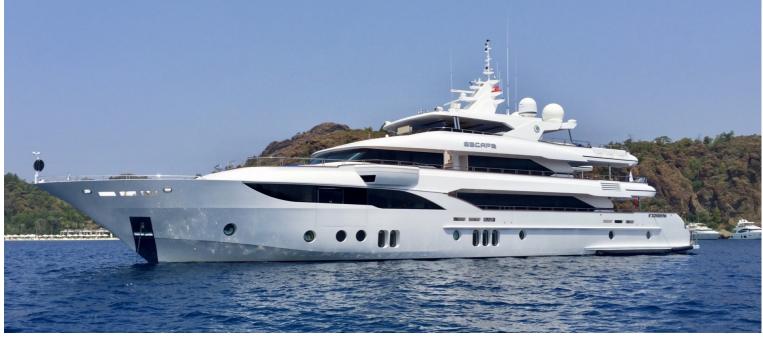

## M/Y MY ESCAPE

My Escape is a luxury 47m superyacht built by Gulf Craft in 2016. The naval architecture was completed in Italy by Yankee Delta Studio while both the exterior and the interior were designed in-house by Gulf Craft. One of the stand-out features is the large amount of indoor space on the yacht measuring at 525 GT, this allows My Escape to comfortably sleep up to 10 guests in 5 luxurious staterooms while being accommodated by 10 members of crew. Powered by two MTU 1439kW engines, My Escape can reach a top speed of 16kn with a cruising speed of 12kn. She also has an astounding 4200nm range at 12kn which makes it a great combination for longer cruises with family and friends.