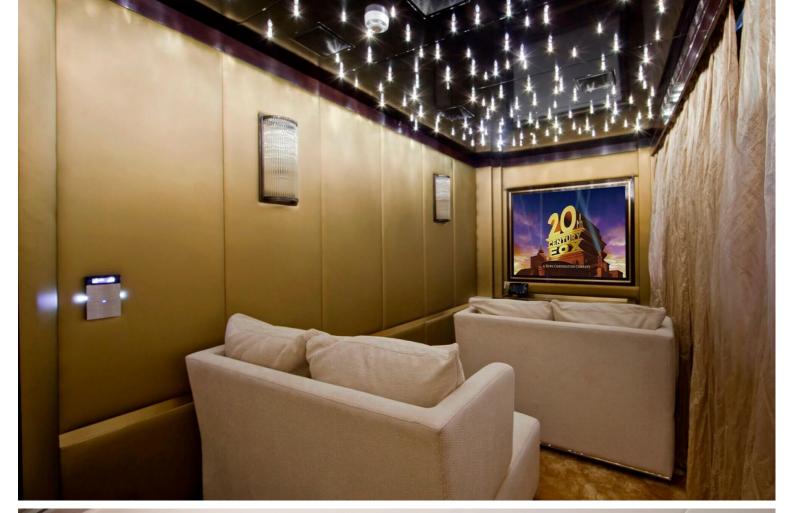

## M/Y MYSTIC

Creation of the famous Dutch company Diana Yacht Design. This yacht, consisting of three decks, offers spacious open spaces that offer ample opportunities for recreation: from sunbathing to outdoor activities at sea. The interior is perfect for a fun time, fun and enjoy breathtaking views from generous windows. This yacht has been designed with family in mind.