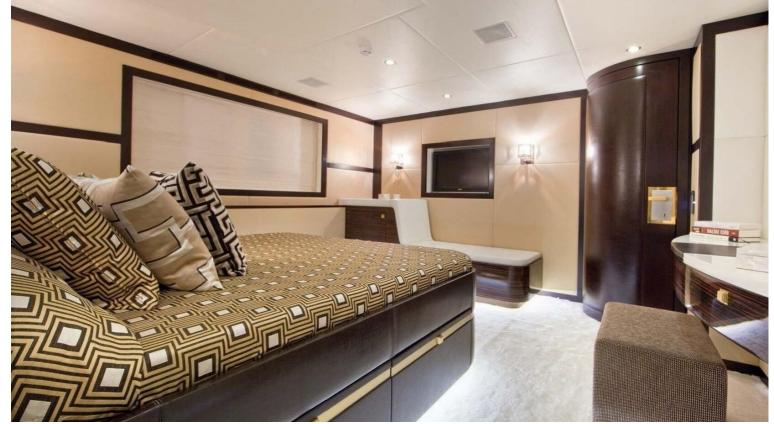

## M/Y MYSTIC

Creation of the famous Dutch company Diana Yacht Design. This yacht, consisting of three decks, offers spacious open spaces that offer ample opportunities for recreation: from sunbathing to outdoor activities at sea. The interior is perfect for a fun time, fun and enjoy breathtaking views from generous windows. This yacht has been designed with family in mind.