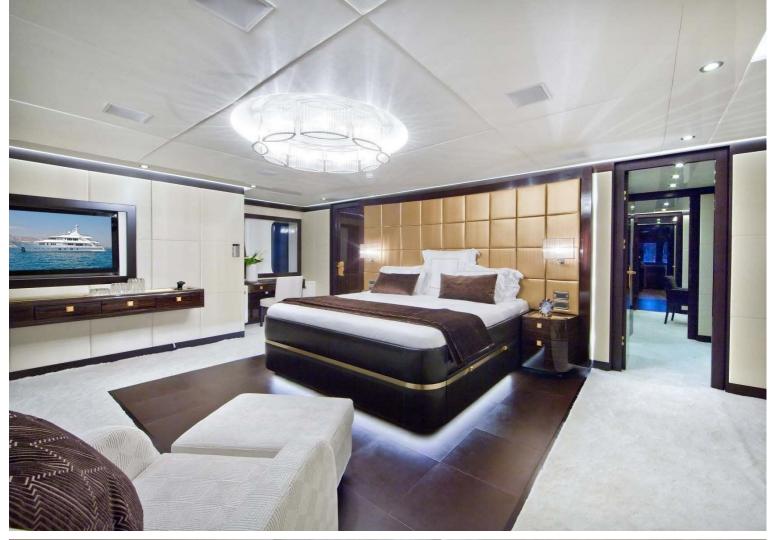

## M/Y MYSTIC

Creation of the famous Dutch company Diana Yacht Design. This yacht, consisting of three decks, offers spacious open spaces that offer ample opportunities for recreation: from sunbathing to outdoor activities at sea. The interior is perfect for a fun time, fun and enjoy breathtaking views from generous windows. This yacht has been designed with family in mind.