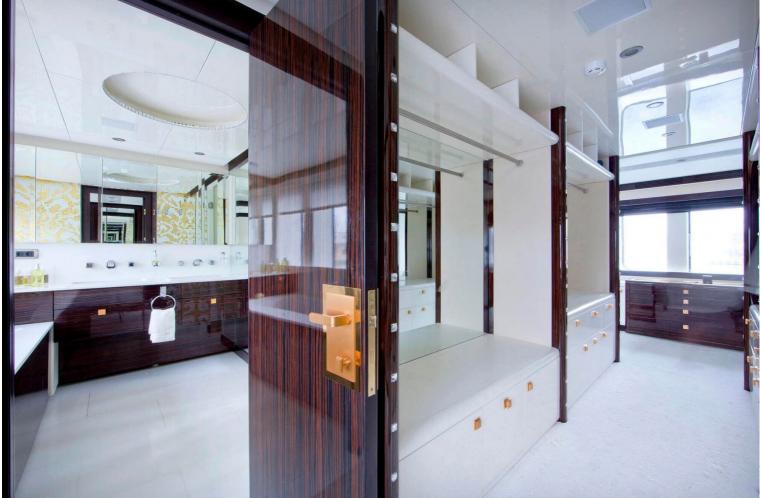

## M/Y MYSTIC

Creation of the famous Dutch company Diana Yacht Design. This yacht, consisting of three decks, offers spacious open spaces that offer ample opportunities for recreation: from sunbathing to outdoor activities at sea. The interior is perfect for a fun time, fun and enjoy breathtaking views from generous windows. This yacht has been designed with family in mind.