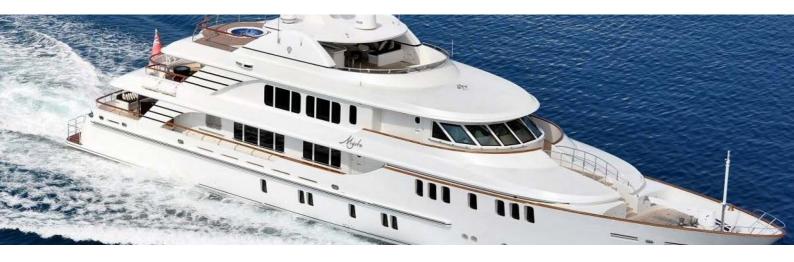

## M/Y MYSTIC

Creation of the famous Dutch company Diana Yacht Design. This yacht, consisting of three decks, offers spacious open spaces that offer ample opportunities for recreation: from sunbathing to outdoor activities at sea. The interior is perfect for a fun time, fun and enjoy breathtaking views from generous windows. This yacht has been designed with family in mind.