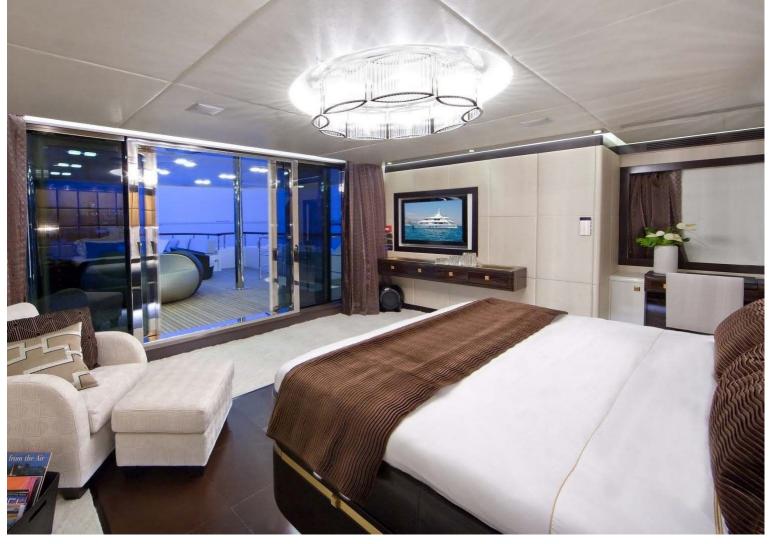

## M/Y MYSTIC

Creation of the famous Dutch company Diana Yacht Design. This yacht, consisting of three decks, offers spacious open spaces that offer ample opportunities for recreation: from sunbathing to outdoor activities at sea. The interior is perfect for a fun time, fun and enjoy breathtaking views from generous windows. This yacht has been designed with family in mind.