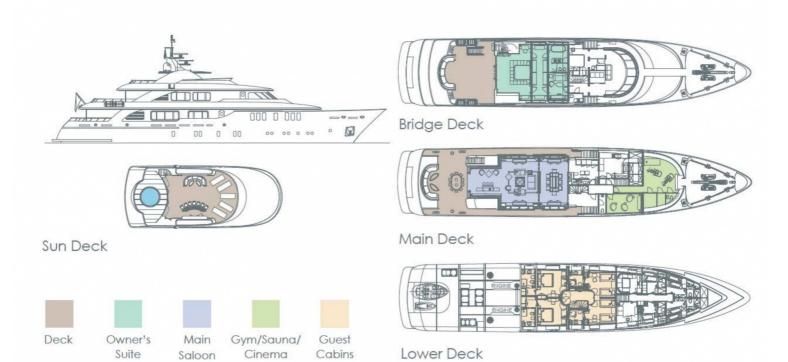

## M/Y MYSTIC

Creation of the famous Dutch company Diana Yacht Design. This yacht, consisting of three decks, offers spacious open spaces that offer ample opportunities for recreation: from sunbathing to outdoor activities at sea. The interior is perfect for a fun time, fun and enjoy breathtaking views from generous windows. This yacht has been designed with family in mind.

ДЛИНА

46m

ДВИГАТЕЛИ

2x MTU 1450

2010

ШИРИНА

9m

ГОСТЕЙ/КАЮТ

10/5

ОСАДКА

2.28m

КОЛИЧЕСТВО ЧЛЕНОВ ЭКИПАЖА

8

МАКСИМАЛЬНАЯ СКОРОСТЬ

17kn

ВЕРФЬ