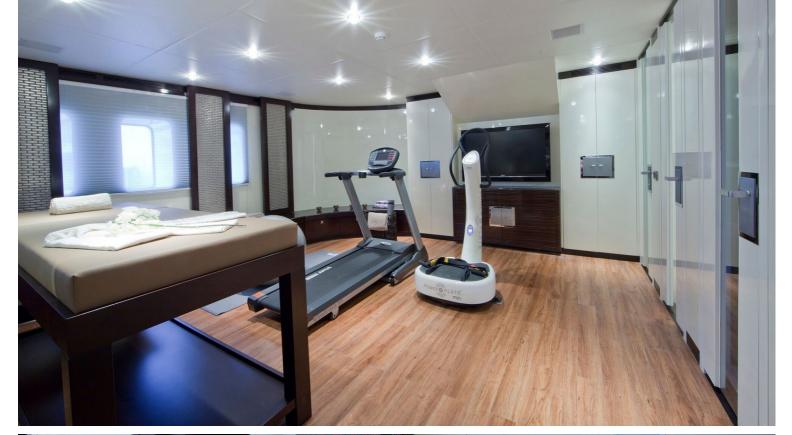

## M/Y MYSTIC

Creation of the famous Dutch company Diana Yacht Design. This yacht, consisting of three decks, offers spacious open spaces that offer ample opportunities for recreation: from sunbathing to outdoor activities at sea. The interior is perfect for a fun time, fun and enjoy breathtaking views from generous windows. This yacht has been designed with family in mind.