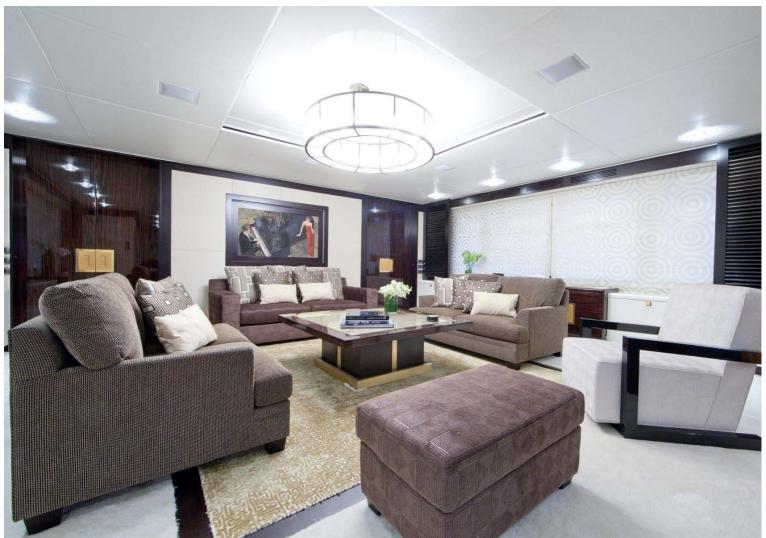

## M/Y MYSTIC

Creation of the famous Dutch company Diana Yacht Design. This yacht, consisting of three decks, offers spacious open spaces that offer ample opportunities for recreation: from sunbathing to outdoor activities at sea. The interior is perfect for a fun time, fun and enjoy breathtaking views from generous windows. This yacht has been designed with family in mind.