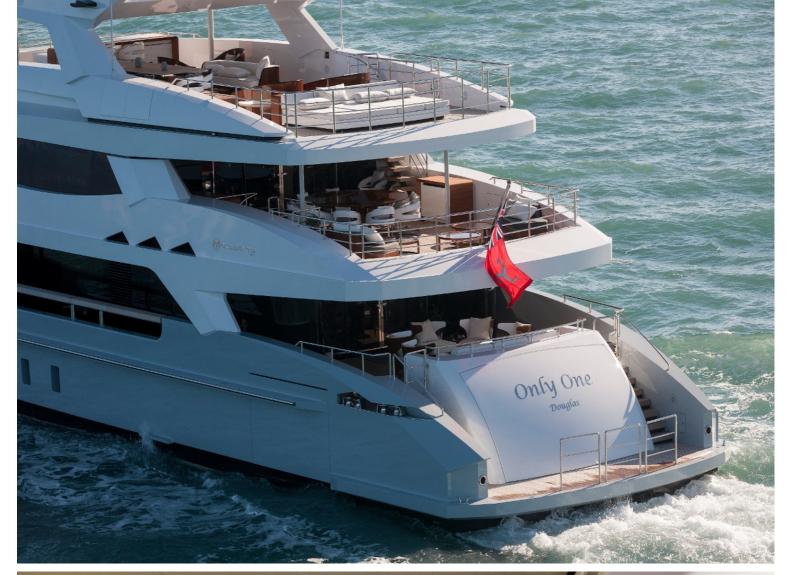

## M/Y ONLY ONE

ONLY ONE is a luxury 46m Baglietto build delivered in 2015. The interior and exterior were both designed by the renowned Francesco Paszkowski. She can sleep up to 10 guests in 5 exquisite staterooms while being accommodated by 9 members of crew. Her top speed is 17 kn being powered by 2x1450 kW CAT engines. Her large outdoor spaces are complimented by a voluminous and elegantly styled interior, featuring fine woods, neutral soft furnishing and silk carpets. This yacht is perfect for entertaining or simply enjoying life on the sea in luxurious comfort.