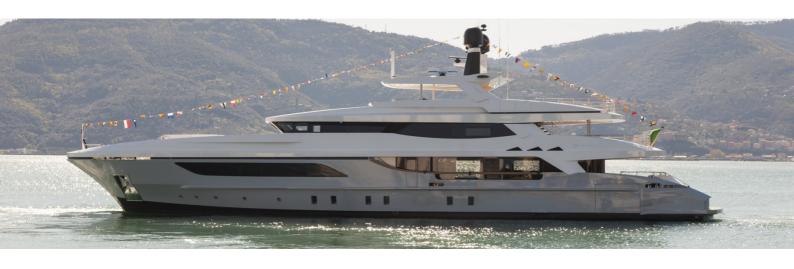

## M/Y ONLY ONE

ONLY ONE is a luxury 46m Baglietto build delivered in 2015. The interior and exterior were both designed by the renowned Francesco Paszkowski. She can sleep up to 10 guests in 5 exquisite staterooms while being accommodated by 9 members of crew. Her top speed is 17 kn being powered by 2x1450 kW CAT engines. Her large outdoor spaces are complimented by a voluminous and elegantly styled interior, featuring fine woods, neutral soft furnishing and silk carpets. This yacht is perfect for entertaining or simply enjoying life on the sea in luxurious comfort.