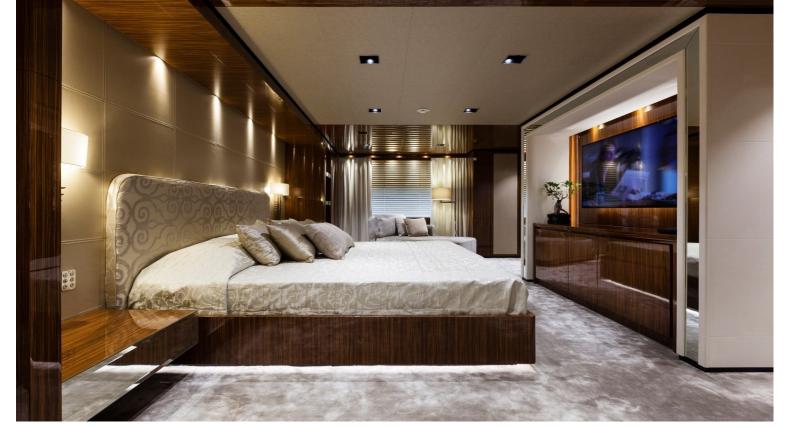

## M/Y ONLY ONE

ONLY ONE is a luxury 46m Baglietto build delivered in 2015. The interior and exterior were both designed by the renowned Francesco Paszkowski. She can sleep up to 10 guests in 5 exquisite staterooms while being accommodated by 9 members of crew. Her top speed is 17 kn being powered by 2x1450 kW CAT engines. Her large outdoor spaces are complimented by a voluminous and elegantly styled interior, featuring fine woods, neutral soft furnishing and silk carpets. This yacht is perfect for entertaining or simply enjoying life on the sea in luxurious comfort.