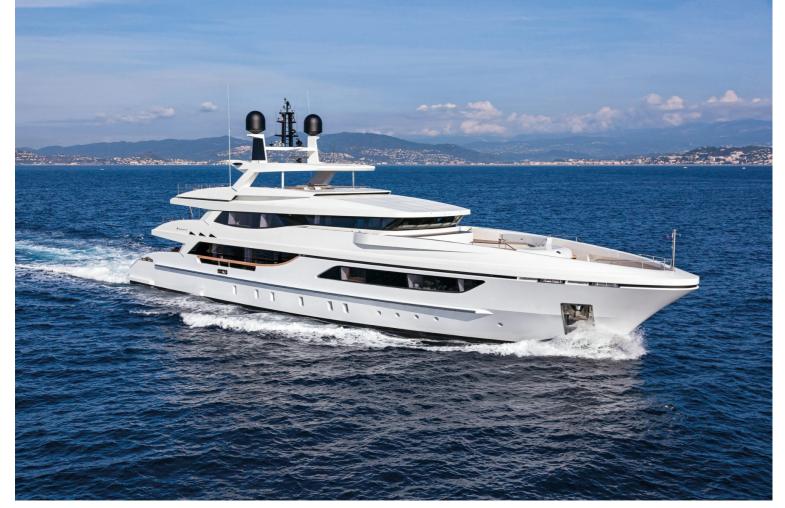

## M/Y ONLY ONE

ONLY ONE is a luxury 46m Baglietto build delivered in 2015. The interior and exterior were both designed by the renowned Francesco Paszkowski. She can sleep up to 10 guests in 5 exquisite staterooms while being accommodated by 9 members of crew. Her top speed is 17 kn being powered by 2x1450 kW CAT engines. Her large outdoor spaces are complimented by a voluminous and elegantly styled interior, featuring fine woods, neutral soft furnishing and silk carpets. This yacht is perfect for entertaining or simply enjoying life on the sea in luxurious comfort.