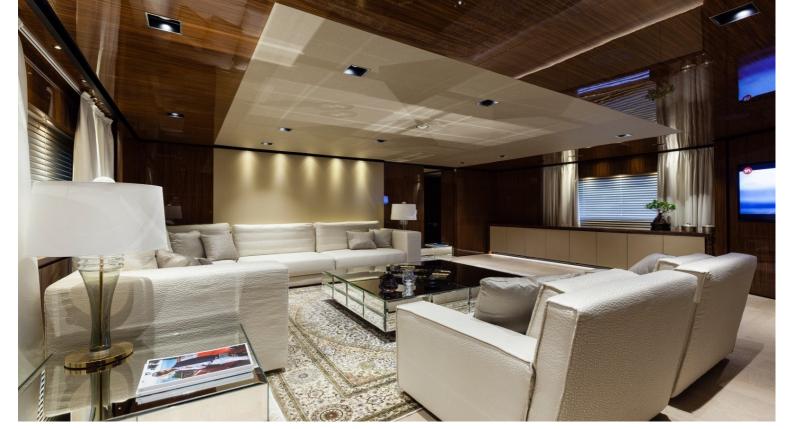

## M/Y ONLY ONE

ONLY ONE is a luxury 46m Baglietto build delivered in 2015. The interior and exterior were both designed by the renowned Francesco Paszkowski. She can sleep up to 10 guests in 5 exquisite staterooms while being accommodated by 9 members of crew. Her top speed is 17 kn being powered by 2x1450 kW CAT engines. Her large outdoor spaces are complimented by a voluminous and elegantly styled interior, featuring fine woods, neutral soft furnishing and silk carpets. This yacht is perfect for entertaining or simply enjoying life on the sea in luxurious comfort.