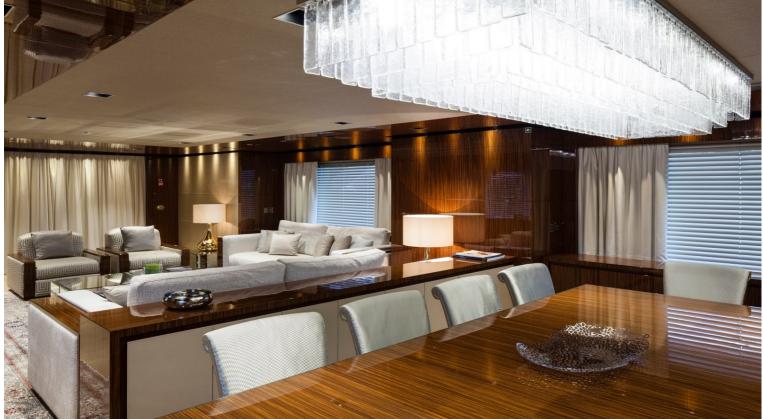

## M/Y ONLY ONE

ONLY ONE is a luxury 46m Baglietto build delivered in 2015. The interior and exterior were both designed by the renowned Francesco Paszkowski. She can sleep up to 10 guests in 5 exquisite staterooms while being accommodated by 9 members of crew. Her top speed is 17 kn being powered by 2x1450 kW CAT engines. Her large outdoor spaces are complimented by a voluminous and elegantly styled interior, featuring fine woods, neutral soft furnishing and silk carpets. This yacht is perfect for entertaining or simply enjoying life on the sea in luxurious comfort.