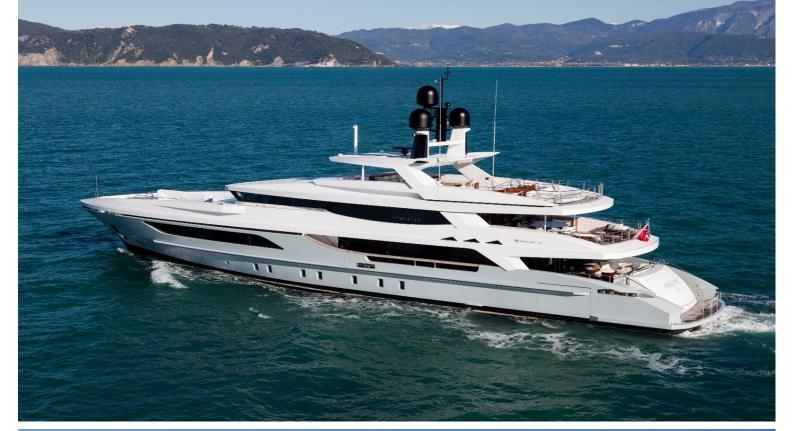

## M/Y ONLY ONE

ONLY ONE is a luxury 46m Baglietto build delivered in 2015. The interior and exterior were both designed by the renowned Francesco Paszkowski. She can sleep up to 10 guests in 5 exquisite staterooms while being accommodated by 9 members of crew. Her top speed is 17 kn being powered by 2x1450 kW CAT engines. Her large outdoor spaces are complimented by a voluminous and elegantly styled interior, featuring fine woods, neutral soft furnishing and silk carpets. This yacht is perfect for entertaining or simply enjoying life on the sea in luxurious comfort.

ДЛИНА

46m

ДВИГАТЕЛИ

2 x CAT 1450 kW

ШИРИНА

9.5m

ГОСТЕЙ/КАЮТ

10/5

ОСАДКА

2.95m

КОЛИЧЕСТВО ЧЛЕНОВ ЭКИПАЖА

9

МАКСИМАЛЬНАЯ СКОРОСТЬ

17kn

ВЕРФЬ

Baglietto

ГОД ПОСТРОЙКИ

2015

ЦЕНА

15,900,000€

PONTE SOLE / SUN DECK

PONTE TIMONIERA / BRIDGE DECK

PONTE SOTTOCOPERTA / LOWER DECK