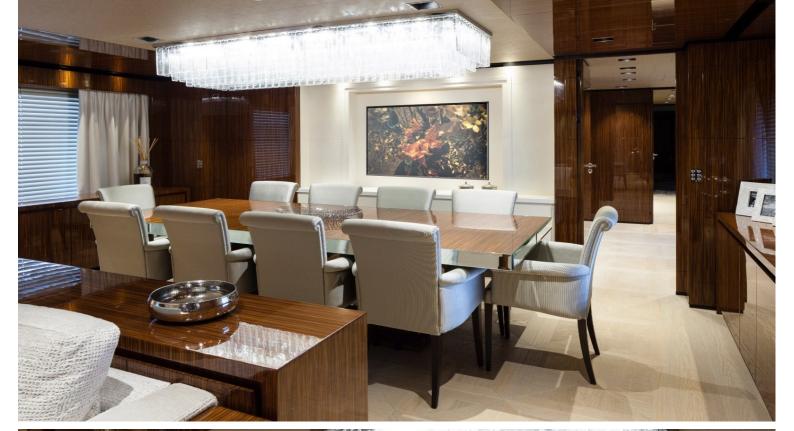

## M/Y ONLY ONE

ONLY ONE is a luxury 46m Baglietto build delivered in 2015. The interior and exterior were both designed by the renowned Francesco Paszkowski. She can sleep up to 10 guests in 5 exquisite staterooms while being accommodated by 9 members of crew. Her top speed is 17 kn being powered by 2x1450 kW CAT engines. Her large outdoor spaces are complimented by a voluminous and elegantly styled interior, featuring fine woods, neutral soft furnishing and silk carpets. This yacht is perfect for entertaining or simply enjoying life on the sea in luxurious comfort.