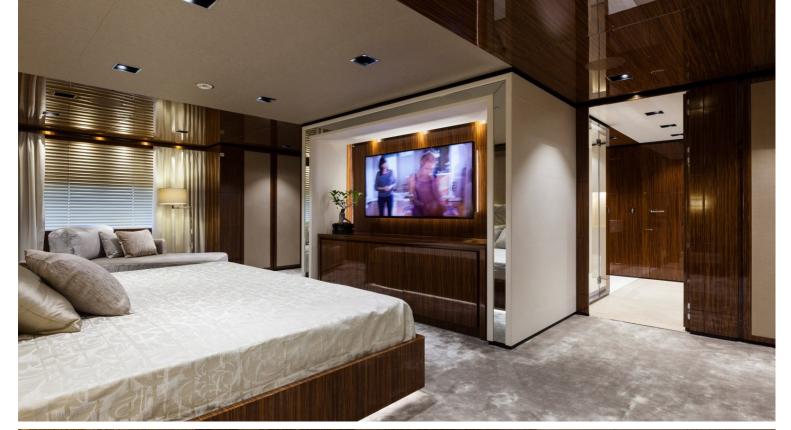

## M/Y ONLY ONE

ONLY ONE is a luxury 46m Baglietto build delivered in 2015. The interior and exterior were both designed by the renowned Francesco Paszkowski. She can sleep up to 10 guests in 5 exquisite staterooms while being accommodated by 9 members of crew. Her top speed is 17 kn being powered by 2x1450 kW CAT engines. Her large outdoor spaces are complimented by a voluminous and elegantly styled interior, featuring fine woods, neutral soft furnishing and silk carpets. This yacht is perfect for entertaining or simply enjoying life on the sea in luxurious comfort.