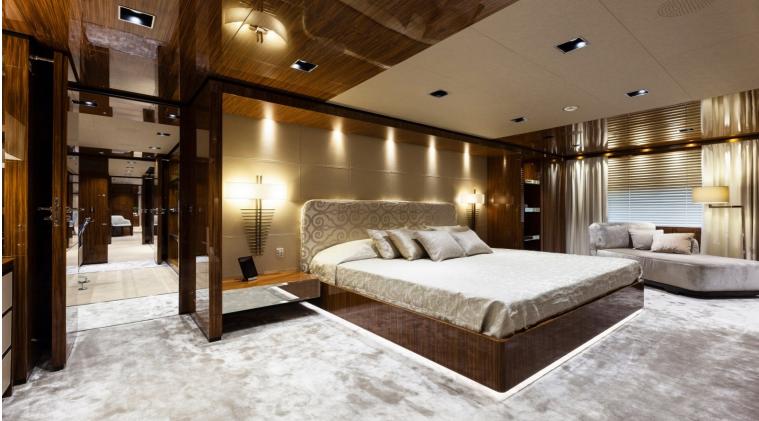

## M/Y ONLY ONE

ONLY ONE is a luxury 46m Baglietto build delivered in 2015. The interior and exterior were both designed by the renowned Francesco Paszkowski. She can sleep up to 10 guests in 5 exquisite staterooms while being accommodated by 9 members of crew. Her top speed is 17 kn being powered by 2x1450 kW CAT engines. Her large outdoor spaces are complimented by a voluminous and elegantly styled interior, featuring fine woods, neutral soft furnishing and silk carpets. This yacht is perfect for entertaining or simply enjoying life on the sea in luxurious comfort.