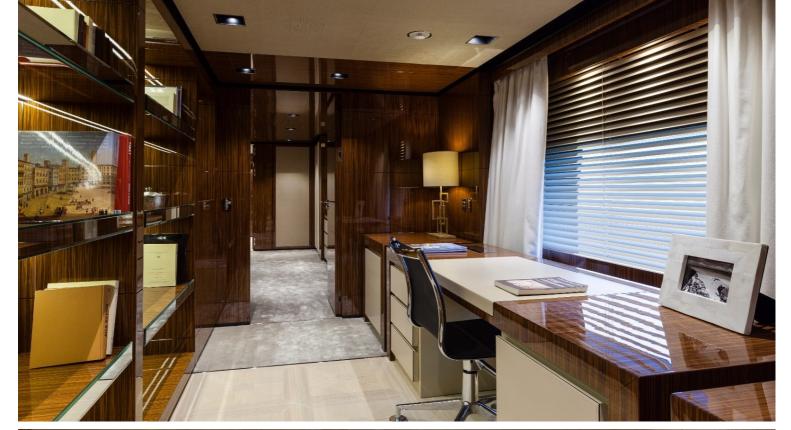

## M/Y ONLY ONE

ONLY ONE is a luxury 46m Baglietto build delivered in 2015. The interior and exterior were both designed by the renowned Francesco Paszkowski. She can sleep up to 10 guests in 5 exquisite staterooms while being accommodated by 9 members of crew. Her top speed is 17 kn being powered by 2x1450 kW CAT engines. Her large outdoor spaces are complimented by a voluminous and elegantly styled interior, featuring fine woods, neutral soft furnishing and silk carpets. This yacht is perfect for entertaining or simply enjoying life on the sea in luxurious comfort.