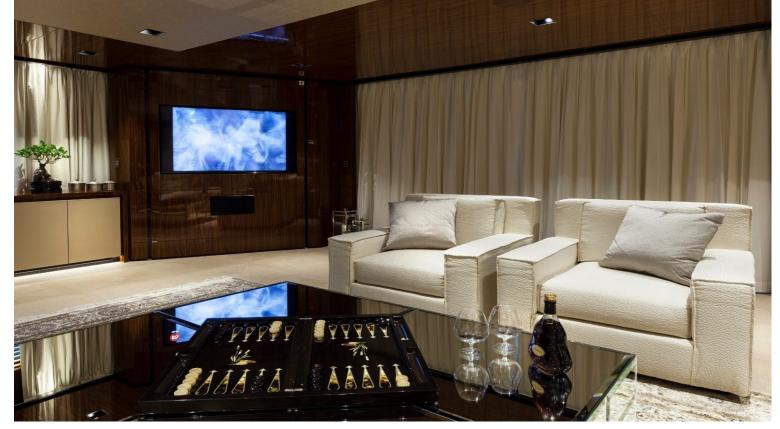

## M/Y ONLY ONE

ONLY ONE is a luxury 46m Baglietto build delivered in 2015. The interior and exterior were both designed by the renowned Francesco Paszkowski. She can sleep up to 10 guests in 5 exquisite staterooms while being accommodated by 9 members of crew. Her top speed is 17 kn being powered by 2x1450 kW CAT engines. Her large outdoor spaces are complimented by a voluminous and elegantly styled interior, featuring fine woods, neutral soft furnishing and silk carpets. This yacht is perfect for entertaining or simply enjoying life on the sea in luxurious comfort.