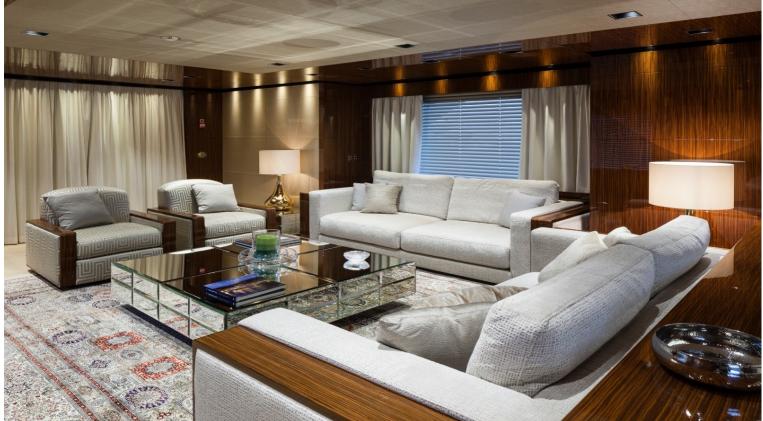

## M/Y ONLY ONE

ONLY ONE is a luxury 46m Baglietto build delivered in 2015. The interior and exterior were both designed by the renowned Francesco Paszkowski. She can sleep up to 10 guests in 5 exquisite staterooms while being accommodated by 9 members of crew. Her top speed is 17 kn being powered by 2x1450 kW CAT engines. Her large outdoor spaces are complimented by a voluminous and elegantly styled interior, featuring fine woods, neutral soft furnishing and silk carpets. This yacht is perfect for entertaining or simply enjoying life on the sea in luxurious comfort.