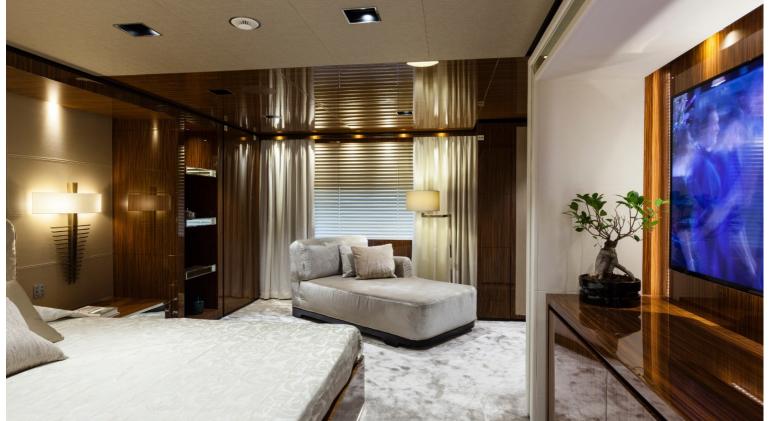

## M/Y ONLY ONE

ONLY ONE is a luxury 46m Baglietto build delivered in 2015. The interior and exterior were both designed by the renowned Francesco Paszkowski. She can sleep up to 10 guests in 5 exquisite staterooms while being accommodated by 9 members of crew. Her top speed is 17 kn being powered by 2x1450 kW CAT engines. Her large outdoor spaces are complimented by a voluminous and elegantly styled interior, featuring fine woods, neutral soft furnishing and silk carpets. This yacht is perfect for entertaining or simply enjoying life on the sea in luxurious comfort.