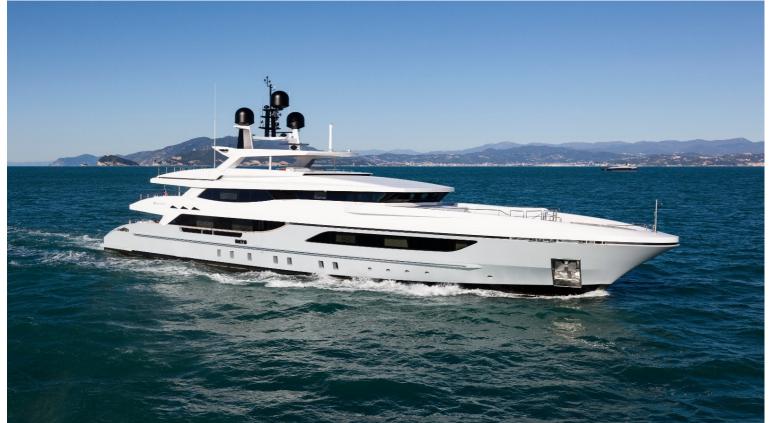

## M/Y ONLY ONE

ONLY ONE is a luxury 46m Baglietto build delivered in 2015. The interior and exterior were both designed by the renowned Francesco Paszkowski. She can sleep up to 10 guests in 5 exquisite staterooms while being accommodated by 9 members of crew. Her top speed is 17 kn being powered by 2x1450 kW CAT engines. Her large outdoor spaces are complimented by a voluminous and elegantly styled interior, featuring fine woods, neutral soft furnishing and silk carpets. This yacht is perfect for entertaining or simply enjoying life on the sea in luxurious comfort.