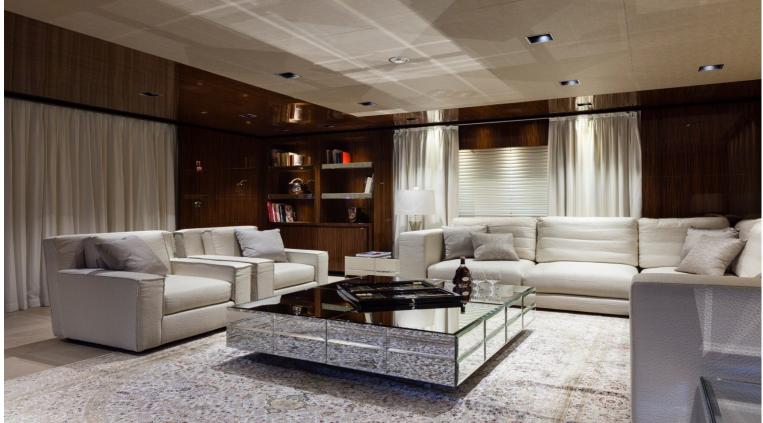

## M/Y ONLY ONE

ONLY ONE is a luxury 46m Baglietto build delivered in 2015. The interior and exterior were both designed by the renowned Francesco Paszkowski. She can sleep up to 10 guests in 5 exquisite staterooms while being accommodated by 9 members of crew. Her top speed is 17 kn being powered by 2x1450 kW CAT engines. Her large outdoor spaces are complimented by a voluminous and elegantly styled interior, featuring fine woods, neutral soft furnishing and silk carpets. This yacht is perfect for entertaining or simply enjoying life on the sea in luxurious comfort.