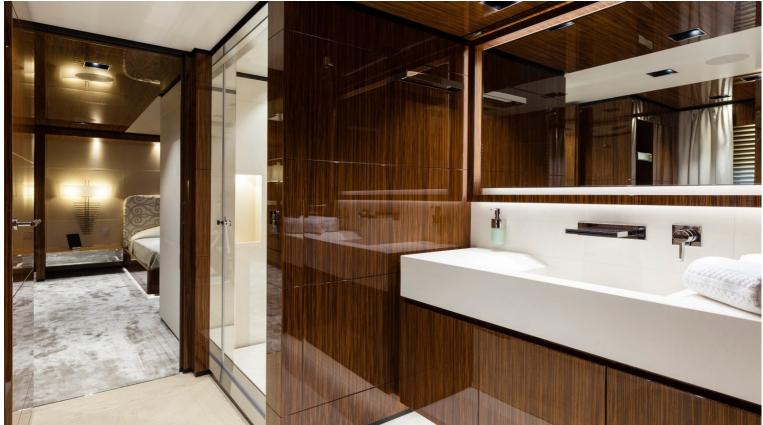

## M/Y ONLY ONE

ONLY ONE is a luxury 46m Baglietto build delivered in 2015. The interior and exterior were both designed by the renowned Francesco Paszkowski. She can sleep up to 10 guests in 5 exquisite staterooms while being accommodated by 9 members of crew. Her top speed is 17 kn being powered by 2x1450 kW CAT engines. Her large outdoor spaces are complimented by a voluminous and elegantly styled interior, featuring fine woods, neutral soft furnishing and silk carpets. This yacht is perfect for entertaining or simply enjoying life on the sea in luxurious comfort.