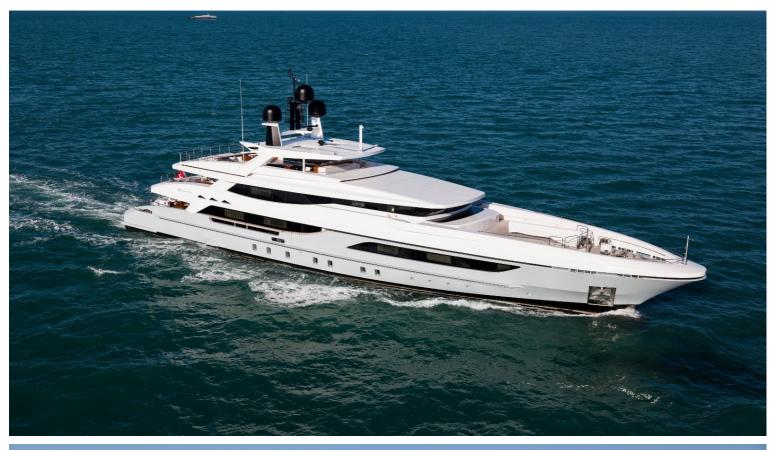

## M/Y ONLY ONE

ONLY ONE is a luxury 46m Baglietto build delivered in 2015. The interior and exterior were both designed by the renowned Francesco Paszkowski. She can sleep up to 10 guests in 5 exquisite staterooms while being accommodated by 9 members of crew. Her top speed is 17 kn being powered by 2x1450 kW CAT engines. Her large outdoor spaces are complimented by a voluminous and elegantly styled interior, featuring fine woods, neutral soft furnishing and silk carpets. This yacht is perfect for entertaining or simply enjoying life on the sea in luxurious comfort.