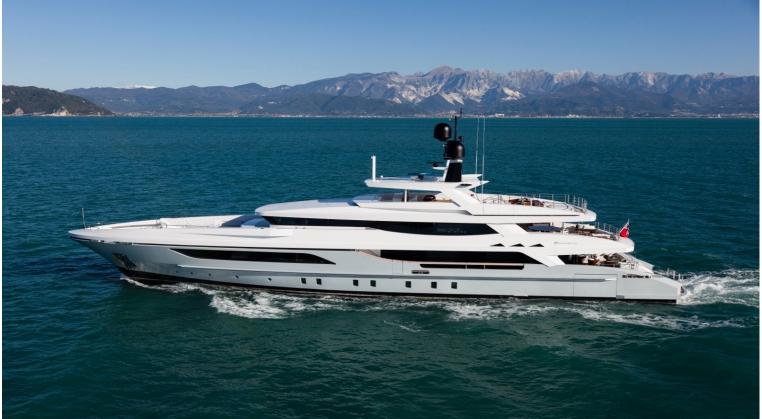

## M/Y ONLY ONE

ONLY ONE is a luxury 46m Baglietto build delivered in 2015. The interior and exterior were both designed by the renowned Francesco Paszkowski. She can sleep up to 10 guests in 5 exquisite staterooms while being accommodated by 9 members of crew. Her top speed is 17 kn being powered by 2x1450 kW CAT engines. Her large outdoor spaces are complimented by a voluminous and elegantly styled interior, featuring fine woods, neutral soft furnishing and silk carpets. This yacht is perfect for entertaining or simply enjoying life on the sea in luxurious comfort.

ДЛИНА

46m

ДВИГАТЕЛИ

2 x CAT 1450 kW

ШИРИНА

9.5m

ГОСТЕЙ/КАЮТ

10/5

ОСАДКА

2.95m

КОЛИЧЕСТВО ЧЛЕНОВ ЭКИПАЖА

9

МАКСИМАЛЬНАЯ СКОРОСТЬ

17kn

ВЕРФЬ

Baglietto

ГОД ПОСТРОЙКИ

2015

ЦЕНА

15,900,000€

PONTE SOLE / SUN DECK

PONTE TIMONIERA / BRIDGE DECK

PONTE SOTTOCOPERTA / LOWER DECK