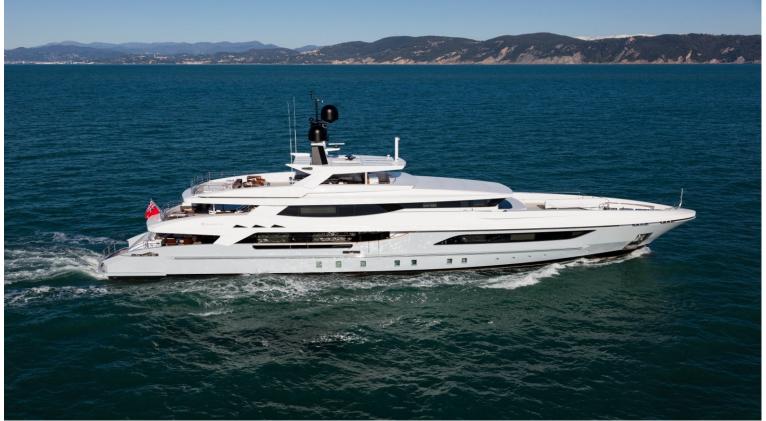

## M/Y ONLY ONE

ONLY ONE is a luxury 46m Baglietto build delivered in 2015. The interior and exterior were both designed by the renowned Francesco Paszkowski. She can sleep up to 10 guests in 5 exquisite staterooms while being accommodated by 9 members of crew. Her top speed is 17 kn being powered by 2x1450 kW CAT engines. Her large outdoor spaces are complimented by a voluminous and elegantly styled interior, featuring fine woods, neutral soft furnishing and silk carpets. This yacht is perfect for entertaining or simply enjoying life on the sea in luxurious comfort.