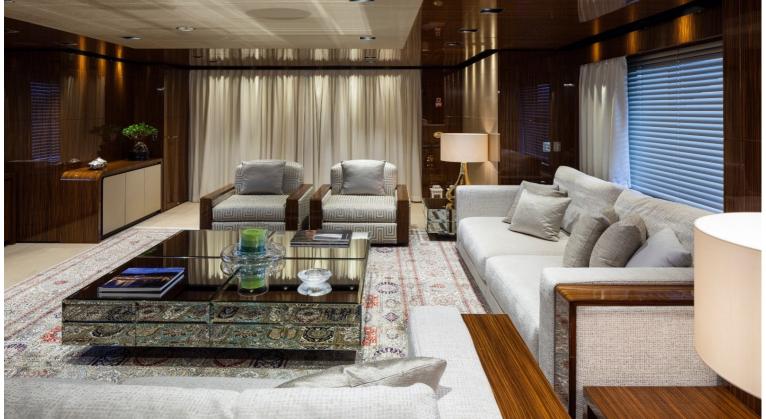

## M/Y ONLY ONE

ONLY ONE is a luxury 46m Baglietto build delivered in 2015. The interior and exterior were both designed by the renowned Francesco Paszkowski. She can sleep up to 10 guests in 5 exquisite staterooms while being accommodated by 9 members of crew. Her top speed is 17 kn being powered by 2x1450 kW CAT engines. Her large outdoor spaces are complimented by a voluminous and elegantly styled interior, featuring fine woods, neutral soft furnishing and silk carpets. This yacht is perfect for entertaining or simply enjoying life on the sea in luxurious comfort.