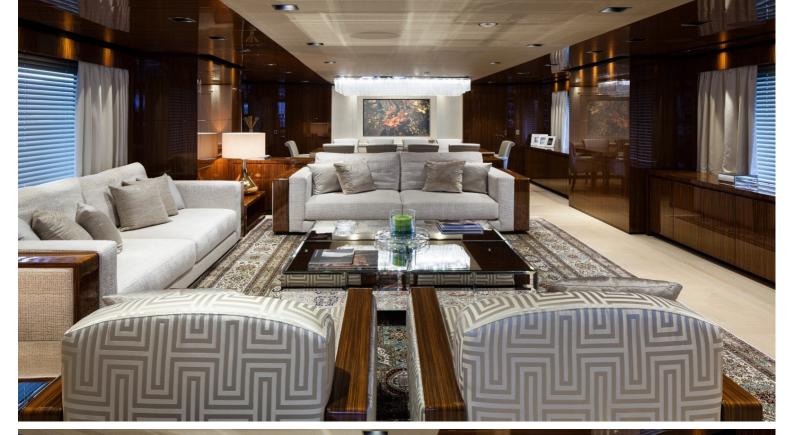

## M/Y ONLY ONE

ONLY ONE is a luxury 46m Baglietto build delivered in 2015. The interior and exterior were both designed by the renowned Francesco Paszkowski. She can sleep up to 10 guests in 5 exquisite staterooms while being accommodated by 9 members of crew. Her top speed is 17 kn being powered by 2x1450 kW CAT engines. Her large outdoor spaces are complimented by a voluminous and elegantly styled interior, featuring fine woods, neutral soft furnishing and silk carpets. This yacht is perfect for entertaining or simply enjoying life on the sea in luxurious comfort.