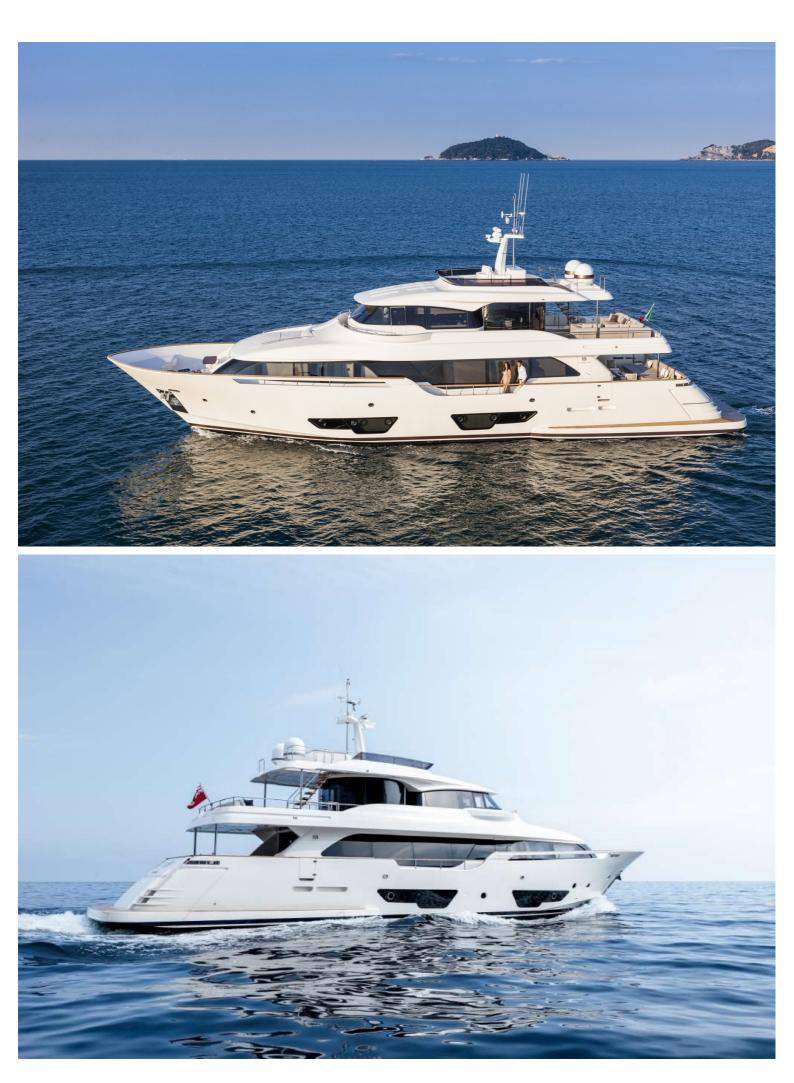

## M/Y SEVEN

Seven, built at the Italian shipyard Ferretti Group in accordance with the RINA standard, the 28-meter beauty, was launched in 2016 and named the 2016 Custom Line Navetta 28.

5 cabins, including a master cabin on the main deck, 2 VIP cabins and 2 guest cabins, can comfortably accommodate up to 10 guests. All cabins are equipped with entertainment centers, televisions with LCD displays and isolated bathrooms. In addition, the layout of the Seven provides cabins for 3 crew members. Designers and maritime architecture worked on the designers of the Zuccon International Project, together with the engineers of the Ferretti Group Engineering Department.