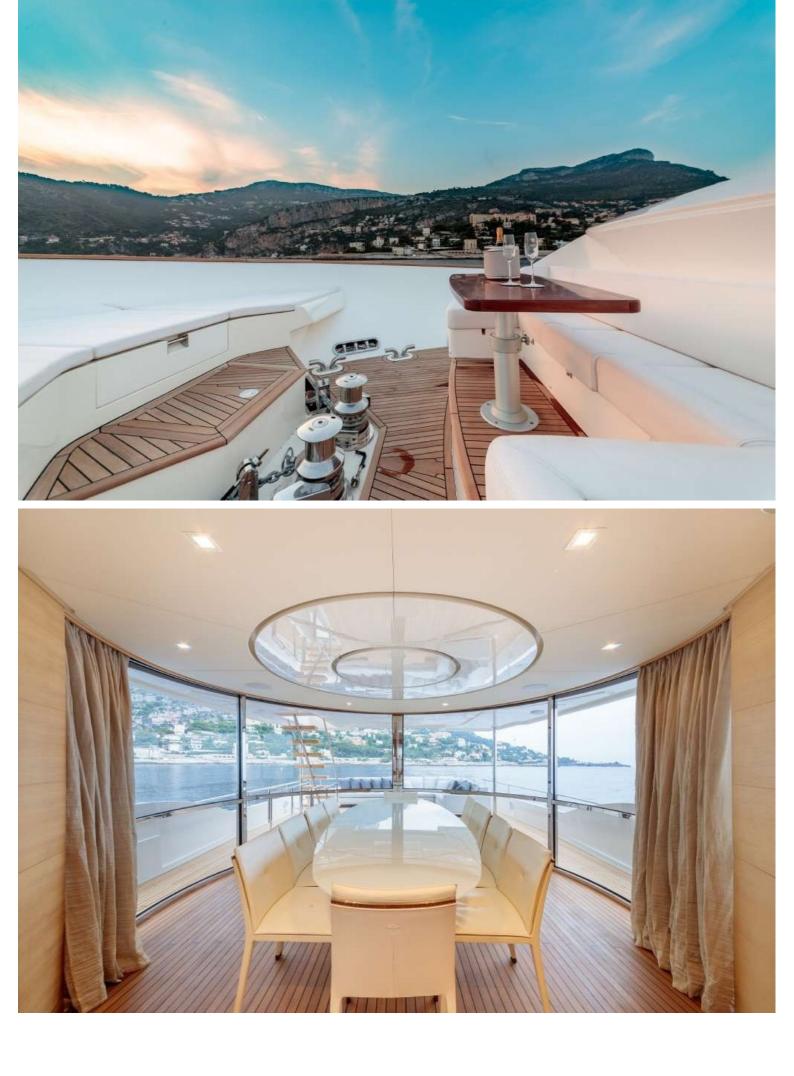

## M/Y SEVEN

Seven, built at the Italian shipyard Ferretti Group in accordance with the RINA standard, the 28-meter beauty, was launched in 2016 and named the 2016 Custom Line Navetta 28.

5 cabins, including a master cabin on the main deck, 2 VIP cabins and 2 guest cabins, can comfortably accommodate up to 10 guests. All cabins are equipped with entertainment centers, televisions with LCD displays and isolated bathrooms. In addition, the layout of the Seven provides cabins for 3 crew members. Designers and maritime architecture worked on the designers of the Zuccon International Project, together with the engineers of the Ferretti Group Engineering Department.