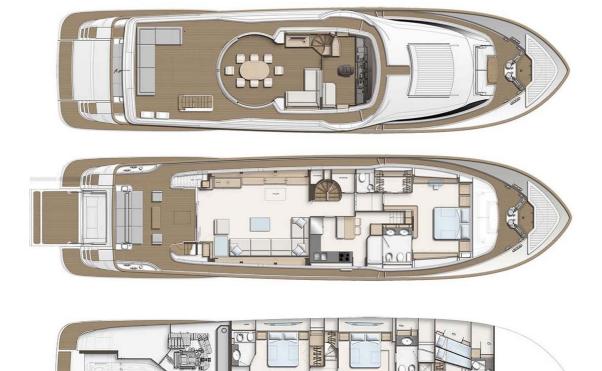

## M/Y SEVEN

Seven, built at the Italian shipyard Ferretti Group in accordance with the RINA standard, the 28-meter beauty, was launched in 2016 and named the 2016 Custom Line Navetta 28.

5 cabins, including a master cabin on the main deck, 2 VIP cabins and 2 guest cabins, can comfortably accommodate up to 10 guests. All cabins are equipped with entertainment centers, televisions with LCD displays and isolated bathrooms. In addition, the layout of the Seven provides cabins for 3 crew members. Designers and maritime architecture worked on the designers of the Zuccon International Project, together with the engineers of the Ferretti Group Engineering Department.