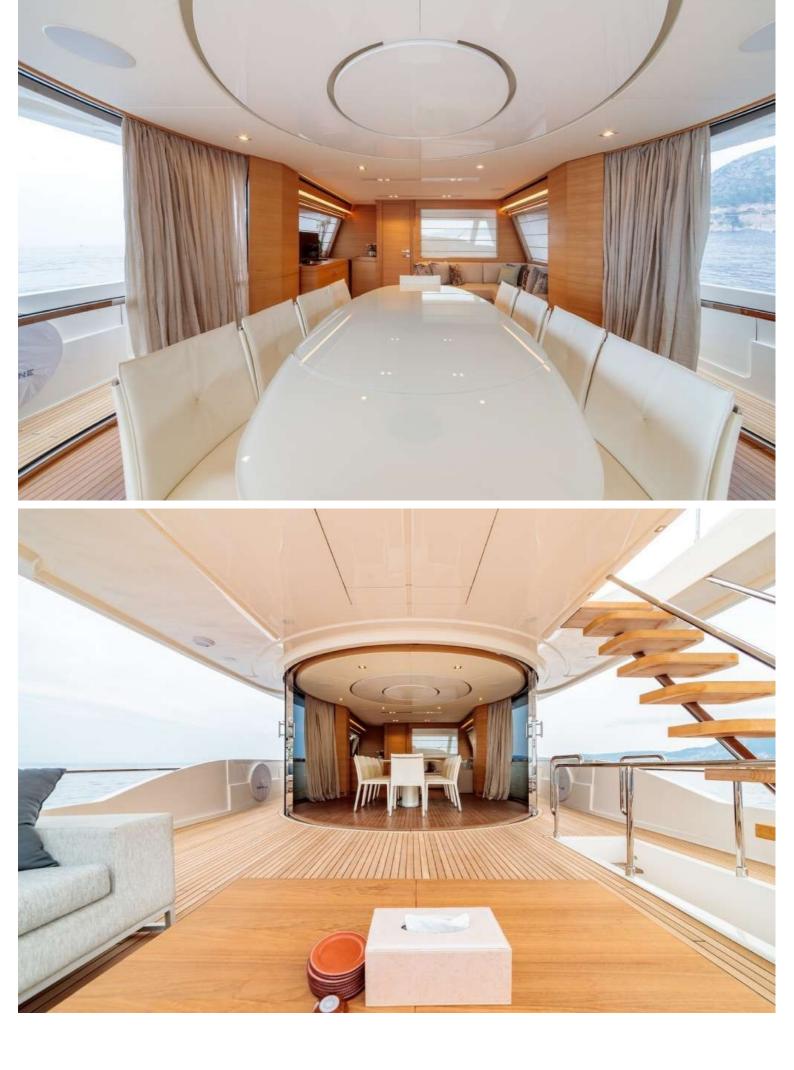

## M/Y SEVEN

Seven, built at the Italian shipyard Ferretti Group in accordance with the RINA standard, the 28-meter beauty, was launched in 2016 and named the 2016 Custom Line Navetta 28.

5 cabins, including a master cabin on the main deck, 2 VIP cabins and 2 guest cabins, can comfortably accommodate up to 10 guests. All cabins are equipped with entertainment centers, televisions with LCD displays and isolated bathrooms. In addition, the layout of the Seven provides cabins for 3 crew members. Designers and maritime architecture worked on the designers of the Zuccon International Project, together with the engineers of the Ferretti Group Engineering Department.