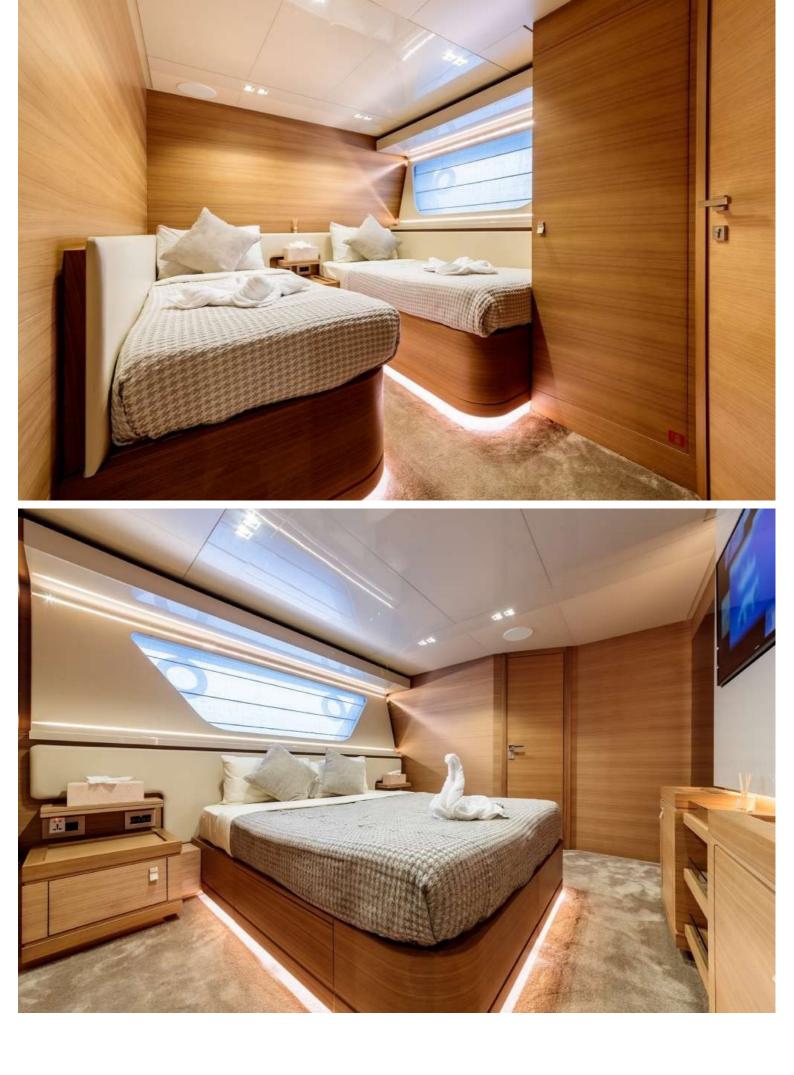

## M/Y SEVEN

Seven, built at the Italian shipyard Ferretti Group in accordance with the RINA standard, the 28-meter beauty, was launched in 2016 and named the 2016 Custom Line Navetta 28.

5 cabins, including a master cabin on the main deck, 2 VIP cabins and 2 guest cabins, can comfortably accommodate up to 10 guests. All cabins are equipped with entertainment centers, televisions with LCD displays and isolated bathrooms. In addition, the layout of the Seven provides cabins for 3 crew members. Designers and maritime architecture worked on the designers of the Zuccon International Project, together with the engineers of the Ferretti Group Engineering Department.