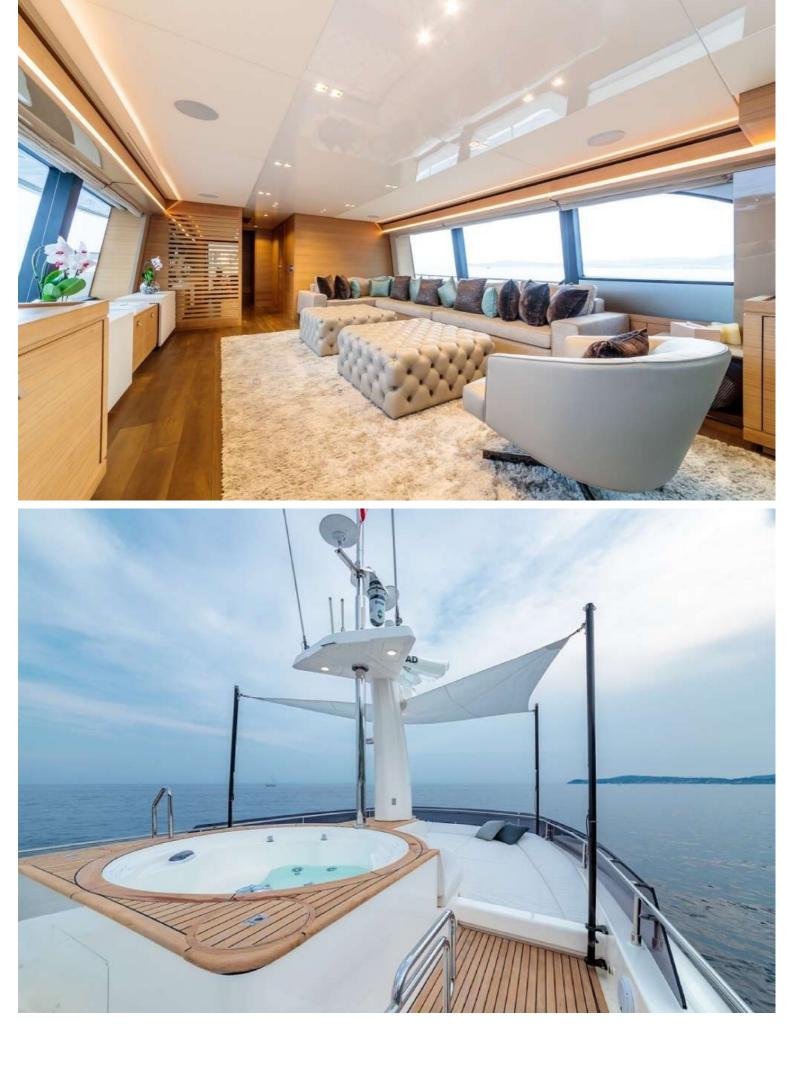

## M/Y SEVEN

Seven, built at the Italian shipyard Ferretti Group in accordance with the RINA standard, the 28-meter beauty, was launched in 2016 and named the 2016 Custom Line Navetta 28.

5 cabins, including a master cabin on the main deck, 2 VIP cabins and 2 guest cabins, can comfortably accommodate up to 10 guests. All cabins are equipped with entertainment centers, televisions with LCD displays and isolated bathrooms. In addition, the layout of the Seven provides cabins for 3 crew members. Designers and maritime architecture worked on the designers of the Zuccon International Project, together with the engineers of the Ferretti Group Engineering Department.

| $\overline{\bigcirc}$                   | $\left \leftrightarrow\right $ | $\overline{\bigcirc}$             | (****)                        |
|-----------------------------------------|--------------------------------|-----------------------------------|-------------------------------|
| длина<br>28.31m                         | ширина<br>7m                   | осадка<br>2.2m                    | максимальная скорость<br>15kn |
| Ō                                       |                                | Å                                 | ŵ                             |
| двигатели<br>2 x 1200.0hp MAN<br>diesel | гостей/кают<br>10/5            | количество членов<br>экипажа<br>4 | BEPФЬ<br>CUSTOM LINE          |
|                                         | \$                             |                                   |                               |
| год постройки<br>2016                   | цена<br><b>5,900,000€</b>      |                                   |                               |