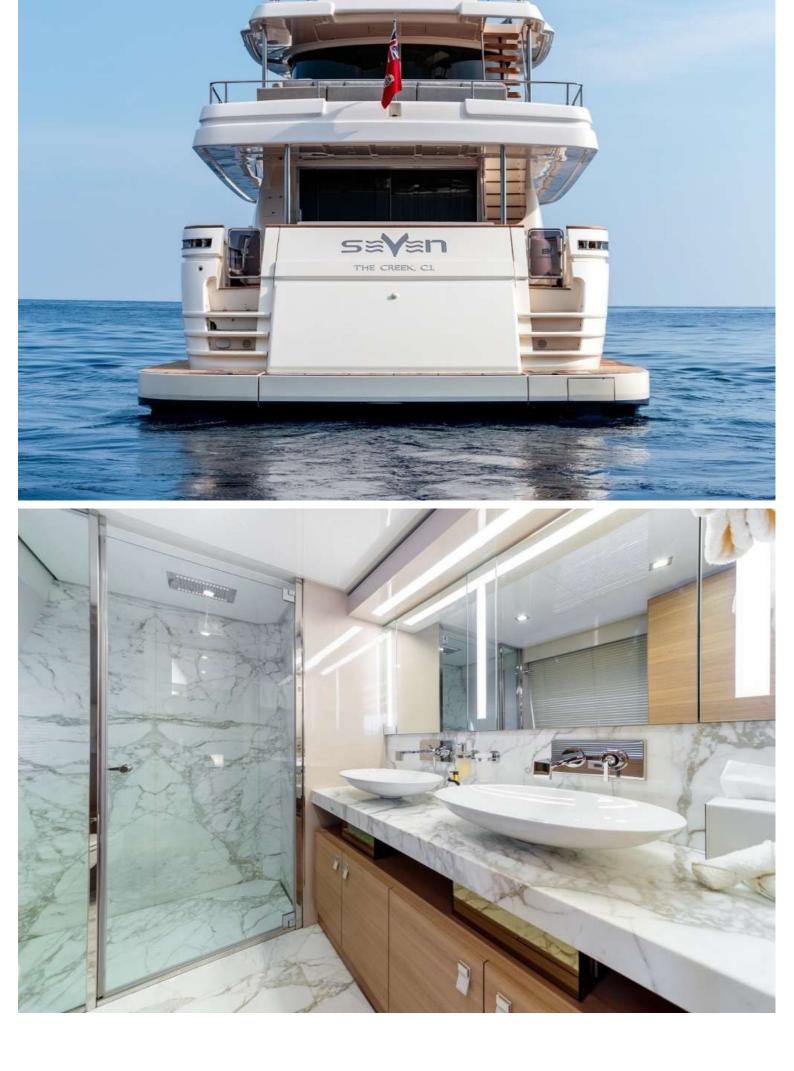

## M/Y SEVEN

Seven, built at the Italian shipyard Ferretti Group in accordance with the RINA standard, the 28-meter beauty, was launched in 2016 and named the 2016 Custom Line Navetta 28.

5 cabins, including a master cabin on the main deck, 2 VIP cabins and 2 guest cabins, can comfortably accommodate up to 10 guests. All cabins are equipped with entertainment centers, televisions with LCD displays and isolated bathrooms. In addition, the layout of the Seven provides cabins for 3 crew members. Designers and maritime architecture worked on the designers of the Zuccon International Project, together with the engineers of the Ferretti Group Engineering Department.

| $\overline{\bigcirc}$                   | $\left \leftrightarrow\right $ | $\overline{\bigcirc}$             | (****)                        |
|-----------------------------------------|--------------------------------|-----------------------------------|-------------------------------|
| длина<br>28.31m                         | ширина<br>7m                   | осадка<br>2.2m                    | максимальная скорость<br>15kn |
| Ō                                       |                                | Å                                 | ŵ                             |
| двигатели<br>2 x 1200.0hp MAN<br>diesel | гостей/кают<br>10/5            | количество членов<br>экипажа<br>4 | BEPФЬ<br>CUSTOM LINE          |
|                                         | \$                             |                                   |                               |
| год постройки<br>2016                   | цена<br><b>5,900,000€</b>      |                                   |                               |