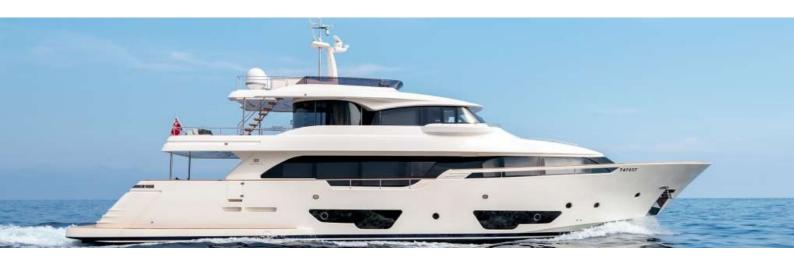

## M/Y SEVEN

Seven, built at the Italian shipyard Ferretti Group in accordance with the RINA standard, the 28-meter beauty, was launched in 2016 and named the 2016 Custom Line Navetta 28.

5 cabins, including a master cabin on the main deck, 2 VIP cabins and 2 guest cabins, can comfortably accommodate up to 10 guests. All cabins are equipped with entertainment centers, televisions with LCD displays and isolated bathrooms. In addition, the layout of the Seven provides cabins for 3 crew members. Designers and maritime architecture worked on the designers of the Zuccon International Project, together with the engineers of the Ferretti Group Engineering Department.

| $\overline{\bigcirc}$                   | $\left \leftrightarrow\right $ | $\overline{\bigcirc}$             | (****)                        |
|-----------------------------------------|--------------------------------|-----------------------------------|-------------------------------|
| длина<br>28.31m                         | ширина<br>7m                   | осадка<br>2.2m                    | максимальная скорость<br>15kn |
| Ō                                       |                                | Å                                 | ŵ                             |
| двигатели<br>2 x 1200.0hp MAN<br>diesel | гостей/кают<br>10/5            | количество членов<br>экипажа<br>4 | BEPФЬ<br>CUSTOM LINE          |
|                                         | \$                             |                                   |                               |
| год постройки<br>2016                   | цена<br><b>5,900,000€</b>      |                                   |                               |