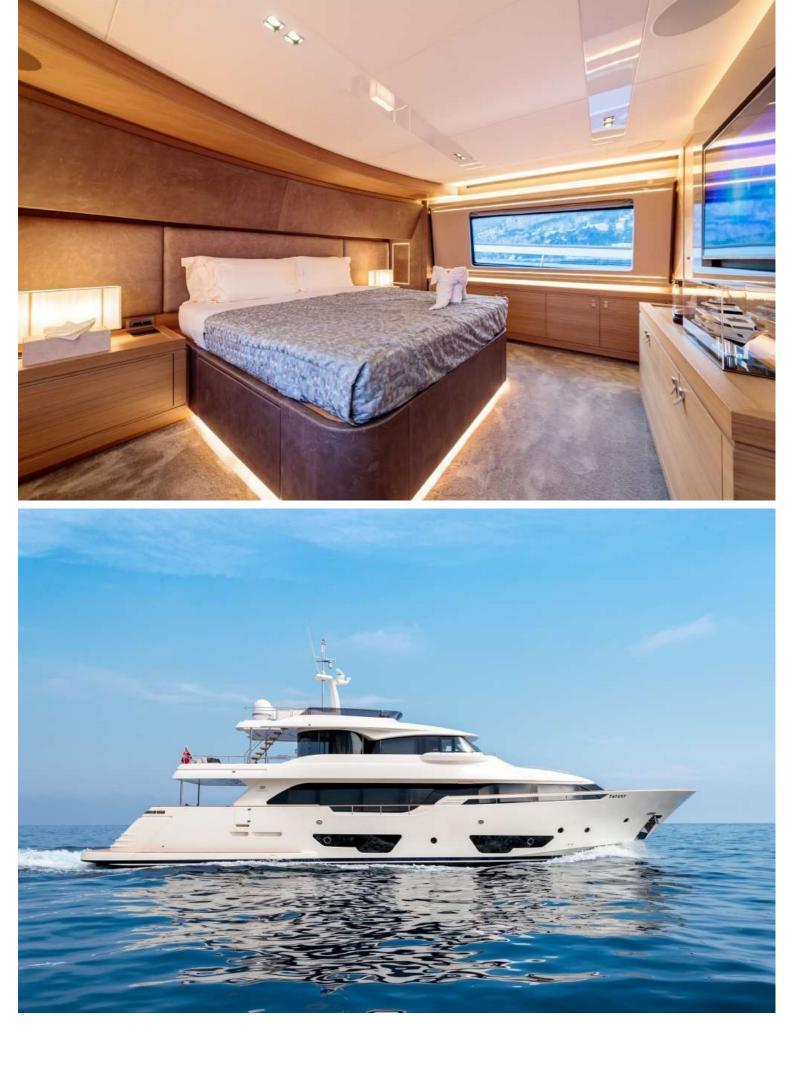

## M/Y SEVEN

Seven, built at the Italian shipyard Ferretti Group in accordance with the RINA standard, the 28-meter beauty, was launched in 2016 and named the 2016 Custom Line Navetta 28.

5 cabins, including a master cabin on the main deck, 2 VIP cabins and 2 guest cabins, can comfortably accommodate up to 10 guests. All cabins are equipped with entertainment centers, televisions with LCD displays and isolated bathrooms. In addition, the layout of the Seven provides cabins for 3 crew members. Designers and maritime architecture worked on the designers of the Zuccon International Project, together with the engineers of the Ferretti Group Engineering Department.

| $\overline{\bigcirc}$                   | $\left \leftrightarrow\right $ | $\overline{\bigcirc}$             | (****)                        |
|-----------------------------------------|--------------------------------|-----------------------------------|-------------------------------|
| длина<br>28.31m                         | ширина<br>7m                   | осадка<br>2.2m                    | максимальная скорость<br>15kn |
| Ō                                       |                                | Å                                 | ŵ                             |
| двигатели<br>2 x 1200.0hp MAN<br>diesel | гостей/кают<br>10/5            | количество членов<br>экипажа<br>4 | BEPФЬ<br>CUSTOM LINE          |
|                                         | \$                             |                                   |                               |
| год постройки<br>2016                   | цена<br><b>5,900,000€</b>      |                                   |                               |