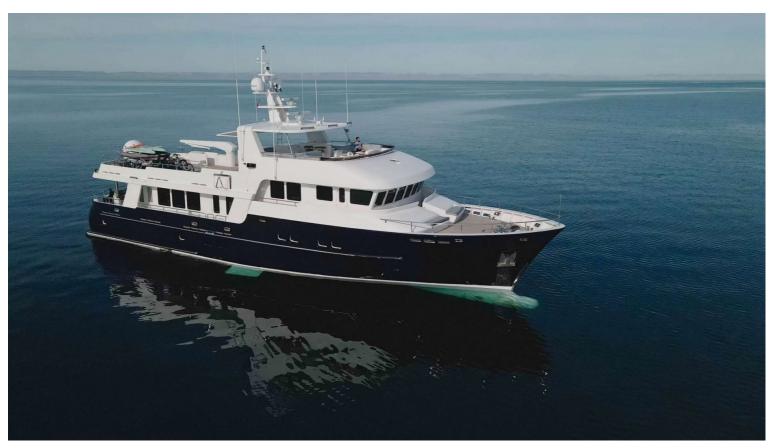

## M/Y SAMSARA

SAMSARA is a RINA classed expedition motor yacht with an unrestricted navigational notation. She was commissioned in 2017/18 in Fort Lauderdale. She was designed to MCA / Lloyds Class 100A1 by noted naval architect John Overing. Samsara is an extremely efficient, stable, and safe boat due to her full displacement, hydrodynamic efficient, round bottom, steel hull (LR steel, 8 -16mm) and the light-weight marine grade aluminum superstructure.