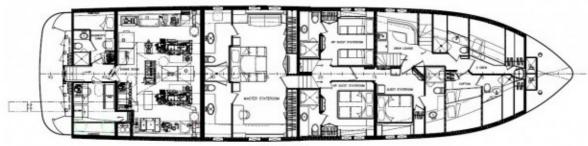

Maxi Marine

ГОД ПОСТРОЙКИ

2017

ЦЕНА

7,170,000€

01 DECK & FLYBRIDGE

MAIN DECK

BELOW DECK

LOWER LEVEL