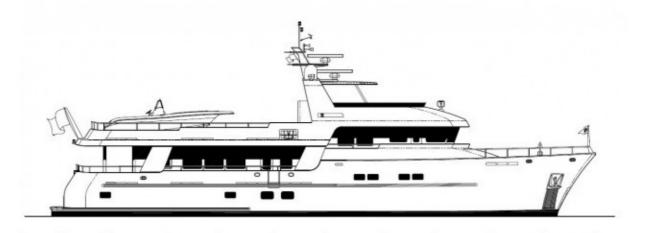

## M/Y SAMSARA

SAMSARA is a RINA classed expedition motor yacht with an unrestricted navigational notation. She was commissioned in 2017/18 in Fort Lauderdale. She was designed to MCA / Lloyds Class 100A1 by noted naval architect John Overing. Samsara is an extremely efficient, stable, and safe boat due to her full displacement, hydrodynamic efficient, round bottom, steel hull (LR steel, 8 -16mm) and the light-weight marine grade aluminum superstructure.

ДЛИНА

30m

ДВИГАТЕЛИ

2x Caterpillar 605 hp

ШИРИНА

7m

ГОСТЕЙ/КАЮТ

8/4

ОСАДКА

2m

МАКСИМАЛЬНАЯ СКОРОСТЬ

14kn

(2)

КОЛИЧЕСТВО ЧЛЕНОВ ЭКИПАЖА

4

ВЕРФЬ

Maxi Marine

ГОД ПОСТРОЙКИ

2017

ЦЕНА

7,170,000€

01 DECK & FLYBRIDGE

MAIN DECK

BELOW DECK