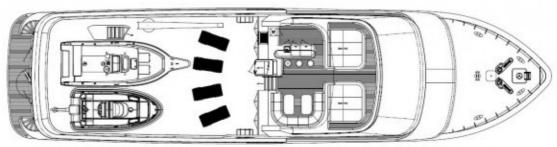

Maxi Marine

ГОД ПОСТРОЙКИ

2017

ЦЕНА

7,170,000€

01 DECK & FLYBRIDGE

MAIN DECK

BELOW DECK