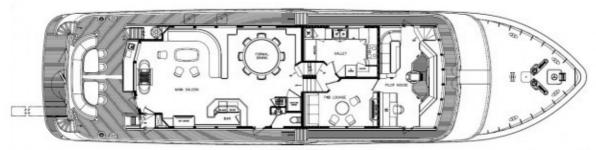

## M/Y SAMSARA

SAMSARA is a RINA classed expedition motor yacht with an unrestricted navigational notation. She was commissioned in 2017/18 in Fort Lauderdale. She was designed to MCA / Lloyds Class 100A1 by noted naval architect John Overing. Samsara is an extremely efficient, stable, and safe boat due to her full displacement, hydrodynamic efficient, round bottom, steel hull (LR steel, 8 -16mm) and the light-weight marine grade aluminum superstructure.



ДЛИНА

30m



ДВИГАТЕЛИ

2x Caterpillar 605 hp



ШИРИНА

7m



ГОСТЕЙ/КАЮТ

8/4



ОСАДКА

2m



МАКСИМАЛЬНАЯ СКОРОСТЬ

14kn

(2)



КОЛИЧЕСТВО ЧЛЕНОВ ЭКИПАЖА

4



ВЕРФЬ

Maxi Marine



ГОД ПОСТРОЙКИ

2017



ЦЕНА

7,170,000€





01 DECK & FLYBRIDGE



MAIN DECK



BELOW DECK



LOWER LEVEL













































## НАШИ КОНТАКТЫ

45 rue Grimaldi 98000 Monaco

Info@dynamiqbrokerage.com

© 2025 DYNAMIQ YACHTS, SARL. All rights reserved.