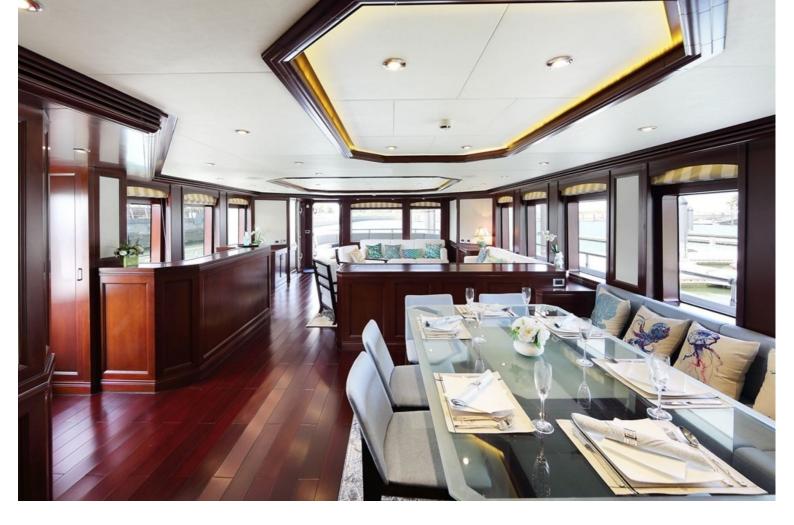

## M/Y SAMSARA

SAMSARA is a RINA classed expedition motor yacht with an unrestricted navigational notation. She was commissioned in 2017/18 in Fort Lauderdale. She was designed to MCA / Lloyds Class 100A1 by noted naval architect John Overing. Samsara is an extremely efficient, stable, and safe boat due to her full displacement, hydrodynamic efficient, round bottom, steel hull (LR steel, 8 -16mm) and the light-weight marine grade aluminum superstructure.