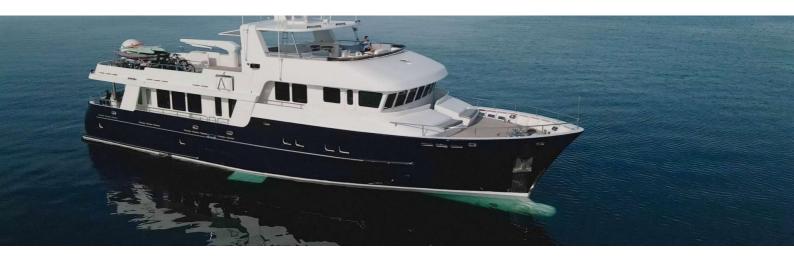

## M/Y SAMSARA

SAMSARA is a RINA classed expedition motor yacht with an unrestricted navigational notation. She was commissioned in 2017/18 in Fort Lauderdale. She was designed to MCA / Lloyds Class 100A1 by noted naval architect John Overing. Samsara is an extremely efficient, stable, and safe boat due to her full displacement, hydrodynamic efficient, round bottom, steel hull (LR steel, 8 -16mm) and the light-weight marine grade aluminum superstructure.

ДЛИНА

30m

ДВИГАТЕЛИ

2x Caterpillar 605 hp

ШИРИНА

7m

ГОСТЕЙ/КАЮТ

8/4

ОСАДКА

2m

МАКСИМАЛЬНАЯ СКОРОСТЬ

14kn

(2)

КОЛИЧЕСТВО ЧЛЕНОВ ЭКИПАЖА

4

ВЕРФЬ

Maxi Marine

ГОД ПОСТРОЙКИ

2017

ЦЕНА

7,170,000€

01 DECK & FLYBRIDGE

MAIN DECK

BELOW DECK