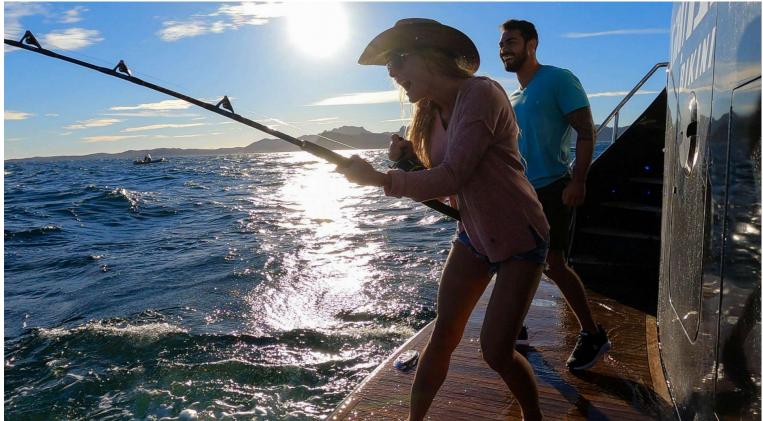

## M/Y SAMSARA

SAMSARA is a RINA classed expedition motor yacht with an unrestricted navigational notation. She was commissioned in 2017/18 in Fort Lauderdale. She was designed to MCA / Lloyds Class 100A1 by noted naval architect John Overing. Samsara is an extremely efficient, stable, and safe boat due to her full displacement, hydrodynamic efficient, round bottom, steel hull (LR steel, 8 -16mm) and the light-weight marine grade aluminum superstructure.