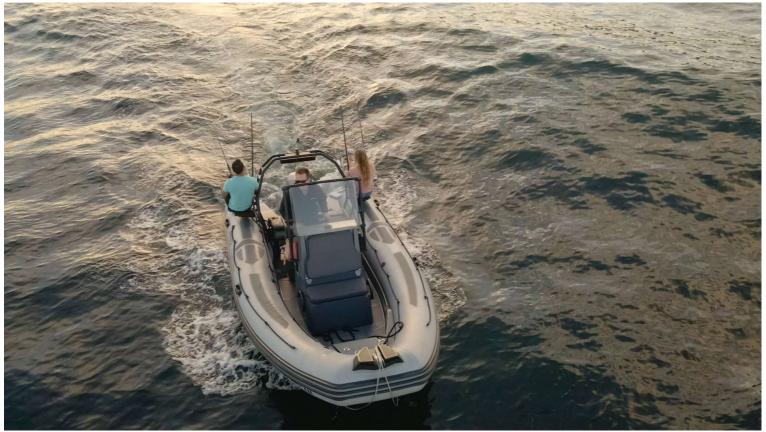

## M/Y SAMSARA

SAMSARA is a RINA classed expedition motor yacht with an unrestricted navigational notation. She was commissioned in 2017/18 in Fort Lauderdale. She was designed to MCA / Lloyds Class 100A1 by noted naval architect John Overing. Samsara is an extremely efficient, stable, and safe boat due to her full displacement, hydrodynamic efficient, round bottom, steel hull (LR steel, 8 -16mm) and the light-weight marine grade aluminum superstructure.