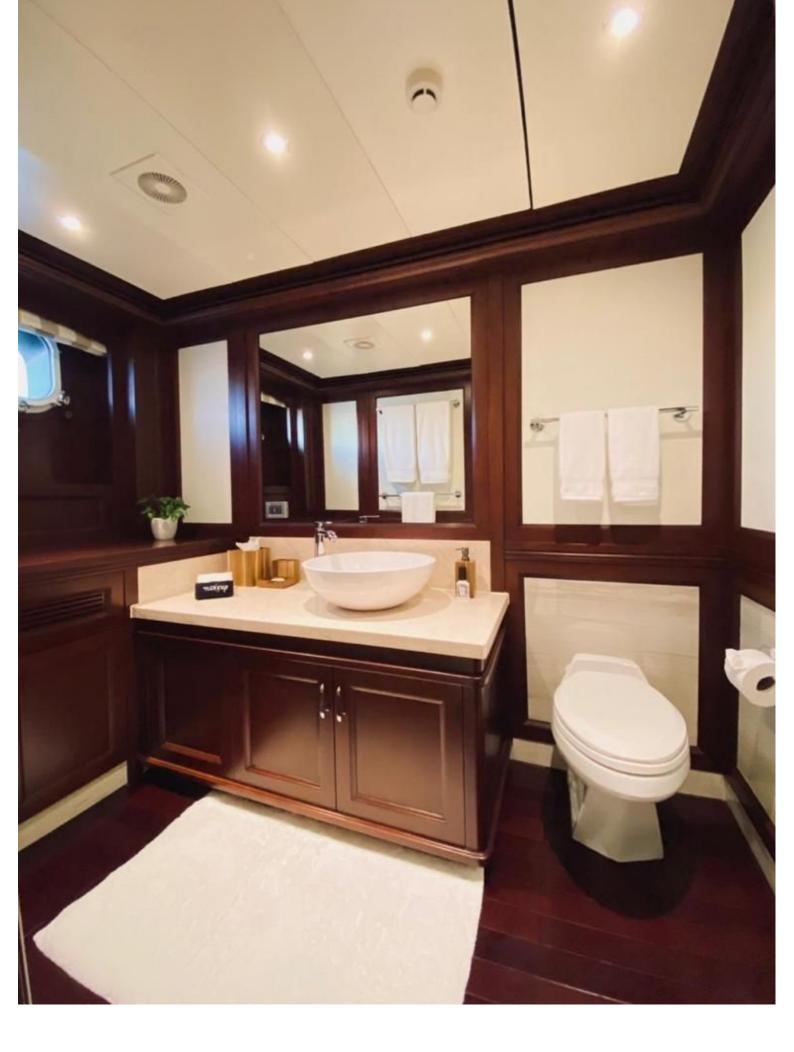

## M/Y SAMSARA

SAMSARA is a RINA classed expedition motor yacht with an unrestricted navigational notation. She was commissioned in 2017/18 in Fort Lauderdale. She was designed to MCA / Lloyds Class 100A1 by noted naval architect John Overing. Samsara is an extremely efficient, stable, and safe boat due to her full displacement, hydrodynamic efficient, round bottom, steel hull (LR steel, 8 -16mm) and the light-weight marine grade aluminum superstructure.