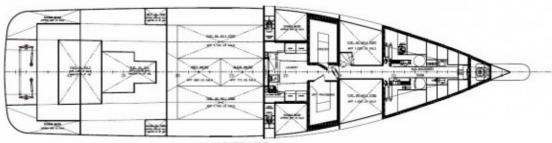

Maxi Marine

ГОД ПОСТРОЙКИ

2017

ЦЕНА

7,170,000€

01 DECK & FLYBRIDGE

MAIN DECK

BELOW DECK

LOWER LEVEL