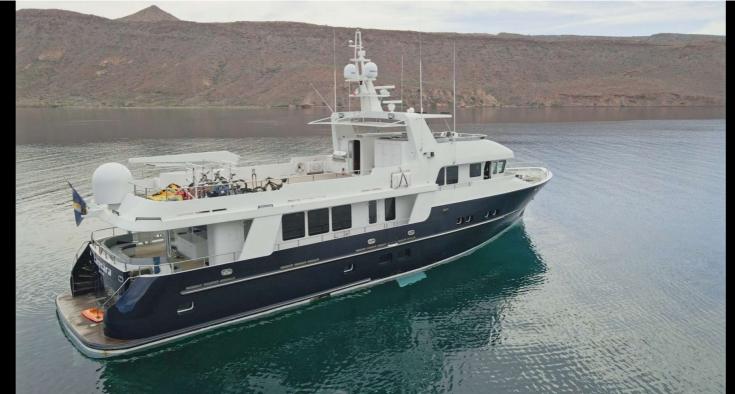

## M/Y SAMSARA

SAMSARA is a RINA classed expedition motor yacht with an unrestricted navigational notation. She was commissioned in 2017/18 in Fort Lauderdale. She was designed to MCA / Lloyds Class 100A1 by noted naval architect John Overing. Samsara is an extremely efficient, stable, and safe boat due to her full displacement, hydrodynamic efficient, round bottom, steel hull (LR steel, 8 -16mm) and the light-weight marine grade aluminum superstructure.