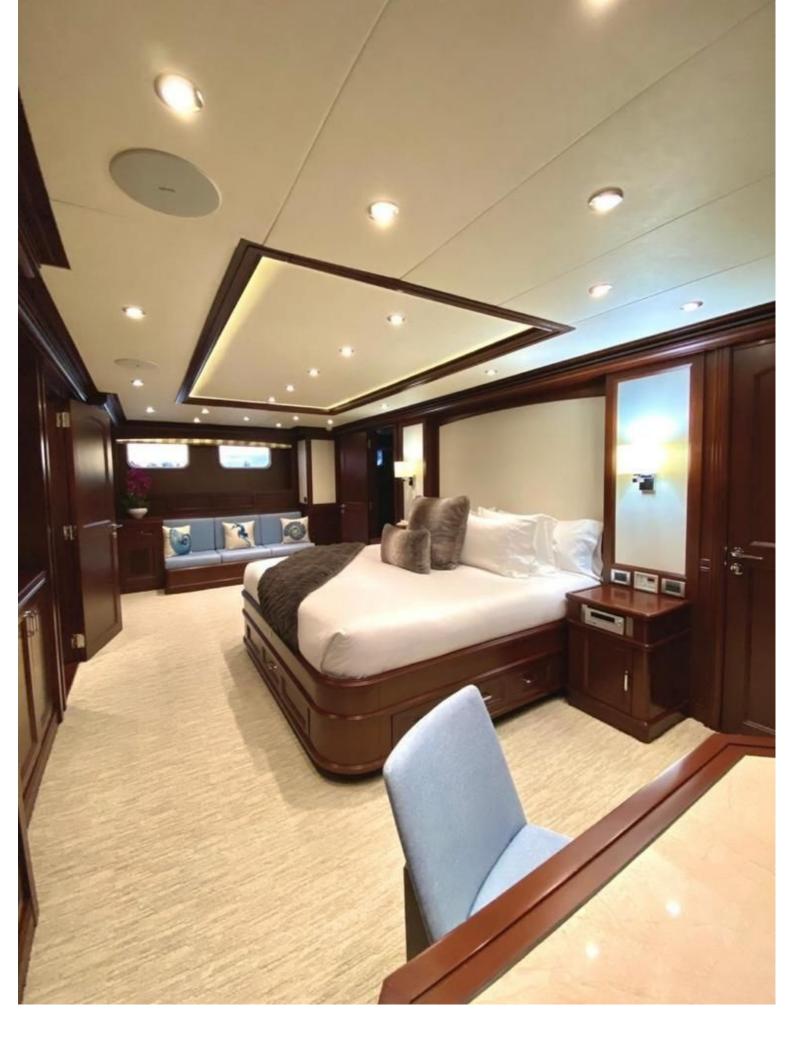

## M/Y SAMSARA

SAMSARA is a RINA classed expedition motor yacht with an unrestricted navigational notation. She was commissioned in 2017/18 in Fort Lauderdale. She was designed to MCA / Lloyds Class 100A1 by noted naval architect John Overing. Samsara is an extremely efficient, stable, and safe boat due to her full displacement, hydrodynamic efficient, round bottom, steel hull (LR steel, 8 -16mm) and the light-weight marine grade aluminum superstructure.