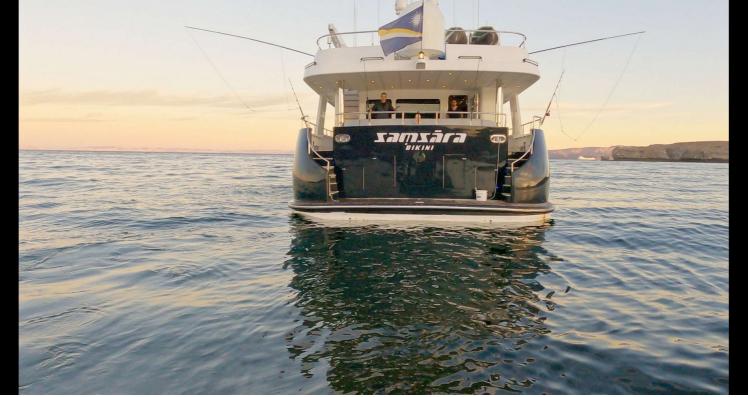

## M/Y SAMSARA

SAMSARA is a RINA classed expedition motor yacht with an unrestricted navigational notation. She was commissioned in 2017/18 in Fort Lauderdale. She was designed to MCA / Lloyds Class 100A1 by noted naval architect John Overing. Samsara is an extremely efficient, stable, and safe boat due to her full displacement, hydrodynamic efficient, round bottom, steel hull (LR steel, 8 -16mm) and the light-weight marine grade aluminum superstructure.