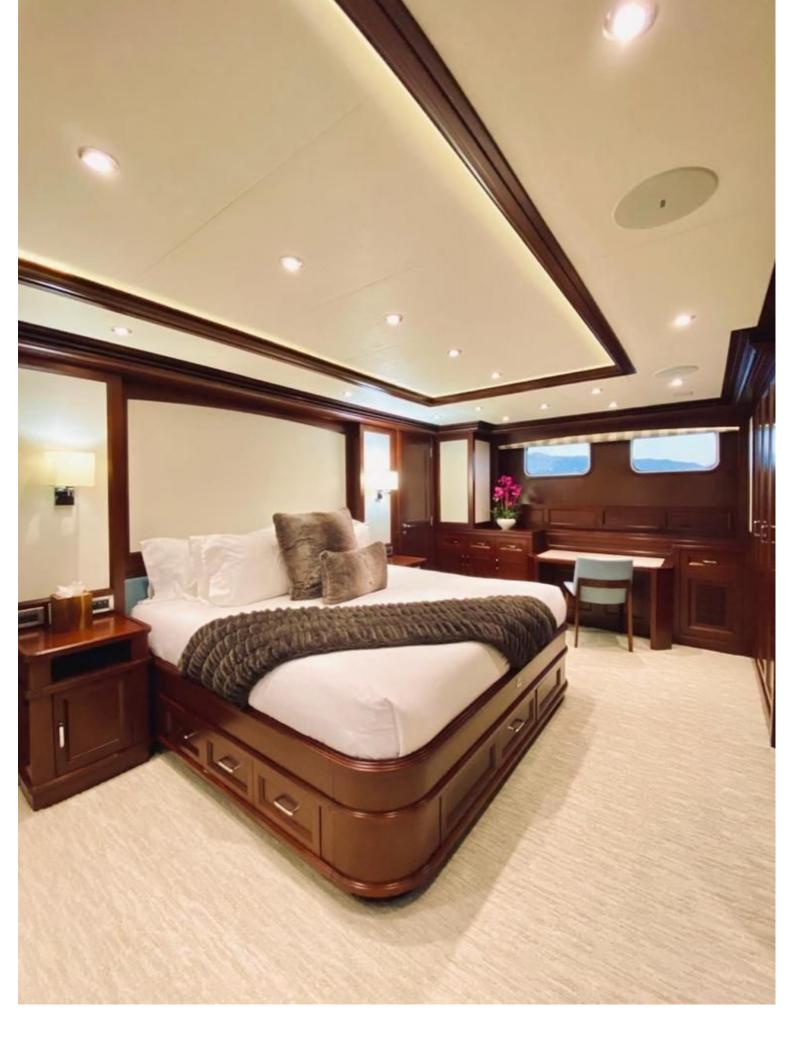

## M/Y SAMSARA

SAMSARA is a RINA classed expedition motor yacht with an unrestricted navigational notation. She was commissioned in 2017/18 in Fort Lauderdale. She was designed to MCA / Lloyds Class 100A1 by noted naval architect John Overing. Samsara is an extremely efficient, stable, and safe boat due to her full displacement, hydrodynamic efficient, round bottom, steel hull (LR steel, 8 -16mm) and the light-weight marine grade aluminum superstructure.