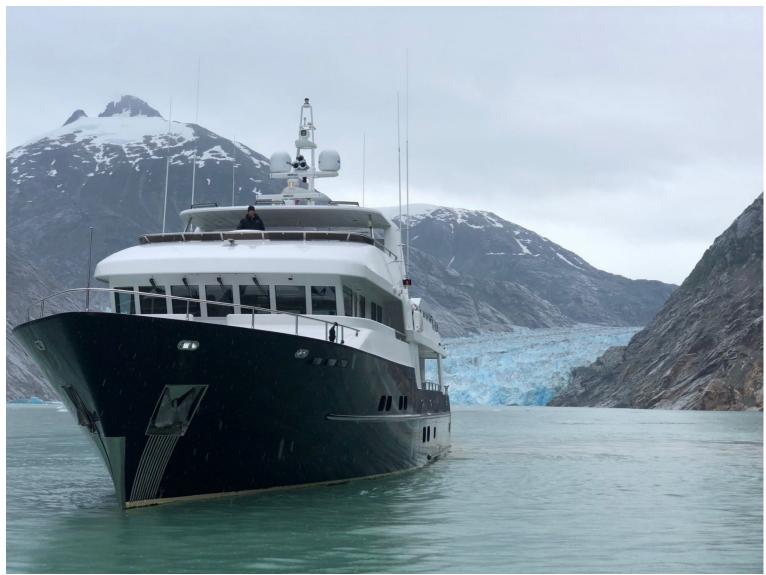

## M/Y SAMSARA

SAMSARA is a RINA classed expedition motor yacht with an unrestricted navigational notation. She was commissioned in 2017/18 in Fort Lauderdale. She was designed to MCA / Lloyds Class 100A1 by noted naval architect John Overing. Samsara is an extremely efficient, stable, and safe boat due to her full displacement, hydrodynamic efficient, round bottom, steel hull (LR steel, 8 -16mm) and the light-weight marine grade aluminum superstructure.