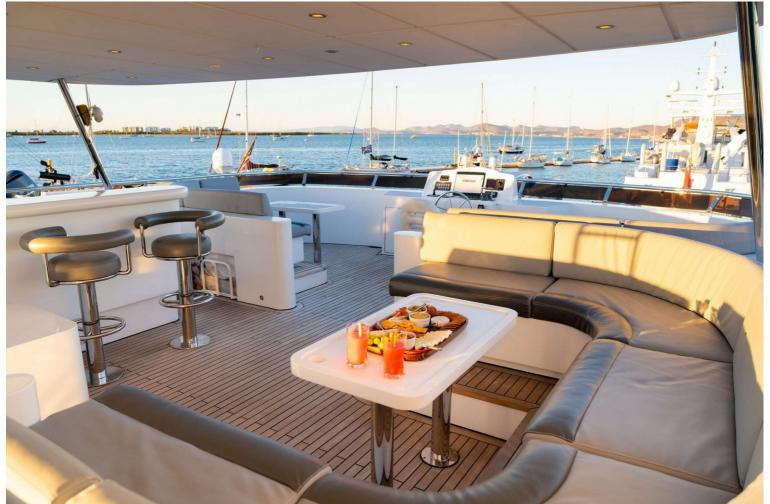

Maxi Marine

ГОД ПОСТРОЙКИ

2017

ЦЕНА

7,170,000€

01 DECK & FLYBRIDGE

MAIN DECK

BELOW DECK