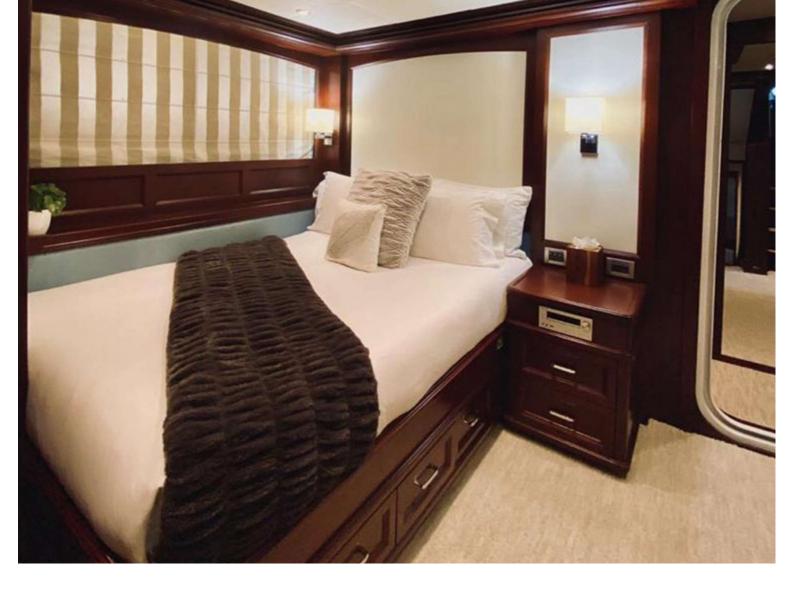

## M/Y SAMSARA

SAMSARA is a RINA classed expedition motor yacht with an unrestricted navigational notation. She was commissioned in 2017/18 in Fort Lauderdale. She was designed to MCA / Lloyds Class 100A1 by noted naval architect John Overing. Samsara is an extremely efficient, stable, and safe boat due to her full displacement, hydrodynamic efficient, round bottom, steel hull (LR steel, 8 -16mm) and the light-weight marine grade aluminum superstructure.



ДЛИНА

30m



ДВИГАТЕЛИ

2x Caterpillar 605 hp



ШИРИНА

7m



ГОСТЕЙ/КАЮТ

8/4



ОСАДКА

2m



МАКСИМАЛЬНАЯ СКОРОСТЬ

14kn

(2)



КОЛИЧЕСТВО ЧЛЕНОВ ЭКИПАЖА

4



ВЕРФЬ

Maxi Marine



ГОД ПОСТРОЙКИ

2017



ЦЕНА

7,170,000€





01 DECK & FLYBRIDGE



MAIN DECK



BELOW DECK



LOWER LEVEL













































## НАШИ КОНТАКТЫ

45 rue Grimaldi 98000 Monaco

Info@dynamiqbrokerage.com

© 2025 DYNAMIQ YACHTS, SARL. All rights reserved.