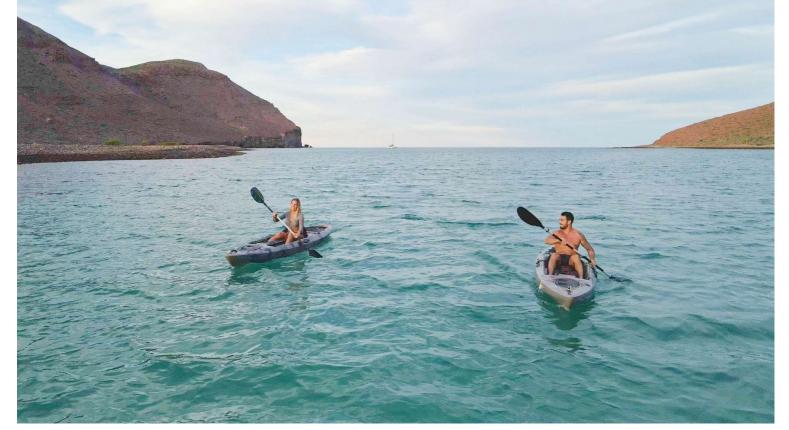

## M/Y SAMSARA

SAMSARA is a RINA classed expedition motor yacht with an unrestricted navigational notation. She was commissioned in 2017/18 in Fort Lauderdale. She was designed to MCA / Lloyds Class 100A1 by noted naval architect John Overing. Samsara is an extremely efficient, stable, and safe boat due to her full displacement, hydrodynamic efficient, round bottom, steel hull (LR steel, 8 -16mm) and the light-weight marine grade aluminum superstructure.