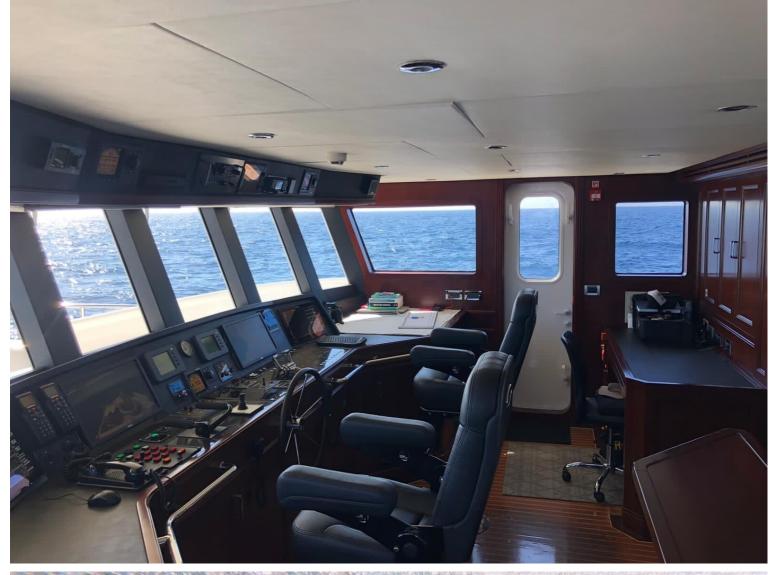

Maxi Marine

ГОД ПОСТРОЙКИ

2017

ЦЕНА

7,170,000€

01 DECK & FLYBRIDGE

MAIN DECK

BELOW DECK