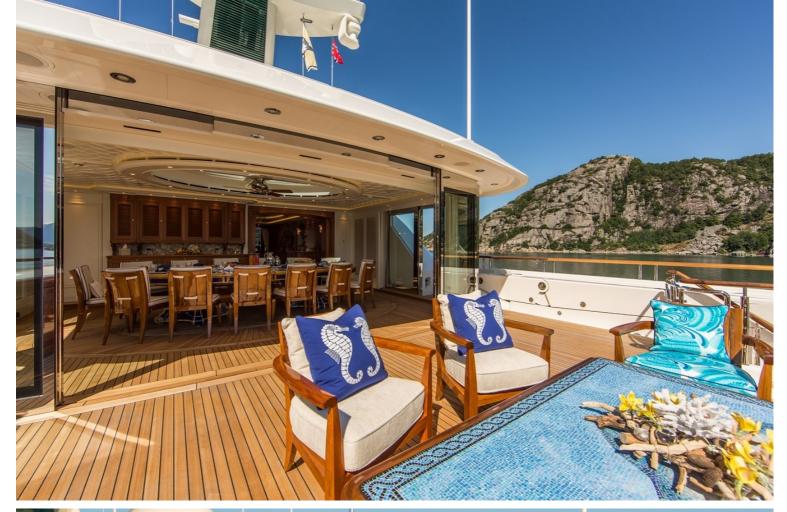

## M/Y SEA OWL

Sea Owl is a very unique yacht, sporting a green hull she stand out wherever she goes. The interior sports a very artistic theme with walls being hand painted with natural scenery immersing you in another world. Measuring 61.67 meters long with a beam of 12.19 meters Sea owl has ample room for 14 guests in 7 very large cabins which feature warm woods and ample lighting thanks to numerous windows. The exterior spaces are very large offering plenty of comfortable seating and plenty of lounging space for relaxing in the sun. The sundeck comprises of a pool surrounded by seating. A fold down transom turns into a very cozy beach club offering easy water access for guests.