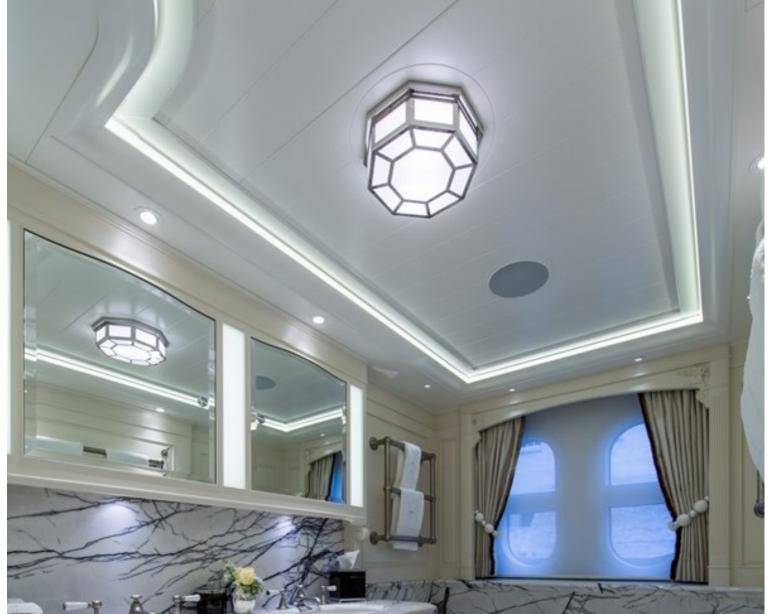

## M/Y SEA OWL

Sea Owl is a very unique yacht, sporting a green hull she stand out wherever she goes. The interior sports a very artistic theme with walls being hand painted with natural scenery immersing you in another world. Measuring 61.67 meters long with a beam of 12.19 meters Sea owl has ample room for 14 guests in 7 very large cabins which feature warm woods and ample lighting thanks to numerous windows. The exterior spaces are very large offering plenty of comfortable seating and plenty of lounging space for relaxing in the sun. The sundeck comprises of a pool surrounded by seating. A fold down transom turns into a very cozy beach club offering easy water access for guests.