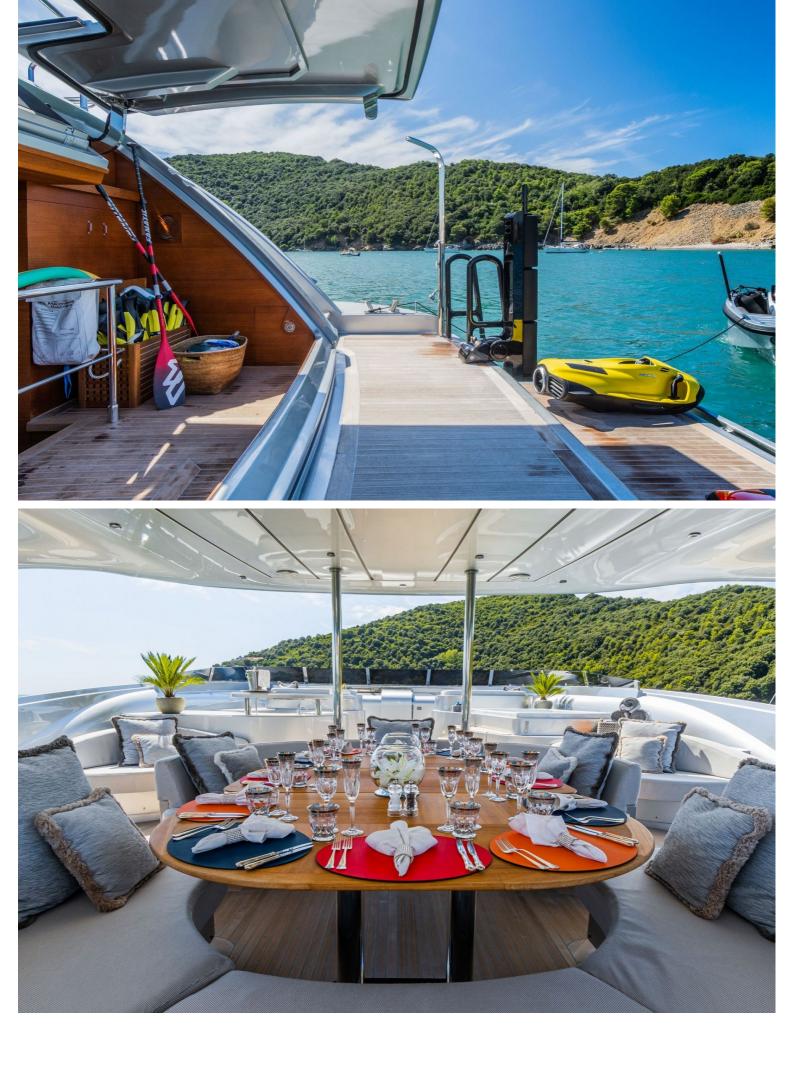

## M/Y SILVER WIND

Ready for a new owner to enjoy her fabulous style. Currently based in Cannes and available for viewings by appointment.

A class apart, Silver Wind turns head in every port with her sleek lines and impresses all who step aboard with an interior design and quality that is a cut above. An unbeatable combination of ISA naval architecture & build and Nuvolari & Lenard interior.

Silver Wind accommodates 10 guests in a spacious master, 1 VIP, 1 Twin and 2 double cabins, making her ideal for cruising with friends. Powered by 2 MTU engines she has a cruising speed of 26 knots and can a top speed of 32 knots.