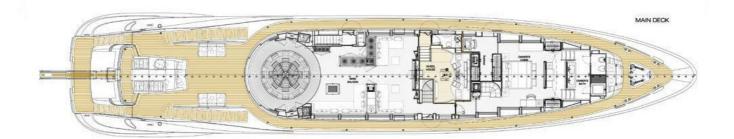

Silver Wind accommodates 10 guests in a spacious master, 1 VIP, 1 Twin and 2 double cabins, making her ideal for cruising with friends. Powered by 2 MTU engines she has a cruising speed of 26 knots and can a top speed of 32 knots.