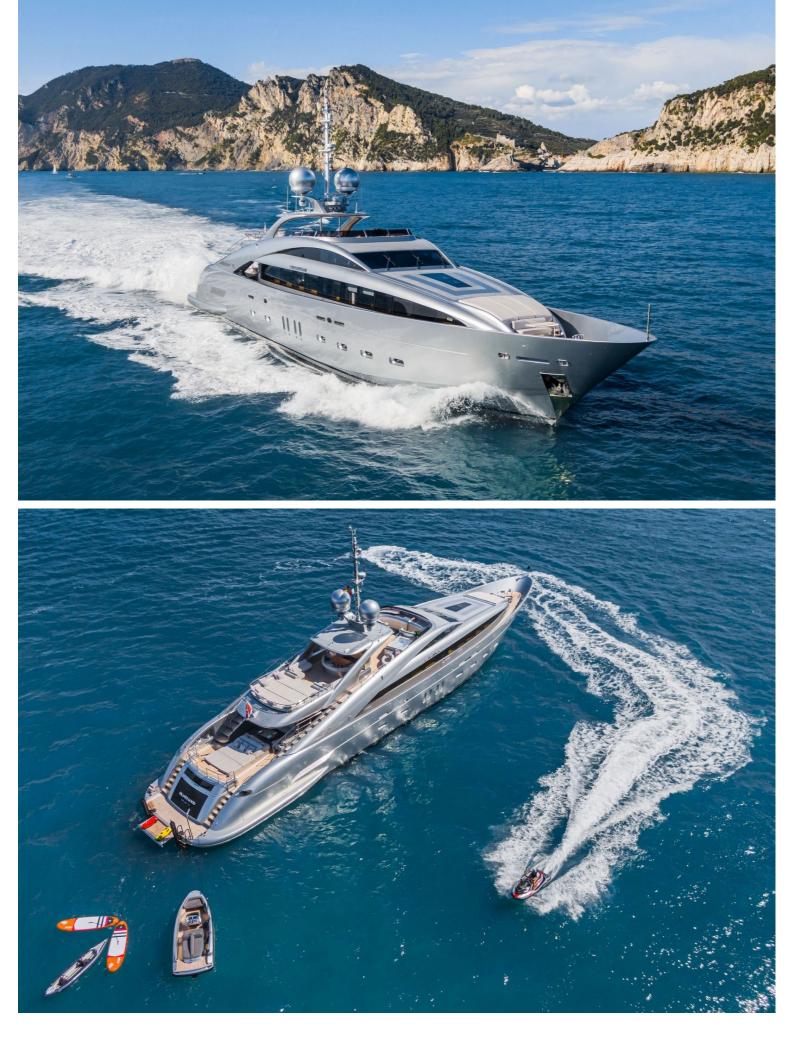

## M/Y SILVER WIND

Ready for a new owner to enjoy her fabulous style. Currently based in Cannes and available for viewings by appointment.

A class apart, Silver Wind turns head in every port with her sleek lines and impresses all who step aboard with an interior design and quality that is a cut above. An unbeatable combination of ISA naval architecture & build and Nuvolari & Lenard interior.

Silver Wind accommodates 10 guests in a spacious master, 1 VIP, 1 Twin and 2 double cabins, making her ideal for cruising with friends. Powered by 2 MTU engines she has a cruising speed of 26 knots and can a top speed of 32 knots.