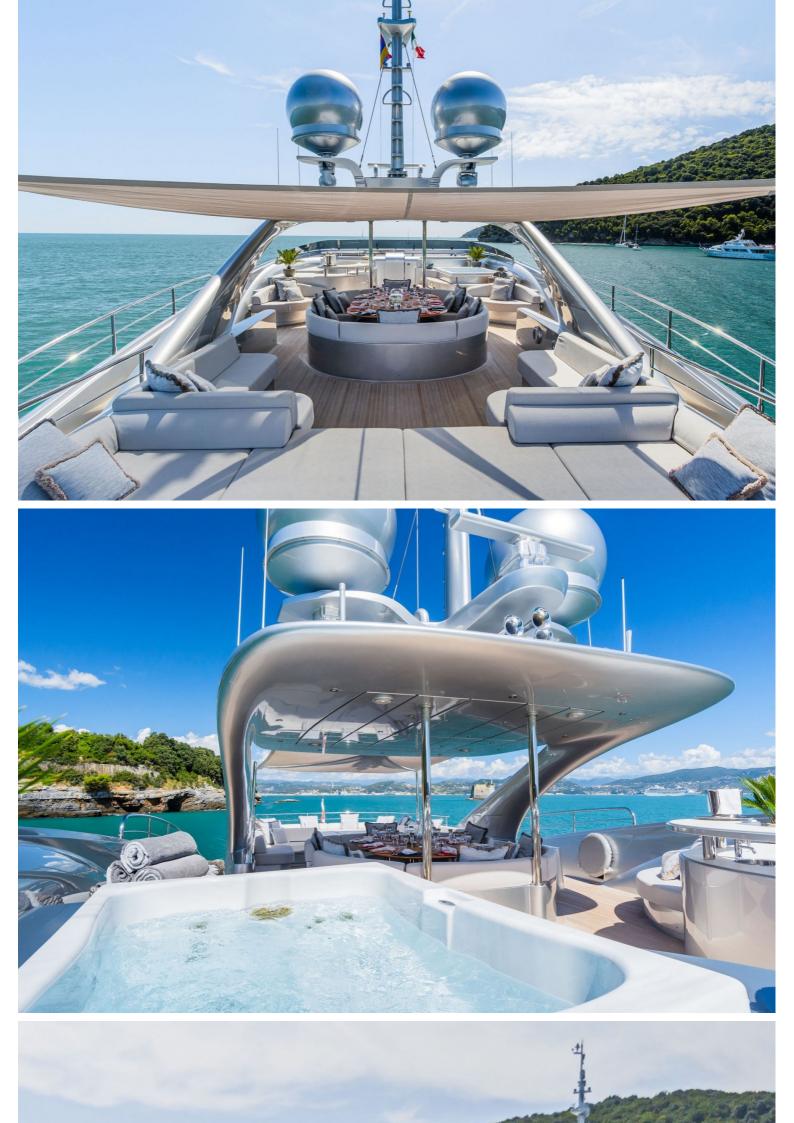

## M/Y SILVER WIND

Ready for a new owner to enjoy her fabulous style. Currently based in Cannes and available for viewings by appointment.

A class apart, Silver Wind turns head in every port with her sleek lines and impresses all who step aboard with an interior design and quality that is a cut above. An unbeatable combination of ISA naval architecture & build and Nuvolari & Lenard interior.

Silver Wind accommodates 10 guests in a spacious master, 1 VIP, 1 Twin and 2 double cabins, making her ideal for cruising with friends. Powered by 2 MTU engines she has a cruising speed of 26 knots and can a top speed of 32 knots.