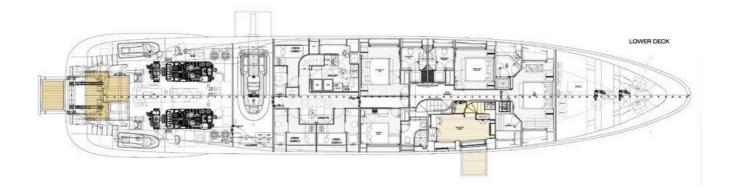

Silver Wind accommodates 10 guests in a spacious master, 1 VIP, 1 Twin and 2 double cabins, making her ideal for cruising with friends. Powered by 2 MTU engines she has a cruising speed of 26 knots and can a top speed of 32 knots.