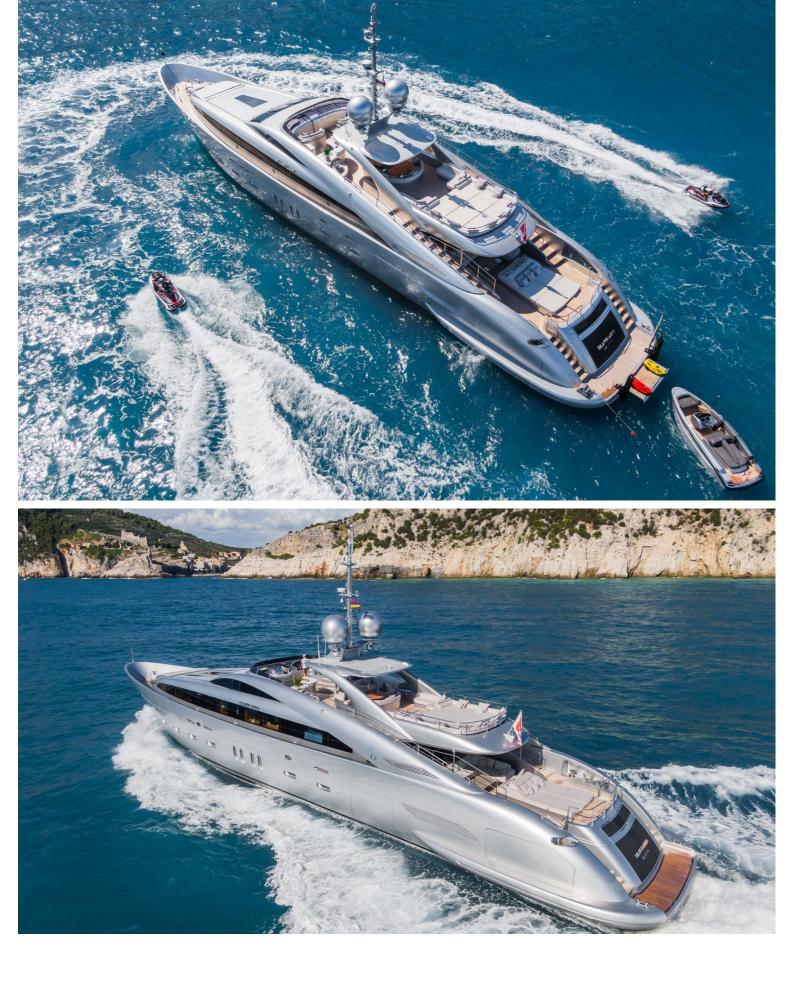

## M/Y SILVER WIND

Ready for a new owner to enjoy her fabulous style. Currently based in Cannes and available for viewings by appointment.

A class apart, Silver Wind turns head in every port with her sleek lines and impresses all who step aboard with an interior design and quality that is a cut above. An unbeatable combination of ISA naval architecture & build and Nuvolari & Lenard interior.

Silver Wind accommodates 10 guests in a spacious master, 1 VIP, 1 Twin and 2 double cabins, making her ideal for cruising with friends. Powered by 2 MTU engines she has a cruising speed of 26 knots and can a top speed of 32 knots.