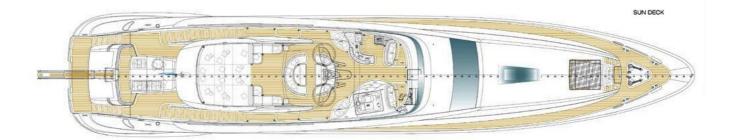

Silver Wind accommodates 10 guests in a spacious master, 1 VIP, 1 Twin and 2 double cabins, making her ideal for cruising with friends. Powered by 2 MTU engines she has a cruising speed of 26 knots and can a top speed of 32 knots.