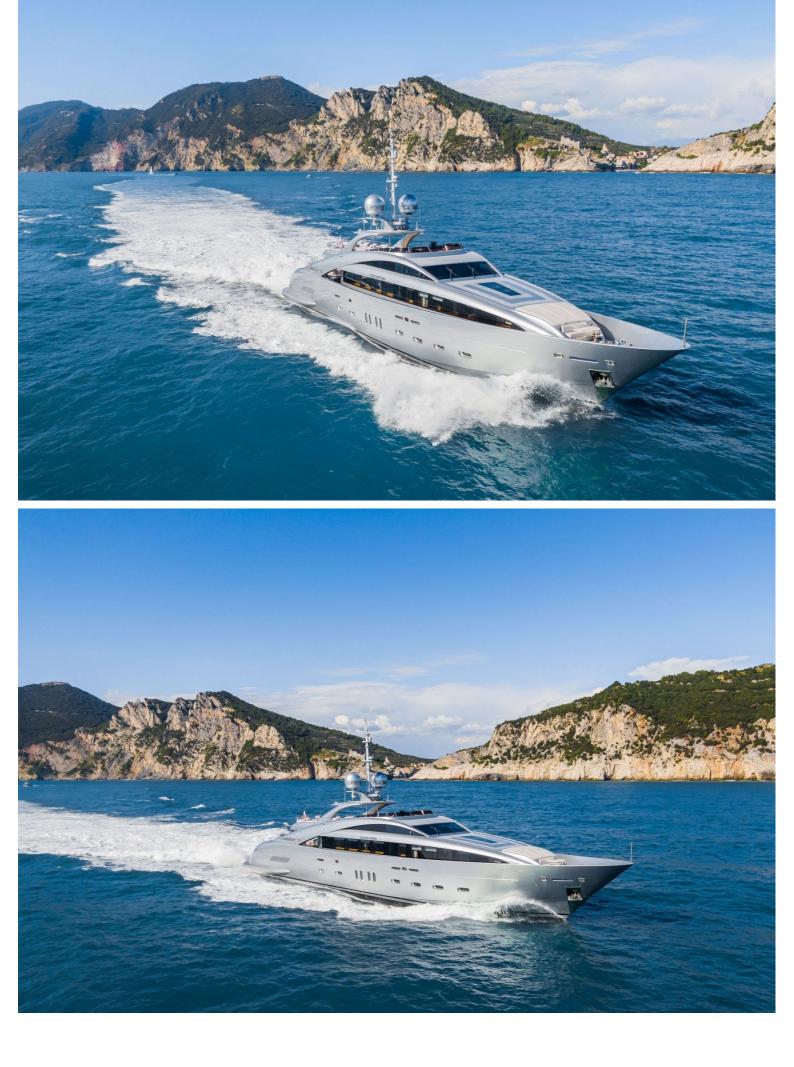

## M/Y SILVER WIND

Ready for a new owner to enjoy her fabulous style. Currently based in Cannes and available for viewings by appointment.

A class apart, Silver Wind turns head in every port with her sleek lines and impresses all who step aboard with an interior design and quality that is a cut above. An unbeatable combination of ISA naval architecture & build and Nuvolari & Lenard interior.

Silver Wind accommodates 10 guests in a spacious master, 1 VIP, 1 Twin and 2 double cabins, making her ideal for cruising with friends. Powered by 2 MTU engines she has a cruising speed of 26 knots and can a top speed of 32 knots.