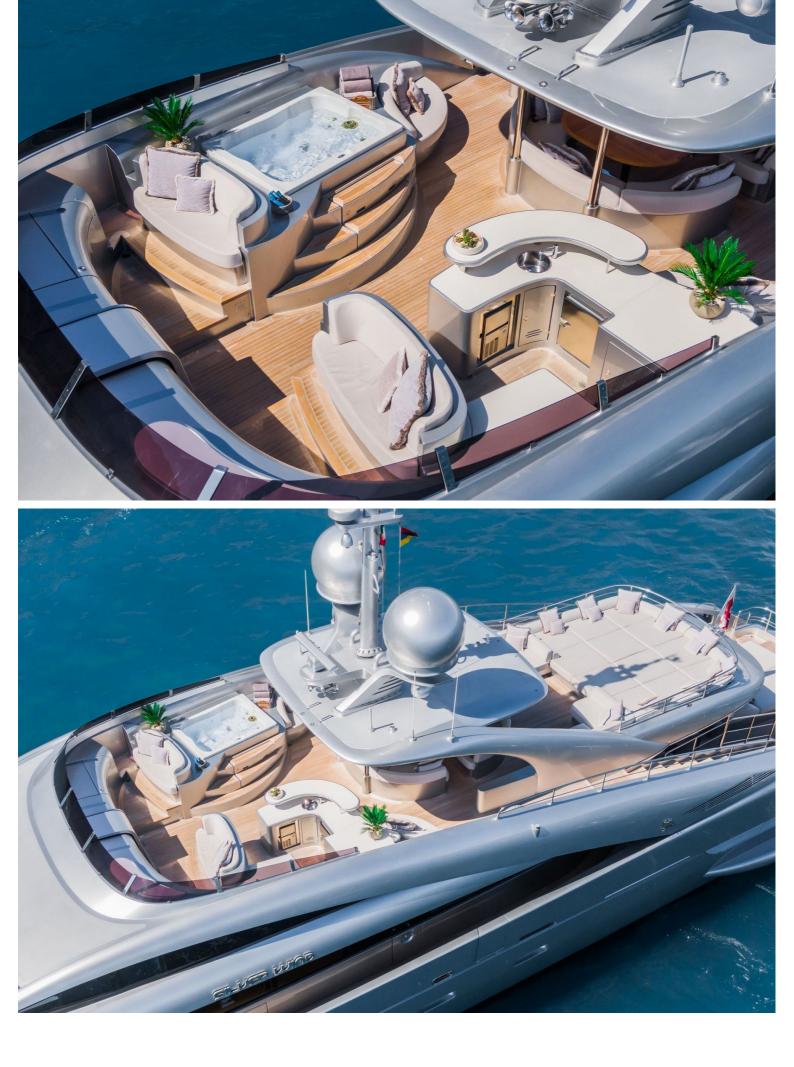

## M/Y SILVER WIND

Ready for a new owner to enjoy her fabulous style. Currently based in Cannes and available for viewings by appointment.

A class apart, Silver Wind turns head in every port with her sleek lines and impresses all who step aboard with an interior design and quality that is a cut above. An unbeatable combination of ISA naval architecture & build and Nuvolari & Lenard interior.

Silver Wind accommodates 10 guests in a spacious master, 1 VIP, 1 Twin and 2 double cabins, making her ideal for cruising with friends. Powered by 2 MTU engines she has a cruising speed of 26 knots and can a top speed of 32 knots.