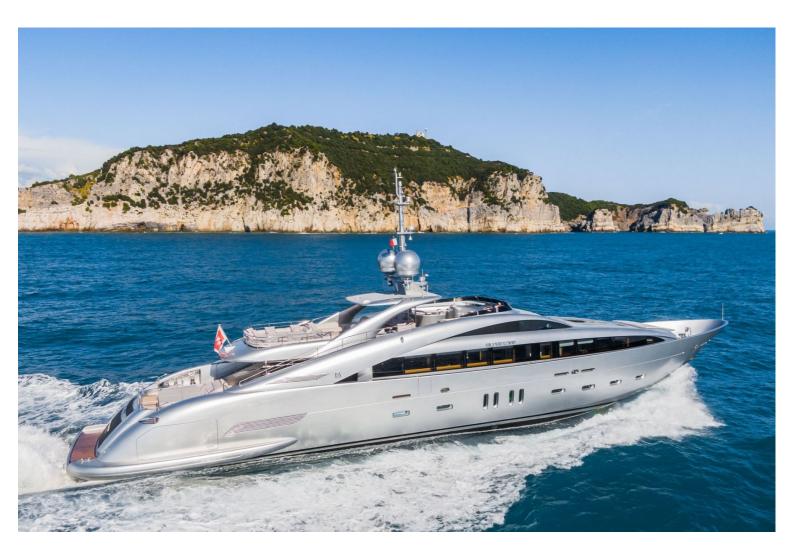

## M/Y SILVER WIND

Ready for a new owner to enjoy her fabulous style. Currently based in Cannes and available for viewings by appointment.

A class apart, Silver Wind turns head in every port with her sleek lines and impresses all who step aboard with an interior design and quality that is a cut above. An unbeatable combination of ISA naval architecture & build and Nuvolari & Lenard interior.

Silver Wind accommodates 10 guests in a spacious master, 1 VIP, 1 Twin and 2 double cabins, making her ideal for cruising with friends. Powered by 2 MTU engines she has a cruising speed of 26 knots and can a top speed of 32 knots.