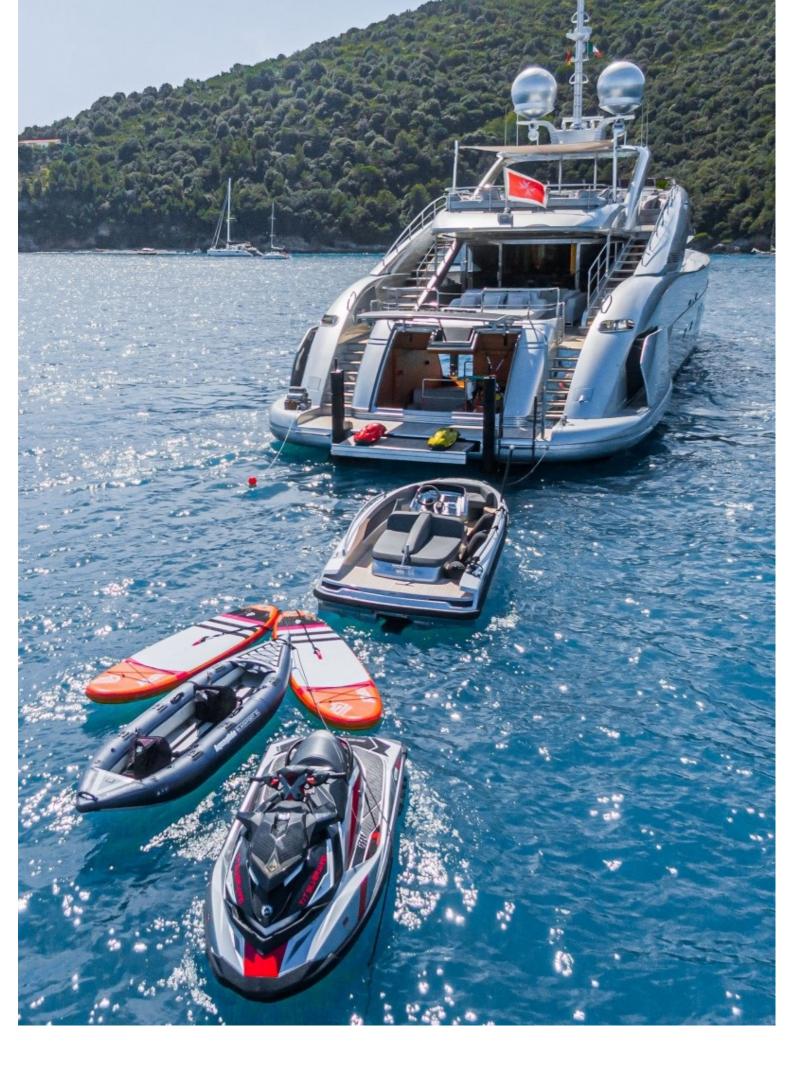

## M/Y SILVER WIND

Ready for a new owner to enjoy her fabulous style. Currently based in Cannes and available for viewings by appointment.

A class apart, Silver Wind turns head in every port with her sleek lines and impresses all who step aboard with an interior design and quality that is a cut above. An unbeatable combination of ISA naval architecture & build and Nuvolari & Lenard interior.

Silver Wind accommodates 10 guests in a spacious master, 1 VIP, 1 Twin and 2 double cabins, making her ideal for cruising with friends. Powered by 2 MTU engines she has a cruising speed of 26 knots and can a top speed of 32 knots.