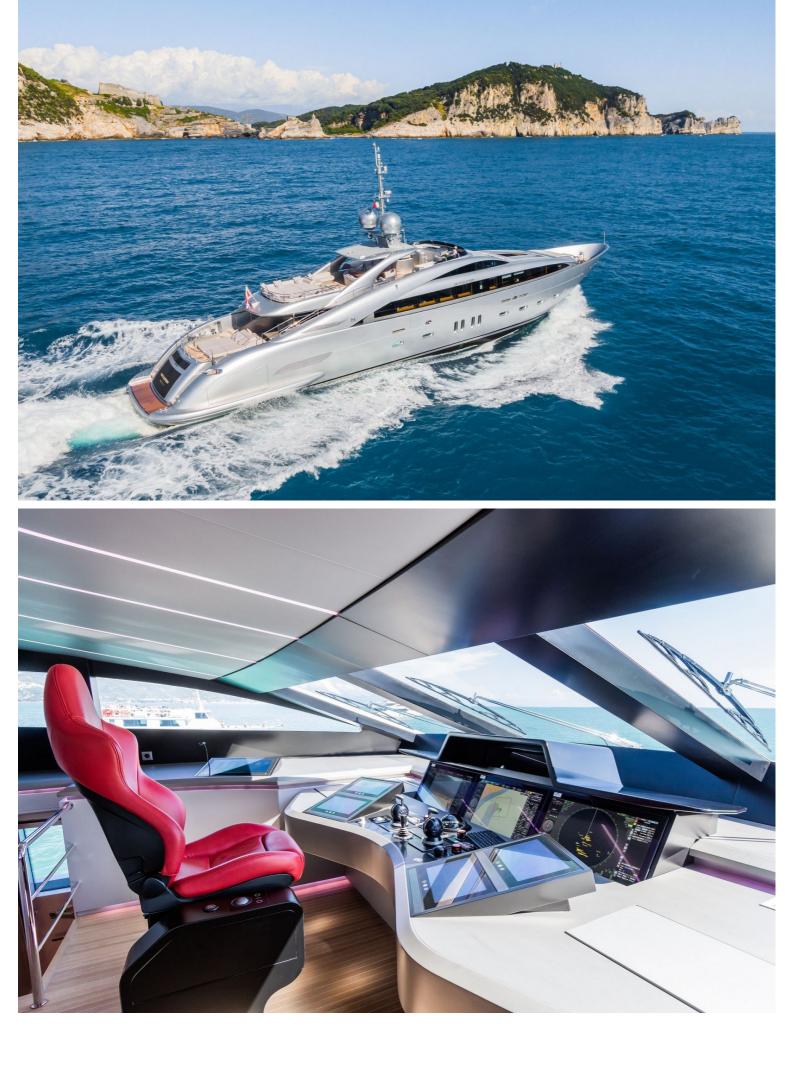

## M/Y SILVER WIND

Ready for a new owner to enjoy her fabulous style. Currently based in Cannes and available for viewings by appointment.

A class apart, Silver Wind turns head in every port with her sleek lines and impresses all who step aboard with an interior design and quality that is a cut above. An unbeatable combination of ISA naval architecture & build and Nuvolari & Lenard interior.

Silver Wind accommodates 10 guests in a spacious master, 1 VIP, 1 Twin and 2 double cabins, making her ideal for cruising with friends. Powered by 2 MTU engines she has a cruising speed of 26 knots and can a top speed of 32 knots.