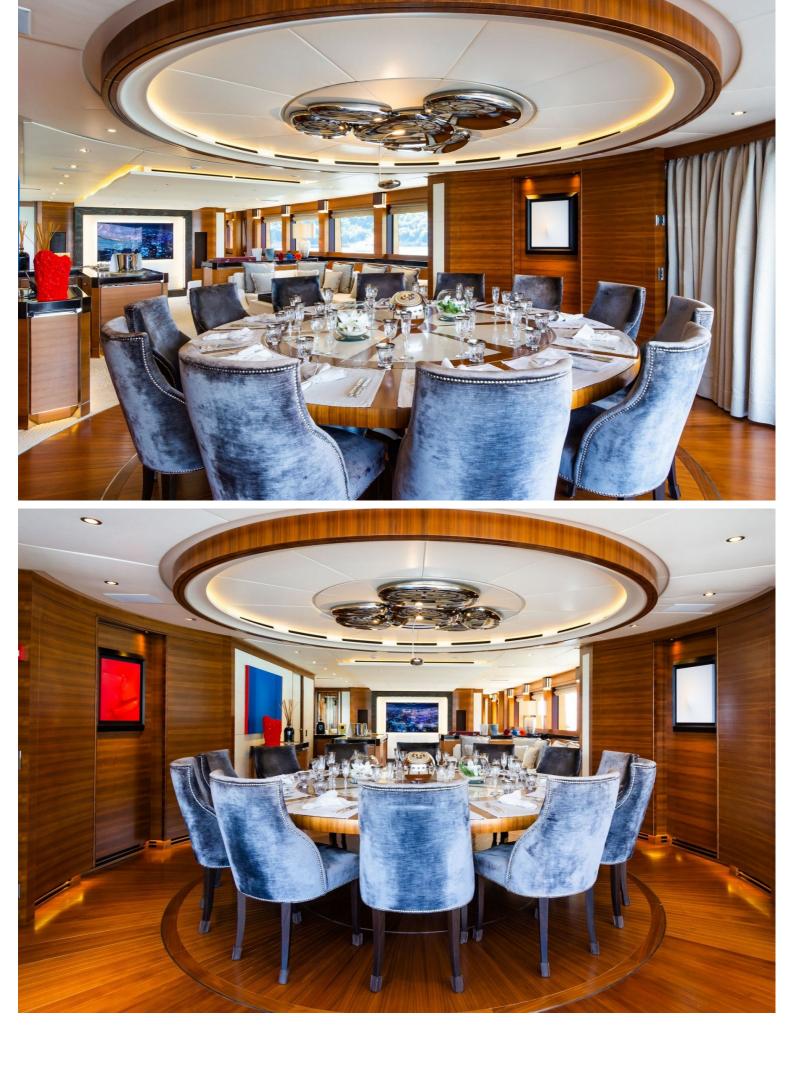

## M/Y SILVER WIND

Ready for a new owner to enjoy her fabulous style. Currently based in Cannes and available for viewings by appointment.

A class apart, Silver Wind turns head in every port with her sleek lines and impresses all who step aboard with an interior design and quality that is a cut above. An unbeatable combination of ISA naval architecture & build and Nuvolari & Lenard interior.

Silver Wind accommodates 10 guests in a spacious master, 1 VIP, 1 Twin and 2 double cabins, making her ideal for cruising with friends. Powered by 2 MTU engines she has a cruising speed of 26 knots and can a top speed of 32 knots.