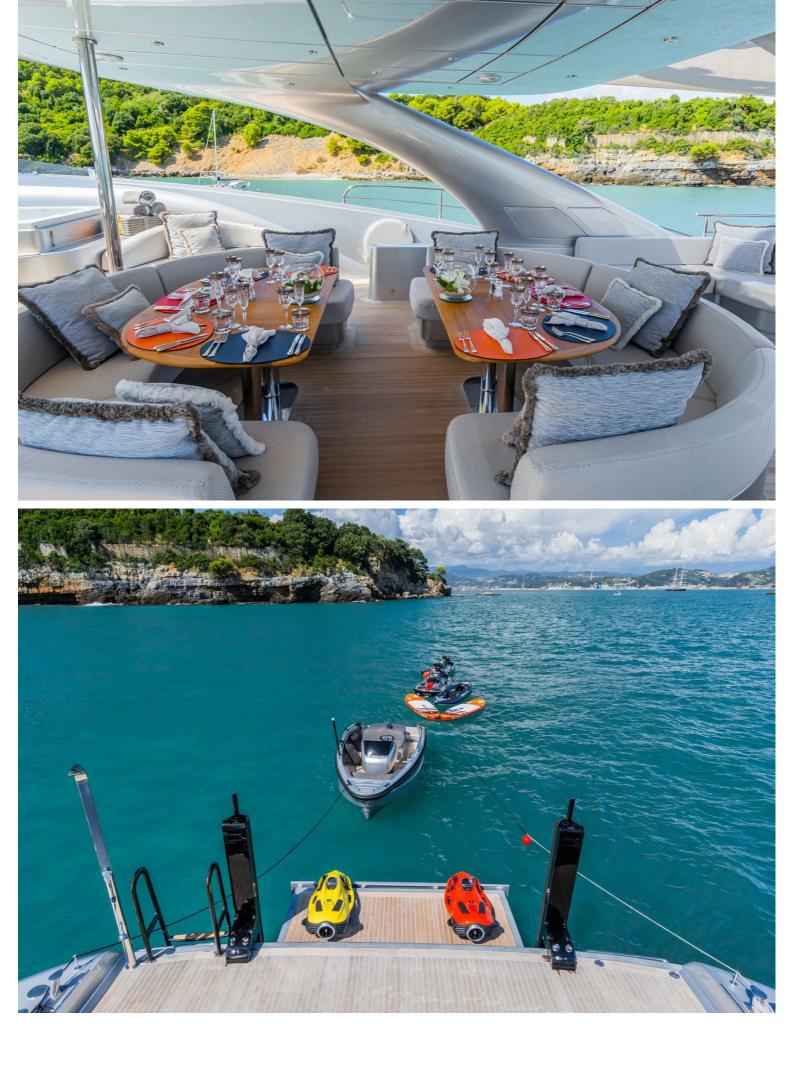

## M/Y SILVER WIND

Ready for a new owner to enjoy her fabulous style. Currently based in Cannes and available for viewings by appointment.

A class apart, Silver Wind turns head in every port with her sleek lines and impresses all who step aboard with an interior design and quality that is a cut above. An unbeatable combination of ISA naval architecture & build and Nuvolari & Lenard interior.

Silver Wind accommodates 10 guests in a spacious master, 1 VIP, 1 Twin and 2 double cabins, making her ideal for cruising with friends. Powered by 2 MTU engines she has a cruising speed of 26 knots and can a top speed of 32 knots.