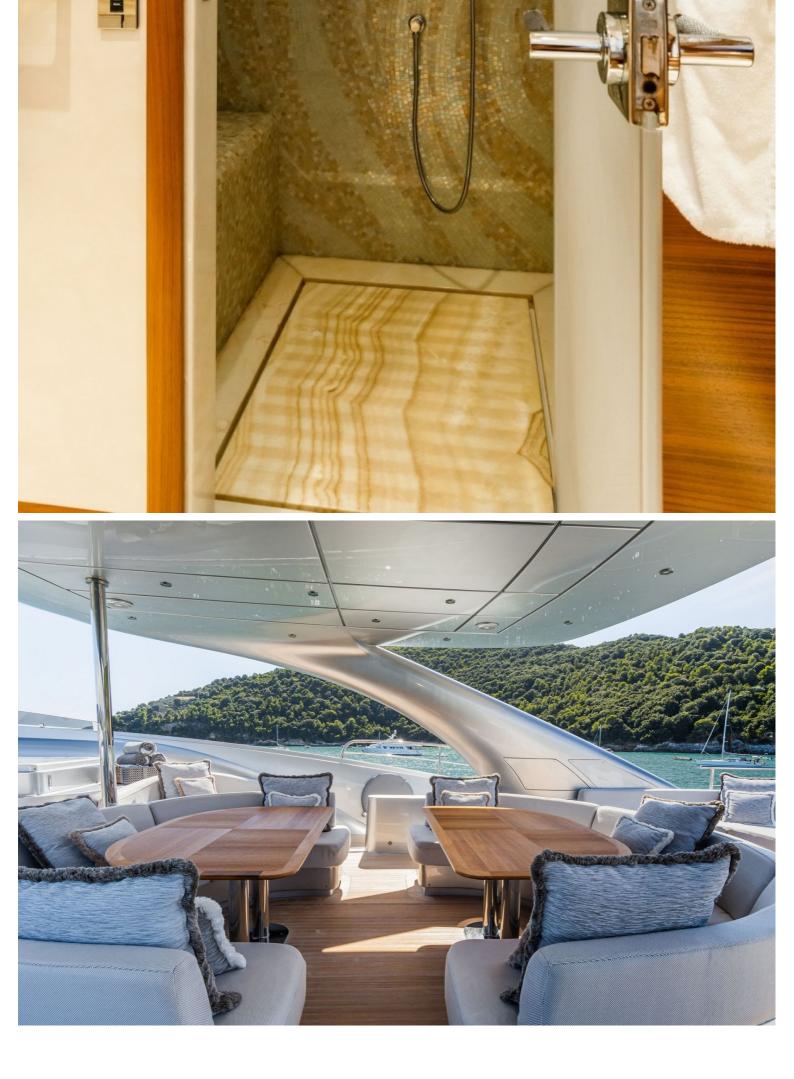

## M/Y SILVER WIND

Ready for a new owner to enjoy her fabulous style. Currently based in Cannes and available for viewings by appointment.

A class apart, Silver Wind turns head in every port with her sleek lines and impresses all who step aboard with an interior design and quality that is a cut above. An unbeatable combination of ISA naval architecture & build and Nuvolari & Lenard interior.

Silver Wind accommodates 10 guests in a spacious master, 1 VIP, 1 Twin and 2 double cabins, making her ideal for cruising with friends. Powered by 2 MTU engines she has a cruising speed of 26 knots and can a top speed of 32 knots.