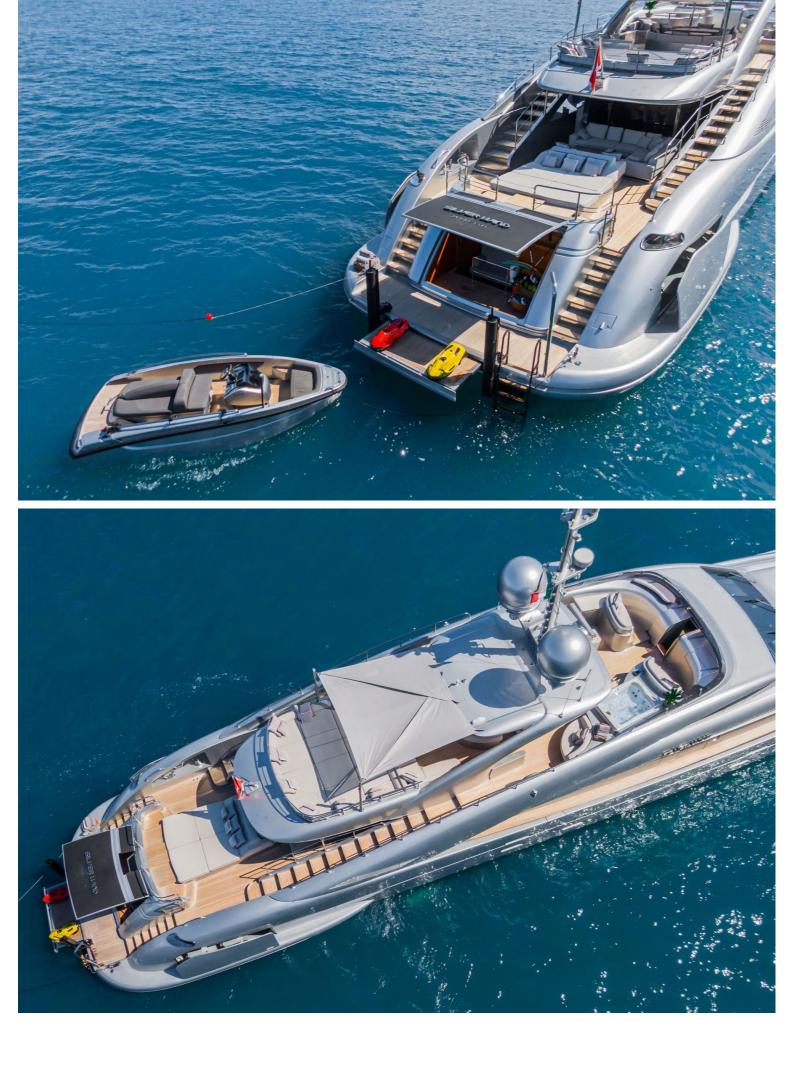

Silver Wind accommodates 10 guests in a spacious master, 1 VIP, 1 Twin and 2 double cabins, making her ideal for cruising with friends. Powered by 2 MTU engines she has a cruising speed of 26 knots and can a top speed of 32 knots.