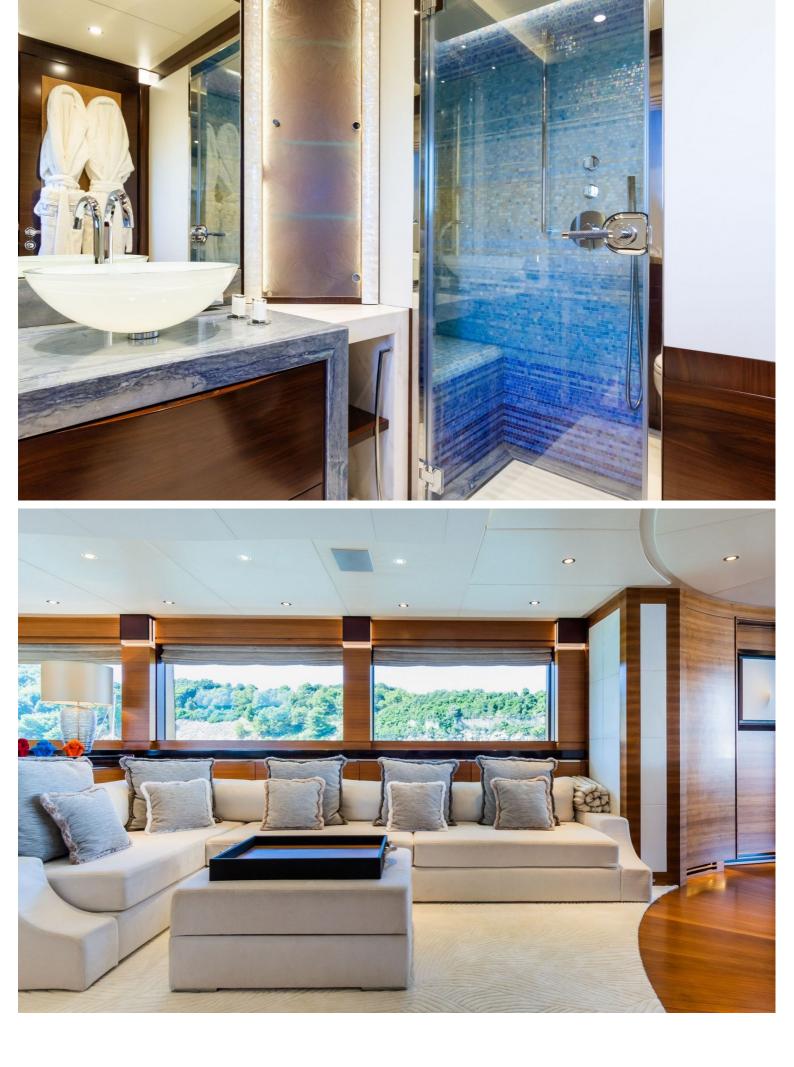

## M/Y SILVER WIND

Ready for a new owner to enjoy her fabulous style. Currently based in Cannes and available for viewings by appointment.

A class apart, Silver Wind turns head in every port with her sleek lines and impresses all who step aboard with an interior design and quality that is a cut above. An unbeatable combination of ISA naval architecture & build and Nuvolari & Lenard interior.

Silver Wind accommodates 10 guests in a spacious master, 1 VIP, 1 Twin and 2 double cabins, making her ideal for cruising with friends. Powered by 2 MTU engines she has a cruising speed of 26 knots and can a top speed of 32 knots.