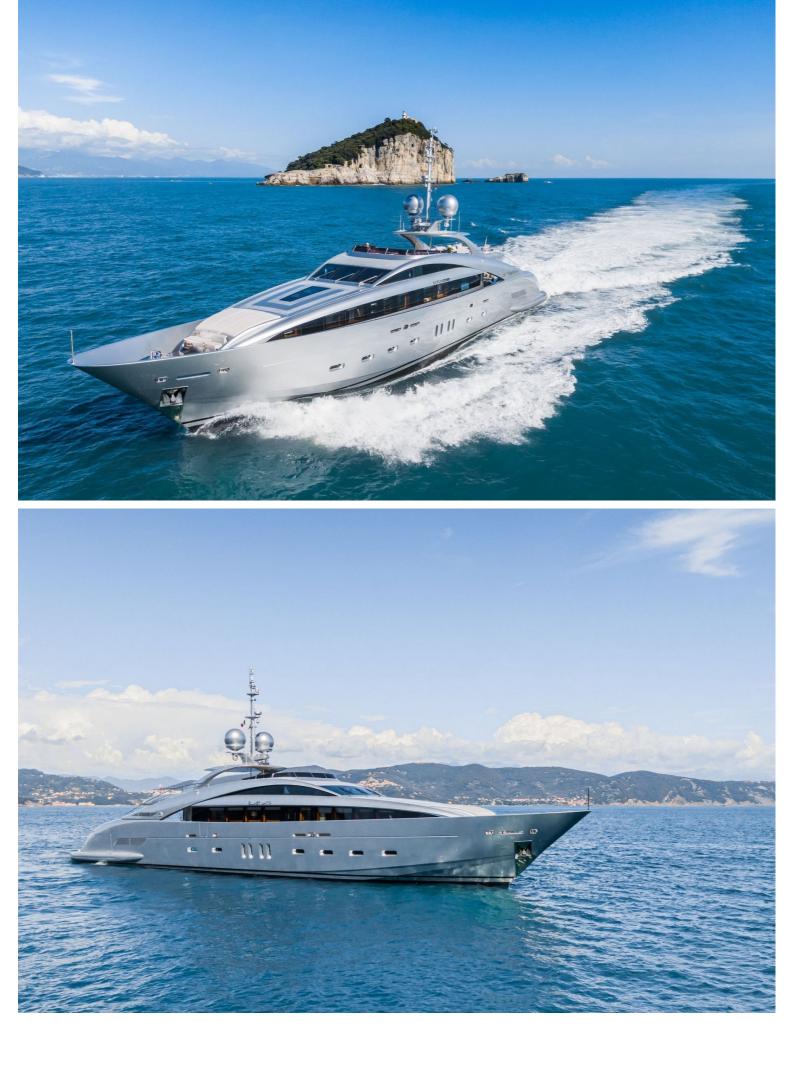

## M/Y SILVER WIND

Ready for a new owner to enjoy her fabulous style. Currently based in Cannes and available for viewings by appointment.

A class apart, Silver Wind turns head in every port with her sleek lines and impresses all who step aboard with an interior design and quality that is a cut above. An unbeatable combination of ISA naval architecture & build and Nuvolari & Lenard interior.

Silver Wind accommodates 10 guests in a spacious master, 1 VIP, 1 Twin and 2 double cabins, making her ideal for cruising with friends. Powered by 2 MTU engines she has a cruising speed of 26 knots and can a top speed of 32 knots.