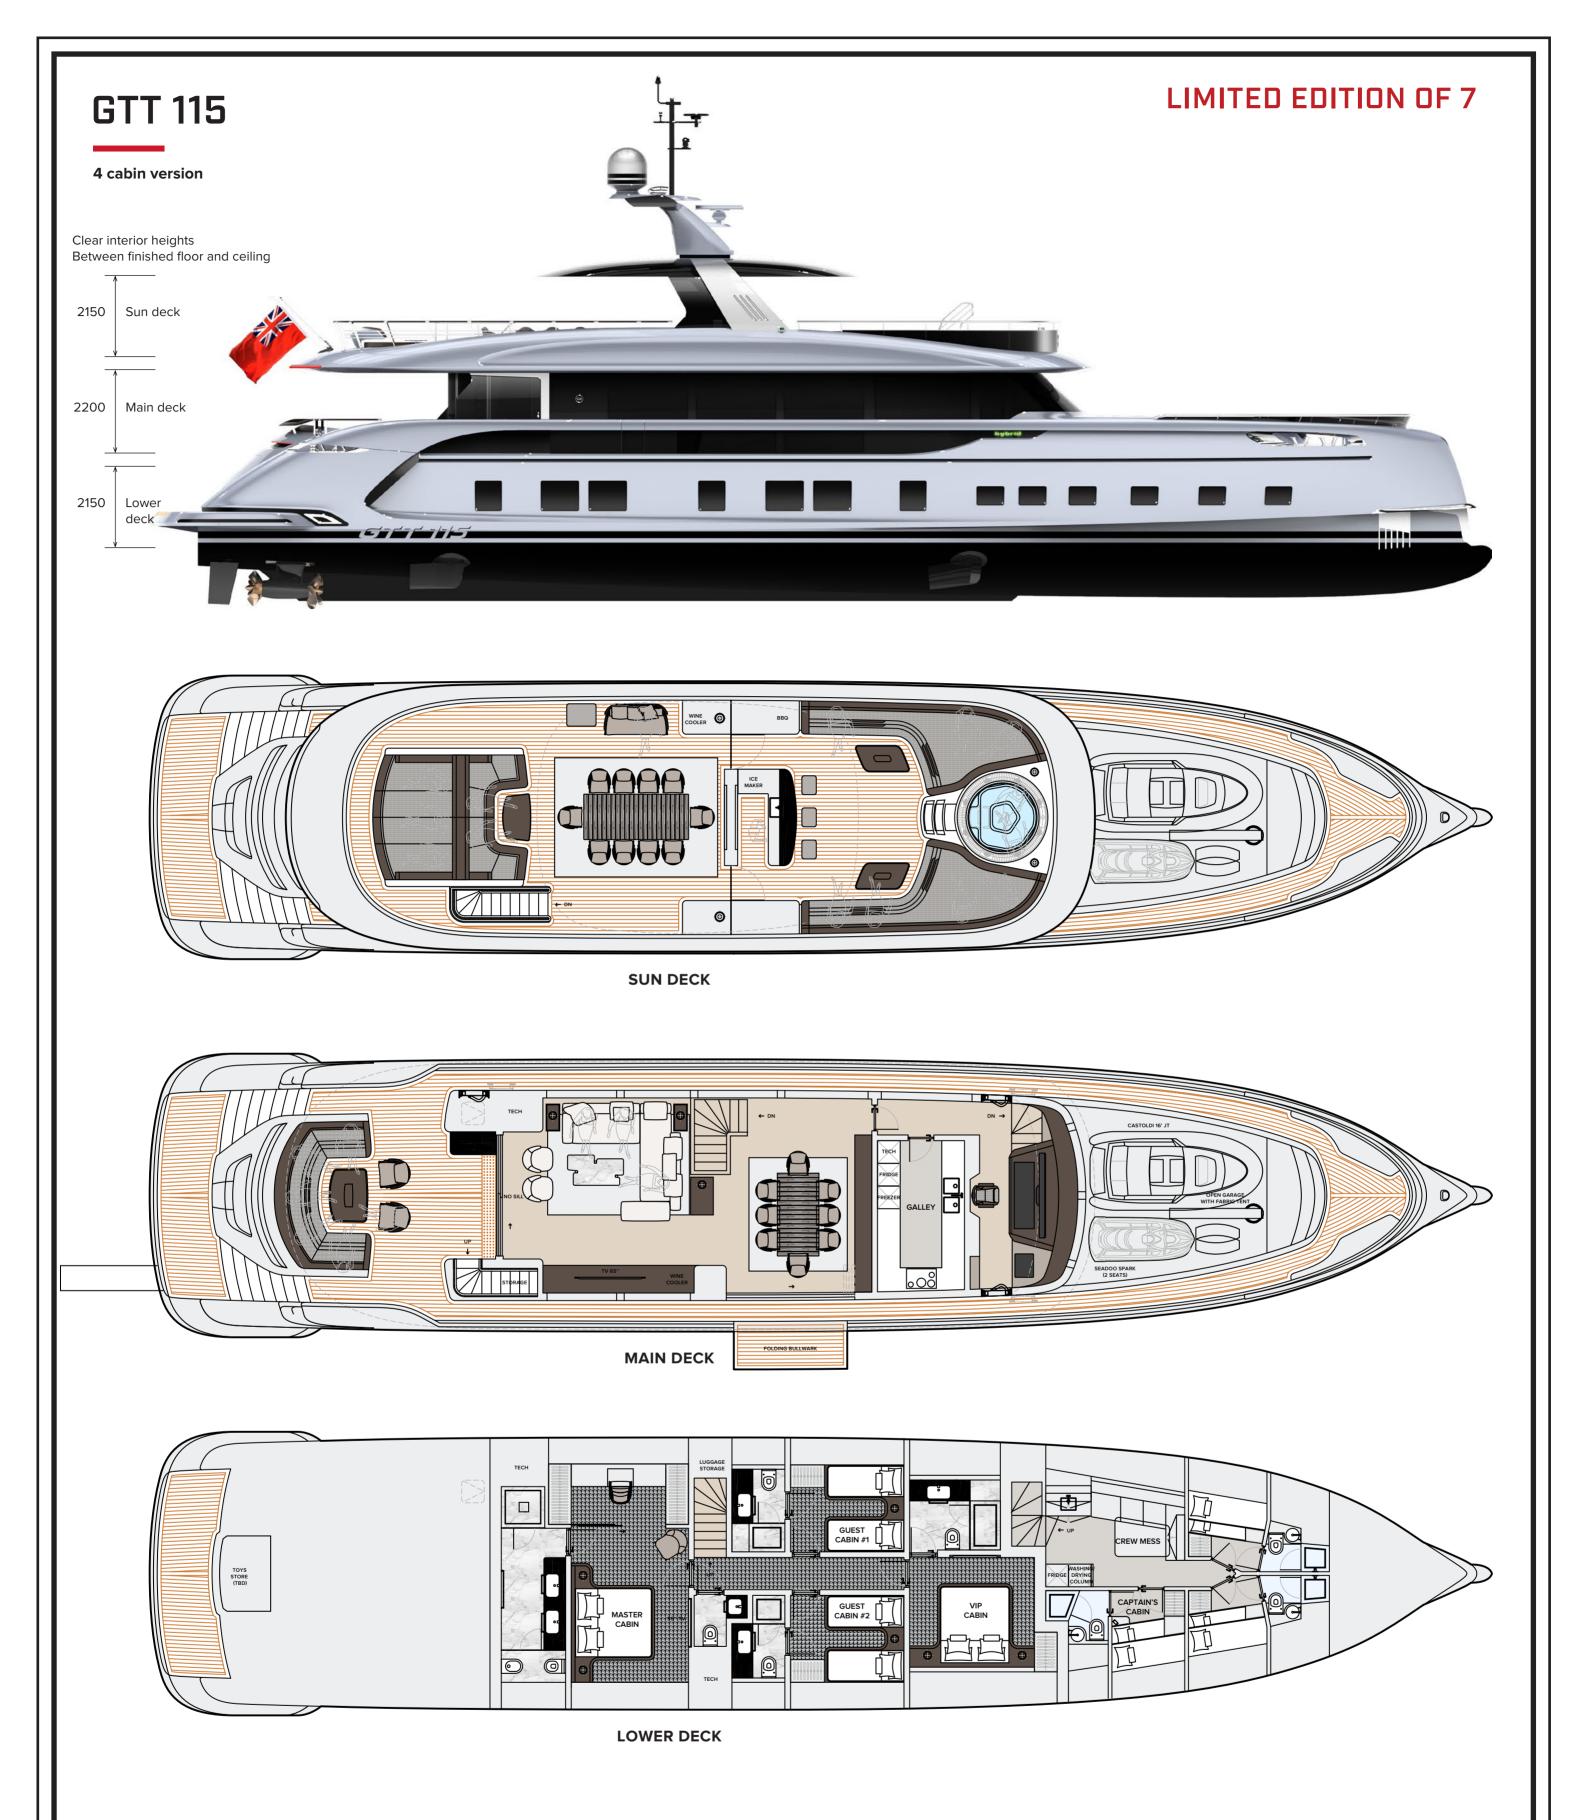

## **GRAN TURISMO TRANSATLANTIC 115**

Base price:

35,5 m / 116'

Beam overall: 7.5 m / 24'6" Draft: 1.45 m / 4'9" Full aluminium, 5083 Material: Hull type: Round bilge, fast displacement 220 GT Tonnage: Main engines: 2x MAN V12-1800, 1,324 kW Propulsion: 2x Fortjes 5000 pods 2x 65 kW, Kohler Generators: Stabilisers: 4x Humphree, electrically driven zero-speed fuction Max speed: 21 knots Range: 3,000 nm @ 10 knots

Length overall:

24,000 I / 6,340 US gallons Fuel: Fresh Water: 4,000 I / 1,057 US gallons Grey and Black: 2,000 I / 528 US gallons Guests: 8 in 4 cabins Crew: 6 in 3 cabins Class: RINA commercial, LY3 compliant Notations: RINA Comfort Class, RINA Green Star Naval architecture: Van Oossanen Exterior design: Studio F.A. Porsche Interior design: Studio F.A. Porsche 20 months Construction time: